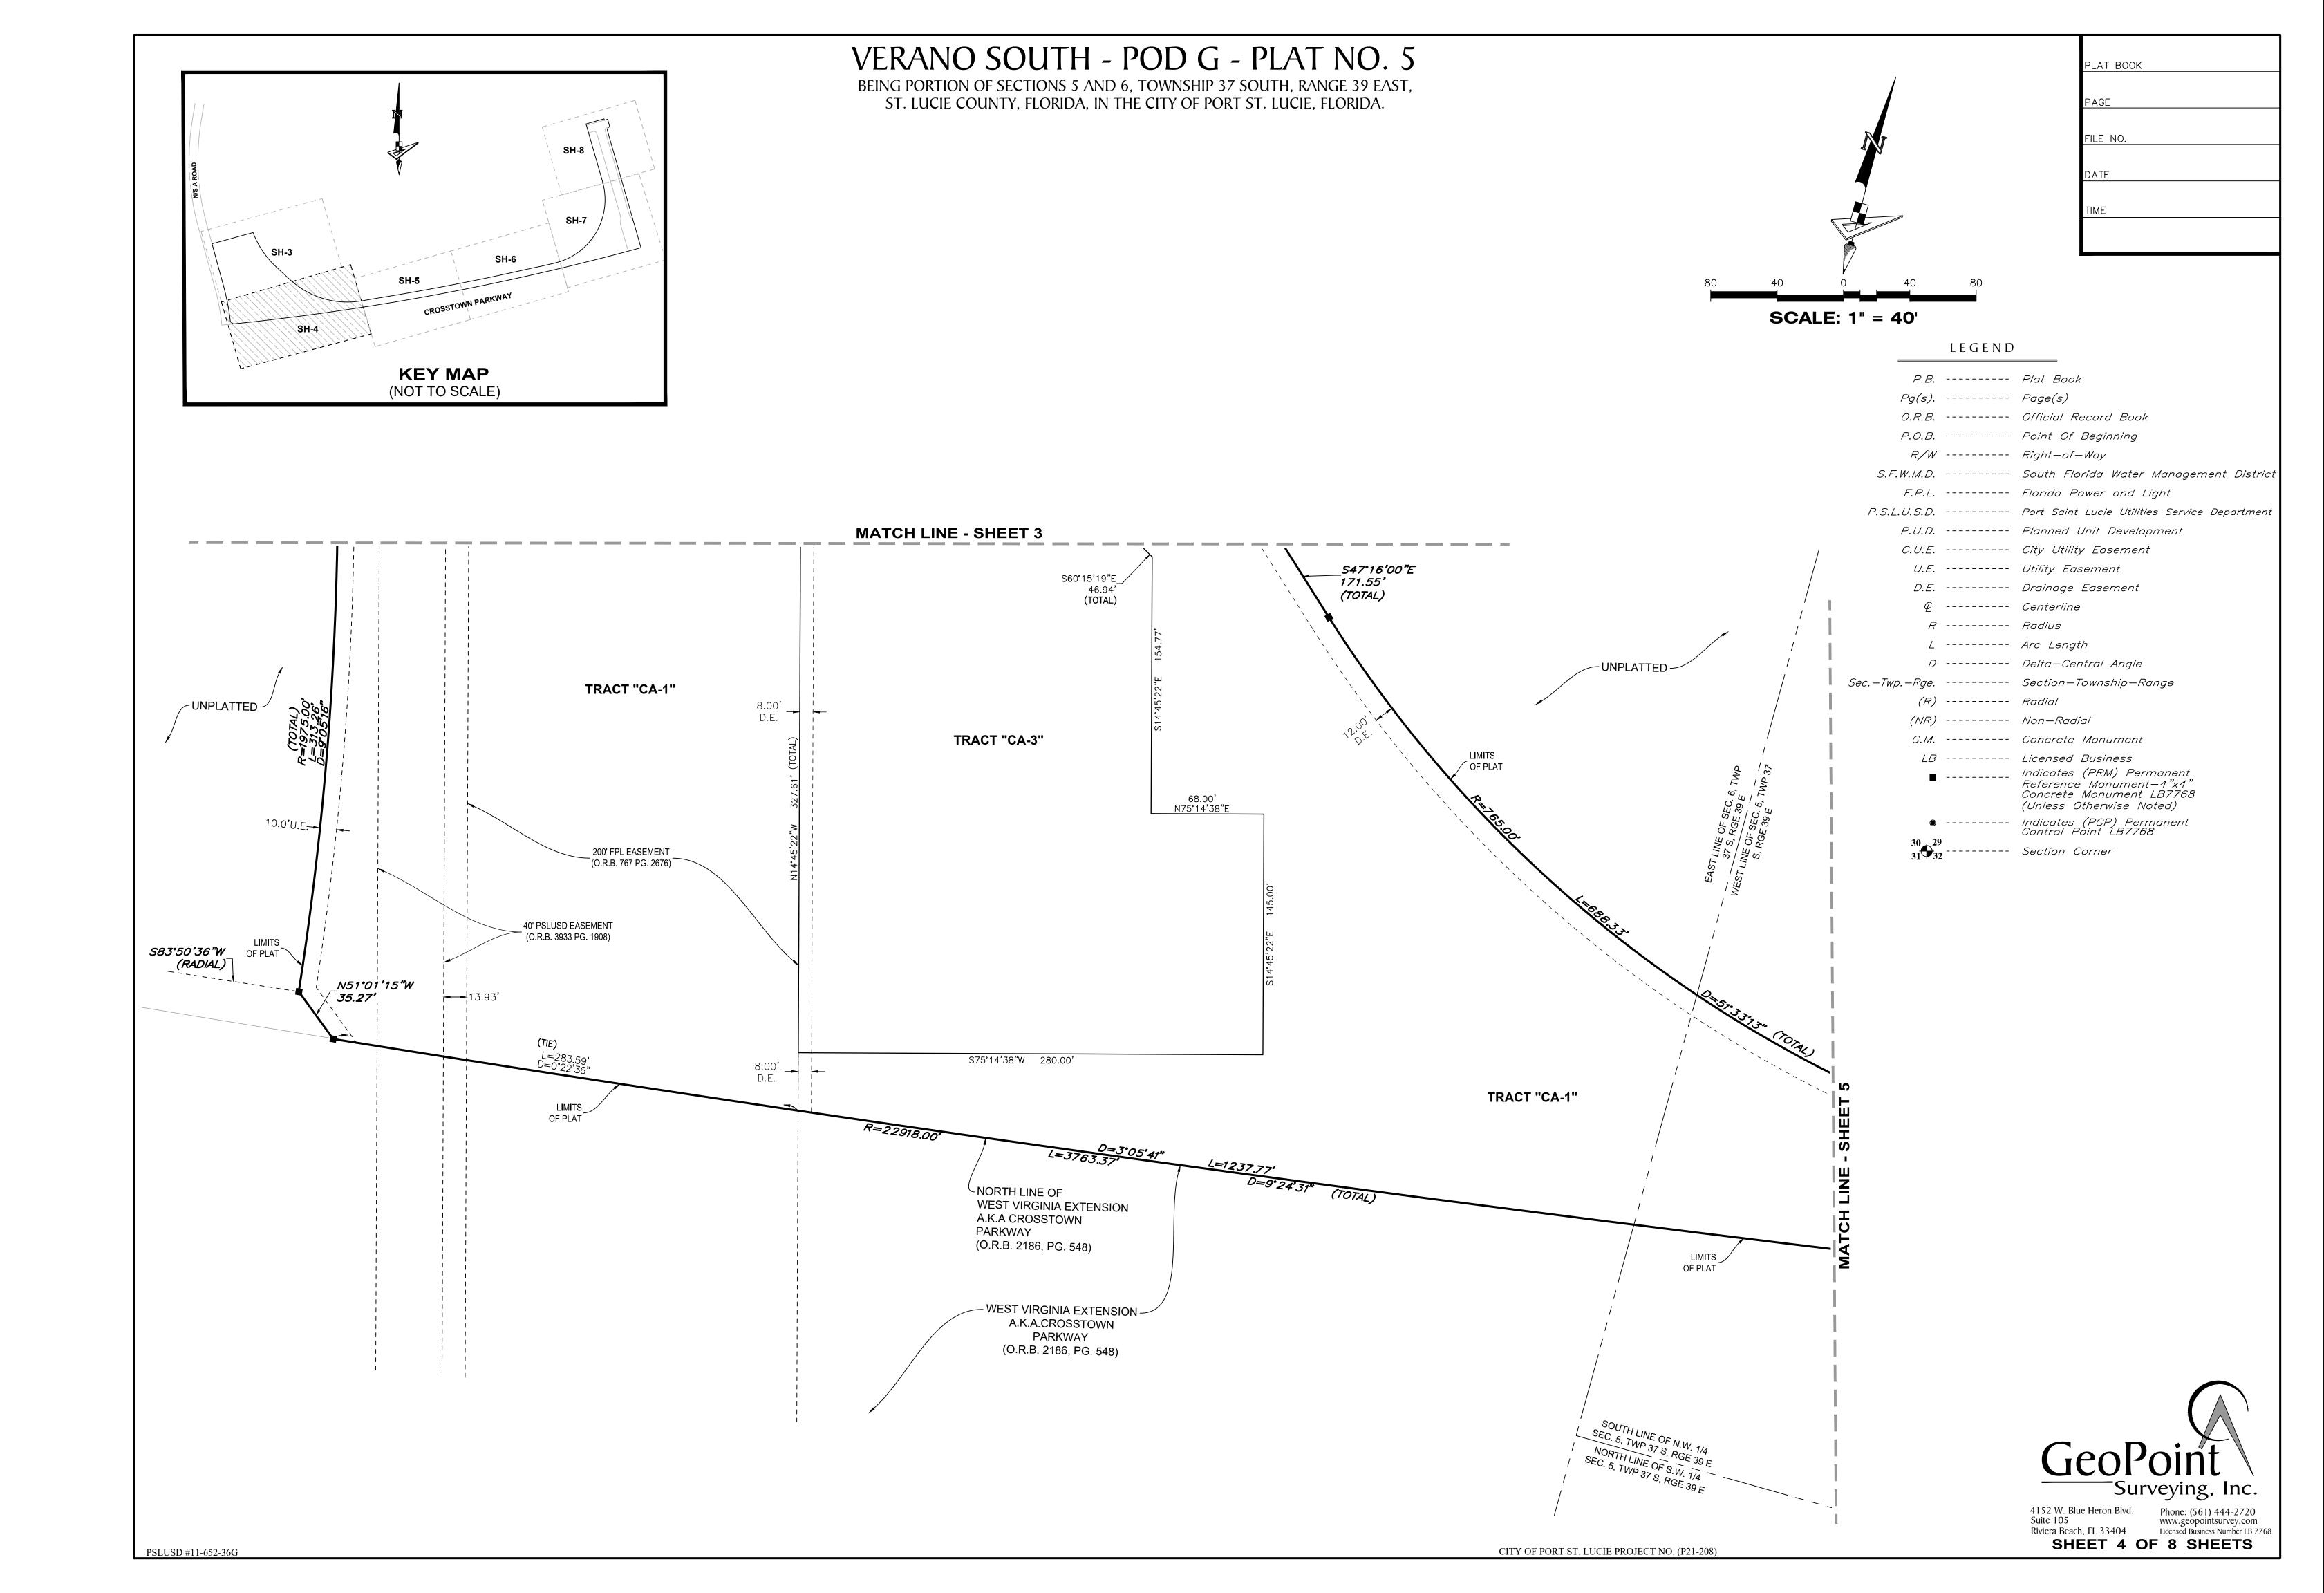

### DESCRIPTION

BEING PORTION OF SECTIONS 5 AND 6, TOWNSHIP 37 SOUTH, RANGE 39 EAST, ST. LUCIE COUNTY, FLORIDA, IN THE CITY OF PORT ST. LUCIE, FLORIDA AND BEING MORE PARTICULARLY DESCRIBED AS

**COMMENCE** AT THE INTERSECTION OF THE SOUTHWESTERLY RIGHT-OF-WAY LINE OF THE SOUTH FLORIDA WATER MANAGEMENT DISTRICT CANAL NUMBER C-24, AS SHOWN ON THE RIGHT-OF-WAY MAP FOR SAID CANAL C-24, CHECKED DATED 11/25/58 AND REVISED ON 2/23/59 AND THE SOUTHEASTERLY RIGHT-OF-WAY LINE OF THE FLORIDA EAST COAST RAILWAY COMPANY "FT. PIERCE CUT-OFF" TRACK AS SHOWN ON RIGHT-OF-WAY MAPS, PAGES V.3D/6 AND V.3D/7, DATED FEBRUARY 1, 1960 WITH "TRACK CORRECT" REVISION DATED 4/28/67; THENCE S.44°46'01"W., ALONG SAID SOUTHEASTERLY RIGHT-OF-WAY LINE OF THE FLORIDA EAST COAST RAILWAY, A DISTANCE OF 5069.40 FEET TO A POINT ON THE EAST LINE OF SECTION 30, TOWNSHIP 37 SOUTH, RANGE 39 EAST; THENCE S.04°13'20"E., ALONG SAID EAST LINE OF SECTION 30, A DISTANCE OF 258.80 FEET TO THE NORTHEAST CORNER OF SECTION 31, TOWNSHIP 36 SOUTH, RANGE 39 EAST; THENCE S.89°40'25"W. ALONG THE NORTH LINE OF THE NORTHEAST QUARTER (1/4) OF SAID SECTION 31, A DISTANCE OF 312.01 FEET TO A POINT ON SAID SOUTHEASTERLY RIGHT-OF-WAY LINE OF THE FLORIDA EAST COAST RAILWAY; THENCE S.44°46'01"W., ALONG SAID SOUTHEASTERLY RIGHT-OF-WAY LINE, A DISTANCE OF 2429.85 FEET; THENCE S.45°13'59"E., A DISTANCE OF 4609.56 FEET **POINT OF BEGINNING**; THENCE N.74°45'20"E., A DISTANCE OF 385.76 FEET TO A NON-TANGENT INTERSECTION WITH A CURVE CONCAVE TO THE EAST WITH A RADIUS OF 815.00 FEET, AND A RADIAL BEARING OF N.69°18'31"E. AT SAID INTERSECTION; THENCE SOUTHEASTERLY, ALONG THE ARC OF SAID CURVE THROUGH A CENTRAL ANGLE OF 26°34'31", A DISTANCE OF 378.02 FEET TO A POINT OF TANGENCY THENCE S.47°16'00"E., A DISTANCE OF 171.55 FEET TO A POINT OF CURVATURE OF A CURVE CONCAVE TO THE NORTH, WITH A RADIUS OF 765.00 FEET; THENCE EASTERLY, ALONG THE ARC OF SAID CURVE THROUGH A CENTRAL ANGLE OF 51°33'13", A DISTANCE OF 688.33 FEET TO A POINT OF COMPOUND CURVATURE OF A CURVE CONCAVE TO THE NORTH, WITH A RADIUS OF 2665.00 FEET; THENCE EASTERLY, ALONG THE ARC OF SAID CURVE THROUGH A CENTRAL ANGLE OF 02°15'22", A DISTANCE OF 104.94 FEET TO A POINT OF REVERSE CURVATURE OF A CURVE CONCAVE TO THE SOUTH, WITH A RADIUS OF 250.00 FEET; THENCE EASTERLY, ALONG THE ARC OF SAID CURVE THROUGH A CENTRAL ANGLE OF 01°59'03", A DISTANCE OF 8.66 FEET TO A POINT OF REVERSE CURVATURE OF A CURVE CONCAVE TO THE NORTH, WITH A RADIUS OF 22858.00 FEET; THENCE EASTERLY, ALONG THE ARC OF SAID CURVE THROUGH A CENTRAL ANGLE OF 03°41'58", A DISTANCE OF 1475.91 FEET TO A POINT OF REVERSE CURVATURE OF A CURVE CONCAVE TO THE SOUTH, WITH A RADIUS OF 250.00 FEET; THENCE EASTERLY, ALONG THE ARC OF SAID CURVE THROUGH A CENTRAL ANGLE OF 02°41'33", A DISTANCE OF 11.75 FEET TO A POINT OF REVERSE CURVATURE OF A CURVE CONCAVE TO THE NORTH, WITH A RADIUS OF 1430.00 FEET; THENCE EASTERLY, ALONG THE ARC OF SAID CURVE THROUGH A CENTRAL ANGLE OF 02°54'13", A DISTANCE OF 72.47 FEET TO A POINT OF COMPOUND CURVATURE OF A CURVE CONCAVE TO THE NORTH, WITH A RADIUS OF 22860.00 FEET; THENCE EASTERLY, ALONG THE ARC OF SAID CURVE THROUGH A CENTRAL ANGLE OF 00°18'52", A DISTANCE OF 125.43 FEET TO A POINT OF COMPOUND CURVATURE OF A CURVE CONCAVE TO THE WEST, WITH A RADIUS OF 590.00 FEET; THENCE NORTHEASTERLY, ALONG THE ARC OF SAID CURVE THROUGH A CENTRAL ANGLE OF 92°40'32", A DISTANCE OF 954.32 FEET TO A POINT OF TANGENCY THENCE N.15°59'34"W., A DISTANCE OF 544.81 FEET; THENCE N.74°00'26"E., A DISTANCE OF 170.00 FEET; THENCE S.15°59'34"E., A DISTANCE OF 13.00 FEET; THENCE N.74°00'26"E., A DISTANCE OF 30.00 FEET; THENCE S.15°59'34"E., A DISTANCE OF 70.00 FEET TO A NON-TANGENT INTERSECTION WITH A CURVE CONCAVE TO THE SOUTHEAST, WITH A RADIUS OF 25.00 FEET AND A RADIAL BEARING OF S.15°59'34"E., AT SAID INTERSECTION; THENCE SOUTHWESTERLY, ALONG THE ARC OF SAID CURVE THROUGH A CENTRAL ANGLE OF 90°00'00", A DISTANCE OF 47.12 FEET TO A POINT OF TANGENCY; THENCE S.15°59'34"E., A DISTANCE OF 1102.39 FEET TO A POINT ON THE NORTH LINE OF WEST VIRGINIA EXTENSION, AS RECORDED IN OFFICIAL RECORDS BOOK 2186, PAGE 548, OF THE PUBLIC RECORDS OF ST. LUCIE COUNTY, FLORIDA AND TO A NON-TANGENT INTERSECTION WITH A CURVE CONCAVE TO THE NORTH WITH A RADIUS OF 22918.00 FEET, AND A RADIAL BEARING OF N.15°17'37"W. AT SAID INTERSECTION; THENCE WESTERLY, ALONG SAID NORTH LINE OF WEST VIRGINIA EXTENSION AND ALONG THE ARC OF SAID CURVE THROUGH A CENTRAL ANGLE OF 09°24'31". A DISTANCE OF 3763.37 FEET TO A POINT OF NON-TANGENT INTERSECTION: THENCE N.51°01'15"W., A DISTANCE OF 35.27 FEET TO A NON-TANGENT INTERSECTION WITH A CURVE CONCAVE TO THE WEST WITH A RADIUS OF 1975.00 FEET, AND A RADIAL BEARING OF S.83°50'36"W. AT SAID INTERSECTION: THENCE NORTHERLY. ALONG THE ARC OF SAID CURVE THROUGH A CENTRAL ANGLE OF 09°05'16", A DISTANCE OF 313.26 FEET TO A POINT OF TANGENCY; THENCE N.15°14'40"W., ALONG SAID EASTERLY RIGHT-OF-WAY LINE, A DISTANCE OF 411.25 FEET TO POINT OF BEGINNING.