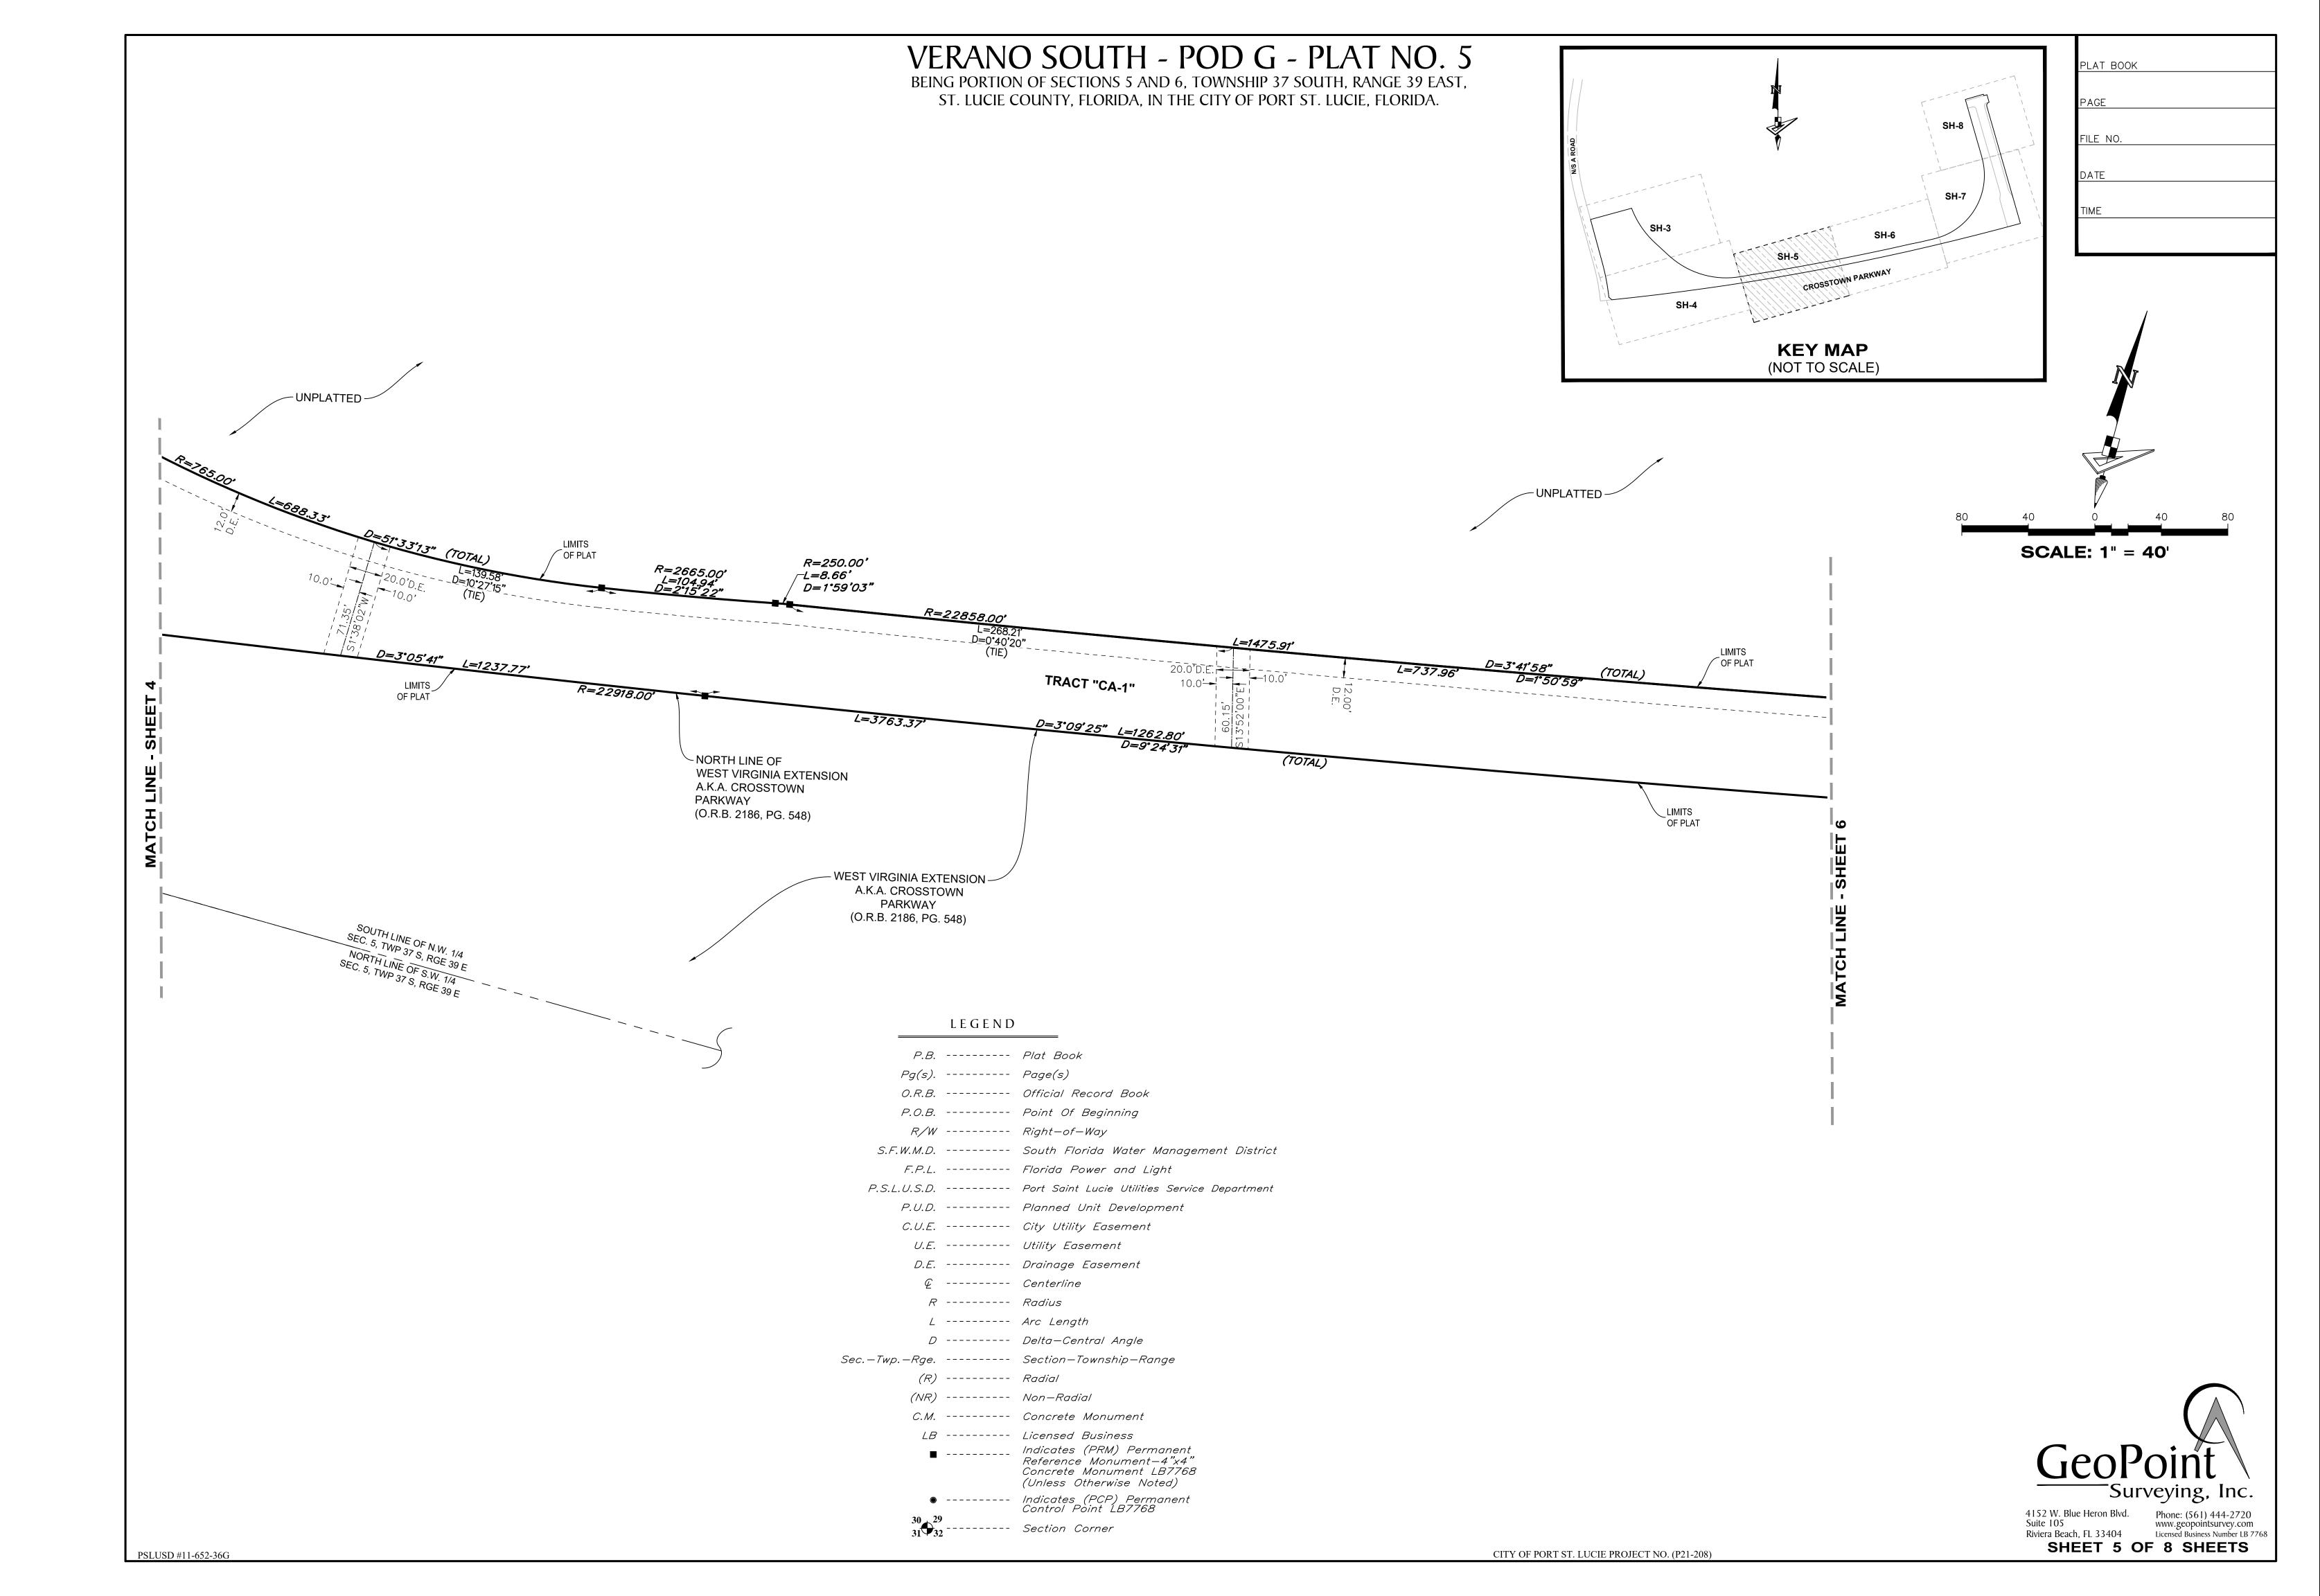

### DESCRIPTION

BEING PORTION OF SECTIONS 5 AND 6, TOWNSHIP 37 SOUTH, RANGE 39 EAST, ST. LUCIE COUNTY, FLORIDA, IN THE CITY OF PORT ST. LUCIE, FLORIDA AND BEING MORE PARTICULARLY DESCRIBED AS

**COMMENCE** AT THE INTERSECTION OF THE SOUTHWESTERLY RIGHT-OF-WAY LINE OF THE SOUTH FLORIDA WATER MANAGEMENT DISTRICT CANAL NUMBER C-24, AS SHOWN ON THE RIGHT-OF-WAY MAP FOR SAID CANAL C-24, CHECKED DATED 11/25/58 AND REVISED ON 2/23/59 AND THE SOUTHEASTERLY RIGHT-OF-WAY LINE OF THE FLORIDA EAST COAST RAILWAY COMPANY "FT. PIERCE CUT-OFF" TRACK AS SHOWN ON RIGHT-OF-WAY MAPS, PAGES V.3D/6 AND V.3D/7, DATED FEBRUARY 1, 1960 WITH "TRACK CORRECT" REVISION DATED 4/28/67; THENCE S.44°46'01"W., ALONG SAID SOUTHEASTERLY RIGHT-OF-WAY LINE OF THE FLORIDA EAST COAST RAILWAY, A DISTANCE OF 5069.40 FEET TO A POINT ON THE EAST LINE OF SECTION 30, TOWNSHIP 37 SOUTH, RANGE 39 EAST; THENCE S.04°13'20"E., ALONG SAID EAST LINE OF SECTION 30, A DISTANCE OF 258.80 FEET TO THE NORTHEAST CORNER OF SECTION 31, TOWNSHIP 36 SOUTH, RANGE 39 EAST; THENCE S.89°40'25"W. ALONG THE NORTH LINE OF THE NORTHEAST QUARTER (1/4) OF SAID SECTION 31, A DISTANCE OF 312.01 FEET TO A POINT ON SAID SOUTHEASTERLY RIGHT-OF-WAY LINE OF THE FLORIDA EAST COAST RAILWAY; THENCE S.44°46'01"W., ALONG SAID SOUTHEASTERLY RIGHT-OF-WAY LINE, A DISTANCE OF 2429.85 FEET; THENCE S.45°13'59"E., A DISTANCE OF 4609.56 FEET **POINT OF BEGINNING**; THENCE N.74°45'20"E., A DISTANCE OF 385.76 FEET TO A NON-TANGENT INTERSECTION WITH A CURVE CONCAVE TO THE EAST WITH A RADIUS OF 815.00 FEET, AND A RADIAL BEARING OF N.69°18'31"E. AT SAID INTERSECTION; THENCE SOUTHEASTERLY, ALONG THE ARC OF SAID CURVE THROUGH A CENTRAL ANGLE OF 26°34'31", A DISTANCE OF 378.02 FEET TO A POINT OF TANGENCY THENCE S.47°16'00"E., A DISTANCE OF 171.55 FEET TO A POINT OF CURVATURE OF A CURVE CONCAVE TO THE NORTH, WITH A RADIUS OF 765.00 FEET; THENCE EASTERLY, ALONG THE ARC OF SAID CURVE THROUGH A CENTRAL ANGLE OF 51°33'13", A DISTANCE OF 688.33 FEET TO A POINT OF COMPOUND CURVATURE OF A CURVE CONCAVE TO THE NORTH, WITH A RADIUS OF 2665.00 FEET; THENCE EASTERLY, ALONG THE ARC OF SAID CURVE THROUGH A CENTRAL ANGLE OF 02°15'22", A DISTANCE OF 104.94 FEET TO A POINT OF REVERSE CURVATURE OF A CURVE CONCAVE TO THE SOUTH, WITH A RADIUS OF 250.00 FEET; THENCE EASTERLY, ALONG THE ARC OF SAID CURVE THROUGH A CENTRAL ANGLE OF 01°59'03", A DISTANCE OF 8.66 FEET TO A POINT OF REVERSE CURVATURE OF A CURVE CONCAVE TO THE NORTH, WITH A RADIUS OF 22858.00 FEET; THENCE EASTERLY, ALONG THE ARC OF SAID CURVE THROUGH A CENTRAL ANGLE OF 03°41'58", A DISTANCE OF 1475.91 FEET TO A POINT OF REVERSE CURVATURE OF A CURVE CONCAVE TO THE SOUTH, WITH A RADIUS OF 250.00 FEET; THENCE EASTERLY, ALONG THE ARC OF SAID CURVE THROUGH A CENTRAL ANGLE OF 02°41'33", A DISTANCE OF 11.75 FEET TO A POINT OF REVERSE CURVATURE OF A CURVE CONCAVE TO THE NORTH, WITH A RADIUS OF 1430.00 FEET; THENCE EASTERLY, ALONG THE ARC OF SAID CURVE THROUGH A CENTRAL ANGLE OF 02°54'13", A DISTANCE OF 72.47 FEET TO A POINT OF COMPOUND CURVATURE OF A CURVE CONCAVE TO THE NORTH, WITH A RADIUS OF 22860.00 FEET; THENCE EASTERLY, ALONG THE ARC OF SAID CURVE THROUGH A CENTRAL ANGLE OF 00°18'52", A DISTANCE OF 125.43 FEET TO A POINT OF COMPOUND CURVATURE OF A CURVE CONCAVE TO THE WEST, WITH A RADIUS OF 590.00 FEET; THENCE NORTHEASTERLY, ALONG THE ARC OF SAID CURVE THROUGH A CENTRAL ANGLE OF 92°40'32", A DISTANCE OF 954.32 FEET TO A POINT OF TANGENCY THENCE N.15°59'34"W., A DISTANCE OF 544.81 FEET; THENCE N.74°00'26"E., A DISTANCE OF 170.00 FEET; THENCE S.15°59'34"E., A DISTANCE OF 13.00 FEET; THENCE N.74°00'26"E., A DISTANCE OF 30.00 FEET; THENCE S.15°59'34"E., A DISTANCE OF 70.00 FEET TO A NON-TANGENT INTERSECTION WITH A CURVE CONCAVE TO THE SOUTHEAST, WITH A RADIUS OF 25.00 FEET AND A RADIAL BEARING OF S.15°59'34"E., AT SAID INTERSECTION; THENCE SOUTHWESTERLY, ALONG THE ARC OF SAID CURVE THROUGH A CENTRAL ANGLE OF 90°00'00", A DISTANCE OF 47.12 FEET TO A POINT OF TANGENCY; THENCE S.15°59'34"E., A DISTANCE OF 1102.39 FEET TO A POINT ON THE NORTH LINE OF WEST VIRGINIA EXTENSION, AS RECORDED IN OFFICIAL RECORDS BOOK 2186, PAGE 548, OF THE PUBLIC RECORDS OF ST. LUCIE COUNTY, FLORIDA AND TO A NON-TANGENT INTERSECTION WITH A CURVE CONCAVE TO THE NORTH WITH A RADIUS OF 22918.00 FEET, AND A RADIAL BEARING OF N.15°17'37"W. AT SAID INTERSECTION; THENCE WESTERLY, ALONG SAID NORTH LINE OF WEST VIRGINIA EXTENSION AND ALONG THE ARC OF SAID CURVE THROUGH A CENTRAL ANGLE OF 09°24'31". A DISTANCE OF 3763.37 FEET TO A POINT OF NON-TANGENT INTERSECTION: THENCE N.51°01'15"W., A DISTANCE OF 35.27 FEET TO A NON-TANGENT INTERSECTION WITH A CURVE CONCAVE TO THE WEST WITH A RADIUS OF 1975.00 FEET, AND A RADIAL BEARING OF S.83°50'36"W. AT SAID INTERSECTION: THENCE NORTHERLY. ALONG THE ARC OF SAID CURVE THROUGH A CENTRAL ANGLE OF 09°05'16", A DISTANCE OF 313.26 FEET TO A POINT OF TANGENCY; THENCE N.15°14'40"W., ALONG SAID EASTERLY RIGHT-OF-WAY LINE, A DISTANCE OF 411.25 FEET TO POINT OF BEGINNING.