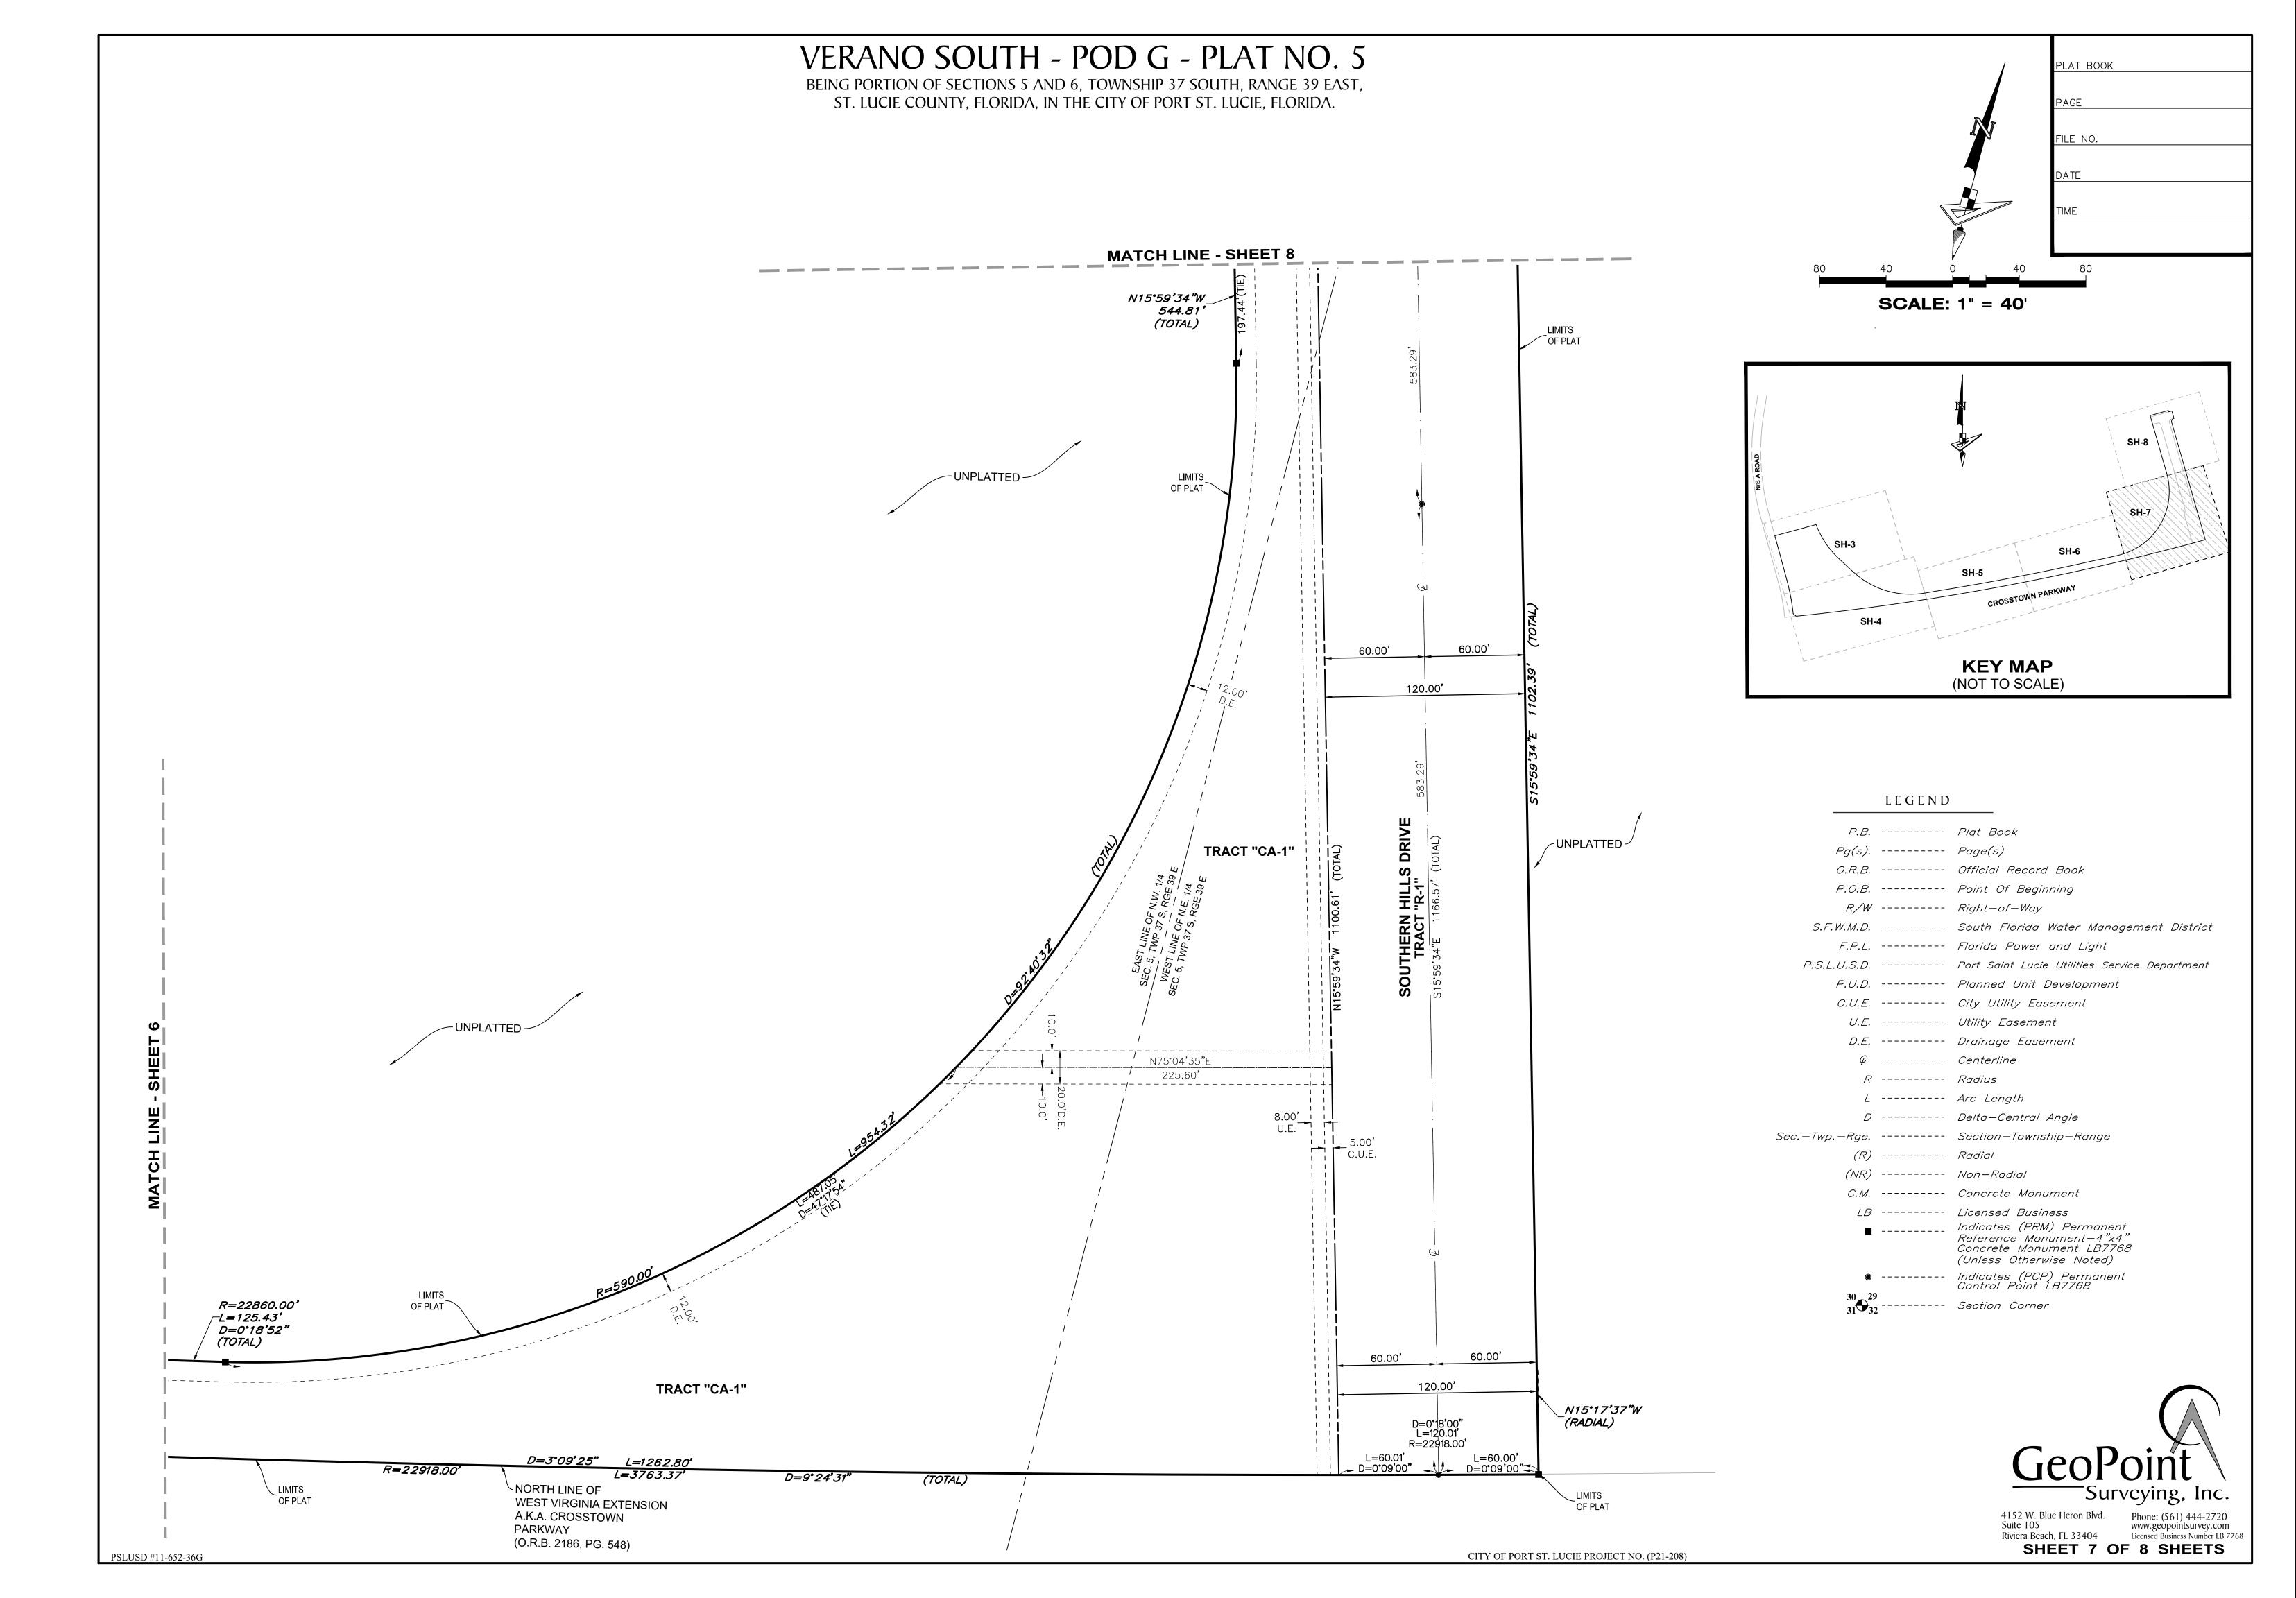

### DESCRIPTION

BEING PORTION OF SECTIONS 5 AND 6, TOWNSHIP 37 SOUTH, RANGE 39 EAST, ST. LUCIE COUNTY, FLORIDA, IN THE CITY OF PORT ST. LUCIE, FLORIDA AND BEING MORE PARTICULARLY DESCRIBED AS

**COMMENCE** AT THE INTERSECTION OF THE SOUTHWESTERLY RIGHT-OF-WAY LINE OF THE SOUTH FLORIDA WATER MANAGEMENT DISTRICT CANAL NUMBER C-24, AS SHOWN ON THE RIGHT-OF-WAY MAP FOR SAID CANAL C-24, CHECKED DATED 11/25/58 AND REVISED ON 2/23/59 AND THE SOUTHEASTERLY RIGHT-OF-WAY LINE OF THE FLORIDA EAST COAST RAILWAY COMPANY "FT. PIERCE CUT-OFF" TRACK AS SHOWN ON RIGHT-OF-WAY MAPS, PAGES V.3D/6 AND V.3D/7, DATED FEBRUARY 1, 1960 WITH "TRACK CORRECT" REVISION DATED 4/28/67; THENCE S.44°46'01"W., ALONG SAID SOUTHEASTERLY RIGHT-OF-WAY LINE OF THE FLORIDA EAST COAST RAILWAY, A DISTANCE OF 5069.40 FEET TO A POINT ON THE EAST LINE OF SECTION 30, TOWNSHIP 37 SOUTH, RANGE 39 EAST; THENCE S.04°13'20"E., ALONG SAID EAST LINE OF SECTION 30, A DISTANCE OF 258.80 FEET TO THE NORTHEAST CORNER OF SECTION 31, TOWNSHIP 36 SOUTH, RANGE 39 EAST; THENCE S.89°40'25"W. ALONG THE NORTH LINE OF THE NORTHEAST QUARTER (1/4) OF SAID SECTION 31, A DISTANCE OF 312.01 FEET TO A POINT ON SAID SOUTHEASTERLY RIGHT-OF-WAY LINE OF THE FLORIDA EAST COAST RAILWAY; THENCE S.44°46'01"W., ALONG SAID SOUTHEASTERLY RIGHT-OF-WAY LINE, A DISTANCE OF 2429.85 FEET; THENCE S.45°13'59"E., A DISTANCE OF 4609.56 FEET **POINT OF BEGINNING**; THENCE N.74°45'20"E., A DISTANCE OF 385.76 FEET TO A NON-TANGENT INTERSECTION WITH A CURVE CONCAVE TO THE EAST WITH A RADIUS OF 815.00 FEET, AND A RADIAL BEARING OF N.69°18'31"E. AT SAID INTERSECTION; THENCE SOUTHEASTERLY, ALONG THE ARC OF SAID CURVE THROUGH A CENTRAL ANGLE OF 26°34'31", A DISTANCE OF 378.02 FEET TO A POINT OF TANGENCY THENCE S.47°16'00"E., A DISTANCE OF 171.55 FEET TO A POINT OF CURVATURE OF A CURVE CONCAVE TO THE NORTH, WITH A RADIUS OF 765.00 FEET; THENCE EASTERLY, ALONG THE ARC OF SAID CURVE THROUGH A CENTRAL ANGLE OF 51°33'13", A DISTANCE OF 688.33 FEET TO A POINT OF COMPOUND CURVATURE OF A CURVE CONCAVE TO THE NORTH, WITH A RADIUS OF 2665.00 FEET; THENCE EASTERLY, ALONG THE ARC OF SAID CURVE THROUGH A CENTRAL ANGLE OF 02°15'22", A DISTANCE OF 104.94 FEET TO A POINT OF REVERSE CURVATURE OF A CURVE CONCAVE TO THE SOUTH, WITH A RADIUS OF 250.00 FEET; THENCE EASTERLY, ALONG THE ARC OF SAID CURVE THROUGH A CENTRAL ANGLE OF 01°59'03", A DISTANCE OF 8.66 FEET TO A POINT OF REVERSE CURVATURE OF A CURVE CONCAVE TO THE NORTH, WITH A RADIUS OF 22858.00 FEET; THENCE EASTERLY, ALONG THE ARC OF SAID CURVE THROUGH A CENTRAL ANGLE OF 03°41'58", A DISTANCE OF 1475.91 FEET TO A POINT OF REVERSE CURVATURE OF A CURVE CONCAVE TO THE SOUTH, WITH A RADIUS OF 250.00 FEET; THENCE EASTERLY, ALONG THE ARC OF SAID CURVE THROUGH A CENTRAL ANGLE OF 02°41'33", A DISTANCE OF 11.75 FEET TO A POINT OF REVERSE CURVATURE OF A CURVE CONCAVE TO THE NORTH, WITH A RADIUS OF 1430.00 FEET; THENCE EASTERLY, ALONG THE ARC OF SAID CURVE THROUGH A CENTRAL ANGLE OF 02°54'13", A DISTANCE OF 72.47 FEET TO A POINT OF COMPOUND CURVATURE OF A CURVE CONCAVE TO THE NORTH, WITH A RADIUS OF 22860.00 FEET; THENCE EASTERLY, ALONG THE ARC OF SAID CURVE THROUGH A CENTRAL ANGLE OF 00°18'52", A DISTANCE OF 125.43 FEET TO A POINT OF COMPOUND CURVATURE OF A CURVE CONCAVE TO THE WEST, WITH A RADIUS OF 590.00 FEET; THENCE NORTHEASTERLY, ALONG THE ARC OF SAID CURVE THROUGH A CENTRAL ANGLE OF 92°40'32", A DISTANCE OF 954.32 FEET TO A POINT OF TANGENCY THENCE N.15°59'34"W., A DISTANCE OF 544.81 FEET; THENCE N.74°00'26"E., A DISTANCE OF 170.00 FEET; THENCE S.15°59'34"E., A DISTANCE OF 13.00 FEET; THENCE N.74°00'26"E., A DISTANCE OF 30.00 FEET; THENCE S.15°59'34"E., A DISTANCE OF 70.00 FEET TO A NON-TANGENT INTERSECTION WITH A CURVE CONCAVE TO THE SOUTHEAST, WITH A RADIUS OF 25.00 FEET AND A RADIAL BEARING OF S.15°59'34"E., AT SAID INTERSECTION; THENCE SOUTHWESTERLY, ALONG THE ARC OF SAID CURVE THROUGH A CENTRAL ANGLE OF 90°00'00", A DISTANCE OF 47.12 FEET TO A POINT OF TANGENCY; THENCE S.15°59'34"E., A DISTANCE OF 1102.39 FEET TO A POINT ON THE NORTH LINE OF WEST VIRGINIA EXTENSION, AS RECORDED IN OFFICIAL RECORDS BOOK 2186, PAGE 548, OF THE PUBLIC RECORDS OF ST. LUCIE COUNTY, FLORIDA AND TO A NON-TANGENT INTERSECTION WITH A CURVE CONCAVE TO THE NORTH WITH A RADIUS OF 22918.00 FEET, AND A RADIAL BEARING OF N.15°17'37"W. AT SAID INTERSECTION; THENCE WESTERLY, ALONG SAID NORTH LINE OF WEST VIRGINIA EXTENSION AND ALONG THE ARC OF SAID CURVE THROUGH A CENTRAL ANGLE OF 09°24'31". A DISTANCE OF 3763.37 FEET TO A POINT OF NON-TANGENT INTERSECTION: THENCE N.51°01'15"W., A DISTANCE OF 35.27 FEET TO A NON-TANGENT INTERSECTION WITH A CURVE CONCAVE TO THE WEST WITH A RADIUS OF 1975.00 FEET, AND A RADIAL BEARING OF S.83°50'36"W. AT SAID INTERSECTION: THENCE NORTHERLY. ALONG THE ARC OF SAID CURVE THROUGH A CENTRAL ANGLE OF 09°05'16", A DISTANCE OF 313.26 FEET TO A POINT OF TANGENCY; THENCE N.15°14'40"W., ALONG SAID EASTERLY RIGHT-OF-WAY LINE, A DISTANCE OF 411.25 FEET TO POINT OF BEGINNING.

CONTAINING: 927,214 SQUARE FEET OR 21.286 ACRES, MORE OR LESS.