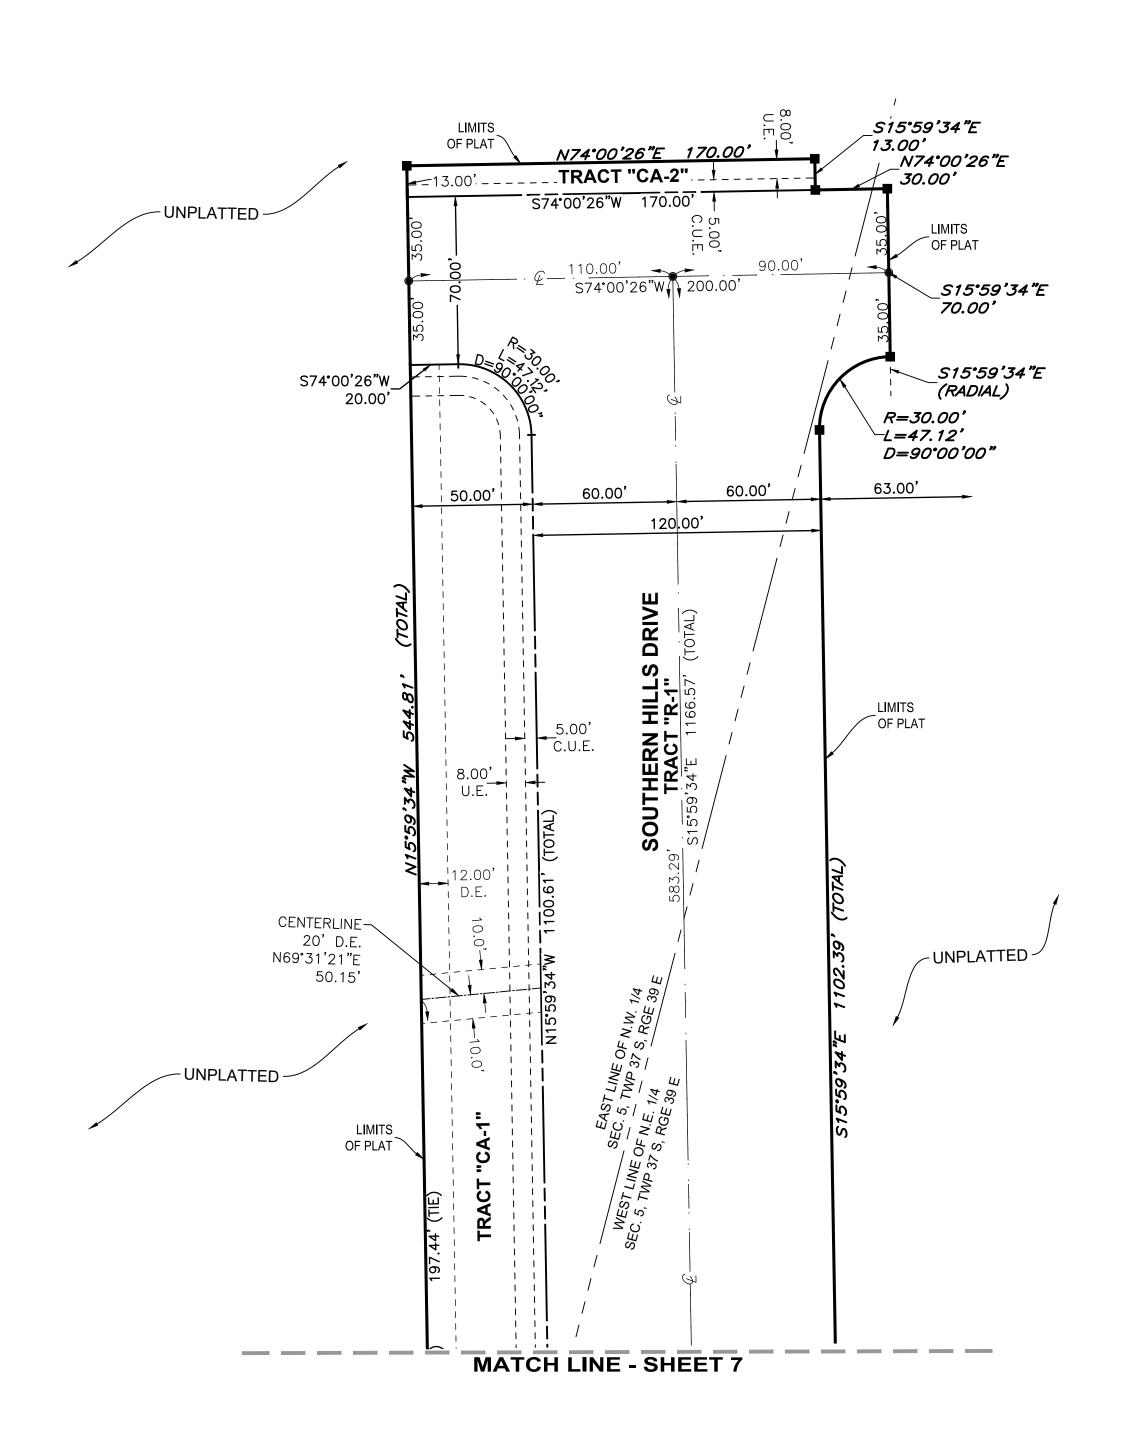

### DESCRIPTION

BEING PORTION OF SECTIONS 5 AND 6, TOWNSHIP 37 SOUTH, RANGE 39 EAST, ST. LUCIE COUNTY, FLORIDA, IN THE CITY OF PORT ST. LUCIE, FLORIDA AND BEING MORE PARTICULARLY DESCRIBED AS

**COMMENCE** AT THE INTERSECTION OF THE SOUTHWESTERLY RIGHT-OF-WAY LINE OF THE SOUTH FLORIDA WATER MANAGEMENT DISTRICT CANAL NUMBER C-24, AS SHOWN ON THE RIGHT-OF-WAY MAP FOR SAID CANAL C-24, CHECKED DATED 11/25/58 AND REVISED ON 2/23/59 AND THE SOUTHEASTERLY RIGHT-OF-WAY LINE OF THE FLORIDA EAST COAST RAILWAY COMPANY "FT. PIERCE CUT-OFF" TRACK AS SHOWN ON RIGHT-OF-WAY MAPS, PAGES V.3D/6 AND V.3D/7, DATED FEBRUARY 1, 1960 WITH "TRACK CORRECT" REVISION DATED 4/28/67; THENCE S.44°46'01"W., ALONG SAID SOUTHEASTERLY RIGHT-OF-WAY LINE OF THE FLORIDA EAST COAST RAILWAY, A DISTANCE OF 5069.40 FEET TO A POINT ON THE EAST LINE OF SECTION 30, TOWNSHIP 37 SOUTH, RANGE 39 EAST; THENCE S.04°13'20"E., ALONG SAID EAST LINE OF SECTION 30, A DISTANCE OF 258.80 FEET TO THE NORTHEAST CORNER OF SECTION 31, TOWNSHIP 36 SOUTH, RANGE 39 EAST; THENCE S.89°40'25"W. ALONG THE NORTH LINE OF THE NORTHEAST QUARTER (1/4) OF SAID SECTION 31, A DISTANCE OF 312.01 FEET TO A POINT ON SAID SOUTHEASTERLY RIGHT-OF-WAY LINE OF THE FLORIDA EAST COAST RAILWAY; THENCE S.44°46'01"W., ALONG SAID SOUTHEASTERLY RIGHT-OF-WAY LINE, A DISTANCE OF 2429.85 FEET; THENCE S.45°13'59"E., A DISTANCE OF 4609.56 FEET **POINT OF BEGINNING**; THENCE N.74°45'20"E., A DISTANCE OF 385.76 FEET TO A NON-TANGENT INTERSECTION WITH A CURVE CONCAVE TO THE EAST WITH A RADIUS OF 815.00 FEET, AND A RADIAL BEARING OF N.69°18'31"E. AT SAID INTERSECTION; THENCE SOUTHEASTERLY, ALONG THE ARC OF SAID CURVE THROUGH A CENTRAL ANGLE OF 26°34'31", A DISTANCE OF 378.02 FEET TO A POINT OF TANGENCY THENCE S.47°16'00"E., A DISTANCE OF 171.55 FEET TO A POINT OF CURVATURE OF A CURVE CONCAVE TO THE NORTH, WITH A RADIUS OF 765.00 FEET; THENCE EASTERLY, ALONG THE ARC OF SAID CURVE THROUGH A CENTRAL ANGLE OF 51°33'13", A DISTANCE OF 688.33 FEET TO A POINT OF COMPOUND CURVATURE OF A CURVE CONCAVE TO THE NORTH, WITH A RADIUS OF 2665.00 FEET; THENCE EASTERLY, ALONG THE ARC OF SAID CURVE THROUGH A CENTRAL ANGLE OF 02°15'22", A DISTANCE OF 104.94 FEET TO A POINT OF REVERSE CURVATURE OF A CURVE CONCAVE TO THE SOUTH, WITH A RADIUS OF 250.00 FEET; THENCE EASTERLY, ALONG THE ARC OF SAID CURVE THROUGH A CENTRAL ANGLE OF 01°59'03", A DISTANCE OF 8.66 FEET TO A POINT OF REVERSE CURVATURE OF A CURVE CONCAVE TO THE NORTH, WITH A RADIUS OF 22858.00 FEET; THENCE EASTERLY, ALONG THE ARC OF SAID CURVE THROUGH A CENTRAL ANGLE OF 03°41'58", A DISTANCE OF 1475.91 FEET TO A POINT OF REVERSE CURVATURE OF A CURVE CONCAVE TO THE SOUTH, WITH A RADIUS OF 250.00 FEET; THENCE EASTERLY, ALONG THE ARC OF SAID CURVE THROUGH A CENTRAL ANGLE OF 02°41'33", A DISTANCE OF 11.75 FEET TO A POINT OF REVERSE CURVATURE OF A CURVE CONCAVE TO THE NORTH, WITH A RADIUS OF 1430.00 FEET; THENCE EASTERLY, ALONG THE ARC OF SAID CURVE THROUGH A CENTRAL ANGLE OF 02°54'13", A DISTANCE OF 72.47 FEET TO A POINT OF COMPOUND CURVATURE OF A CURVE CONCAVE TO THE NORTH, WITH A RADIUS OF 22860.00 FEET; THENCE EASTERLY, ALONG THE ARC OF SAID CURVE THROUGH A CENTRAL ANGLE OF 00°18'52", A DISTANCE OF 125.43 FEET TO A POINT OF COMPOUND CURVATURE OF A CURVE CONCAVE TO THE WEST, WITH A RADIUS OF 590.00 FEET; THENCE NORTHEASTERLY, ALONG THE ARC OF SAID CURVE THROUGH A CENTRAL ANGLE OF 92°40'32", A DISTANCE OF 954.32 FEET TO A POINT OF TANGENCY THENCE N.15°59'34"W., A DISTANCE OF 544.81 FEET; THENCE N.74°00'26"E., A DISTANCE OF 170.00 FEET; THENCE S.15°59'34"E., A DISTANCE OF 13.00 FEET; THENCE N.74°00'26"E., A DISTANCE OF 30.00 FEET; THENCE S.15°59'34"E., A DISTANCE OF 70.00 FEET TO A NON-TANGENT INTERSECTION WITH A CURVE CONCAVE TO THE SOUTHEAST, WITH A RADIUS OF 25.00 FEET AND A RADIAL BEARING OF S.15°59'34"E., AT SAID INTERSECTION; THENCE SOUTHWESTERLY, ALONG THE ARC OF SAID CURVE THROUGH A CENTRAL ANGLE OF 90°00'00", A DISTANCE OF 47.12 FEET TO A POINT OF TANGENCY; THENCE S.15°59'34"E., A DISTANCE OF 1102.39 FEET TO A POINT ON THE NORTH LINE OF WEST VIRGINIA EXTENSION, AS RECORDED IN OFFICIAL RECORDS BOOK 2186, PAGE 548, OF THE PUBLIC RECORDS OF ST. LUCIE COUNTY, FLORIDA AND TO A NON-TANGENT INTERSECTION WITH A CURVE CONCAVE TO THE NORTH WITH A RADIUS OF 22918.00 FEET, AND A RADIAL BEARING OF N.15°17'37"W. AT SAID INTERSECTION; THENCE WESTERLY, ALONG SAID NORTH LINE OF WEST VIRGINIA EXTENSION AND ALONG THE ARC OF SAID CURVE THROUGH A CENTRAL ANGLE OF 09°24'31". A DISTANCE OF 3763.37 FEET TO A POINT OF NON-TANGENT INTERSECTION: THENCE N.51°01'15"W., A DISTANCE OF 35.27 FEET TO A NON-TANGENT INTERSECTION WITH A CURVE CONCAVE TO THE WEST WITH A RADIUS OF 1975.00 FEET, AND A RADIAL BEARING OF S.83°50'36"W. AT SAID INTERSECTION: THENCE NORTHERLY. ALONG THE ARC OF SAID CURVE THROUGH A CENTRAL ANGLE OF 09°05'16", A DISTANCE OF 313.26 FEET TO A POINT OF TANGENCY; THENCE N.15°14'40"W., ALONG SAID EASTERLY RIGHT-OF-WAY LINE, A DISTANCE OF 411.25 FEET TO POINT OF BEGINNING.

CONTAINING: 927,214 SQUARE FEET OR 21.286 ACRES, MORE OR LESS.

7. THE PRIVATE STREETS RIGHTS-OF-WAY, TRACT "R-1", AS SHOWN HEREON, ARE HEREBY DEDICATED TO THE VERANO PROPERTY OWNERS ASSOCIATION, INC., FOR INGRESS AND EGRESS, ACCESS, STORMWATER AND UTILITY PURPOSES (INCLUDING CATV). AND SHALL BE THE PERPETUAL MAINTENANCE OBLIGATION OF SAID ASSOCIATION, ITS SUCCESSORS AND / OR ASSIGNS. A NON-EXCLUSIVE INGRESS, EGRESS, DRAINAGE, MAINTENANCE AND UTILITY EASEMENT OVER ALL SUCH PRIVATE STREETS RIGHTS-OF-WAY IS DEDICATED TO VERANO # 5 COMMUNITY DEVELOPMENT DISTRICT, A COMMUNITY DEVELOPMENT DISTRICT ESTABLISHED IN ACCORDANCE WITH CHAPTER 190, FLORIDA STATUTES (DISTRICT # 5), ACTING BY AND UNDER DELEGATED

8. COMMON AREA TRACTS "CA-1", "CA-2" AND "CA-4", AS SHOWN HEREON, ARE HEREBY DEDICATED TO VERANO PROPERTY OWNERS ASSOCIATION, INC., FOR OPEN SPACE, LANDSCAPE, AND STORM WATER MANAGEMENT PURPOSES, AND SHALL BE THE PERPETUAL MAINTENANCE OBLIGATION OF SAID ASSOCIATION, ITS SUCCESSORS AND/OR ASSIGNS. AN ACCESS AND MAINTENANCE EASEMENT OVER TRACTS "CA-1", "CA-2" AND "CA-4" AS SHOWN HEREON, IS HEREBY DEDICATED TO DISTRICT #5, ACTING BY AND UNDER DELEGATED AUTHORITY FROM, AND RECEIVING SUCH DEDICATION FOR THE USE AND BENEFICIAL OWNERSHIP OF, THE DISTRICT IN WHICH THE PLATTED LANDS LIE.