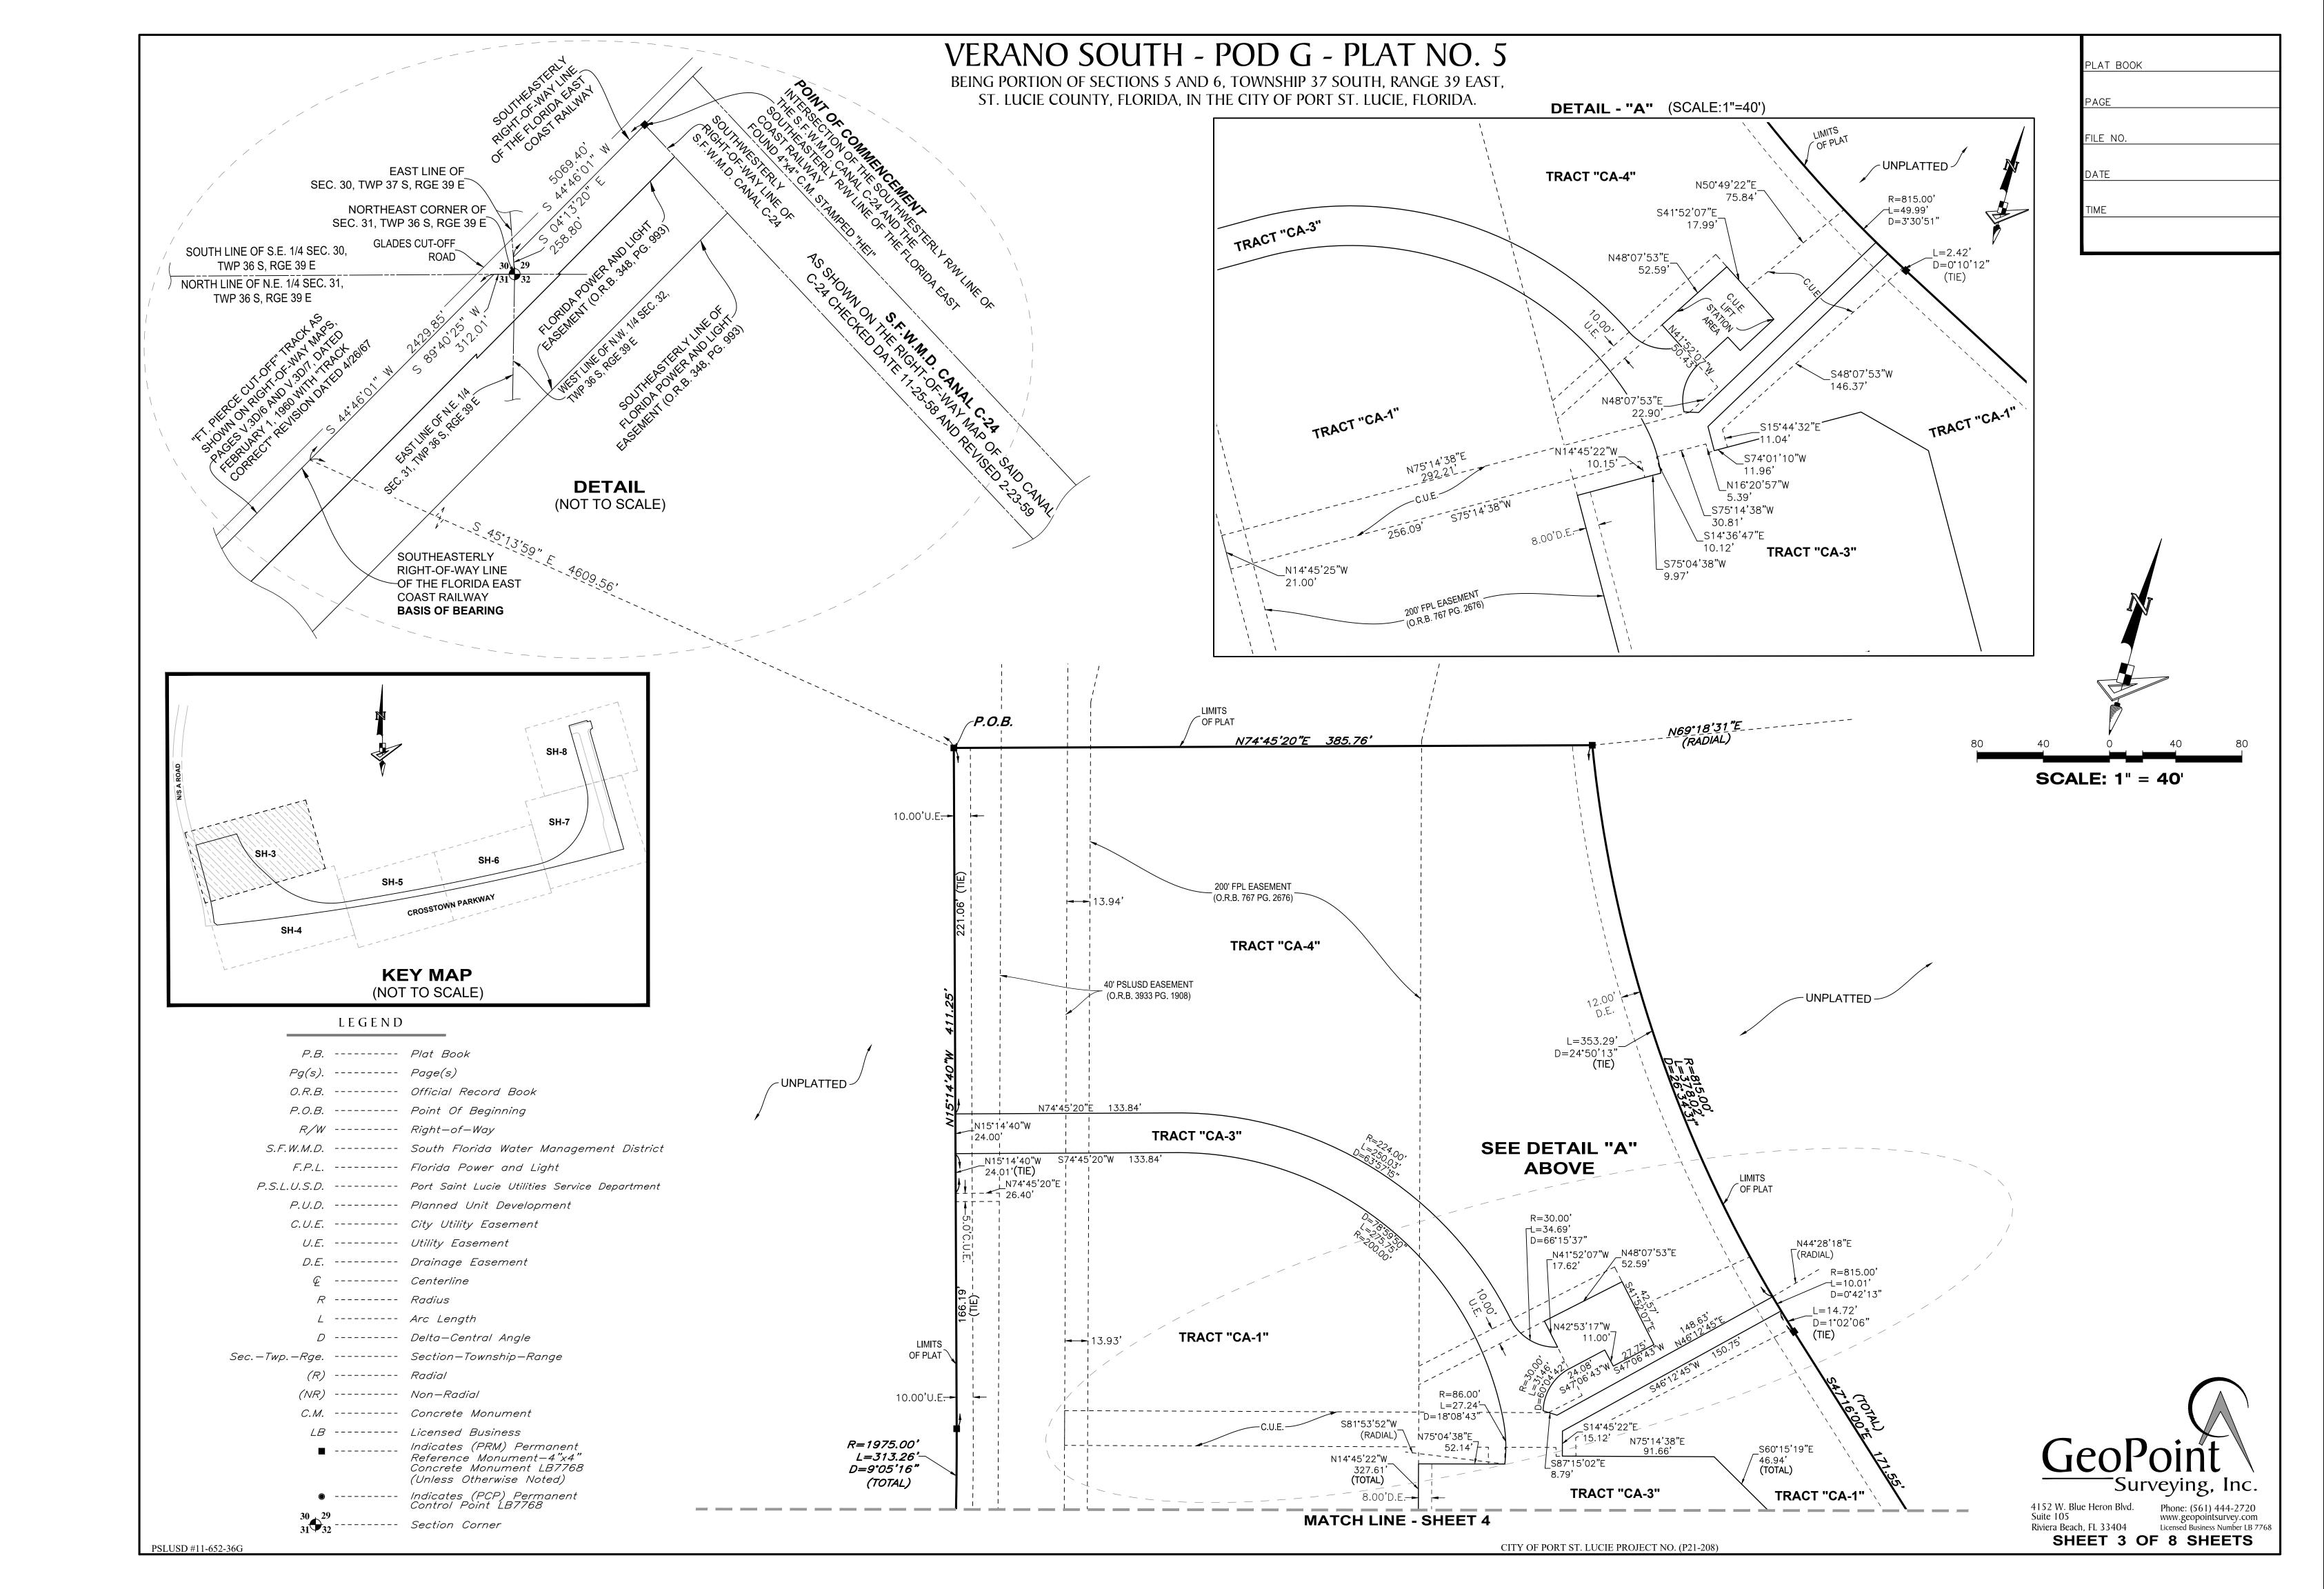

### DESCRIPTION

BEING PORTION OF SECTIONS 5 AND 6, TOWNSHIP 37 SOUTH, RANGE 39 EAST, ST. LUCIE COUNTY, FLORIDA, IN THE CITY OF PORT ST. LUCIE, FLORIDA AND BEING MORE PARTICULARLY DESCRIBED AS

**COMMENCE** AT THE INTERSECTION OF THE SOUTHWESTERLY RIGHT-OF-WAY LINE OF THE SOUTH FLORIDA WATER MANAGEMENT DISTRICT CANAL NUMBER C-24, AS SHOWN ON THE RIGHT-OF-WAY MAP FOR SAID CANAL C-24, CHECKED DATED 11/25/58 AND REVISED ON 2/23/59 AND THE SOUTHEASTERLY RIGHT-OF-WAY LINE OF THE FLORIDA EAST COAST RAILWAY COMPANY "FT. PIERCE CUT-OFF" TRACK AS SHOWN ON RIGHT-OF-WAY MAPS, PAGES V.3D/6 AND V.3D/7, DATED FEBRUARY 1, 1960 WITH "TRACK CORRECT" REVISION DATED 4/28/67; THENCE S.44°46'01"W., ALONG SAID SOUTHEASTERLY RIGHT-OF-WAY LINE OF THE FLORIDA EAST COAST RAILWAY, A DISTANCE OF 5069.40 FEET TO A POINT ON THE EAST LINE OF SECTION 30, TOWNSHIP 37 SOUTH, RANGE 39 EAST; THENCE S.04°13'20"E., ALONG SAID EAST LINE OF SECTION 30, A DISTANCE OF 258.80 FEET TO THE NORTHEAST CORNER OF SECTION 31, TOWNSHIP 36 SOUTH, RANGE 39 EAST; THENCE S.89°40'25"W. ALONG THE NORTH LINE OF THE NORTHEAST QUARTER (1/4) OF SAID SECTION 31, A DISTANCE OF 312.01 FEET TO A POINT ON SAID SOUTHEASTERLY RIGHT-OF-WAY LINE OF THE FLORIDA EAST COAST RAILWAY; THENCE S.44°46'01"W., ALONG SAID SOUTHEASTERLY RIGHT-OF-WAY LINE, A DISTANCE OF 2429.85 FEET; THENCE S.45°13'59"E., A DISTANCE OF 4609.56 FEET **POINT OF BEGINNING**; THENCE N.74°45'20"E., A DISTANCE OF 385.76 FEET TO A NON-TANGENT INTERSECTION WITH A CURVE CONCAVE TO THE EAST WITH A RADIUS OF 815.00 FEET, AND A RADIAL BEARING OF N.69°18'31"E. AT SAID INTERSECTION; THENCE SOUTHEASTERLY, ALONG THE ARC OF SAID CURVE THROUGH A CENTRAL ANGLE OF 26°34'31", A DISTANCE OF 378.02 FEET TO A POINT OF TANGENCY THENCE S.47°16'00"E., A DISTANCE OF 171.55 FEET TO A POINT OF CURVATURE OF A CURVE CONCAVE TO THE NORTH, WITH A RADIUS OF 765.00 FEET; THENCE EASTERLY, ALONG THE ARC OF SAID CURVE THROUGH A CENTRAL ANGLE OF 51°33'13", A DISTANCE OF 688.33 FEET TO A POINT OF COMPOUND CURVATURE OF A CURVE CONCAVE TO THE NORTH, WITH A RADIUS OF 2665.00 FEET; THENCE EASTERLY, ALONG THE ARC OF SAID CURVE THROUGH A CENTRAL ANGLE OF 02°15'22", A DISTANCE OF 104.94 FEET TO A POINT OF REVERSE CURVATURE OF A CURVE CONCAVE TO THE SOUTH, WITH A RADIUS OF 250.00 FEET; THENCE EASTERLY, ALONG THE ARC OF SAID CURVE THROUGH A CENTRAL ANGLE OF 01°59'03", A DISTANCE OF 8.66 FEET TO A POINT OF REVERSE CURVATURE OF A CURVE CONCAVE TO THE NORTH, WITH A RADIUS OF 22858.00 FEET; THENCE EASTERLY, ALONG THE ARC OF SAID CURVE THROUGH A CENTRAL ANGLE OF 03°41'58", A DISTANCE OF 1475.91 FEET TO A POINT OF REVERSE CURVATURE OF A CURVE CONCAVE TO THE SOUTH, WITH A RADIUS OF 250.00 FEET; THENCE EASTERLY, ALONG THE ARC OF SAID CURVE THROUGH A CENTRAL ANGLE OF 02°41'33", A DISTANCE OF 11.75 FEET TO A POINT OF REVERSE CURVATURE OF A CURVE CONCAVE TO THE NORTH, WITH A RADIUS OF 1430.00 FEET; THENCE EASTERLY, ALONG THE ARC OF SAID CURVE THROUGH A CENTRAL ANGLE OF 02°54'13", A DISTANCE OF 72.47 FEET TO A POINT OF COMPOUND CURVATURE OF A CURVE CONCAVE TO THE NORTH, WITH A RADIUS OF 22860.00 FEET; THENCE EASTERLY, ALONG THE ARC OF SAID CURVE THROUGH A CENTRAL ANGLE OF 00°18'52", A DISTANCE OF 125.43 FEET TO A POINT OF COMPOUND CURVATURE OF A CURVE CONCAVE TO THE WEST, WITH A RADIUS OF 590.00 FEET; THENCE NORTHEASTERLY, ALONG THE ARC OF SAID CURVE THROUGH A CENTRAL ANGLE OF 92°40'32", A DISTANCE OF 954.32 FEET TO A POINT OF TANGENCY THENCE N.15°59'34"W., A DISTANCE OF 544.81 FEET; THENCE N.74°00'26"E., A DISTANCE OF 170.00 FEET; THENCE S.15°59'34"E., A DISTANCE OF 13.00 FEET; THENCE N.74°00'26"E., A DISTANCE OF 30.00 FEET; THENCE S.15°59'34"E., A DISTANCE OF 70.00 FEET TO A NON-TANGENT INTERSECTION WITH A CURVE CONCAVE TO THE SOUTHEAST, WITH A RADIUS OF 25.00 FEET AND A RADIAL BEARING OF S.15°59'34"E., AT SAID INTERSECTION; THENCE SOUTHWESTERLY, ALONG THE ARC OF SAID CURVE THROUGH A CENTRAL ANGLE OF 90°00'00", A DISTANCE OF 47.12 FEET TO A POINT OF TANGENCY; THENCE S.15°59'34"E., A DISTANCE OF 1102.39 FEET TO A POINT ON THE NORTH LINE OF WEST VIRGINIA EXTENSION, AS RECORDED IN OFFICIAL RECORDS BOOK 2186, PAGE 548, OF THE PUBLIC RECORDS OF ST. LUCIE COUNTY, FLORIDA AND TO A NON-TANGENT INTERSECTION WITH A CURVE CONCAVE TO THE NORTH WITH A RADIUS OF 22918.00 FEET, AND A RADIAL BEARING OF N.15°17'37"W. AT SAID INTERSECTION; THENCE WESTERLY, ALONG SAID NORTH LINE OF WEST VIRGINIA EXTENSION AND ALONG THE ARC OF SAID CURVE THROUGH A CENTRAL ANGLE OF 09°24'31". A DISTANCE OF 3763.37 FEET TO A POINT OF NON-TANGENT INTERSECTION: THENCE N.51°01'15"W., A DISTANCE OF 35.27 FEET TO A NON-TANGENT INTERSECTION WITH A CURVE CONCAVE TO THE WEST WITH A RADIUS OF 1975.00 FEET, AND A RADIAL BEARING OF S.83°50'36"W. AT SAID INTERSECTION: THENCE NORTHERLY. ALONG THE ARC OF SAID CURVE THROUGH A CENTRAL ANGLE OF 09°05'16", A DISTANCE OF 313.26 FEET TO A POINT OF TANGENCY; THENCE N.15°14'40"W., ALONG SAID EASTERLY RIGHT-OF-WAY LINE, A DISTANCE OF 411.25 FEET TO POINT OF BEGINNING.

CONTAINING: 927,214 SQUARE FEET OR 21.286 ACRES, MORE OR LESS.

### **SURVEYOR'S NOTES:**

1. BEARINGS SHOWN ARE BASED ON THE SOUTHEASTERLY RIGHT-OF-WAY LINE OF FLORIDA EAST COAST RAILWAY, "FT. PIERCE CUT-OFF" TRACK AS SHOWN ON THE RIGHT-OF-WAY MAP, PAGES V.3D/6 AND V.3D/7, DATED FEBRUARY 1, 1960 WITH "TRACK CORRECT" REVISION DATED 4/26/67, WHICH BEARS SOUTH 44°46'01" WEST. ALL BEARINGS BEING RELATIVE THERETO.