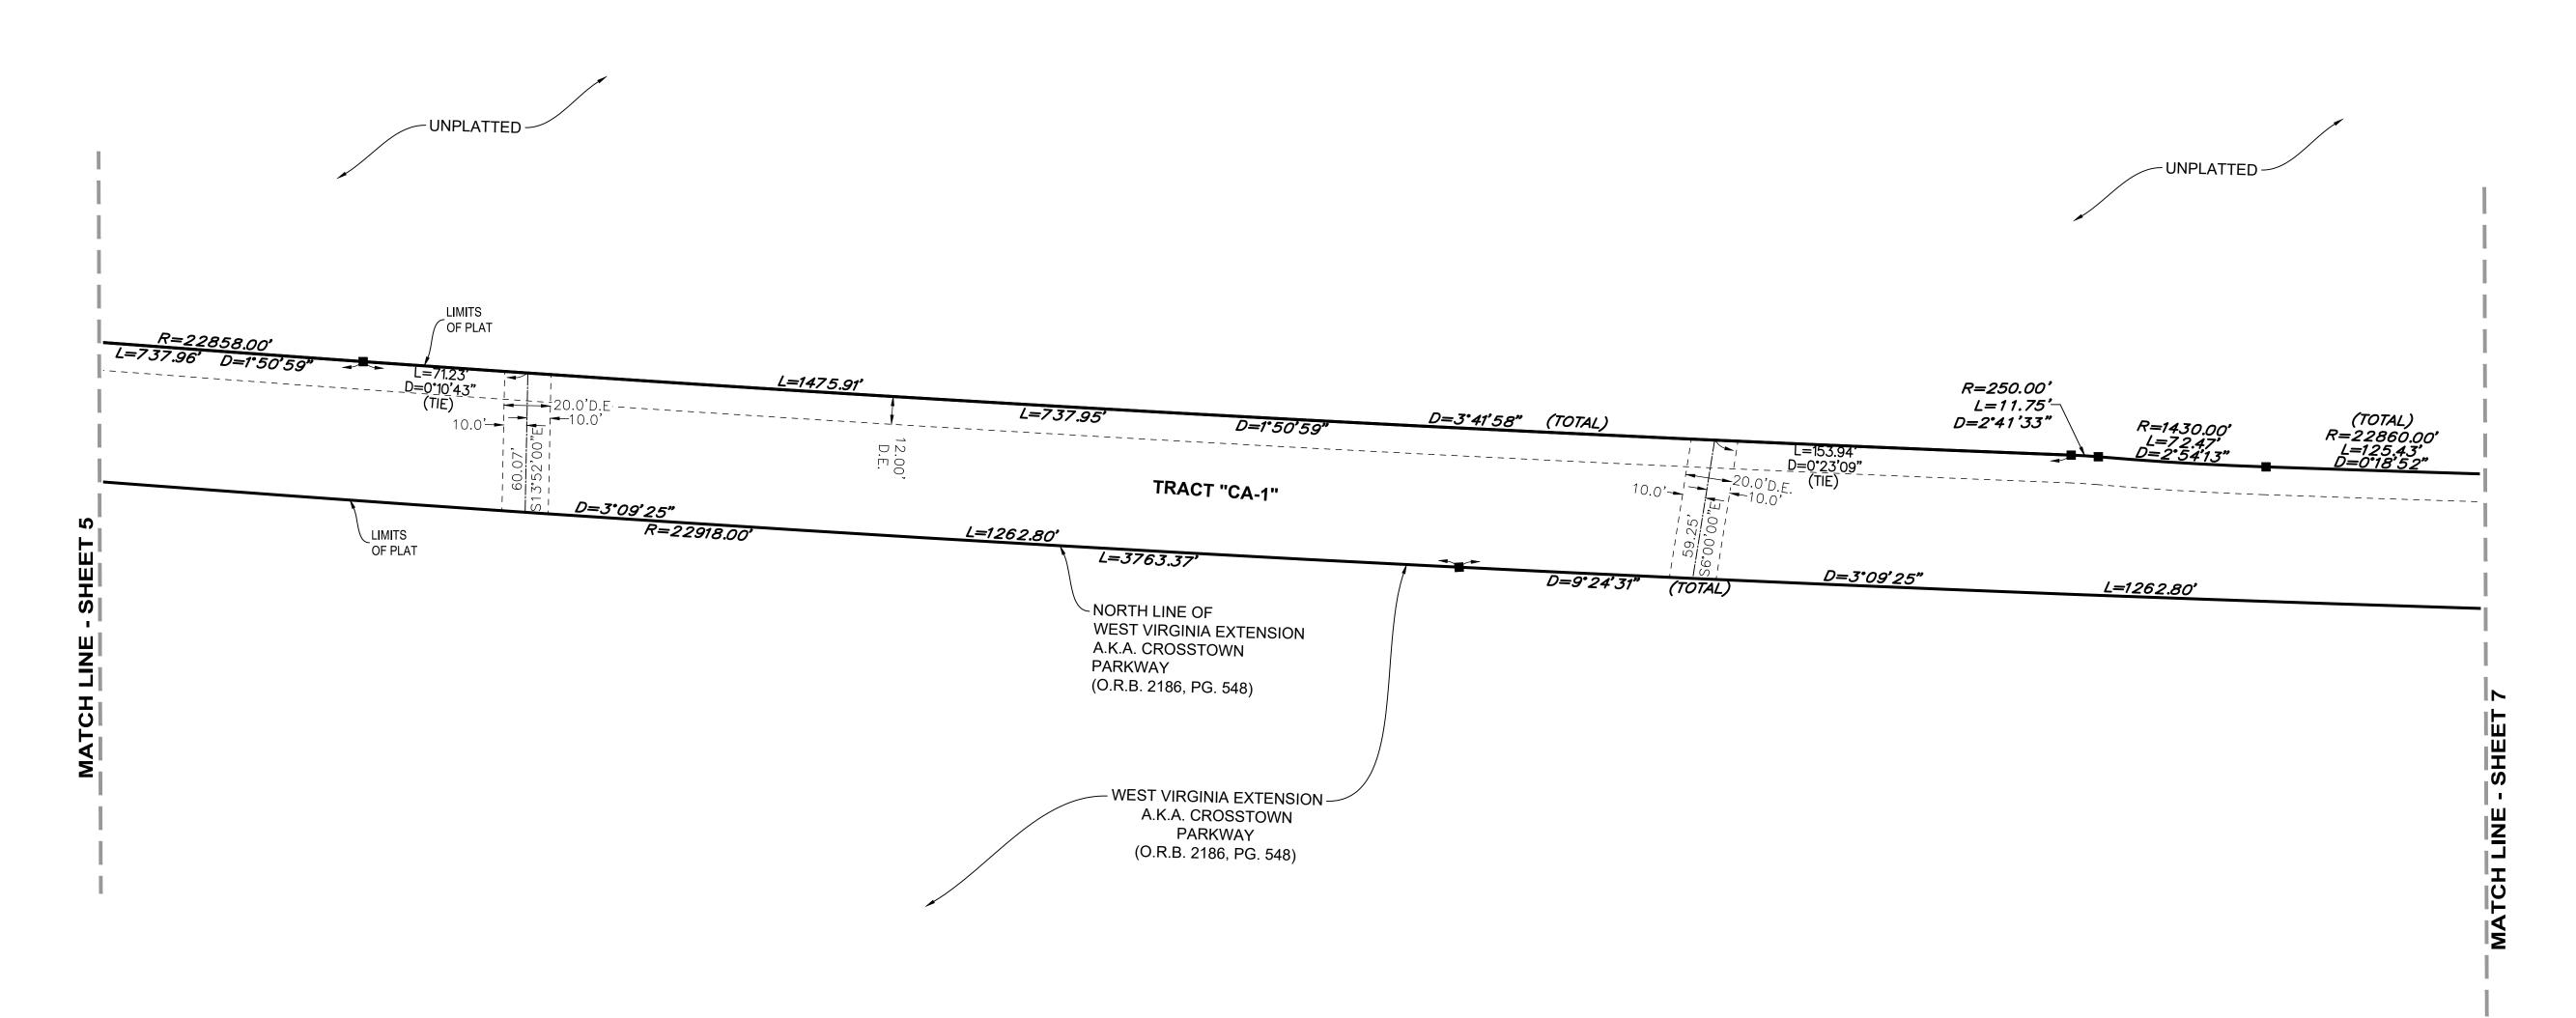

### DESCRIPTION

BEING PORTION OF SECTIONS 5 AND 6, TOWNSHIP 37 SOUTH, RANGE 39 EAST, ST. LUCIE COUNTY, FLORIDA, IN THE CITY OF PORT ST. LUCIE, FLORIDA AND BEING MORE PARTICULARLY DESCRIBED AS

**COMMENCE** AT THE INTERSECTION OF THE SOUTHWESTERLY RIGHT-OF-WAY LINE OF THE SOUTH FLORIDA WATER MANAGEMENT DISTRICT CANAL NUMBER C-24, AS SHOWN ON THE RIGHT-OF-WAY MAP FOR SAID CANAL C-24, CHECKED DATED 11/25/58 AND REVISED ON 2/23/59 AND THE SOUTHEASTERLY RIGHT-OF-WAY LINE OF THE FLORIDA EAST COAST RAILWAY COMPANY "FT. PIERCE CUT-OFF" TRACK AS SHOWN ON RIGHT-OF-WAY MAPS, PAGES V.3D/6 AND V.3D/7, DATED FEBRUARY 1, 1960 WITH "TRACK CORRECT" REVISION DATED 4/28/67; THENCE S.44°46'01"W., ALONG SAID SOUTHEASTERLY RIGHT-OF-WAY LINE OF THE FLORIDA EAST COAST RAILWAY, A DISTANCE OF 5069.40 FEET TO A POINT ON THE EAST LINE OF SECTION 30, TOWNSHIP 37 SOUTH, RANGE 39 EAST; THENCE S.04°13'20"E., ALONG SAID EAST LINE OF SECTION 30, A DISTANCE OF 258.80 FEET TO THE NORTHEAST CORNER OF SECTION 31, TOWNSHIP 36 SOUTH, RANGE 39 EAST; THENCE S.89°40'25"W. ALONG THE NORTH LINE OF THE NORTHEAST QUARTER (1/4) OF SAID SECTION 31, A DISTANCE OF 312.01 FEET TO A POINT ON SAID SOUTHEASTERLY RIGHT-OF-WAY LINE OF THE FLORIDA EAST COAST RAILWAY; THENCE S.44°46'01"W., ALONG SAID SOUTHEASTERLY RIGHT-OF-WAY LINE, A DISTANCE OF 2429.85 FEET; THENCE S.45°13'59"E., A DISTANCE OF 4609.56 FEET **POINT OF BEGINNING**; THENCE N.74°45'20"E., A DISTANCE OF 385.76 FEET TO A NON-TANGENT INTERSECTION WITH A CURVE CONCAVE TO THE EAST WITH A RADIUS OF 815.00 FEET, AND A RADIAL BEARING OF N.69°18'31"E. AT SAID INTERSECTION; THENCE SOUTHEASTERLY, ALONG THE ARC OF SAID CURVE THROUGH A CENTRAL ANGLE OF 26°34'31", A DISTANCE OF 378.02 FEET TO A POINT OF TANGENCY THENCE S.47°16'00"E., A DISTANCE OF 171.55 FEET TO A POINT OF CURVATURE OF A CURVE CONCAVE TO THE NORTH, WITH A RADIUS OF 765.00 FEET; THENCE EASTERLY, ALONG THE ARC OF SAID CURVE THROUGH A CENTRAL ANGLE OF 51°33'13", A DISTANCE OF 688.33 FEET TO A POINT OF COMPOUND CURVATURE OF A CURVE CONCAVE TO THE NORTH, WITH A RADIUS OF 2665.00 FEET; THENCE EASTERLY, ALONG THE ARC OF SAID CURVE THROUGH A CENTRAL ANGLE OF 02°15'22", A DISTANCE OF 104.94 FEET TO A POINT OF REVERSE CURVATURE OF A CURVE CONCAVE TO THE SOUTH, WITH A RADIUS OF 250.00 FEET; THENCE EASTERLY, ALONG THE ARC OF SAID CURVE THROUGH A CENTRAL ANGLE OF 01°59'03", A DISTANCE OF 8.66 FEET TO A POINT OF REVERSE CURVATURE OF A CURVE CONCAVE TO THE NORTH, WITH A RADIUS OF 22858.00 FEET; THENCE EASTERLY, ALONG THE ARC OF SAID CURVE THROUGH A CENTRAL ANGLE OF 03°41'58", A DISTANCE OF 1475.91 FEET TO A POINT OF REVERSE CURVATURE OF A CURVE CONCAVE TO THE SOUTH, WITH A RADIUS OF 250.00 FEET; THENCE EASTERLY, ALONG THE ARC OF SAID CURVE THROUGH A CENTRAL ANGLE OF 02°41'33", A DISTANCE OF 11.75 FEET TO A POINT OF REVERSE CURVATURE OF A CURVE CONCAVE TO THE NORTH, WITH A RADIUS OF 1430.00 FEET; THENCE EASTERLY, ALONG THE ARC OF SAID CURVE THROUGH A CENTRAL ANGLE OF 02°54'13", A DISTANCE OF 72.47 FEET TO A POINT OF COMPOUND CURVATURE OF A CURVE CONCAVE TO THE NORTH, WITH A RADIUS OF 22860.00 FEET; THENCE EASTERLY, ALONG THE ARC OF SAID CURVE THROUGH A CENTRAL ANGLE OF 00°18'52", A DISTANCE OF 125.43 FEET TO A POINT OF COMPOUND CURVATURE OF A CURVE CONCAVE TO THE WEST, WITH A RADIUS OF 590.00 FEET; THENCE NORTHEASTERLY, ALONG THE ARC OF SAID CURVE THROUGH A CENTRAL ANGLE OF 92°40'32", A DISTANCE OF 954.32 FEET TO A POINT OF TANGENCY THENCE N.15°59'34"W., A DISTANCE OF 544.81 FEET; THENCE N.74°00'26"E., A DISTANCE OF 170.00 FEET; THENCE S.15°59'34"E., A DISTANCE OF 13.00 FEET; THENCE N.74°00'26"E., A DISTANCE OF 30.00 FEET; THENCE S.15°59'34"E., A DISTANCE OF 70.00 FEET TO A NON-TANGENT INTERSECTION WITH A CURVE CONCAVE TO THE SOUTHEAST, WITH A RADIUS OF 25.00 FEET AND A RADIAL BEARING OF S.15°59'34"E., AT SAID INTERSECTION; THENCE SOUTHWESTERLY, ALONG THE ARC OF SAID CURVE THROUGH A CENTRAL ANGLE OF 90°00'00", A DISTANCE OF 47.12 FEET TO A POINT OF TANGENCY; THENCE S.15°59'34"E., A DISTANCE OF 1102.39 FEET TO A POINT ON THE NORTH LINE OF WEST VIRGINIA EXTENSION, AS RECORDED IN OFFICIAL RECORDS BOOK 2186, PAGE 548, OF THE PUBLIC RECORDS OF ST. LUCIE COUNTY, FLORIDA AND TO A NON-TANGENT INTERSECTION WITH A CURVE CONCAVE TO THE NORTH WITH A RADIUS OF 22918.00 FEET, AND A RADIAL BEARING OF N.15°17'37"W. AT SAID INTERSECTION; THENCE WESTERLY, ALONG SAID NORTH LINE OF WEST VIRGINIA EXTENSION AND ALONG THE ARC OF SAID CURVE THROUGH A CENTRAL ANGLE OF 09°24'31". A DISTANCE OF 3763.37 FEET TO A POINT OF NON-TANGENT INTERSECTION: THENCE N.51°01'15"W., A DISTANCE OF 35.27 FEET TO A NON-TANGENT INTERSECTION WITH A CURVE CONCAVE TO THE WEST WITH A RADIUS OF 1975.00 FEET, AND A RADIAL BEARING OF S.83°50'36"W. AT SAID INTERSECTION: THENCE NORTHERLY. ALONG THE ARC OF SAID CURVE THROUGH A CENTRAL ANGLE OF 09°05'16", A DISTANCE OF 313.26 FEET TO A POINT OF TANGENCY; THENCE N.15°14'40"W., ALONG SAID EASTERLY RIGHT-OF-WAY LINE, A DISTANCE OF 411.25 FEET TO POINT OF BEGINNING.

CONTAINING: 927,214 SQUARE FEET OR 21.286 ACRES, MORE OR LESS.