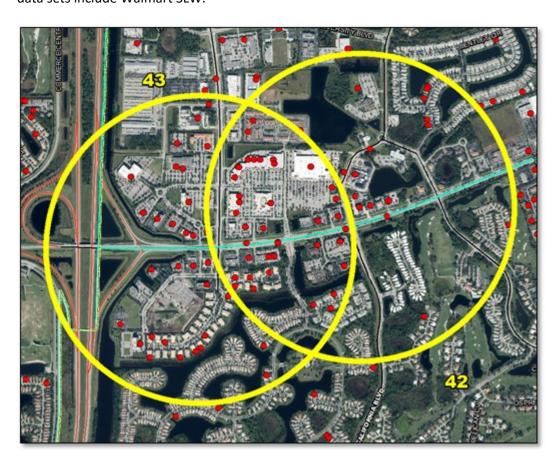

Per your request, please find attached the revised spreadsheet with the 7-11 on St. Lucie West Blvd included as a location.

Part 1 Crimes-1/2 Mile Radius to Gas Stations Near Turnpike & I-95 January 1, 2017 - September 30, 2019 Aggravated Sexual Auto Arson Pa Homicide Robbery Burglary Larceny **Location Areas** Assault Assault Theft Shell/Mobil-St. Lucie West Blvd Shell/Mobil/Race Trac-Gatlin Blvd Shell/BP/Race Trac-Port St Lucie Blvd Wawa-Traditions Sunoco-Port St Lucie Blvd

The 7-11 Part I Crimes overlap with the Shell/Mobil Part I Crimes. See the below attached image. Both data sets include Walmart SLW.

Mobil-Becker Rd

7-11-St. Lucie West Blvd