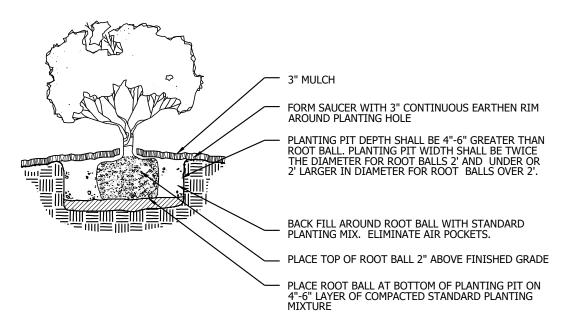

EXCAVATE PIT AS PER PLANTING DETAILS. COMPACT LAYER OF TOPSOIL IN PIT WITH A SLIGHTLY

BACKFILL AROUND BALL WITH TOPSOIL AND SLIGHTLY COMPACT, WATER THOROUGHLY AS LAYERS ARE PLACED TO ELIMINATE VOIDS AND AIR POCKETS. BUILD A 6" HIGH BERM OF TOPSOIL BEYOND EDGE OF EXCAVATION. APPLY 3" (AFTER SETTLEMENT) OF MULCH.

### PLANTING DETAILS

SHRUB/GROUNDCOVER PLANTING DETAIL

NTS

LARGE TREE PLANTING DETAIL

NTS