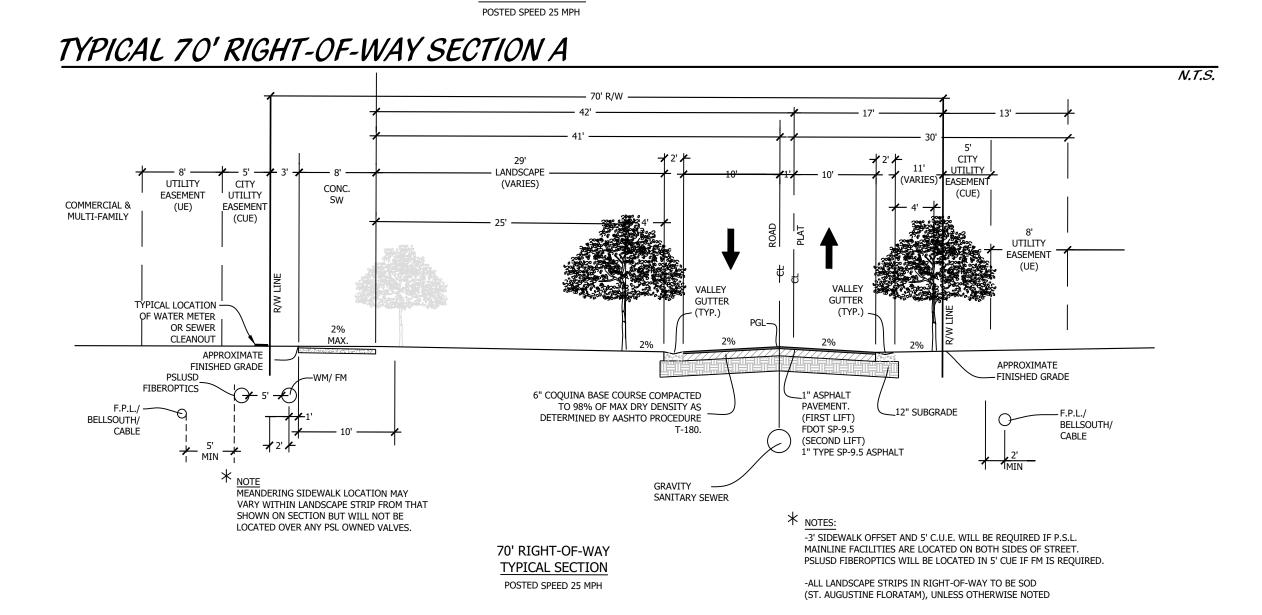

## ROOT BARRIER SHALL BE USED WHEN A STREET TREE IS LESS THAN 4' FROM THE EDGE OF A SIDEWALK AND/OR LESS THAN 4' FROM THE EDGE OF A CURB. (MEASUREMENT IS FROM OUTSIDE TO OUTSIDE) **→** 10' **→** 10' **→** THE CITY OF PSL WILL ALLOW STREET TREES WITHOUT ROOT BARRIERS AS LONG AS THEY ARE A MINIMUM OF 4 FEET FROM THE EDGE OF BOTH THE SIDEWALK AND CURB. THIS MEANS THE TREE LAWN MUST BE NO LESS THAN 8'. ROOT BARRIER DETAIL NTS PRUNE & TIE FRONDS TOGETHER WITH DEGRADABLE TWINE (MINIMUM 6-8 FRONDS) SABAL PALMS TO BE BOOTED WHEN 16' C.T. OR LESS (UNLESS OTHERWISE NOTED) BE LOCATED IN RELATION TO THE HEIGHT OF THE PALM FOR ADEQUATE BRACING 2 STEEL BANDS - MINIMUM 3 - 2"x4" WOOD BRACES SHALL BE TOE NAILED TO WOOD BATTENS

-20 LF OF 19-24 INCH DEEP "DEEP ROOT"

ROOT BARRIER INSTALLED IN ACCORDANCE WITH MANUFACTURER'S INSTRUCTIONS.

ROOT BARRIER TO BE INSTALLED FLUSH

WITH CURB OR SIDEWALK.

BE INSTALL 1/4" BELOW TOP OF CURB/SIDEWALK

TO BE INSTALLED FLUSH WITH CURB OR SIDEWALK

**ROOT BARRIER DETAIL** 

**→** 10' **→** 10' **→** 

RIER INSTALLED IN ACCORDANCE WIT

CURB OR SIDEWALK-