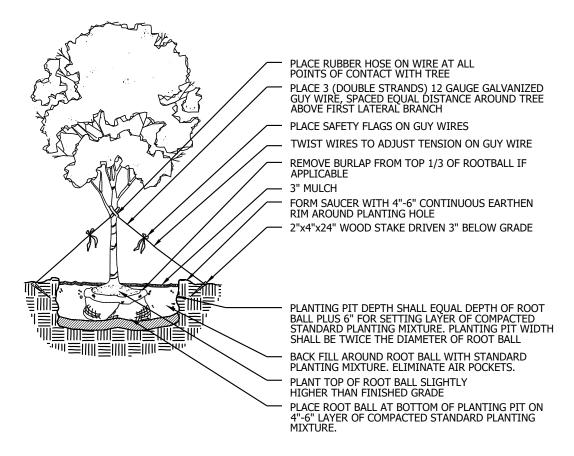

THE LOCATIONS OF PLANTS, AS SHOWN IN THESE PLANS, ARE APPROXIMATE. THE FINAL LOCATIONS MAY BE ADJUSTED TO ACCOMMODATE UNFORESEEN FIELD CONDITIONS. MAJOR ADJUSTMENTS TO THE LAYOUT ARE TO BE APPROVED BY THE LANDSCAPE ARCHITECT. ALL PLASTIC FABRIC SHALL BE REMOVED FROM PLANT MATERIAL AT TIME OF INSTALLATION ALL TREES MUST BE STAKED AS SHOWN ON THE PLANTING DETAILS WITHIN 24 HOURS OF PLANTING.

STAKES TO REMAIN FOR A MINIMUM OF 9 MONTHS, BUT NO LONGER THAN 18 MONTHS. CONTRACTOR IS RESPONSIBLE FOR MAINTENANCE AND REMOVAL OF THE STAKES. ALL TREES MUST BE PRUNED AS PER LANDSCAPE ARCHITECT'S DIRECTION. SABAL PALMS MAY BE

PRUNE TREE TO REMOVE DAMAGED BRANCHES, IMPROVE NATURAL SHAPE AND THIN OUT STRUCTURE. DO NOT REMOVE MORE THAN 15% OF BRANCHES. DO NOT PRUNE BACK TERMINAL LEADER. GUY AND STAKE TREE IN ACCORDANCE WIT THE STAKING DETAILS IMMEDIATELY AFTER PLANTING. 3. PLANTING SHRUBS

### PLANTING DETAILS

SHRUB/GROUNDCOVER PLANTING DETAIL

NTS

LARGE TREE PLANTING DETAIL

NTS