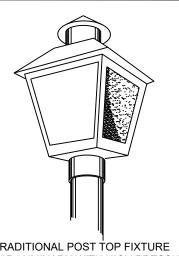

# COACH LAMP (STREETLIGHTS)

FPL TRADITIONAL POST TOP FIXTURE G.E. TC-100R LUMINARY WITH HIGH PRESSURE SODIUM LAMP ROUND, FIBERGLASS POLE, 12' HEIGHT (BURY 5' IN DEPTH).