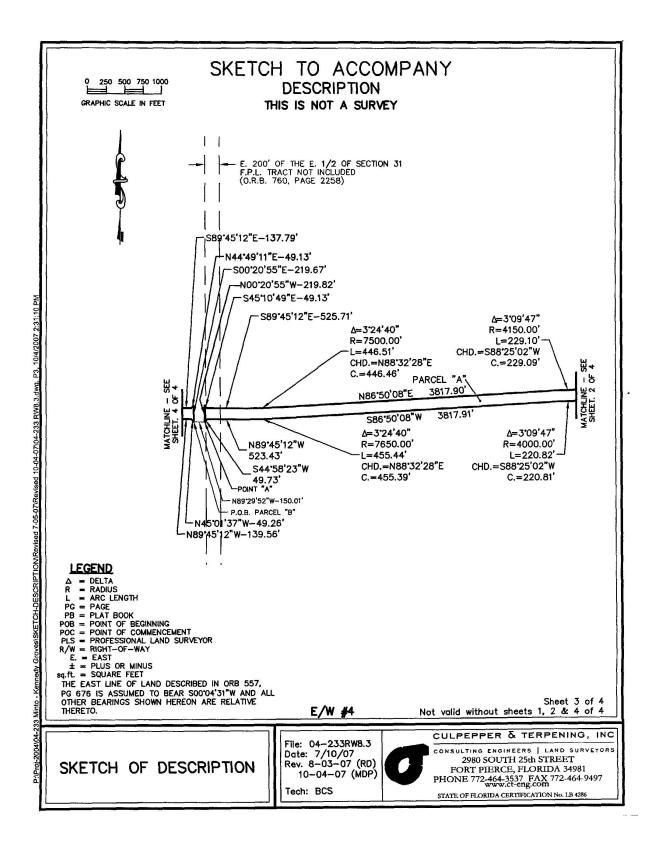

TOGETHER WITH THE FOLLWING DESCRIBED RIGHT-OF-WAY:

OR BOOK 2972 PAGE 818

| DESCRIPTION                                                                                                                                                                                                                                                                                                                                                                                                                                                                                                                                                                                                                                                                                                                                                                                                                                                                                                                                                                                                                                                                                                                                                                                                                                                                                                                                                                                                                                                                                                                                                                                                                                                                                                                                                                                                                                                                                                                                                                                                                                                                                                                                                                                  |                                                                                                                                                                                                                                                                                                                                         |
|----------------------------------------------------------------------------------------------------------------------------------------------------------------------------------------------------------------------------------------------------------------------------------------------------------------------------------------------------------------------------------------------------------------------------------------------------------------------------------------------------------------------------------------------------------------------------------------------------------------------------------------------------------------------------------------------------------------------------------------------------------------------------------------------------------------------------------------------------------------------------------------------------------------------------------------------------------------------------------------------------------------------------------------------------------------------------------------------------------------------------------------------------------------------------------------------------------------------------------------------------------------------------------------------------------------------------------------------------------------------------------------------------------------------------------------------------------------------------------------------------------------------------------------------------------------------------------------------------------------------------------------------------------------------------------------------------------------------------------------------------------------------------------------------------------------------------------------------------------------------------------------------------------------------------------------------------------------------------------------------------------------------------------------------------------------------------------------------------------------------------------------------------------------------------------------------|-----------------------------------------------------------------------------------------------------------------------------------------------------------------------------------------------------------------------------------------------------------------------------------------------------------------------------------------|
| LEGAL DESCRIPTION<br>A PARCEL OF LAND LYING IN SECTIONS 27, 28, 29, 30, 31, 32, 33, AND 34, TOWNSHIP 37 SOUTH, RANGE 39 EAS'<br>LUCIE COUNTY, FLORIDA AND A PORTION OF THE ALAN WILSON GROVE PLAT, AS RECORDED IN PLAT BOOK 12, PAGE<br>THE PUBLIC RECORDS OF ST. LUCIE COUNTY, FLORIDA, BEING MORE PARTICULARLY DESCRIBED AS FOLLOWS:                                                                                                                                                                                                                                                                                                                                                                                                                                                                                                                                                                                                                                                                                                                                                                                                                                                                                                                                                                                                                                                                                                                                                                                                                                                                                                                                                                                                                                                                                                                                                                                                                                                                                                                                                                                                                                                       | r, st.<br>50 of                                                                                                                                                                                                                                                                                                                         |
| PARCEL "A"<br>COMMENCE AT THE NORTHEAST CORNER OF LAND DESCRIBED IN OFFICIAL RECORDS BOOK 557, PAGE 676, OF THE<br>RECORDS, OF ST. LUCIE COUNTY, FLORIDA; THENCE SO0'04'31"W, ALONG LAND DESCRIBED IN OFFICIAL RECORDS BOO<br>PAGE 676, OF THE PUBLIC RECORDS, OF ST. LUCIE COUNTY, FLORIDA, A DISTANCE OF 11145.49 FEET; THENCE N89<br>A DISTANCE OF 75.00 FEET, TO THE POINT OF BEGINNING OF THE FOLLOWING DESCRIBED PARCEL; THENCE N44'54'2<br>DISTANCE OF 49.06 FEET; THENCE S89'55'04"W A DISTANCE OF 1686.99 FEET; THENCE N89'54'26"W A DISTANCE OF<br>FEET TO THE BEGINNING OF A CURVE CONCAVE TO THE NORTH HAVING A RADIUS OF 16,150.00 FEET; THENCE WES<br>ALONG THE ARC OF SAID CURVE A DISTANCE OF 1,245.63 FEET THROUGH A CENTRAL ANGLE OF 04'25'09" TO THE<br>OF REVERSE CURVATURE WITH A CURVE CONCAVE TO THE NORTH HAVING A RADIUS OF 15,850.00 FEET; THENCE WE<br>ALONG THE ARC OF SAID CURVE A DISTANCE OF 1,248.54 FEET, THROUGH A CENTRAL ANGLE OF 04'25'09" TO THE<br>OF REVERSE CURVATURE WITH A CURVE CONCAVE TO THE BOUTH, HAVING A RADIUS OF 15,850.00 FEET; THENCE W<br>ALONG THE ARC OF SAID CURVE A DISTANCE OF 1,248.54 FEET, THROUGH A CENTRAL ANGLE OF 04'30'48"; THENCE<br>89'59'55"W A DISTANCE OF 608.45 FEET TO THE BEGINNING OF A CURVE CONCAVE TO THE SOUTH HAVING A RAD<br>4,000.00 FEET; THENCE WESTERLY ALONG THE ARC OF SAID CURVE A DISTANCE OF 20.02,82 FEET THROUGH A CENT<br>ANGLE OF 30'9'47"; THENCE S86'50'08"W A DISTANCE OF 3,817.91 FEET TO THE BEGINNING OF A CURVE CONCAVE<br>NORTH HAVING A RADIUS OF 7,650.00 FEET; THENCE WESTERLY ALONG THE ARC OF SAID CURVE A DISTANCE OF<br>49.73 FEET THROUGH A CENTRAL ANGLE OF 03'24'40"; THENCE N89'50'35"W A DISTANCE OF 523.43 FEET; THENCE S45'10'49"E A<br>DISTANCE OF 49.13 FEET; THENCE S89'45'12"W A DISTANCE OF 523.43 FEET; THENCE S45'10'49"E A<br>DISTANCE OF 49.13 FEET; THENCE S89'45'12"E A DISTANCE OF 525.71 FEET TO THE BEGINNING OF A CURVE CONCAVE<br>TO THE NORTH HAVING A RADIUS OF 7,500.00 FEET; THENCE N89'50'08"E A DISTANCE OF 3,817.91 FEET TO THE<br>BEGINNING OF A CURVE CONCAVE TO THE SOUTH HAVING A RADIUS OF 16,000.00 FEET;<br>THENCE ASTERLY ALONG THE ARC | >K       557,         55'29'W,       65'W A         6'W A       1000.11         TERLY       POINT         POINT       KSTERLY         E       WESTERLY         E       TO THE         55.44       8'23'W A         VVE TO       OF         E       E         HE ARC       STANCE         HENCE       B'' TO         THENCE       THENCE |
| PARCEL "B"<br>COMMENCING AT SAID POINT "A"; THENCE N89'29'52"W A DISTANCE OF 150.01 FEET TO THE POINT OF BEGINNING;<br>N45'01'37"W A DISTANCE OF 49.26 FEET; THENCE N89'45'12"W A DISTANCE OF 139.56 FEET TO THE BEGINNING OF<br>CONCAVE TO THE NORTH HAVING A RADIUS OF 1,650.00 FEET; THENCE WESTERLY ALONG THE ARC OF SAID CURVE<br>DISTANCE OF 244.69 FEET THROUGH A CENTRAL ANGLE OF 08'29'49"; THENCE N81'15'23"W A DISTANCE OF 400.85<br>THE BEGINNING OF A CURVE CONCAVE TO THE SOUTH HAVING A RADIUS OF 2,000.00 FEET; THENCE WESTERLY ALC<br>ARC OF SAID CURVE A DISTANCE OF 371.55 FEET THROUGH A CENTRAL ANGLE OF 10'38'39"; THENCE S88'05'88"W<br>DISTANCE OF 1,092.34 FEET TO THE BEGINNING OF A CURVE CONCAVE TO THE NORTH HAVING A RADIUS OF 2,150.<br>THENCE WESTERLY ALONG THE ARC OF SAID CURVE A DISTANCE OF 96.92 FEET THROUGH A CENTRAL ANGLE OF 0<br>THENCE WESTERLY ALONG THE ARC OF 2,416.86 FEET; THENCE S45'12'37"W A DISTANCE OF 49.09 FEET TO A POINT<br>FEET EAST OF THE WEST LINE OF THE ALAN WLSON GROVE AS RECORDED IN PLAT BOOK 12, PAGE 50 OF THE PU<br>RECORDS OF ST. LUCIE COUNTY, FLORIDA, ALSO BEING THE EASTERLY RIGHT-OF-WAY LINE OF RANGELINE ROAD (A<br>VARIABLE WIDTH RIGHT-OF-WAY); THENCE N00'15'42"W, 5.00 FEET EAST OF AND PARALLEL WITH SAID WEST LINE J<br>DISTANCE OF 220.02 FEET; THENCE S44'47'23"E A DISTANCE OF 49.90 FEET; THENCE S89'19'04"E A DISTANCE OF<br>FEET TO THE BEGINNING OF A CURVE CONCAVE TO THE NORTH HAVING A RADIUS OF 2,000.00 FEET; THENCE EAST<br>ALDNG THE ARC OF SAID CURVE A DISTANCE OF 90.16 FEET THROUGH A CENTRAL ANGLE OF 02'34'58"; THENCE<br>N88'05'58"E A DISTANCE OF 1,092.34 FEET TO THE BEGINNING OF A CURVE CONCAVE TO THE SOUTH HAVING A RADIUS OF 2,150.00 FEET; THENCE EAST<br>NORTH HAVING A RADIUS OF 1,500.00 FEET; THENCE EASTERLY ALONG THE ARC OF SAID CURVE A DISTANCE OF 399.42 FEET THROUGH A CENT<br>ANGLE OF 10'38'39"; THENCE S81'15'23"E A DISTANCE OF 90.08 FEET TO THE BEGINNING OF A CURVE CONCAVE<br>NORTH HAVING A RADIUS OF 1,500.00 FEET; THENCE EASTERLY ALONG THE ARC OF SAID CURVE A DISTANCE OF 20'A4'58";<br>FEET THROUGH A CENTRAL ANGLE OF 08'29'49"; THENCE S89'   | A CURVE<br>A<br>FEET TO<br>ING THE<br>A<br>00 FEET;<br>2'34'58";<br>5.00<br>BLIC<br>2,419.33<br>ERLY<br>DIUS OF<br>RAL<br>DIUS OF<br>RAL<br>TO THE<br>:22.45                                                                                                                                                                            |
| t-A-A-                                                                                                                                                                                                                                                                                                                                                                                                                                                                                                                                                                                                                                                                                                                                                                                                                                                                                                                                                                                                                                                                                                                                                                                                                                                                                                                                                                                                                                                                                                                                                                                                                                                                                                                                                                                                                                                                                                                                                                                                                                                                                                                                                                                       | t 1 of 4<br>: 4 of 4                                                                                                                                                                                                                                                                                                                    |
| File: 04-233RW8.3                                                                                                                                                                                                                                                                                                                                                                                                                                                                                                                                                                                                                                                                                                                                                                                                                                                                                                                                                                                                                                                                                                                                                                                                                                                                                                                                                                                                                                                                                                                                                                                                                                                                                                                                                                                                                                                                                                                                                                                                                                                                                                                                                                            | ING, INC                                                                                                                                                                                                                                                                                                                                |
| LEGAL DESCRIPTION                                                                                                                                                                                                                                                                                                                                                                                                                                                                                                                                                                                                                                                                                                                                                                                                                                                                                                                                                                                                                                                                                                                                                                                                                                                                                                                                                                                                                                                                                                                                                                                                                                                                                                                                                                                                                                                                                                                                                                                                                                                                                                                                                                            | ET<br>34981                                                                                                                                                                                                                                                                                                                             |
| Tech: BCS STATE OF FLORIDA CERTIFICATION No.                                                                                                                                                                                                                                                                                                                                                                                                                                                                                                                                                                                                                                                                                                                                                                                                                                                                                                                                                                                                                                                                                                                                                                                                                                                                                                                                                                                                                                                                                                                                                                                                                                                                                                                                                                                                                                                                                                                                                                                                                                                                                                                                                 | LB 4286                                                                                                                                                                                                                                                                                                                                 |