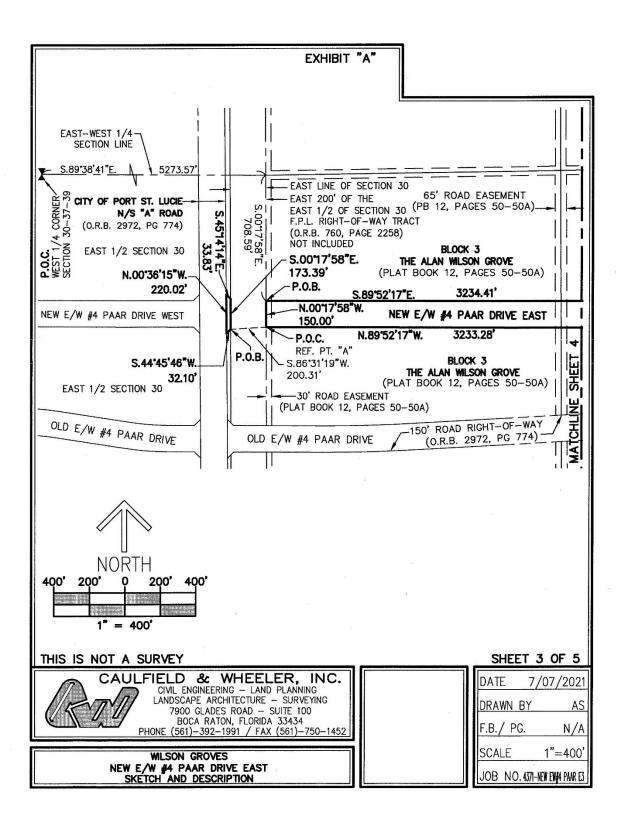

EXHIBIT "A"

|          | EXHIBIT "A"                                                                                                                                                                                                                                                                           |
|----------|---------------------------------------------------------------------------------------------------------------------------------------------------------------------------------------------------------------------------------------------------------------------------------------|
|          |                                                                                                                                                                                                                                                                                       |
| 1.       | TTES:<br>THIS SKETCH OF DESCRIPTION OR REPRODUCTIONS THEREOF ARE NOT VALID WITHOUT THE SIGNATURE AND THE<br>ORIGINAL SEAL, OR THE AUTHENTICATED ELECTRONIC SIGNATURE AND SEAL OF A FLORIDA LICENSED<br>PROFESSIONAL SURVEYOR AND MAPPER.                                              |
|          | LANDS SHOWN HEREON WERE NOT ABSTRACTED FOR RIGHTS-OF-WAY, EASEMENTS, OWNERSHIP, OR OTHER INSTRUMENTS OF RECORD.                                                                                                                                                                       |
|          | BEARINGS SHOWN HEREON ARE RELATIVE TO A PLAT BEARING OF N.00"28'07"W. ALONG THE EAST LINE OF<br>BLOCK 8, THE ALAN WILSON GROVE, AS RECORDED IN PLAT BOOK 12, PAGES 50 AND 50A OF THE PUBLIC<br>RECORDS OF ST. LUCIE COUNTY, FLORIDA.                                                  |
|          | DATA SHOWN HEREON WAS COMPILED FROM INSTRUMENTS OF RECORD AND DOES NOT CONSTITUTE A FIELD SURVEY AS SUCH.                                                                                                                                                                             |
| 5.       | THE "LAND DESCRIPTION" HEREON WAS PREPARED BY THE SURVEYOR.                                                                                                                                                                                                                           |
|          | RECORDING INFORMATION SHOWN HEREON IS OF THE PUBLIC RECORDS OF ST. LUCIE COUNTY, FLORIDA, UNLESS OTHERWISE SHOWN.                                                                                                                                                                     |
|          |                                                                                                                                                                                                                                                                                       |
|          |                                                                                                                                                                                                                                                                                       |
| 150      | GEND AND ABBREVIATIONS:                                                                                                                                                                                                                                                               |
| L<br>O.R | Delta (central angle)PB - Plat BookR - RadiusL - LengthPG(S) PAGE(S)RB - RADIAL BEARINGB LICENSED BUSINESSP.O.B POINT OF BEGINNINGR/W - RIGHT-OF-WAYR.B OFFICIAL RECORD BOOKP.O.C POINT OF COMMENCEMENTE/W - EAST/WESTP.L FLORIDA POWER & LIGHTREF. PT REFERENCE POINTE/W - EAST/WEST |
|          |                                                                                                                                                                                                                                                                                       |
|          |                                                                                                                                                                                                                                                                                       |
|          |                                                                                                                                                                                                                                                                                       |
|          |                                                                                                                                                                                                                                                                                       |
|          |                                                                                                                                                                                                                                                                                       |
|          |                                                                                                                                                                                                                                                                                       |
| THIS     | S IS NOT A SURVEY SHEET 2 OF                                                                                                                                                                                                                                                          |
|          | CAULFIELD & WHEELER, INC.                                                                                                                                                                                                                                                             |
|          | CIVIL ENGINEERING - LAND PLANNING<br>LANDSCAPE ARCHITECTURE - SURVEYING                                                                                                                                                                                                               |
|          | 7900 GLADES ROAD - SUITE 100<br>BOCA RATON, FLORIDA 33434<br>PHONE (561)-392-1991 / FAX (561)-750-1452 DAVID P. LINDLEY F.B./ PG. NO                                                                                                                                                  |
|          | REGISTERED LAND                                                                                                                                                                                                                                                                       |
|          | NEW E/W #4 PAAR DRIVE EAST                                                                                                                                                                                                                                                            |
|          | SKETCH AND DESCRIPTION                                                                                                                                                                                                                                                                |