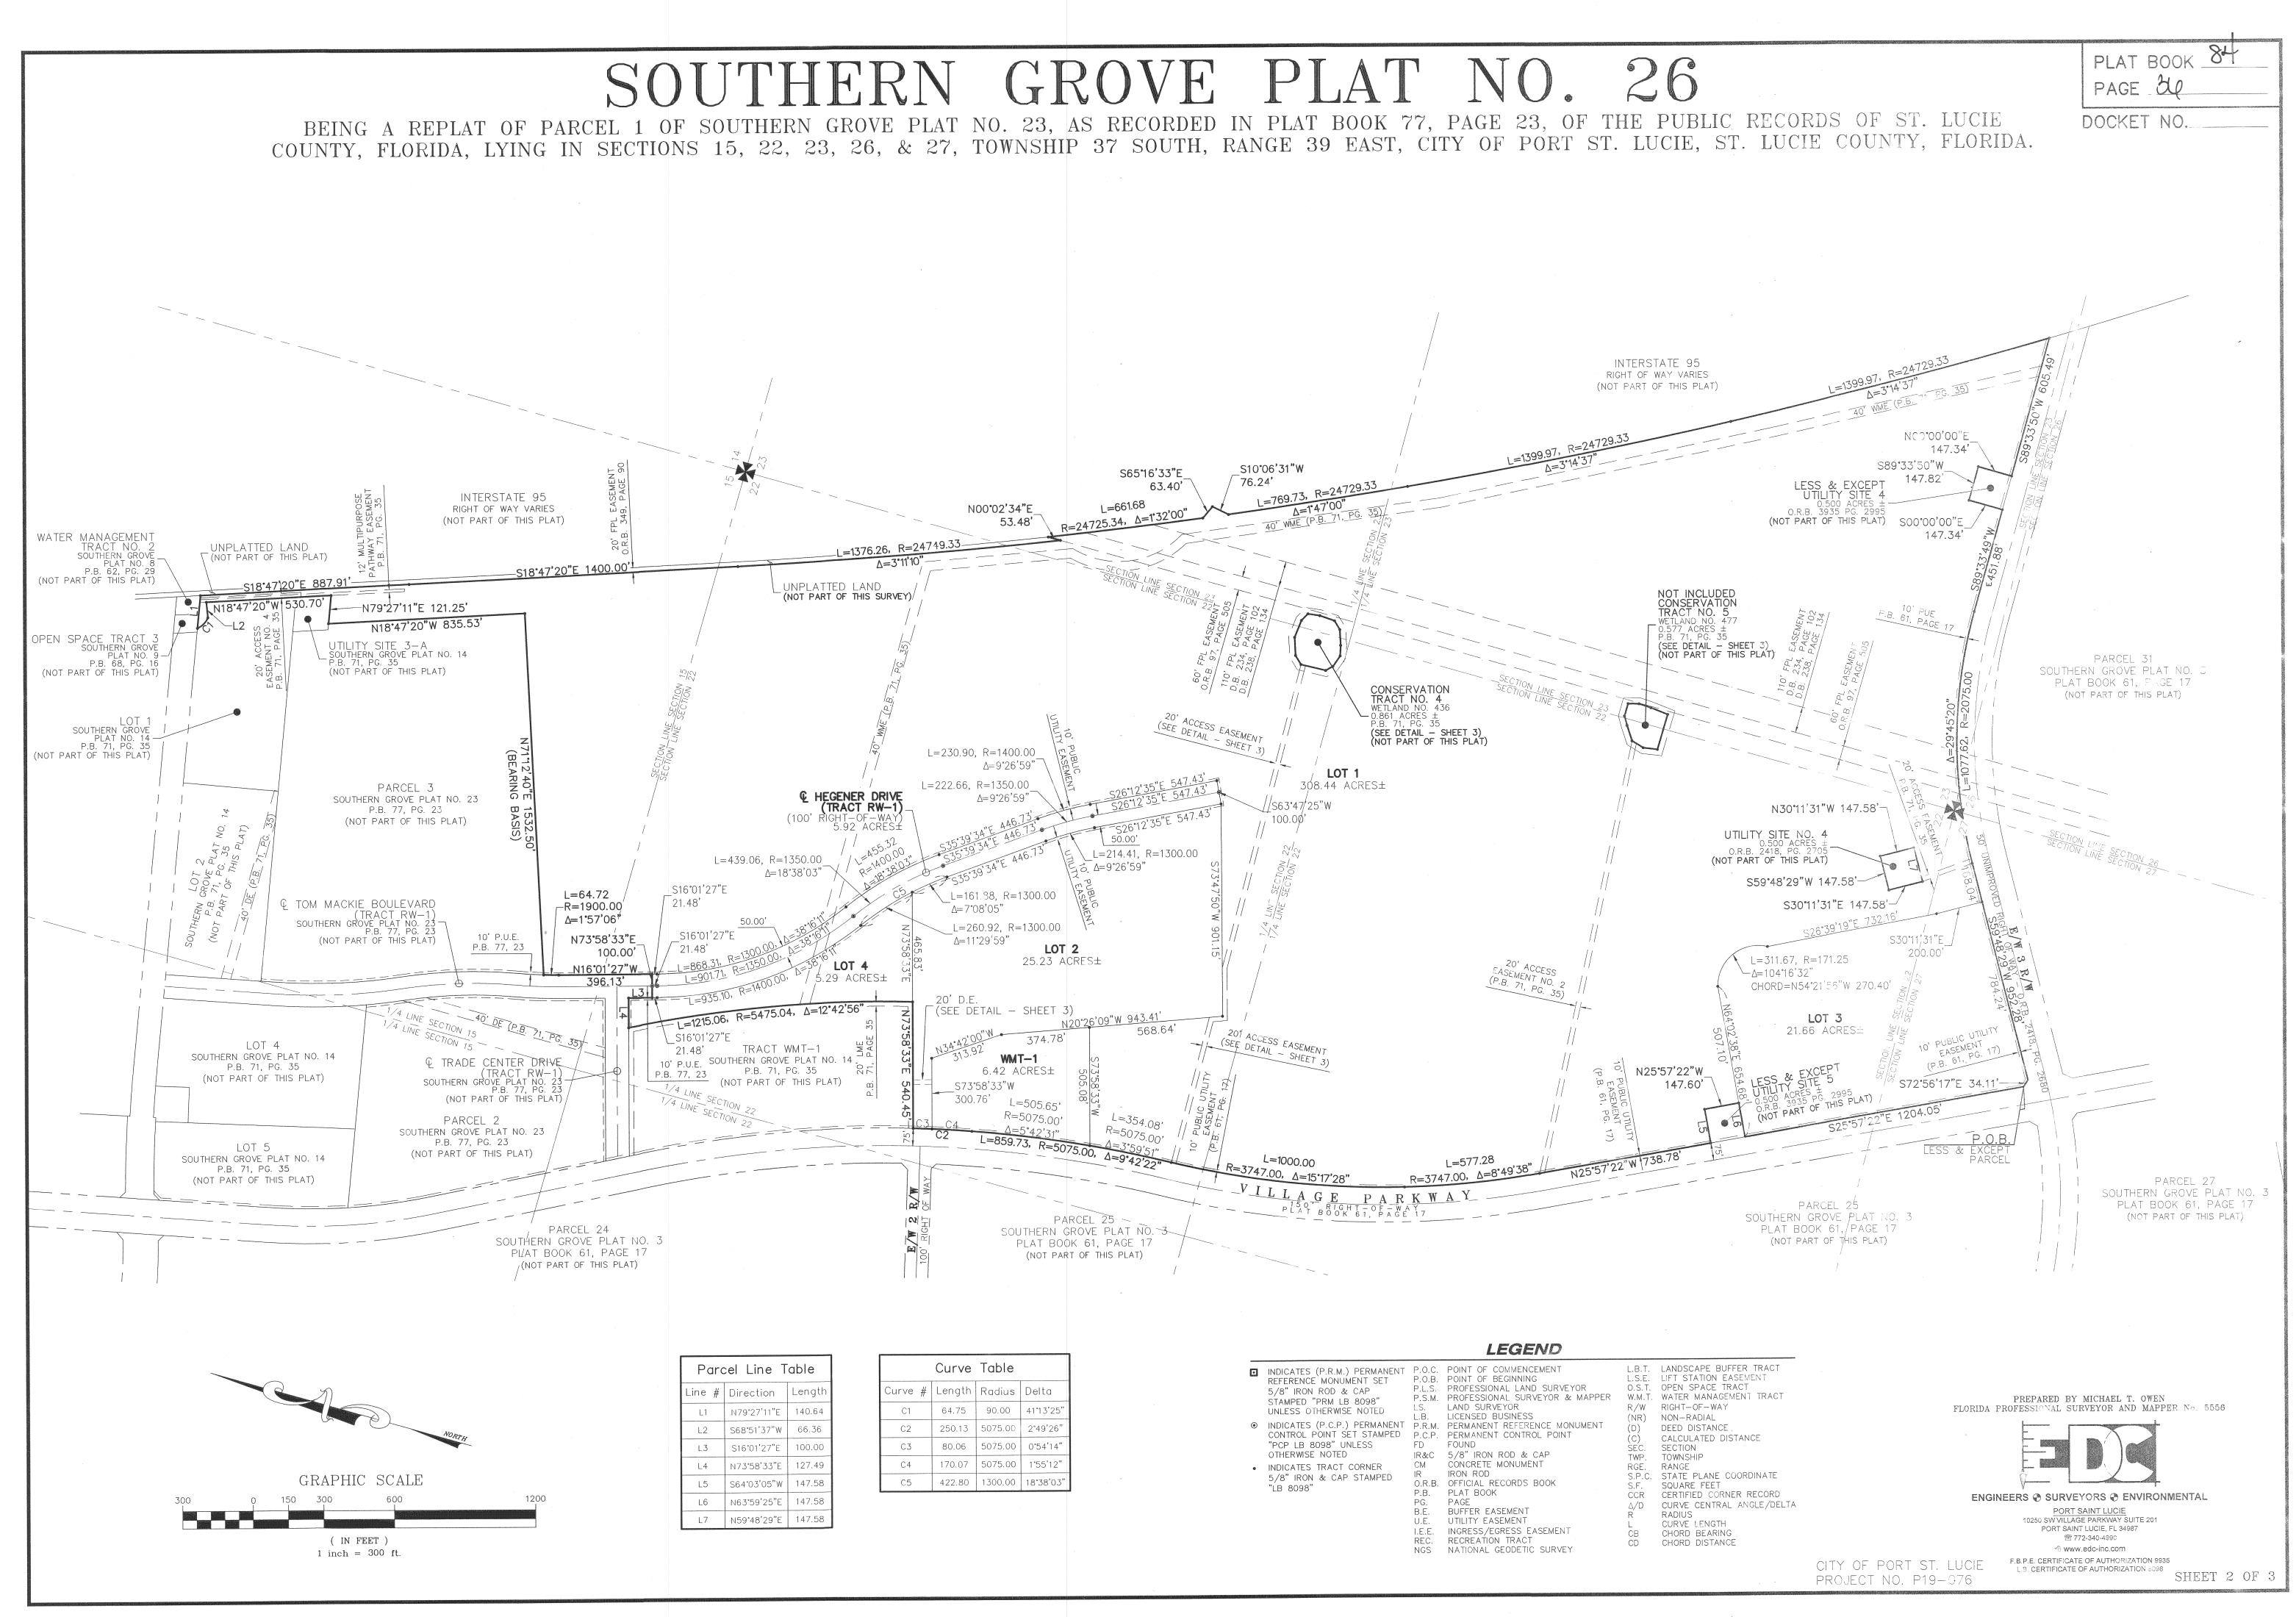

# LEGAL DESCRIPTION

THE LAND REFERRED TO HEREIN BELOW IS SITUATED IN THE CITY OR PORT ST. LUCIE, COUNTY OF ST. LUCIE, STATE OF FLORIDA, AND IS DESCRIBED AS FOLLOWS: PARCEL 1 OF SOUTHERN GROVE PLAT NO. 23, AS RECORDED IN PLAT BOOK 77, PAGE 23, OF THE PUBLIC RECORDS OF ST.

CONTAINING 372.96 ACRES (16,246,001 SQUARE FEET), MORE OR LESS.

- 1. TRACT RW-1 AS SHOWN HEREON IS HEREBY DEDICATED TO THE CITY OF PORT ST. LUCIE, A MUNICIPAL CORPORATION OF THE STATE OF FLORIDA, FOR THE BENEFIT OF THE PUBLIC, FOR ROAD RIGHT-OF-WAY, DRAINAGE AND UTILITIES, AND SHALL BE THE MAINTENANCE RESPONSIBILITY OF THE CITY OF PORT ST. LUCIE, FLORIDA.
- 2. WATER MANAGEMENT TRACT-1 (WMT-1) AND THE WATER MAINTENANCE EASEMENTS (WME) SHOWN OR DESCRIBED IN THIS PLAT ARE DEDICATED TO THE SOUTHERN GROVE COMMUNITY DEVELOPMENT DISTRICT NO. 5, A COMMUNITY DEVELOPMENT DISTRICT ESTABLISHED IN ACCORDANCE WITH CHAPTER 190, FLORIDA STATUTES ("DISTRICT NO. 5"), ACTING BY AND UNDER DELEGATED AUTHORITY FROM AND RECEIVING SUCH DEDICATION FOR THE USE AND BENEFICIAL OWNERSHIP OF, THE SOUTHERN GROVE COMMUNITY DEVELOPMENT DISTRICT NO. 6, A COMMUNITY DEVELOPMENT DISTRICT ESTABLISHED IN ACCORDANCE WITH CHAPTER 190, FLORIDA STATUTES ("DISTRICT NO. 6"), IN ACCORDANCE WITH THE SECOND AMENDED AND RESTATED DISTRICT INTERLOCAL AGREEMENT DATED AS OF JULY 9, 2013, AND RECORDED AT OFFICIAL RECORDS BOOK 3539, PAGES 672-712 OF THE PUBLIC RECORDS OF ST. LUCIE COUNTY, FLORIDA ("DISTRICT INTERLOCAL AGREEMENT"), ITS SUCCESSORS AND ASSIGNS, FOR THE PURPOSE OF PROVIDING DRAINAGE, AND SURFACE WATER MANAGEMENT. A NON-EXCLUSIVE DRAINAGE AND IRRIGATION EASEMENT TOGETHER WITH AN INGRESS AND EGRESS EASEMENT OVER THE LAKE MAINTENANCE EASEMENT AND IRRIGATION EASEMENT OVER THE WATER MANAGEMENT TRACT-1 IS HEREBY DEDICATED TO TRADITION COMMUNITY DEVELOPMENT DISTRICT 1, ITS SUCCESSORS AND ASSIGNS FOR THE RIGHT TO DRAW WATER FROM, AND DISCHARGE WATER TO SAID WATER MANAGEMENT TRACT-1.

NOTE: SAID WATER MANAGEMENT TRACT AND WATER MANAGEMENT EASEMENTS MAY ALSO BE USED BY THE CITY OF PORT ST. LUCIE, A MUNICIPAL CORPORATION OF THE STATE OF FLORIDA, ITS SUCCESSORS AND/OR ASSIGNS FOR DRAINAGE, MAINTENANCE, AND STORMWATER MANAGEMENT PURPOSES FOR DRAINAGE FROM TOM MACKIE BOULEVARD. HEGENER DRIVE AND TRADE CENTER DRIVE IN ACCORDANCE WITH THE DRAINAGE OR SURFACE WATER MANAGEMENT PERMITS ISSUED FROM TIME TO TIME FOR THE LANDS SUBJECT TO THIS PLAT. THE CITY OF PORT ST. LUCIE SHALL BE ALLOWED TO MAINTAIN IN THE EVENT THE RESPONSIBLE ENTITY FAILS TO PROPERLY MAINTAIN SAID TRACTS AND EASEMENTS.

- 3. ALL EASEMENTS WITHIN THE BOUNDARIES OF THIS PLAT AND PREVIOUSLY DEDICATED TO THE CITY OF PORT ST. LUCIE, FLORIDA POWER & LIGHT, TRADITION COMMERCIAL ASSOCIATION, A FLORIDA NOT FOR PROFIT CORPORATION, SOUTHERN GROVE COMMUNITY DEVELOPMENT DISTRICT NO. 5, A COMMUNITY DEVELOPMENT DISTRICT ESTABLISHED IN ACCORDANCE WITH CHAPTER 190, FLORIDA STATUTES, THEIR SUCCESSORS AND/OR ASSIGNS ON SOUTHERN GROVE PLAT NO. 23, RECORDED IN PLAT BOOK 77, PAGE 23, OF THE PUBLIC RECORDS OF ST. LUCIE COUNTY, FLORIDA, SHALL NOT BE VACATED. ANNULLED OR TERMINATED BY THE RECORDING OF THIS PLAT, IT BEING THE EXPRESS INTENTION OF THE OWNER OF THE LAND DESCRIBED AND PLATTED HEREIN THAT SUCH EASEMENTS SHALL REMAIN IN FULL FORCE AND EFFECT.
- 4. THE PUBLIC UTILITY EASEMENT (P.U.E.) AS SHOWN HEREON IS HEREBY DEDICATED IN PERPETUITY IN FAVOR OF THE CITY OF PORT ST. LUCIE, FLORIDA ("CITY") ITS SUCCESSORS AND/OR ASSIGNS, FOR THE INSTALLATION, OPERATION, MAINTENANCE, REPAIR, EXPANSION AND REPLACEMENT OF UNDERGROUND UTILITIES, INCLUDING, WITHOUT LIMITATION, ELECTRIC POWER LINES, TELECOMMUNICATION LINES, CABLE TELEVISION LINES, GAS LINES, IRRIGATION LINES AND RELATED APPURTENANCES (SPECIFICALLY INCLUDING MUNICIPAL WATER, SEWER AND RECLAIMED WATER LINES). THE CITY OF PORT ST. LUCIE SHALL NOT BE RESPONSIBLE FOR ANY MAINTENANCE OBLIGATIONS FOR SAID EASEMENTS EXCEPT AS SHALL RELATE TO THE SERVICING OF SUCH PUBLIC UTILITIES BY THE CITY OF PORT ST. LUCIE. THE PUBLIC UTILITY EASEMENT IS ALSO DEDICATED TO THE TRADITION COMMUNITY DEVELOPMENT DISTRICT 1, ITS SUCCESSORS AND/OR ASSIGNS, FOR THE INSTALLATION, OPERATION, MAINTENANCE, REPAIR, EXPANSION AND REPLACEMENT OF IRRIGATION LINES, STRUCTURES, AND APPURTENANCES.
- 5. THE DRAINAGE EASEMENT SHOWN HEREON IS HEREBY DEDICATED TO THE CITY OF PORT ST. LUCIE, A MUNICIPAL CORPORATION OF THE STATE OF FLORIDA AND THE SOUTHERN GROVE COMMUNITY DEVELOPMENT DISTRICT NO. 5, A COMMUNITY DEVELOPMENT DISTRICT ESTABLISHED IN ACCORDANCE WITH CHAPTER 190, FLORIDA STATUTES ("DISTRICT NO. 5"). ACTING BY AND UNDER DELEGATED AUTHORITY FROM AND RECEIVING SUCH DEDICATION FOR THE USE AND BENEFICIAL OWNERSHIP OF, THE SOUTHERN GROVE COMMUNITY DEVELOPMENT DISTRICT NO. 6, A COMMUNITY DEVELOPMENT DISTRICT ESTABLISHED IN ACCORDANCE WITH CHAPTER 190, FLORIDA STATUTES ("DISTRICT NO. 6"), IN ACCORDANCE WITH THE SECOND AMENDED AND RESTATED DISTRICT INTERLOCAL AGREEMENT DATED AS OF JULY 9, 2013, AND RECORDED AT OFFICIAL RECORDS BOOK 3539, PAGES 672-712 OF THE PUBLIC RECORDS OF ST. LUCIE COUNTY, FLORIDA ("DISTRICT INTERLOCAL AGREEMENT"), ITS SUCCESSORS AND ASSIGNS, FOR DRAINAGE AND WATER MANAGEMENT PURPOSES AND ARE THE MAINTENANCE RESPONSIBILITY OF SAID COMMUNITY DEVELOPMENT DISTRICT, ITS SUCCESSORS AND ASSIGNS.
- 6. THE ACCESS EASEMENT SHOWN OR DESCRIBED IN THIS PLAT IS DEDICATED TO THE CITY OF PORT ST. LUCIE, A MUNICIPAL CORPORATION OF THE STATE OF FLORIDA, AND THE SOUTHERN GROVE COMMUNITY DEVELOPMENT DISTRICT NO. 5, A COMMUNITY DEVELOPMENT DISTRICT ESTABLISHED IN ACCORDANCE WITH CHAPTER 190, FLORIDA STATUTES ("DISTRICT NO. 5"), ACTING BY AND UNDER DELEGATED AUTHORITY FROM AND RECEIVING SUCH DEDICATION FOR THE USE AND BENEFICIAL OWNERSHIP OF, THE SOUTHERN GROVE COMMUNITY DEVELOPMENT DISTRICT NO. 6, A COMMUNITY DEVELOPMENT DISTRICT ESTABLISHED IN ACCORDANCE WITH CHAPTER 190, FLORIDA STATUTES ("DISTRICT NO. 6"), IN ACCORDANCE WITH THE SECOND AMENDED AND RESTATED DISTRICT INTERLOCAL AGREEMENT DATED AS OF JULY 9, 2013, AND RECORDED AT OFFICIAL RECORDS BOOK 3539, PAGES 672-712 OF THE PUBLIC RECORDS OF ST. LUCIE COUNTY, FLORIDA ("DISTRICT INTERLOCAL AGREEMENT"). ITS SUCCESSORS AND ASSIGNS, FOR THE PURPOSE OF PROVIDING INGRESS AND EGRESS.