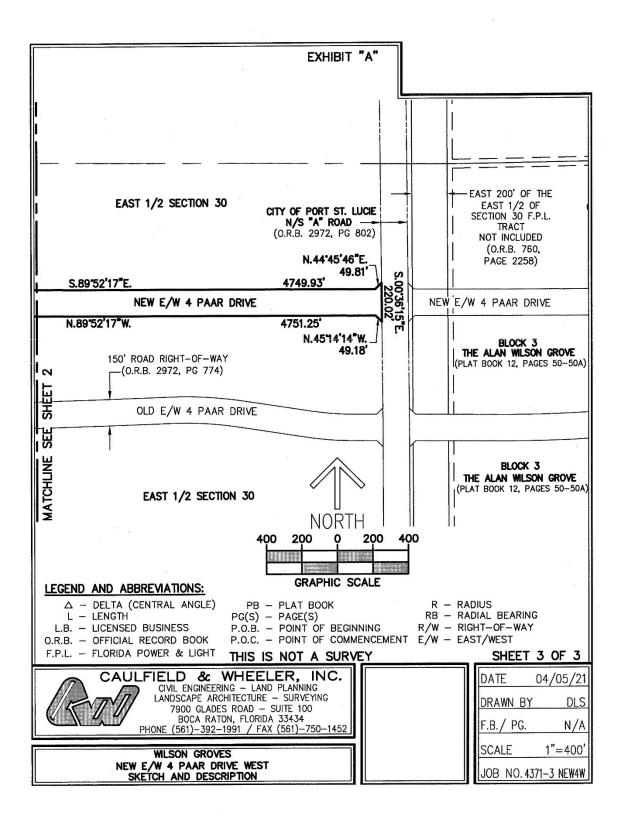

EXHIBIT "A"

|          | EXHIBIT "A"                                                                                                                                                                                                                                                                           |
|----------|---------------------------------------------------------------------------------------------------------------------------------------------------------------------------------------------------------------------------------------------------------------------------------------|
|          |                                                                                                                                                                                                                                                                                       |
| 1.       | TTES:<br>THIS SKETCH OF DESCRIPTION OR REPRODUCTIONS THEREOF ARE NOT VALID WITHOUT THE SIGNATURE AND THE<br>ORIGINAL SEAL, OR THE AUTHENTICATED ELECTRONIC SIGNATURE AND SEAL OF A FLORIDA LICENSED<br>PROFESSIONAL SURVEYOR AND MAPPER.                                              |
|          | LANDS SHOWN HEREON WERE NOT ABSTRACTED FOR RIGHTS-OF-WAY, EASEMENTS, OWNERSHIP, OR OTHER INSTRUMENTS OF RECORD.                                                                                                                                                                       |
|          | BEARINGS SHOWN HEREON ARE RELATIVE TO A PLAT BEARING OF N.00"28'07"W. ALONG THE EAST LINE OF<br>BLOCK 8, THE ALAN WILSON GROVE, AS RECORDED IN PLAT BOOK 12, PAGES 50 AND 50A OF THE PUBLIC<br>RECORDS OF ST. LUCIE COUNTY, FLORIDA.                                                  |
|          | DATA SHOWN HEREON WAS COMPILED FROM INSTRUMENTS OF RECORD AND DOES NOT CONSTITUTE A FIELD SURVEY AS SUCH.                                                                                                                                                                             |
| 5.       | THE "LAND DESCRIPTION" HEREON WAS PREPARED BY THE SURVEYOR.                                                                                                                                                                                                                           |
|          | RECORDING INFORMATION SHOWN HEREON IS OF THE PUBLIC RECORDS OF ST. LUCIE COUNTY, FLORIDA, UNLESS OTHERWISE SHOWN.                                                                                                                                                                     |
|          |                                                                                                                                                                                                                                                                                       |
|          |                                                                                                                                                                                                                                                                                       |
| 150      | GEND AND ABBREVIATIONS:                                                                                                                                                                                                                                                               |
| L<br>O.R | Delta (central angle)PB - Plat BookR - RadiusL - LengthPG(S) PAGE(S)RB - RADIAL BEARINGB LICENSED BUSINESSP.O.B POINT OF BEGINNINGR/W - RIGHT-OF-WAYR.B OFFICIAL RECORD BOOKP.O.C POINT OF COMMENCEMENTE/W - EAST/WESTP.L FLORIDA POWER & LIGHTREF. PT REFERENCE POINTE/W - EAST/WEST |
|          |                                                                                                                                                                                                                                                                                       |
|          |                                                                                                                                                                                                                                                                                       |
|          |                                                                                                                                                                                                                                                                                       |
|          |                                                                                                                                                                                                                                                                                       |
|          |                                                                                                                                                                                                                                                                                       |
|          |                                                                                                                                                                                                                                                                                       |
| THIS     | S IS NOT A SURVEY SHEET 2 OF                                                                                                                                                                                                                                                          |
|          | CAULFIELD & WHEELER, INC.                                                                                                                                                                                                                                                             |
|          | CIVIL ENGINEERING - LAND PLANNING<br>LANDSCAPE ARCHITECTURE - SURVEYING                                                                                                                                                                                                               |
|          | 7900 GLADES ROAD - SUITE 100<br>BOCA RATON, FLORIDA 33434<br>PHONE (561)-392-1991 / FAX (561)-750-1452 DAVID P. LINDLEY F.B./ PG. NO                                                                                                                                                  |
|          | REGISTERED LAND                                                                                                                                                                                                                                                                       |
|          | NEW E/W #4 PAAR DRIVE EAST                                                                                                                                                                                                                                                            |
|          | SKETCH AND DESCRIPTION                                                                                                                                                                                                                                                                |