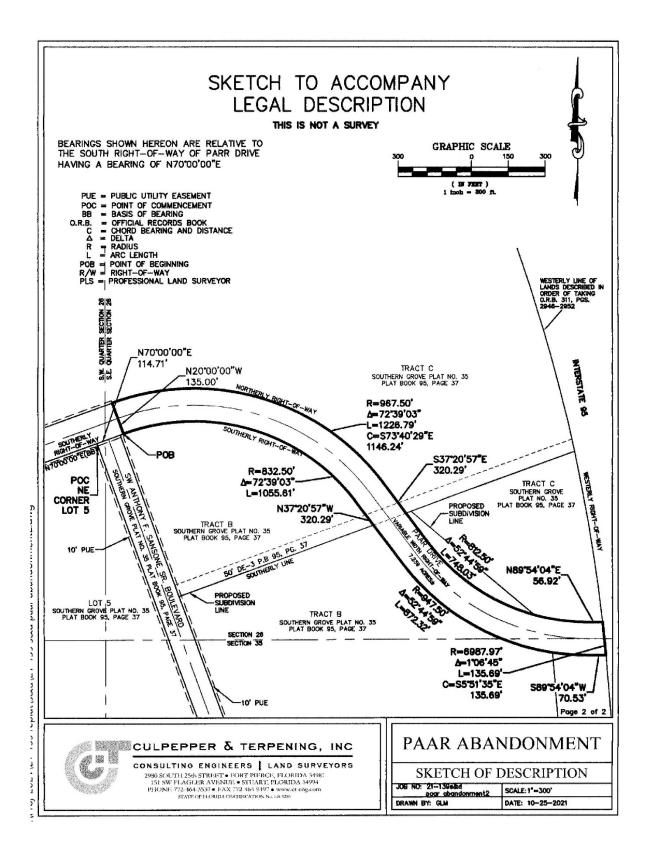

### Exhibit "A"

| LEGAL DESCRIP<br>BEING A PARCEL OF LAND LYING IN SECTIONS 26 AND 35, T<br>ST. LUCIE COUNTY, FLORIDA, MORE PARTICULARLY DESCRIPED<br>BEGIN AT A POINT OF INTERSECTION WITH THE EASTERLY RIG<br>(A 150.00 FOOT WIDE RIGHT-OF-WAY) AND THE SOUTH RIGH<br>(PAAR DRIVE) (A 150.00 FOOT WIDE RIGHT-OF-WAY) AS REF<br>2899, PAGE 2933, (EXHIBIT F); THENCE NORTH 00'00'00' EA<br>NORTH RIGHT-OF-WAY) OF SAID E/W 4 (PAAR DRIVE); THEN<br>NORTH RIGHT-OF-WAY, A DISTANCE OF 134.42 FEET TO A F<br>RADIUS OF 332.50 FEET AND A CENTRAL ANGLE OF 64'03'4<br>ARC A DISTANCE OF 371.76 FEET; THENCE NORTH 256'35'<br>POINT OF CURVE TO THE RIGHT HAVING A RADIUS OF 567.50<br>44'03'25'; THENCE NORTHEASTERLY ALONG THE ARC A DIST<br>70'00'00'' EAST, A DISTANCE OF 923.75 FEET TO A POINT O<br>RADIUS OF 967.50 FEET AND A CENTRAL ANGLE OF 72'39'0;<br>DISTANCE OF 1,226.79 FEET; THENCE SOUTH 37'20'57' EAST<br>POINT OF CURVE TO THE LEFT HAVING A RADIUS OF 612.50<br>52'44'59"; THENCE SOUTHEASTERLY ALONG THE ARC A DIST<br>DISTANCE OF 1,226.79 FEET; THENCE SOUTH 37'20'57' EAST<br>POINT OF CURVE TO THE LEFT HAVING A RADIUS OF 612.50<br>52'44'59"; THENCE SOUTHEASTERLY ALONG THE ARC A DIST<br>B9'54'04'' EAST, A DISTANCE OF 55.92 FEET TO A POINT OF<br>CURVE TO THE LEFT HAVING A RADIUS OF 612.50<br>52'44'59"; THENCE SOUTHEASTERLY ALONG THE ARC A DIST.<br>B9'54'04'' EAST, A DISTANCE OF 56.92 FEET TO A POINT OF<br>CURVE TO THE WEST, HAVING A RADIUS OF 6,987.<br>SOUTH 05'51'35'' EAST, 135.69 FEET; THENCE SOUTHEASTERLY<br>ALONG TH AUSLING OF 135'SE FEAT THROUGH A CENTRAL ANGLE OF 140'S | TOWNSHIP 37 SOUTH, RANGE 39 EAST,<br>D AS FOLLOWS;<br>SHT-OF-WAY LINE OF VILLAGE PARKWAY<br>IT-OF-WAY OF E/W 4 RIGHT-OF-WAY<br>TERENCED IN OFFICIAL RECORDS BOOK<br>SST, A DISTANCE OF 150.00 FEET TO THE<br>CE SOUTH 89'59'43" EAST, ALONG SAID<br>POINT OF CURVE TO THE LEFT HAVING A<br>"; THENCE NORTHEASTERLY ALONG THE<br>EAST, A DISTANCE OF 15.95 FEET TO A<br>D FEET AND A CENTRAL ANGLE OF<br>ANCE OF 436.37 FEET; THENCE NORTH<br>F CURVE TO THE RIGHT HAVING A<br>3"; THENCE EASTERLY ALONG THE ARC A<br>A DISTANCE OF 320.29 FEET TO A<br>FEET AND A CENTRAL ANGLE OF<br>ANCE OF 748.03 FEET; THENCE NORTH<br>INTERSECTION WITH THE WESTERLY LINE<br>ORD BOOK 311, PAGE 2946, PUBLIC<br>TO F INTERSECTION WITH A NON TANGENT<br>97 FEET, THE CHORD OF WHICH BEARS<br>LONG THE ARC OF SAID CURVE, A<br>DYDG'AS', DEFNCE SOITH B 9054'04" |
|--------------------------------------------------------------------------------------------------------------------------------------------------------------------------------------------------------------------------------------------------------------------------------------------------------------------------------------------------------------------------------------------------------------------------------------------------------------------------------------------------------------------------------------------------------------------------------------------------------------------------------------------------------------------------------------------------------------------------------------------------------------------------------------------------------------------------------------------------------------------------------------------------------------------------------------------------------------------------------------------------------------------------------------------------------------------------------------------------------------------------------------------------------------------------------------------------------------------------------------------------------------------------------------------------------------------------------------------------------------------------------------------------------------------------------------------------------------------------------------------------------------------------------------------------------------------------------------------------------------|------------------------------------------------------------------------------------------------------------------------------------------------------------------------------------------------------------------------------------------------------------------------------------------------------------------------------------------------------------------------------------------------------------------------------------------------------------------------------------------------------------------------------------------------------------------------------------------------------------------------------------------------------------------------------------------------------------------------------------------------------------------------------------------------------------------------------------------------------|
| DF LANDS DESCRIBED IN ORDER OF TAKING IN OFFICIAL REC<br>RECORDS OF SAID ST. LUCIE COUNTY, FLORIDA AND A POINT<br>CURVE CONCAVE TO THE WEST, HAVING A RADIUS OF 6,987.<br>SOUTH 05'51'35" EAST, 135.69 FEET; THENCE SOUTHERLY AL                                                                                                                                                                                                                                                                                                                                                                                                                                                                                                                                                                                                                                                                                                                                                                                                                                                                                                                                                                                                                                                                                                                                                                                                                                                                                                                                                                             | ORD BOOK 311, PAGE 2946, PUBLIC<br>TOF INTERSECTION WITH A NON TANGENT<br>97 FEET, THE CHORD OF WHICH BEARS<br>ONG THE ARC OF SAID CURVE, A<br>10'06'45', THENCE SOUTH 8954'04"<br>D THE RIGHT HAVING A RADIUS OF<br>NORTHWESTERLY ALONG THE ARC A<br>A DISTANCE OF 320.29 FEET TO A<br>FEET AND A CENTRAL ANGLE OF<br>OF 1,055.61 FEET; THENCE SOUTH<br>OF CURVE TO THE LEFT HAVING A RADIUS<br>ICE SOUTHWESTERLY ALONG THE ARC A<br>A DISTANCE OF 32.63 FEET TO A POINT<br>AND A CENTRAL ANGLE OF 64'03'41";<br>22.70 FEET TO THE SOUTH<br>0759'43" WEST, ALONG SAID SOUTH<br>OF BEGINNING.                                                                                                                                                                                                                                                        |
| Florida Certificate No. 6199 REVISION: REVISION: REVISION: REVISION: REVISION: REVISION: SECTION                                                                                                                                                                                                                                                                                                                                                                                                                                                                                                                                                                                                                                                                                                                                                                                                                                                                                                                                                                                                                                                                                                                                                                                                                                                                                                                                                                                                                                                                                                             | T NAME GLM 3-4-2021<br>38 TO LEGAL DESCRIPTION GLM 3-4-2021 Poge 1 of 3                                                                                                                                                                                                                                                                                                                                                                                                                                                                                                                                                                                                                                                                                                                                                                              |
| CULPEPPER & TERPENING, INC                                                                                                                                                                                                                                                                                                                                                                                                                                                                                                                                                                                                                                                                                                                                                                                                                                                                                                                                                                                                                                                                                                                                                                                                                                                                                                                                                                                                                                                                                                                                                                                   | NEW PAAR DRIVE                                                                                                                                                                                                                                                                                                                                                                                                                                                                                                                                                                                                                                                                                                                                                                                                                                       |
| CONSULTING ENGINEERS LAND SURVEYORS<br>2040 SOLTING ENGINEERS LAND SURVEYORS<br>151 SW PLACEER AVENUE + STUART, LORDA 3994<br>PRORE 772444337 F LANZ 72444397 - PLANER, BARGON                                                                                                                                                                                                                                                                                                                                                                                                                                                                                                                                                                                                                                                                                                                                                                                                                                                                                                                                                                                                                                                                                                                                                                                                                                                                                                                                                                                                                               | DESCRIPTION                                                                                                                                                                                                                                                                                                                                                                                                                                                                                                                                                                                                                                                                                                                                                                                                                                          |
| STATE OF RUBIDA CERTIFICATION IS 13 CER                                                                                                                                                                                                                                                                                                                                                                                                                                                                                                                                                                                                                                                                                                                                                                                                                                                                                                                                                                                                                                                                                                                                                                                                                                                                                                                                                                                                                                                                                                                                                                      | DRAMH BY: GLM DATE: 2-17-2021                                                                                                                                                                                                                                                                                                                                                                                                                                                                                                                                                                                                                                                                                                                                                                                                                        |
|                                                                                                                                                                                                                                                                                                                                                                                                                                                                                                                                                                                                                                                                                                                                                                                                                                                                                                                                                                                                                                                                                                                                                                                                                                                                                                                                                                                                                                                                                                                                                                                                              |                                                                                                                                                                                                                                                                                                                                                                                                                                                                                                                                                                                                                                                                                                                                                                                                                                                      |