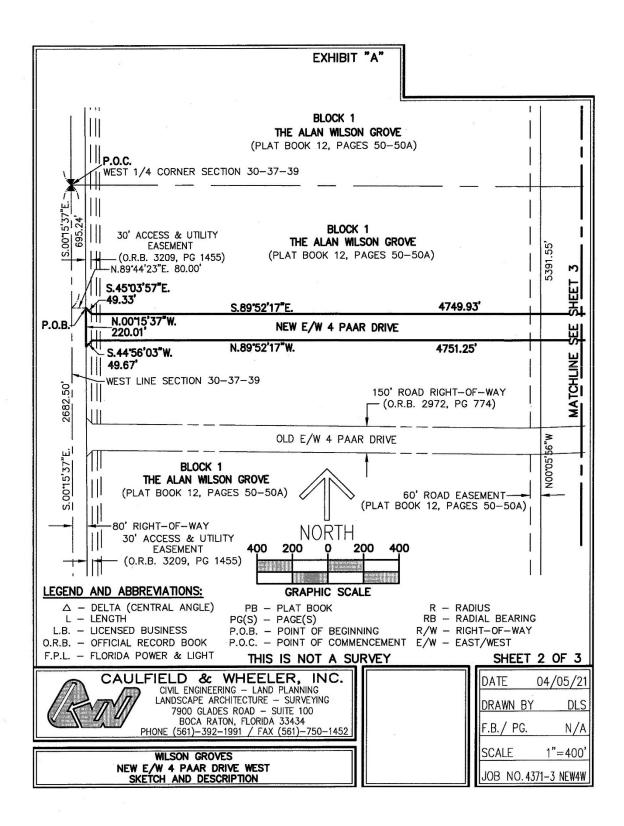

EXHIBIT "A"

|          | EXHIBIT "A"                                                                                                                                                                                                                                                                           |
|----------|---------------------------------------------------------------------------------------------------------------------------------------------------------------------------------------------------------------------------------------------------------------------------------------|
|          |                                                                                                                                                                                                                                                                                       |
| 1.       | TTES:<br>THIS SKETCH OF DESCRIPTION OR REPRODUCTIONS THEREOF ARE NOT VALID WITHOUT THE SIGNATURE AND THE<br>ORIGINAL SEAL, OR THE AUTHENTICATED ELECTRONIC SIGNATURE AND SEAL OF A FLORIDA LICENSED<br>PROFESSIONAL SURVEYOR AND MAPPER.                                              |
|          | LANDS SHOWN HEREON WERE NOT ABSTRACTED FOR RIGHTS-OF-WAY, EASEMENTS, OWNERSHIP, OR OTHER INSTRUMENTS OF RECORD.                                                                                                                                                                       |
|          | BEARINGS SHOWN HEREON ARE RELATIVE TO A PLAT BEARING OF N.00"28'07"W. ALONG THE EAST LINE OF<br>BLOCK 8, THE ALAN WILSON GROVE, AS RECORDED IN PLAT BOOK 12, PAGES 50 AND 50A OF THE PUBLIC<br>RECORDS OF ST. LUCIE COUNTY, FLORIDA.                                                  |
|          | DATA SHOWN HEREON WAS COMPILED FROM INSTRUMENTS OF RECORD AND DOES NOT CONSTITUTE A FIELD SURVEY AS SUCH.                                                                                                                                                                             |
| 5.       | THE "LAND DESCRIPTION" HEREON WAS PREPARED BY THE SURVEYOR.                                                                                                                                                                                                                           |
|          | RECORDING INFORMATION SHOWN HEREON IS OF THE PUBLIC RECORDS OF ST. LUCIE COUNTY, FLORIDA, UNLESS OTHERWISE SHOWN.                                                                                                                                                                     |
|          |                                                                                                                                                                                                                                                                                       |
|          |                                                                                                                                                                                                                                                                                       |
| 150      | GEND AND ABBREVIATIONS:                                                                                                                                                                                                                                                               |
| L<br>O.R | Delta (central angle)PB - Plat BookR - RadiusL - LengthPG(S) PAGE(S)RB - RADIAL BEARINGB LICENSED BUSINESSP.O.B POINT OF BEGINNINGR/W - RIGHT-OF-WAYR.B OFFICIAL RECORD BOOKP.O.C POINT OF COMMENCEMENTE/W - EAST/WESTP.L FLORIDA POWER & LIGHTREF. PT REFERENCE POINTE/W - EAST/WEST |
|          |                                                                                                                                                                                                                                                                                       |
|          |                                                                                                                                                                                                                                                                                       |
|          |                                                                                                                                                                                                                                                                                       |
|          |                                                                                                                                                                                                                                                                                       |
|          |                                                                                                                                                                                                                                                                                       |
|          |                                                                                                                                                                                                                                                                                       |
| THIS     | S IS NOT A SURVEY SHEET 2 OF                                                                                                                                                                                                                                                          |
|          | CAULFIELD & WHEELER, INC.                                                                                                                                                                                                                                                             |
|          | CIVIL ENGINEERING - LAND PLANNING<br>LANDSCAPE ARCHITECTURE - SURVEYING                                                                                                                                                                                                               |
|          | 7900 GLADES ROAD - SUITE 100<br>BOCA RATON, FLORIDA 33434<br>PHONE (561)-392-1991 / FAX (561)-750-1452 DAVID P. LINDLEY F.B./ PG. NO                                                                                                                                                  |
|          | REGISTERED LAND                                                                                                                                                                                                                                                                       |
|          | NEW E/W #4 PAAR DRIVE EAST                                                                                                                                                                                                                                                            |
|          | SKETCH AND DESCRIPTION                                                                                                                                                                                                                                                                |