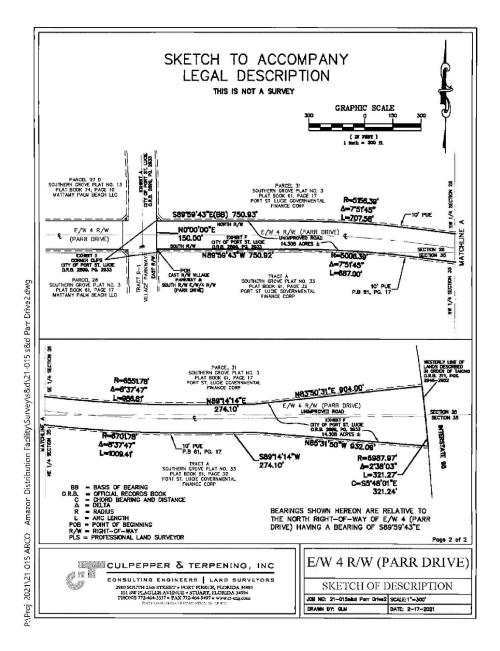

### Exhibit "A"

|                                                   | LEGAL DESCRIPTION<br>BEING A PARCEL OF LAND 150.00 FEET WIDE LYING IN SECTIONS 26 AND 35, TOWNSHIP 37 SOUTH,<br>RANGE 39 EAST, ST. LUCIE COUNTY, FLORIDA, AS REFERENCED IN OFFICIAL RECORDS BOOK 2899, PAGE                                                                                                                                                                                                                                                                                                                                                                                                                                                                                                                                                                                                                                                                                                                                                                                                                                                                                                                                                                                                                                                                                                                                                                                                                                                                                                                                                                                                                                                                                                                                                                                                                                                                                                                                                                                                                                                                                                                                                                            |
|---------------------------------------------------|----------------------------------------------------------------------------------------------------------------------------------------------------------------------------------------------------------------------------------------------------------------------------------------------------------------------------------------------------------------------------------------------------------------------------------------------------------------------------------------------------------------------------------------------------------------------------------------------------------------------------------------------------------------------------------------------------------------------------------------------------------------------------------------------------------------------------------------------------------------------------------------------------------------------------------------------------------------------------------------------------------------------------------------------------------------------------------------------------------------------------------------------------------------------------------------------------------------------------------------------------------------------------------------------------------------------------------------------------------------------------------------------------------------------------------------------------------------------------------------------------------------------------------------------------------------------------------------------------------------------------------------------------------------------------------------------------------------------------------------------------------------------------------------------------------------------------------------------------------------------------------------------------------------------------------------------------------------------------------------------------------------------------------------------------------------------------------------------------------------------------------------------------------------------------------------|
| ey\s&d\21 015 s&d Parr Drive2.dwg                 | 2933, (EXHIBIT F), MORE PARTICULARLY DESCRIBED AS FOLLOWS;<br>BEGIN AT A POINT OF INTERSECTION WITH THE EASTERLY RIGHT-OF-WAY LINE OF VILLAGE PARKWAY<br>(A 150.00 FOOT WIDE RIGHT-OF-WAY) AND THE SOUTH RIGHT-OF-WAY OF E/W 4 RIGHT-OF-WAY (A<br>150.00 FOOT WIDE RIGHT-OF-WAY) THENCE NORTH 00'00'00' EAST, ALONG SAID EASTERLY<br>RIGHT-OF-WAY LINE OF VILLAGE PARKWAY, A DISTANCE OF 150.00 FET; THENCE ALONG THE NORTH<br>B9'59'43' EAST, A DISTANCE OF 750.93 FEET TO A POINT OF CURVATURE WITH A CURVE CONCAVE TO<br>THE SOUTHWEST AND HAVING A RADIUS OF 5156.39 FEET; THENCE SOUTHEASTERLY ALONG THE ARC<br>OF SAID CURVE, THRU A CENTRAL ANGLE OF 07'51'45'. AN ARC DISTANCE OF 707.58 FEET TO A<br>POINT OF REVERSE CURVATURE WITH A CURVE CONCAVE TO THE NORTHEAST AND HAVING A RADIUS<br>OF 6551.78 FEET; THENCE SOUTHEASTERLY ALONG THE ARC OF SAID CURVE, THRU A CENTRAL ANGLE<br>OF 08'37'47', AN ARC DISTANCE OF 906.81 FEET TO A POINT OF TANGENCY WITH A LINE; THENCE<br>NORTH 89'14'14' EAST. ALONG SAID LINE. A DISTANCE OF 274.10 FEET; THENCE NORTH 83'50'31'<br>EAST, A DISTANCE OF 904.00 FEET TO A POINT OF INTERSECTION WITH THE WESTERLY LINE OF LANDS<br>DESCRIBED IN ORDER OF TAKING IN OFFICIAL RECORD BOOK 311, PAGE 2946, PUBLIC RECORDS OF SAID<br>ST. LUCIE COUNTY, FLORIDA AND A POINT OF INTERSECTION WITH A NON TANGENT CURVE CONCAVE TO<br>THE SOUTHWEST, HAVING A RADIUS OF 6987.97 FEET, THE CHORD OF WHICH BEARS SOUTH 05'46'0'<br>EAST, 321.24 FEET; THENCE SOUTHEASTERLY ALONG THE ARC OF SAID CURVE, THRU A CENTRAL<br>ANGLE OF 02'38'03'', AN ARC DISTANCE OF 321.27 FEET TO THE SOUTH RIGHT-OF-WAY LINE OF E/W<br>4 (PARR DRIVE); THENCE ALONG THE SOUTH RIGHT-OF-WAY CORCAVE TO<br>THE SOUTHWEST. A DISTANCE OF 724.10 FEET TO A POINT OF CURVE THRU A CENTRAL<br>ANGLE OF 02'38'03', AN ARC DISTANCE OF 321.27 FEET TO THE SOUTH RIGHT-OF-WAY LINE OF E/W<br>4 (PARR DRIVE); THENCE NORTH BS'31'50' WEST, A DISTANCE OF 932.09 FEET; THENCE<br>SOUTH 89'14'14'' WEST. A DISTANCE OF 274.10 FEET TO A POINT OF CURVE THRU A CENTRAL<br>ANGLE OF 02'38'03', AN ARC DISTANCE OF 274.10 FEET TO THE SOUTH RIGHT-OF-WAY LINE OF            |
| on Facility/Sur                                   | CONTAINING 14.308 ACRES, MORE OR LESS.<br>NOTE: THIS IS NOT A SKETCH OF SURVEY, BUT ONLY A GRAPHIC DEPICTION OF THE DESCRIPTION SHOWN HEREON.<br>THERE HAS BEEN NO FIELD WORK, VIEWING OF THE SUBJECT PROPERTY OR MONUMENTS SET IN CONNECTION WITH<br>THE PREPARATION OF THE INFORMATION SHOWN HEREON.                                                                                                                                                                                                                                                                                                                                                                                                                                                                                                                                                                                                                                                                                                                                                                                                                                                                                                                                                                                                                                                                                                                                                                                                                                                                                                                                                                                                                                                                                                                                                                                                                                                                                                                                                                                                                                                                                 |
| ARCO - Amazon Distribution Facility/Survey/s&d\21 | NOTE: LANDS SHOWN HEREON WERE NOT ABSTRACTED FOR RIGHT-OF-WAY AND/OR EASEMENTS OF RECORD. THOMAS P. KIERNAN DATE Professional Surveyor & Mopper Florida Certificate No. 8199 Page 1 of 2                                                                                                                                                                                                                                                                                                                                                                                                                                                                                                                                                                                                                                                                                                                                                                                                                                                                                                                                                                                                                                                                                                                                                                                                                                                                                                                                                                                                                                                                                                                                                                                                                                                                                                                                                                                                                                                                                                                                                                                               |
| 2021\21-015                                       | CULPEPPER & TERPENING, INC<br>CONSULTING ENGINEERS   LAND SURVEYORS<br>2000 SOUTH 256 PREMIC + PORPERACE, LORDA MORE<br>1010 FF FALSHAR VINITU- 4-VIAIT, FLORIDA MORE<br>2000 SOUTH 256 WIELD - PORPERACE, LORDA WIELD - PORPERACE, |
| P:\Proj                                           | DRAWN BY: CLM DATE: 2-17-2021                                                                                                                                                                                                                                                                                                                                                                                                                                                                                                                                                                                                                                                                                                                                                                                                                                                                                                                                                                                                                                                                                                                                                                                                                                                                                                                                                                                                                                                                                                                                                                                                                                                                                                                                                                                                                                                                                                                                                                                                                                                                                                                                                          |
| à                                                 |                                                                                                                                                                                                                                                                                                                                                                                                                                                                                                                                                                                                                                                                                                                                                                                                                                                                                                                                                                                                                                                                                                                                                                                                                                                                                                                                                                                                                                                                                                                                                                                                                                                                                                                                                                                                                                                                                                                                                                                                                                                                                                                                                                                        |