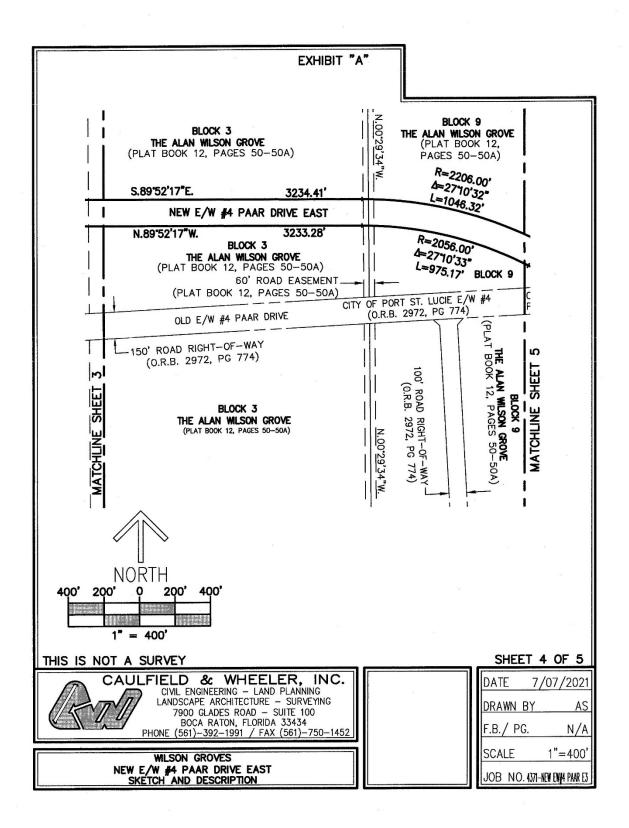

EXHIBIT "A"

|          | EXHIBIT "A"                                                                                                                                                                                                                                                                           |
|----------|---------------------------------------------------------------------------------------------------------------------------------------------------------------------------------------------------------------------------------------------------------------------------------------|
|          |                                                                                                                                                                                                                                                                                       |
| 1.       | TTES:<br>THIS SKETCH OF DESCRIPTION OR REPRODUCTIONS THEREOF ARE NOT VALID WITHOUT THE SIGNATURE AND THE<br>ORIGINAL SEAL, OR THE AUTHENTICATED ELECTRONIC SIGNATURE AND SEAL OF A FLORIDA LICENSED<br>PROFESSIONAL SURVEYOR AND MAPPER.                                              |
|          | LANDS SHOWN HEREON WERE NOT ABSTRACTED FOR RIGHTS-OF-WAY, EASEMENTS, OWNERSHIP, OR OTHER INSTRUMENTS OF RECORD.                                                                                                                                                                       |
|          | BEARINGS SHOWN HEREON ARE RELATIVE TO A PLAT BEARING OF N.00"28'07"W. ALONG THE EAST LINE OF<br>BLOCK 8, THE ALAN WILSON GROVE, AS RECORDED IN PLAT BOOK 12, PAGES 50 AND 50A OF THE PUBLIC<br>RECORDS OF ST. LUCIE COUNTY, FLORIDA.                                                  |
|          | DATA SHOWN HEREON WAS COMPILED FROM INSTRUMENTS OF RECORD AND DOES NOT CONSTITUTE A FIELD SURVEY AS SUCH.                                                                                                                                                                             |
| 5.       | THE "LAND DESCRIPTION" HEREON WAS PREPARED BY THE SURVEYOR.                                                                                                                                                                                                                           |
|          | RECORDING INFORMATION SHOWN HEREON IS OF THE PUBLIC RECORDS OF ST. LUCIE COUNTY, FLORIDA, UNLESS OTHERWISE SHOWN.                                                                                                                                                                     |
|          |                                                                                                                                                                                                                                                                                       |
|          |                                                                                                                                                                                                                                                                                       |
| 150      | GEND AND ABBREVIATIONS:                                                                                                                                                                                                                                                               |
| L<br>O.R | Delta (central angle)PB - Plat BookR - RadiusL - LengthPG(S) PAGE(S)RB - RADIAL BEARINGB LICENSED BUSINESSP.O.B POINT OF BEGINNINGR/W - RIGHT-OF-WAYR.B OFFICIAL RECORD BOOKP.O.C POINT OF COMMENCEMENTE/W - EAST/WESTP.L FLORIDA POWER & LIGHTREF. PT REFERENCE POINTE/W - EAST/WEST |
|          |                                                                                                                                                                                                                                                                                       |
|          |                                                                                                                                                                                                                                                                                       |
|          |                                                                                                                                                                                                                                                                                       |
|          |                                                                                                                                                                                                                                                                                       |
|          |                                                                                                                                                                                                                                                                                       |
|          |                                                                                                                                                                                                                                                                                       |
| THIS     | S IS NOT A SURVEY SHEET 2 OF                                                                                                                                                                                                                                                          |
|          | CAULFIELD & WHEELER, INC.                                                                                                                                                                                                                                                             |
|          | CIVIL ENGINEERING - LAND PLANNING<br>LANDSCAPE ARCHITECTURE - SURVEYING                                                                                                                                                                                                               |
|          | 7900 GLADES ROAD - SUITE 100<br>BOCA RATON, FLORIDA 33434<br>PHONE (561)-392-1991 / FAX (561)-750-1452 DAVID P. LINDLEY F.B./ PG. NO                                                                                                                                                  |
|          | REGISTERED LAND                                                                                                                                                                                                                                                                       |
|          | NEW E/W #4 PAAR DRIVE EAST                                                                                                                                                                                                                                                            |
|          | SKETCH AND DESCRIPTION                                                                                                                                                                                                                                                                |