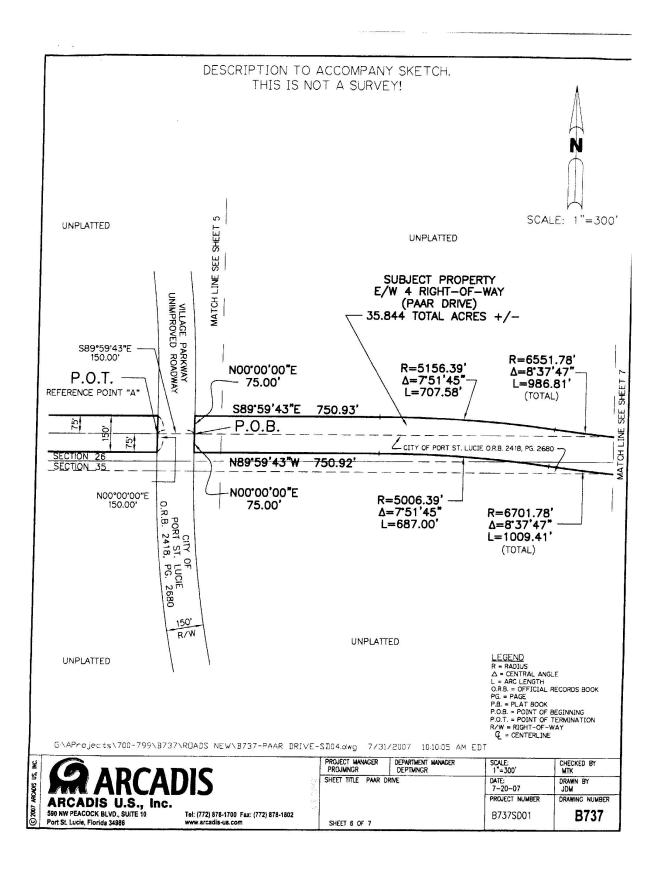

TOGETHER WITH THE FOLLWING DESCRIBED RIGHT-OF-WAY:

OR BOOK 2972 PAGE 818

| DESCRIPTION                                                                                                                                                                                                                                                                                                                                                                                                                                                                                                                                                                                                                                                                                                                                                                                                                                                                                                                                                                                                                                                                                                                                                                                                                                                                                                                                                                                                                                                                                                                                                                                                                                                                                                                                                                                                                                                                                                                                                                                                                                                                                                                                                                                  |                                                                                                                                                                                                                                                                                                                                         |
|----------------------------------------------------------------------------------------------------------------------------------------------------------------------------------------------------------------------------------------------------------------------------------------------------------------------------------------------------------------------------------------------------------------------------------------------------------------------------------------------------------------------------------------------------------------------------------------------------------------------------------------------------------------------------------------------------------------------------------------------------------------------------------------------------------------------------------------------------------------------------------------------------------------------------------------------------------------------------------------------------------------------------------------------------------------------------------------------------------------------------------------------------------------------------------------------------------------------------------------------------------------------------------------------------------------------------------------------------------------------------------------------------------------------------------------------------------------------------------------------------------------------------------------------------------------------------------------------------------------------------------------------------------------------------------------------------------------------------------------------------------------------------------------------------------------------------------------------------------------------------------------------------------------------------------------------------------------------------------------------------------------------------------------------------------------------------------------------------------------------------------------------------------------------------------------------|-----------------------------------------------------------------------------------------------------------------------------------------------------------------------------------------------------------------------------------------------------------------------------------------------------------------------------------------|
| LEGAL DESCRIPTION<br>A PARCEL OF LAND LYING IN SECTIONS 27, 28, 29, 30, 31, 32, 33, AND 34, TOWNSHIP 37 SOUTH, RANGE 39 EAS'<br>LUCIE COUNTY, FLORIDA AND A PORTION OF THE ALAN WILSON GROVE PLAT, AS RECORDED IN PLAT BOOK 12, PAGE<br>THE PUBLIC RECORDS OF ST. LUCIE COUNTY, FLORIDA, BEING MORE PARTICULARLY DESCRIBED AS FOLLOWS:                                                                                                                                                                                                                                                                                                                                                                                                                                                                                                                                                                                                                                                                                                                                                                                                                                                                                                                                                                                                                                                                                                                                                                                                                                                                                                                                                                                                                                                                                                                                                                                                                                                                                                                                                                                                                                                       | r, st.<br>50 of                                                                                                                                                                                                                                                                                                                         |
| PARCEL "A"<br>COMMENCE AT THE NORTHEAST CORNER OF LAND DESCRIBED IN OFFICIAL RECORDS BOOK 557, PAGE 676, OF THE<br>RECORDS, OF ST. LUCIE COUNTY, FLORIDA; THENCE SO0'04'31"W, ALONG LAND DESCRIBED IN OFFICIAL RECORDS BOO<br>PAGE 676, OF THE PUBLIC RECORDS, OF ST. LUCIE COUNTY, FLORIDA, A DISTANCE OF 11145.49 FEET; THENCE N89<br>A DISTANCE OF 75.00 FEET, TO THE POINT OF BEGINNING OF THE FOLLOWING DESCRIBED PARCEL; THENCE N44'54'2<br>DISTANCE OF 49.06 FEET; THENCE S89'55'04"W A DISTANCE OF 1686.99 FEET; THENCE N89'54'26"W A DISTANCE OF<br>FEET TO THE BEGINNING OF A CURVE CONCAVE TO THE NORTH HAVING A RADIUS OF 16,150.00 FEET; THENCE WES<br>ALONG THE ARC OF SAID CURVE A DISTANCE OF 1,245.63 FEET THROUGH A CENTRAL ANGLE OF 04'25'09" TO THE<br>OF REVERSE CURVATURE WITH A CURVE CONCAVE TO THE NORTH HAVING A RADIUS OF 15,850.00 FEET; THENCE WE<br>ALONG THE ARC OF SAID CURVE A DISTANCE OF 1,248.54 FEET, THROUGH A CENTRAL ANGLE OF 04'25'09" TO THE<br>OF REVERSE CURVATURE WITH A CURVE CONCAVE TO THE BOUTH, HAVING A RADIUS OF 15,850.00 FEET; THENCE W<br>ALONG THE ARC OF SAID CURVE A DISTANCE OF 1,248.54 FEET, THROUGH A CENTRAL ANGLE OF 04'30'48"; THENCE<br>89'59'55"W A DISTANCE OF 608.45 FEET TO THE BEGINNING OF A CURVE CONCAVE TO THE SOUTH HAVING A RAD<br>4,000.00 FEET; THENCE WESTERLY ALONG THE ARC OF SAID CURVE A DISTANCE OF 20.02,82 FEET THROUGH A CENT<br>ANGLE OF 30'9'47"; THENCE S86'50'08"W A DISTANCE OF 3,817.91 FEET TO THE BEGINNING OF A CURVE CONCAVE<br>NORTH HAVING A RADIUS OF 7,650.00 FEET; THENCE WESTERLY ALONG THE ARC OF SAID CURVE A DISTANCE OF<br>49.73 FEET THROUGH A CENTRAL ANGLE OF 03'24'40"; THENCE N89'50'35"W A DISTANCE OF 523.43 FEET; THENCE S45'10'49"E A<br>DISTANCE OF 49.13 FEET; THENCE S89'45'12"W A DISTANCE OF 523.43 FEET; THENCE S45'10'49"E A<br>DISTANCE OF 49.13 FEET; THENCE S89'45'12"E A DISTANCE OF 525.71 FEET TO THE BEGINNING OF A CURVE CONCAVE<br>TO THE NORTH HAVING A RADIUS OF 7,500.00 FEET; THENCE N89'50'08"E A DISTANCE OF 3,817.91 FEET TO THE<br>BEGINNING OF A CURVE CONCAVE TO THE SOUTH HAVING A RADIUS OF 16,000.00 FEET;<br>THENCE ASTERLY ALONG THE ARC | >K       557,         55'29'W,       65'W A         6'W A       1000.11         TERLY       POINT         POINT       KSTERLY         E       WESTERLY         E       TO THE         55.44       8'23'W A         VVE TO       OF         E       E         HE ARC       STANCE         HENCE       B'' TO         THENCE       THENCE |
| PARCEL "B"<br>COMMENCING AT SAID POINT "A"; THENCE N89'29'52"W A DISTANCE OF 150.01 FEET TO THE POINT OF BEGINNING;<br>N45'01'37"W A DISTANCE OF 49.26 FEET; THENCE N89'45'12"W A DISTANCE OF 139.56 FEET TO THE BEGINNING OF<br>CONCAVE TO THE NORTH HAVING A RADIUS OF 1,650.00 FEET; THENCE WESTERLY ALONG THE ARC OF SAID CURVE<br>DISTANCE OF 244.69 FEET THROUGH A CENTRAL ANGLE OF 08'29'49"; THENCE N81'15'23"W A DISTANCE OF 400.85<br>THE BEGINNING OF A CURVE CONCAVE TO THE SOUTH HAVING A RADIUS OF 2,000.00 FEET; THENCE WESTERLY ALC<br>ARC OF SAID CURVE A DISTANCE OF 371.55 FEET THROUGH A CENTRAL ANGLE OF 10'38'39"; THENCE S88'05'88"W<br>DISTANCE OF 1,092.34 FEET TO THE BEGINNING OF A CURVE CONCAVE TO THE NORTH HAVING A RADIUS OF 2,150.<br>THENCE WESTERLY ALONG THE ARC OF SAID CURVE A DISTANCE OF 96.92 FEET THROUGH A CENTRAL ANGLE OF 0<br>THENCE WESTERLY ALONG THE ARC OF 2,416.86 FEET; THENCE S45'12'37"W A DISTANCE OF 49.09 FEET TO A POINT<br>FEET EAST OF THE WEST LINE OF THE ALAN WLSON GROVE AS RECORDED IN PLAT BOOK 12, PAGE 50 OF THE PU<br>RECORDS OF ST. LUCIE COUNTY, FLORIDA, ALSO BEING THE EASTERLY RIGHT-OF-WAY LINE OF RANGELINE ROAD (A<br>VARIABLE WIDTH RIGHT-OF-WAY); THENCE N00'15'42"W, 5.00 FEET EAST OF AND PARALLEL WITH SAID WEST LINE J<br>DISTANCE OF 220.02 FEET; THENCE S44'47'23"E A DISTANCE OF 49.90 FEET; THENCE S89'19'04"E A DISTANCE OF<br>FEET TO THE BEGINNING OF A CURVE CONCAVE TO THE NORTH HAVING A RADIUS OF 2,000.00 FEET; THENCE EAST<br>ALDNG THE ARC OF SAID CURVE A DISTANCE OF 90.16 FEET THROUGH A CENTRAL ANGLE OF 02'34'58"; THENCE<br>N88'05'58"E A DISTANCE OF 1,092.34 FEET TO THE BEGINNING OF A CURVE CONCAVE TO THE SOUTH HAVING A RADIUS OF 2,150.00 FEET; THENCE EAST<br>NORTH HAVING A RADIUS OF 1,500.00 FEET; THENCE EASTERLY ALONG THE ARC OF SAID CURVE A DISTANCE OF 399.42 FEET THROUGH A CENT<br>ANGLE OF 10'38'39"; THENCE S81'15'23"E A DISTANCE OF 90.08 FEET TO THE BEGINNING OF A CURVE CONCAVE<br>NORTH HAVING A RADIUS OF 1,500.00 FEET; THENCE EASTERLY ALONG THE ARC OF SAID CURVE A DISTANCE OF 20'A4'58";<br>FEET THROUGH A CENTRAL ANGLE OF 08'29'49"; THENCE S89'   | A CURVE<br>A<br>FEET TO<br>ING THE<br>A<br>00 FEET;<br>2'34'58";<br>5.00<br>BLIC<br>2,419.33<br>ERLY<br>DIUS OF<br>RAL<br>DIUS OF<br>RAL<br>TO THE<br>:22.45                                                                                                                                                                            |
| t-A-A-                                                                                                                                                                                                                                                                                                                                                                                                                                                                                                                                                                                                                                                                                                                                                                                                                                                                                                                                                                                                                                                                                                                                                                                                                                                                                                                                                                                                                                                                                                                                                                                                                                                                                                                                                                                                                                                                                                                                                                                                                                                                                                                                                                                       | t 1 of 4<br>: 4 of 4                                                                                                                                                                                                                                                                                                                    |
| File: 04-233RW8.3                                                                                                                                                                                                                                                                                                                                                                                                                                                                                                                                                                                                                                                                                                                                                                                                                                                                                                                                                                                                                                                                                                                                                                                                                                                                                                                                                                                                                                                                                                                                                                                                                                                                                                                                                                                                                                                                                                                                                                                                                                                                                                                                                                            | ING, INC                                                                                                                                                                                                                                                                                                                                |
| LEGAL DESCRIPTION                                                                                                                                                                                                                                                                                                                                                                                                                                                                                                                                                                                                                                                                                                                                                                                                                                                                                                                                                                                                                                                                                                                                                                                                                                                                                                                                                                                                                                                                                                                                                                                                                                                                                                                                                                                                                                                                                                                                                                                                                                                                                                                                                                            | ET<br>34981                                                                                                                                                                                                                                                                                                                             |
| Tech: BCS STATE OF FLORIDA CERTIFICATION No.                                                                                                                                                                                                                                                                                                                                                                                                                                                                                                                                                                                                                                                                                                                                                                                                                                                                                                                                                                                                                                                                                                                                                                                                                                                                                                                                                                                                                                                                                                                                                                                                                                                                                                                                                                                                                                                                                                                                                                                                                                                                                                                                                 | LB 4286                                                                                                                                                                                                                                                                                                                                 |

TOGETHER WITH THE FOLLWNG DESCRIBED RIGHT-OF-WAY:

LESS AND EXCEPT THE FOLLWING DESCRIBED RIGHT OF WAY: