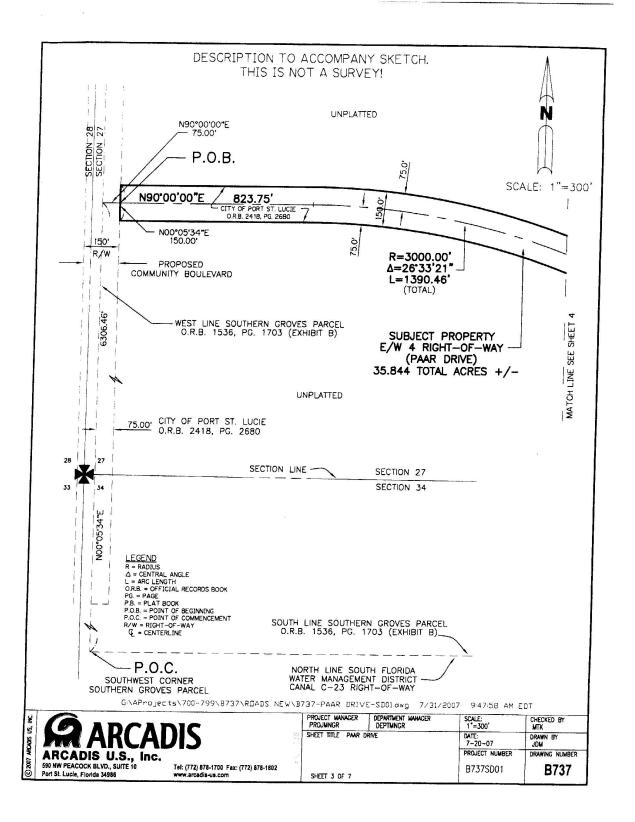

### Exhibit "A"

|                                                   | LEGAL DESCRIPTION<br>BEING A PARCEL OF LAND 150.00 FEET WIDE LYING IN SECTIONS 26 AND 35, TOWNSHIP 37 SOUTH,<br>RANGE 39 EAST, ST. LUCIE COUNTY, FLORIDA, AS REFERENCED IN OFFICIAL RECORDS BOOK 2899, PAGE                                                                                                                                                                                                                                                                                                                                                                                                                                                                                                                                                                                                                                                                                                                                                                                                                                                                                                                                                                                                                                                                                                                                                                                                                                                                                                                                                                                                                                                                                                                                                                                                                                                                                                                                                                                                                                                                                                                                                                            |
|---------------------------------------------------|----------------------------------------------------------------------------------------------------------------------------------------------------------------------------------------------------------------------------------------------------------------------------------------------------------------------------------------------------------------------------------------------------------------------------------------------------------------------------------------------------------------------------------------------------------------------------------------------------------------------------------------------------------------------------------------------------------------------------------------------------------------------------------------------------------------------------------------------------------------------------------------------------------------------------------------------------------------------------------------------------------------------------------------------------------------------------------------------------------------------------------------------------------------------------------------------------------------------------------------------------------------------------------------------------------------------------------------------------------------------------------------------------------------------------------------------------------------------------------------------------------------------------------------------------------------------------------------------------------------------------------------------------------------------------------------------------------------------------------------------------------------------------------------------------------------------------------------------------------------------------------------------------------------------------------------------------------------------------------------------------------------------------------------------------------------------------------------------------------------------------------------------------------------------------------------|
| ey\s&d\21 015 s&d Parr Drive2.dwg                 | 2933, (EXHIBIT F), MORE PARTICULARLY DESCRIBED AS FOLLOWS;<br>BEGIN AT A POINT OF INTERSECTION WITH THE EASTERLY RIGHT-OF-WAY LINE OF VILLAGE PARKWAY<br>(A 150.00 FOOT WIDE RIGHT-OF-WAY) AND THE SOUTH RIGHT-OF-WAY OF E/W 4 RIGHT-OF-WAY (A<br>150.00 FOOT WIDE RIGHT-OF-WAY) THENCE NORTH 00'00'00' EAST, ALONG SAID EASTERLY<br>RIGHT-OF-WAY LINE OF VILLAGE PARKWAY, A DISTANCE OF 150.00 FET; THENCE ALONG THE NORTH<br>B9'59'43' EAST, A DISTANCE OF 750.93 FEET TO A POINT OF CURVATURE WITH A CURVE CONCAVE TO<br>THE SOUTHWEST AND HAVING A RADIUS OF 5156.39 FEET; THENCE SOUTHEASTERLY ALONG THE ARC<br>OF SAID CURVE, THRU A CENTRAL ANGLE OF 07'51'45'. AN ARC DISTANCE OF 707.58 FEET TO A<br>POINT OF REVERSE CURVATURE WITH A CURVE CONCAVE TO THE NORTHEAST AND HAVING A RADIUS<br>OF 6551.78 FEET; THENCE SOUTHEASTERLY ALONG THE ARC OF SAID CURVE, THRU A CENTRAL ANGLE<br>OF 08'37'47', AN ARC DISTANCE OF 906.81 FEET TO A POINT OF TANGENCY WITH A LINE; THENCE<br>NORTH 89'14'14' EAST. ALONG SAID LINE. A DISTANCE OF 274.10 FEET; THENCE NORTH 83'50'31'<br>EAST, A DISTANCE OF 904.00 FEET TO A POINT OF INTERSECTION WITH THE WESTERLY LINE OF LANDS<br>DESCRIBED IN ORDER OF TAKING IN OFFICIAL RECORD BOOK 311, PAGE 2946, PUBLIC RECORDS OF SAID<br>ST. LUCIE COUNTY, FLORIDA AND A POINT OF INTERSECTION WITH A NON TANGENT CURVE CONCAVE TO<br>THE SOUTHWEST, HAVING A RADIUS OF 6987.97 FEET, THE CHORD OF WHICH BEARS SOUTH 05'46'0'<br>EAST, 321.24 FEET; THENCE SOUTHEASTERLY ALONG THE ARC OF SAID CURVE, THRU A CENTRAL<br>ANGLE OF 02'38'03'', AN ARC DISTANCE OF 321.27 FEET TO THE SOUTH RIGHT-OF-WAY LINE OF E/W<br>4 (PARR DRIVE); THENCE ALONG THE SOUTH RIGHT-OF-WAY CORCAVE TO<br>THE SOUTHWEST. A DISTANCE OF 724.10 FEET TO A POINT OF CURVE THRU A CENTRAL<br>ANGLE OF 02'38'03', AN ARC DISTANCE OF 321.27 FEET TO THE SOUTH RIGHT-OF-WAY LINE OF E/W<br>4 (PARR DRIVE); THENCE NORTH BS'31'50' WEST, A DISTANCE OF 932.09 FEET; THENCE<br>SOUTH 89'14'14'' WEST. A DISTANCE OF 274.10 FEET TO A POINT OF CURVE THRU A CENTRAL<br>ANGLE OF 02'38'03', AN ARC DISTANCE OF 274.10 FEET TO THE SOUTH RIGHT-OF-WAY LINE OF            |
| on Facility/Sur                                   | CONTAINING 14.308 ACRES, MORE OR LESS.<br>NOTE: THIS IS NOT A SKETCH OF SURVEY, BUT ONLY A GRAPHIC DEPICTION OF THE DESCRIPTION SHOWN HEREON.<br>THERE HAS BEEN NO FIELD WORK, VIEWING OF THE SUBJECT PROPERTY OR MONUMENTS SET IN CONNECTION WITH<br>THE PREPARATION OF THE INFORMATION SHOWN HEREON.                                                                                                                                                                                                                                                                                                                                                                                                                                                                                                                                                                                                                                                                                                                                                                                                                                                                                                                                                                                                                                                                                                                                                                                                                                                                                                                                                                                                                                                                                                                                                                                                                                                                                                                                                                                                                                                                                 |
| ARCO - Amazon Distribution Facility/Survey/s&d\21 | NOTE: LANDS SHOWN HEREON WERE NOT ABSTRACTED FOR RIGHT-OF-WAY AND/OR EASEMENTS OF RECORD. THOMAS P. KIERNAN DATE Professional Surveyor & Mopper Florida Certificate No. 8199 Page 1 of 2                                                                                                                                                                                                                                                                                                                                                                                                                                                                                                                                                                                                                                                                                                                                                                                                                                                                                                                                                                                                                                                                                                                                                                                                                                                                                                                                                                                                                                                                                                                                                                                                                                                                                                                                                                                                                                                                                                                                                                                               |
| 2021\21-015                                       | CULPEPPER & TERPENING, INC<br>CONSULTING ENGINEERS   LAND SURVEYORS<br>2000 SOUTH 256 PREMIC + PORPERACE, LORDA MORE<br>1010 FF FALSHAR VINITU- 4-VIAIT, FLORIDA MORE<br>2000 SOUTH 256 WIELD - PORPERACE, LORDA WIELD - PORPERACE, |
| P:\Proj                                           | DRAWN BY: CLM DATE: 2-17-2021                                                                                                                                                                                                                                                                                                                                                                                                                                                                                                                                                                                                                                                                                                                                                                                                                                                                                                                                                                                                                                                                                                                                                                                                                                                                                                                                                                                                                                                                                                                                                                                                                                                                                                                                                                                                                                                                                                                                                                                                                                                                                                                                                          |
| à                                                 |                                                                                                                                                                                                                                                                                                                                                                                                                                                                                                                                                                                                                                                                                                                                                                                                                                                                                                                                                                                                                                                                                                                                                                                                                                                                                                                                                                                                                                                                                                                                                                                                                                                                                                                                                                                                                                                                                                                                                                                                                                                                                                                                                                                        |