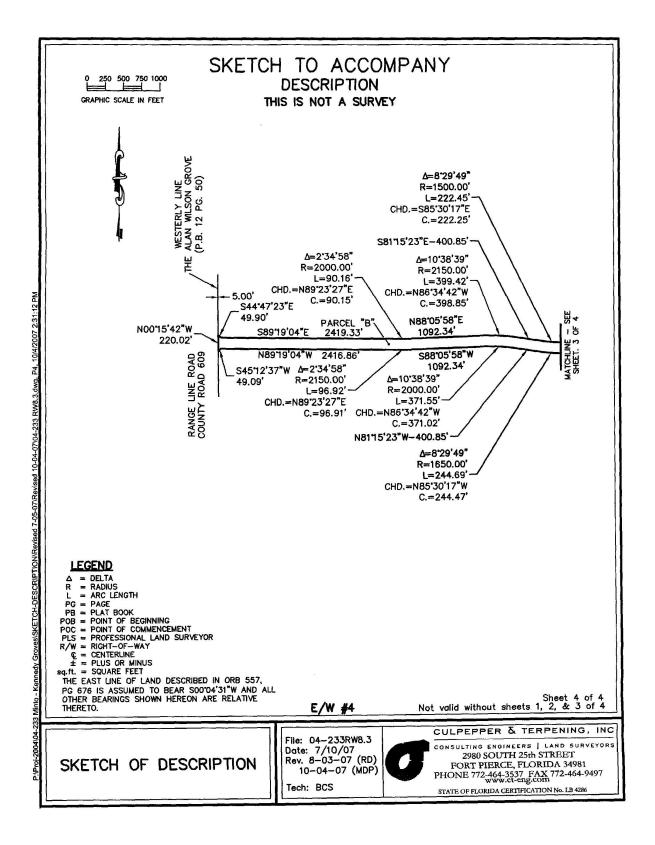

TOGETHER WITH THE FOLLWING DESCRIBED RIGHT-OF-WAY:

OR BOOK 2972 PAGE 818

| DESCRIPTION                                                                                                                                                                                                                                                                                                                                                                                                                                                                                                                                                                                                                                                                                                                                                                                                                                                                                                                                                                                                                                                                                                                                                                                                                                                                                                                                                                                                                                                                                                                                                                                                                                                                                                                                                                                                                                                                                                                                                                                                                                                                                                                                                                                  |                                                                                                                                                                                                                                                                                                                                         |
|----------------------------------------------------------------------------------------------------------------------------------------------------------------------------------------------------------------------------------------------------------------------------------------------------------------------------------------------------------------------------------------------------------------------------------------------------------------------------------------------------------------------------------------------------------------------------------------------------------------------------------------------------------------------------------------------------------------------------------------------------------------------------------------------------------------------------------------------------------------------------------------------------------------------------------------------------------------------------------------------------------------------------------------------------------------------------------------------------------------------------------------------------------------------------------------------------------------------------------------------------------------------------------------------------------------------------------------------------------------------------------------------------------------------------------------------------------------------------------------------------------------------------------------------------------------------------------------------------------------------------------------------------------------------------------------------------------------------------------------------------------------------------------------------------------------------------------------------------------------------------------------------------------------------------------------------------------------------------------------------------------------------------------------------------------------------------------------------------------------------------------------------------------------------------------------------|-----------------------------------------------------------------------------------------------------------------------------------------------------------------------------------------------------------------------------------------------------------------------------------------------------------------------------------------|
| LEGAL DESCRIPTION<br>A PARCEL OF LAND LYING IN SECTIONS 27, 28, 29, 30, 31, 32, 33, AND 34, TOWNSHIP 37 SOUTH, RANGE 39 EAS'<br>LUCIE COUNTY, FLORIDA AND A PORTION OF THE ALAN WILSON GROVE PLAT, AS RECORDED IN PLAT BOOK 12, PAGE<br>THE PUBLIC RECORDS OF ST. LUCIE COUNTY, FLORIDA, BEING MORE PARTICULARLY DESCRIBED AS FOLLOWS:                                                                                                                                                                                                                                                                                                                                                                                                                                                                                                                                                                                                                                                                                                                                                                                                                                                                                                                                                                                                                                                                                                                                                                                                                                                                                                                                                                                                                                                                                                                                                                                                                                                                                                                                                                                                                                                       | r, st.<br>50 of                                                                                                                                                                                                                                                                                                                         |
| PARCEL "A"<br>COMMENCE AT THE NORTHEAST CORNER OF LAND DESCRIBED IN OFFICIAL RECORDS BOOK 557, PAGE 676, OF THE<br>RECORDS, OF ST. LUCIE COUNTY, FLORIDA; THENCE SO0'04'31"W, ALONG LAND DESCRIBED IN OFFICIAL RECORDS BOO<br>PAGE 676, OF THE PUBLIC RECORDS, OF ST. LUCIE COUNTY, FLORIDA, A DISTANCE OF 11145.49 FEET; THENCE N89<br>A DISTANCE OF 75.00 FEET, TO THE POINT OF BEGINNING OF THE FOLLOWING DESCRIBED PARCEL; THENCE N44'54'2<br>DISTANCE OF 49.06 FEET; THENCE S89'55'04"W A DISTANCE OF 1686.99 FEET; THENCE N89'54'26"W A DISTANCE OF<br>FEET TO THE BEGINNING OF A CURVE CONCAVE TO THE NORTH HAVING A RADIUS OF 16,150.00 FEET; THENCE WES<br>ALONG THE ARC OF SAID CURVE A DISTANCE OF 1,245.63 FEET THROUGH A CENTRAL ANGLE OF 04'25'09" TO THE<br>OF REVERSE CURVATURE WITH A CURVE CONCAVE TO THE NORTH HAVING A RADIUS OF 15,850.00 FEET; THENCE WE<br>ALONG THE ARC OF SAID CURVE A DISTANCE OF 1,248.54 FEET, THROUGH A CENTRAL ANGLE OF 04'25'09" TO THE<br>OF REVERSE CURVATURE WITH A CURVE CONCAVE TO THE BOUTH, HAVING A RADIUS OF 15,850.00 FEET; THENCE W<br>ALONG THE ARC OF SAID CURVE A DISTANCE OF 1,248.54 FEET, THROUGH A CENTRAL ANGLE OF 04'30'48"; THENCE<br>89'59'55"W A DISTANCE OF 608.45 FEET TO THE BEGINNING OF A CURVE CONCAVE TO THE SOUTH HAVING A RAD<br>4,000.00 FEET; THENCE WESTERLY ALONG THE ARC OF SAID CURVE A DISTANCE OF 20.02,82 FEET THROUGH A CENT<br>ANGLE OF 30'9'47"; THENCE S86'50'08"W A DISTANCE OF 3,817.91 FEET TO THE BEGINNING OF A CURVE CONCAVE<br>NORTH HAVING A RADIUS OF 7,650.00 FEET; THENCE WESTERLY ALONG THE ARC OF SAID CURVE A DISTANCE OF<br>49.73 FEET THROUGH A CENTRAL ANGLE OF 03'24'40"; THENCE N89'50'35"W A DISTANCE OF 523.43 FEET; THENCE S45'10'49"E A<br>DISTANCE OF 49.13 FEET; THENCE S89'45'12"W A DISTANCE OF 523.43 FEET; THENCE S45'10'49"E A<br>DISTANCE OF 49.13 FEET; THENCE S89'45'12"E A DISTANCE OF 525.71 FEET TO THE BEGINNING OF A CURVE CONCAVE<br>TO THE NORTH HAVING A RADIUS OF 7,500.00 FEET; THENCE N89'50'08"E A DISTANCE OF 3,817.91 FEET TO THE<br>BEGINNING OF A CURVE CONCAVE TO THE SOUTH HAVING A RADIUS OF 16,000.00 FEET;<br>THENCE ASTERLY ALONG THE ARC | >K       557,         55'29'W,       65'W A         6'W A       1000.11         TERLY       POINT         POINT       KSTERLY         E       WESTERLY         E       TO THE         55.44       8'23'W A         VVE TO       OF         E       E         HE ARC       STANCE         HENCE       B'' TO         THENCE       THENCE |
| PARCEL "B"<br>COMMENCING AT SAID POINT "A"; THENCE N89'29'52"W A DISTANCE OF 150.01 FEET TO THE POINT OF BEGINNING;<br>N45'01'37"W A DISTANCE OF 49.26 FEET; THENCE N89'45'12"W A DISTANCE OF 139.56 FEET TO THE BEGINNING OF<br>CONCAVE TO THE NORTH HAVING A RADIUS OF 1,650.00 FEET; THENCE WESTERLY ALONG THE ARC OF SAID CURVE<br>DISTANCE OF 244.69 FEET THROUGH A CENTRAL ANGLE OF 08'29'49"; THENCE N81'15'23"W A DISTANCE OF 400.85<br>THE BEGINNING OF A CURVE CONCAVE TO THE SOUTH HAVING A RADIUS OF 2,000.00 FEET; THENCE WESTERLY ALC<br>ARC OF SAID CURVE A DISTANCE OF 371.55 FEET THROUGH A CENTRAL ANGLE OF 10'38'39"; THENCE S88'05'88"W<br>DISTANCE OF 1,092.34 FEET TO THE BEGINNING OF A CURVE CONCAVE TO THE NORTH HAVING A RADIUS OF 2,150.<br>THENCE WESTERLY ALONG THE ARC OF SAID CURVE A DISTANCE OF 96.92 FEET THROUGH A CENTRAL ANGLE OF 0<br>THENCE WESTERLY ALONG THE ARC OF 2,416.86 FEET; THENCE S45'12'37"W A DISTANCE OF 49.09 FEET TO A POINT<br>FEET EAST OF THE WEST LINE OF THE ALAN WLSON GROVE AS RECORDED IN PLAT BOOK 12, PAGE 50 OF THE PU<br>RECORDS OF ST. LUCIE COUNTY, FLORIDA, ALSO BEING THE EASTERLY RIGHT-OF-WAY LINE OF RANGELINE ROAD (A<br>VARIABLE WIDTH RIGHT-OF-WAY); THENCE N00'15'42"W, 5.00 FEET EAST OF AND PARALLEL WITH SAID WEST LINE J<br>DISTANCE OF 220.02 FEET; THENCE S44'47'23"E A DISTANCE OF 49.90 FEET; THENCE S89'19'04"E A DISTANCE OF<br>FEET TO THE BEGINNING OF A CURVE CONCAVE TO THE NORTH HAVING A RADIUS OF 2,000.00 FEET; THENCE EAST<br>ALDNG THE ARC OF SAID CURVE A DISTANCE OF 90.16 FEET THROUGH A CENTRAL ANGLE OF 02'34'58"; THENCE<br>N88'05'58"E A DISTANCE OF 1,092.34 FEET TO THE BEGINNING OF A CURVE CONCAVE TO THE SOUTH HAVING A RADIUS OF 2,150.00 FEET; THENCE EAST<br>NORTH HAVING A RADIUS OF 1,500.00 FEET; THENCE EASTERLY ALONG THE ARC OF SAID CURVE A DISTANCE OF 399.42 FEET THROUGH A CENT<br>ANGLE OF 10'38'39"; THENCE S81'15'23"E A DISTANCE OF 90.08 FEET TO THE BEGINNING OF A CURVE CONCAVE<br>NORTH HAVING A RADIUS OF 1,500.00 FEET; THENCE EASTERLY ALONG THE ARC OF SAID CURVE A DISTANCE OF 20'A4'58";<br>FEET THROUGH A CENTRAL ANGLE OF 08'29'49"; THENCE S89'   | A CURVE<br>A<br>FEET TO<br>ING THE<br>A<br>00 FEET;<br>2'34'58";<br>5.00<br>BLIC<br>2,419.33<br>ERLY<br>DIUS OF<br>RAL<br>DIUS OF<br>RAL<br>TO THE<br>:22.45                                                                                                                                                                            |
| t-A-A-                                                                                                                                                                                                                                                                                                                                                                                                                                                                                                                                                                                                                                                                                                                                                                                                                                                                                                                                                                                                                                                                                                                                                                                                                                                                                                                                                                                                                                                                                                                                                                                                                                                                                                                                                                                                                                                                                                                                                                                                                                                                                                                                                                                       | t 1 of 4<br>: 4 of 4                                                                                                                                                                                                                                                                                                                    |
| File: 04-233RW8.3                                                                                                                                                                                                                                                                                                                                                                                                                                                                                                                                                                                                                                                                                                                                                                                                                                                                                                                                                                                                                                                                                                                                                                                                                                                                                                                                                                                                                                                                                                                                                                                                                                                                                                                                                                                                                                                                                                                                                                                                                                                                                                                                                                            | ING, INC                                                                                                                                                                                                                                                                                                                                |
| LEGAL DESCRIPTION                                                                                                                                                                                                                                                                                                                                                                                                                                                                                                                                                                                                                                                                                                                                                                                                                                                                                                                                                                                                                                                                                                                                                                                                                                                                                                                                                                                                                                                                                                                                                                                                                                                                                                                                                                                                                                                                                                                                                                                                                                                                                                                                                                            | ET<br>34981                                                                                                                                                                                                                                                                                                                             |
| Tech: BCS STATE OF FLORIDA CERTIFICATION No.                                                                                                                                                                                                                                                                                                                                                                                                                                                                                                                                                                                                                                                                                                                                                                                                                                                                                                                                                                                                                                                                                                                                                                                                                                                                                                                                                                                                                                                                                                                                                                                                                                                                                                                                                                                                                                                                                                                                                                                                                                                                                                                                                 | LB 4286                                                                                                                                                                                                                                                                                                                                 |