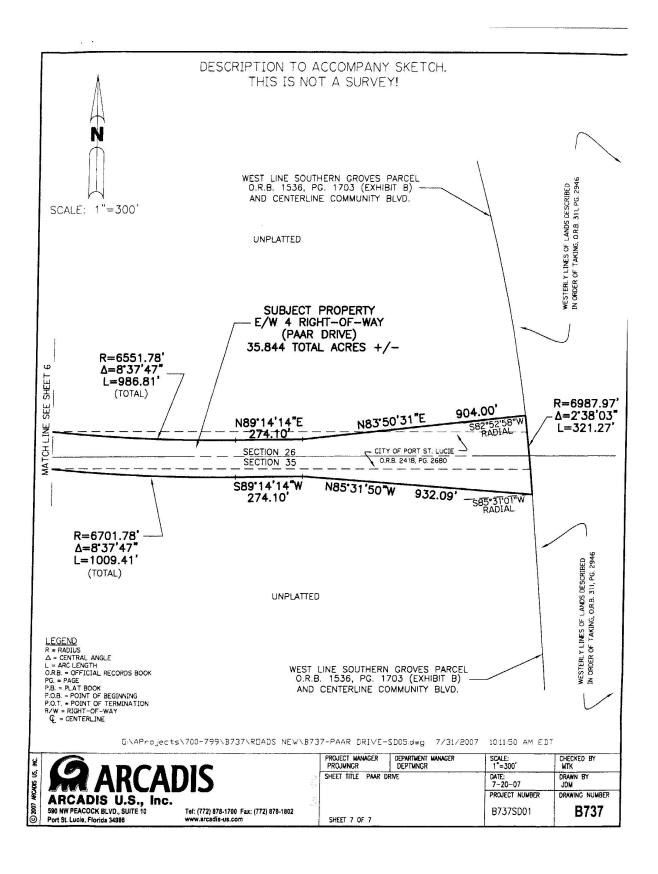

TOGETHER WITH THE FOLLWING DESCRIBED RIGHT-OF-WAY:

OR BOOK 2972 PAGE 818

| DESCRIPTION                                                                                                                                                                                                                                                                                                                                                                                                                                                                                                                                                                                                                                                                                                                                                                                                                                                                                                                                                                                                                                                                                                                                                                                                                                                                                                                                                                                                                                                                                                                                                                                                                                                                                                                                                                                                                                                                                                                                                                                                                                                                                                                                                                                  |                                                                                                                                                                                                                                                                                                                                         |
|----------------------------------------------------------------------------------------------------------------------------------------------------------------------------------------------------------------------------------------------------------------------------------------------------------------------------------------------------------------------------------------------------------------------------------------------------------------------------------------------------------------------------------------------------------------------------------------------------------------------------------------------------------------------------------------------------------------------------------------------------------------------------------------------------------------------------------------------------------------------------------------------------------------------------------------------------------------------------------------------------------------------------------------------------------------------------------------------------------------------------------------------------------------------------------------------------------------------------------------------------------------------------------------------------------------------------------------------------------------------------------------------------------------------------------------------------------------------------------------------------------------------------------------------------------------------------------------------------------------------------------------------------------------------------------------------------------------------------------------------------------------------------------------------------------------------------------------------------------------------------------------------------------------------------------------------------------------------------------------------------------------------------------------------------------------------------------------------------------------------------------------------------------------------------------------------|-----------------------------------------------------------------------------------------------------------------------------------------------------------------------------------------------------------------------------------------------------------------------------------------------------------------------------------------|
| LEGAL DESCRIPTION<br>A PARCEL OF LAND LYING IN SECTIONS 27, 28, 29, 30, 31, 32, 33, AND 34, TOWNSHIP 37 SOUTH, RANGE 39 EAS'<br>LUCIE COUNTY, FLORIDA AND A PORTION OF THE ALAN WILSON GROVE PLAT, AS RECORDED IN PLAT BOOK 12, PAGE<br>THE PUBLIC RECORDS OF ST. LUCIE COUNTY, FLORIDA, BEING MORE PARTICULARLY DESCRIBED AS FOLLOWS:                                                                                                                                                                                                                                                                                                                                                                                                                                                                                                                                                                                                                                                                                                                                                                                                                                                                                                                                                                                                                                                                                                                                                                                                                                                                                                                                                                                                                                                                                                                                                                                                                                                                                                                                                                                                                                                       | r, st.<br>50 of                                                                                                                                                                                                                                                                                                                         |
| PARCEL "A"<br>COMMENCE AT THE NORTHEAST CORNER OF LAND DESCRIBED IN OFFICIAL RECORDS BOOK 557, PAGE 676, OF THE<br>RECORDS, OF ST. LUCIE COUNTY, FLORIDA; THENCE SO0'04'31"W, ALONG LAND DESCRIBED IN OFFICIAL RECORDS BOO<br>PAGE 676, OF THE PUBLIC RECORDS, OF ST. LUCIE COUNTY, FLORIDA, A DISTANCE OF 11145.49 FEET; THENCE N89<br>A DISTANCE OF 75.00 FEET, TO THE POINT OF BEGINNING OF THE FOLLOWING DESCRIBED PARCEL; THENCE N44'54'2<br>DISTANCE OF 49.06 FEET; THENCE S89'55'04"W A DISTANCE OF 1686.99 FEET; THENCE N89'54'26"W A DISTANCE OF<br>FEET TO THE BEGINNING OF A CURVE CONCAVE TO THE NORTH HAVING A RADIUS OF 16,150.00 FEET; THENCE WES<br>ALONG THE ARC OF SAID CURVE A DISTANCE OF 1,245.63 FEET THROUGH A CENTRAL ANGLE OF 04'25'09" TO THE<br>OF REVERSE CURVATURE WITH A CURVE CONCAVE TO THE NORTH HAVING A RADIUS OF 15,850.00 FEET; THENCE WE<br>ALONG THE ARC OF SAID CURVE A DISTANCE OF 1,248.54 FEET, THROUGH A CENTRAL ANGLE OF 04'25'09" TO THE<br>OF REVERSE CURVATURE WITH A CURVE CONCAVE TO THE BOUTH, HAVING A RADIUS OF 15,850.00 FEET; THENCE W<br>ALONG THE ARC OF SAID CURVE A DISTANCE OF 1,248.54 FEET, THROUGH A CENTRAL ANGLE OF 04'30'48"; THENCE<br>89'59'55"W A DISTANCE OF 608.45 FEET TO THE BEGINNING OF A CURVE CONCAVE TO THE SOUTH HAVING A RAD<br>4,000.00 FEET; THENCE WESTERLY ALONG THE ARC OF SAID CURVE A DISTANCE OF 20.02,82 FEET THROUGH A CENT<br>ANGLE OF 30'9'47"; THENCE S86'50'08"W A DISTANCE OF 3,817.91 FEET TO THE BEGINNING OF A CURVE CONCAVE<br>NORTH HAVING A RADIUS OF 7,650.00 FEET; THENCE WESTERLY ALONG THE ARC OF SAID CURVE A DISTANCE OF<br>49.73 FEET THROUGH A CENTRAL ANGLE OF 03'24'40"; THENCE N89'50'35"W A DISTANCE OF 523.43 FEET; THENCE S45'10'49"E A<br>DISTANCE OF 49.13 FEET; THENCE S89'45'12"W A DISTANCE OF 523.43 FEET; THENCE S45'10'49"E A<br>DISTANCE OF 49.13 FEET; THENCE S89'45'12"E A DISTANCE OF 525.71 FEET TO THE BEGINNING OF A CURVE CONCAVE<br>TO THE NORTH HAVING A RADIUS OF 7,500.00 FEET; THENCE N89'50'08"E A DISTANCE OF 3,817.91 FEET TO THE<br>BEGINNING OF A CURVE CONCAVE TO THE SOUTH HAVING A RADIUS OF 16,000.00 FEET;<br>THENCE ASTERLY ALONG THE ARC | >K       557,         55'29'W,       65'W A         6'W A       1000.11         TERLY       POINT         POINT       KSTERLY         E       WESTERLY         E       TO THE         55.44       8'23'W A         VVE TO       OF         E       E         HE ARC       STANCE         HENCE       B'' TO         THENCE       THENCE |
| PARCEL "B"<br>COMMENCING AT SAID POINT "A"; THENCE N89'29'52"W A DISTANCE OF 150.01 FEET TO THE POINT OF BEGINNING;<br>N45'01'37"W A DISTANCE OF 49.26 FEET; THENCE N89'45'12"W A DISTANCE OF 139.56 FEET TO THE BEGINNING OF<br>CONCAVE TO THE NORTH HAVING A RADIUS OF 1,650.00 FEET; THENCE WESTERLY ALONG THE ARC OF SAID CURVE<br>DISTANCE OF 244.69 FEET THROUGH A CENTRAL ANGLE OF 08'29'49"; THENCE N81'15'23"W A DISTANCE OF 400.85<br>THE BEGINNING OF A CURVE CONCAVE TO THE SOUTH HAVING A RADIUS OF 2,000.00 FEET; THENCE WESTERLY ALC<br>ARC OF SAID CURVE A DISTANCE OF 371.55 FEET THROUGH A CENTRAL ANGLE OF 10'38'39"; THENCE S88'05'88"W<br>DISTANCE OF 1,092.34 FEET TO THE BEGINNING OF A CURVE CONCAVE TO THE NORTH HAVING A RADIUS OF 2,150.<br>THENCE WESTERLY ALONG THE ARC OF SAID CURVE A DISTANCE OF 96.92 FEET THROUGH A CENTRAL ANGLE OF 0<br>THENCE WESTERLY ALONG THE ARC OF 2,416.86 FEET; THENCE S45'12'37"W A DISTANCE OF 49.09 FEET TO A POINT<br>FEET EAST OF THE WEST LINE OF THE ALAN WLSON GROVE AS RECORDED IN PLAT BOOK 12, PAGE 50 OF THE PU<br>RECORDS OF ST. LUCIE COUNTY, FLORIDA, ALSO BEING THE EASTERLY RIGHT-OF-WAY LINE OF RANGELINE ROAD (A<br>VARIABLE WIDTH RIGHT-OF-WAY); THENCE N00'15'42"W, 5.00 FEET EAST OF AND PARALLEL WITH SAID WEST LINE J<br>DISTANCE OF 220.02 FEET; THENCE S44'47'23"E A DISTANCE OF 49.90 FEET; THENCE S89'19'04"E A DISTANCE OF<br>FEET TO THE BEGINNING OF A CURVE CONCAVE TO THE NORTH HAVING A RADIUS OF 2,000.00 FEET; THENCE EAST<br>ALDNG THE ARC OF SAID CURVE A DISTANCE OF 90.16 FEET THROUGH A CENTRAL ANGLE OF 02'34'58"; THENCE<br>N88'05'58"E A DISTANCE OF 1,092.34 FEET TO THE BEGINNING OF A CURVE CONCAVE TO THE SOUTH HAVING A RADIUS OF 2,150.00 FEET; THENCE EAST<br>NORTH HAVING A RADIUS OF 1,500.00 FEET; THENCE EASTERLY ALONG THE ARC OF SAID CURVE A DISTANCE OF 399.42 FEET THROUGH A CENT<br>ANGLE OF 10'38'39"; THENCE S81'15'23"E A DISTANCE OF 90.08 FEET TO THE BEGINNING OF A CURVE CONCAVE<br>NORTH HAVING A RADIUS OF 1,500.00 FEET; THENCE EASTERLY ALONG THE ARC OF SAID CURVE A DISTANCE OF 20'A4'58";<br>FEET THROUGH A CENTRAL ANGLE OF 08'29'49"; THENCE S89'   | A CURVE<br>A<br>FEET TO<br>ING THE<br>A<br>00 FEET;<br>2'34'58";<br>5.00<br>BLIC<br>2,419.33<br>ERLY<br>DIUS OF<br>RAL<br>DIUS OF<br>RAL<br>TO THE<br>:22.45                                                                                                                                                                            |
| t-A-A-                                                                                                                                                                                                                                                                                                                                                                                                                                                                                                                                                                                                                                                                                                                                                                                                                                                                                                                                                                                                                                                                                                                                                                                                                                                                                                                                                                                                                                                                                                                                                                                                                                                                                                                                                                                                                                                                                                                                                                                                                                                                                                                                                                                       | t 1 of 4<br>: 4 of 4                                                                                                                                                                                                                                                                                                                    |
| File: 04-233RW8.3                                                                                                                                                                                                                                                                                                                                                                                                                                                                                                                                                                                                                                                                                                                                                                                                                                                                                                                                                                                                                                                                                                                                                                                                                                                                                                                                                                                                                                                                                                                                                                                                                                                                                                                                                                                                                                                                                                                                                                                                                                                                                                                                                                            | ING, INC                                                                                                                                                                                                                                                                                                                                |
| LEGAL DESCRIPTION                                                                                                                                                                                                                                                                                                                                                                                                                                                                                                                                                                                                                                                                                                                                                                                                                                                                                                                                                                                                                                                                                                                                                                                                                                                                                                                                                                                                                                                                                                                                                                                                                                                                                                                                                                                                                                                                                                                                                                                                                                                                                                                                                                            | ET<br>34981                                                                                                                                                                                                                                                                                                                             |
| Tech: BCS STATE OF FLORIDA CERTIFICATION No.                                                                                                                                                                                                                                                                                                                                                                                                                                                                                                                                                                                                                                                                                                                                                                                                                                                                                                                                                                                                                                                                                                                                                                                                                                                                                                                                                                                                                                                                                                                                                                                                                                                                                                                                                                                                                                                                                                                                                                                                                                                                                                                                                 | LB 4286                                                                                                                                                                                                                                                                                                                                 |

TOGETHER WITH THE FOLLWNG DESCRIBED RIGHT-OF-WAY:

LESS AND EXCEPT THE FOLLWING DESCRIBED RIGHT OF WAY: