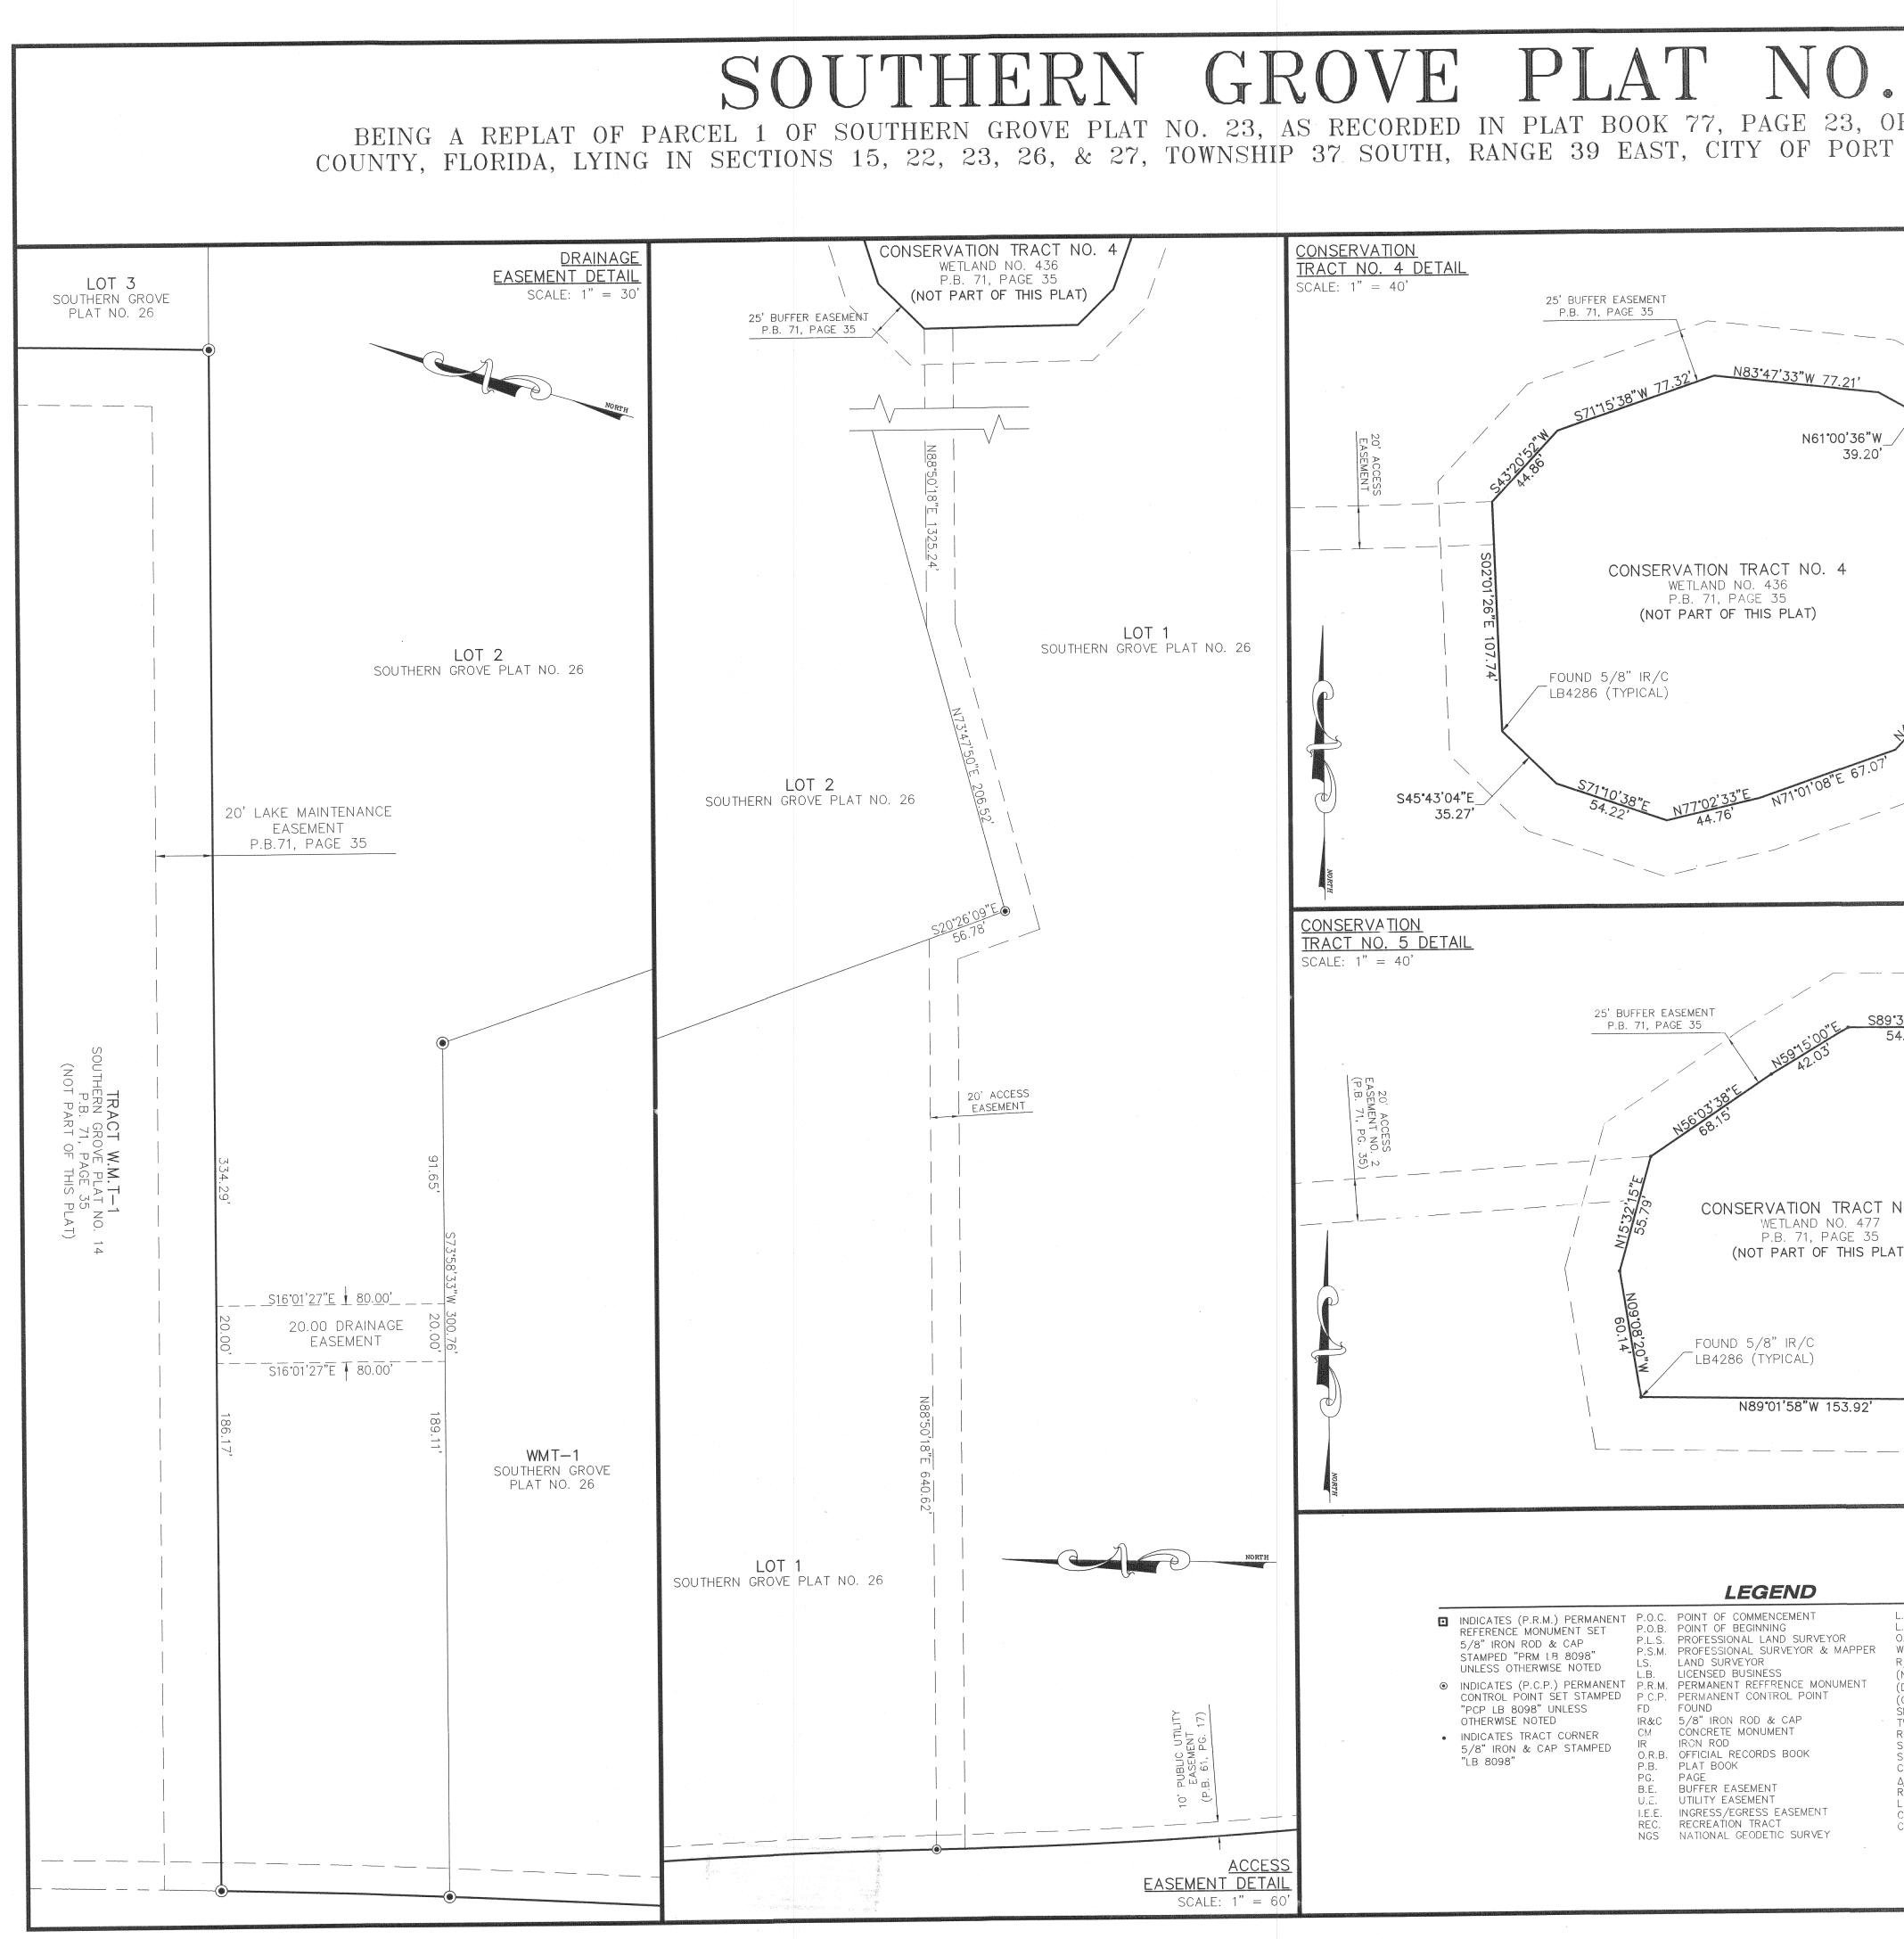

- 1. TRACT RW-1 AS SHOWN HEREON IS HEREBY DEDICATED TO THE CITY OF PORT ST. LUCIE, A MUNICIPAL CORPORATION OF THE STATE OF FLORIDA, FOR THE BENEFIT OF THE PUBLIC, FOR ROAD RIGHT-OF-WAY, DRAINAGE AND UTILITIES, AND SHALL BE THE MAINTENANCE RESPONSIBILITY OF THE CITY OF PORT ST. LUCIE, FLORIDA.
- 2. WATER MANAGEMENT TRACT-1 (WMT-1) AND THE WATER MAINTENANCE EASEMENTS (WME) SHOWN OR DESCRIBED IN THIS PLAT ARE DEDICATED TO THE SOUTHERN GROVE COMMUNITY DEVELOPMENT DISTRICT NO. 5, A COMMUNITY DEVELOPMENT DISTRICT ESTABLISHED IN ACCORDANCE WITH CHAPTER 190, FLORIDA STATUTES ("DISTRICT NO. 5"), ACTING BY AND UNDER DELEGATED AUTHORITY FROM AND RECEIVING SUCH DEDICATION FOR THE USE AND BENEFICIAL OWNERSHIP OF, THE SOUTHERN GROVE COMMUNITY DEVELOPMENT DISTRICT NO. 6, A COMMUNITY DEVELOPMENT DISTRICT ESTABLISHED IN ACCORDANCE WITH CHAPTER 190, FLORIDA STATUTES ("DISTRICT NO. 6"), IN ACCORDANCE WITH THE SECOND AMENDED AND RESTATED DISTRICT INTERLOCAL AGREEMENT DATED AS OF JULY 9, 2013, AND RECORDED AT OFFICIAL RECORDS BOOK 3539, PAGES 672-712 OF THE PUBLIC RECORDS OF ST. LUCIE COUNTY, FLORIDA ("DISTRICT INTERLOCAL AGREEMENT"), ITS SUCCESSORS AND ASSIGNS, FOR THE PURPOSE OF PROVIDING DRAINAGE, AND SURFACE WATER MANAGEMENT. A NON-EXCLUSIVE DRAINAGE AND IRRIGATION EASEMENT TOGETHER WITH AN INGRESS AND EGRESS EASEMENT OVER THE LAKE MAINTENANCE EASEMENT AND IRRIGATION EASEMENT OVER THE WATER MANAGEMENT TRACT-1 IS HEREBY DEDICATED TO TRADITION COMMUNITY DEVELOPMENT DISTRICT 1, ITS SUCCESSORS AND ASSIGNS FOR THE RIGHT TO DRAW WATER FROM, AND DISCHARGE WATER TO SAID WATER MANAGEMENT TRACT-1.

NOTE: SAID WATER MANAGEMENT TRACT AND WATER MANAGEMENT EASEMENTS MAY ALSO BE USED BY THE CITY OF PORT ST. LUCIE, A MUNICIPAL CORPORATION OF THE STATE OF FLORIDA, ITS SUCCESSORS AND/OR ASSIGNS FOR DRAINAGE, MAINTENANCE, AND STORMWATER MANAGEMENT PURPOSES FOR DRAINAGE FROM TOM MACKIE BOULEVARD. HEGENER DRIVE AND TRADE CENTER DRIVE IN ACCORDANCE WITH THE DRAINAGE OR SURFACE WATER MANAGEMENT PERMITS ISSUED FROM TIME TO TIME FOR THE LANDS SUBJECT TO THIS PLAT. THE CITY OF PORT ST. LUCIE SHALL BE ALLOWED TO MAINTAIN IN THE EVENT THE RESPONSIBLE ENTITY FAILS TO PROPERLY MAINTAIN SAID TRACTS AND EASEMENTS.

- 3. ALL EASEMENTS WITHIN THE BOUNDARIES OF THIS PLAT AND PREVIOUSLY DEDICATED TO THE CITY OF PORT ST. LUCIE, FLORIDA POWER & LIGHT, TRADITION COMMERCIAL ASSOCIATION, A FLORIDA NOT FOR PROFIT CORPORATION, SOUTHERN GROVE COMMUNITY DEVELOPMENT DISTRICT NO. 5, A COMMUNITY DEVELOPMENT DISTRICT ESTABLISHED IN ACCORDANCE WITH CHAPTER 190, FLORIDA STATUTES, THEIR SUCCESSORS AND/OR ASSIGNS ON SOUTHERN GROVE PLAT NO. 23, RECORDED IN PLAT BOOK 77, PAGE 23, OF THE PUBLIC RECORDS OF ST. LUCIE COUNTY, FLORIDA, SHALL NOT BE VACATED. ANNULLED OR TERMINATED BY THE RECORDING OF THIS PLAT, IT BEING THE EXPRESS INTENTION OF THE OWNER OF THE LAND DESCRIBED AND PLATTED HEREIN THAT SUCH EASEMENTS SHALL REMAIN IN FULL FORCE AND EFFECT.
- 4. THE PUBLIC UTILITY EASEMENT (P.U.E.) AS SHOWN HEREON IS HEREBY DEDICATED IN PERPETUITY IN FAVOR OF THE CITY OF PORT ST. LUCIE, FLORIDA ("CITY") ITS SUCCESSORS AND/OR ASSIGNS, FOR THE INSTALLATION, OPERATION, MAINTENANCE, REPAIR, EXPANSION AND REPLACEMENT OF UNDERGROUND UTILITIES, INCLUDING, WITHOUT LIMITATION, ELECTRIC POWER LINES, TELECOMMUNICATION LINES, CABLE TELEVISION LINES, GAS LINES, IRRIGATION LINES AND RELATED APPURTENANCES (SPECIFICALLY INCLUDING MUNICIPAL WATER, SEWER AND RECLAIMED WATER LINES). THE CITY OF PORT ST. LUCIE SHALL NOT BE RESPONSIBLE FOR ANY MAINTENANCE OBLIGATIONS FOR SAID EASEMENTS EXCEPT AS SHALL RELATE TO THE SERVICING OF SUCH PUBLIC UTILITIES BY THE CITY OF PORT ST. LUCIE. THE PUBLIC UTILITY EASEMENT IS ALSO DEDICATED TO THE TRADITION COMMUNITY DEVELOPMENT DISTRICT 1, ITS SUCCESSORS AND/OR ASSIGNS, FOR THE INSTALLATION, OPERATION, MAINTENANCE, REPAIR, EXPANSION AND REPLACEMENT OF IRRIGATION LINES, STRUCTURES, AND APPURTENANCES.
- 5. THE DRAINAGE EASEMENT SHOWN HEREON IS HEREBY DEDICATED TO THE CITY OF PORT ST. LUCIE, A MUNICIPAL CORPORATION OF THE STATE OF FLORIDA AND THE SOUTHERN GROVE COMMUNITY DEVELOPMENT DISTRICT NO. 5, A COMMUNITY DEVELOPMENT DISTRICT ESTABLISHED IN ACCORDANCE WITH CHAPTER 190, FLORIDA STATUTES ("DISTRICT NO. 5"). ACTING BY AND UNDER DELEGATED AUTHORITY FROM AND RECEIVING SUCH DEDICATION FOR THE USE AND BENEFICIAL OWNERSHIP OF, THE SOUTHERN GROVE COMMUNITY DEVELOPMENT DISTRICT NO. 6, A COMMUNITY DEVELOPMENT DISTRICT ESTABLISHED IN ACCORDANCE WITH CHAPTER 190, FLORIDA STATUTES ("DISTRICT NO. 6"), IN ACCORDANCE WITH THE SECOND AMENDED AND RESTATED DISTRICT INTERLOCAL AGREEMENT DATED AS OF JULY 9, 2013, AND RECORDED AT OFFICIAL RECORDS BOOK 3539, PAGES 672-712 OF THE PUBLIC RECORDS OF ST. LUCIE COUNTY, FLORIDA ("DISTRICT INTERLOCAL AGREEMENT"), ITS SUCCESSORS AND ASSIGNS, FOR DRAINAGE AND WATER MANAGEMENT PURPOSES AND ARE THE MAINTENANCE RESPONSIBILITY OF SAID COMMUNITY DEVELOPMENT DISTRICT, ITS SUCCESSORS AND ASSIGNS.
- 6. THE ACCESS EASEMENT SHOWN OR DESCRIBED IN THIS PLAT IS DEDICATED TO THE CITY OF PORT ST. LUCIE, A MUNICIPAL CORPORATION OF THE STATE OF FLORIDA, AND THE SOUTHERN GROVE COMMUNITY DEVELOPMENT DISTRICT NO. 5, A COMMUNITY DEVELOPMENT DISTRICT ESTABLISHED IN ACCORDANCE WITH CHAPTER 190, FLORIDA STATUTES ("DISTRICT NO. 5"), ACTING BY AND UNDER DELEGATED AUTHORITY FROM AND RECEIVING SUCH DEDICATION FOR THE USE AND BENEFICIAL OWNERSHIP OF, THE SOUTHERN GROVE COMMUNITY DEVELOPMENT DISTRICT NO. 6, A COMMUNITY DEVELOPMENT DISTRICT ESTABLISHED IN ACCORDANCE WITH CHAPTER 190, FLORIDA STATUTES ("DISTRICT NO. 6"), IN ACCORDANCE WITH THE SECOND AMENDED AND RESTATED DISTRICT INTERLOCAL AGREEMENT DATED AS OF JULY 9, 2013, AND RECORDED AT OFFICIAL RECORDS BOOK 3539, PAGES 672-712 OF THE PUBLIC RECORDS OF ST. LUCIE COUNTY, FLORIDA ("DISTRICT INTERLOCAL AGREEMENT"). ITS SUCCESSORS AND ASSIGNS, FOR THE PURPOSE OF PROVIDING INGRESS AND EGRESS.