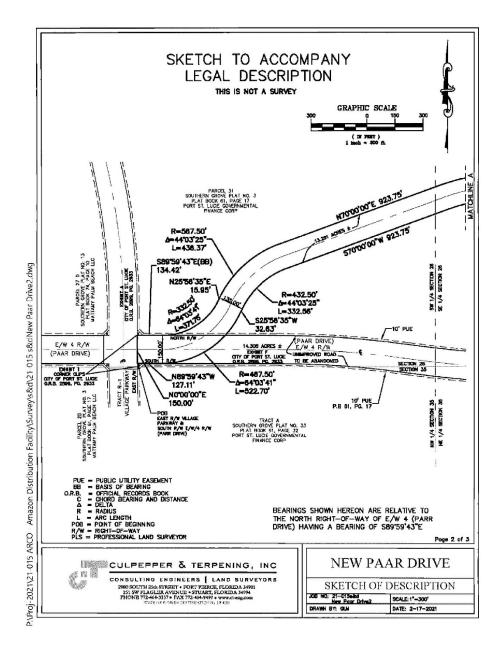

### Exhibit "A"

| LEGAL DESCRIP<br>BEING A PARCEL OF LAND LYING IN SECTIONS 26 AND 35, T<br>ST. LUCIE COUNTY, FLORIDA, MORE PARTICULARLY DESCRIPED<br>BEGIN AT A POINT OF INTERSECTION WITH THE EASTERLY RIG<br>(A 150.00 FOOT WIDE RIGHT-OF-WAY) AND THE SOUTH RIGH<br>(PAAR DRIVE) (A 150.00 FOOT WIDE RIGHT-OF-WAY) AS REF<br>2899, PAGE 2933, (EXHIBIT F); THENCE NORTH 00'00'00' EA<br>NORTH RIGHT-OF-WAY) OF SAID E/W 4 (PAAR DRIVE); THEN<br>NORTH RIGHT-OF-WAY, A DISTANCE OF 134.42 FEET TO A F<br>RADIUS OF 332.50 FEET AND A CENTRAL ANGLE OF 64'03'4<br>ARC A DISTANCE OF 371.76 FEET; THENCE NORTH 256'35'<br>POINT OF CURVE TO THE RIGHT HAVING A RADIUS OF 567.50<br>44'03'25'; THENCE NORTHEASTERLY ALONG THE ARC A DIST<br>70'00'00'' EAST, A DISTANCE OF 923.75 FEET TO A POINT O<br>RADIUS OF 967.50 FEET AND A CENTRAL ANGLE OF 72'39'0;<br>DISTANCE OF 1,226.79 FEET; THENCE SOUTH 37'20'57' EAST<br>POINT OF CURVE TO THE LEFT HAVING A RADIUS OF 612.50<br>52'44'59"; THENCE SOUTHEASTERLY ALONG THE ARC A DIST<br>DISTANCE OF 1,226.79 FEET; THENCE SOUTH 37'20'57' EAST<br>POINT OF CURVE TO THE LEFT HAVING A RADIUS OF 612.50<br>52'44'59"; THENCE SOUTHEASTERLY ALONG THE ARC A DIST<br>B9'54'04'' EAST, A DISTANCE OF 55.92 FEET TO A POINT OF<br>CURVE TO THE LEFT HAVING A RADIUS OF 612.50<br>52'44'59"; THENCE SOUTHEASTERLY ALONG THE ARC A DIST.<br>B9'54'04'' EAST, A DISTANCE OF 56.92 FEET TO A POINT OF<br>CURVE TO THE WEST, HAVING A RADIUS OF 6,987.<br>SOUTH 05'51'35'' EAST, 135.69 FEET; THENCE SOUTHEASTERLY<br>ALONG TH AUSLING OF 135'SE FEAT THROUGH A CENTRAL ANGLE OF 140'S | TOWNSHIP 37 SOUTH, RANGE 39 EAST,<br>D AS FOLLOWS;<br>SHT-OF-WAY LINE OF VILLAGE PARKWAY<br>IT-OF-WAY OF E/W 4 RIGHT-OF-WAY<br>TERENCED IN OFFICIAL RECORDS BOOK<br>SST, A DISTANCE OF 150.00 FEET TO THE<br>CE SOUTH 89'59'43" EAST, ALONG SAID<br>POINT OF CURVE TO THE LEFT HAVING A<br>"; THENCE NORTHEASTERLY ALONG THE<br>EAST, A DISTANCE OF 15.95 FEET TO A<br>D FEET AND A CENTRAL ANGLE OF<br>ANCE OF 436.37 FEET; THENCE NORTH<br>F CURVE TO THE RIGHT HAVING A<br>3"; THENCE EASTERLY ALONG THE ARC A<br>A DISTANCE OF 320.29 FEET TO A<br>FEET AND A CENTRAL ANGLE OF<br>ANCE OF 748.03 FEET; THENCE NORTH<br>INTERSECTION WITH THE WESTERLY LINE<br>ORD BOOK 311, PAGE 2946, PUBLIC<br>TO F INTERSECTION WITH A NON TANGENT<br>97 FEET, THE CHORD OF WHICH BEARS<br>LONG THE ARC OF SAID CURVE, A<br>DYDG'AS', DEFNCE SOITH B 9054'04" |
|--------------------------------------------------------------------------------------------------------------------------------------------------------------------------------------------------------------------------------------------------------------------------------------------------------------------------------------------------------------------------------------------------------------------------------------------------------------------------------------------------------------------------------------------------------------------------------------------------------------------------------------------------------------------------------------------------------------------------------------------------------------------------------------------------------------------------------------------------------------------------------------------------------------------------------------------------------------------------------------------------------------------------------------------------------------------------------------------------------------------------------------------------------------------------------------------------------------------------------------------------------------------------------------------------------------------------------------------------------------------------------------------------------------------------------------------------------------------------------------------------------------------------------------------------------------------------------------------------------------|------------------------------------------------------------------------------------------------------------------------------------------------------------------------------------------------------------------------------------------------------------------------------------------------------------------------------------------------------------------------------------------------------------------------------------------------------------------------------------------------------------------------------------------------------------------------------------------------------------------------------------------------------------------------------------------------------------------------------------------------------------------------------------------------------------------------------------------------------|
| DF LANDS DESCRIBED IN ORDER OF TAKING IN OFFICIAL REC<br>RECORDS OF SAID ST. LUCIE COUNTY, FLORIDA AND A POINT<br>CURVE CONCAVE TO THE WEST, HAVING A RADIUS OF 6,987.<br>SOUTH 05'51'35" EAST, 135.69 FEET; THENCE SOUTHERLY AL                                                                                                                                                                                                                                                                                                                                                                                                                                                                                                                                                                                                                                                                                                                                                                                                                                                                                                                                                                                                                                                                                                                                                                                                                                                                                                                                                                             | ORD BOOK 311, PAGE 2946, PUBLIC<br>TOF INTERSECTION WITH A NON TANGENT<br>97 FEET, THE CHORD OF WHICH BEARS<br>ONG THE ARC OF SAID CURVE, A<br>10'06'45', THENCE SOUTH 8954'04"<br>D THE RIGHT HAVING A RADIUS OF<br>NORTHWESTERLY ALONG THE ARC A<br>A DISTANCE OF 320.29 FEET TO A<br>FEET AND A CENTRAL ANGLE OF<br>OF 1,055.61 FEET; THENCE SOUTH<br>OF CURVE TO THE LEFT HAVING A RADIUS<br>ICE SOUTHWESTERLY ALONG THE ARC A<br>A DISTANCE OF 32.63 FEET TO A POINT<br>AND A CENTRAL ANGLE OF 64'03'41";<br>22.70 FEET TO THE SOUTH<br>0759'43" WEST, ALONG SAID SOUTH<br>OF BEGINNING.                                                                                                                                                                                                                                                        |
| Florida Certificate No. 6199 REVISION: REVISION: REVISION: REVISION: REVISION: REVISION: SECTION                                                                                                                                                                                                                                                                                                                                                                                                                                                                                                                                                                                                                                                                                                                                                                                                                                                                                                                                                                                                                                                                                                                                                                                                                                                                                                                                                                                                                                                                                                             | T NAME GLM 3-4-2021<br>38 TO LEGAL DESCRIPTION GLM 3-4-2021 Poge 1 of 3                                                                                                                                                                                                                                                                                                                                                                                                                                                                                                                                                                                                                                                                                                                                                                              |
| CULPEPPER & TERPENING, INC                                                                                                                                                                                                                                                                                                                                                                                                                                                                                                                                                                                                                                                                                                                                                                                                                                                                                                                                                                                                                                                                                                                                                                                                                                                                                                                                                                                                                                                                                                                                                                                   | NEW PAAR DRIVE                                                                                                                                                                                                                                                                                                                                                                                                                                                                                                                                                                                                                                                                                                                                                                                                                                       |
| CONSULTING ENGINEERS LAND SURVEYORS<br>2040 SOLTING ENGINEERS LAND SURVEYORS<br>151 SW PLACEER AVENUE + STUART, LORDA 3994<br>PRORE 772444337 F LANZ 72444397 - PLANER, BARGON                                                                                                                                                                                                                                                                                                                                                                                                                                                                                                                                                                                                                                                                                                                                                                                                                                                                                                                                                                                                                                                                                                                                                                                                                                                                                                                                                                                                                               | DESCRIPTION                                                                                                                                                                                                                                                                                                                                                                                                                                                                                                                                                                                                                                                                                                                                                                                                                                          |
| STATE OF RUBIDA CERTIFICATION IS 13 CER                                                                                                                                                                                                                                                                                                                                                                                                                                                                                                                                                                                                                                                                                                                                                                                                                                                                                                                                                                                                                                                                                                                                                                                                                                                                                                                                                                                                                                                                                                                                                                      | DRAMH BY: GLM DATE: 2-17-2021                                                                                                                                                                                                                                                                                                                                                                                                                                                                                                                                                                                                                                                                                                                                                                                                                        |
|                                                                                                                                                                                                                                                                                                                                                                                                                                                                                                                                                                                                                                                                                                                                                                                                                                                                                                                                                                                                                                                                                                                                                                                                                                                                                                                                                                                                                                                                                                                                                                                                              |                                                                                                                                                                                                                                                                                                                                                                                                                                                                                                                                                                                                                                                                                                                                                                                                                                                      |