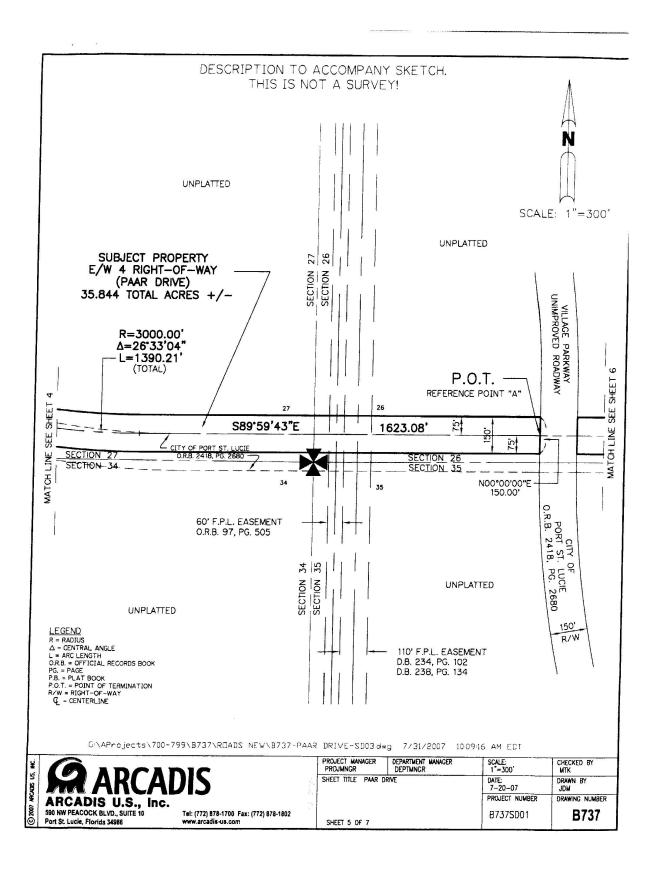

TOGETHER WITH THE FOLLWING DESCRIBED RIGHT-OF-WAY:

OR BOOK 2972 PAGE 818

| DESCRIPTION                                                                                                                                                                                                                                                                                                                                                                                                                                                                                                                                                                                                                                                                                                                                                                                                                                                                                                                                                                                                                                                                                                                                                                                                                                                                                                                                                                                                                                                                                                                                                                                                                                                                                                                                                                                                                                                                                                                                                                                                                                                                                                                                                                                  |                                                                                                                                                                                                                                                                                                                                         |
|----------------------------------------------------------------------------------------------------------------------------------------------------------------------------------------------------------------------------------------------------------------------------------------------------------------------------------------------------------------------------------------------------------------------------------------------------------------------------------------------------------------------------------------------------------------------------------------------------------------------------------------------------------------------------------------------------------------------------------------------------------------------------------------------------------------------------------------------------------------------------------------------------------------------------------------------------------------------------------------------------------------------------------------------------------------------------------------------------------------------------------------------------------------------------------------------------------------------------------------------------------------------------------------------------------------------------------------------------------------------------------------------------------------------------------------------------------------------------------------------------------------------------------------------------------------------------------------------------------------------------------------------------------------------------------------------------------------------------------------------------------------------------------------------------------------------------------------------------------------------------------------------------------------------------------------------------------------------------------------------------------------------------------------------------------------------------------------------------------------------------------------------------------------------------------------------|-----------------------------------------------------------------------------------------------------------------------------------------------------------------------------------------------------------------------------------------------------------------------------------------------------------------------------------------|
| LEGAL DESCRIPTION<br>A PARCEL OF LAND LYING IN SECTIONS 27, 28, 29, 30, 31, 32, 33, AND 34, TOWNSHIP 37 SOUTH, RANGE 39 EAS'<br>LUCIE COUNTY, FLORIDA AND A PORTION OF THE ALAN WILSON GROVE PLAT, AS RECORDED IN PLAT BOOK 12, PAGE<br>THE PUBLIC RECORDS OF ST. LUCIE COUNTY, FLORIDA, BEING MORE PARTICULARLY DESCRIBED AS FOLLOWS:                                                                                                                                                                                                                                                                                                                                                                                                                                                                                                                                                                                                                                                                                                                                                                                                                                                                                                                                                                                                                                                                                                                                                                                                                                                                                                                                                                                                                                                                                                                                                                                                                                                                                                                                                                                                                                                       | r, st.<br>50 of                                                                                                                                                                                                                                                                                                                         |
| PARCEL "A"<br>COMMENCE AT THE NORTHEAST CORNER OF LAND DESCRIBED IN OFFICIAL RECORDS BOOK 557, PAGE 676, OF THE<br>RECORDS, OF ST. LUCIE COUNTY, FLORIDA; THENCE SO0'04'31"W, ALONG LAND DESCRIBED IN OFFICIAL RECORDS BOO<br>PAGE 676, OF THE PUBLIC RECORDS, OF ST. LUCIE COUNTY, FLORIDA, A DISTANCE OF 11145.49 FEET; THENCE N89<br>A DISTANCE OF 75.00 FEET, TO THE POINT OF BEGINNING OF THE FOLLOWING DESCRIBED PARCEL; THENCE N44'54'2<br>DISTANCE OF 49.06 FEET; THENCE S89'55'04"W A DISTANCE OF 1686.99 FEET; THENCE N89'54'26"W A DISTANCE OF<br>FEET TO THE BEGINNING OF A CURVE CONCAVE TO THE NORTH HAVING A RADIUS OF 16,150.00 FEET; THENCE WES<br>ALONG THE ARC OF SAID CURVE A DISTANCE OF 1,245.63 FEET THROUGH A CENTRAL ANGLE OF 04'25'09" TO THE<br>OF REVERSE CURVATURE WITH A CURVE CONCAVE TO THE NORTH HAVING A RADIUS OF 15,850.00 FEET; THENCE WE<br>ALONG THE ARC OF SAID CURVE A DISTANCE OF 1,248.54 FEET, THROUGH A CENTRAL ANGLE OF 04'25'09" TO THE<br>OF REVERSE CURVATURE WITH A CURVE CONCAVE TO THE BOUTH, HAVING A RADIUS OF 15,850.00 FEET; THENCE W<br>ALONG THE ARC OF SAID CURVE A DISTANCE OF 1,248.54 FEET, THROUGH A CENTRAL ANGLE OF 04'30'48"; THENCE<br>89'59'55"W A DISTANCE OF 608.45 FEET TO THE BEGINNING OF A CURVE CONCAVE TO THE SOUTH HAVING A RAD<br>4,000.00 FEET; THENCE WESTERLY ALONG THE ARC OF SAID CURVE A DISTANCE OF 20.02,82 FEET THROUGH A CENT<br>ANGLE OF 30'9'47"; THENCE S86'50'08"W A DISTANCE OF 3,817.91 FEET TO THE BEGINNING OF A CURVE CONCAVE<br>NORTH HAVING A RADIUS OF 7,650.00 FEET; THENCE WESTERLY ALONG THE ARC OF SAID CURVE A DISTANCE OF<br>49.73 FEET THROUGH A CENTRAL ANGLE OF 03'24'40"; THENCE N89'50'35"W A DISTANCE OF 523.43 FEET; THENCE S45'10'49"E A<br>DISTANCE OF 49.13 FEET; THENCE S89'45'12"W A DISTANCE OF 523.43 FEET; THENCE S45'10'49"E A<br>DISTANCE OF 49.13 FEET; THENCE S89'45'12"E A DISTANCE OF 525.71 FEET TO THE BEGINNING OF A CURVE CONCAVE<br>TO THE NORTH HAVING A RADIUS OF 7,500.00 FEET; THENCE N89'50'08"E A DISTANCE OF 3,817.91 FEET TO THE<br>BEGINNING OF A CURVE CONCAVE TO THE SOUTH HAVING A RADIUS OF 16,000.00 FEET;<br>THENCE ASTERLY ALONG THE ARC | >K       557,         55'29'W,       65'W A         6'W A       1000.11         TERLY       POINT         POINT       KSTERLY         E       WESTERLY         E       TO THE         55.44       8'23'W A         VVE TO       OF         E       E         HE ARC       STANCE         HENCE       B'' TO         THENCE       THENCE |
| PARCEL "B"<br>COMMENCING AT SAID POINT "A"; THENCE N89'29'52"W A DISTANCE OF 150.01 FEET TO THE POINT OF BEGINNING;<br>N45'01'37"W A DISTANCE OF 49.26 FEET; THENCE N89'45'12"W A DISTANCE OF 139.56 FEET TO THE BEGINNING OF<br>CONCAVE TO THE NORTH HAVING A RADIUS OF 1,650.00 FEET; THENCE WESTERLY ALONG THE ARC OF SAID CURVE<br>DISTANCE OF 244.69 FEET THROUGH A CENTRAL ANGLE OF 08'29'49"; THENCE N81'15'23"W A DISTANCE OF 400.85<br>THE BEGINNING OF A CURVE CONCAVE TO THE SOUTH HAVING A RADIUS OF 2,000.00 FEET; THENCE WESTERLY ALC<br>ARC OF SAID CURVE A DISTANCE OF 371.55 FEET THROUGH A CENTRAL ANGLE OF 10'38'39"; THENCE S88'05'88"W<br>DISTANCE OF 1,092.34 FEET TO THE BEGINNING OF A CURVE CONCAVE TO THE NORTH HAVING A RADIUS OF 2,150.<br>THENCE WESTERLY ALONG THE ARC OF SAID CURVE A DISTANCE OF 96.92 FEET THROUGH A CENTRAL ANGLE OF 0<br>THENCE WESTERLY ALONG THE ARC OF 2,416.86 FEET; THENCE S45'12'37"W A DISTANCE OF 49.09 FEET TO A POINT<br>FEET EAST OF THE WEST LINE OF THE ALAN WLSON GROVE AS RECORDED IN PLAT BOOK 12, PAGE 50 OF THE PU<br>RECORDS OF ST. LUCIE COUNTY, FLORIDA, ALSO BEING THE EASTERLY RIGHT-OF-WAY LINE OF RANGELINE ROAD (A<br>VARIABLE WIDTH RIGHT-OF-WAY); THENCE N00'15'42"W, 5.00 FEET EAST OF AND PARALLEL WITH SAID WEST LINE J<br>DISTANCE OF 220.02 FEET; THENCE S44'47'23"E A DISTANCE OF 49.90 FEET; THENCE S89'19'04"E A DISTANCE OF<br>FEET TO THE BEGINNING OF A CURVE CONCAVE TO THE NORTH HAVING A RADIUS OF 2,000.00 FEET; THENCE EAST<br>ALDNG THE ARC OF SAID CURVE A DISTANCE OF 90.16 FEET THROUGH A CENTRAL ANGLE OF 02'34'58"; THENCE<br>N88'05'58"E A DISTANCE OF 1,092.34 FEET TO THE BEGINNING OF A CURVE CONCAVE TO THE SOUTH HAVING A RADIUS OF 2,150.00 FEET; THENCE EAST<br>NORTH HAVING A RADIUS OF 1,500.00 FEET; THENCE EASTERLY ALONG THE ARC OF SAID CURVE A DISTANCE OF 399.42 FEET THROUGH A CENT<br>ANGLE OF 10'38'39"; THENCE S81'15'23"E A DISTANCE OF 90.08 FEET TO THE BEGINNING OF A CURVE CONCAVE<br>NORTH HAVING A RADIUS OF 1,500.00 FEET; THENCE EASTERLY ALONG THE ARC OF SAID CURVE A DISTANCE OF 20'A4'58";<br>FEET THROUGH A CENTRAL ANGLE OF 08'29'49"; THENCE S89'   | A CURVE<br>A<br>FEET TO<br>ING THE<br>A<br>00 FEET;<br>2'34'58";<br>5.00<br>BLIC<br>2,419.33<br>ERLY<br>DIUS OF<br>RAL<br>DIUS OF<br>RAL<br>TO THE<br>:22.45                                                                                                                                                                            |
| t-A-A-                                                                                                                                                                                                                                                                                                                                                                                                                                                                                                                                                                                                                                                                                                                                                                                                                                                                                                                                                                                                                                                                                                                                                                                                                                                                                                                                                                                                                                                                                                                                                                                                                                                                                                                                                                                                                                                                                                                                                                                                                                                                                                                                                                                       | t 1 of 4<br>: 4 of 4                                                                                                                                                                                                                                                                                                                    |
| File: 04-233RW8.3                                                                                                                                                                                                                                                                                                                                                                                                                                                                                                                                                                                                                                                                                                                                                                                                                                                                                                                                                                                                                                                                                                                                                                                                                                                                                                                                                                                                                                                                                                                                                                                                                                                                                                                                                                                                                                                                                                                                                                                                                                                                                                                                                                            | ING, INC                                                                                                                                                                                                                                                                                                                                |
| LEGAL DESCRIPTION                                                                                                                                                                                                                                                                                                                                                                                                                                                                                                                                                                                                                                                                                                                                                                                                                                                                                                                                                                                                                                                                                                                                                                                                                                                                                                                                                                                                                                                                                                                                                                                                                                                                                                                                                                                                                                                                                                                                                                                                                                                                                                                                                                            | ET<br>34981                                                                                                                                                                                                                                                                                                                             |
| Tech: BCS STATE OF FLORIDA CERTIFICATION No.                                                                                                                                                                                                                                                                                                                                                                                                                                                                                                                                                                                                                                                                                                                                                                                                                                                                                                                                                                                                                                                                                                                                                                                                                                                                                                                                                                                                                                                                                                                                                                                                                                                                                                                                                                                                                                                                                                                                                                                                                                                                                                                                                 | LB 4286                                                                                                                                                                                                                                                                                                                                 |

TOGETHER WITH THE FOLLWNG DESCRIBED RIGHT-OF-WAY:

LESS AND EXCEPT THE FOLLWING DESCRIBED RIGHT OF WAY: