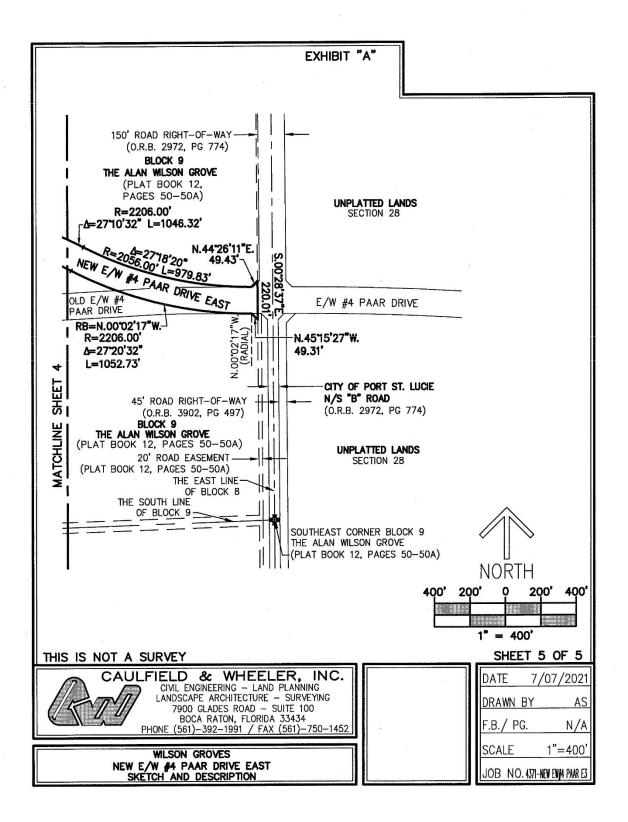

EXHIBIT "A"

|          | EXHIBIT "A"                                                                                                                                                                                                                                                                           |
|----------|---------------------------------------------------------------------------------------------------------------------------------------------------------------------------------------------------------------------------------------------------------------------------------------|
|          |                                                                                                                                                                                                                                                                                       |
| 1.       | TTES:<br>THIS SKETCH OF DESCRIPTION OR REPRODUCTIONS THEREOF ARE NOT VALID WITHOUT THE SIGNATURE AND THE<br>ORIGINAL SEAL, OR THE AUTHENTICATED ELECTRONIC SIGNATURE AND SEAL OF A FLORIDA LICENSED<br>PROFESSIONAL SURVEYOR AND MAPPER.                                              |
|          | LANDS SHOWN HEREON WERE NOT ABSTRACTED FOR RIGHTS-OF-WAY, EASEMENTS, OWNERSHIP, OR OTHER INSTRUMENTS OF RECORD.                                                                                                                                                                       |
|          | BEARINGS SHOWN HEREON ARE RELATIVE TO A PLAT BEARING OF N.00"28'07"W. ALONG THE EAST LINE OF<br>BLOCK 8, THE ALAN WILSON GROVE, AS RECORDED IN PLAT BOOK 12, PAGES 50 AND 50A OF THE PUBLIC<br>RECORDS OF ST. LUCIE COUNTY, FLORIDA.                                                  |
|          | DATA SHOWN HEREON WAS COMPILED FROM INSTRUMENTS OF RECORD AND DOES NOT CONSTITUTE A FIELD SURVEY AS SUCH.                                                                                                                                                                             |
| 5.       | THE "LAND DESCRIPTION" HEREON WAS PREPARED BY THE SURVEYOR.                                                                                                                                                                                                                           |
|          | RECORDING INFORMATION SHOWN HEREON IS OF THE PUBLIC RECORDS OF ST. LUCIE COUNTY, FLORIDA, UNLESS OTHERWISE SHOWN.                                                                                                                                                                     |
|          |                                                                                                                                                                                                                                                                                       |
|          |                                                                                                                                                                                                                                                                                       |
| 150      | GEND AND ABBREVIATIONS:                                                                                                                                                                                                                                                               |
| L<br>O.R | Delta (central angle)PB - Plat BookR - RadiusL - LengthPG(S) PAGE(S)RB - RADIAL BEARINGB LICENSED BUSINESSP.O.B POINT OF BEGINNINGR/W - RIGHT-OF-WAYR.B OFFICIAL RECORD BOOKP.O.C POINT OF COMMENCEMENTE/W - EAST/WESTP.L FLORIDA POWER & LIGHTREF. PT REFERENCE POINTE/W - EAST/WEST |
|          |                                                                                                                                                                                                                                                                                       |
|          |                                                                                                                                                                                                                                                                                       |
|          |                                                                                                                                                                                                                                                                                       |
|          |                                                                                                                                                                                                                                                                                       |
|          |                                                                                                                                                                                                                                                                                       |
|          |                                                                                                                                                                                                                                                                                       |
| THIS     | S IS NOT A SURVEY SHEET 2 OF                                                                                                                                                                                                                                                          |
|          | CAULFIELD & WHEELER, INC.                                                                                                                                                                                                                                                             |
|          | CIVIL ENGINEERING - LAND PLANNING<br>LANDSCAPE ARCHITECTURE - SURVEYING                                                                                                                                                                                                               |
|          | 7900 GLADES ROAD - SUITE 100<br>BOCA RATON, FLORIDA 33434<br>PHONE (561)-392-1991 / FAX (561)-750-1452 DAVID P. LINDLEY F.B./ PG. NO                                                                                                                                                  |
|          | REGISTERED LAND                                                                                                                                                                                                                                                                       |
|          | NEW E/W #4 PAAR DRIVE EAST                                                                                                                                                                                                                                                            |
|          | SKETCH AND DESCRIPTION                                                                                                                                                                                                                                                                |