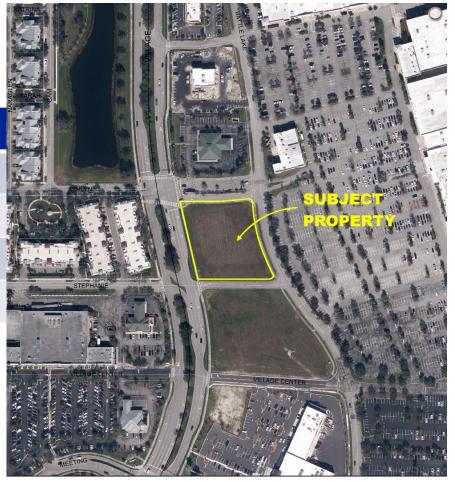

# Request Summary

- Owner: IBM Southeast Employee Credit Union c/o iThink Financial Credit Union
- Applicant: George Missimer, Cotleur & Hearing
- Location: 10704 SW Village Parkway
- Request: The applicant is requesting approval of a major site plan for a retail building and a bank with a drive through.

#### **Surrounding Areas**

| Direction | Existing Use    | Future Land<br>Use | Zoning |
|-----------|-----------------|--------------------|--------|
| North     | Bank use        | NCD                | MPUD   |
| South     | Vacant          | NCD                | MPUD   |
| East      | Retail use      | NCD                | MPUD   |
| West      | Residential use | NCD                | MPUD   |