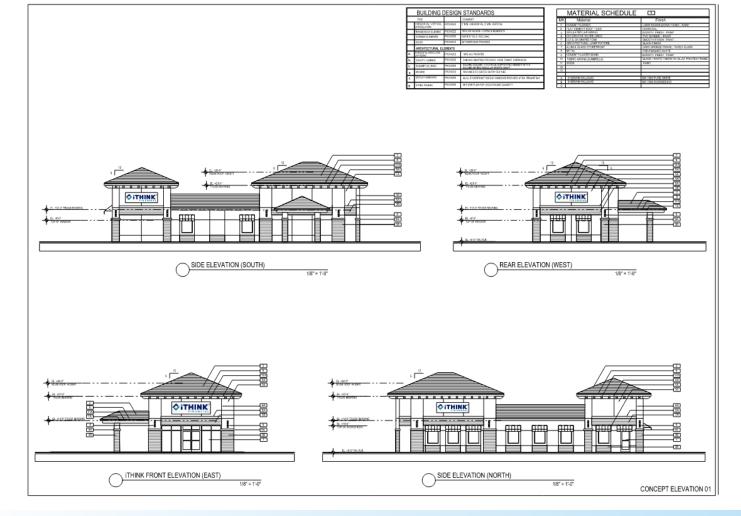

ctober 14, 2024

# Request Summary

- Owner: IBM Southeast Employee Credit Union c/o iThink Financial Credit Union
- Applicant: George Missimer, Cotleur & Hearing
- Location: 10704 SW Village Parkway
- Request: The applicant is requesting approval of a major site plan for a retail building and a bank with a drive through.



#### **Surrounding Areas**

| Direction | Existing Use    | Future Land<br>Use | Zoning |
|-----------|-----------------|--------------------|--------|
| North     | Bank use        | NCD                | MPUD   |
| South     | Vacant          | NCD                | MPUD   |
| East      | Retail use      | NCD                | MPUD   |
| West      | Residential use | NCD                | MPUD   |





#### Site Plan





#### Landscape Plan





# Building Elevations





# **Staff Recommendation**

The Site Plan Review Committee recommended approval at their July 24, 2024 meeting.