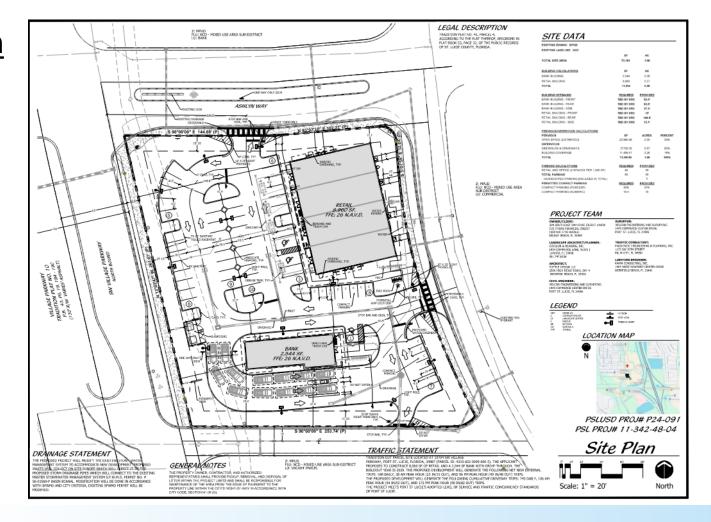

24-091

City Council Meeting Cody Sisk, Planner II October 14, 2024

# Request Summary

- Owner: IBM Southeast Employee Credit Union c/o iThink Financial Credit Union
- Applicant: George Missimer, Cotleur & Hearing
- Location: 10704 SW Village Parkway
- Request: The applicant is requesting approval of a major site plan for a retail building and a bank with a drive through.



#### **Surrounding Areas**

| Direction | Existing Use    | Future Land<br>Use | Zoning |
|-----------|-----------------|--------------------|--------|
| North     | Bank use        | NCD                | MPUD   |
| South     | Vacant          | NCD                | MPUD   |
| East      | Retail use      | NCD                | MPUD   |
| West      | Residential use | NCD                | MPUD   |





#### Site Plan





#### Landscape Plan





# Building Elevations





# **Staff Recommendation**

The Site Plan Review Committee recommended approval at their July 24, 2024 meeting.