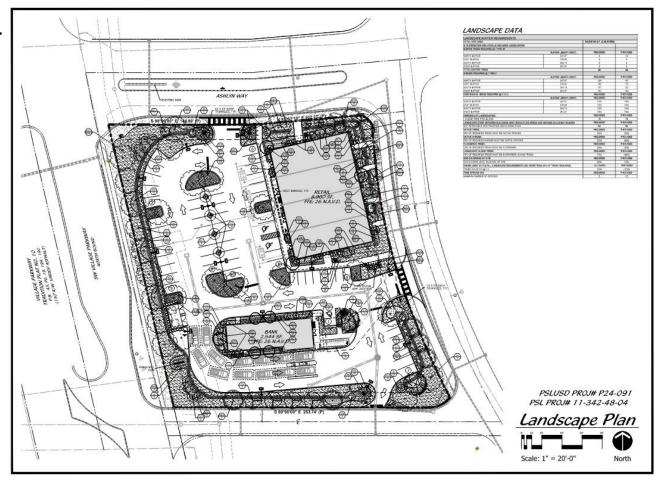

ing Cody Sisk, Planner II October 14, 2024

# Request Summary

- Owner: IBM Southeast Employee Credit Union c/o iThink Financial Credit Union
- Applicant: George Missimer, Cotleur & Hearing
- Location: 10704 SW Village Parkway
- Request: The applicant is requesting approval of a major site plan for a retail building and a bank with a drive through.



#### **Surrounding Areas**

| Direction | Existing Use    | Future Land<br>Use | Zoning |
|-----------|-----------------|--------------------|--------|
| North     | Bank use        | NCD                | MPUD   |
| South     | Vacant          | NCD                | MPUD   |
| East      | Retail use      | NCD                | MPUD   |
| West      | Residential use | NCD                | MPUD   |





#### Site Plan





#### Landscape Plan





# Building Elevations





# **Staff Recommendation**

The Site Plan Review Committee recommended approval at their July 24, 2024 meeting.