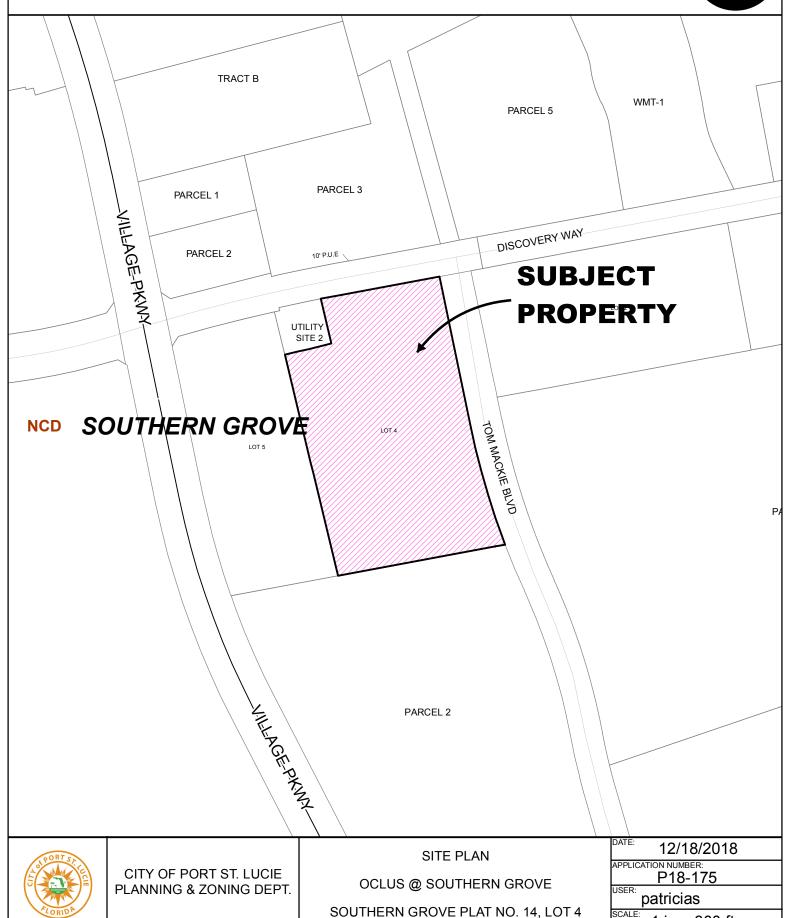

## **EXISTING ZONING** TRACT B WMT-1 PARCEL 5 MPUD PARCEL 3 PARCEL 1 -VILLAGE-PKYNY-DISCOVERY WAY PARCEL 2 SUBJECT **PROPERTY** UTILITY SITE 2 SOUTHERN GROVE MPUD **SLC AG-5** NILLAGE PKNA PARCEL 2 12/18/2018 SITE PLAN APPLICATION NUMBER: P18-175

OCLUS @ SOUTHERN GROVE

SOUTHERN GROVE PLAT NO. 14, LOT 4

patricias

1 in = 300 ft

CITY OF PORT ST. LUCIE

PLANNING & ZONING DEPT.