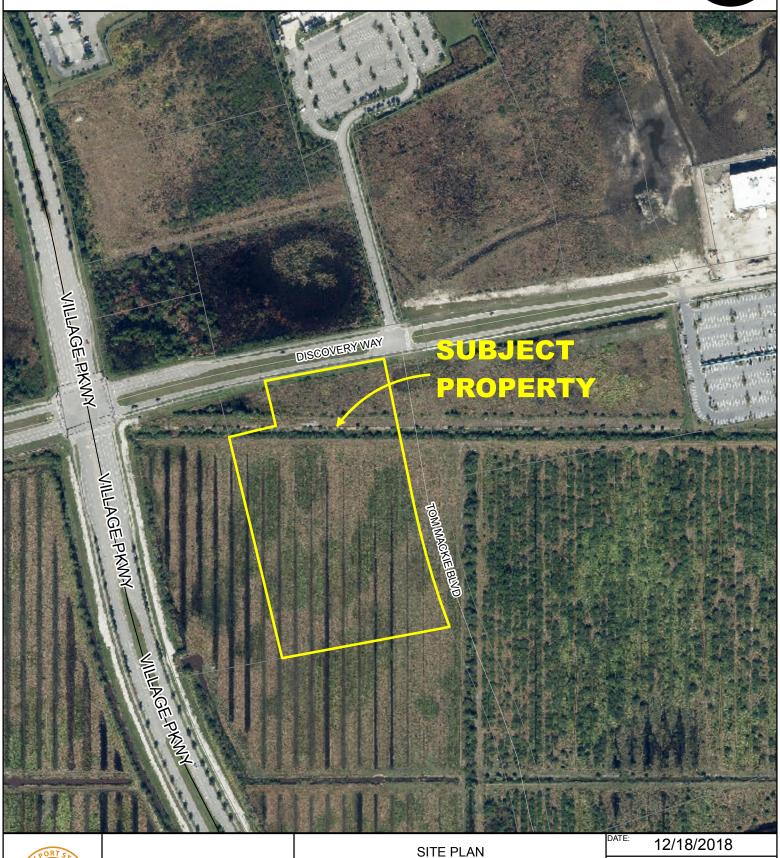

## **AERIAL**

CITY OF PORT ST. LUCIE PLANNING & ZONING DEPT.

OCLUS @ SOUTHERN GROVE

SOUTHERN GROVE PLAT NO. 14, LOT 4 AERIAL DATE 2018

APPLICATION NUMBER: P18-175

patricias

1 in = 300 ft