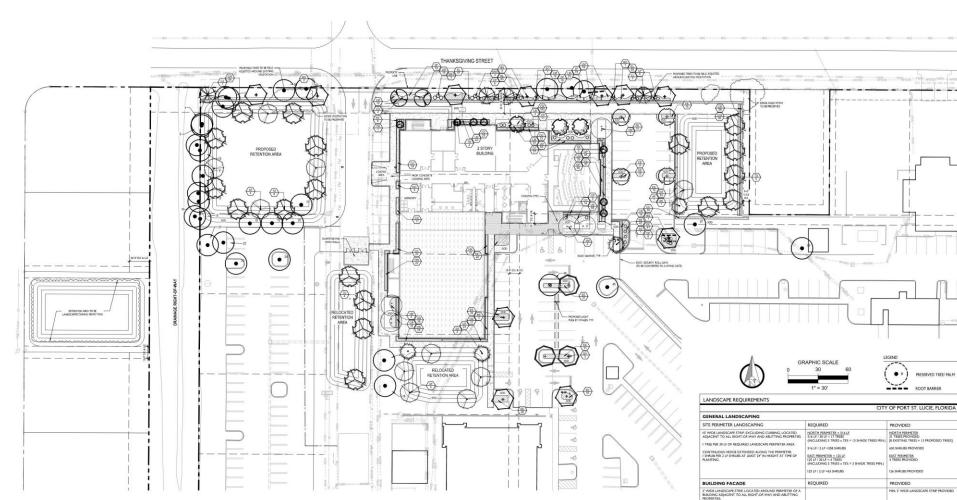

### **Proposed Project:**

- The site currently contains: 72,705 square foot City Hall (Building A); 40,230 square foot Building Department Building (Building B); 39,898 square foot Police Department building; 9,638 square foot Police Evidence Building; 1,940 square foot Employee Health Center; and a 1,557 square foot building.
- Addition of a new 39,030 square foot Police Training Facility
- Expand of the existing Health Center by 1,550 square feet to 3,412 square feet
- Reconfigure the circulation to limit the access to the complex from Thanksgiving Street, and
- Provide additional landscaping along Thanksgiving Street and to the adjacent to the Employee Health Center. Enhanced landscaping along the northern boundary line abutting Thanksgiving Street approved in lieu of an architectural wall.

### **Zoning Review**

- Uses are located within the Institutional zoning district, which allows public use facilities.
- Environmental assessment report is not required for a developed property.
- Access location (external and internal) has been reviewed by the Fire District for safety purposes. The site plan proposes to limit existing access from Thanksgiving Street to the City Hall Complex to the new Police Training Facility only.
- As conditions of approval, staff recommends prior to issuance of a building permits, a recorded unity of title for the property and a reservation of drainage easement be recorded for Lot 14.

100% OF SHRUBS AND GROUND COVER PROVIDED ARE DROUGHT TOLIRANT

4 TREE SPECIES PROVIDED

95% OF SHRUBS ARE NATIVE

LANDSCAPE REQUIREMENTS

| GENERAL LANDSCAPING                                                                                                                                                                                                                                                                          |                                                                                                                                                                                                                                                                                                                                                                                                                                                                                                                                                                                                                                                                                                                                                                                                                                                                                                                                                                                                                                                                                                                                                                                                                                                                                                                                                                                                                                                                                                                                                                                                                                                                                                                                                                                                                                                                                                                                                                                                                                                                                                                                |                                                                                                                                                                                                                                                                 |
|----------------------------------------------------------------------------------------------------------------------------------------------------------------------------------------------------------------------------------------------------------------------------------------------|--------------------------------------------------------------------------------------------------------------------------------------------------------------------------------------------------------------------------------------------------------------------------------------------------------------------------------------------------------------------------------------------------------------------------------------------------------------------------------------------------------------------------------------------------------------------------------------------------------------------------------------------------------------------------------------------------------------------------------------------------------------------------------------------------------------------------------------------------------------------------------------------------------------------------------------------------------------------------------------------------------------------------------------------------------------------------------------------------------------------------------------------------------------------------------------------------------------------------------------------------------------------------------------------------------------------------------------------------------------------------------------------------------------------------------------------------------------------------------------------------------------------------------------------------------------------------------------------------------------------------------------------------------------------------------------------------------------------------------------------------------------------------------------------------------------------------------------------------------------------------------------------------------------------------------------------------------------------------------------------------------------------------------------------------------------------------------------------------------------------------------|-----------------------------------------------------------------------------------------------------------------------------------------------------------------------------------------------------------------------------------------------------------------|
| SITE PERIMETER LANDSCAPING                                                                                                                                                                                                                                                                   | REQUIRED                                                                                                                                                                                                                                                                                                                                                                                                                                                                                                                                                                                                                                                                                                                                                                                                                                                                                                                                                                                                                                                                                                                                                                                                                                                                                                                                                                                                                                                                                                                                                                                                                                                                                                                                                                                                                                                                                                                                                                                                                                                                                                                       | PROVIDED                                                                                                                                                                                                                                                        |
| 19 YOUR LANGSCAPE STEP DECLEMENT CURRING, LOCATED AGAPCENT TO ALL REPORT CHANN AND AUTHOR PROPERTY.  ITHER PER 30 LL OF REQUIRED LANDSCAPE FRIMETER AREA CONTINUOUS HIDDER EXTENDED A LONG THE PRIMETER.  19 HEIGHT AT THE OF RURING AT LEAST 24" IN HEIGHT AT THE OF RURING.                | DRAINER ROOT, ON-WAY  IN UP 179 IF 75 FRES  (INCLUDING 5 TREES x 755 = 3 SHADE TREES HIN)  SOUTH HEMPER  SOUTH HEM | DRAINAGE RIGHT-OF-WAY 5 TRES PROVIDED 5 TRES PROVIDED 4 SHADE TRESS PROVIDED 65 SHAUES PROVIDED 50 SHAUES PROVIDED 64 SHADE TRES PROVIDED 64 SHADE TRES PROVIDED 64 SHAUES PROVIDED 64 SHAUES PROVIDED 65 SHAUES PROVIDED 65 SHAUES PROVIDED 65 SHAUES PROVIDED |
| BUILDING FACADE                                                                                                                                                                                                                                                                              | REQUIRED                                                                                                                                                                                                                                                                                                                                                                                                                                                                                                                                                                                                                                                                                                                                                                                                                                                                                                                                                                                                                                                                                                                                                                                                                                                                                                                                                                                                                                                                                                                                                                                                                                                                                                                                                                                                                                                                                                                                                                                                                                                                                                                       | PROVIDED                                                                                                                                                                                                                                                        |
| SYMDE JANDICARE STRE, LOCATED ADQUIND PRIVETER OF A<br>BUILDING ADJACHT TO ALE RIGHT-OWAY AND ABUTTING<br>PROPERTIES.<br>THEE! FALLY FIRE IS UP OF BUILDING FACADE!<br>CONTINUOUS HEDGE EXTENDED ALONG THE PRIVETER.<br>I SHALE REAL LE SHRUBS AT LEAST 24" IN HIGHT AT TIME OF<br>LAWATING. | 180 LF / 30 LF = 4 TREES / PALMS<br>180 LF / 2 LF = 90 SHRUMS                                                                                                                                                                                                                                                                                                                                                                                                                                                                                                                                                                                                                                                                                                                                                                                                                                                                                                                                                                                                                                                                                                                                                                                                                                                                                                                                                                                                                                                                                                                                                                                                                                                                                                                                                                                                                                                                                                                                                                                                                                                                  | MIN. 5" WIDE LANDSCAPE STRIP PROVIDED  6 TREES PROVIDED  12 EXISTING TREES + 4 PROPOSED TREES  130 SHRUBS PROVIDED                                                                                                                                              |
| VEHICULAR USE AREAS                                                                                                                                                                                                                                                                          |                                                                                                                                                                                                                                                                                                                                                                                                                                                                                                                                                                                                                                                                                                                                                                                                                                                                                                                                                                                                                                                                                                                                                                                                                                                                                                                                                                                                                                                                                                                                                                                                                                                                                                                                                                                                                                                                                                                                                                                                                                                                                                                                |                                                                                                                                                                                                                                                                 |
| PARKING LOT INTERIOR LANDSCAPE                                                                                                                                                                                                                                                               | REQUIRED                                                                                                                                                                                                                                                                                                                                                                                                                                                                                                                                                                                                                                                                                                                                                                                                                                                                                                                                                                                                                                                                                                                                                                                                                                                                                                                                                                                                                                                                                                                                                                                                                                                                                                                                                                                                                                                                                                                                                                                                                                                                                                                       | PROVIDED                                                                                                                                                                                                                                                        |
| I PARKING ISLAND AT EACH END OF A PARKING BAY WITH I<br>SHADE TREE AND THE REMAINDER OF THE SLAND LANDSCAPED<br>WITH A GROUNDCOVER, MULCH, SHRUES OR OTHER<br>TREATMENT EXCLUDING PAVING.                                                                                                    | 2 PARKING ISLANDS = 2 SHADE TREES                                                                                                                                                                                                                                                                                                                                                                                                                                                                                                                                                                                                                                                                                                                                                                                                                                                                                                                                                                                                                                                                                                                                                                                                                                                                                                                                                                                                                                                                                                                                                                                                                                                                                                                                                                                                                                                                                                                                                                                                                                                                                              | I TREE PROVIDED<br>(I ISLAND HAS CONFLICT WITH EXISTING<br>UTILITIES)                                                                                                                                                                                           |
| PLANT MATERIAL STANDARDS                                                                                                                                                                                                                                                                     |                                                                                                                                                                                                                                                                                                                                                                                                                                                                                                                                                                                                                                                                                                                                                                                                                                                                                                                                                                                                                                                                                                                                                                                                                                                                                                                                                                                                                                                                                                                                                                                                                                                                                                                                                                                                                                                                                                                                                                                                                                                                                                                                | 1                                                                                                                                                                                                                                                               |
| PLANT SPECIES                                                                                                                                                                                                                                                                                |                                                                                                                                                                                                                                                                                                                                                                                                                                                                                                                                                                                                                                                                                                                                                                                                                                                                                                                                                                                                                                                                                                                                                                                                                                                                                                                                                                                                                                                                                                                                                                                                                                                                                                                                                                                                                                                                                                                                                                                                                                                                                                                                | PROVIDED                                                                                                                                                                                                                                                        |
| MIN 50% OF TOTAL TREE MATERIAL MUST BE NATIVE                                                                                                                                                                                                                                                |                                                                                                                                                                                                                                                                                                                                                                                                                                                                                                                                                                                                                                                                                                                                                                                                                                                                                                                                                                                                                                                                                                                                                                                                                                                                                                                                                                                                                                                                                                                                                                                                                                                                                                                                                                                                                                                                                                                                                                                                                                                                                                                                | 70% OF TREES PROVIDED ARE NATIVE                                                                                                                                                                                                                                |
| MAX 25% OF SHALL BE PALMS                                                                                                                                                                                                                                                                    |                                                                                                                                                                                                                                                                                                                                                                                                                                                                                                                                                                                                                                                                                                                                                                                                                                                                                                                                                                                                                                                                                                                                                                                                                                                                                                                                                                                                                                                                                                                                                                                                                                                                                                                                                                                                                                                                                                                                                                                                                                                                                                                                | 10% OF TREES PROVIDED ARE PALMS                                                                                                                                                                                                                                 |
| MIN 20% MUST BE FLOWERING TREES                                                                                                                                                                                                                                                              |                                                                                                                                                                                                                                                                                                                                                                                                                                                                                                                                                                                                                                                                                                                                                                                                                                                                                                                                                                                                                                                                                                                                                                                                                                                                                                                                                                                                                                                                                                                                                                                                                                                                                                                                                                                                                                                                                                                                                                                                                                                                                                                                | 30% OF TREES PROVIDED ARE FLOWERING                                                                                                                                                                                                                             |