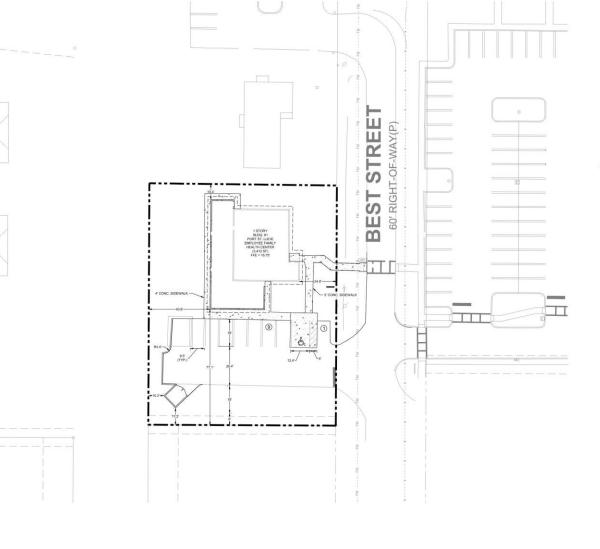

### Requested Application:

Applicant and Owner: City of Port St. Lucie

Agent: Octavio Reis, P.E., Bowman Consulting Group, INC.

Request: Approval of a site plan for the exiting City Hall Municipal Complex, allowing for the construction of a new 39,030 sq. ft. Police Training Facility and expansion of 1,550 square feet of the Employee Health Center. The site plan also reconfigures the circulation to limit the access to the complex from Thanksgiving Street and provide additional landscaping along Thanksgiving Street and to the adjacent to the Employee Health Center, among other minor changes.

### **Proposed Project:**

- The site currently contains: 72,705 square foot City Hall (Building A); 40,230 square foot Building Department Building (Building B); 39,898 square foot Police Department building; 9,638 square foot Police Evidence Building; 1,940 square foot Employee Health Center; and a 1,557 square foot building.
- Addition of a new 39,030 square foot Police Training Facility
- Expand of the existing Health Center by 1,550 square feet to 3,412 square feet
- Reconfigure the circulation to limit the access to the complex from Thanksgiving Street, and
- Provide additional landscaping along Thanksgiving Street and to the adjacent to the Employee Health Center. Enhanced landscaping along the northern boundary line abutting Thanksgiving Street approved in lieu of an architectural wall.