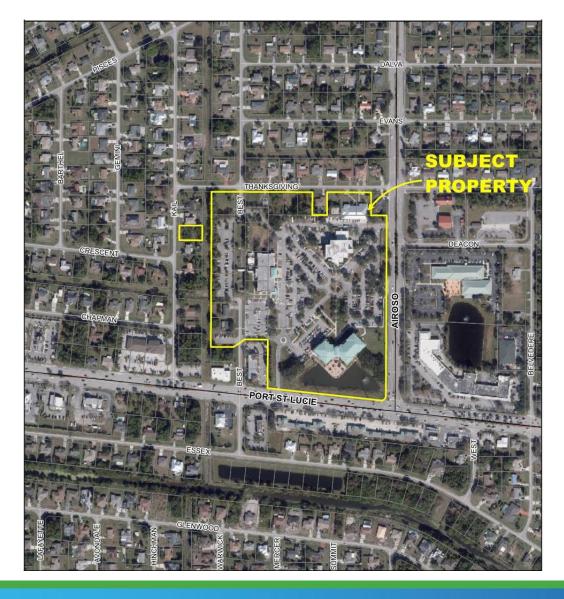

### **Location & Aerial**

### Future Land Use and Zoning

|                         | Future Land<br>Use | Zoning    | Existing Use                              |
|-------------------------|--------------------|-----------|-------------------------------------------|
| <b>Subject Property</b> | I                  |           | Existing City Hall                        |
| Surrounding Uses        |                    |           |                                           |
|                         | RL                 | RS-2      | Residential Single Family                 |
| North                   |                    |           |                                           |
|                         | CG and CL          | P and CN  | Commercial Retail and Office              |
| South                   |                    |           |                                           |
|                         | CG and I           | CG and I  | Commercial Plaza and Community Center     |
| East                    |                    |           |                                           |
|                         | CG and RL          | CG, P and | Residential Single Family, and Commercial |
| West                    |                    | RS-2      | retail and office                         |