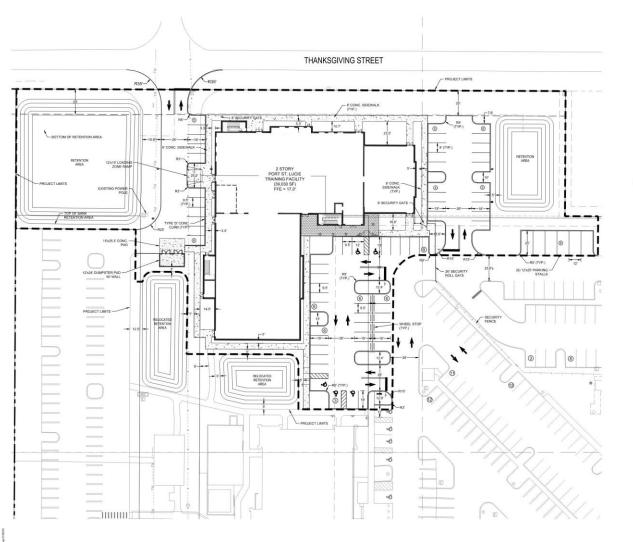

### Requested Application:

Applicant and Owner: City of Port St. Lucie

Agent: Octavio Reis, P.E., Bowman Consulting Group, INC.

Request: Approval of a site plan for the exiting City Hall Municipal Complex, allowing for the construction of a new 39,030 sq. ft. Police Training Facility and expansion of 1,550 square feet of the Employee Health Center. The site plan also reconfigures the circulation to limit the access to the complex from Thanksgiving Street and provide additional landscaping along Thanksgiving Street and to the adjacent to the Employee Health Center, among other minor changes.

### **Proposed Project:**

- The site currently contains: 72,705 square foot City Hall (Building A); 40,230 square foot Building Department Building (Building B); 39,898 square foot Police Department building; 9,638 square foot Police Evidence Building; 1,940 square foot Employee Health Center; and a 1,557 square foot building.
- Addition of a new 39,030 square foot Police Training Facility
- Expand of the existing Health Center by 1,550 square feet to 3,412 square feet
- Reconfigure the circulation to limit the access to the complex from Thanksgiving Street, and
- Provide additional landscaping along Thanksgiving Street and to the adjacent to the Employee Health Center. Enhanced landscaping along the northern boundary line abutting Thanksgiving Street approved in lieu of an architectural wall.

### **Zoning Review**

- Uses are located within the Institutional zoning district, which allows public use facilities.
- Environmental assessment report is not required for a developed property.
- Access location (external and internal) has been reviewed by the Fire District for safety purposes. The site plan proposes to limit existing access from Thanksgiving Street to the City Hall Complex to the new Police Training Facility only.
- As conditions of approval, staff recommends prior to issuance of a building permits, a recorded unity of title for the property and a reservation of drainage easement be recorded for Lot 14.

## **Traffic Impact Analysis**

- Traffic Impact was reviewed by staff and found to be little to no impact on the existing traffic surrounding the properties.
- Staff found the project to be in compliance with Public Works Policy #19-01