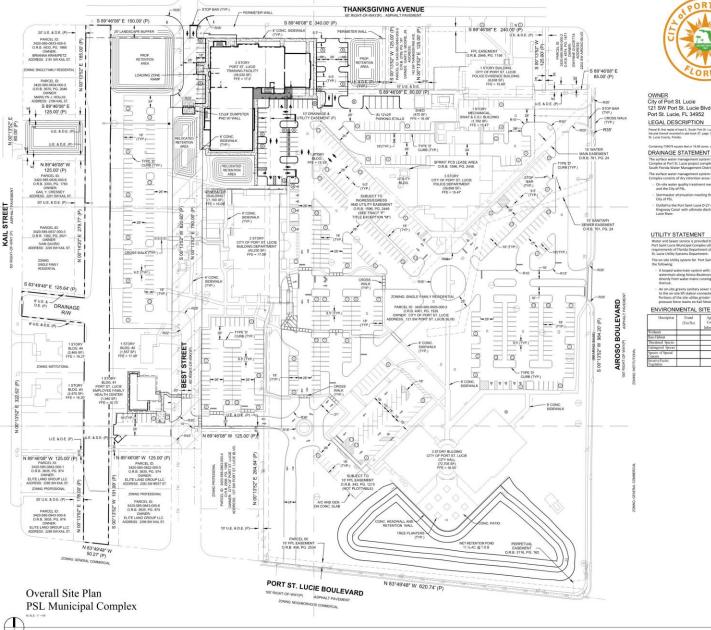

### **Proposed Project:**

- The site currently contains: 72,705 square foot City Hall (Building A); 40,230 square foot Building Department Building (Building B); 39,898 square foot Police Department building; 9,638 square foot Police Evidence Building; 1,940 square foot Employee Health Center; and a 1,557 square foot building.
- Addition of a new 39,030 square foot Police Training Facility
- Expand of the existing Health Center by 1,550 square feet to 3,412 square feet
- Reconfigure the circulation to limit the access to the complex from Thanksgiving Street, and
- Provide additional landscaping along Thanksgiving Street and to the adjacent to the Employee Health Center. Enhanced landscaping along the northern boundary line abutting Thanksgiving Street approved in lieu of an architectural wall.

### **Zoning Review**

- Uses are located within the Institutional zoning district, which allows public use facilities.
- Environmental assessment report is not required for a developed property.
- Access location (external and internal) has been reviewed by the Fire District for safety purposes. The site plan proposes to limit existing access from Thanksgiving Street to the City Hall Complex to the new Police Training Facility only.
- As conditions of approval, staff recommends prior to issuance of a building permits, a recorded unity of title for the property and a reservation of drainage easement be recorded for Lot 14.

| BUILDING DATA                  |              |         |          |  |
|--------------------------------|--------------|---------|----------|--|
|                                | Footprint SF | Stories | Gross SF |  |
| City Half                      | 24,560       | 3       | 73.680   |  |
| Building Department            | 18,664       | 2       | 37,328   |  |
| Police Department Building     | 14,673       | 3       | 44,018   |  |
| Police Training Building       | 25,853       | 2       | 39,030   |  |
| Police Evidence Building       | 9,638        | 1       | 9,638    |  |
| Mechanical SWAT & CSI Building | 1,782        | 1       | 1,782    |  |
| Building #1 Medical Clinic     | 1,957        | 1       | 1,957    |  |
| Building #2                    | 1,608        | 1       | 1,608    |  |
| Building #3                    | 2,512        | 1       | 2,512    |  |
| Building #4                    | 2,512        | 1       | 2,512    |  |
| Generator Building             | 1,100        | 1       | 1,100    |  |
| Covered Pavillons x3           | 2,101        | 1       | 2,101    |  |

| Total 107,106                |  |       |         |              |
|------------------------------|--|-------|---------|--------------|
| SITE AREAS                   |  | ACRES | SF      | PERCENTAGE % |
| Gross Site Area              |  | 22.39 | 975,263 | 100%         |
| Impervious Area              |  | 13.13 | 571,943 | 59%          |
| Building, Pavement, Sidewalk |  | 11.95 | 520,542 | 54%          |
| Lake                         |  | 1.18  | 51,401  | 5%           |
| Pervious Area                |  | 9.26  | 403,366 | 41%          |
| Open Space                   |  | 8.58  | 373,766 | 38%          |
| Dry Retention                |  | 0.68  | 29,600  | 3%           |

| PARKING CALCULATIO      | NS |
|-------------------------|----|
| Required Parking Spaces |    |

| PARKING CALCULA                | TIONS |
|--------------------------------|-------|
| Provided Parking Spaces        | 777   |
| Standard (9.5' x 18')          | 613   |
| EV Parking (9.5' x 18')        | 4     |
| Van Parking (12' x 25')        | 6     |
| Accessible Parking (12" v 18") | 26    |

| LEGEND   |          |                                                                                                                 |
|----------|----------|-----------------------------------------------------------------------------------------------------------------|
| EXISTING | PROPOSED | PROPERTY BOUNDARY PHASE BOUNDARY EASEMENT                                                                       |
|          | 0        | = PARCEL LINE<br>= NUMBER OF PARKING SPACES                                                                     |
| •=       | 0        | * LIGHT POLE                                                                                                    |
|          | -        | = SIGN<br>= FDC W/ SIGN                                                                                         |
|          | _        | = 6' DECORATIVE FENCE<br>= 6' BUFFER WALL                                                                       |
|          |          | = RETAINING WALL<br>= UNDERGROUND FPL (BY OTHERS<br>= SECONDARY ELCTRIC LINE<br>= FIBER OPTIC CABLE (BY OTHERS) |
|          | (1)      | - TRANSFORMER                                                                                                   |
|          |          | = WATER LINE<br>= SANITARY SEWER<br>= DRAINAGE PIPE                                                             |
| 0        | 40       | - FIRE HYDRANT                                                                                                  |
| н        | н        | = WATER VALVE                                                                                                   |
| 0        | (5)      | * SANITARY SEWER MANHOLE                                                                                        |
|          |          |                                                                                                                 |