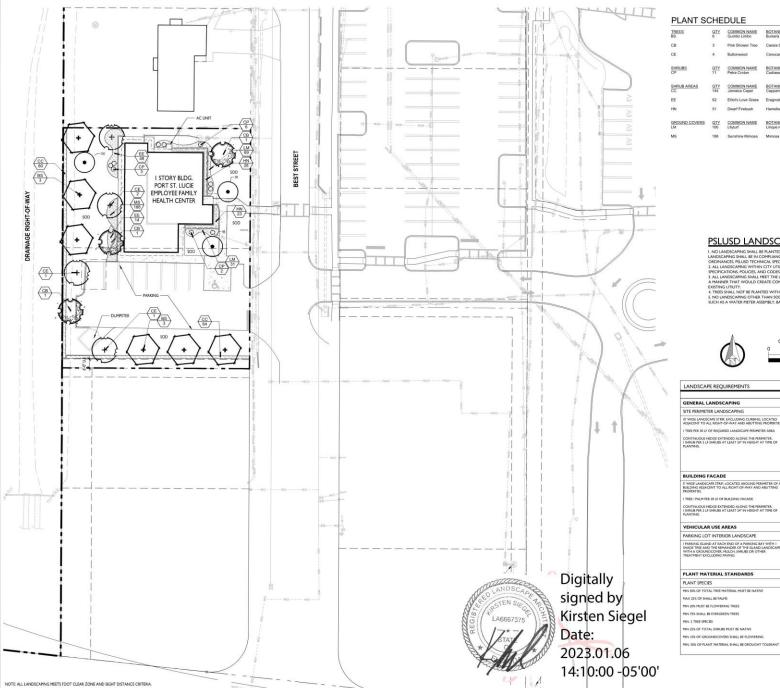

### PLANT SCHEDULE

| TREES<br>BS   | QTY | COMMON NAME<br>Gumbo Limbo | BOTANICAL NAME              | NATIVE | DROUGHT TOLERANCE<br>YES | REMARKS<br>14' HT. X 5' SPRD. MIN. |
|---------------|-----|----------------------------|-----------------------------|--------|--------------------------|------------------------------------|
| -             | 200 | Common and the             |                             |        |                          | 2.5" CAL                           |
| CB            | 3   | Pink Shower Tree           | Cassia bakeriana            | NO     | YES                      | 14" HT. X 5" SPRD. MIN.            |
|               |     |                            |                             |        |                          | 2.5° CAL                           |
| CE            | 4   | Buttonwood                 | Conocarpus erectus          | YES    | YES                      | 14" HT. X 5" SPRD. MIN.            |
|               |     |                            |                             |        |                          | 2.5" CAL                           |
| SHRUBS        | QTY | COMMON NAME                | BOTANICAL NAME              | NATIVE | DROUGHT TOLERANCE        | REMARKS                            |
| CP            | 11  | Petra Croton               | Codiseum variegatum 'Petra' | NO     | YES                      | 48" HT X 36" SPRD, FUL             |
|               |     |                            |                             |        |                          | LOW BRANCHED                       |
| SHRUB AREAS   | QTY | COMMON NAME                | BOTANICAL NAME              | NATIVE | DROUGHT TOLERANCE        | REMARKS                            |
| CC            | 144 | Jamaica Caper              | Capparis cynophaliophora    | YES    | YES                      | 36" HT X 24" SPRD @24              |
|               |     |                            |                             |        |                          | O.C.                               |
| EE            | 62  | Elliot's Love Grass        | Eragrostis elliottii        | YES    | YES                      | 24" HT x 24" SPRD @ 24             |
|               |     |                            |                             |        |                          | O.C.                               |
| HN            | 51  | Dwarf Firebush             | Hamelia nodosa              | NO     | YES                      | 24" HT. X 24" SPRD. @ :            |
|               |     |                            |                             |        |                          | O.C.                               |
| GROUND COVERS | QTY | COMMON NAME                | BOTANICAL NAME              | NATIVE | DROUGHT TOLERANCE        | REMARKS                            |
| LM            | 100 | Lilyturf                   | Liriope muscari             | NO     | YES                      | 18" HT X 18" SPRD @ 10             |
|               |     |                            |                             |        |                          | O.C.                               |
| MS            | 188 | Sunshine Mimosa            | Mimosa strigillosa          | YES    | YES                      | 6" HT, 8" SPRD, FULL,              |
|               |     |                            |                             |        |                          | LOW                                |
|               |     |                            |                             |        |                          |                                    |