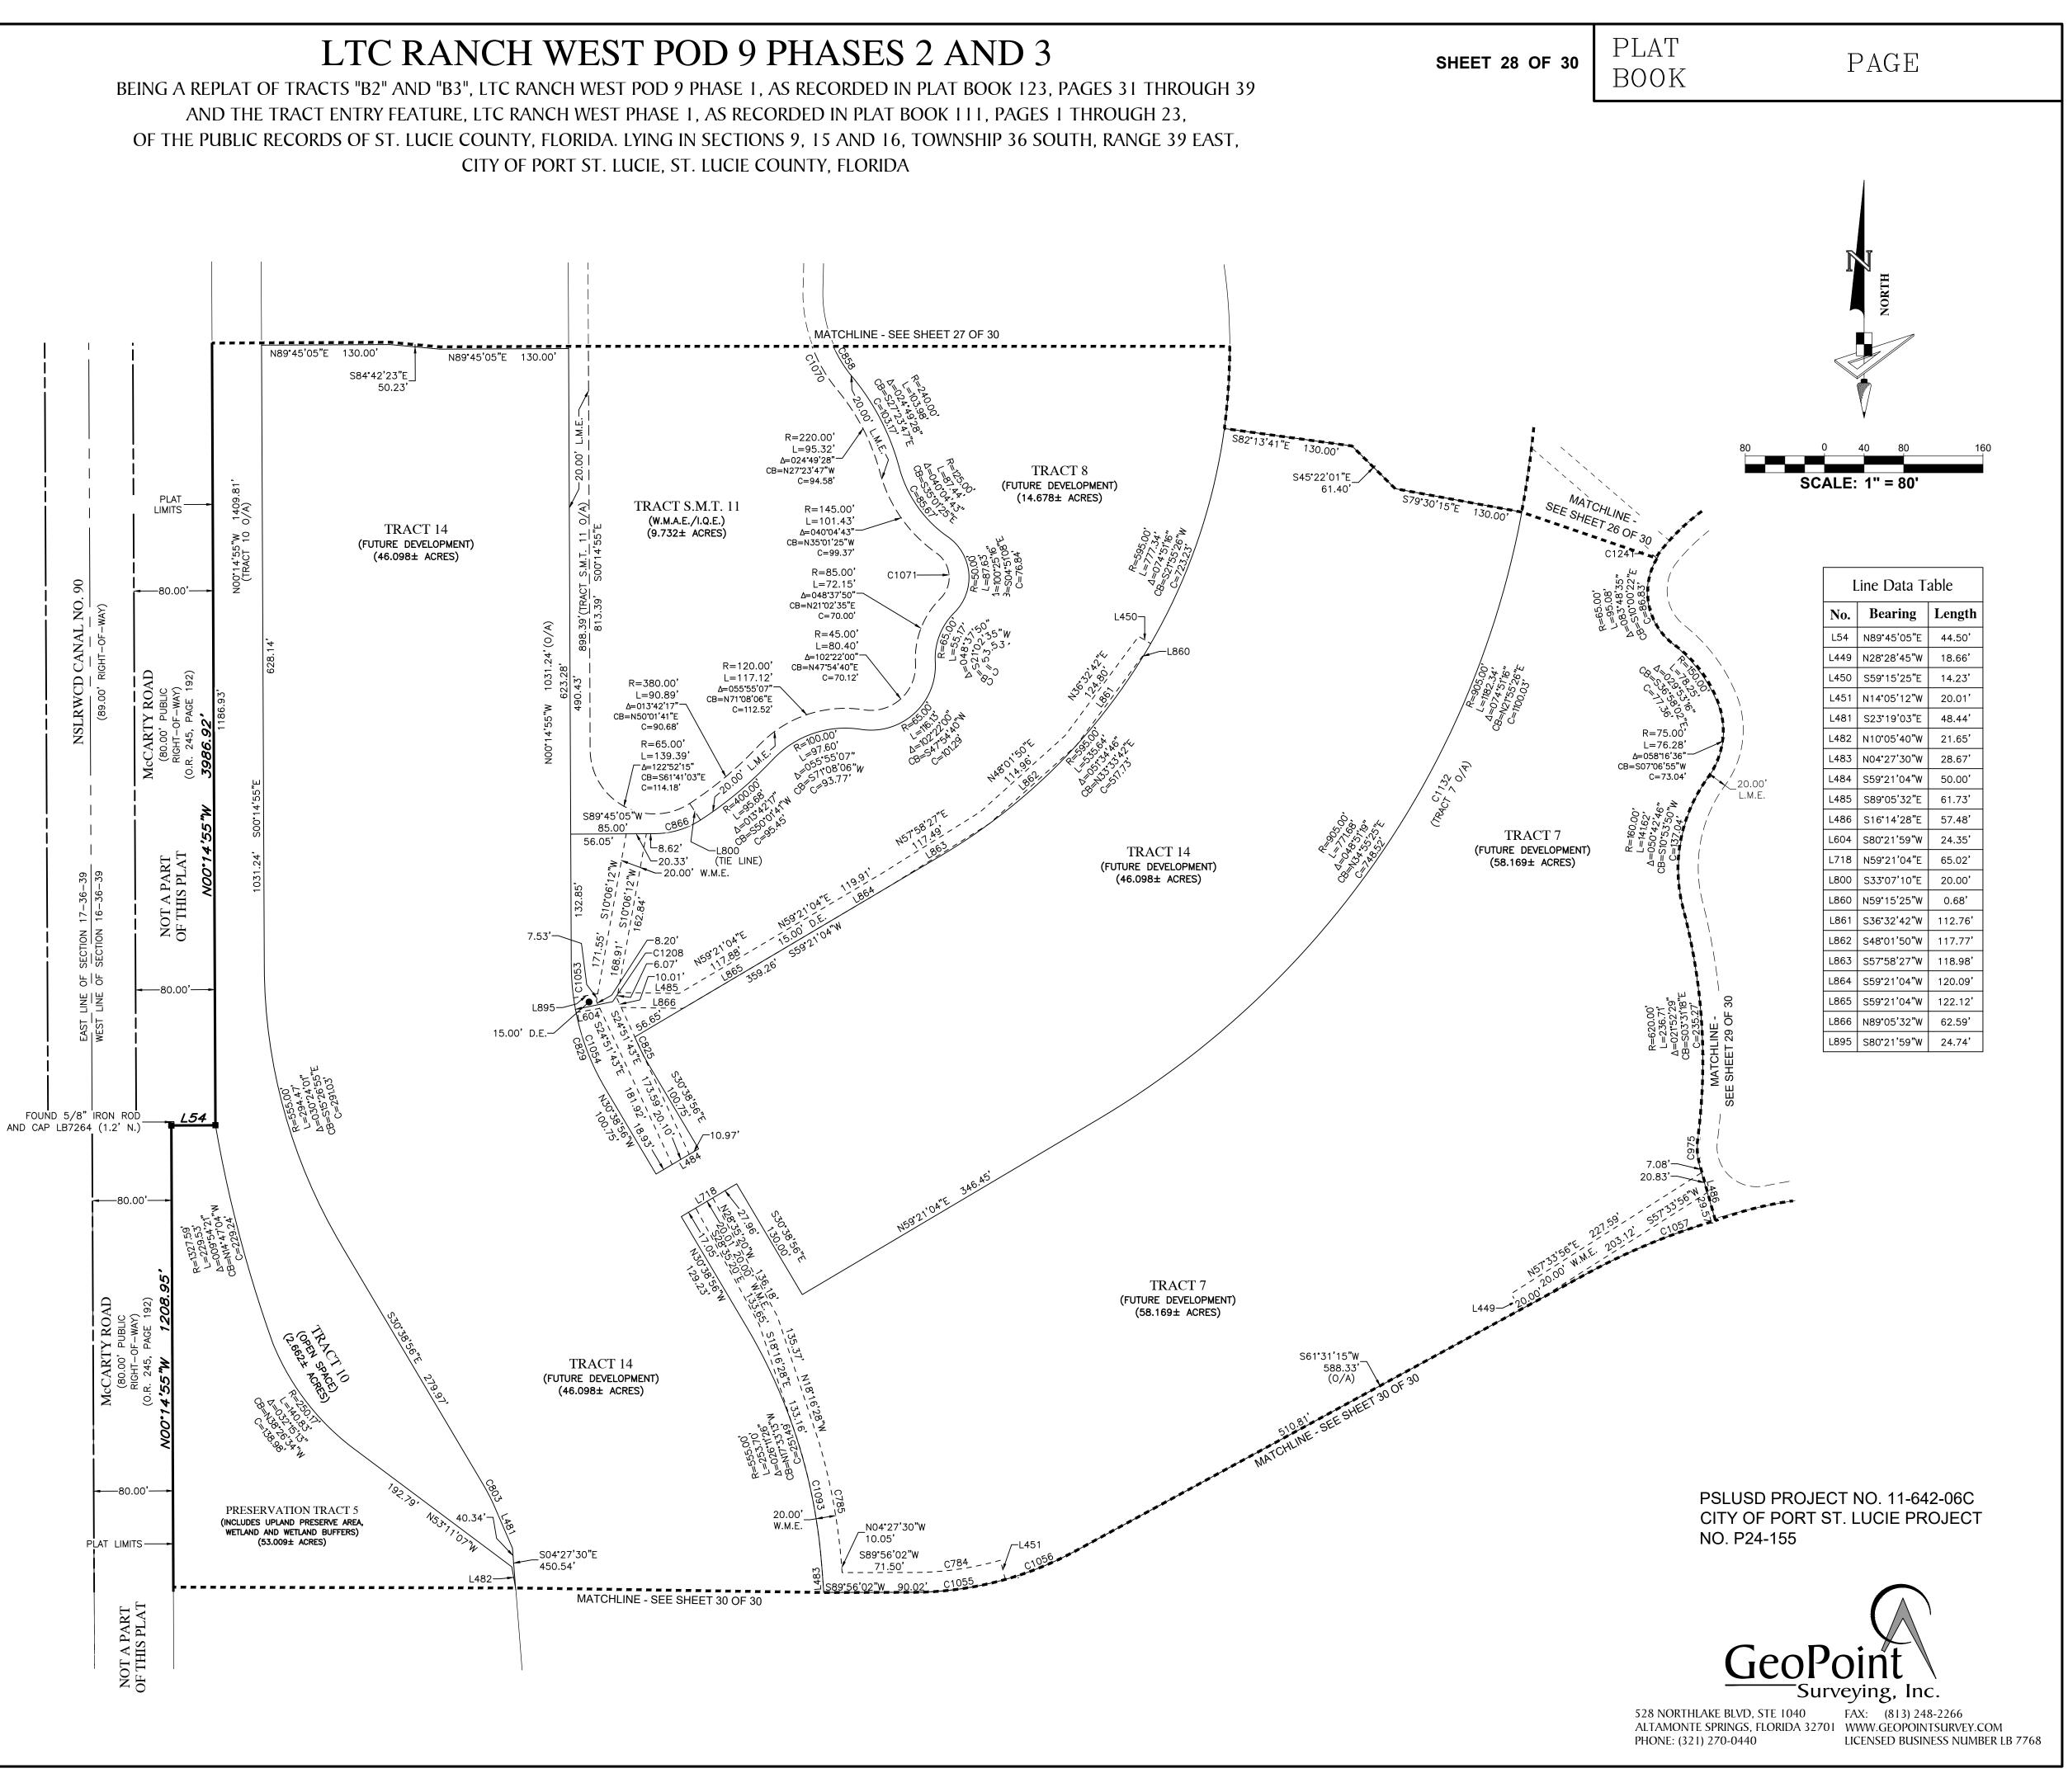

# LTC RANCH WEST POD 9 PHASES 2 AND 3

BEING A REPLAT OF TRACTS "B2" AND "B3", LTC RANCH WEST POD 9 PHASE 1, AS RECORDED IN PLAT BOOK 123, PAGES 31 THROUGH 39 AND THE TRACT ENTRY FEATURE, LTC RANCH WEST PHASE 1, AS RECORDED IN PLAT BOOK 111, PAGES 1 THROUGH 23 OF THE PUBLIC RECORDS OF ST. LUCIE COUNTY, FLORIDA. LYING IN SECTIONS 9, 15 AND 16, TOWNSHIP 36 SOUTH, RANGE 39 EAST, CITY OF PORT ST. LUCIE, ST. LUCIE COUNTY, FLORIDA