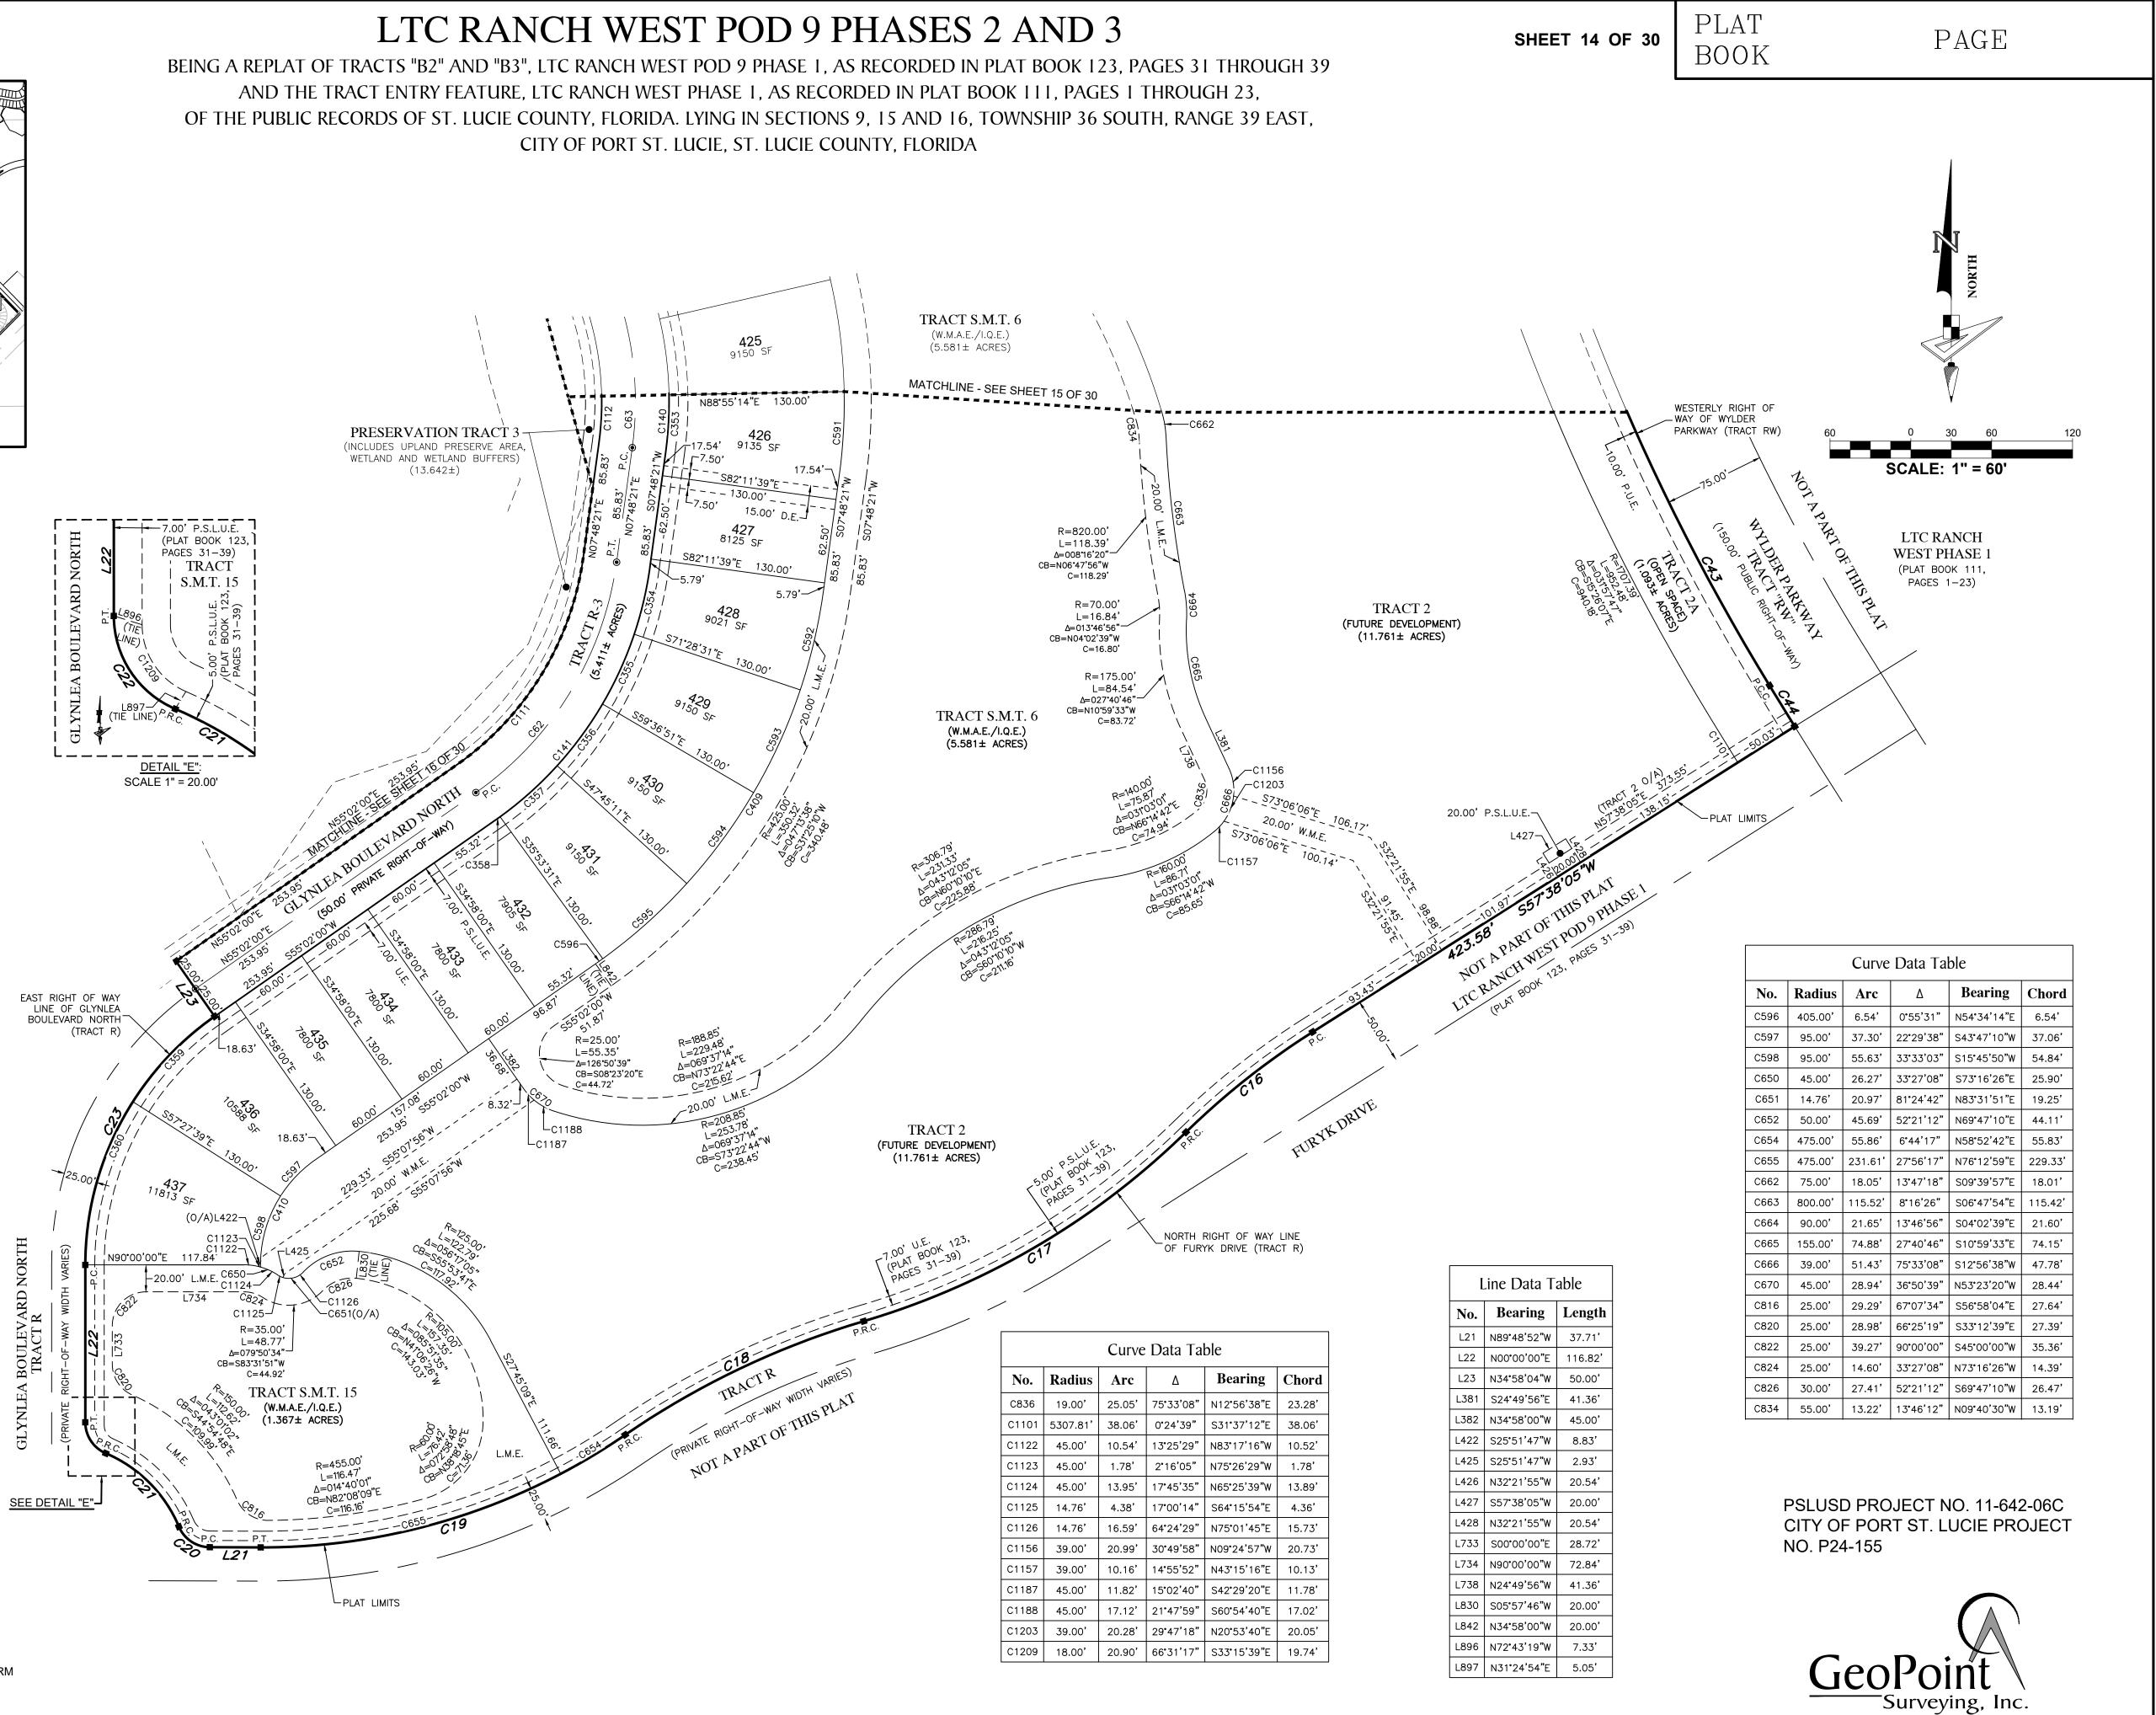

# LTC RANCH WEST POD 9 PHASES 2 AND 3

BEING A REPLAT OF TRACTS "B2" AND "B3", LTC RANCH WEST POD 9 PHASE 1, AS RECORDED IN PLAT BOOK 123, PAGES 31 THROUGH 39 AND THE TRACT ENTRY FEATURE, LTC RANCH WEST PHASE 1, AS RECORDED IN PLAT BOOK 111, PAGES 1 THROUGH 23 OF THE PUBLIC RECORDS OF ST. LUCIE COUNTY, FLORIDA. LYING IN SECTIONS 9, 15 AND 16, TOWNSHIP 36 SOUTH, RANGE 39 EAST, CITY OF PORT ST. LUCIE, ST. LUCIE COUNTY, FLORIDA

SHEET 1 OF 30