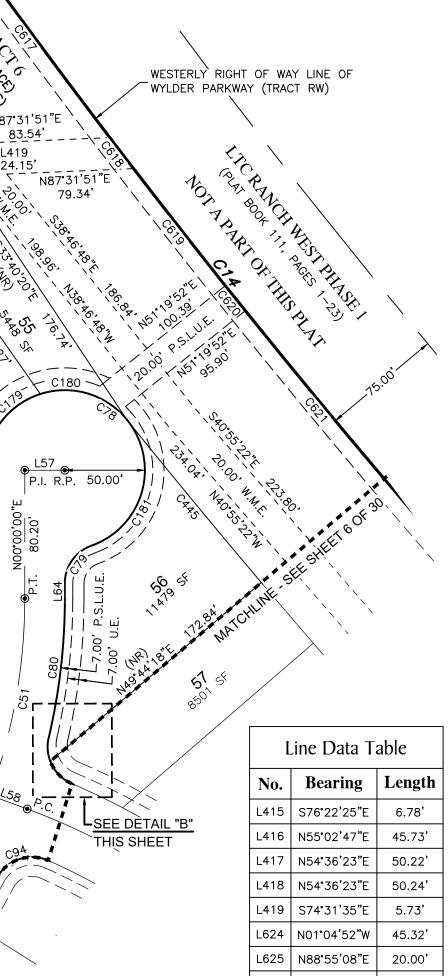

COMMENCE AT THE SOUTHEAST CORNER OF WYLDER PARKWAY (TRACT RW), LTC RANCH WEST PHASE 1, AS RECORDED IN PLAT BOOK 111, PAGES 1 THROUGH 23 OF THE PUBLIC RECORDS OF ST. LUCIE COUNTY, FLORIDA, RUN THENCE ALONG THE SOUTHEAST BOUNDARY OF SAID LTC RANCH WEST PHASE 1 AND THE NORTHWESTERLY RIGHT-OF-WAY LINE OF GLADES CUT-OFF ROAD (BEING A 200.00 FEET WIDE RIGHT-OF-WAY) AS SHOWN ON STATE OF FLORIDA, STATE ROAD DEPARTMENT, RIGHT OF WAY MAP SECTION 94110-2501, S.44°45'15"W., A DISTANCE OF 150.03 FEET TO THE SOUTHERLY MOST CORNER OF SAID WYLDER PARKWAY (TRACT RW), ALSO BEING THE POINT OF BEGINNING; THENCE CONTINUE ALONG SAID NORTHWESTERLY RIGHT-OF-WAY LINE OF GLADES CUT-OFF ROAD, S.44°45'15"W., A DISTANCE OF 557.10 FEET; THENCE DEPARTING SAID RIGHT-OF-WAY LINE, N.89°33'57"W., A DISTANCE OF 639.87 FEET; THENCE S.89°35'34"W., A DISTANCE OF 670.28 FEET; THENCE S.00°02'24"E., A DISTANCE OF 331.22 FEET TO THE NORTHEAST CORNER OF TRACT 2A, OF SAID LTC RANCH WEST POD 9 PHASE 1: THENCE ALONG THE NORTH BOUNDARY OF SAID TRACT 2A, S,89°57'36"W., A DISTANCE OF 78,59 FEET TO A POINT ON THE EAST RIGHT-OF-WAY LINE OF KESTREL LANE (TRACT R), OF SAID LTC RANCH WEST POD 9 PHASE 1; THENCE ALONG SAID EAST RIGHT-OF-WAY LINE, THE FOLLOWING THREE (3) COURSES: 1) NORTHERLY, 98.61 FEET ALONG THE ARC OF A NON-TANGENT CURVE TO THE LEFT HAVING A RADIUS OF 165.00 FEET AND A CENTRAL ANGLE OF 34°14'25" (CHORD BEARING N.17°04'49"E., 97.14 FEET); 2) N.00°02'24"W., A DISTANCE OF 421.74 FEET; 3) NORTHEASTERLY, 35.61 FEET ALONG THE ARC OF A TANGENT CURVE TO THE RIGHT HAVING A RADIUS OF 25.00 FEET AND A CENTRAL ANGLE OF 81°36'52" (CHORD BEARING N.40°46'02"E., 32.68 FEET); THENCE DEPARTING SAID EAST RIGHT-OF-WAY LINE, N.08°25'32"W., A DISTANCE OF 50.00 FEET TO A POINT ON THE NORTH RIGHT-OF-WAY LINE OF WILGROVE LANE (TRACT R), OF SAID LTC RANCH WEST POD 9 PHASE 1; THENCE ALONG SAID NORTH RIGHT-OF-WAY LINE, THE FOLLOWING FOUR (4) COURSES: 1) WESTERLY, 69.85 FEET ALONG THE ARC OF A NON-TANGENT CURVE TO THE RIGHT HAVING A RADIUS OF 475.00 FEET AND A CENTRAL ANGLE OF 08°25'32" (CHORD BEARING S.85°47'14"W., 69.79 FEET); 2) N.90°00'00"W., A DISTANCE OF 418.85 FEET; 3) WESTERLY, 103.89 FEET ALONG THE ARC OF A TANGENT CURVE TO THE RIGHT HAVING A RADIUS OF 175.00 FEET AND A CENTRAL ANGLE OF 34°00'47" (CHORD BEARING N.72°59'36"W., 102.37 FEET); 4) N.55°59'13"W., A DISTANCE OF 26.72 FEET TO THE SOUTHEAST CORNER OF LOT 11, OF SAID LTC RANCH WEST POD 9 PHASE 1; THENCE ALONG THE EAST BOUNDARY OF LOTS 1 THROUGH 11, OF SAID LTC RANCH WEST POD 9 PHASE 1, THE FOLLOWING THREE (3) COURSES: 1) N.34°00'47"E., A DISTANCE OF 40.64 FEET; 2) NORTHERLY, 139.64 FEET ALONG THE ARC OF A NON-TANGENT CURVE TO THE LEFT HAVING A RADIUS OF 355.00 FEET AND A CENTRAL ANGLE OF 22°32'12" (CHORD BEARING N.12°05'25"E., 138.74 FEET); 3) N.00°49'15"E., A DISTANCE OF 500.64 FEET TO THE NORTHEAST CORNER OF SAID LOT 1; THENCE ALONG THE NORTH BOUNDARY OF SAID LOT 1, N.89°10'45"W., A DISTANCE OF 130.00 FEET TO A POINT ON THE EAST RIGHT-OF-WAY LINE OF GLYNLEA BOULEVARD SOUTH (TRACT R), OF SAID LTC RANCH WEST POD 9 PHASE 1; THENCE DEPARTING SAID NORTH BOUNDARY AND ALONG SAID EAST RIGHT-OF-WAY LINE OF GLYNLEA BOULEVARD SOUTH (TRACT R) AND THE SOUTH RIGHT-OF-WAY LINE OF FURYK DRIVE (TRACT R), OF SAID LTC RANCH WEST POD 9 PHASE 1, THE FOLLOWING TWELVE (12) COURSES: 1) N.00°49'15"E., A DISTANCE OF 30.61 FEET; 2) NORTHEASTERLY, 29.20 FEET ALONG THE ARC OF A TANGENT CURVE TO THE RIGHT HAVING A RADIUS OF 25.00 FEET AND A CENTRAL ANGLE OF 66°54'40" (CHORD BEARING N.34°16'35"E., 27.56 FEET); 3) NORTHEASTERLY, 79.53 FEET ALONG THE ARC OF A REVERSE CURVE TO THE LEFT HAVING A RADIUS OF 102.50 FEET AND A CENTRAL ANGLE OF 44°27'28" (CHORD BEARING N.45°30'11"E., 77.55 FEET); 4) NORTHEASTERLY, 29.20 FEET ALONG THE ARC OF A REVERSE CURVE TO THE RIGHT HAVING A RADIUS OF 25.00 FEET AND A CENTRAL ANGLE OF 66°54'40" (CHORD BEARING N.56°43'48"E., 27.56 FEET); 5) S.89°48'52"E., A DISTANCE OF 37.71 FEET; 6) EASTERLY, 317.74 FEET ALONG THE ARC OF A TANGENT CURVE TO THE LEFT HAVING A RADIUS OF 525.00 FEET AND A CENTRAL ANGLE OF 34°40'34" (CHORD BEARING N.72°50'51"E., 312.91 FEET); 7) NORTHEASTERLY, 181.15 FEET ALONG THE ARC OF A REVERSE CURVE TO THE RIGHT HAVING A RADIUS OF 575.00 FEET AND A CENTRAL ANGLE OF 18°03'02" (CHORD BEARING N.64°32'05"E., 180.40 FEET); 8) NORTHEASTERLY, 173.72 FEET ALONG THE ARC OF A REVERSE CURVE TO THE LEFT HAVING A RADIUS OF 625.00 FEET AND A CENTRAL ANGLE OF 15°55'31" (CHORD BEARING N.65°35'51"E., 173.16 FEET); 9) N.57°38'05"E., A DISTANCE OF 110.46 FEET; 10) NORTHEASTERLY, 90.05 FEET ALONG THE ARC OF A TANGENT CURVE TO THE RIGHT HAVING A RADIUS OF 285.00 FEET AND A CENTRAL ANGLE OF 18°06'14" (CHORD BEARING N.66°41'12"E., 89.68 FEET); 11) NORTHEASTERLY, 69.51 FEET ALONG THE ARC OF A REVERSE CURVE TO THE LEFT HAVING A RADIUS OF 220.00 FEET AND A CENTRAL ANGLE OF 18°06'14" (CHORD BEARING N.66°41'12"E., 69.22 FEET); 12) N.57°38'05"E., A DISTANCE OF 394.75 FEET TO THE SOUTHEAST CORNER OF SAID FURYK DRIVE (TRACT R) ALSO BEING A POINT ON THE WESTERLY RIGHT-OF-WAY LINE OF WYLDER PARKWAY, OF SAID LTC RANCH WEST PHASE 1; THENCE ALONG SAID WESTERLY RIGHT-OF-WAY LINE OF WYLDER PARKWAY, THE FOLLOWING TWO (2) COURSES: 1) SOUTHEASTERLY, 1025.42 FEET ALONG THE ARC OF A NON-TANGENT CURVE TO THE LEFT HAVING A RADIUS OF 5257.82 FEET AND A CENTRAL ANGLE OF 11°10'27" (CHORD BEARING S.38°31'59"E., 1023.80 FEET); 2) S.44°07'13"E., A DISTANCE OF 654.93 FEET TO THE POINT OF BEGINNING.

THE BEARING ON THE WEST RIGHT-OF-WAY OF "WYLDER PARKWAY (TRACT RW)" AND THE EAST BOUNDARY OF "TRACT ENTRY FEATURE" AS SHOWN ON THE PLAT OF "LTC RANCH WEST PHASE 1", PLAT BOOK 111, PAGE 1, (S.44°07'13"E.) WAS HELD IN LIEU OF THE BEARING ON THE EAST BOUNDARY OF "TRACT "B3", (S.44°07'22"E.) AS SHOWN ON THE PLAT OF "LTC RANCH WEST POD 9 PHASE 1" TO PRESERVE THE 150 FOOT OVERALL RIGHT-OF-WAY OF "WYLDER PARKWAY (TRACT RW)" AS SHOWN ON SAID PLAT OF "LTC RANCH WEST PHASE 1".