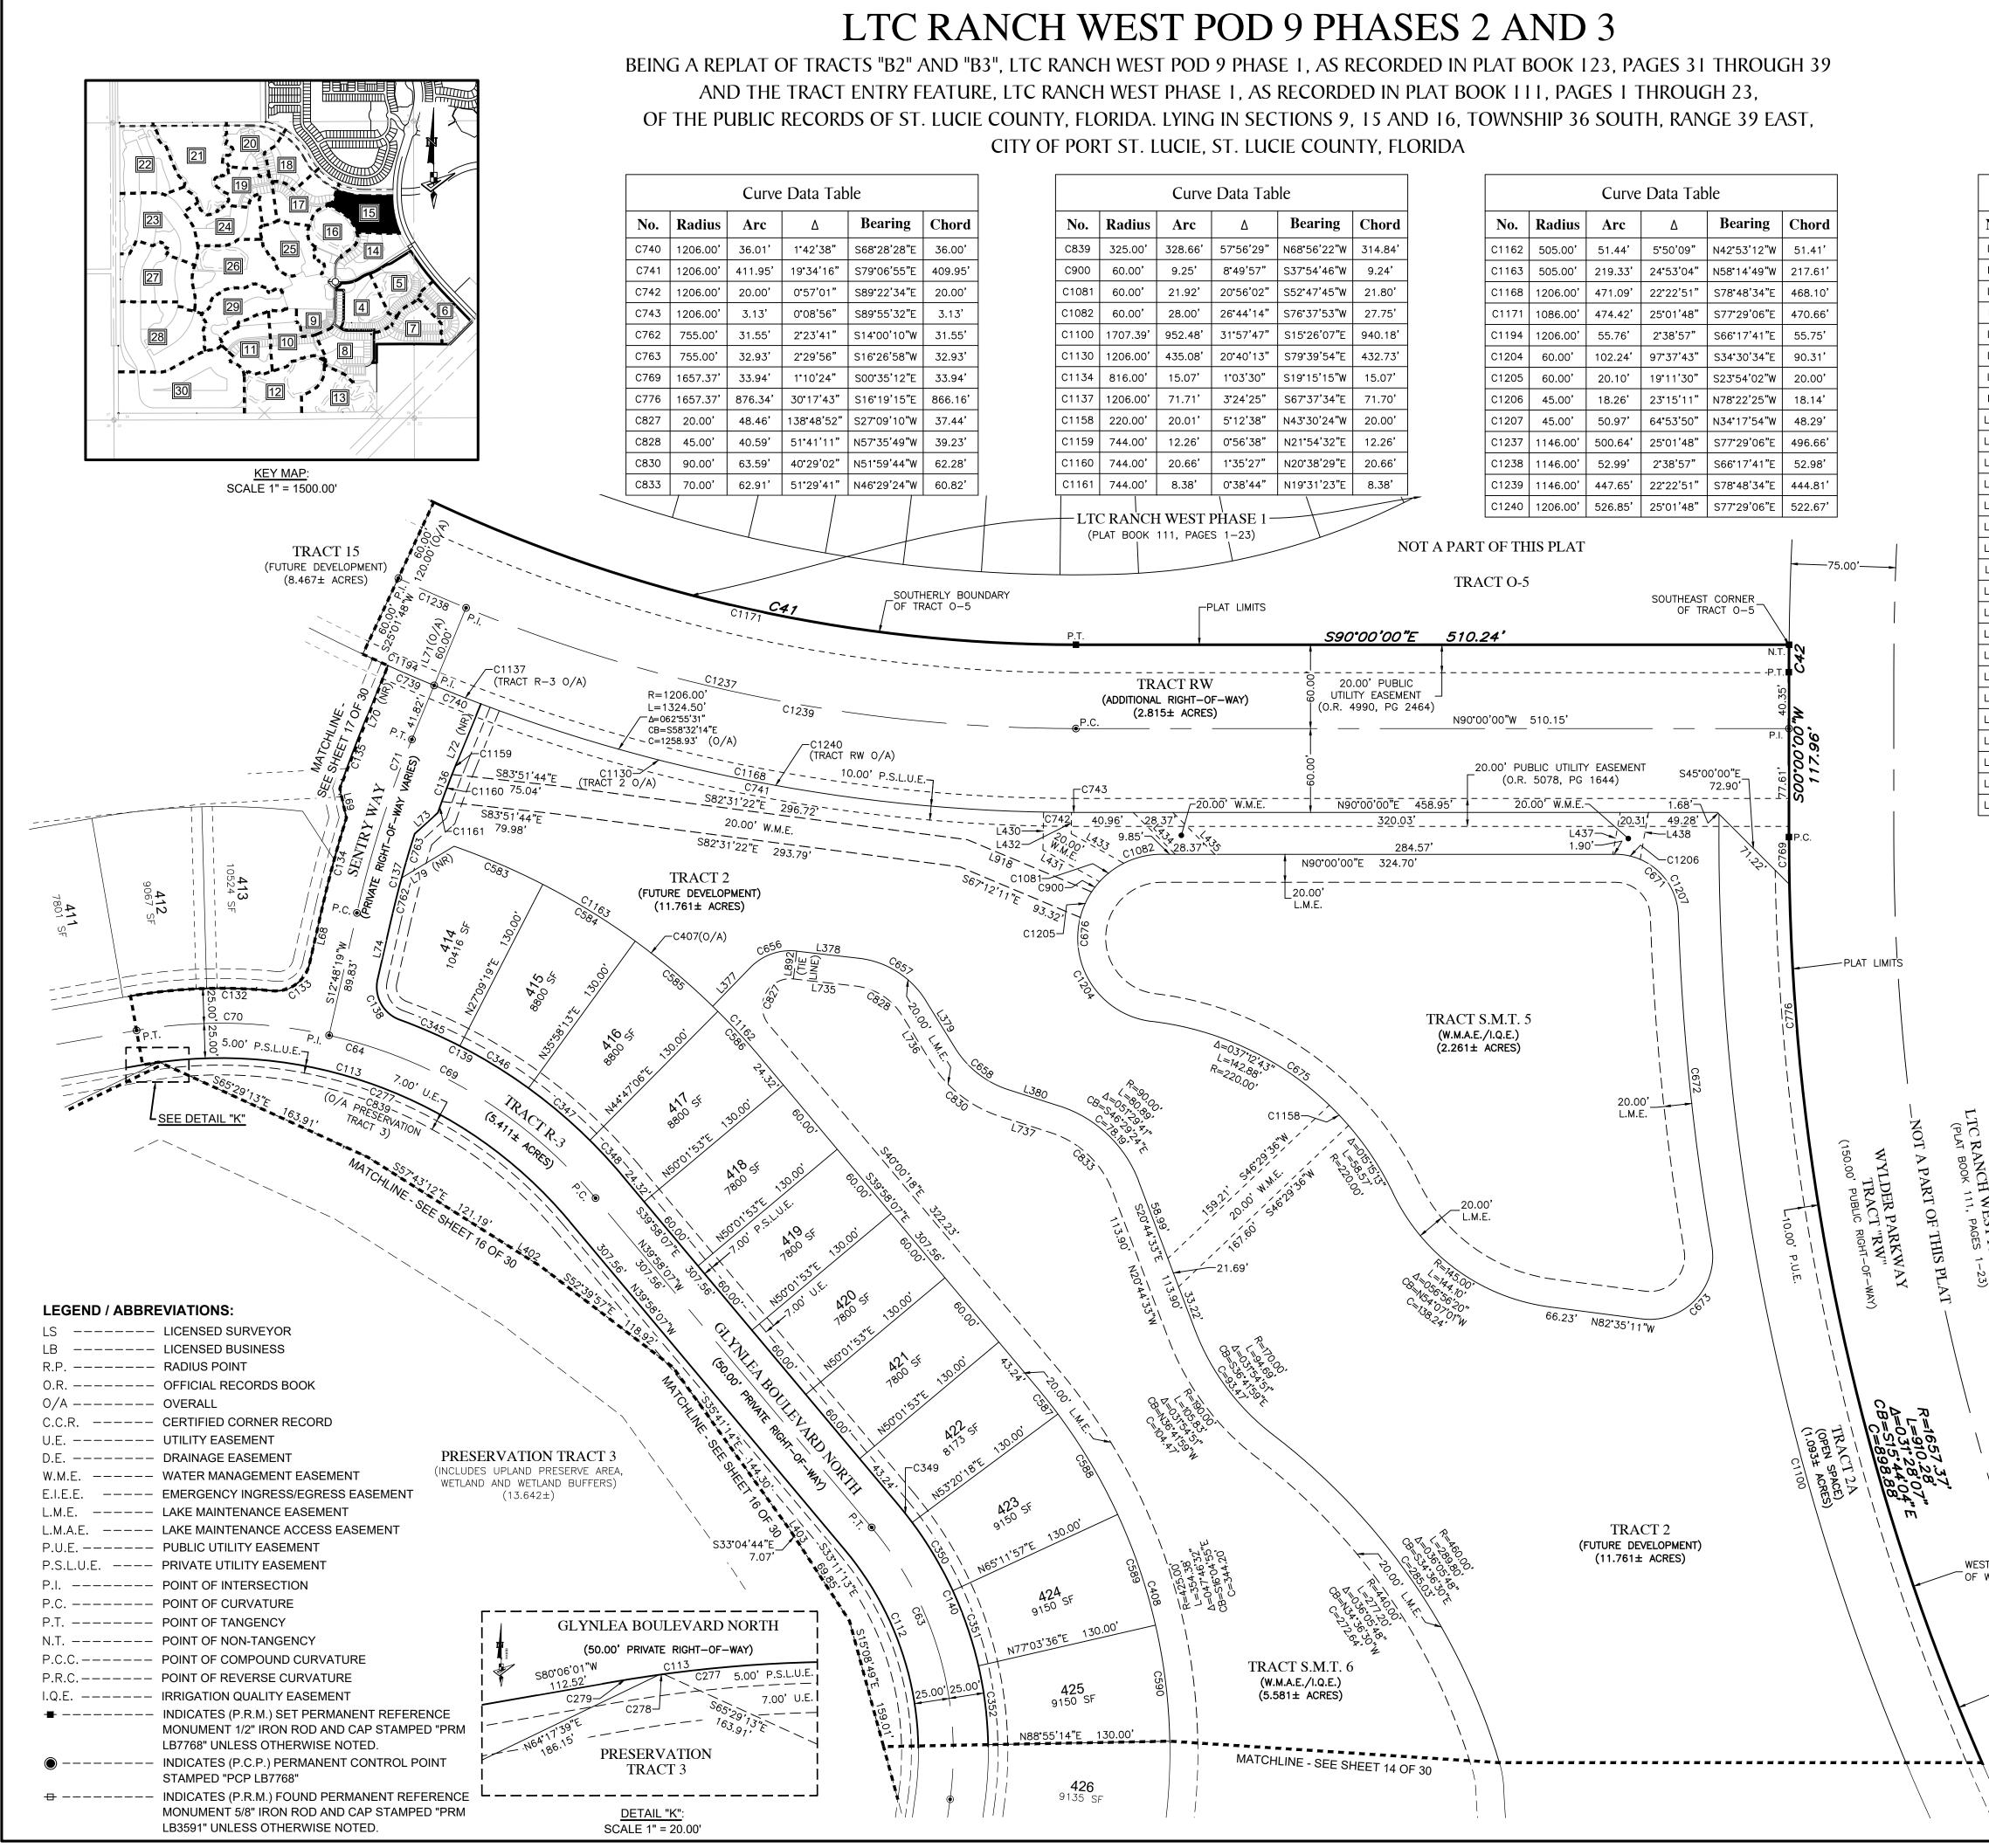

# LTC RANCH WEST POD 9 PHASES 2 AND 3

BEING A REPLAT OF TRACTS "B2" AND "B3", LTC RANCH WEST POD 9 PHASE 1, AS RECORDED IN PLAT BOOK 123, PAGES 31 THROUGH 39 AND THE TRACT ENTRY FEATURE, LTC RANCH WEST PHASE 1, AS RECORDED IN PLAT BOOK 111, PAGES 1 THROUGH 23 OF THE PUBLIC RECORDS OF ST. LUCIE COUNTY, FLORIDA. LYING IN SECTIONS 9, 15 AND 16, TOWNSHIP 36 SOUTH, RANGE 39 EAST, CITY OF PORT ST. LUCIE, ST. LUCIE COUNTY, FLORIDA