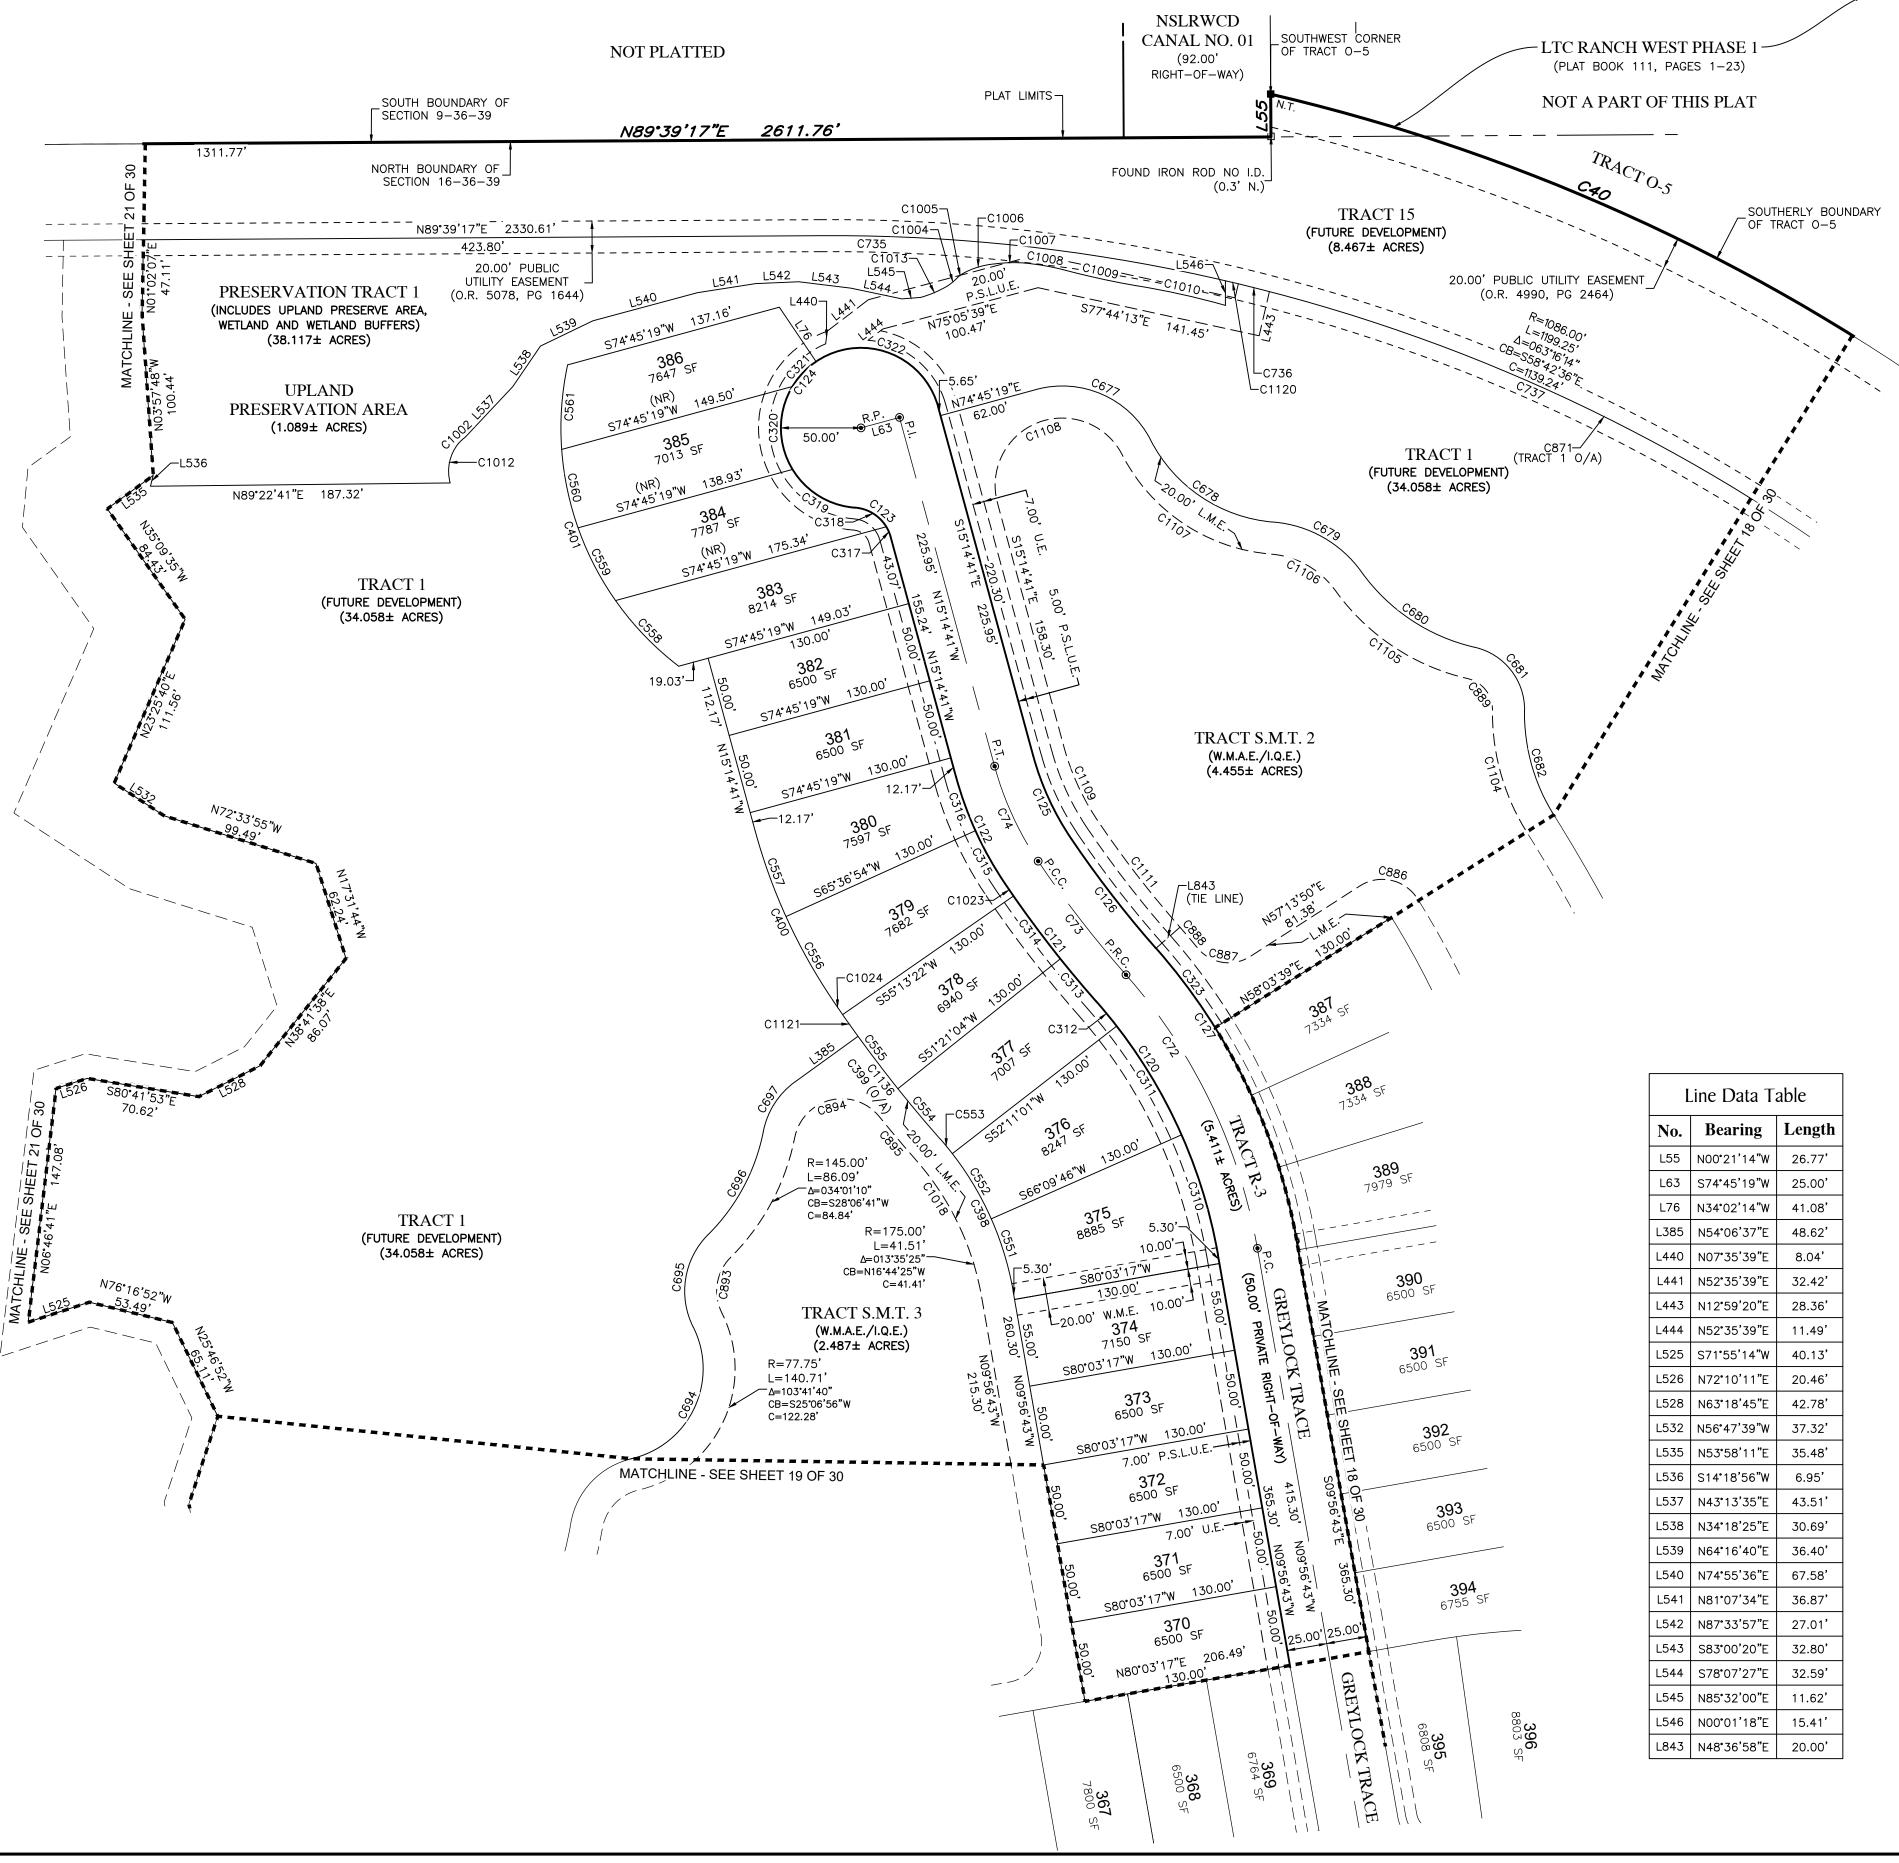

COMMENCE AT THE SOUTHEAST CORNER OF WYLDER PARKWAY (TRACT RW), LTC RANCH WEST PHASE 1, AS RECORDED IN PLAT BOOK 111, PAGES 1 THROUGH 23 OF THE PUBLIC RECORDS OF ST. LUCIE COUNTY, FLORIDA, RUN THENCE ALONG THE SOUTHEAST BOUNDARY OF SAID LTC RANCH WEST PHASE 1 AND THE NORTHWESTERLY RIGHT-OF-WAY LINE OF GLADES CUT-OFF ROAD (BEING A 200.00 FEET WIDE RIGHT-OF-WAY) AS SHOWN ON STATE OF FLORIDA, STATE ROAD DEPARTMENT, RIGHT OF WAY MAP SECTION 94110-2501, S.44°45'15"W., A DISTANCE OF 150.03 FEET TO THE SOUTHERLY MOST CORNER OF SAID WYLDER PARKWAY (TRACT RW), ALSO BEING THE POINT OF BEGINNING; THENCE CONTINUE ALONG SAID NORTHWESTERLY RIGHT-OF-WAY LINE OF GLADES CUT-OFF ROAD, S.44°45'15"W., A DISTANCE OF 557.10 FEET; THENCE DEPARTING SAID RIGHT-OF-WAY LINE, N.89°33'57"W., A DISTANCE OF 639.87 FEET; THENCE S.89°35'34"W., A DISTANCE OF 670.28 FEET; THENCE S.00°02'24"E., A DISTANCE OF 331.22 FEET TO THE NORTHEAST CORNER OF TRACT 2A, OF SAID LTC RANCH WEST POD 9 PHASE 1: THENCE ALONG THE NORTH BOUNDARY OF SAID TRACT 2A, S,89°57'36"W., A DISTANCE OF 78,59 FEET TO A POINT ON THE EAST RIGHT-OF-WAY LINE OF KESTREL LANE (TRACT R), OF SAID LTC RANCH WEST POD 9 PHASE 1; THENCE ALONG SAID EAST RIGHT-OF-WAY LINE, THE FOLLOWING THREE (3) COURSES: 1) NORTHERLY, 98.61 FEET ALONG THE ARC OF A NON-TANGENT CURVE TO THE LEFT HAVING A RADIUS OF 165.00 FEET AND A CENTRAL ANGLE OF 34°14'25" (CHORD BEARING N.17°04'49"E., 97.14 FEET); 2) N.00°02'24"W., A DISTANCE OF 421.74 FEET; 3) NORTHEASTERLY, 35.61 FEET ALONG THE ARC OF A TANGENT CURVE TO THE RIGHT HAVING A RADIUS OF 25.00 FEET AND A CENTRAL ANGLE OF 81°36'52" (CHORD BEARING N.40°46'02"E., 32.68 FEET); THENCE DEPARTING SAID EAST RIGHT-OF-WAY LINE, N.08°25'32"W., A DISTANCE OF 50.00 FEET TO A POINT ON THE NORTH RIGHT-OF-WAY LINE OF WILGROVE LANE (TRACT R), OF SAID LTC RANCH WEST POD 9 PHASE 1; THENCE ALONG SAID NORTH RIGHT-OF-WAY LINE, THE FOLLOWING FOUR (4) COURSES: 1) WESTERLY, 69.85 FEET ALONG THE ARC OF A NON-TANGENT CURVE TO THE RIGHT HAVING A RADIUS OF 475.00 FEET AND A CENTRAL ANGLE OF 08°25'32" (CHORD BEARING S.85°47'14"W., 69.79 FEET); 2) N.90°00'00"W., A DISTANCE OF 418.85 FEET; 3) WESTERLY, 103.89 FEET ALONG THE ARC OF A TANGENT CURVE TO THE RIGHT HAVING A RADIUS OF 175.00 FEET AND A CENTRAL ANGLE OF 34°00'47" (CHORD BEARING N.72°59'36"W., 102.37 FEET); 4) N.55°59'13"W., A DISTANCE OF 26.72 FEET TO THE SOUTHEAST CORNER OF LOT 11, OF SAID LTC RANCH WEST POD 9 PHASE 1; THENCE ALONG THE EAST BOUNDARY OF LOTS 1 THROUGH 11, OF SAID LTC RANCH WEST POD 9 PHASE 1, THE FOLLOWING THREE (3) COURSES: 1) N.34°00'47"E., A DISTANCE OF 40.64 FEET; 2) NORTHERLY, 139.64 FEET ALONG THE ARC OF A NON-TANGENT CURVE TO THE LEFT HAVING A RADIUS OF 355.00 FEET AND A CENTRAL ANGLE OF 22°32'12" (CHORD BEARING N.12°05'25"E., 138.74 FEET); 3) N.00°49'15"E., A DISTANCE OF 500.64 FEET TO THE NORTHEAST CORNER OF SAID LOT 1; THENCE ALONG THE NORTH BOUNDARY OF SAID LOT 1, N.89°10'45"W., A DISTANCE OF 130.00 FEET TO A POINT ON THE EAST RIGHT-OF-WAY LINE OF GLYNLEA BOULEVARD SOUTH (TRACT R), OF SAID LTC RANCH WEST POD 9 PHASE 1; THENCE DEPARTING SAID NORTH BOUNDARY AND ALONG SAID EAST RIGHT-OF-WAY LINE OF GLYNLEA BOULEVARD SOUTH (TRACT R) AND THE SOUTH RIGHT-OF-WAY LINE OF FURYK DRIVE (TRACT R), OF SAID LTC RANCH WEST POD 9 PHASE 1, THE FOLLOWING TWELVE (12) COURSES: 1) N.00°49'15"E., A DISTANCE OF 30.61 FEET; 2) NORTHEASTERLY, 29.20 FEET ALONG THE ARC OF A TANGENT CURVE TO THE RIGHT HAVING A RADIUS OF 25.00 FEET AND A CENTRAL ANGLE OF 66°54'40" (CHORD BEARING N.34°16'35"E., 27.56 FEET); 3) NORTHEASTERLY, 79.53 FEET ALONG THE ARC OF A REVERSE CURVE TO THE LEFT HAVING A RADIUS OF 102.50 FEET AND A CENTRAL ANGLE OF 44°27'28" (CHORD BEARING N.45°30'11"E., 77.55 FEET); 4) NORTHEASTERLY, 29.20 FEET ALONG THE ARC OF A REVERSE CURVE TO THE RIGHT HAVING A RADIUS OF 25.00 FEET AND A CENTRAL ANGLE OF 66°54'40" (CHORD BEARING N.56°43'48"E., 27.56 FEET); 5) S.89°48'52"E., A DISTANCE OF 37.71 FEET; 6) EASTERLY, 317.74 FEET ALONG THE ARC OF A TANGENT CURVE TO THE LEFT HAVING A RADIUS OF 525.00 FEET AND A CENTRAL ANGLE OF 34°40'34" (CHORD BEARING N.72°50'51"E., 312.91 FEET); 7) NORTHEASTERLY, 181.15 FEET ALONG THE ARC OF A REVERSE CURVE TO THE RIGHT HAVING A RADIUS OF 575.00 FEET AND A CENTRAL ANGLE OF 18°03'02" (CHORD BEARING N.64°32'05"E., 180.40 FEET); 8) NORTHEASTERLY, 173.72 FEET ALONG THE ARC OF A REVERSE CURVE TO THE LEFT HAVING A RADIUS OF 625.00 FEET AND A CENTRAL ANGLE OF 15°55'31" (CHORD BEARING N.65°35'51"E., 173.16 FEET); 9) N.57°38'05"E., A DISTANCE OF 110.46 FEET; 10) NORTHEASTERLY, 90.05 FEET ALONG THE ARC OF A TANGENT CURVE TO THE RIGHT HAVING A RADIUS OF 285.00 FEET AND A CENTRAL ANGLE OF 18°06'14" (CHORD BEARING N.66°41'12"E., 89.68 FEET); 11) NORTHEASTERLY, 69.51 FEET ALONG THE ARC OF A REVERSE CURVE TO THE LEFT HAVING A RADIUS OF 220.00 FEET AND A CENTRAL ANGLE OF 18°06'14" (CHORD BEARING N.66°41'12"E., 69.22 FEET); 12) N.57°38'05"E., A DISTANCE OF 394.75 FEET TO THE SOUTHEAST CORNER OF SAID FURYK DRIVE (TRACT R) ALSO BEING A POINT ON THE WESTERLY RIGHT-OF-WAY LINE OF WYLDER PARKWAY, OF SAID LTC RANCH WEST PHASE 1; THENCE ALONG SAID WESTERLY RIGHT-OF-WAY LINE OF WYLDER PARKWAY, THE FOLLOWING TWO (2) COURSES: 1) SOUTHEASTERLY, 1025.42 FEET ALONG THE ARC OF A NON-TANGENT CURVE TO THE LEFT HAVING A RADIUS OF 5257.82 FEET AND A CENTRAL ANGLE OF 11°10'27" (CHORD BEARING S.38°31'59"E., 1023.80 FEET); 2) S.44°07'13"E., A DISTANCE OF 654.93 FEET TO THE POINT OF BEGINNING.

CONTAINING 57,254 ACRES, MORE OR LESS.

TOTAL CONTAINING 550.625 ACRES, MORE OR LESS

1. BEARINGS AND COORDINATES SHOWN HEREON ARE BASED ON THE SOUTH LINE OF TRACT "B2", LTC RANCH WEST POD 9 PHASE 1, AS RECORDED IN PLAT BOOK 123, PAGES 31 THROUGH 39, PUBLIC RECORDS OF ST. LUCIE COUNTY, FLORIDA, HAVING A BEARING OF S.89°21'07"W., AND ALL OTHER BEARINGS ARE RELATIVE THERETO. THE GRID BEARINGS AS SHOWN HEREON REFER TO THE STATE PLANE COORDINATE SYSTEM, NORTH AMERICAN HORIZONTAL DATUM OF 1983 (NAD 83-2011 ADJUSTMENT) FOR THE EAST ZONE OF FLORIDA.

2. LINE INTERSECTING CURVES ARE RADIAL UNLESS SHOWN OTHERWISE NOTED (NR) FOR NON-RADIAL.

3. THIS PLAT, AS RECORDED IN ITS GRAPHIC FORM, IS THE OFFICIAL DEPICTION OF THE SUBDIVIDED LANDS DESCRIBED HEREIN AND WILL IN NO CIRCUMSTANCES BE SUPPLANTED IN AUTHORITY BY ANY OTHER GRAPHIC OF DIGITAL FORM OF THE PLAT.

THE BEARING ON THE WEST RIGHT-OF-WAY OF "WYLDER PARKWAY (TRACT RW)" AND THE EAST BOUNDARY OF "TRACT ENTRY FEATURE" AS SHOWN ON THE PLAT OF "LTC RANCH WEST PHASE 1", PLAT BOOK 111, PAGE 1, (S.44°07'13"E.) WAS HELD IN LIEU OF THE BEARING ON THE EAST BOUNDARY OF "TRACT "B3", (S.44°07'22"E.) AS SHOWN ON THE PLAT OF "LTC RANCH WEST POD 9 PHASE 1" TO PRESERVE THE 150 FOOT OVERALL RIGHT-OF-WAY OF "WYLDER PARKWAY (TRACT RW)" AS SHOWN ON SAID PLAT OF "LTC RANCH WEST PHASE 1".

PORTIONS OF THE 20' PUBLIC UTILITY EASEMENT AS RECORDED IN OFFICIAL RECORDS BOOK 4990, PAGE 2464 AND THE PUBLIC UTILITY EASEMENT AS RECORDED IN OFFICIAL RECORDS BOOK 5078, PAGE 1644, BOTH OF THE PUBLIC RECORDS OF ST. LUCIE COUNTY, FLORIDA, ARE SUPERCEDED BY TRACT RW DEDICATION TO THE CITY OF PORT ST. LUCIE.