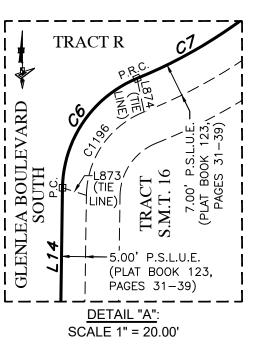

THE LAKE MAINTENANCE EASEMENTS (LME) AS SHOWN HEREON, ARE HEREBY DEDICATED TO THE LTC RANCH WEST RESIDENTIAL COMMUNITY DEVELOPMENT DISTRICT, A COMMUNITY DEVELOPMENT DISTRICT ESTABLISHED IN ACCORDANCE WITH CHAPTER 190, FLORIDA STATUTES, ITS SUCCESSORS AND ASSIGNS, AS LAKE MAINTENANCE EASEMENTS FOR THE PURPOSE OF ACCESS TO AND THE MAINTENANCE OF THE WATER MANAGEMENT TRACTS, AND THEY ARE THE MAINTENANCE RESPONSIBILITIES OF SAID COMMUNITY DEVELOPMENT DISTRICT.