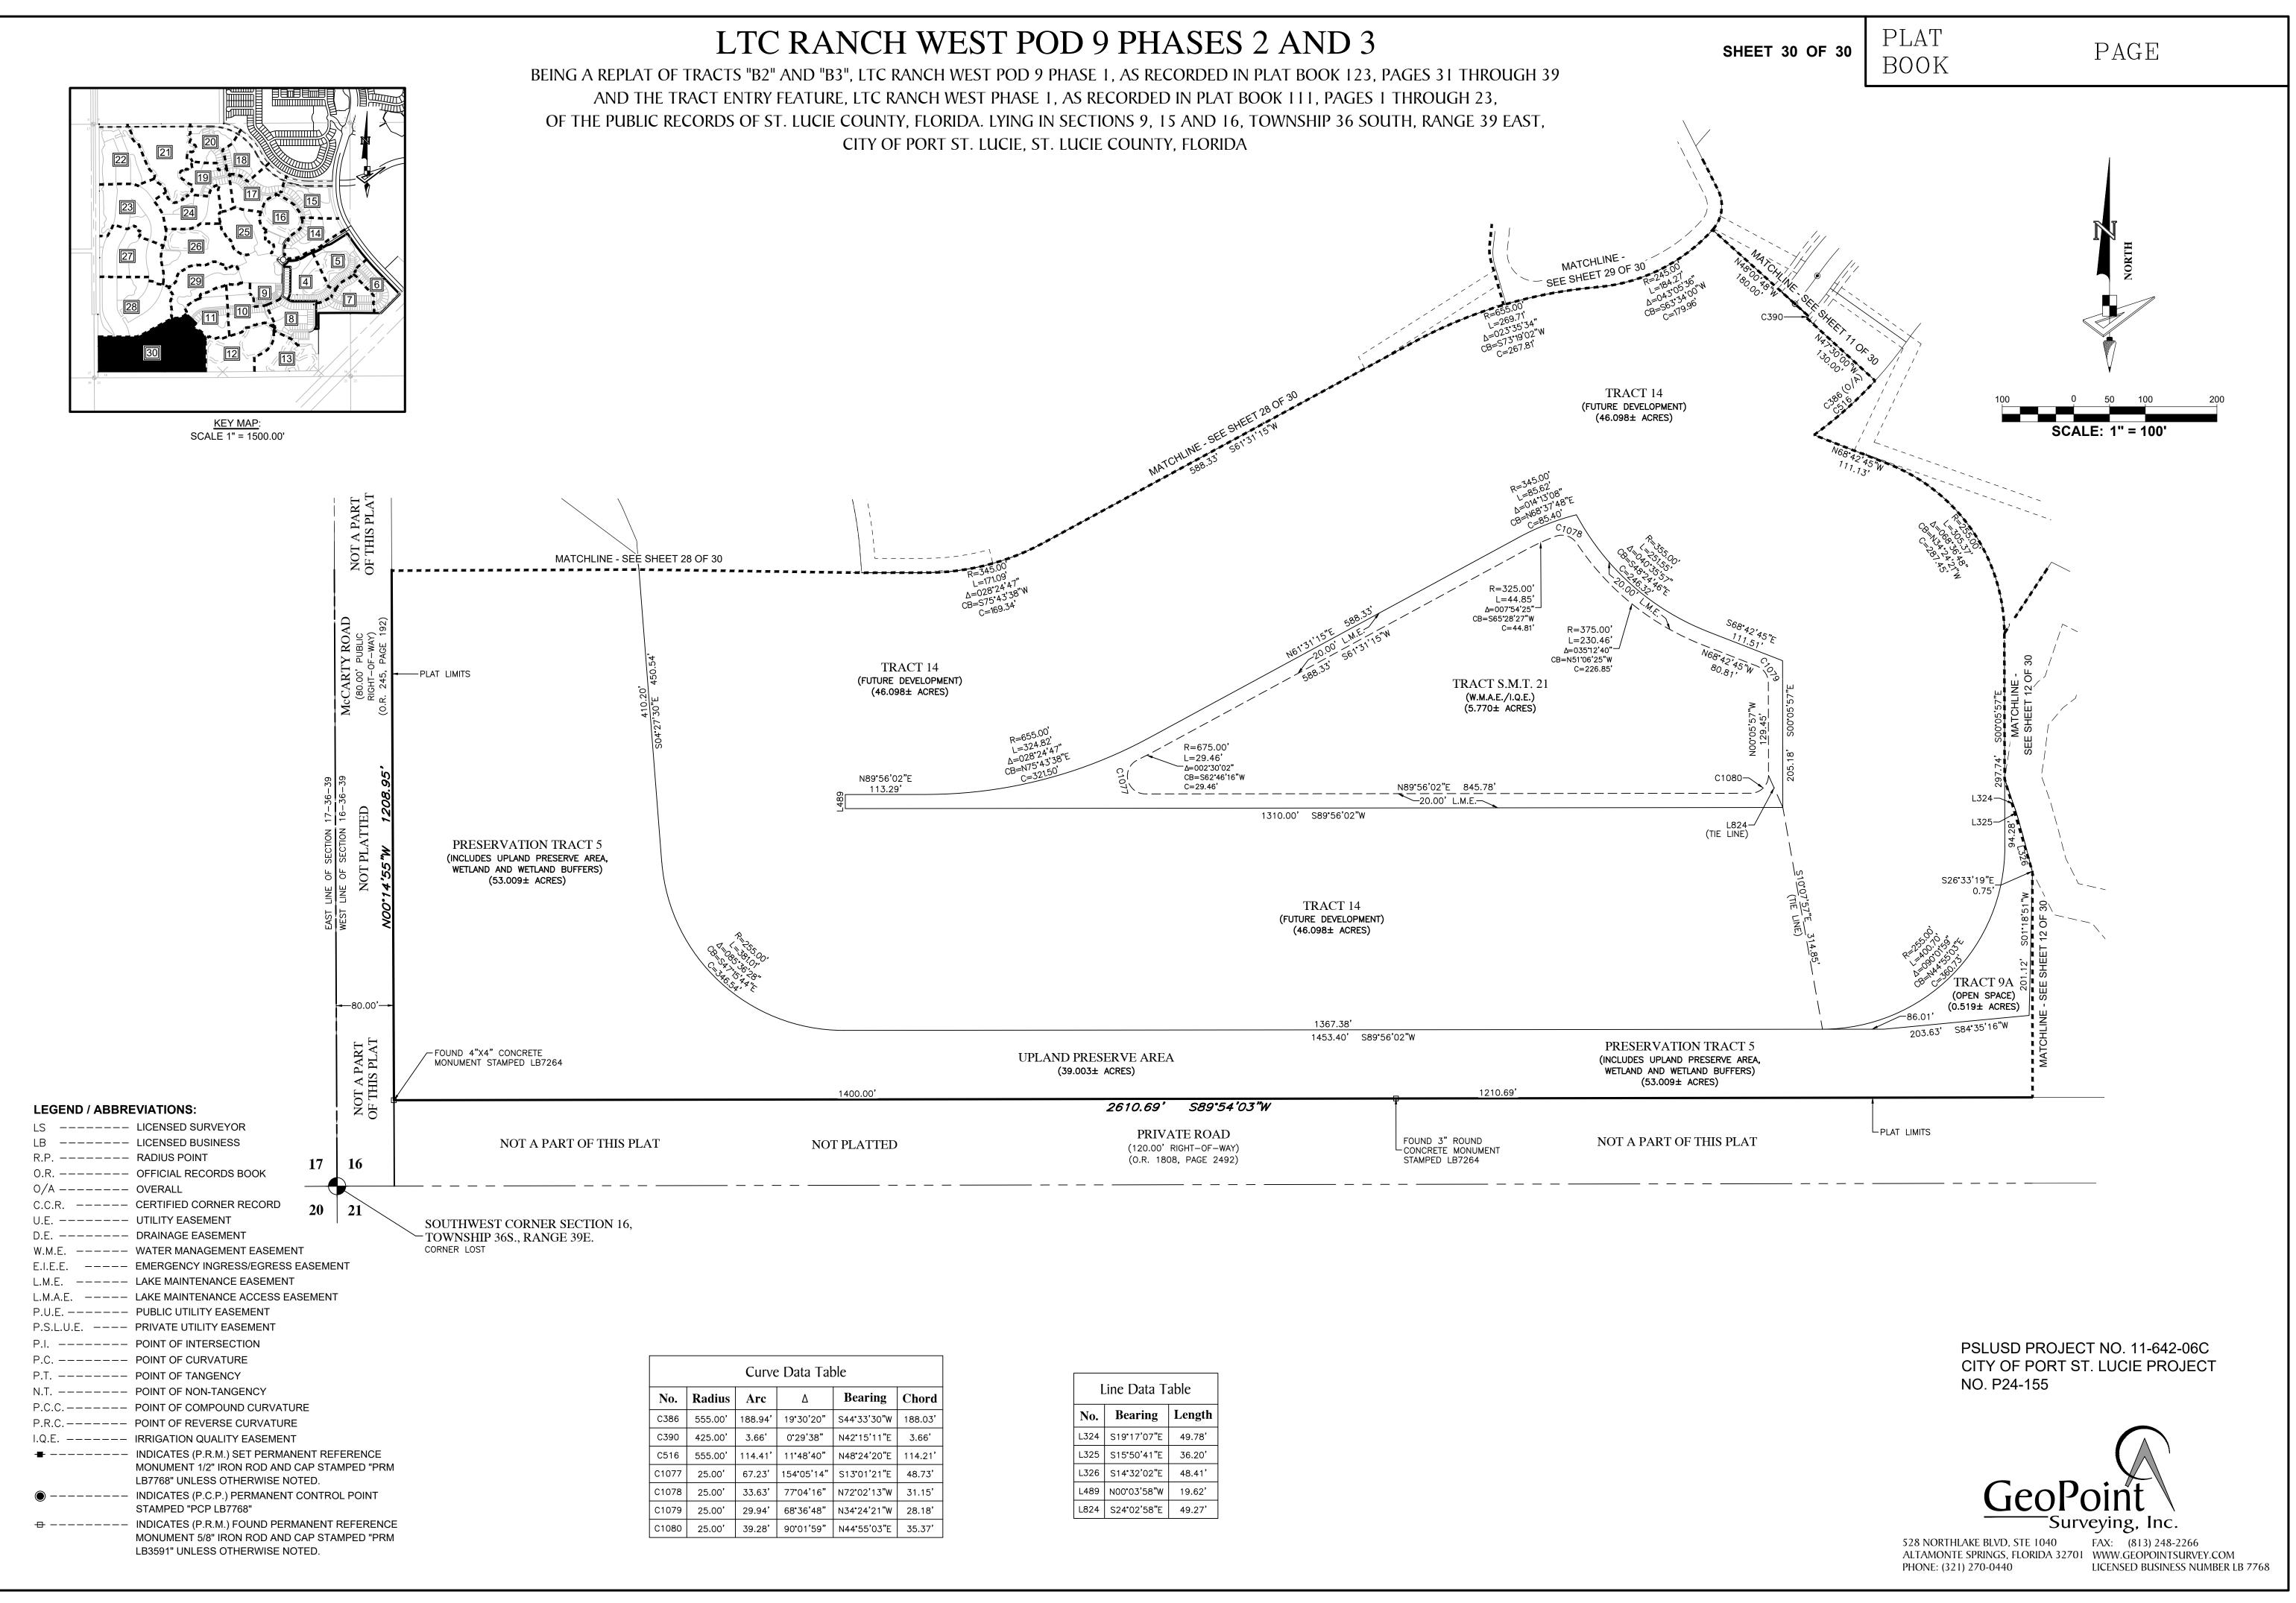

# LTC RANCH WEST POD 9 PHASES 2 AND 3

BEING A REPLAT OF TRACTS "B2" AND "B3", LTC RANCH WEST POD 9 PHASE 1, AS RECORDED IN PLAT BOOK 123, PAGES 31 THROUGH 39 AND THE TRACT ENTRY FEATURE, LTC RANCH WEST PHASE 1, AS RECORDED IN PLAT BOOK 111, PAGES 1 THROUGH 23 OF THE PUBLIC RECORDS OF ST. LUCIE COUNTY, FLORIDA. LYING IN SECTIONS 9, 15 AND 16, TOWNSHIP 36 SOUTH, RANGE 39 EAST, CITY OF PORT ST. LUCIE, ST. LUCIE COUNTY, FLORIDA