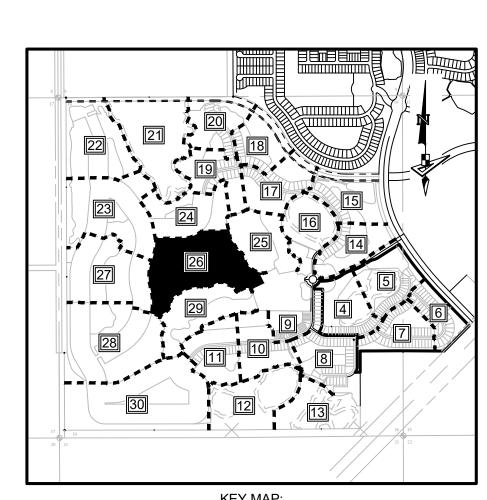

# LTC RANCH WEST POD 9 PHASES 2 AND 3

BEING A REPLAT OF TRACTS "B2" AND "B3", LTC RANCH WEST POD 9 PHASE 1, AS RECORDED IN PLAT BOOK 123, PAGES 31 THROUGH 39 AND THE TRACT ENTRY FEATURE, LTC RANCH WEST PHASE 1, AS RECORDED IN PLAT BOOK 111, PAGES 1 THROUGH 23 OF THE PUBLIC RECORDS OF ST. LUCIE COUNTY, FLORIDA. LYING IN SECTIONS 9, 15 AND 16, TOWNSHIP 36 SOUTH, RANGE 39 EAST, CITY OF PORT ST. LUCIE, ST. LUCIE COUNTY, FLORIDA