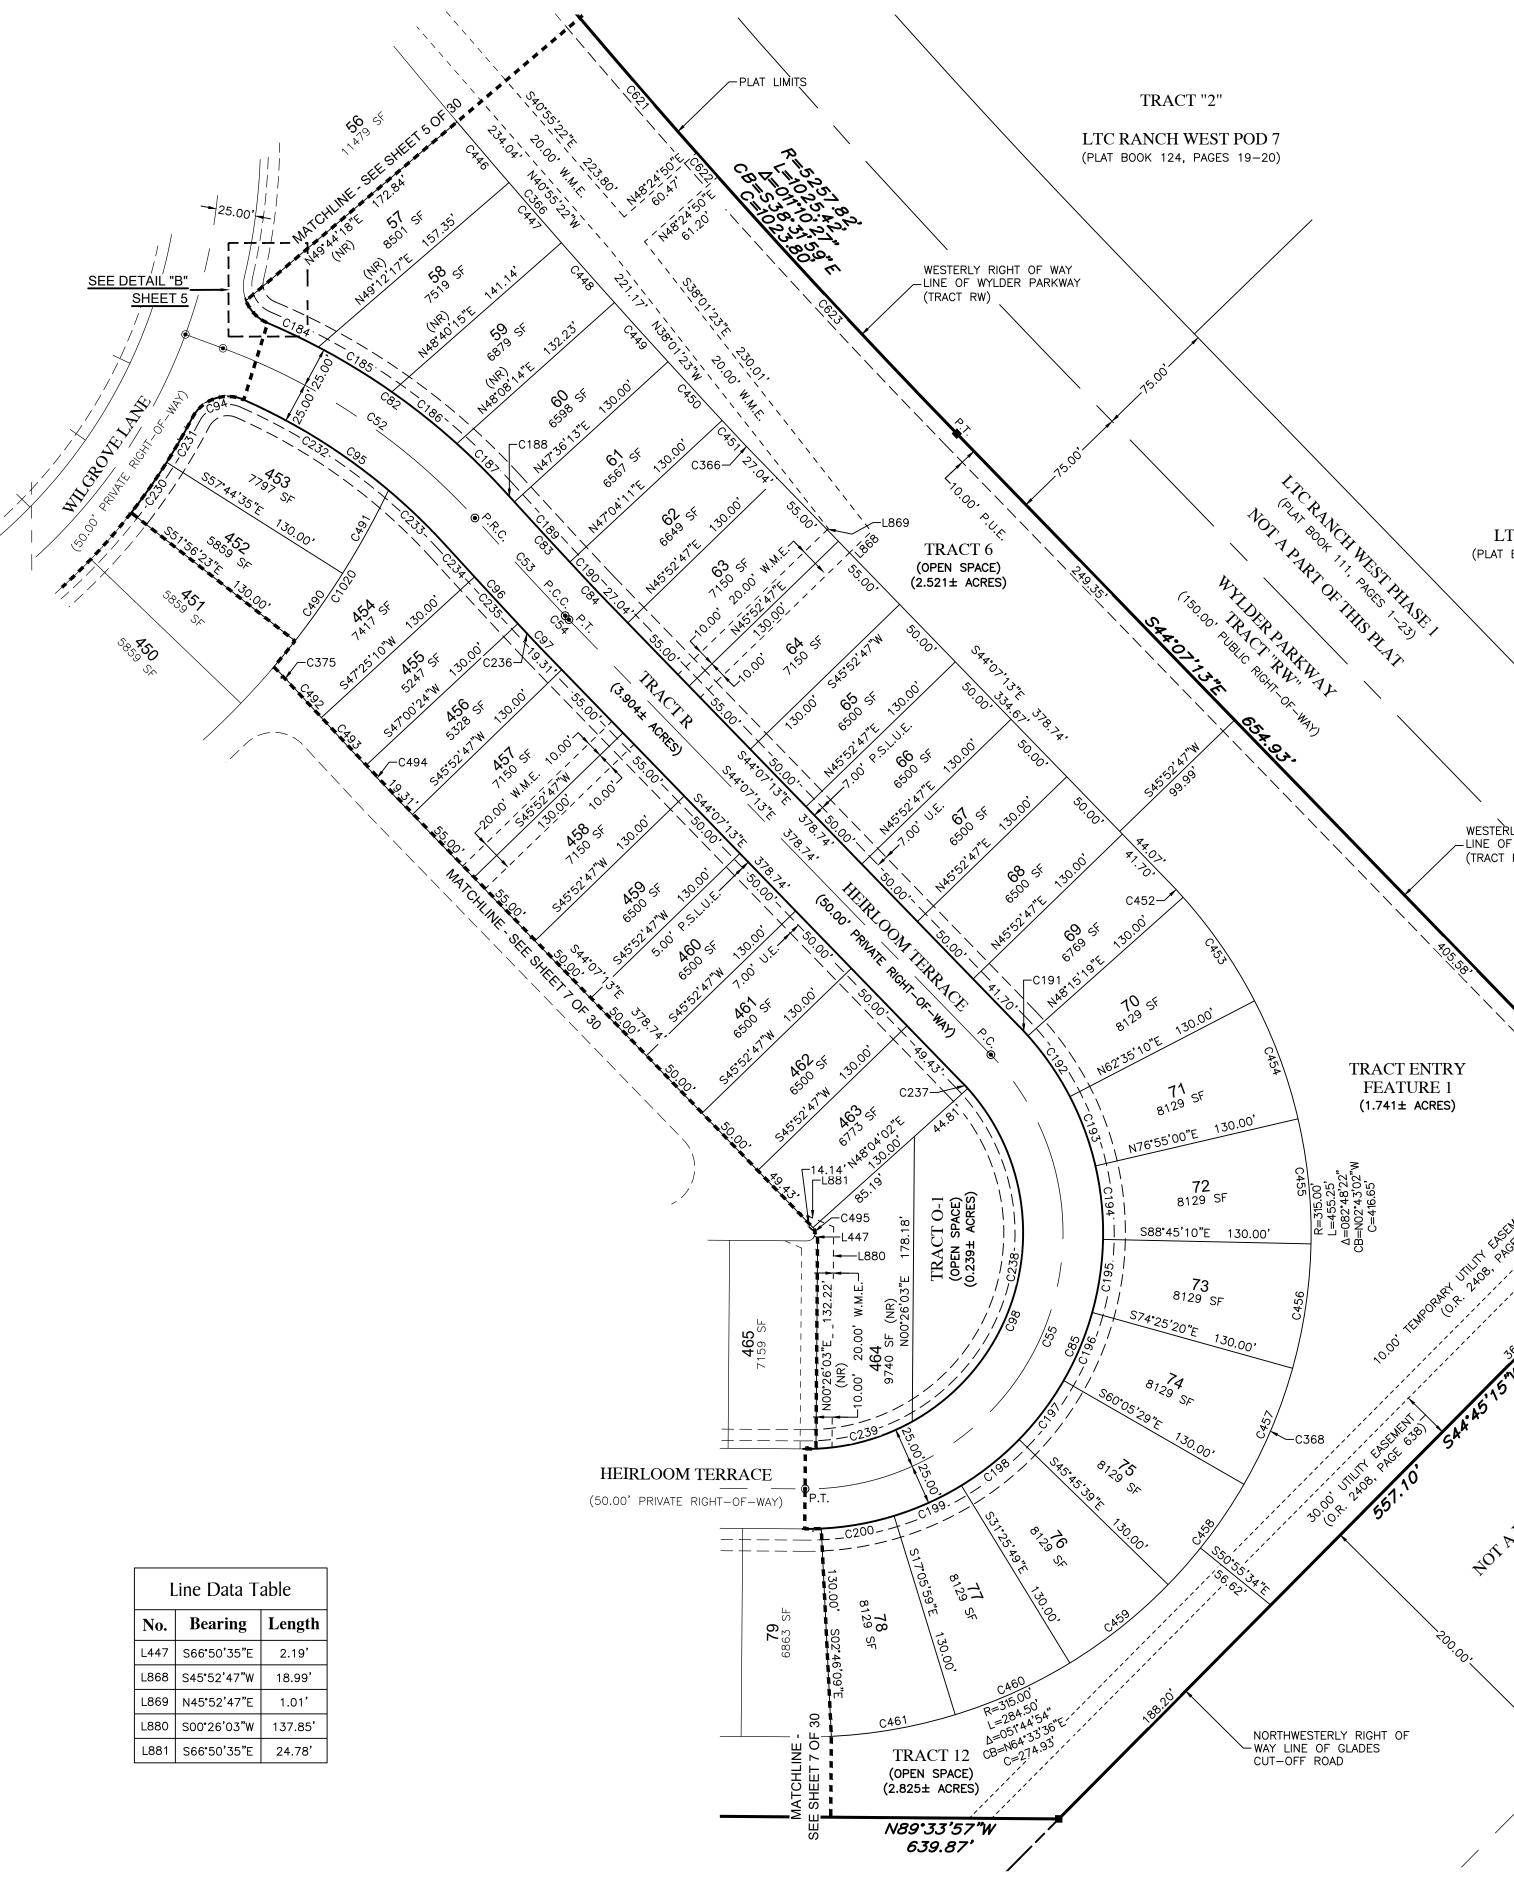

# LTC RANCH WEST POD 9 PHASES 2 AND 3

BEING A REPLAT OF TRACTS "B2" AND "B3", LTC RANCH WEST POD 9 PHASE 1, AS RECORDED IN PLAT BOOK 123, PAGES 31 THROUGH 39 AND THE TRACT ENTRY FEATURE, LTC RANCH WEST PHASE 1, AS RECORDED IN PLAT BOOK 111, PAGES 1 THROUGH 23 OF THE PUBLIC RECORDS OF ST. LUCIE COUNTY, FLORIDA. LYING IN SECTIONS 9, 15 AND 16, TOWNSHIP 36 SOUTH, RANGE 39 EAST, CITY OF PORT ST. LUCIE, ST. LUCIE COUNTY, FLORIDA