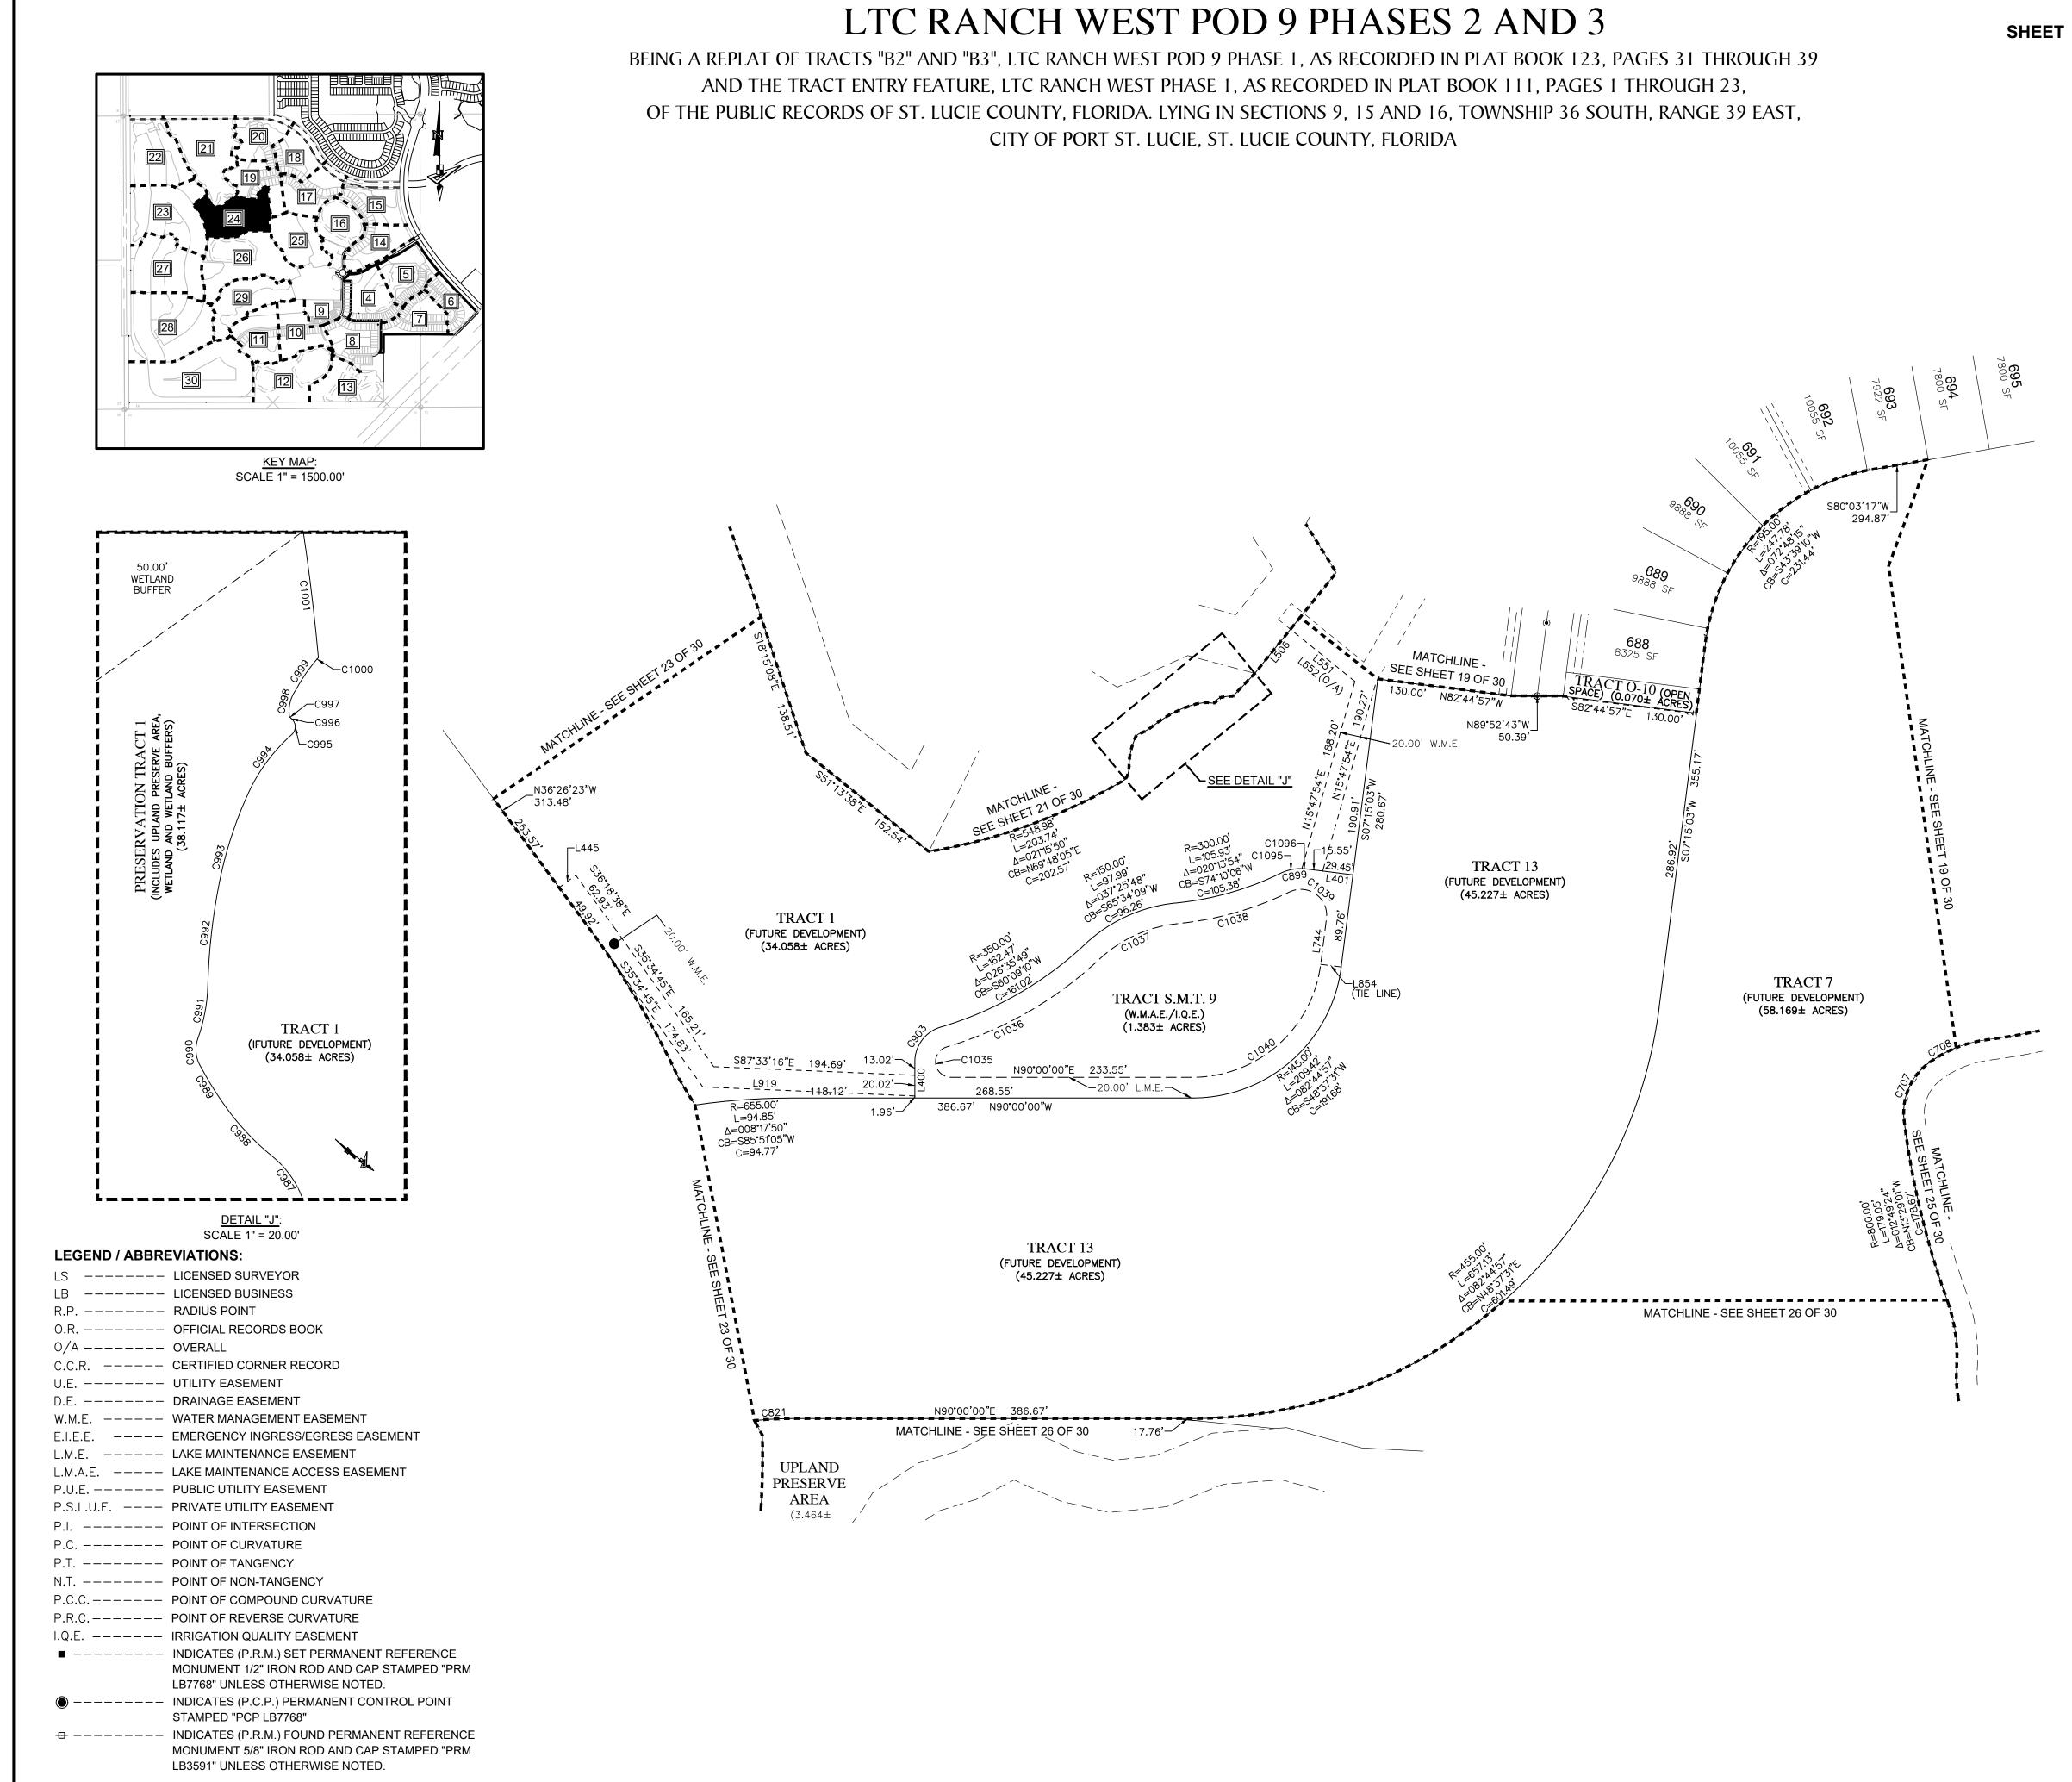

# LTC RANCH WEST POD 9 PHASES 2 AND 3

BEING A REPLAT OF TRACTS "B2" AND "B3", LTC RANCH WEST POD 9 PHASE 1, AS RECORDED IN PLAT BOOK 123, PAGES 31 THROUGH 39 AND THE TRACT ENTRY FEATURE, LTC RANCH WEST PHASE 1, AS RECORDED IN PLAT BOOK 111, PAGES 1 THROUGH 23 OF THE PUBLIC RECORDS OF ST. LUCIE COUNTY, FLORIDA. LYING IN SECTIONS 9, 15 AND 16, TOWNSHIP 36 SOUTH, RANGE 39 EAST, CITY OF PORT ST. LUCIE, ST. LUCIE COUNTY, FLORIDA

1. THE ROAD RIGHT-OF-WAY TRACT R, R-1, R-2 AND R-3, AS SHOWN HEREON, IS HEREBY DEDICATED TO THE GLYNLEA AT WYLDER HOMEOWNERS ASSOCIATION, INC., A FLORIDA NOT FOR PROFIT CORPORATION, ITS SUCCESSORS AND ASSIGNS, AS PRIVATE ROAD RIGHTS-OF-WAY FOR THE PURPOSE OF PROVIDING ACCESS AND DRAINAGE INSTALLATION, AND IS THE MAINTENANCE OBLIGATION OF SAID GLYNLEA AT WYLDER HOMEOWNERS ASSOCIATION, INC., A FLORIDA NOT FOR PROFIT CORPORATION, ITS SUCCESSORS AND ASSIGNS, ALL STREETS OR ROADS DESIGNATED HEREON AS PRIVATE STREETS OR ROADS ARE HEREBY SPECIFICALLY SET ASIDE FOR THE USE OF THE ABUTTING PROPERTY OWNERS ONLY, AND IN NO WAY CONSTITUTE A DEDICATION TO THE GENERAL PUBLIC OR THE CITY OF PORT ST. LUCIE; IT BEING SPECIFICALLY UNDERSTOOD THAT NO OBLIGATION IS IMPOSED ON THE CITY NOR SHALL ANY REQUEST BE ENTERTAINED BY THE CITY TO MAINTAIN OR IMPROVE THE PRIVATE STREETS OR ROADS. AN EASEMENT OVER AND UNDER SUCH (STREETS, RIGHTS-OF-WAY) AS SHOWN HEREON IS ALSO RESERVED IN FAVOR OF THE CITY OF PORT ST. LUCIE ("CITY"), ITS SUCCESSORS, AGENTS, EMPLOYEES, CONTRACTORS, DESIGNEES AND ASSIGNS, FOR ACCESS TO, OPERATION, MODIFICATION, INSTALLATION, AND/OR MAINTENANCE OF, PUBLIC UTILITY FACILITIES, INCLUDING BUT NOT LIMITED TO, WATER AND WASTEWATER LINES, APPURTENANT FACILITIES OR EQUIPMENT. THE CITY SHALL NOT BE RESPONSIBLE FOR ANY MAINTENANCE OBLIGATIONS FOR SAID EASEMENT AREA OR SUCH (STREETS, RIGHTS-OF-WAY, ETC.) EXCEPT AS SHALL RELATE TO THE SERVICING OF SUCH PUBLIC UTILITIES BY THE CITY.

2. BOTH THE UTILITY EASEMENTS (U.E.) AND THE PUBLIC UTILITY EASEMENTS (P.U.E.), SAID EASEMENT AS SHOWN HEREON ARE ALSO DEDICATED IN FAVOR OF THE CITY OF PORT ST. LUCIE ("CITY"), ITS SUCCESSORS, AGENTS, EMPLOYEES, CONTRACTORS, DESIGNEES AND ASSIGNS, A GENERAL INGRESS/EGRESS EASEMENT OVER AND ACROSS ITS DRIVEWAYS, PARKING, COMMON OR OPEN AREAS FOR ACCESS TO, OPERATION, MODIFICATION, INSTALLATION AND/OR MAINTENANCE OF, PUBLIC UTILITY FACILITIES, INCLUDING BUT NOT LIMITED TO, WATER AND WASTEWATER LINES, APPURTENANT FACILITIES AND EQUIPMENT. THE CITY SHALL NOT BE RESPONSIBLE FOR ANY MAINTENANCE OBLIGATIONS FOR SAID EASEMENT. EXCEPT AS SHALL RELATE TO THE SERVICING OF SUCH PUBLIC UTILITIES BY THE CITY. IN THE EVENT THAT A LAW. STANDARD. CODE, OR CITY CODE REQUIREMENT, RELATING TO THE INSTALLATION AND MAINTENANCE OF PUBLIC UTILITIES OR DRAINAGE FACILITIES, AS REFERENCED IN THIS PROVISION, CONFLICTS, THE MORE STRINGENT REQUIREMENT REGULATION PREVAILS

3. THE DRAINAGE EASEMENTS (DE) AS SHOWN HEREON, ARE HEREBY DEDICATED TO THE GLYNLEA AT WYLDER HOMEOWNERS ASSOCIATION, INC., A FLORIDA NOT FOR PROFIT CORPORATION, ITS SUCCESSORS AND ASSIGNS, AS PRIVATE DRAINAGE EASEMENTS FOR THE PURPOSE OF ACCESS TO AND THE INSTALLATION OF DRAINAGE FACILITIES, AND THEY ARE THE MAINTENANCE RESPONSIBILITIES OF SAID GLYNLEA AT WYLDER HOMEOWNERS ASSOCIATION, INC.

4. THE OPEN SPACE TRACTS (0-1 THROUGH 0-3, 0-10, 4, 6, 9A, 10 AND 12) AS SHOWN HEREON, ARE HEREBY DEDICATED TO THE GLYNLEA AT WYLDER HOMEOWNERS ASSOCIATION, INC., A FLORIDA NOT FOR PROFIT CORPORATION, ITS SUCCESSORS AND ASSIGNS, FOR OPEN SPACE PURPOSES INCLUDING DRAINAGE, AND THEY ARE THE MAINTENANCE RESPONSIBILITIES OF SAID GLYNLEA AT WYLDER HOMEOWNERS ASSOCIATION, INC.

THE WATER MANAGEMENT TRACTS (S.M.T 1, S.M.T 2, S.M.T 3, S.M.T 5, S.M.T 6, S.M.T 7, S.M.T 8, S.M.T 9, S.M.T 10, S.M.T 11, S.M.T 12, S.M.T 13, S.M.T 14, S.M.T 15, S.M.T 16, S.M.T 17, S.M.T 18, S.M.T 19, S.M.T 20 AND S.M.T. 21), SHOWN OR DESCRIBED ON THIS PLAT ARE DEDICATED TO THE LTC RANCH WEST RESIDENTIAL COMMUNITY DEVELOPMENT DISTRICT, A COMMUNITY DEVELOPMENT DISTRICT ESTABLISHED IN ACCORDANCE WITH CHAPTER 190, FLORIDA STATUTES, ITS SUCCESSORS AND ASSIGNS, FOR OPEN SPACE PURPOSES INCLUDING DRAINAGE, AND THEY ARE THE MAINTENANCE RESPONSIBILITIES OF SAID COMMUNITY DEVELOPMENT DISTRICT.

THE FUTURE DEVELOPMENT TRACTS (13, 14, 15, AND A) AS SHOWN HEREON ARE RESERVED TO THE OWNER, MIDWAY GLADES DEVELOPERS, LLC, A DELAWARE LIMITED LIABILITY COMPANY, ITS SUCCESSORS AND ASSIGNS, FOR FUTURE DEVELOPMENT PURPOSES INCLUDING DRAINAGE, AND SHALL BE THE MAINTENANCE RESPONSIBILITY OF SAID OWNER.

THE FUTURE DEVELOPMENT TRACTS (1, 2, 3, 7, 8, 9 AND 11) AS SHOWN HEREON, ARE HEREBY DEDICATED TO THE GOLF COURSE OWNER, GLYNLEA COUNTRY CLUB, LLC., A DELAWARE LIMITED LIABILITY COMPANY, AS SUCH TERM IS DEFINED IN THAT CERTAIN DECLARATION OF COVENANTS, CONDITIONS, AND RESTRICTIONS FOR GLYNLEA COUNTRY CLUB, LLC., A DELAWARE LIMITED LIABILITY COMPANY.

THE LAKE MAINTENANCE EASEMENTS (LME) AS SHOWN HEREON, ARE HEREBY DEDICATED TO THE LTC RANCH WEST RESIDENTIAL COMMUNITY DEVELOPMENT DISTRICT, A COMMUNITY DEVELOPMENT DISTRICT ESTABLISHED IN ACCORDANCE WITH CHAPTER 190, FLORIDA STATUTES, ITS SUCCESSORS AND ASSIGNS, AS LAKE MAINTENANCE EASEMENTS FOR THE PURPOSE OF ACCESS TO AND THE MAINTENANCE OF THE WATER MANAGEMENT TRACTS, AND THEY ARE THE MAINTENANCE RESPONSIBILITIES OF SAID COMMUNITY DEVELOPMENT DISTRICT.