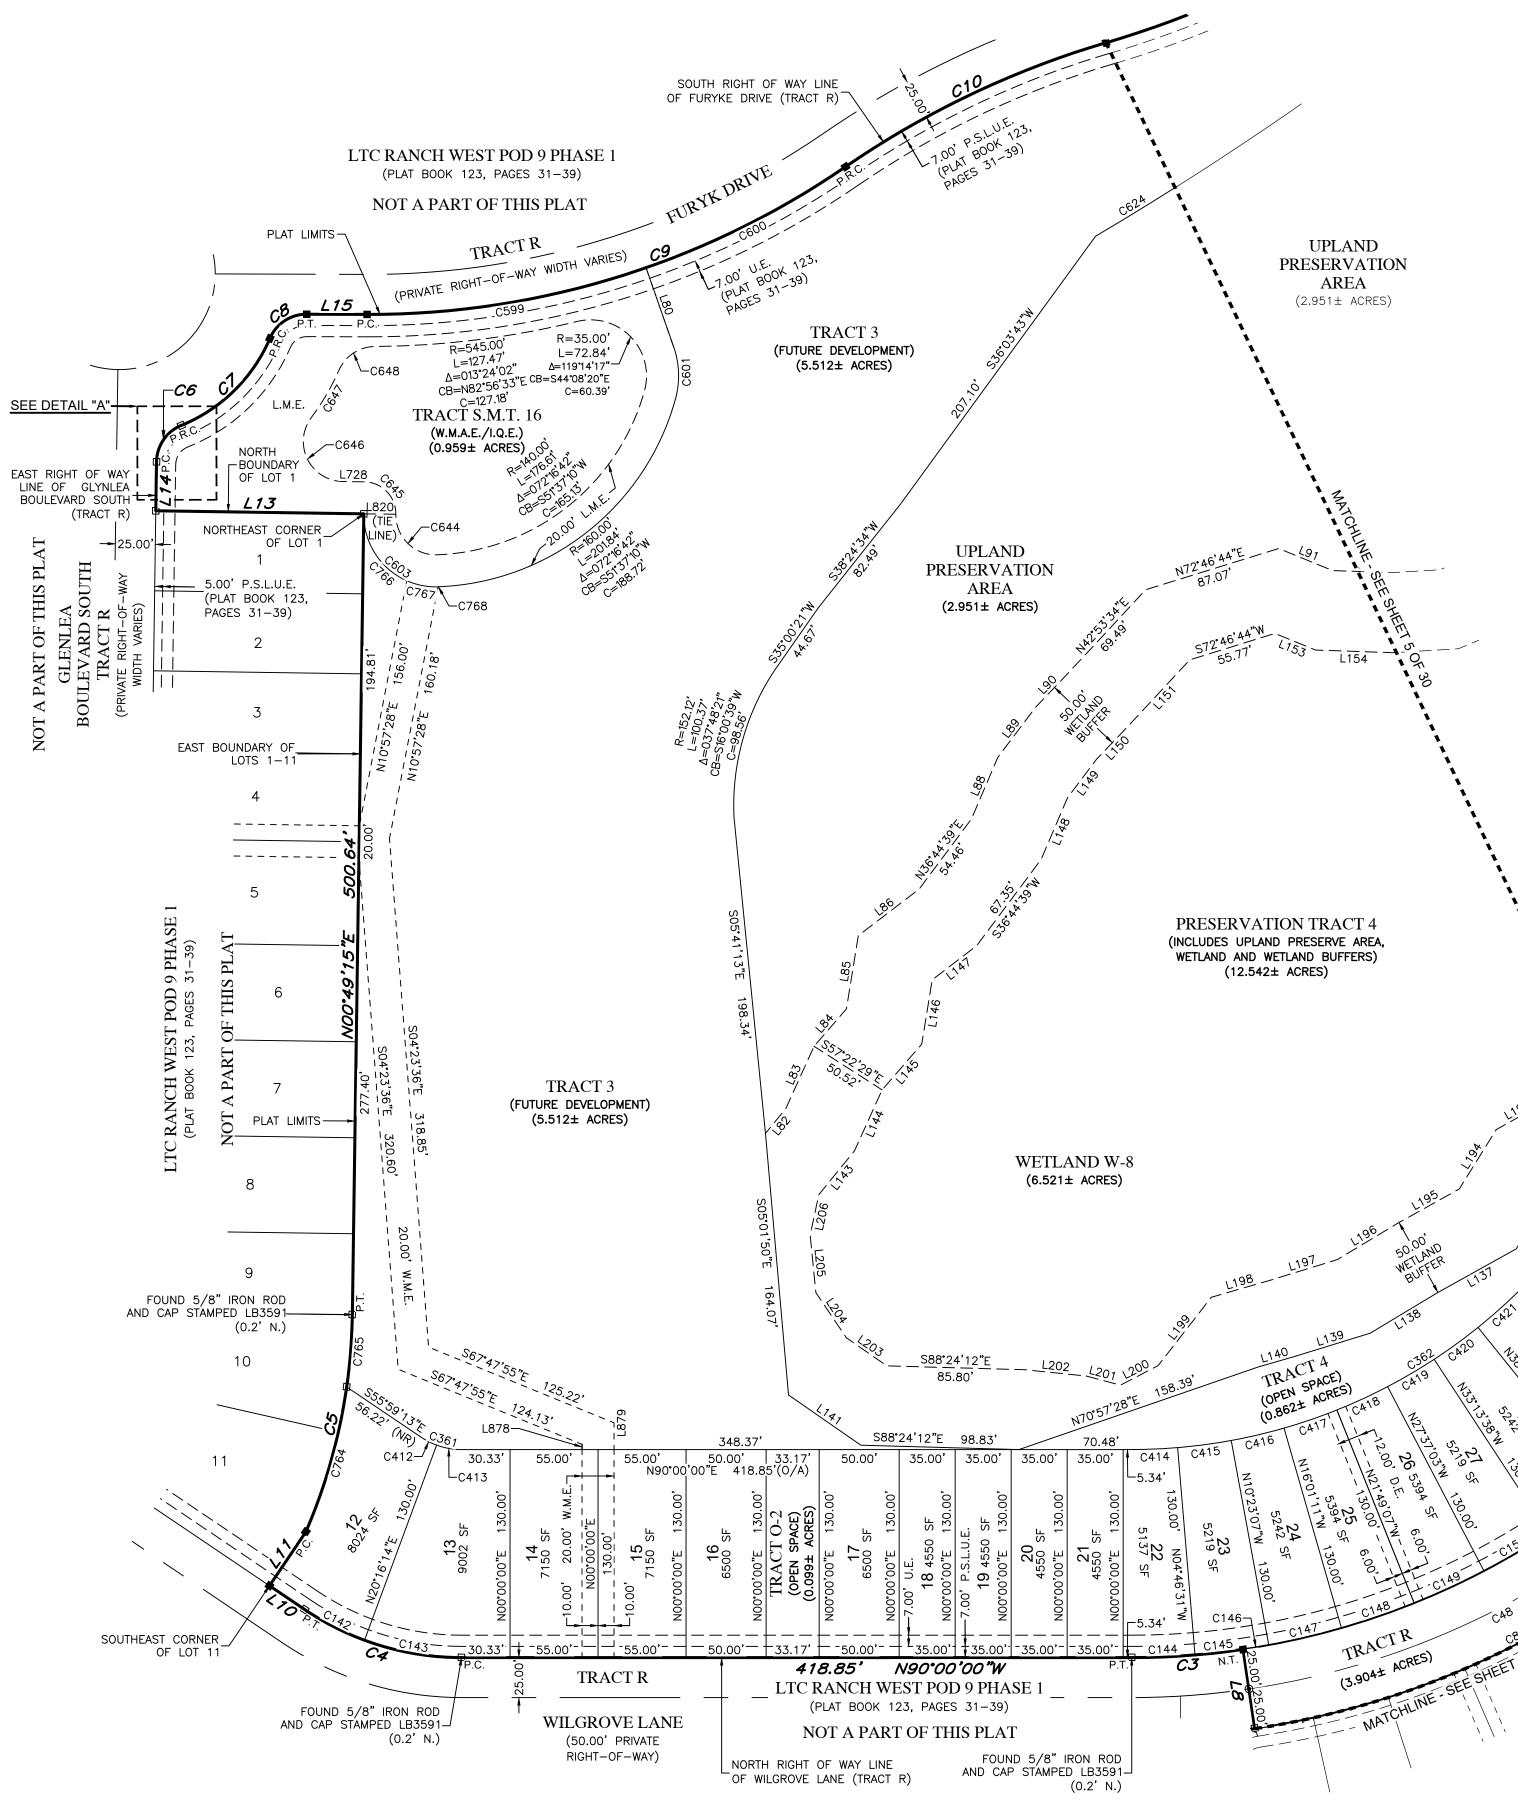

# LTC RANCH WEST POD 9 PHASES 2 AND 3

BEING A REPLAT OF TRACTS "B2" AND "B3", LTC RANCH WEST POD 9 PHASE 1, AS RECORDED IN PLAT BOOK 123, PAGES 31 THROUGH 39 AND THE TRACT ENTRY FEATURE, LTC RANCH WEST PHASE 1, AS RECORDED IN PLAT BOOK 111, PAGES 1 THROUGH 23 OF THE PUBLIC RECORDS OF ST. LUCIE COUNTY, FLORIDA. LYING IN SECTIONS 9, 15 AND 16, TOWNSHIP 36 SOUTH, RANGE 39 EAST, CITY OF PORT ST. LUCIE, ST. LUCIE COUNTY, FLORIDA

1. BEARINGS AND COORDINATES SHOWN HEREON ARE BASED ON THE SOUTH LINE OF TRACT "B2", LTC RANCH WEST POD 9 PHASE 1, AS RECORDED IN PLAT BOOK 123, PAGES 31 THROUGH 39, PUBLIC RECORDS OF ST. LUCIE COUNTY, FLORIDA, HAVING A BEARING OF S.89°21'07"W., AND ALL OTHER BEARINGS ARE RELATIVE THERETO. THE GRID BEARINGS AS SHOWN HEREON REFER TO THE STATE PLANE COORDINATE SYSTEM, NORTH AMERICAN HORIZONTAL DATUM OF 1983 (NAD 83-2011 ADJUSTMENT) FOR THE EAST ZONE OF FLORIDA.

2. LINE INTERSECTING CURVES ARE RADIAL UNLESS SHOWN OTHERWISE NOTED (NR) FOR NON-RADIAL.

3. THIS PLAT, AS RECORDED IN ITS GRAPHIC FORM, IS THE OFFICIAL DEPICTION OF THE SUBDIVIDED LANDS DESCRIBED HEREIN AND WILL IN NO CIRCUMSTANCES BE SUPPLANTED IN AUTHORITY BY ANY OTHER GRAPHIC OF DIGITAL FORM OF THE PLAT.