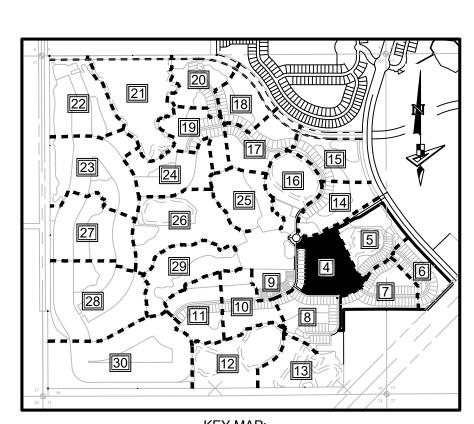

# LTC RANCH WEST POD 9 PHASES 2 AND 3

BEING A REPLAT OF TRACTS "B2" AND "B3", LTC RANCH WEST POD 9 PHASE 1, AS RECORDED IN PLAT BOOK 123, PAGES 31 THROUGH 39 AND THE TRACT ENTRY FEATURE, LTC RANCH WEST PHASE 1, AS RECORDED IN PLAT BOOK 111, PAGES 1 THROUGH 23 OF THE PUBLIC RECORDS OF ST. LUCIE COUNTY, FLORIDA. LYING IN SECTIONS 9, 15 AND 16, TOWNSHIP 36 SOUTH, RANGE 39 EAST, CITY OF PORT ST. LUCIE, ST. LUCIE COUNTY, FLORIDA