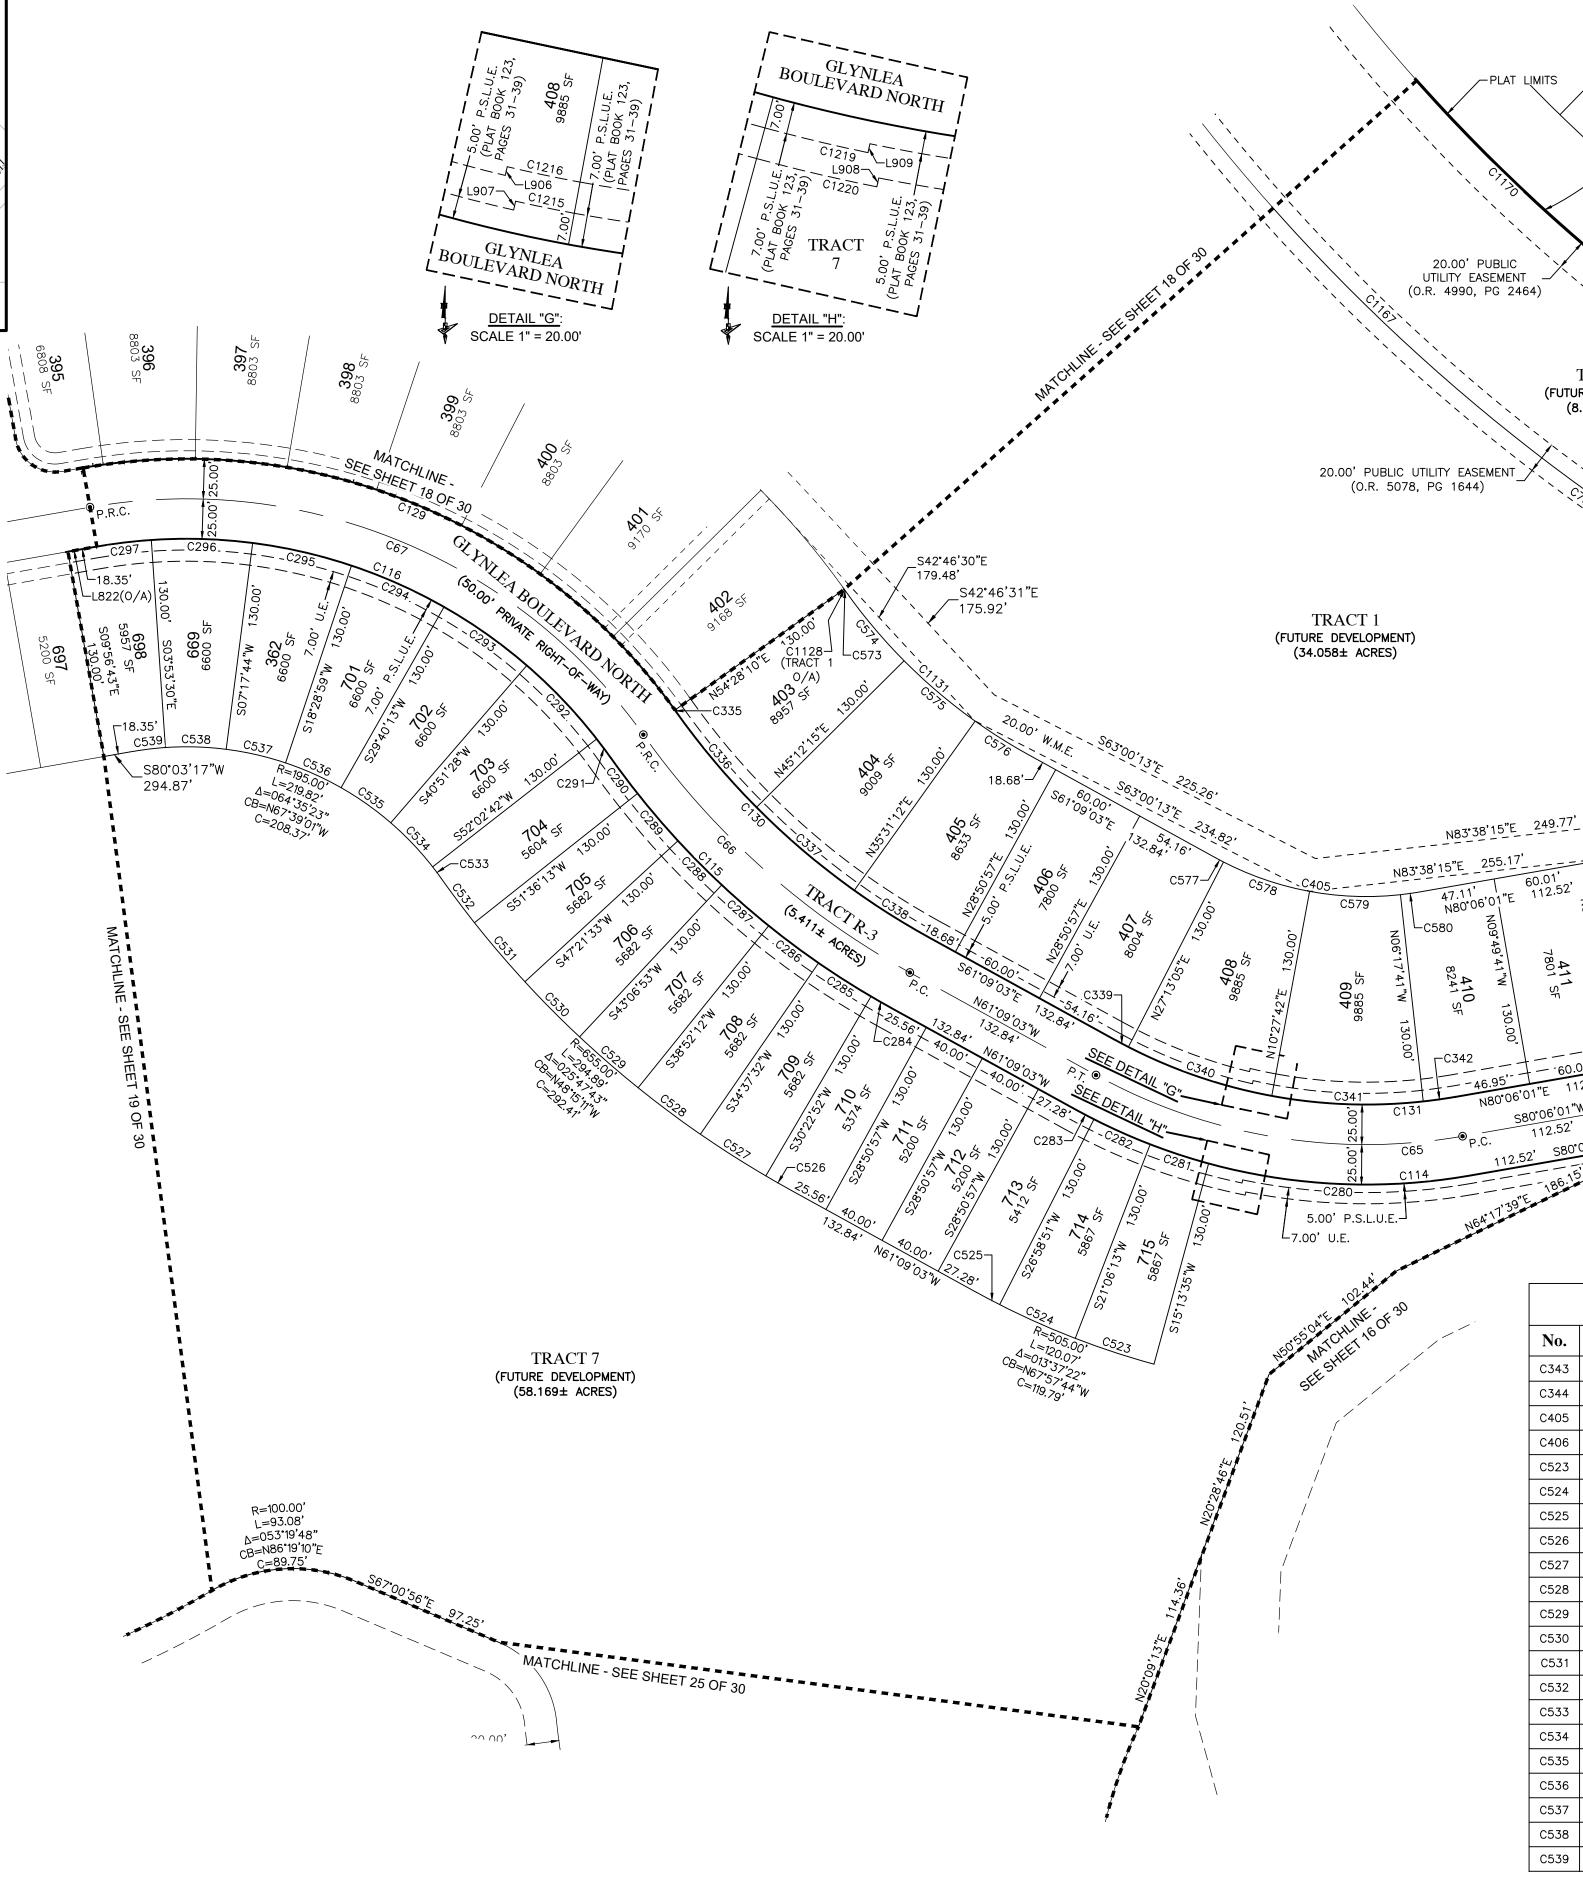

4. THE OPEN SPACE TRACTS (0-1 THROUGH 0-3, 0-10, 4, 6, 9A, 10 AND 12) AS SHOWN HEREON, ARE HEREBY DEDICATED TO THE GLYNLEA AT WYLDER HOMEOWNERS ASSOCIATION, INC., A FLORIDA NOT FOR PROFIT CORPORATION, ITS SUCCESSORS AND ASSIGNS, FOR OPEN SPACE PURPOSES INCLUDING DRAINAGE, AND THEY ARE THE MAINTENANCE RESPONSIBILITIES OF SAID GLYNLEA AT WYLDER HOMEOWNERS ASSOCIATION, INC.

THE WATER MANAGEMENT TRACTS (S.M.T 1, S.M.T 2, S.M.T 3, S.M.T 5, S.M.T 6, S.M.T 7, S.M.T 8, S.M.T 9, S.M.T 10, S.M.T 11, S.M.T 12, S.M.T 13, S.M.T 14, S.M.T 15, S.M.T 16, S.M.T 17, S.M.T 18, S.M.T 19, S.M.T 20 AND S.M.T. 21), SHOWN OR DESCRIBED ON THIS PLAT ARE DEDICATED TO THE LTC RANCH WEST RESIDENTIAL COMMUNITY DEVELOPMENT DISTRICT, A COMMUNITY DEVELOPMENT DISTRICT ESTABLISHED IN ACCORDANCE WITH CHAPTER 190, FLORIDA STATUTES, ITS SUCCESSORS AND ASSIGNS, FOR OPEN SPACE PURPOSES INCLUDING DRAINAGE, AND THEY ARE THE MAINTENANCE RESPONSIBILITIES OF SAID COMMUNITY DEVELOPMENT DISTRICT.

THE FUTURE DEVELOPMENT TRACTS (1, 2, 3, 7, 8, 9 AND 11) AS SHOWN HEREON, ARE HEREBY DEDICATED TO THE GOLF COURSE OWNER, GLYNLEA COUNTRY CLUB, LLC., A DELAWARE LIMITED LIABILITY COMPANY, AS SUCH TERM IS DEFINED IN THAT CERTAIN DECLARATION OF COVENANTS, CONDITIONS, AND RESTRICTIONS FOR GLYNLEA COUNTRY CLUB, LLC., A DELAWARE LIMITED LIABILITY COMPANY.