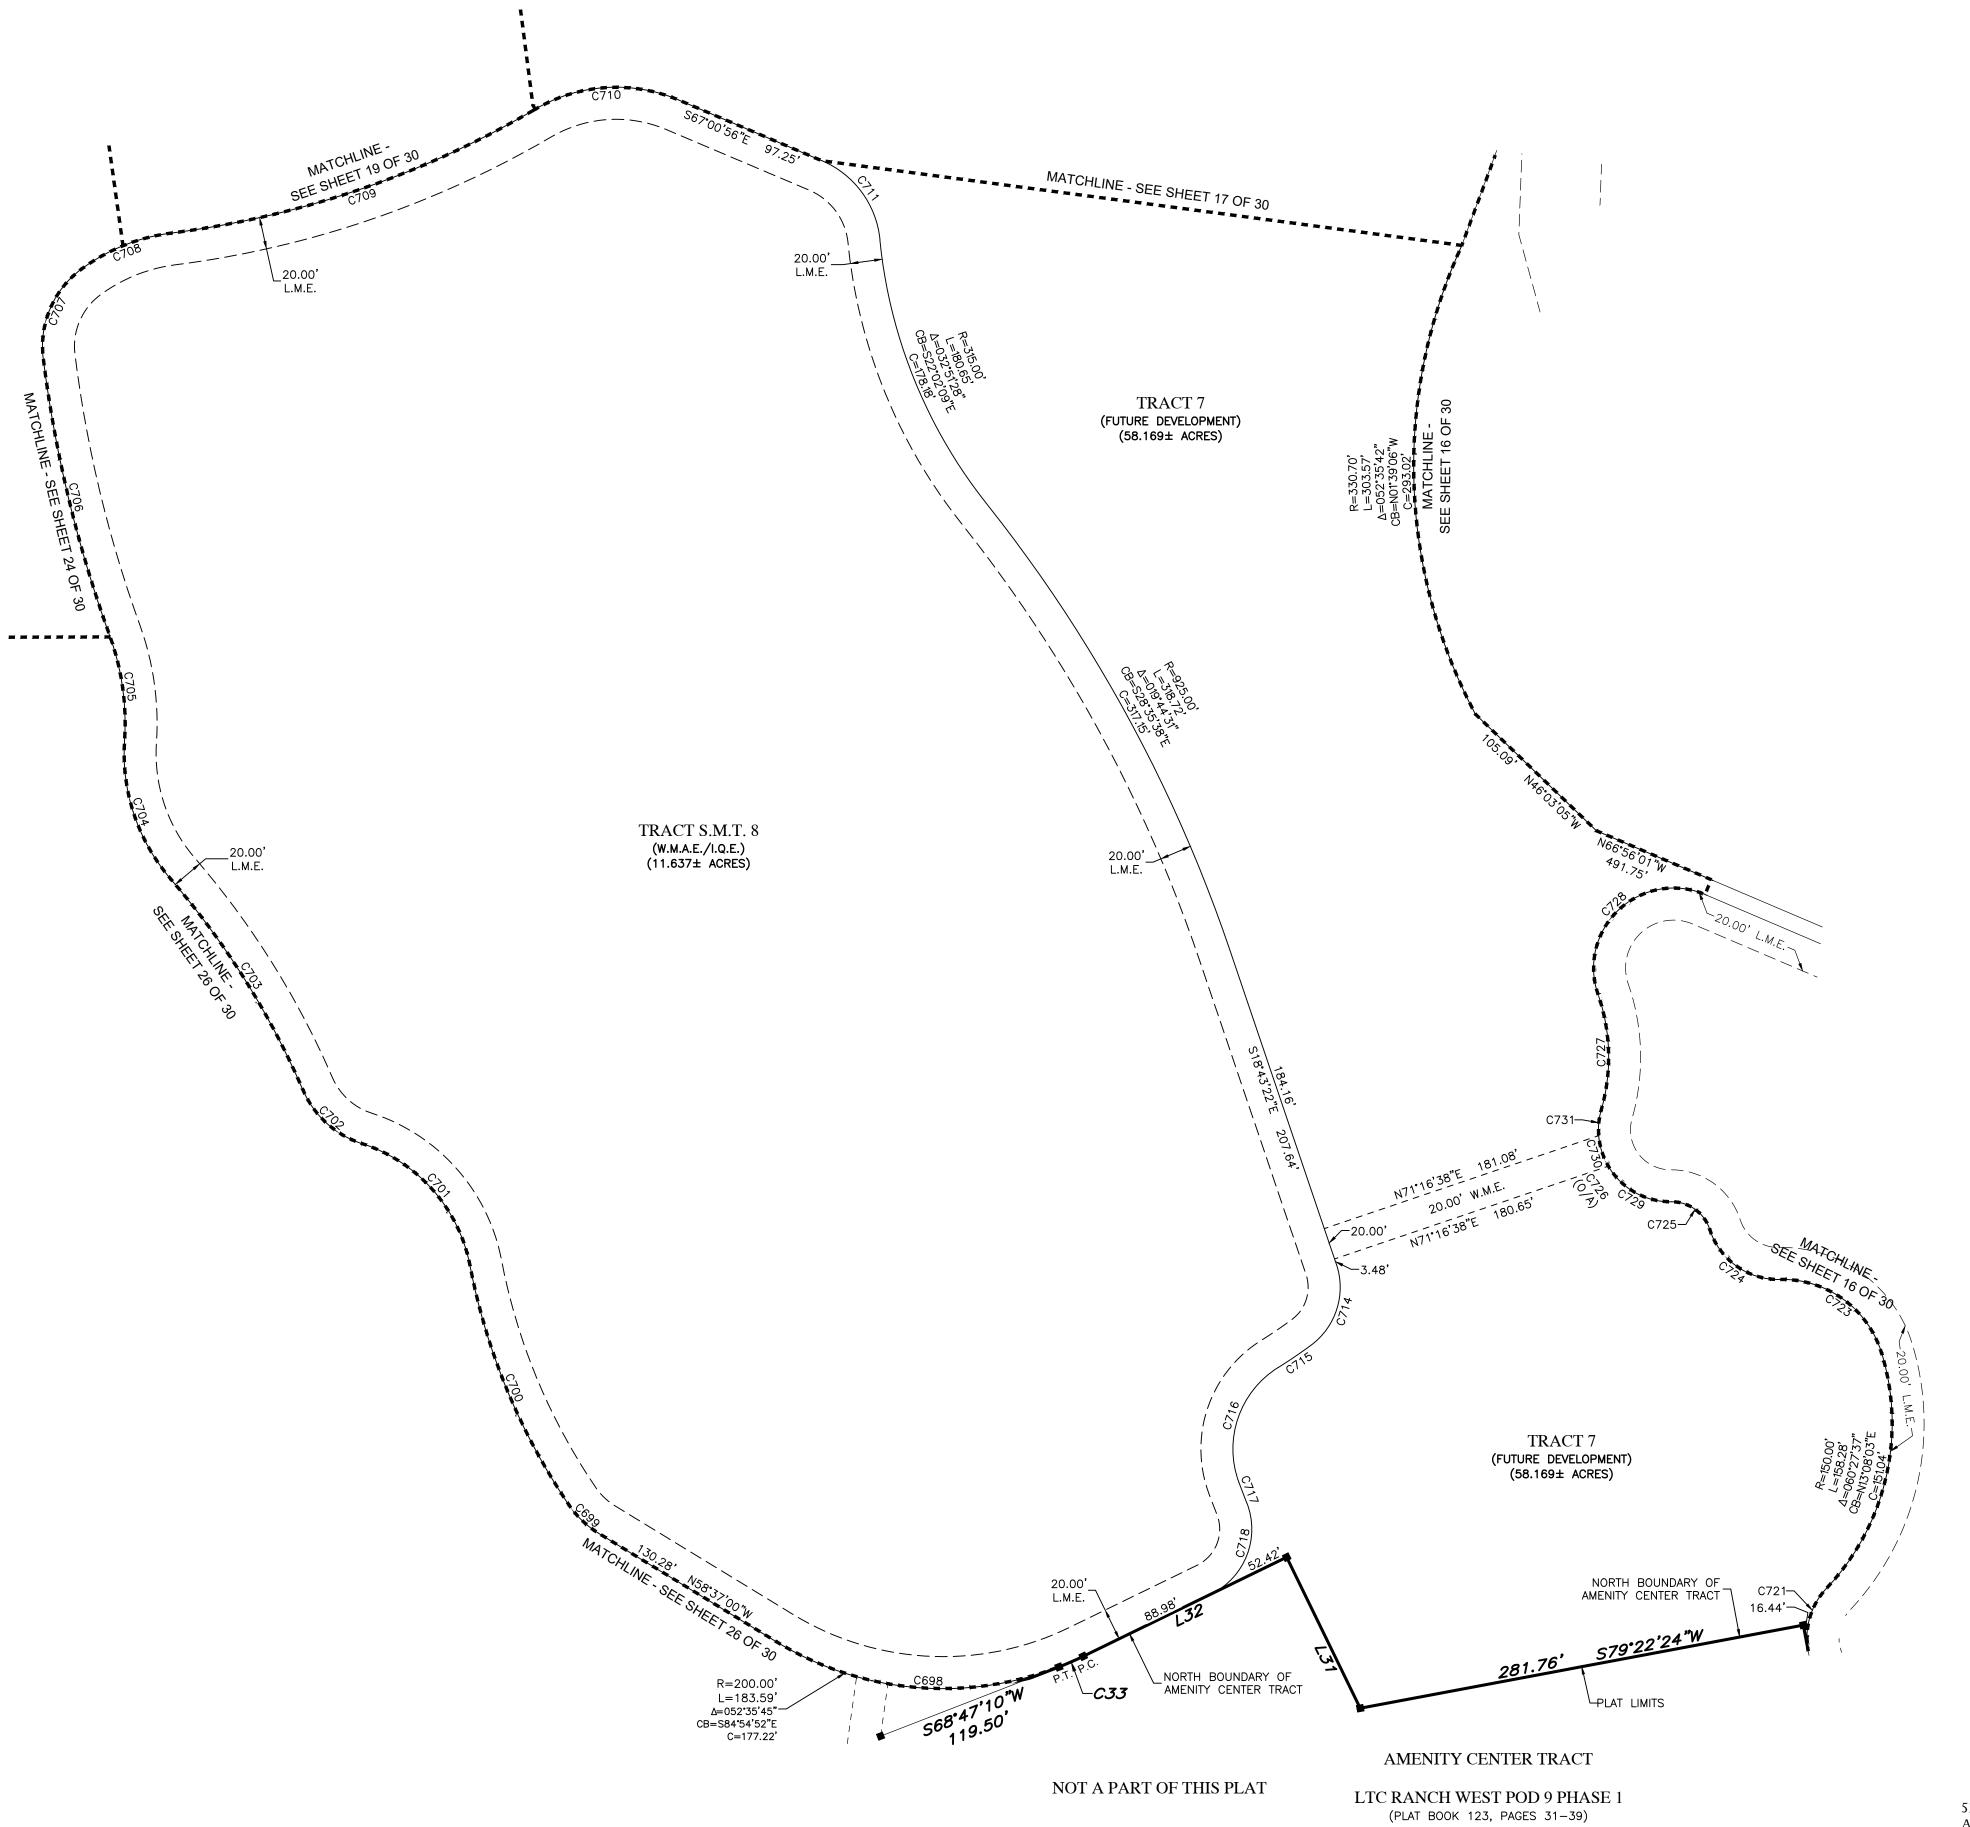

1. BEARINGS AND COORDINATES SHOWN HEREON ARE BASED ON THE SOUTH LINE OF TRACT "B2", LTC RANCH WEST POD 9 PHASE 1, AS RECORDED IN PLAT BOOK 123, PAGES 31 THROUGH 39, PUBLIC RECORDS OF ST. LUCIE COUNTY, FLORIDA, HAVING A BEARING OF S.89°21'07"W., AND ALL OTHER BEARINGS ARE RELATIVE THERETO. THE GRID BEARINGS AS SHOWN HEREON REFER TO THE STATE PLANE COORDINATE SYSTEM, NORTH AMERICAN HORIZONTAL DATUM OF 1983 (NAD 83-2011 ADJUSTMENT) FOR THE EAST ZONE OF FLORIDA.

2. LINE INTERSECTING CURVES ARE RADIAL UNLESS SHOWN OTHERWISE NOTED (NR) FOR NON-RADIAL.

3. THIS PLAT, AS RECORDED IN ITS GRAPHIC FORM, IS THE OFFICIAL DEPICTION OF THE SUBDIVIDED LANDS DESCRIBED HEREIN AND WILL IN NO CIRCUMSTANCES BE SUPPLANTED IN AUTHORITY BY ANY OTHER GRAPHIC OF DIGITAL FORM OF THE PLAT.