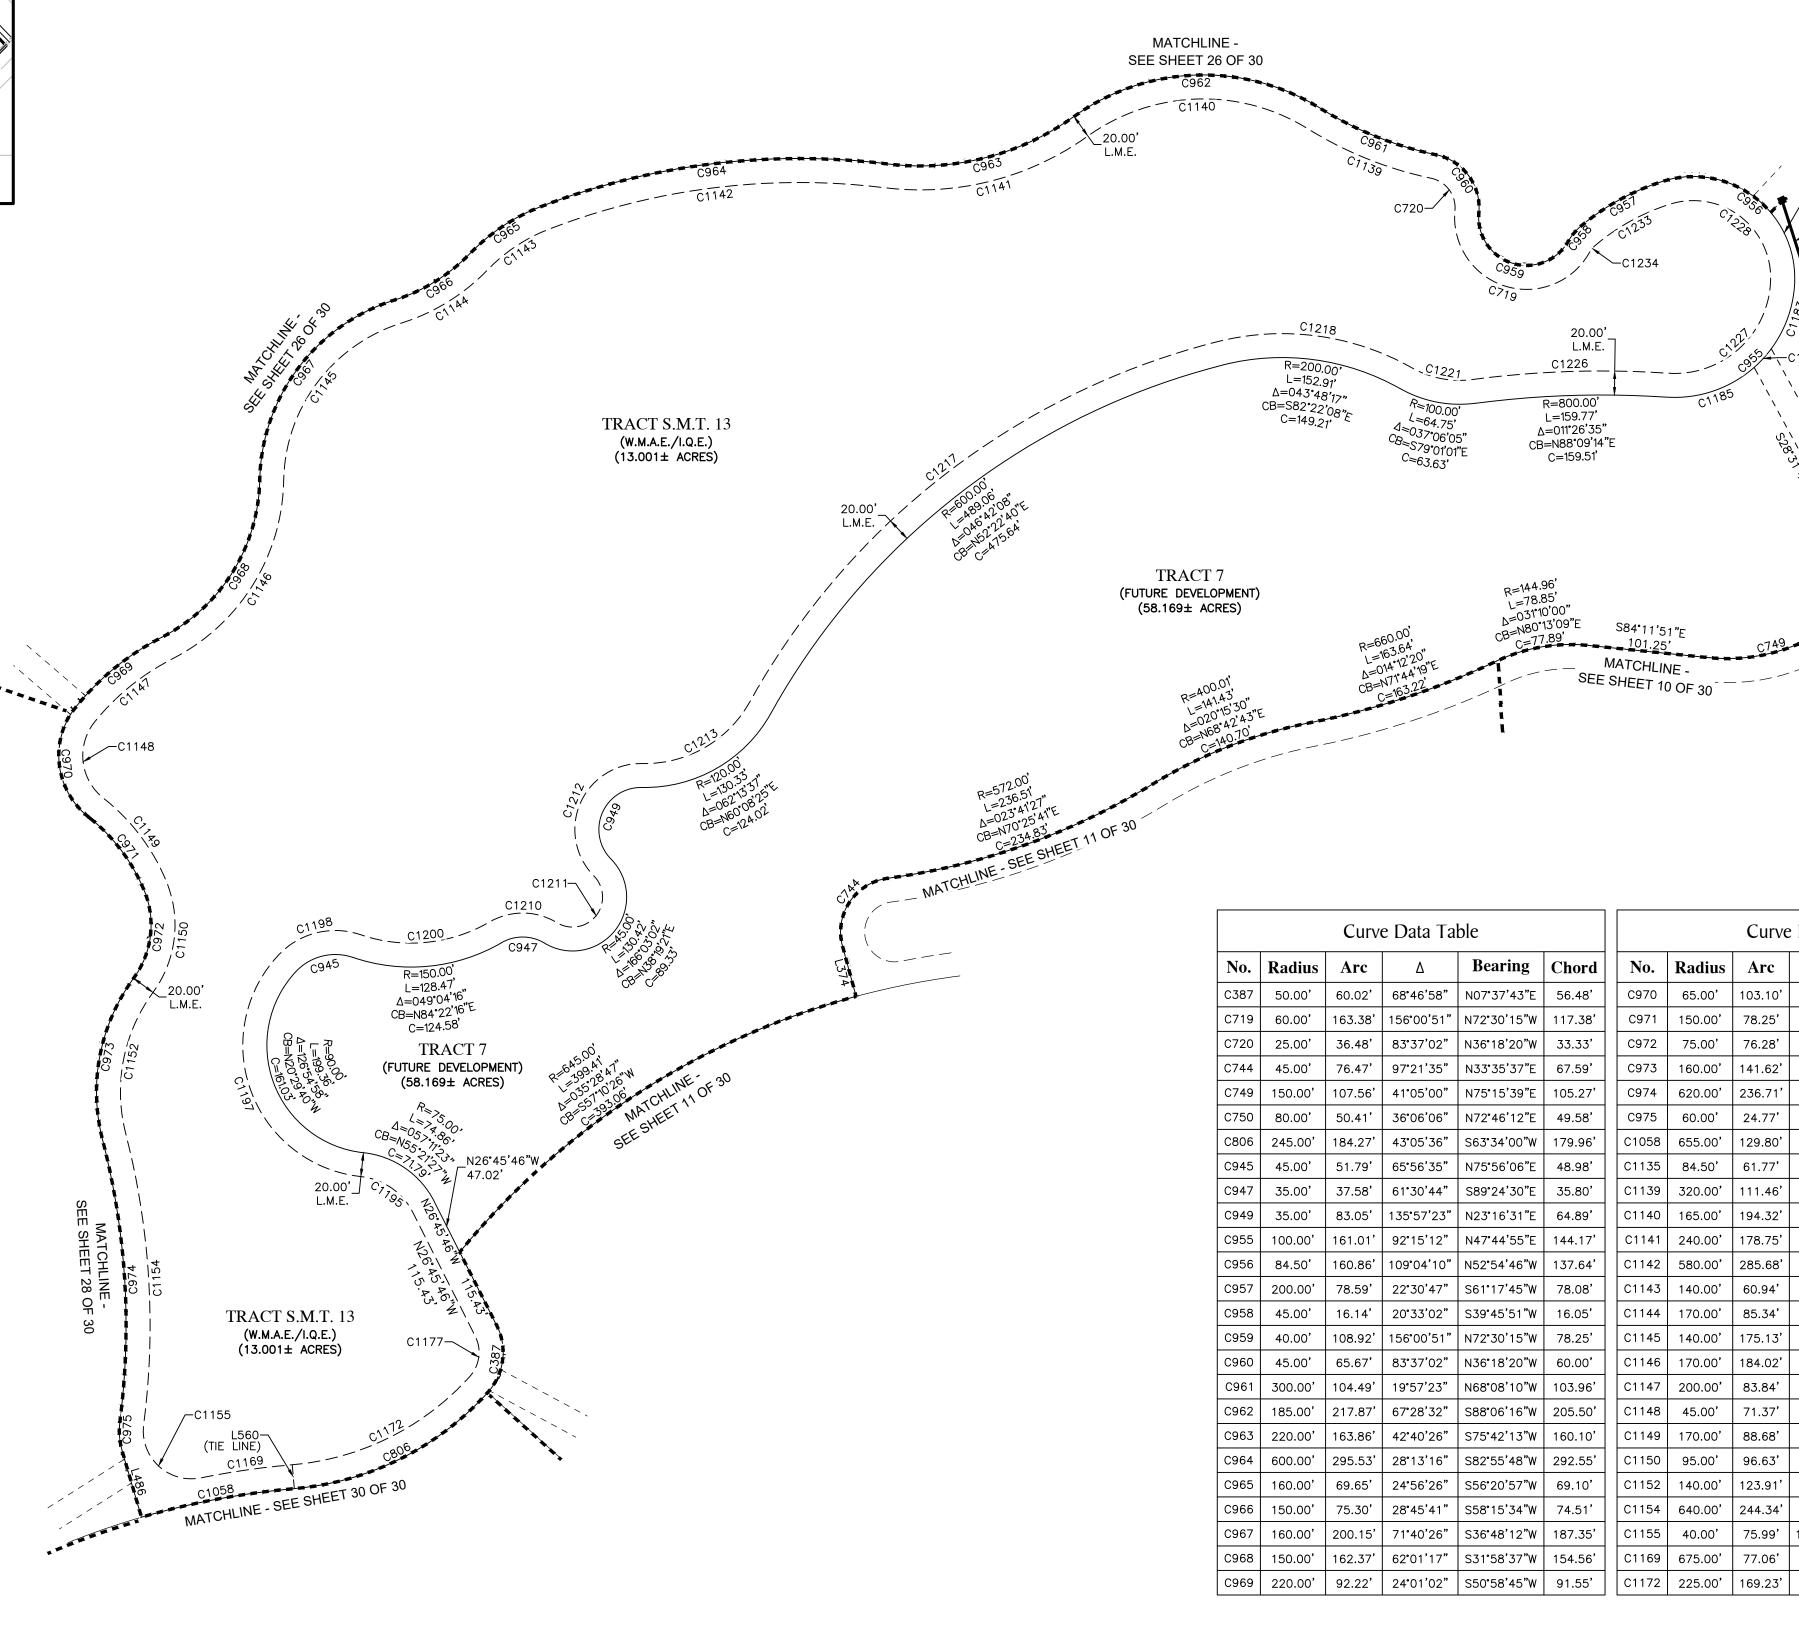

# LTC RANCH WEST POD 9 PHASES 2 AND 3

BEING A REPLAT OF TRACTS "B2" AND "B3", LTC RANCH WEST POD 9 PHASE 1, AS RECORDED IN PLAT BOOK 123, PAGES 31 THROUGH 39 AND THE TRACT ENTRY FEATURE, LTC RANCH WEST PHASE 1, AS RECORDED IN PLAT BOOK 111, PAGES 1 THROUGH 23 OF THE PUBLIC RECORDS OF ST. LUCIE COUNTY, FLORIDA. LYING IN SECTIONS 9, 15 AND 16, TOWNSHIP 36 SOUTH, RANGE 39 EAST, CITY OF PORT ST. LUCIE, ST. LUCIE COUNTY, FLORIDA