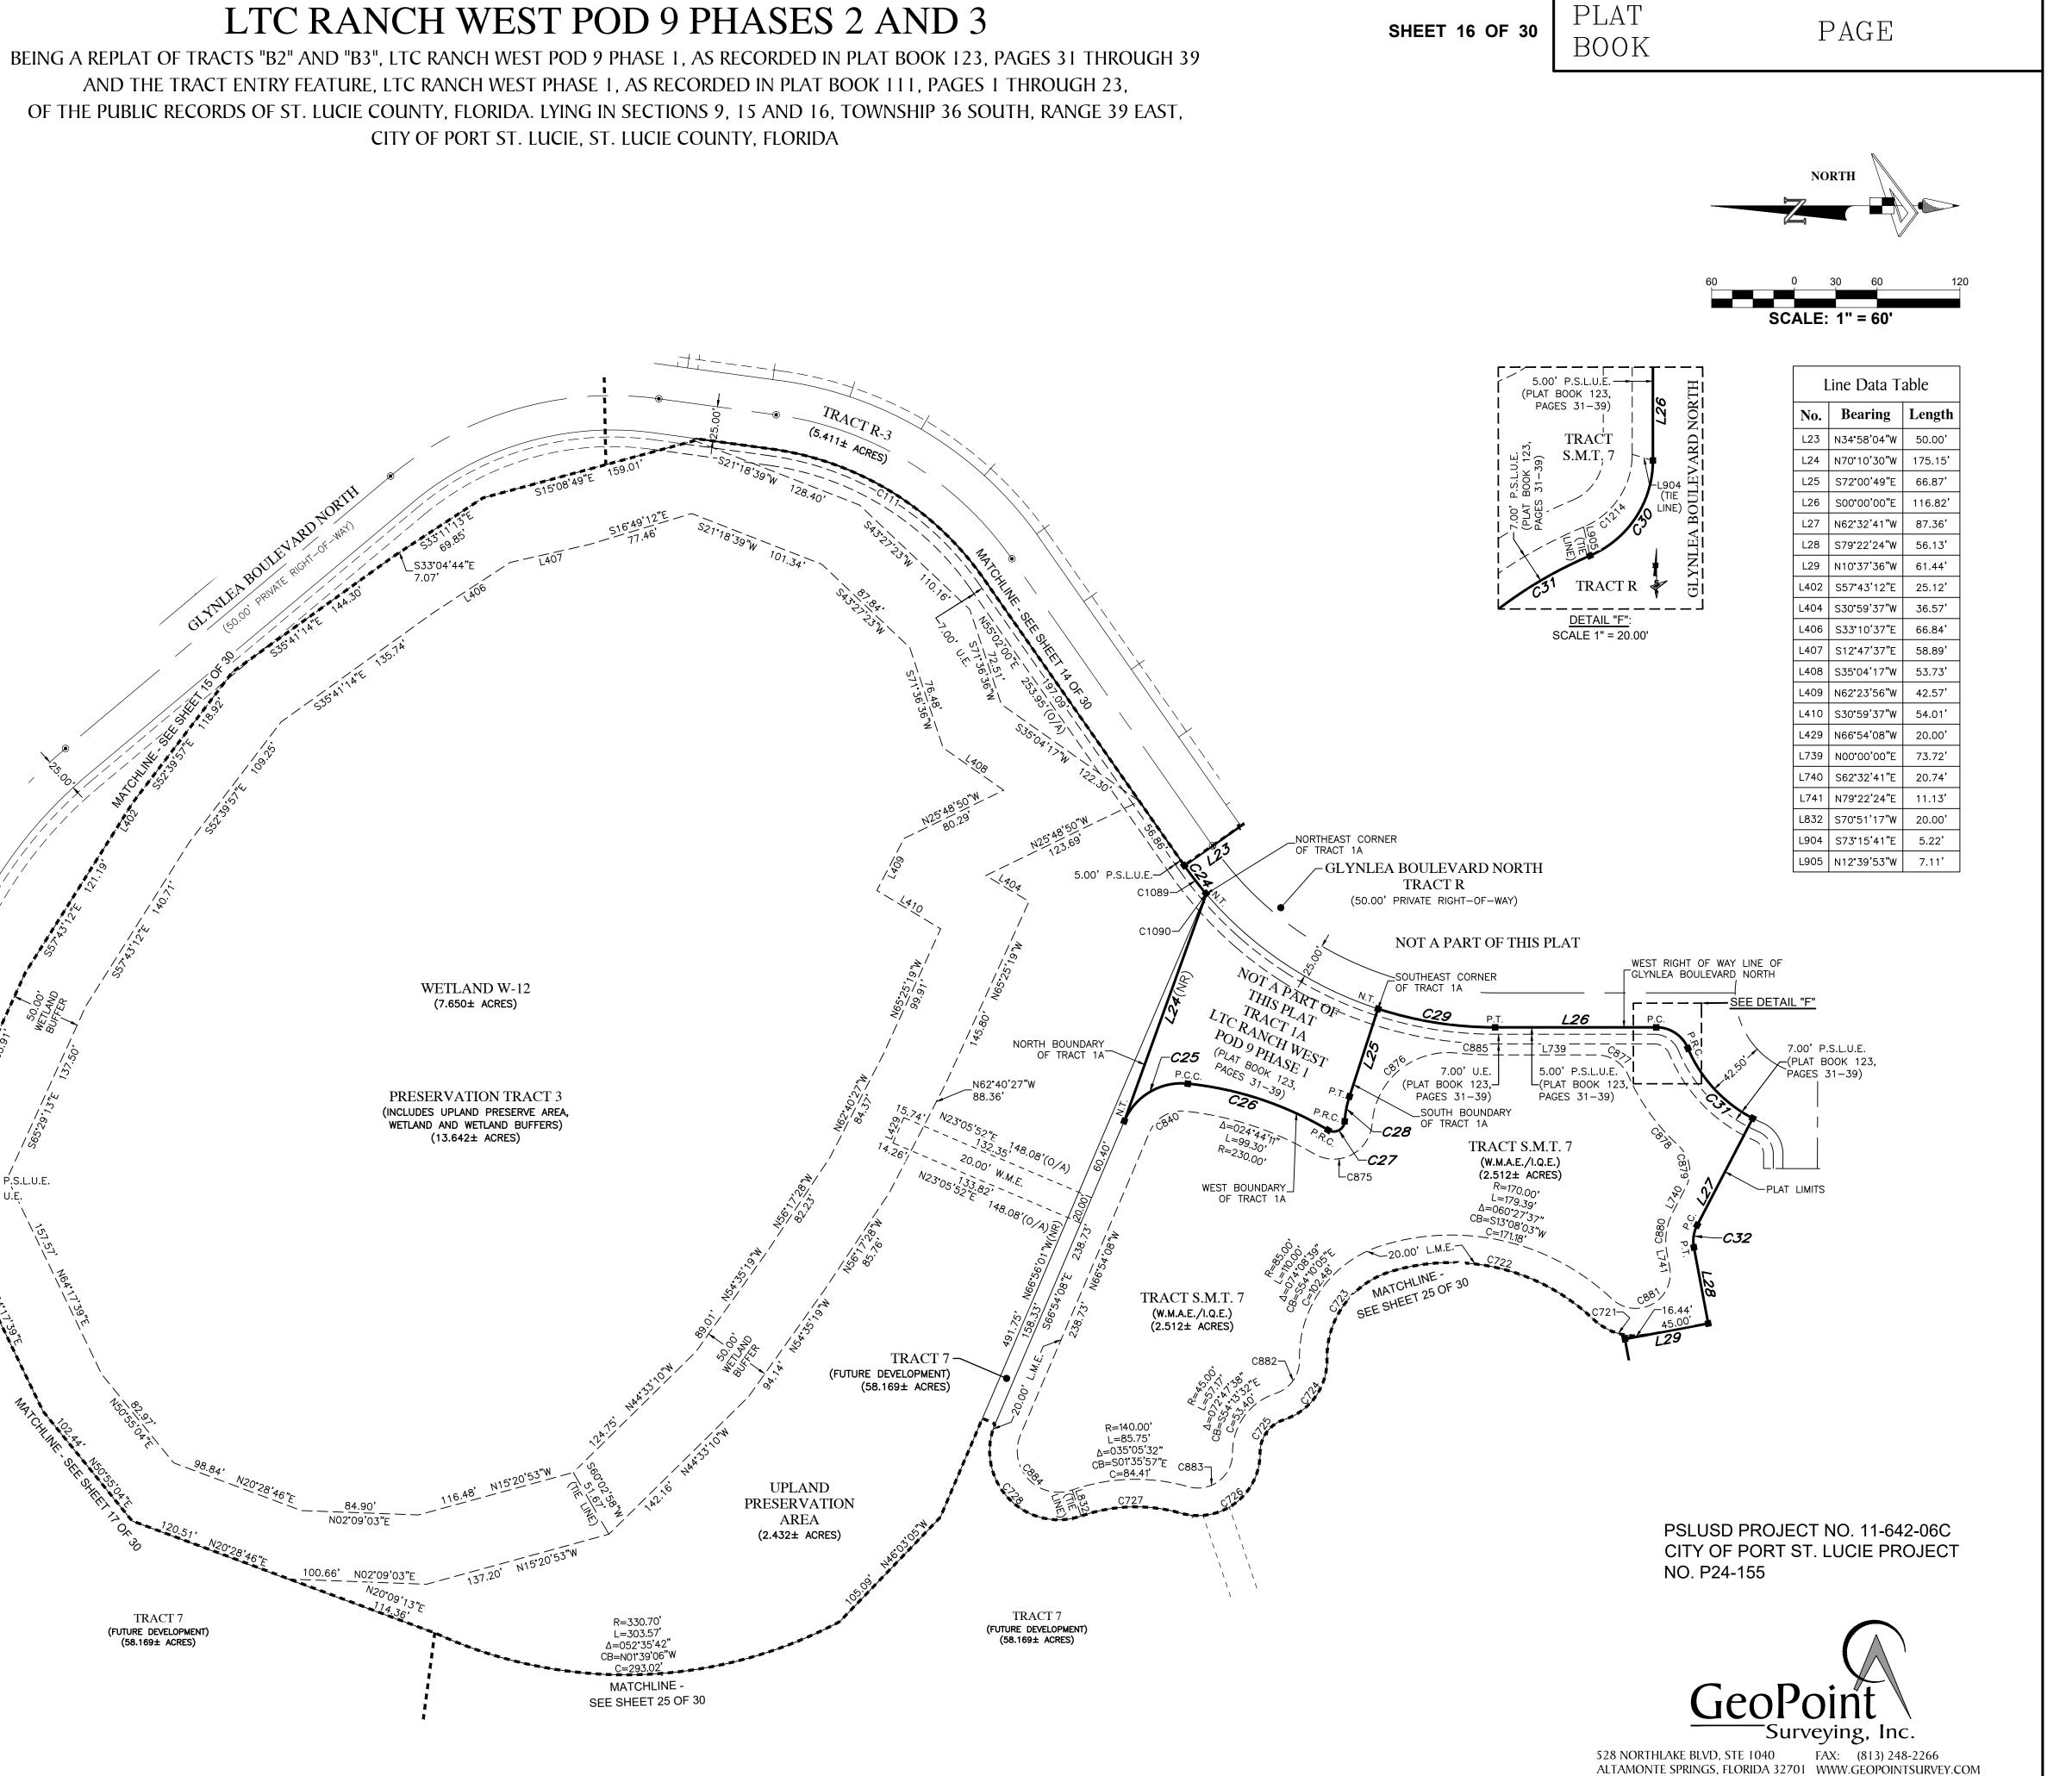

# LTC RANCH WEST POD 9 PHASES 2 AND 3

BEING A REPLAT OF TRACTS "B2" AND "B3", LTC RANCH WEST POD 9 PHASE 1, AS RECORDED IN PLAT BOOK 123, PAGES 31 THROUGH 39 AND THE TRACT ENTRY FEATURE, LTC RANCH WEST PHASE 1, AS RECORDED IN PLAT BOOK 111, PAGES 1 THROUGH 23 OF THE PUBLIC RECORDS OF ST. LUCIE COUNTY, FLORIDA. LYING IN SECTIONS 9, 15 AND 16, TOWNSHIP 36 SOUTH, RANGE 39 EAST, CITY OF PORT ST. LUCIE, ST. LUCIE COUNTY, FLORIDA

### TOGETHER WITH:

A REPLAT OF TRACT "B3", LTC RANCH WEST POD 9 PHASE 1, AS RECORDED IN PLAT BOOK 123, PAGES 31 THROUGH 39 AND THE TRACT ENTRY FEATURE, LTC RANCH WEST PHASE 1, AS RECORDED IN PLAT BOOK 111, PAGES 1 THROUGH 23, BOTH OF THE PUBLIC RECORDS OF ST. LUCIE COUNTY, FLORIDA. LYING IN SECTIONS 15 AND 16, TOWNSHIP 36 SOUTH, RANGE 39 EAST, CITY OF PORT ST. LUCIE, ST. LUCIE COUNTY, FLORIDA. BEING MORE PARTICULARLY DESCRIBED AS FOLLOWS:

COMMENCE AT THE SOUTHEAST CORNER OF WYLDER PARKWAY (TRACT RW), LTC RANCH WEST PHASE 1, AS RECORDED IN PLAT BOOK 111, PAGES 1 THROUGH 23 OF THE PUBLIC RECORDS OF ST. LUCIE COUNTY, FLORIDA, RUN THENCE ALONG THE SOUTHEAST BOUNDARY OF SAID LTC RANCH WEST PHASE 1 AND THE NORTHWESTERLY RIGHT-OF-WAY LINE OF GLADES CUT-OFF ROAD (BEING A 200.00 FEET WIDE RIGHT-OF-WAY) AS SHOWN ON STATE OF FLORIDA, STATE ROAD DEPARTMENT, RIGHT OF WAY MAP SECTION 94110-2501, S.44°45'15"W., A DISTANCE OF 150.03 FEET TO THE SOUTHERLY MOST CORNER OF SAID WYLDER PARKWAY (TRACT RW), ALSO BEING THE POINT OF BEGINNING; THENCE CONTINUE ALONG SAID NORTHWESTERLY RIGHT-OF-WAY LINE OF GLADES CUT-OFF ROAD, S.44°45'15"W., A DISTANCE OF 557.10 FEET; THENCE DEPARTING SAID RIGHT-OF-WAY LINE, N.89°33'57"W., A DISTANCE OF 639.87 FEET; THENCE S.89°35'34"W., A DISTANCE OF 670.28 FEET; THENCE S.00°02'24"E., A DISTANCE OF 331.22 FEET TO THE NORTHEAST CORNER OF TRACT 2A, OF SAID LTC RANCH WEST POD 9 PHASE 1: THENCE ALONG THE NORTH BOUNDARY OF SAID TRACT 2A, S,89°57'36"W., A DISTANCE OF 78,59 FEET TO A POINT ON THE EAST RIGHT-OF-WAY LINE OF KESTREL LANE (TRACT R), OF SAID LTC RANCH WEST POD 9 PHASE 1; THENCE ALONG SAID EAST RIGHT-OF-WAY LINE, THE FOLLOWING THREE (3) COURSES: 1) NORTHERLY, 98.61 FEET ALONG THE ARC OF A NON-TANGENT CURVE TO THE LEFT HAVING A RADIUS OF 165.00 FEET AND A CENTRAL ANGLE OF 34°14'25" (CHORD BEARING N.17°04'49"E., 97.14 FEET); 2) N.00°02'24"W., A DISTANCE OF 421.74 FEET; 3) NORTHEASTERLY, 35.61 FEET ALONG THE ARC OF A TANGENT CURVE TO THE RIGHT HAVING A RADIUS OF 25.00 FEET AND A CENTRAL ANGLE OF 81°36'52" (CHORD BEARING N.40°46'02"E., 32.68 FEET); THENCE DEPARTING SAID EAST RIGHT-OF-WAY LINE, N.08°25'32"W., A DISTANCE OF 50.00 FEET TO A POINT ON THE NORTH RIGHT-OF-WAY LINE OF WILGROVE LANE (TRACT R), OF SAID LTC RANCH WEST POD 9 PHASE 1; THENCE ALONG SAID NORTH RIGHT-OF-WAY LINE, THE FOLLOWING FOUR (4) COURSES: 1) WESTERLY, 69.85 FEET ALONG THE ARC OF A NON-TANGENT CURVE TO THE RIGHT HAVING A RADIUS OF 475.00 FEET AND A CENTRAL ANGLE OF 08°25'32" (CHORD BEARING S.85°47'14"W., 69.79 FEET); 2) N.90°00'00"W., A DISTANCE OF 418.85 FEET; 3) WESTERLY, 103.89 FEET ALONG THE ARC OF A TANGENT CURVE TO THE RIGHT HAVING A RADIUS OF 175.00 FEET AND A CENTRAL ANGLE OF 34°00'47" (CHORD BEARING N.72°59'36"W., 102.37 FEET); 4) N.55°59'13"W., A DISTANCE OF 26.72 FEET TO THE SOUTHEAST CORNER OF LOT 11, OF SAID LTC RANCH WEST POD 9 PHASE 1; THENCE ALONG THE EAST BOUNDARY OF LOTS 1 THROUGH 11, OF SAID LTC RANCH WEST POD 9 PHASE 1, THE FOLLOWING THREE (3) COURSES: 1) N.34°00'47"E., A DISTANCE OF 40.64 FEET; 2) NORTHERLY, 139.64 FEET ALONG THE ARC OF A NON-TANGENT CURVE TO THE LEFT HAVING A RADIUS OF 355.00 FEET AND A CENTRAL ANGLE OF 22°32'12" (CHORD BEARING N.12°05'25"E., 138.74 FEET); 3) N.00°49'15"E., A DISTANCE OF 500.64 FEET TO THE NORTHEAST CORNER OF SAID LOT 1; THENCE ALONG THE NORTH BOUNDARY OF SAID LOT 1, N.89°10'45"W., A DISTANCE OF 130.00 FEET TO A POINT ON THE EAST RIGHT-OF-WAY LINE OF GLYNLEA BOULEVARD SOUTH (TRACT R), OF SAID LTC RANCH WEST POD 9 PHASE 1; THENCE DEPARTING SAID NORTH BOUNDARY AND ALONG SAID EAST RIGHT-OF-WAY LINE OF GLYNLEA BOULEVARD SOUTH (TRACT R) AND THE SOUTH RIGHT-OF-WAY LINE OF FURYK DRIVE (TRACT R), OF SAID LTC RANCH WEST POD 9 PHASE 1, THE FOLLOWING TWELVE (12) COURSES: 1) N.00°49'15"E., A DISTANCE OF 30.61 FEET; 2) NORTHEASTERLY, 29.20 FEET ALONG THE ARC OF A TANGENT CURVE TO THE RIGHT HAVING A RADIUS OF 25.00 FEET AND A CENTRAL ANGLE OF 66°54'40" (CHORD BEARING N.34°16'35"E., 27.56 FEET); 3) NORTHEASTERLY, 79.53 FEET ALONG THE ARC OF A REVERSE CURVE TO THE LEFT HAVING A RADIUS OF 102.50 FEET AND A CENTRAL ANGLE OF 44°27'28" (CHORD BEARING N.45°30'11"E., 77.55 FEET); 4) NORTHEASTERLY, 29.20 FEET ALONG THE ARC OF A REVERSE CURVE TO THE RIGHT HAVING A RADIUS OF 25.00 FEET AND A CENTRAL ANGLE OF 66°54'40" (CHORD BEARING N.56°43'48"E., 27.56 FEET); 5) S.89°48'52"E., A DISTANCE OF 37.71 FEET; 6) EASTERLY, 317.74 FEET ALONG THE ARC OF A TANGENT CURVE TO THE LEFT HAVING A RADIUS OF 525.00 FEET AND A CENTRAL ANGLE OF 34°40'34" (CHORD BEARING N.72°50'51"E., 312.91 FEET); 7) NORTHEASTERLY, 181.15 FEET ALONG THE ARC OF A REVERSE CURVE TO THE RIGHT HAVING A RADIUS OF 575.00 FEET AND A CENTRAL ANGLE OF 18°03'02" (CHORD BEARING N.64°32'05"E., 180.40 FEET); 8) NORTHEASTERLY, 173.72 FEET ALONG THE ARC OF A REVERSE CURVE TO THE LEFT HAVING A RADIUS OF 625.00 FEET AND A CENTRAL ANGLE OF 15°55'31" (CHORD BEARING N.65°35'51"E., 173.16 FEET); 9) N.57°38'05"E., A DISTANCE OF 110.46 FEET; 10) NORTHEASTERLY, 90.05 FEET ALONG THE ARC OF A TANGENT CURVE TO THE RIGHT HAVING A RADIUS OF 285.00 FEET AND A CENTRAL ANGLE OF 18°06'14" (CHORD BEARING N.66°41'12"E., 89.68 FEET); 11) NORTHEASTERLY, 69.51 FEET ALONG THE ARC OF A REVERSE CURVE TO THE LEFT HAVING A RADIUS OF 220.00 FEET AND A CENTRAL ANGLE OF 18°06'14" (CHORD BEARING N.66°41'12"E., 69.22 FEET); 12) N.57°38'05"E., A DISTANCE OF 394.75 FEET TO THE SOUTHEAST CORNER OF SAID FURYK DRIVE (TRACT R) ALSO BEING A POINT ON THE WESTERLY RIGHT-OF-WAY LINE OF WYLDER PARKWAY, OF SAID LTC RANCH WEST PHASE 1; THENCE ALONG SAID WESTERLY RIGHT-OF-WAY LINE OF WYLDER PARKWAY, THE FOLLOWING TWO (2) COURSES: 1) SOUTHEASTERLY, 1025.42 FEET ALONG THE ARC OF A NON-TANGENT CURVE TO THE LEFT HAVING A RADIUS OF 5257.82 FEET AND A CENTRAL ANGLE OF 11°10'27" (CHORD BEARING S.38°31'59"E., 1023.80 FEET); 2) S.44°07'13"E., A DISTANCE OF 654.93 FEET TO THE POINT OF BEGINNING.