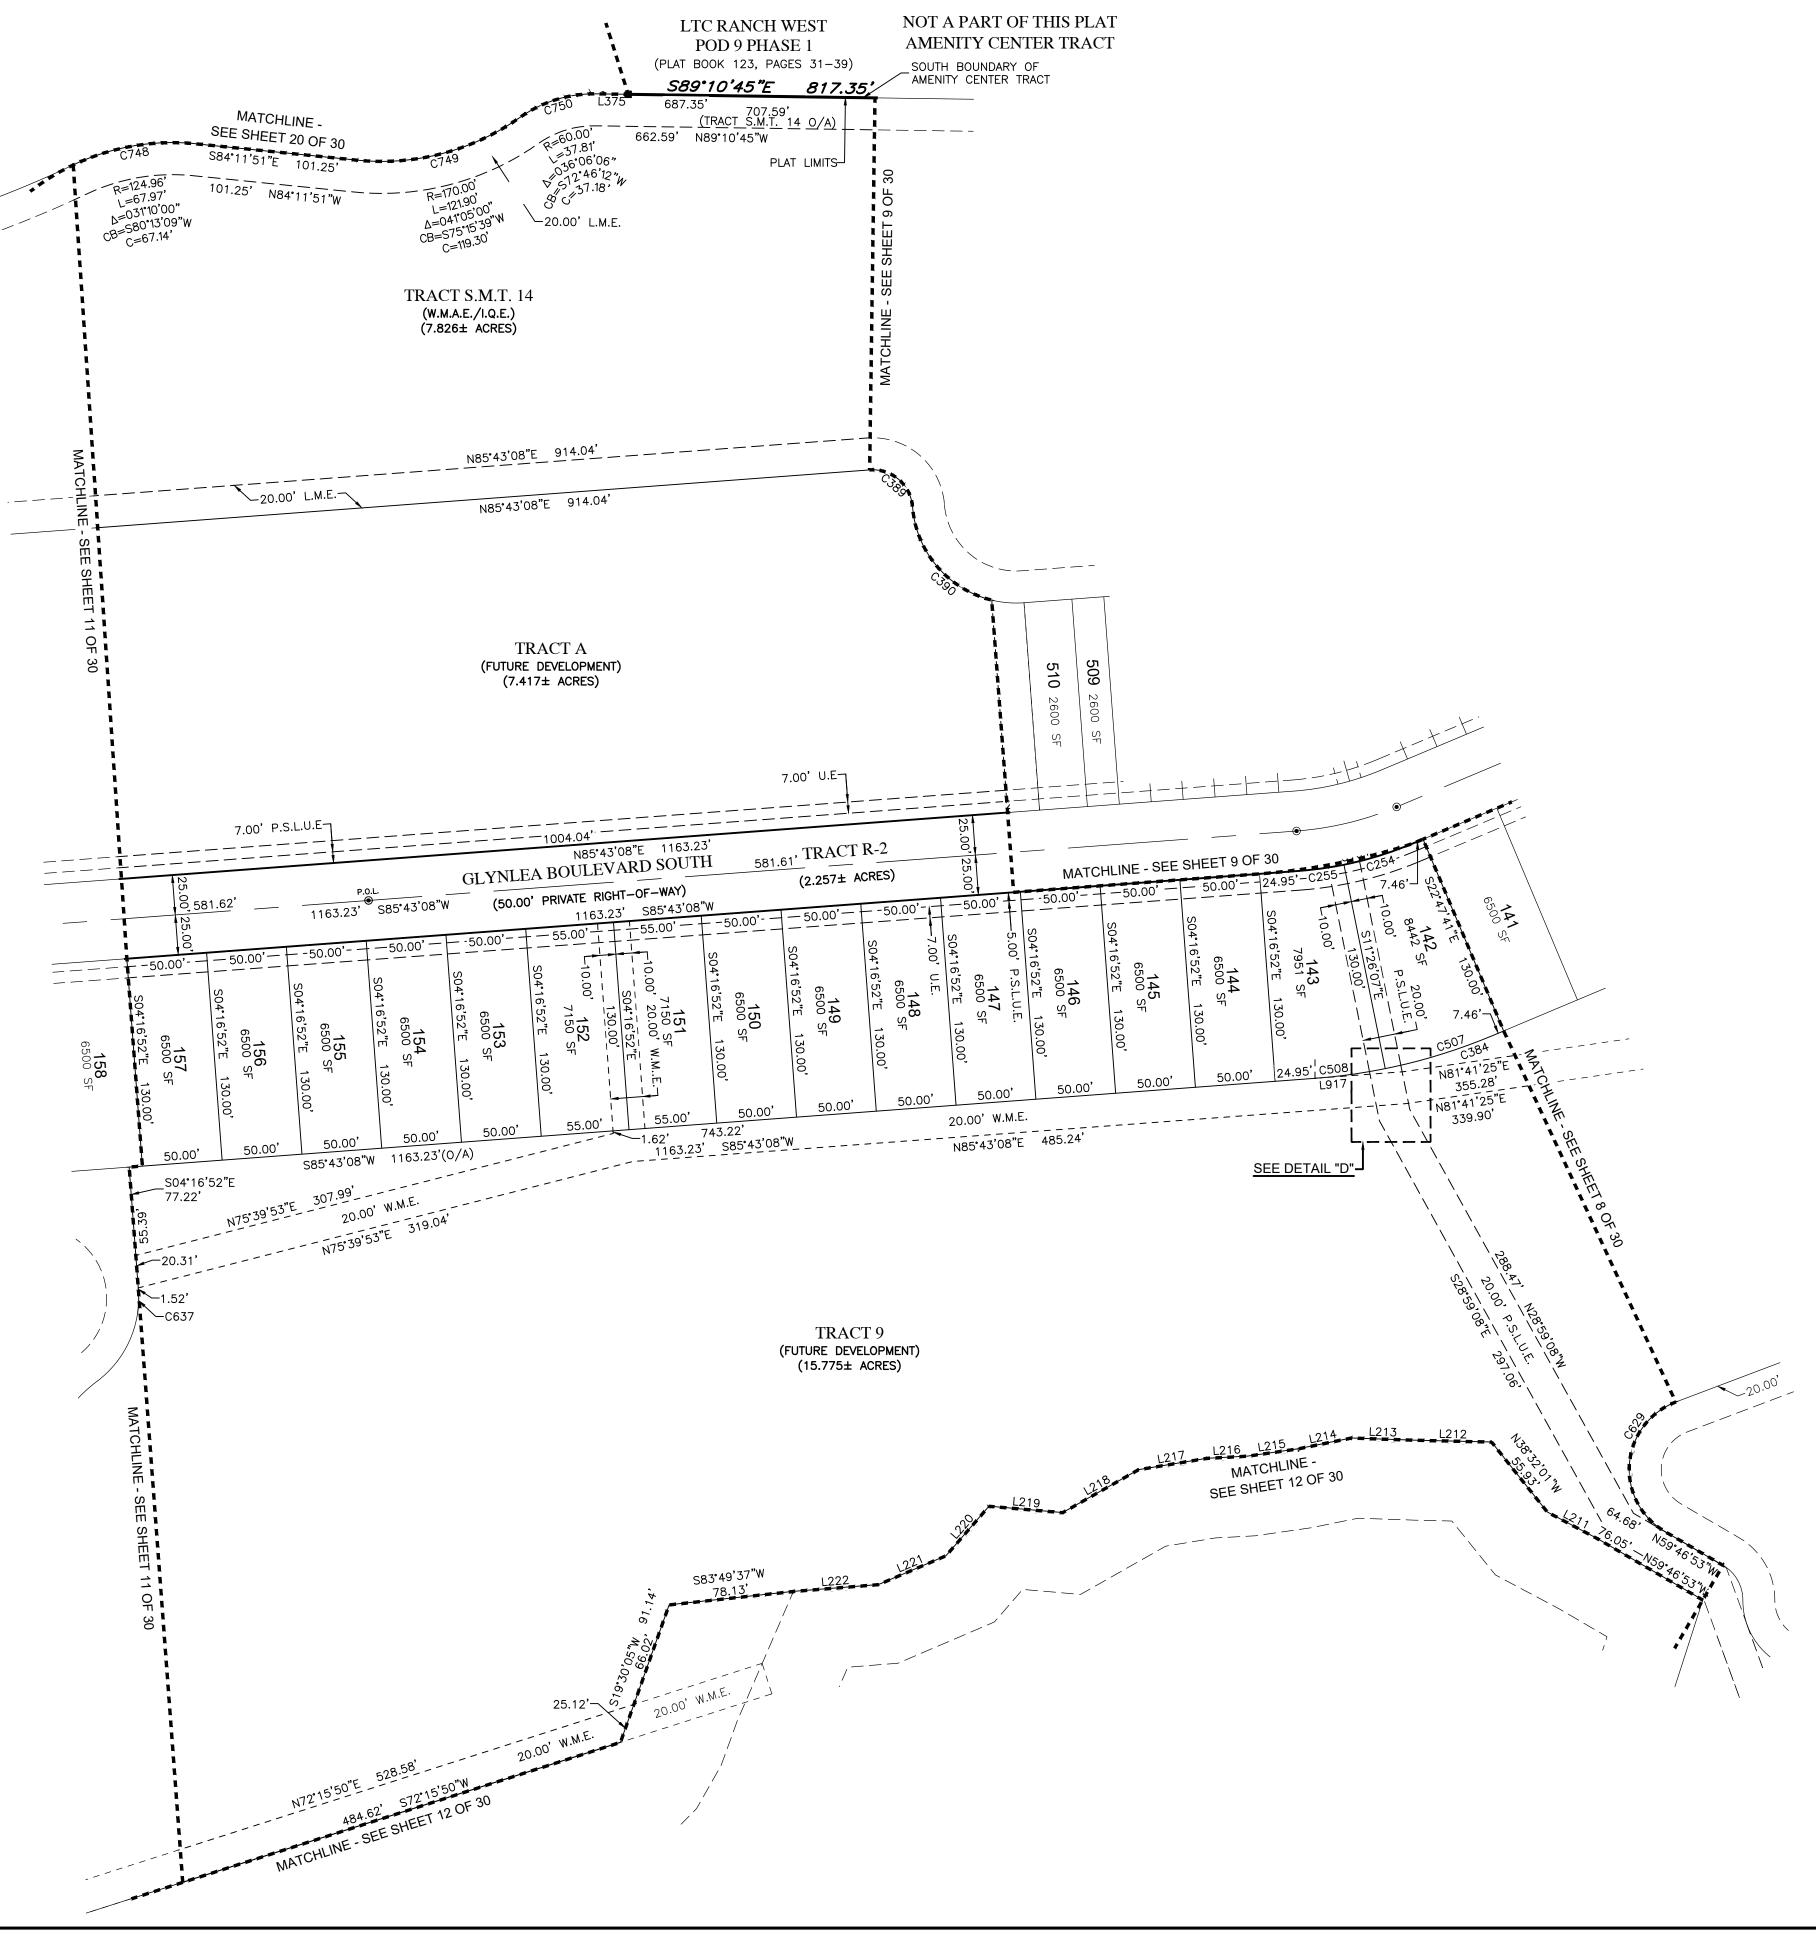

# LTC RANCH WEST POD 9 PHASES 2 AND 3

BEING A REPLAT OF TRACTS "B2" AND "B3", LTC RANCH WEST POD 9 PHASE 1, AS RECORDED IN PLAT BOOK 123, PAGES 31 THROUGH 39 AND THE TRACT ENTRY FEATURE, LTC RANCH WEST PHASE 1, AS RECORDED IN PLAT BOOK 111, PAGES 1 THROUGH 23 OF THE PUBLIC RECORDS OF ST. LUCIE COUNTY, FLORIDA. LYING IN SECTIONS 9, 15 AND 16, TOWNSHIP 36 SOUTH, RANGE 39 EAST, CITY OF PORT ST. LUCIE, ST. LUCIE COUNTY, FLORIDA