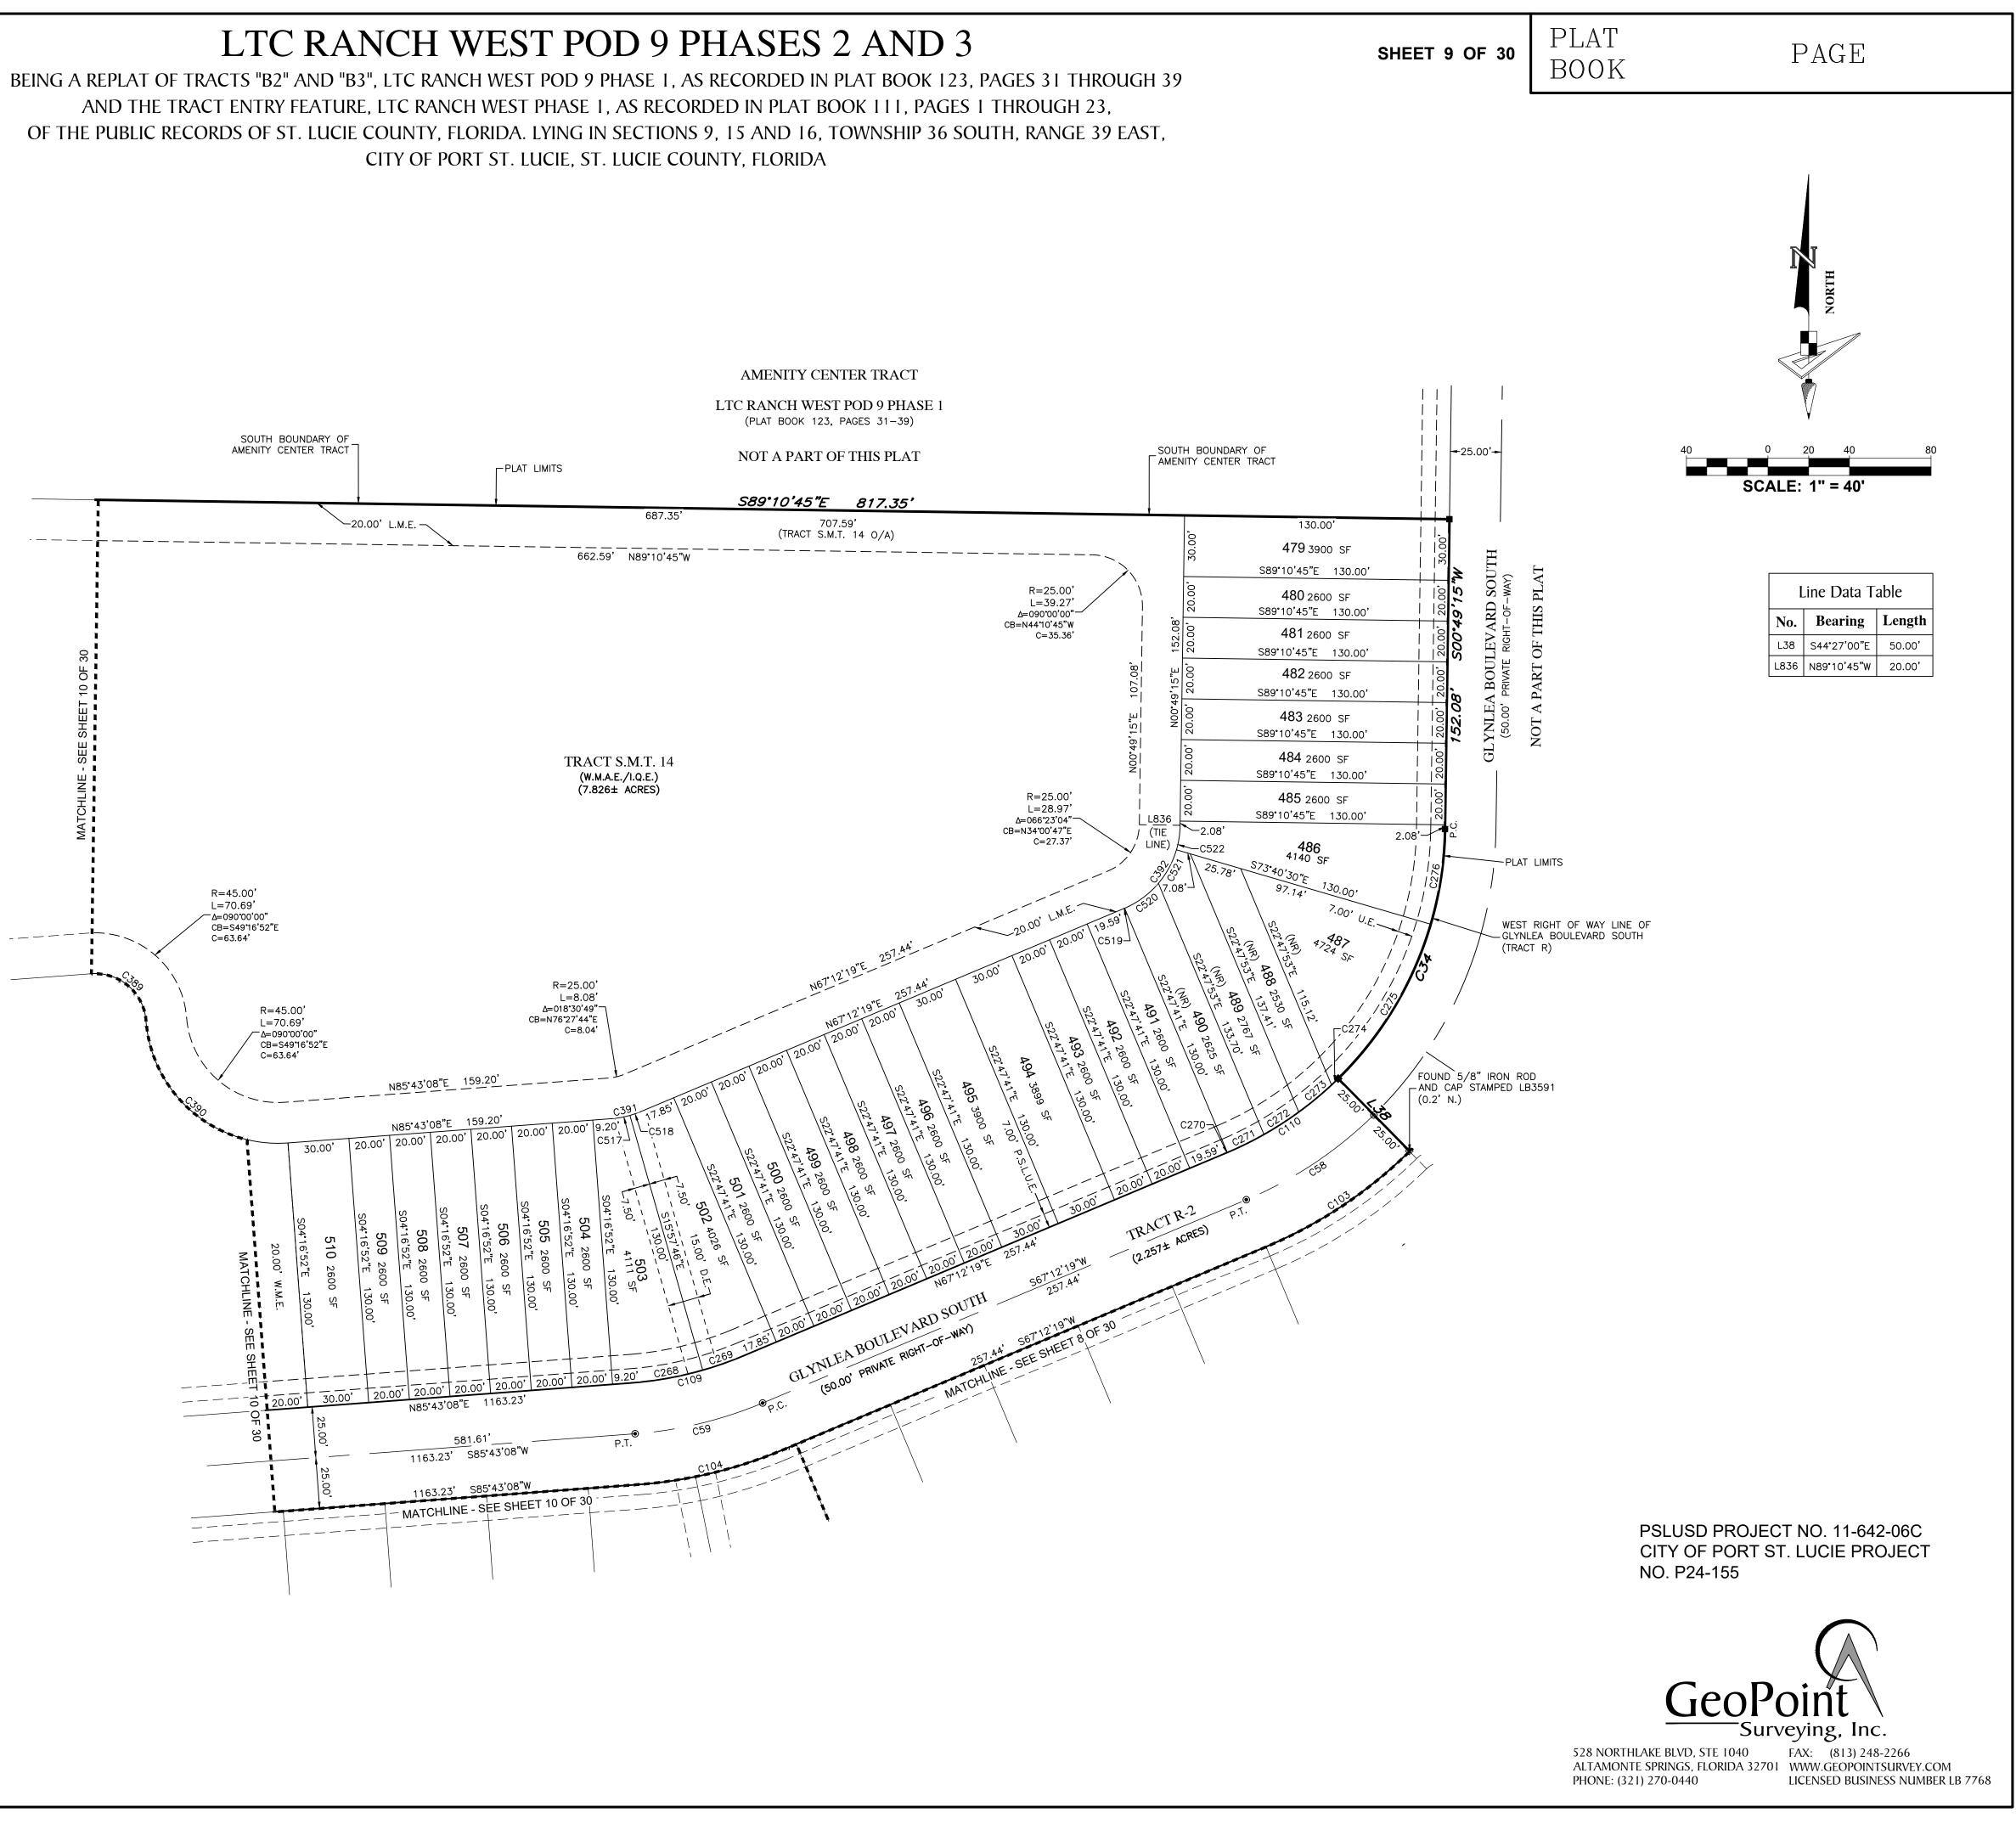

# LTC RANCH WEST POD 9 PHASES 2 AND 3

BEING A REPLAT OF TRACTS "B2" AND "B3", LTC RANCH WEST POD 9 PHASE 1, AS RECORDED IN PLAT BOOK 123, PAGES 31 THROUGH 39 AND THE TRACT ENTRY FEATURE, LTC RANCH WEST PHASE 1, AS RECORDED IN PLAT BOOK 111, PAGES 1 THROUGH 23 OF THE PUBLIC RECORDS OF ST. LUCIE COUNTY, FLORIDA. LYING IN SECTIONS 9, 15 AND 16, TOWNSHIP 36 SOUTH, RANGE 39 EAST, CITY OF PORT ST. LUCIE, ST. LUCIE COUNTY, FLORIDA