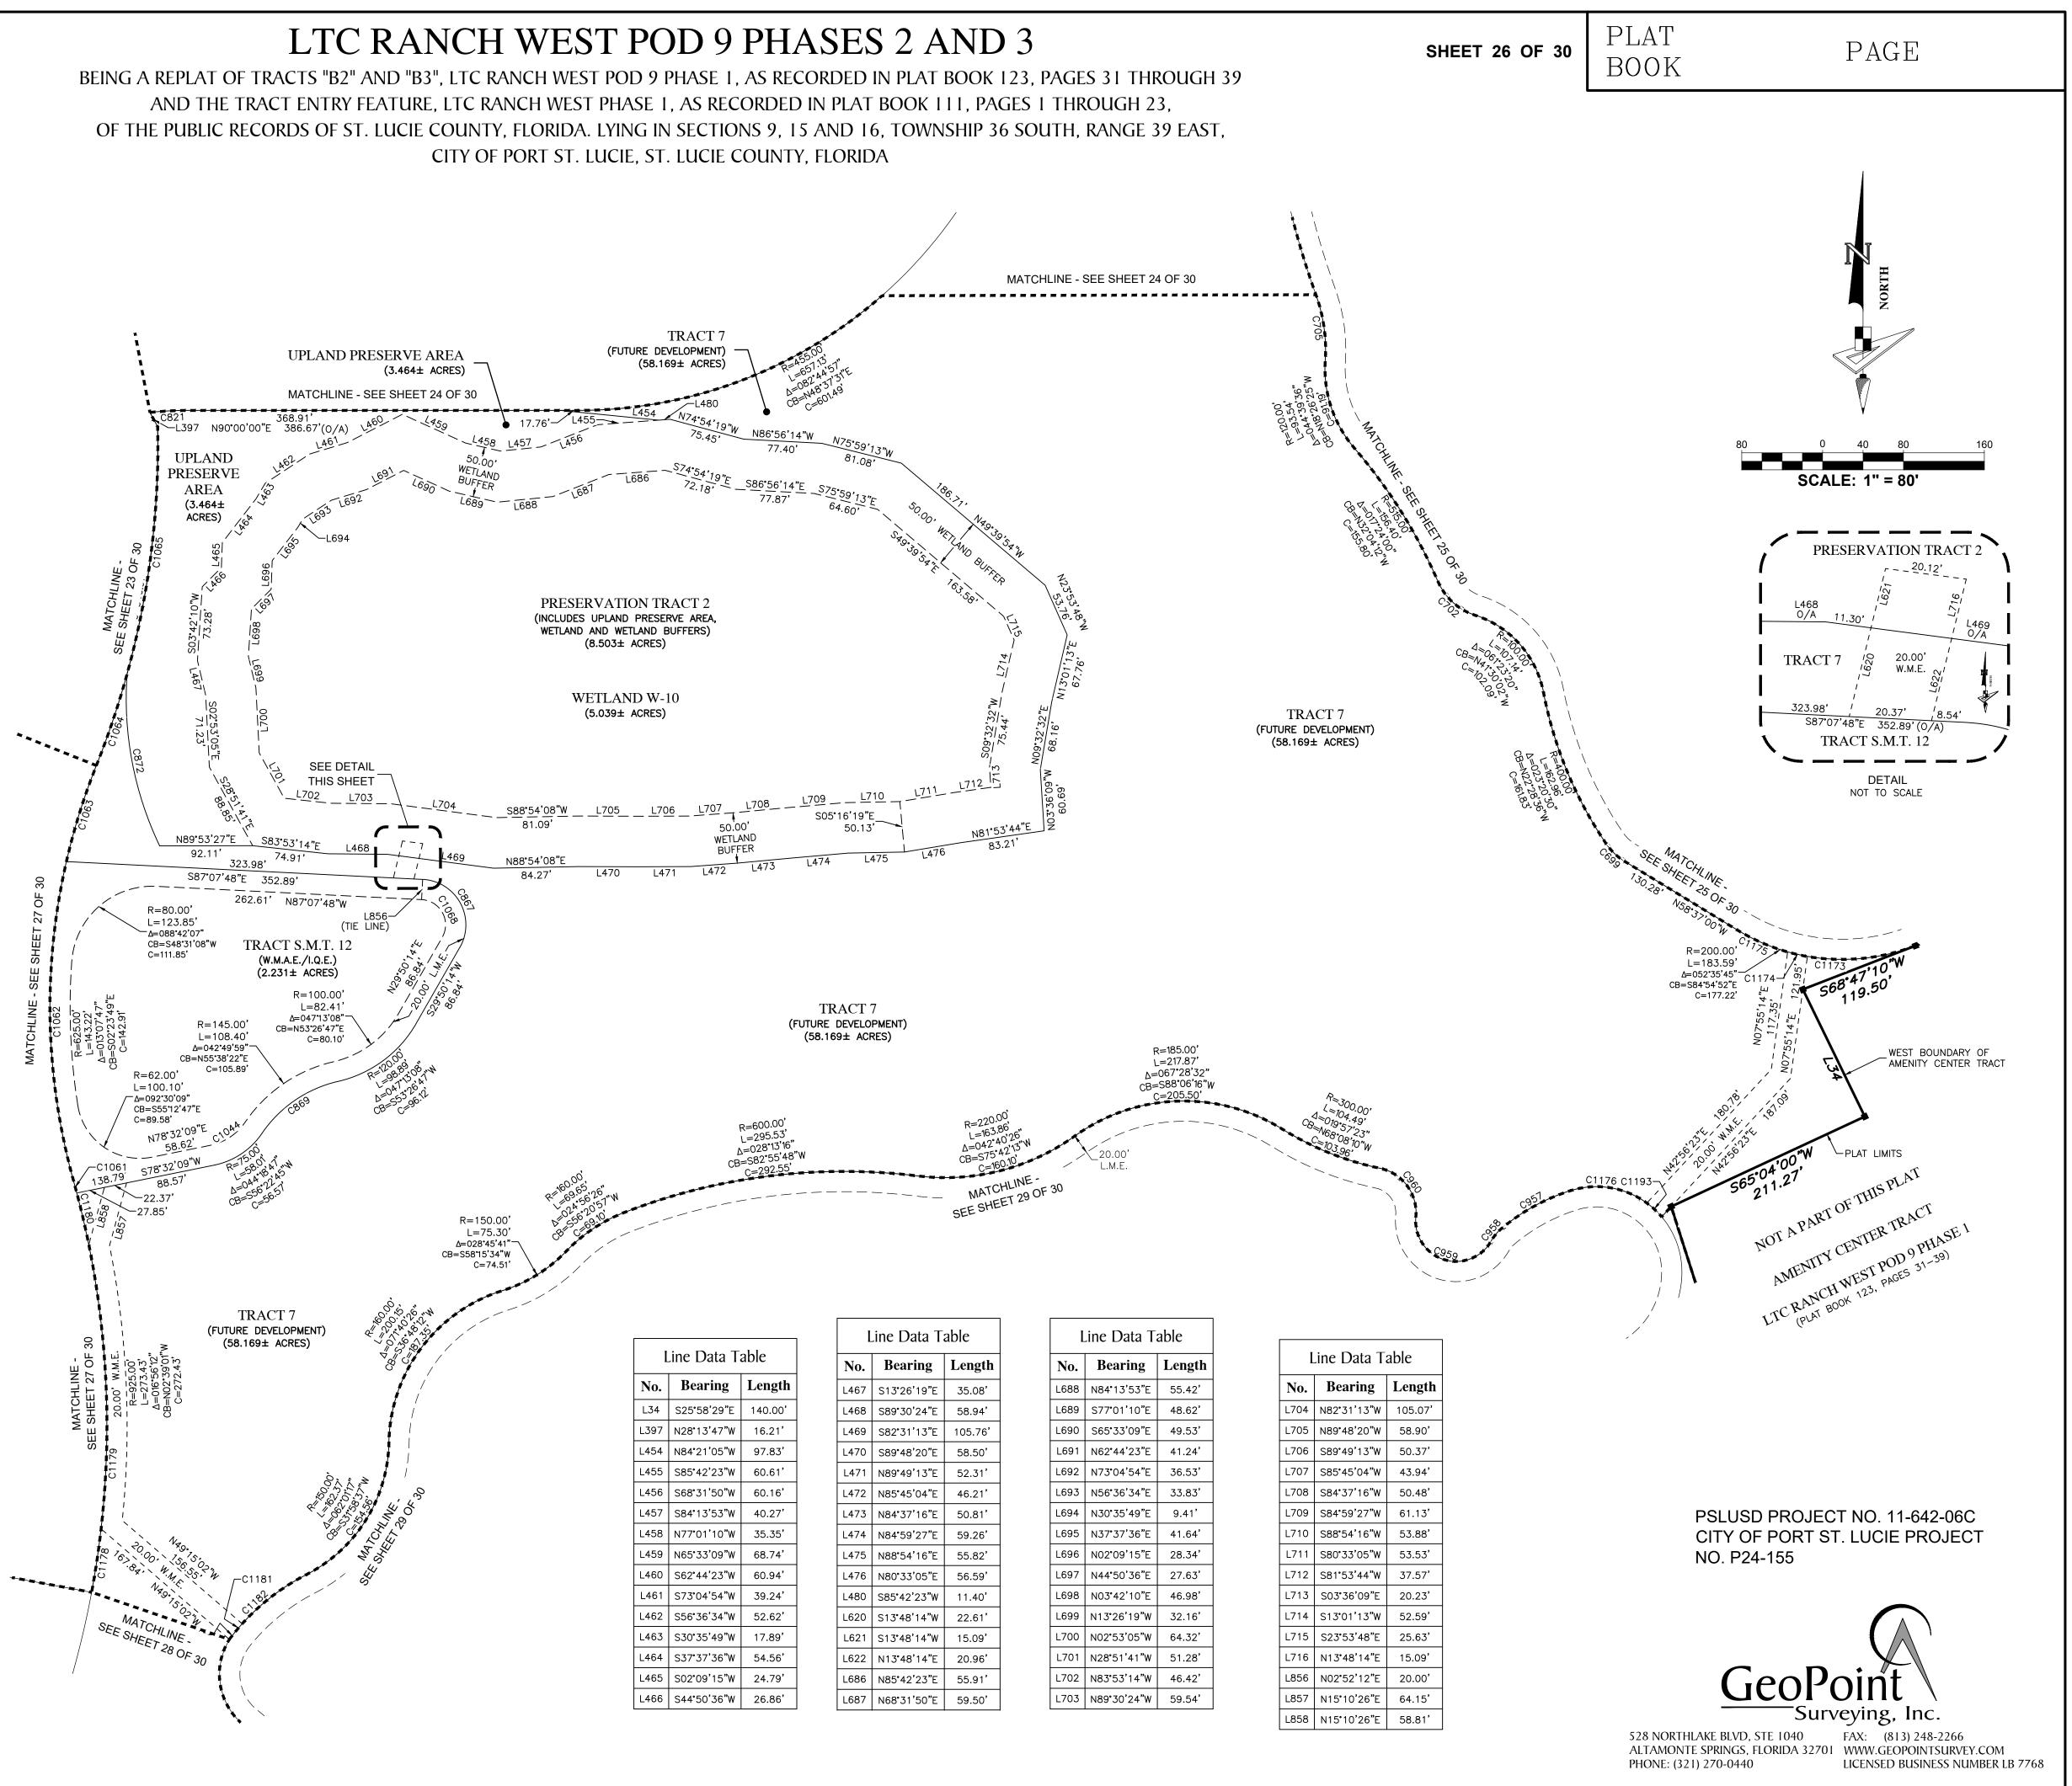

# LTC RANCH WEST POD 9 PHASES 2 AND 3

BEING A REPLAT OF TRACTS "B2" AND "B3", LTC RANCH WEST POD 9 PHASE 1, AS RECORDED IN PLAT BOOK 123, PAGES 31 THROUGH 39 AND THE TRACT ENTRY FEATURE, LTC RANCH WEST PHASE 1, AS RECORDED IN PLAT BOOK 111, PAGES 1 THROUGH 23 OF THE PUBLIC RECORDS OF ST. LUCIE COUNTY, FLORIDA. LYING IN SECTIONS 9, 15 AND 16, TOWNSHIP 36 SOUTH, RANGE 39 EAST, CITY OF PORT ST. LUCIE, ST. LUCIE COUNTY, FLORIDA