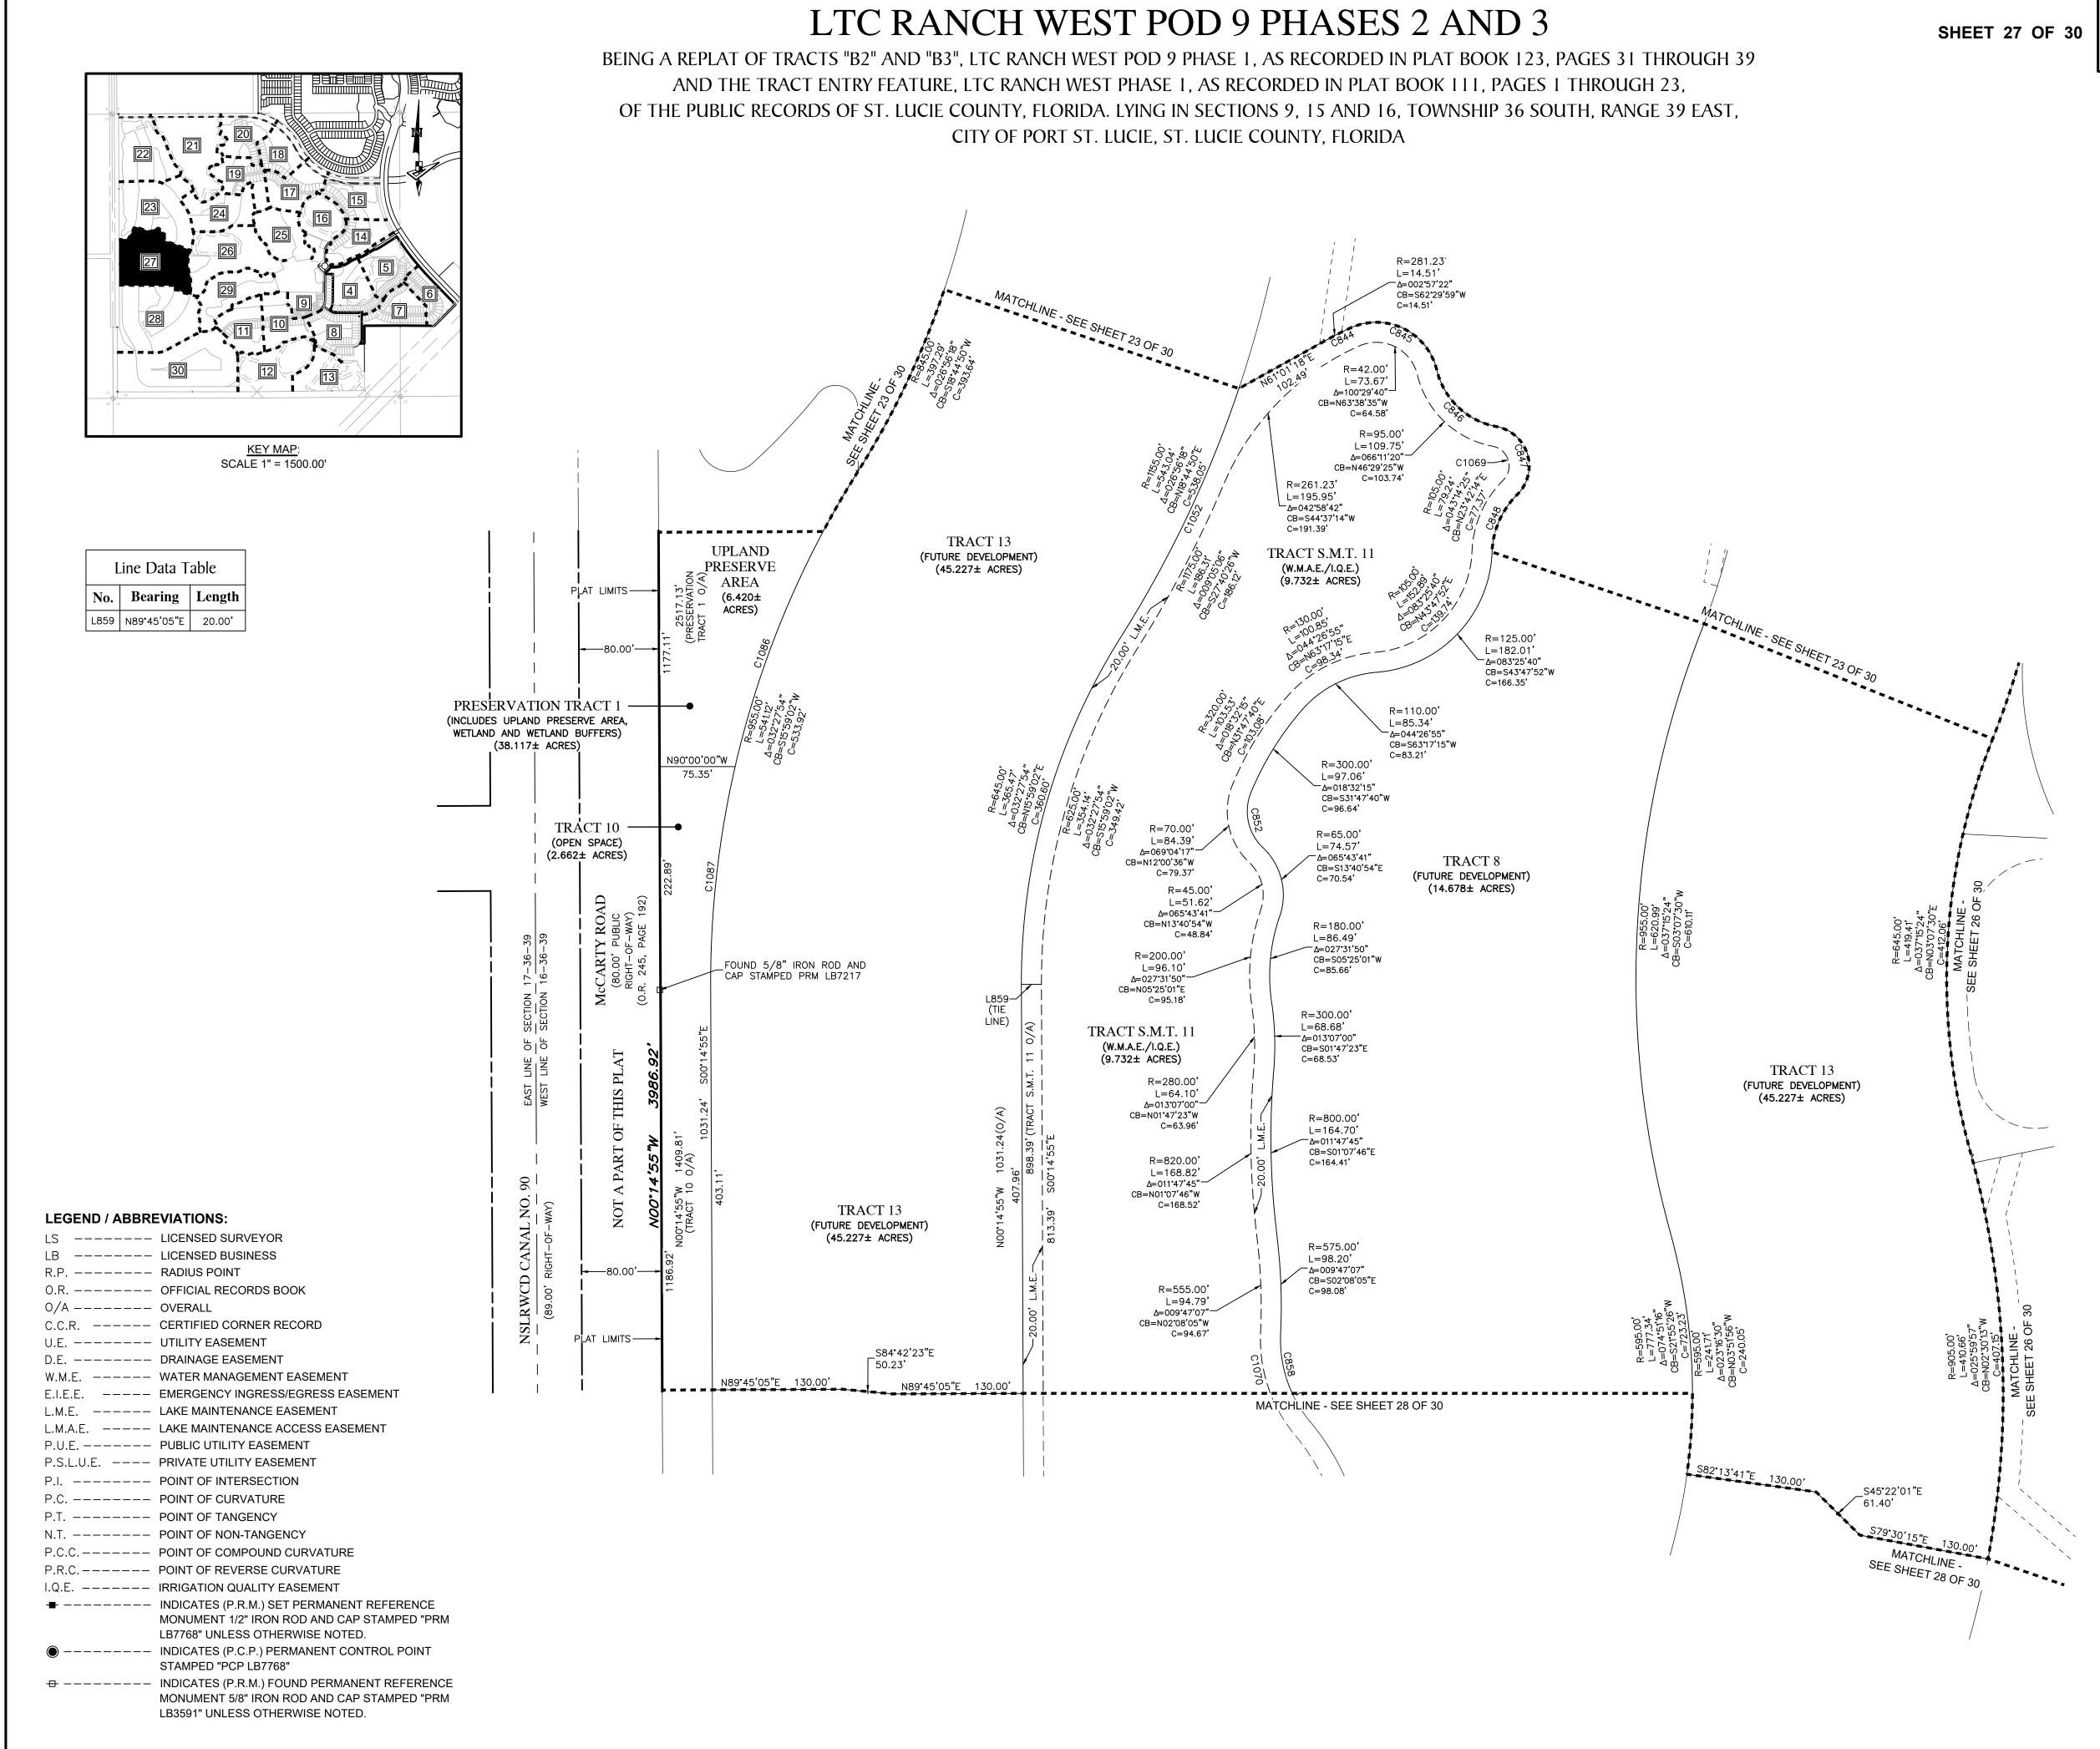

# LTC RANCH WEST POD 9 PHASES 2 AND 3

BEING A REPLAT OF TRACTS "B2" AND "B3", LTC RANCH WEST POD 9 PHASE 1, AS RECORDED IN PLAT BOOK 123, PAGES 31 THROUGH 39 AND THE TRACT ENTRY FEATURE, LTC RANCH WEST PHASE 1, AS RECORDED IN PLAT BOOK 111, PAGES 1 THROUGH 23 OF THE PUBLIC RECORDS OF ST. LUCIE COUNTY, FLORIDA. LYING IN SECTIONS 9, 15 AND 16, TOWNSHIP 36 SOUTH, RANGE 39 EAST, CITY OF PORT ST. LUCIE, ST. LUCIE COUNTY, FLORIDA