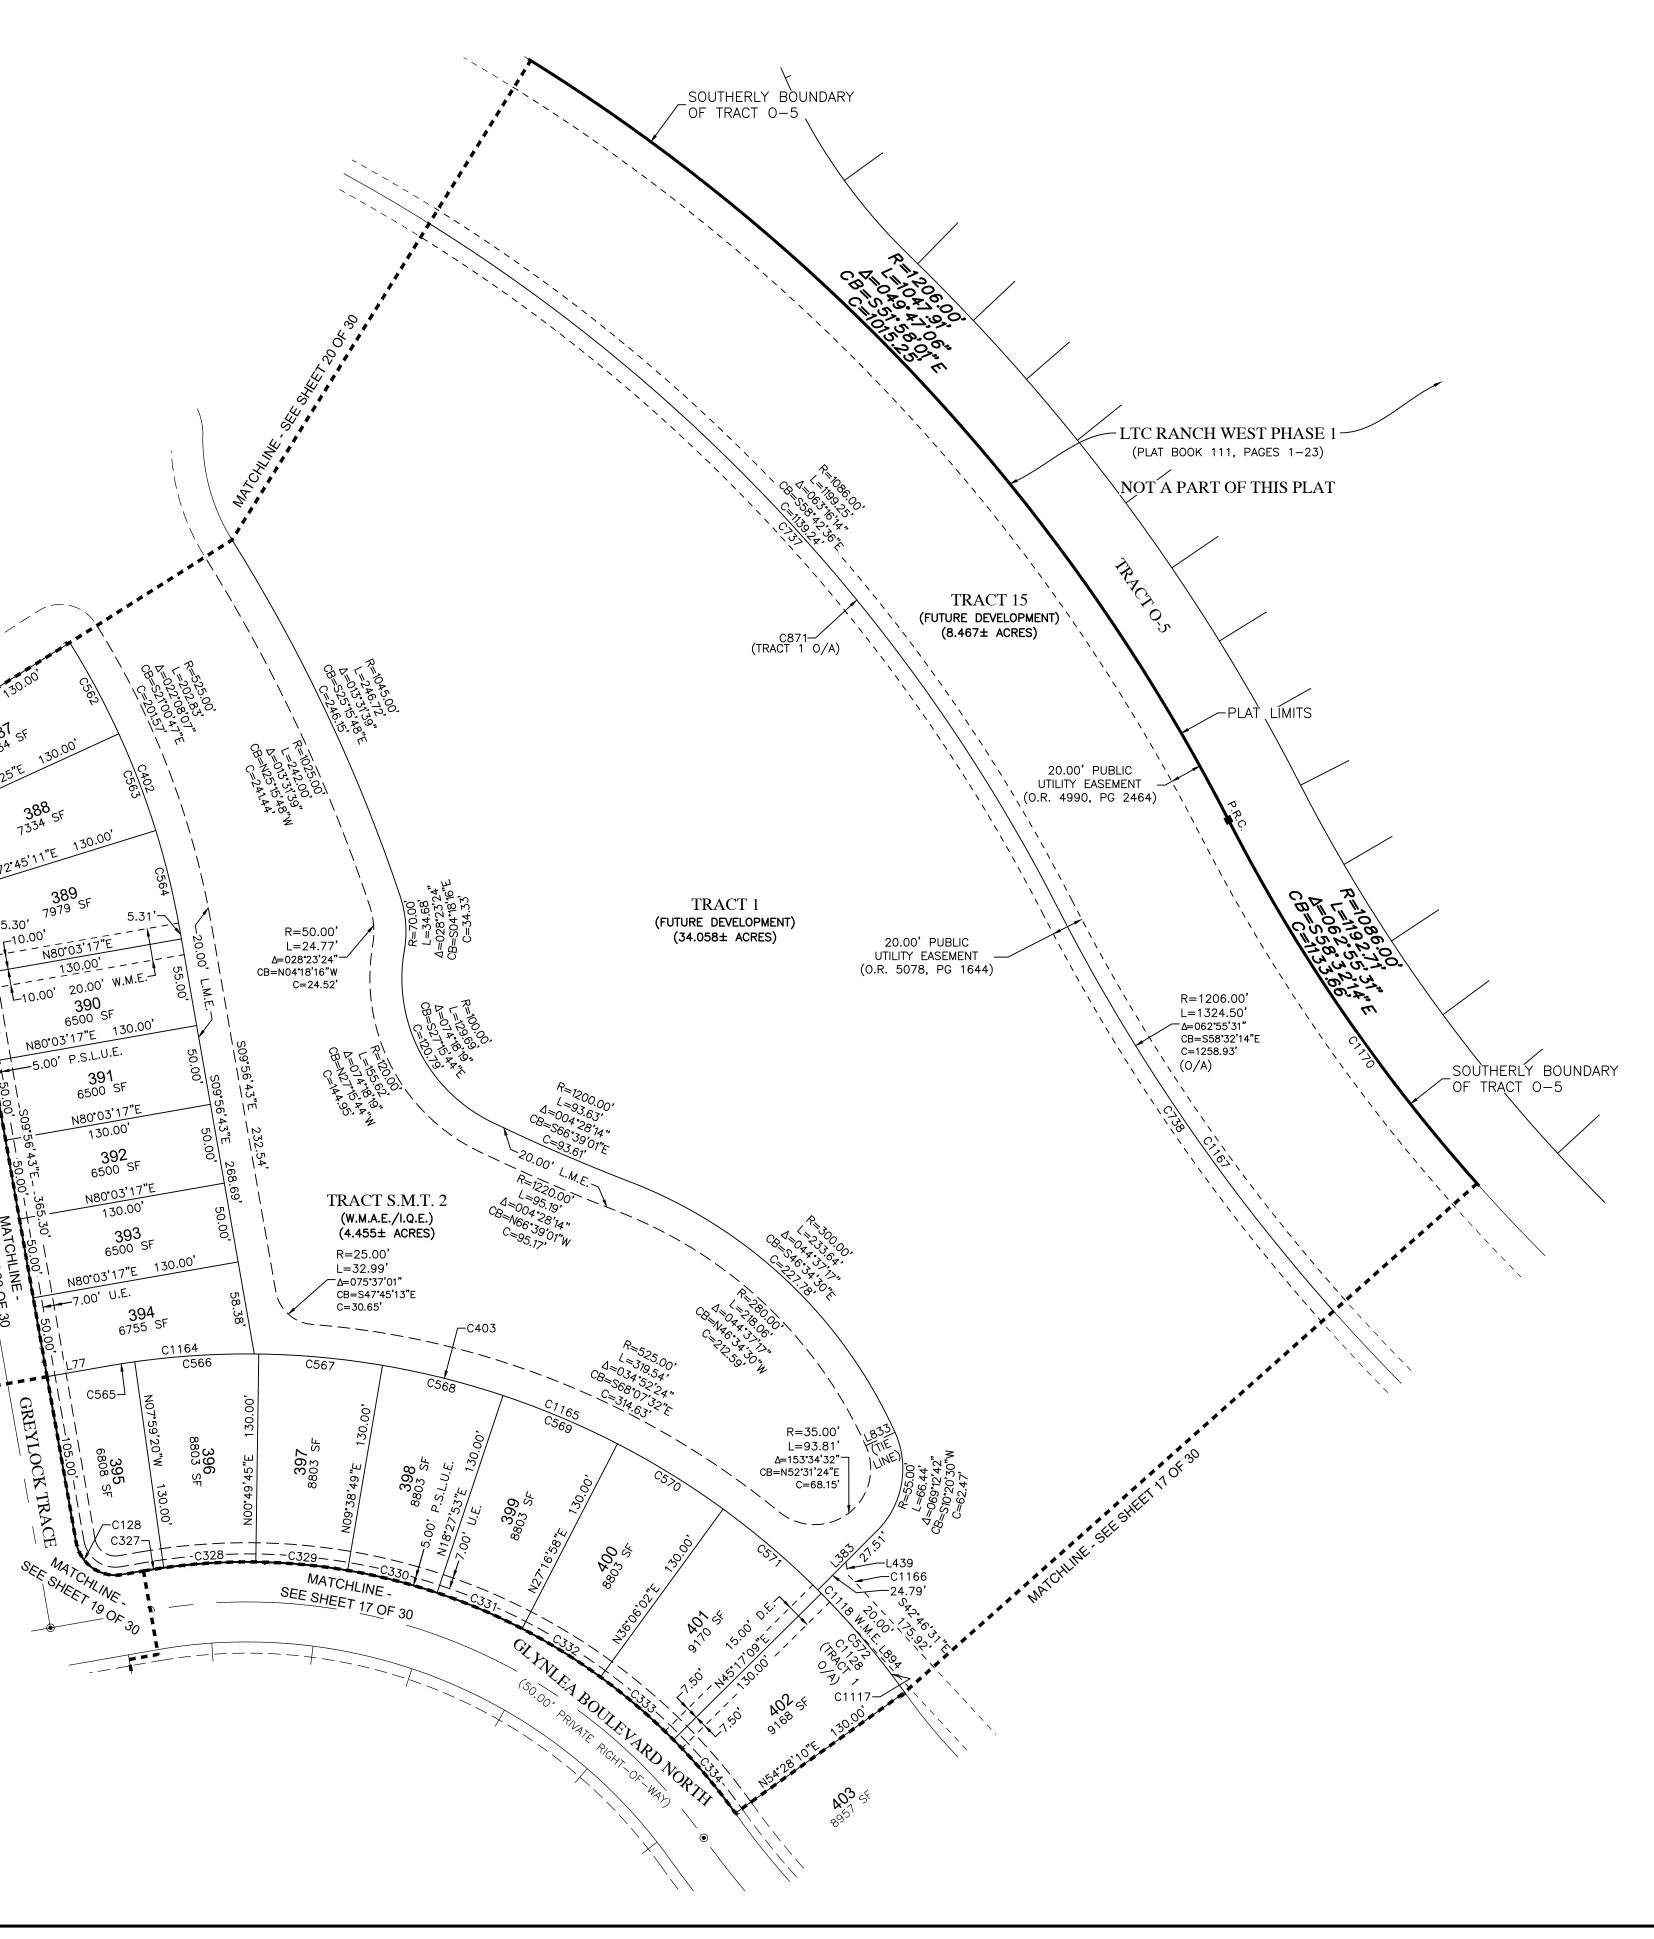

# LTC RANCH WEST POD 9 PHASES 2 AND 3

BEING A REPLAT OF TRACTS "B2" AND "B3", LTC RANCH WEST POD 9 PHASE 1, AS RECORDED IN PLAT BOOK 123, PAGES 31 THROUGH 39 AND THE TRACT ENTRY FEATURE, LTC RANCH WEST PHASE 1, AS RECORDED IN PLAT BOOK 111, PAGES 1 THROUGH 23 OF THE PUBLIC RECORDS OF ST. LUCIE COUNTY, FLORIDA. LYING IN SECTIONS 9, 15 AND 16, TOWNSHIP 36 SOUTH, RANGE 39 EAST, CITY OF PORT ST. LUCIE, ST. LUCIE COUNTY, FLORIDA

SHEET 1 OF 30