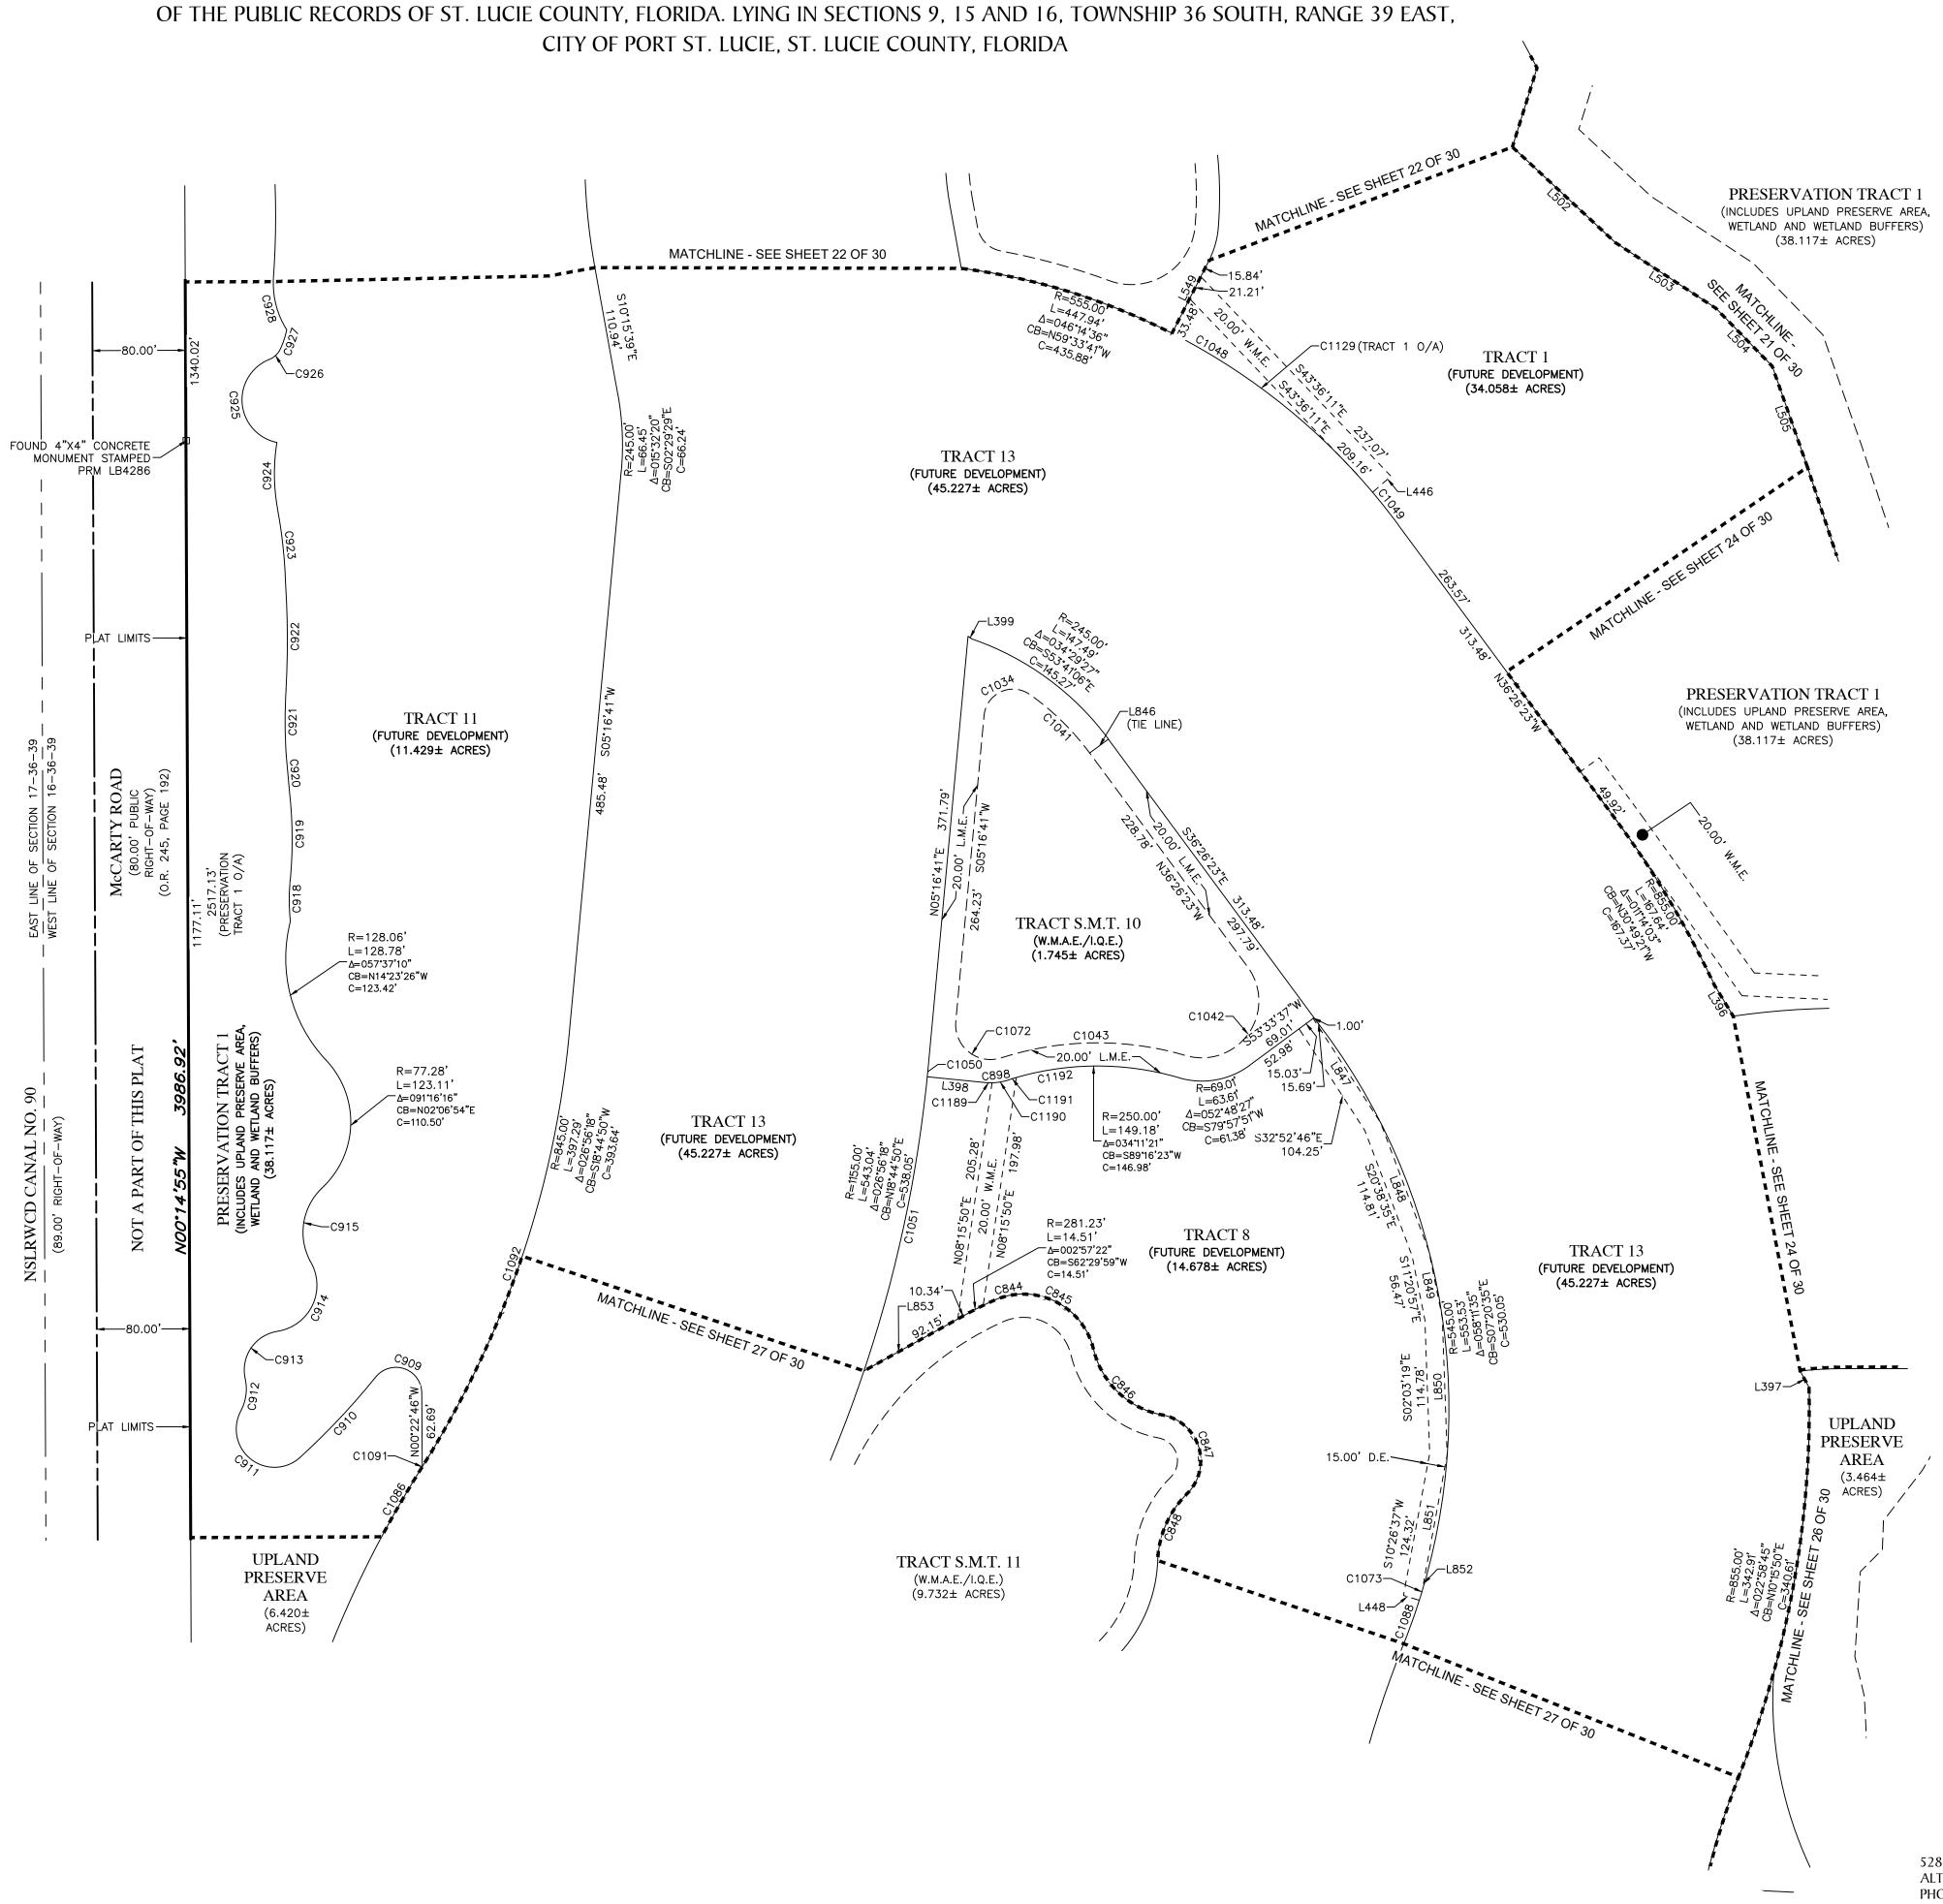

### LEGAL DESCRIPTION:

A REPLAT OF TRACT "B2", LTC RANCH WEST POD 9 PHASE 1, AS RECORDED IN PLAT BOOK 123, PAGES 31 THROUGH 39 OF THE PUBLIC RECORDS OF ST. LUCIE COUNTY, FLORIDA. LYING IN SECTIONS 9 AND 16, TOWNSHIP 36 SOUTH, RANGE 39 EAST, CITY OF PORT ST. LUCIE, ST. LUCIE COUNTY, FLORIDA.

CONTAINING 493.371 ACRES, MORE OR LESS.

### TOGETHER WITH:

A REPLAT OF TRACT "B3", LTC RANCH WEST POD 9 PHASE 1, AS RECORDED IN PLAT BOOK 123, PAGES 31 THROUGH 39 AND THE TRACT ENTRY FEATURE, LTC RANCH WEST PHASE 1, AS RECORDED IN PLAT BOOK 111, PAGES 1 THROUGH 23, BOTH OF THE PUBLIC RECORDS OF ST. LUCIE COUNTY, FLORIDA. LYING IN SECTIONS 15 AND 16, TOWNSHIP 36 SOUTH, RANGE 39 EAST, CITY OF PORT ST. LUCIE, ST. LUCIE COUNTY, FLORIDA. BEING MORE PARTICULARLY DESCRIBED AS FOLLOWS:

COMMENCE AT THE SOUTHEAST CORNER OF WYLDER PARKWAY (TRACT RW), LTC RANCH WEST PHASE 1, AS RECORDED IN PLAT BOOK 111, PAGES 1 THROUGH 23 OF THE PUBLIC RECORDS OF ST. LUCIE COUNTY, FLORIDA, RUN THENCE ALONG THE SOUTHEAST BOUNDARY OF SAID LTC RANCH WEST PHASE 1 AND THE NORTHWESTERLY RIGHT-OF-WAY LINE OF GLADES CUT-OFF ROAD (BEING A 200.00 FEET WIDE RIGHT-OF-WAY) AS SHOWN ON STATE OF FLORIDA, STATE ROAD DEPARTMENT, RIGHT OF WAY MAP SECTION 94110-2501, S.44°45'15"W., A DISTANCE OF 150.03 FEET TO THE SOUTHERLY MOST CORNER OF SAID WYLDER PARKWAY (TRACT RW), ALSO BEING THE POINT OF BEGINNING; THENCE CONTINUE ALONG SAID NORTHWESTERLY RIGHT-OF-WAY LINE OF GLADES CUT-OFF ROAD, S.44°45'15"W., A DISTANCE OF 557.10 FEET; THENCE DEPARTING SAID RIGHT-OF-WAY LINE, N.89°33'57"W., A DISTANCE OF 639.87 FEET; THENCE S.89°35'34"W., A DISTANCE OF 670.28 FEET; THENCE S.00°02'24"E., A DISTANCE OF 331.22 FEET TO THE NORTHEAST CORNER OF TRACT 2A, OF SAID LTC RANCH WEST POD 9 PHASE 1: THENCE ALONG THE NORTH BOUNDARY OF SAID TRACT 2A, S,89°57'36"W., A DISTANCE OF 78,59 FEET TO A POINT ON THE EAST RIGHT-OF-WAY LINE OF KESTREL LANE (TRACT R), OF SAID LTC RANCH WEST POD 9 PHASE 1; THENCE ALONG SAID EAST RIGHT-OF-WAY LINE, THE FOLLOWING THREE (3) COURSES: 1) NORTHERLY, 98.61 FEET ALONG THE ARC OF A NON-TANGENT CURVE TO THE LEFT HAVING A RADIUS OF 165.00 FEET AND A CENTRAL ANGLE OF 34°14'25" (CHORD BEARING N.17°04'49"E., 97.14 FEET); 2) N.00°02'24"W., A DISTANCE OF 421.74 FEET; 3) NORTHEASTERLY, 35.61 FEET ALONG THE ARC OF A TANGENT CURVE TO THE RIGHT HAVING A RADIUS OF 25.00 FEET AND A CENTRAL ANGLE OF 81°36'52" (CHORD BEARING N.40°46'02"E., 32.68 FEET); THENCE DEPARTING SAID EAST RIGHT-OF-WAY LINE, N.08°25'32"W., A DISTANCE OF 50.00 FEET TO A POINT ON THE NORTH RIGHT-OF-WAY LINE OF WILGROVE LANE (TRACT R), OF SAID LTC RANCH WEST POD 9 PHASE 1; THENCE ALONG SAID NORTH RIGHT-OF-WAY LINE, THE FOLLOWING FOUR (4) COURSES: 1) WESTERLY, 69.85 FEET ALONG THE ARC OF A NON-TANGENT CURVE TO THE RIGHT HAVING A RADIUS OF 475.00 FEET AND A CENTRAL ANGLE OF 08°25'32" (CHORD BEARING S.85°47'14"W., 69.79 FEET); 2) N.90°00'00"W., A DISTANCE OF 418.85 FEET; 3) WESTERLY, 103.89 FEET ALONG THE ARC OF A TANGENT CURVE TO THE RIGHT HAVING A RADIUS OF 175.00 FEET AND A CENTRAL ANGLE OF 34°00'47" (CHORD BEARING N.72°59'36"W., 102.37 FEET); 4) N.55°59'13"W., A DISTANCE OF 26.72 FEET TO THE SOUTHEAST CORNER OF LOT 11, OF SAID LTC RANCH WEST POD 9 PHASE 1; THENCE ALONG THE EAST BOUNDARY OF LOTS 1 THROUGH 11, OF SAID LTC RANCH WEST POD 9 PHASE 1, THE FOLLOWING THREE (3) COURSES: 1) N.34°00'47"E., A DISTANCE OF 40.64 FEET; 2) NORTHERLY, 139.64 FEET ALONG THE ARC OF A NON-TANGENT CURVE TO THE LEFT HAVING A RADIUS OF 355.00 FEET AND A CENTRAL ANGLE OF 22°32'12" (CHORD BEARING N.12°05'25"E., 138.74 FEET); 3) N.00°49'15"E., A DISTANCE OF 500.64 FEET TO THE NORTHEAST CORNER OF SAID LOT 1; THENCE ALONG THE NORTH BOUNDARY OF SAID LOT 1, N.89°10'45"W., A DISTANCE OF 130.00 FEET TO A POINT ON THE EAST RIGHT-OF-WAY LINE OF GLYNLEA BOULEVARD SOUTH (TRACT R), OF SAID LTC RANCH WEST POD 9 PHASE 1; THENCE DEPARTING SAID NORTH BOUNDARY AND ALONG SAID EAST RIGHT-OF-WAY LINE OF GLYNLEA BOULEVARD SOUTH (TRACT R) AND THE SOUTH RIGHT-OF-WAY LINE OF FURYK DRIVE (TRACT R), OF SAID LTC RANCH WEST POD 9 PHASE 1, THE FOLLOWING TWELVE (12) COURSES: 1) N.00°49'15"E., A DISTANCE OF 30.61 FEET; 2) NORTHEASTERLY, 29.20 FEET ALONG THE ARC OF A TANGENT CURVE TO THE RIGHT HAVING A RADIUS OF 25.00 FEET AND A CENTRAL ANGLE OF 66°54'40" (CHORD BEARING N.34°16'35"E., 27.56 FEET); 3) NORTHEASTERLY, 79.53 FEET ALONG THE ARC OF A REVERSE CURVE TO THE LEFT HAVING A RADIUS OF 102.50 FEET AND A CENTRAL ANGLE OF 44°27'28" (CHORD BEARING N.45°30'11"E., 77.55 FEET); 4) NORTHEASTERLY, 29.20 FEET ALONG THE ARC OF A REVERSE CURVE TO THE RIGHT HAVING A RADIUS OF 25.00 FEET AND A CENTRAL ANGLE OF 66°54'40" (CHORD BEARING N.56°43'48"E., 27.56 FEET); 5) S.89°48'52"E., A DISTANCE OF 37.71 FEET; 6) EASTERLY, 317.74 FEET ALONG THE ARC OF A TANGENT CURVE TO THE LEFT HAVING A RADIUS OF 525.00 FEET AND A CENTRAL ANGLE OF 34°40'34" (CHORD BEARING N.72°50'51"E., 312.91 FEET); 7) NORTHEASTERLY, 181.15 FEET ALONG THE ARC OF A REVERSE CURVE TO THE RIGHT HAVING A RADIUS OF 575.00 FEET AND A CENTRAL ANGLE OF 18°03'02" (CHORD BEARING N.64°32'05"E., 180.40 FEET); 8) NORTHEASTERLY, 173.72 FEET ALONG THE ARC OF A REVERSE CURVE TO THE LEFT HAVING A RADIUS OF 625.00 FEET AND A CENTRAL ANGLE OF 15°55'31" (CHORD BEARING N.65°35'51"E., 173.16 FEET); 9) N.57°38'05"E., A DISTANCE OF 110.46 FEET; 10) NORTHEASTERLY, 90.05 FEET ALONG THE ARC OF A TANGENT CURVE TO THE RIGHT HAVING A RADIUS OF 285.00 FEET AND A CENTRAL ANGLE OF 18°06'14" (CHORD BEARING N.66°41'12"E., 89.68 FEET); 11) NORTHEASTERLY, 69.51 FEET ALONG THE ARC OF A REVERSE CURVE TO THE LEFT HAVING A RADIUS OF 220.00 FEET AND A CENTRAL ANGLE OF 18°06'14" (CHORD BEARING N.66°41'12"E., 69.22 FEET); 12) N.57°38'05"E., A DISTANCE OF 394.75 FEET TO THE SOUTHEAST CORNER OF SAID FURYK DRIVE (TRACT R) ALSO BEING A POINT ON THE WESTERLY RIGHT-OF-WAY LINE OF WYLDER PARKWAY, OF SAID LTC RANCH WEST PHASE 1; THENCE ALONG SAID WESTERLY RIGHT-OF-WAY LINE OF WYLDER PARKWAY, THE FOLLOWING TWO (2) COURSES: 1) SOUTHEASTERLY, 1025.42 FEET ALONG THE ARC OF A NON-TANGENT CURVE TO THE LEFT HAVING A RADIUS OF 5257.82 FEET AND A CENTRAL ANGLE OF 11°10'27" (CHORD BEARING S.38°31'59"E., 1023.80 FEET); 2) S.44°07'13"E., A DISTANCE OF 654.93 FEET TO THE POINT OF BEGINNING.

CONTAINING 57,254 ACRES, MORE OR LESS.

TOTAL CONTAINING 550.625 ACRES, MORE OR LESS