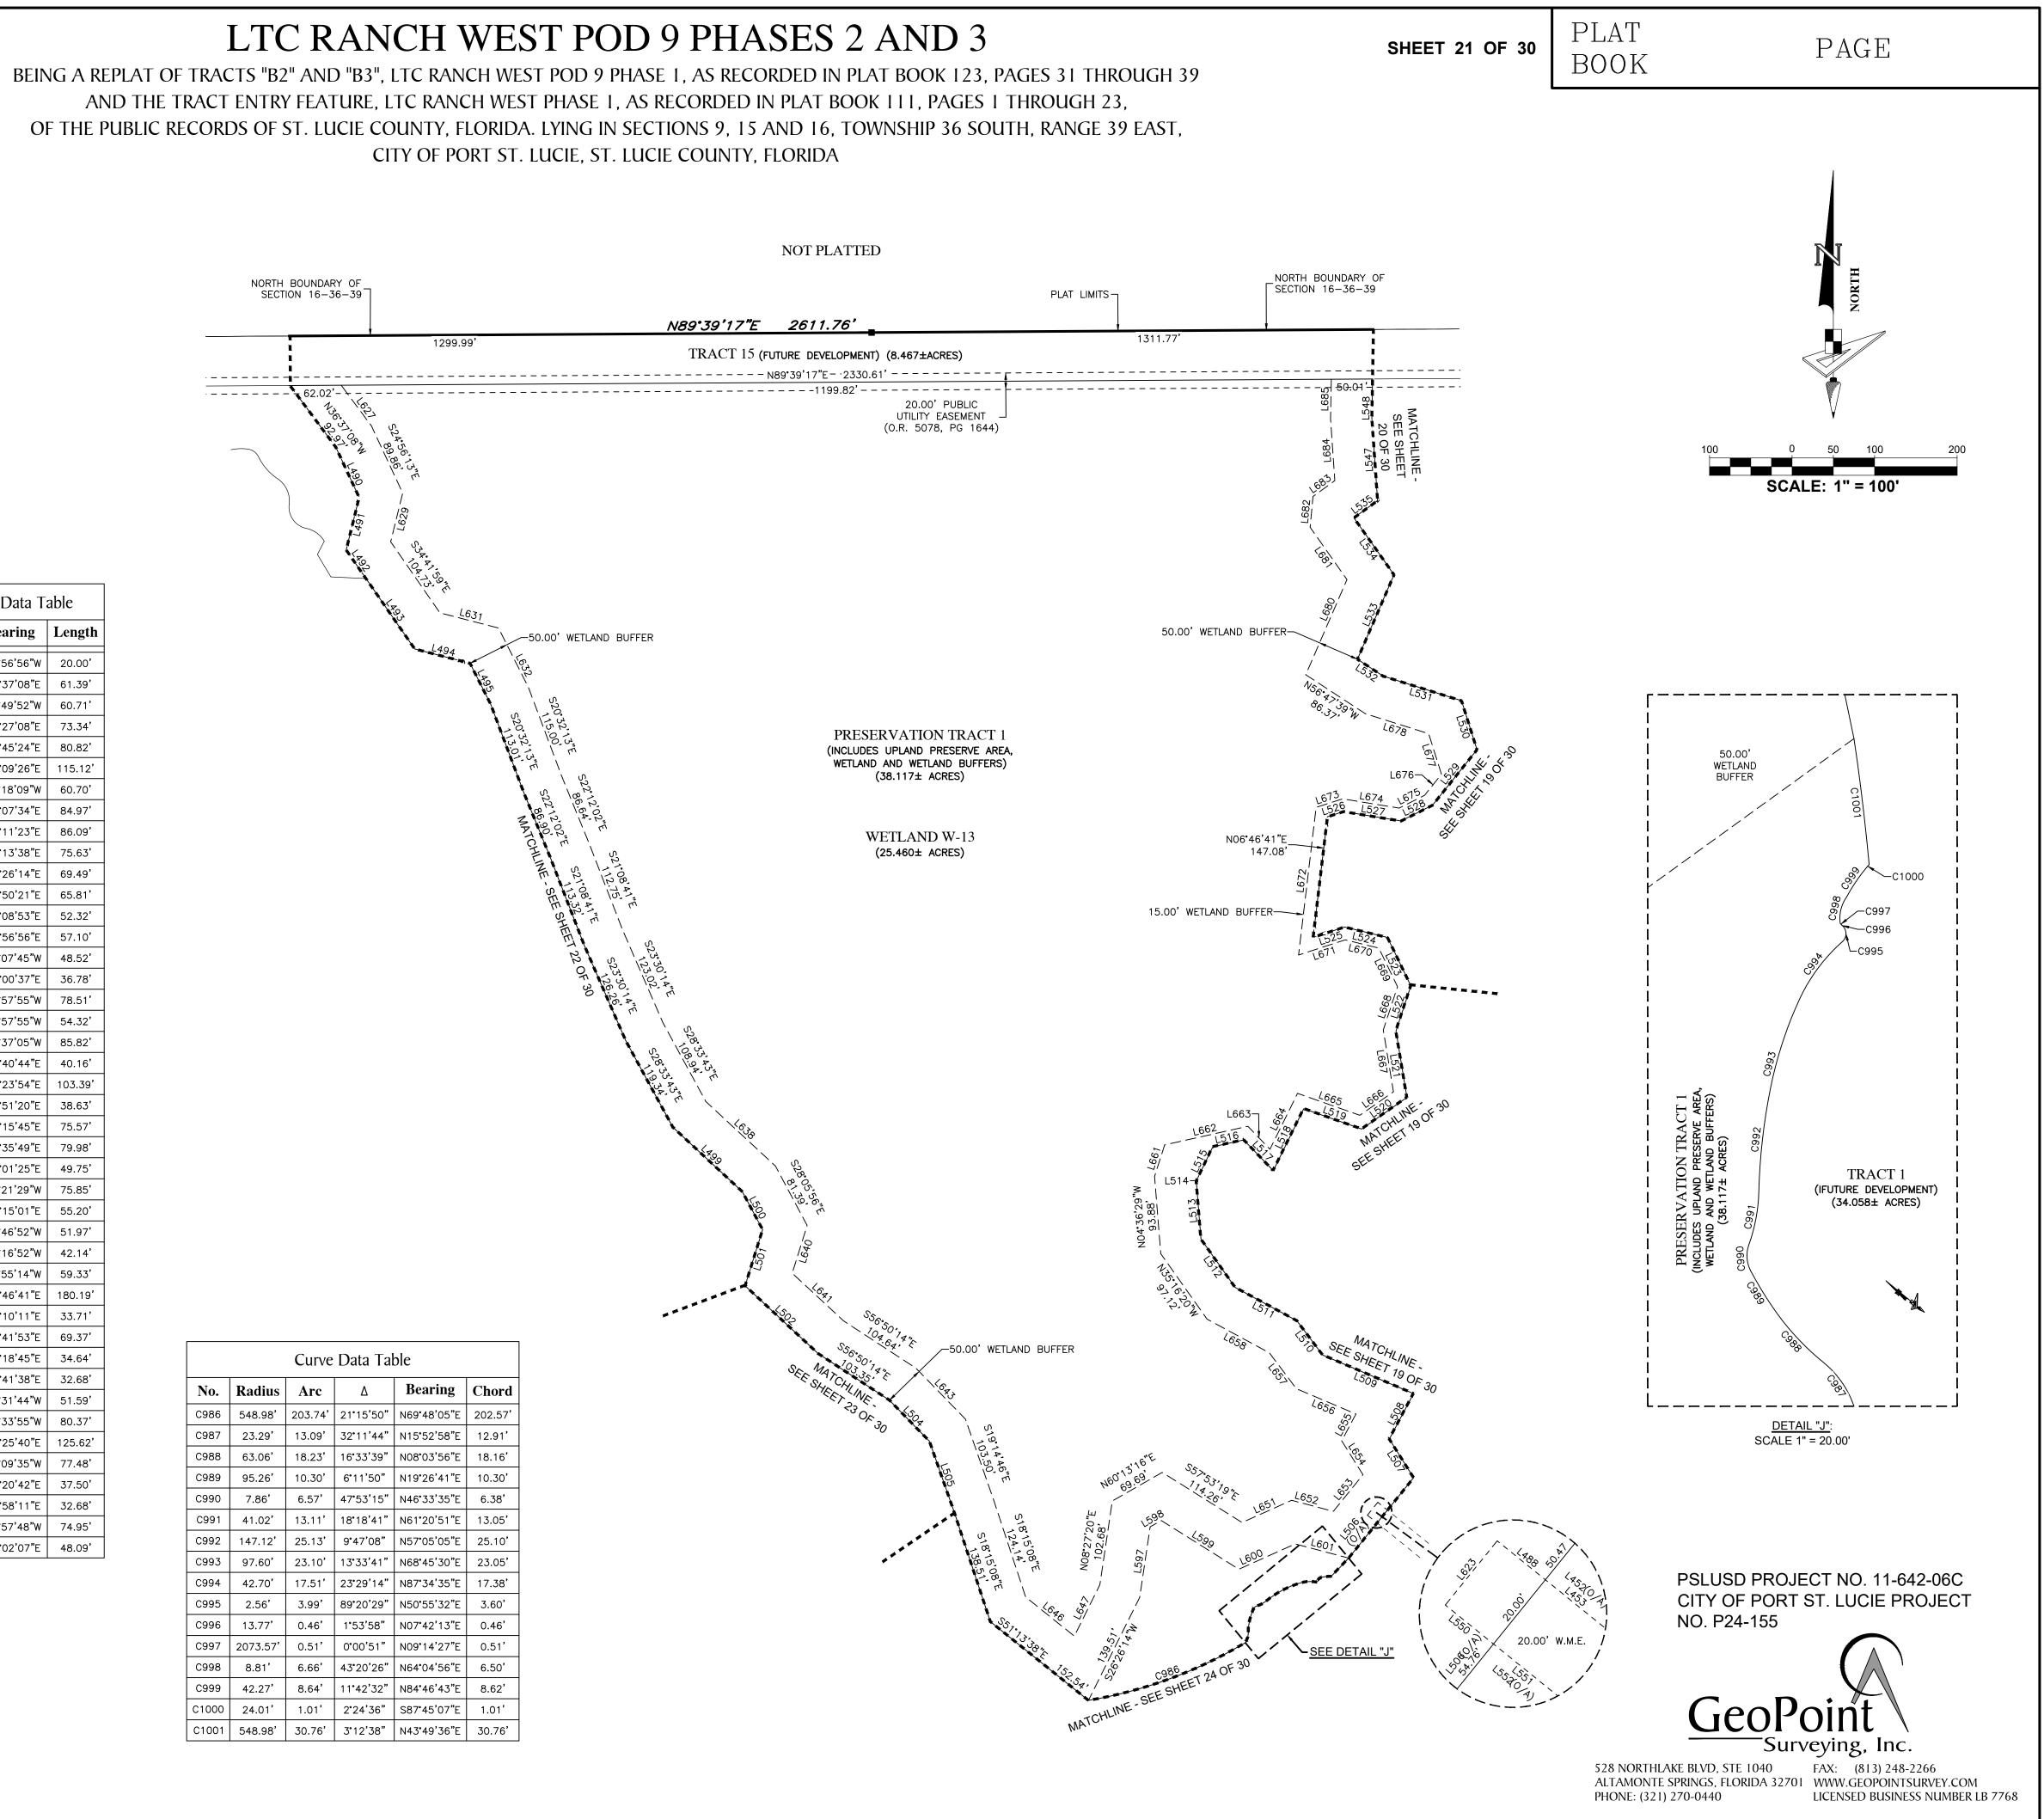

# LTC RANCH WEST POD 9 PHASES 2 AND 3

BEING A REPLAT OF TRACTS "B2" AND "B3", LTC RANCH WEST POD 9 PHASE 1, AS RECORDED IN PLAT BOOK 123, PAGES 31 THROUGH 39 AND THE TRACT ENTRY FEATURE, LTC RANCH WEST PHASE 1, AS RECORDED IN PLAT BOOK 111, PAGES 1 THROUGH 23 OF THE PUBLIC RECORDS OF ST. LUCIE COUNTY, FLORIDA. LYING IN SECTIONS 9, 15 AND 16, TOWNSHIP 36 SOUTH, RANGE 39 EAST, CITY OF PORT ST. LUCIE, ST. LUCIE COUNTY, FLORIDA

1. BEARINGS AND COORDINATES SHOWN HEREON ARE BASED ON THE SOUTH LINE OF TRACT "B2", LTC RANCH WEST POD 9 PHASE 1, AS RECORDED IN PLAT BOOK 123, PAGES 31 THROUGH 39, PUBLIC RECORDS OF ST. LUCIE COUNTY, FLORIDA, HAVING A BEARING OF S.89°21'07"W., AND ALL OTHER BEARINGS ARE RELATIVE THERETO. THE GRID BEARINGS AS SHOWN HEREON REFER TO THE STATE PLANE COORDINATE SYSTEM, NORTH AMERICAN HORIZONTAL DATUM OF 1983 (NAD 83-2011 ADJUSTMENT) FOR THE EAST ZONE OF FLORIDA.

THE BEARING ON THE WEST RIGHT-OF-WAY OF "WYLDER PARKWAY (TRACT RW)" AND THE EAST BOUNDARY OF "TRACT ENTRY FEATURE" AS SHOWN ON THE PLAT OF "LTC RANCH WEST PHASE 1", PLAT BOOK 111, PAGE 1, (S.44°07'13"E.) WAS HELD IN LIEU OF THE BEARING ON THE EAST BOUNDARY OF "TRACT "B3", (S.44°07'22"E.) AS SHOWN ON THE PLAT OF "LTC RANCH WEST POD 9 PHASE 1" TO PRESERVE THE 150 FOOT OVERALL RIGHT-OF-WAY OF "WYLDER PARKWAY (TRACT RW)" AS SHOWN ON SAID PLAT OF "LTC RANCH WEST PHASE 1".

PORTIONS OF THE 20' PUBLIC UTILITY EASEMENT AS RECORDED IN OFFICIAL RECORDS BOOK 4990, PAGE 2464 AND THE PUBLIC UTILITY EASEMENT AS RECORDED IN OFFICIAL RECORDS BOOK 5078, PAGE 1644, BOTH OF THE PUBLIC RECORDS OF ST. LUCIE COUNTY, FLORIDA, ARE SUPERCEDED BY TRACT RW DEDICATION TO THE CITY OF PORT ST. LUCIE.