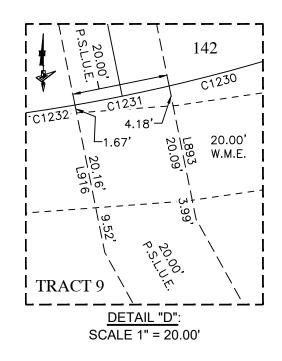

'57"W | 48.28' |  |  |  |  |
| L213            | N88°02'06"W | 39.46' |  |  |  |  |
| L214            | S78°28'23"W | 34.00' |  |  |  |  |
| L215            | S81°46'52"W | 31.70' |  |  |  |  |
| L216            | S86°55'34"W | 25.71' |  |  |  |  |
| L217            | S80°33'02"W | 43.25' |  |  |  |  |
| L218            | S60°27'31"W | 54.42' |  |  |  |  |
| L219            | N85°02'17"W | 46.24' |  |  |  |  |
| L220            | S40°56'52"W | 40.94' |  |  |  |  |
| L221            | S66°50'09"W | 45.95' |  |  |  |  |
| L222            | S85°25'00"W | 53.32' |  |  |  |  |
| L375            | S89°10'45"E | 20.24' |  |  |  |  |
| L893            | N11°26'07"W | 28.26' |  |  |  |  |
| L916            | S11°26'07"E | 31.35' |  |  |  |  |
| L917            | N85°43'08"E | 55.46' |  |  |  |  |



PSLUSD PROJECT NO. 11-642-06C CITY OF PORT ST. LUCIE PROJECT NO. P24-155



528 NORTHLAKE BLVD, STE 1040FAX: (813) 248-2266ALTAMONTE SPRINGS, FLORIDA 32701WWW.GEOPOINTSURVEY.COMPHONE: (321) 270-0440LICENSED BUSINESS NUMBER LB LICENSED BUSINESS NUMBER LB 7768



## Line Data Table

| No.  | Bearing     | Length  |  |  |  |
|------|-------------|---------|--|--|--|
| L223 | N25°26'51"W | 41.50'  |  |  |  |
| L373 | N16°24'29"W | 50.10'  |  |  |  |
| L374 | N15°05'10"W | 43.53'  |  |  |  |
| L840 | N04°16'52"W | 20.00'  |  |  |  |
| L841 | N38°05'18"E | 20.00'  |  |  |  |
| L870 | N54°39'45"W | 18.45'  |  |  |  |
| L871 | N54°39'45"W | 1.66'   |  |  |  |
| L872 | N51°50'53"E | 114.16' |  |  |  |

## LEGEND / ABBREVIATIONS

| LEGEND / AE | BREVIATIONS: