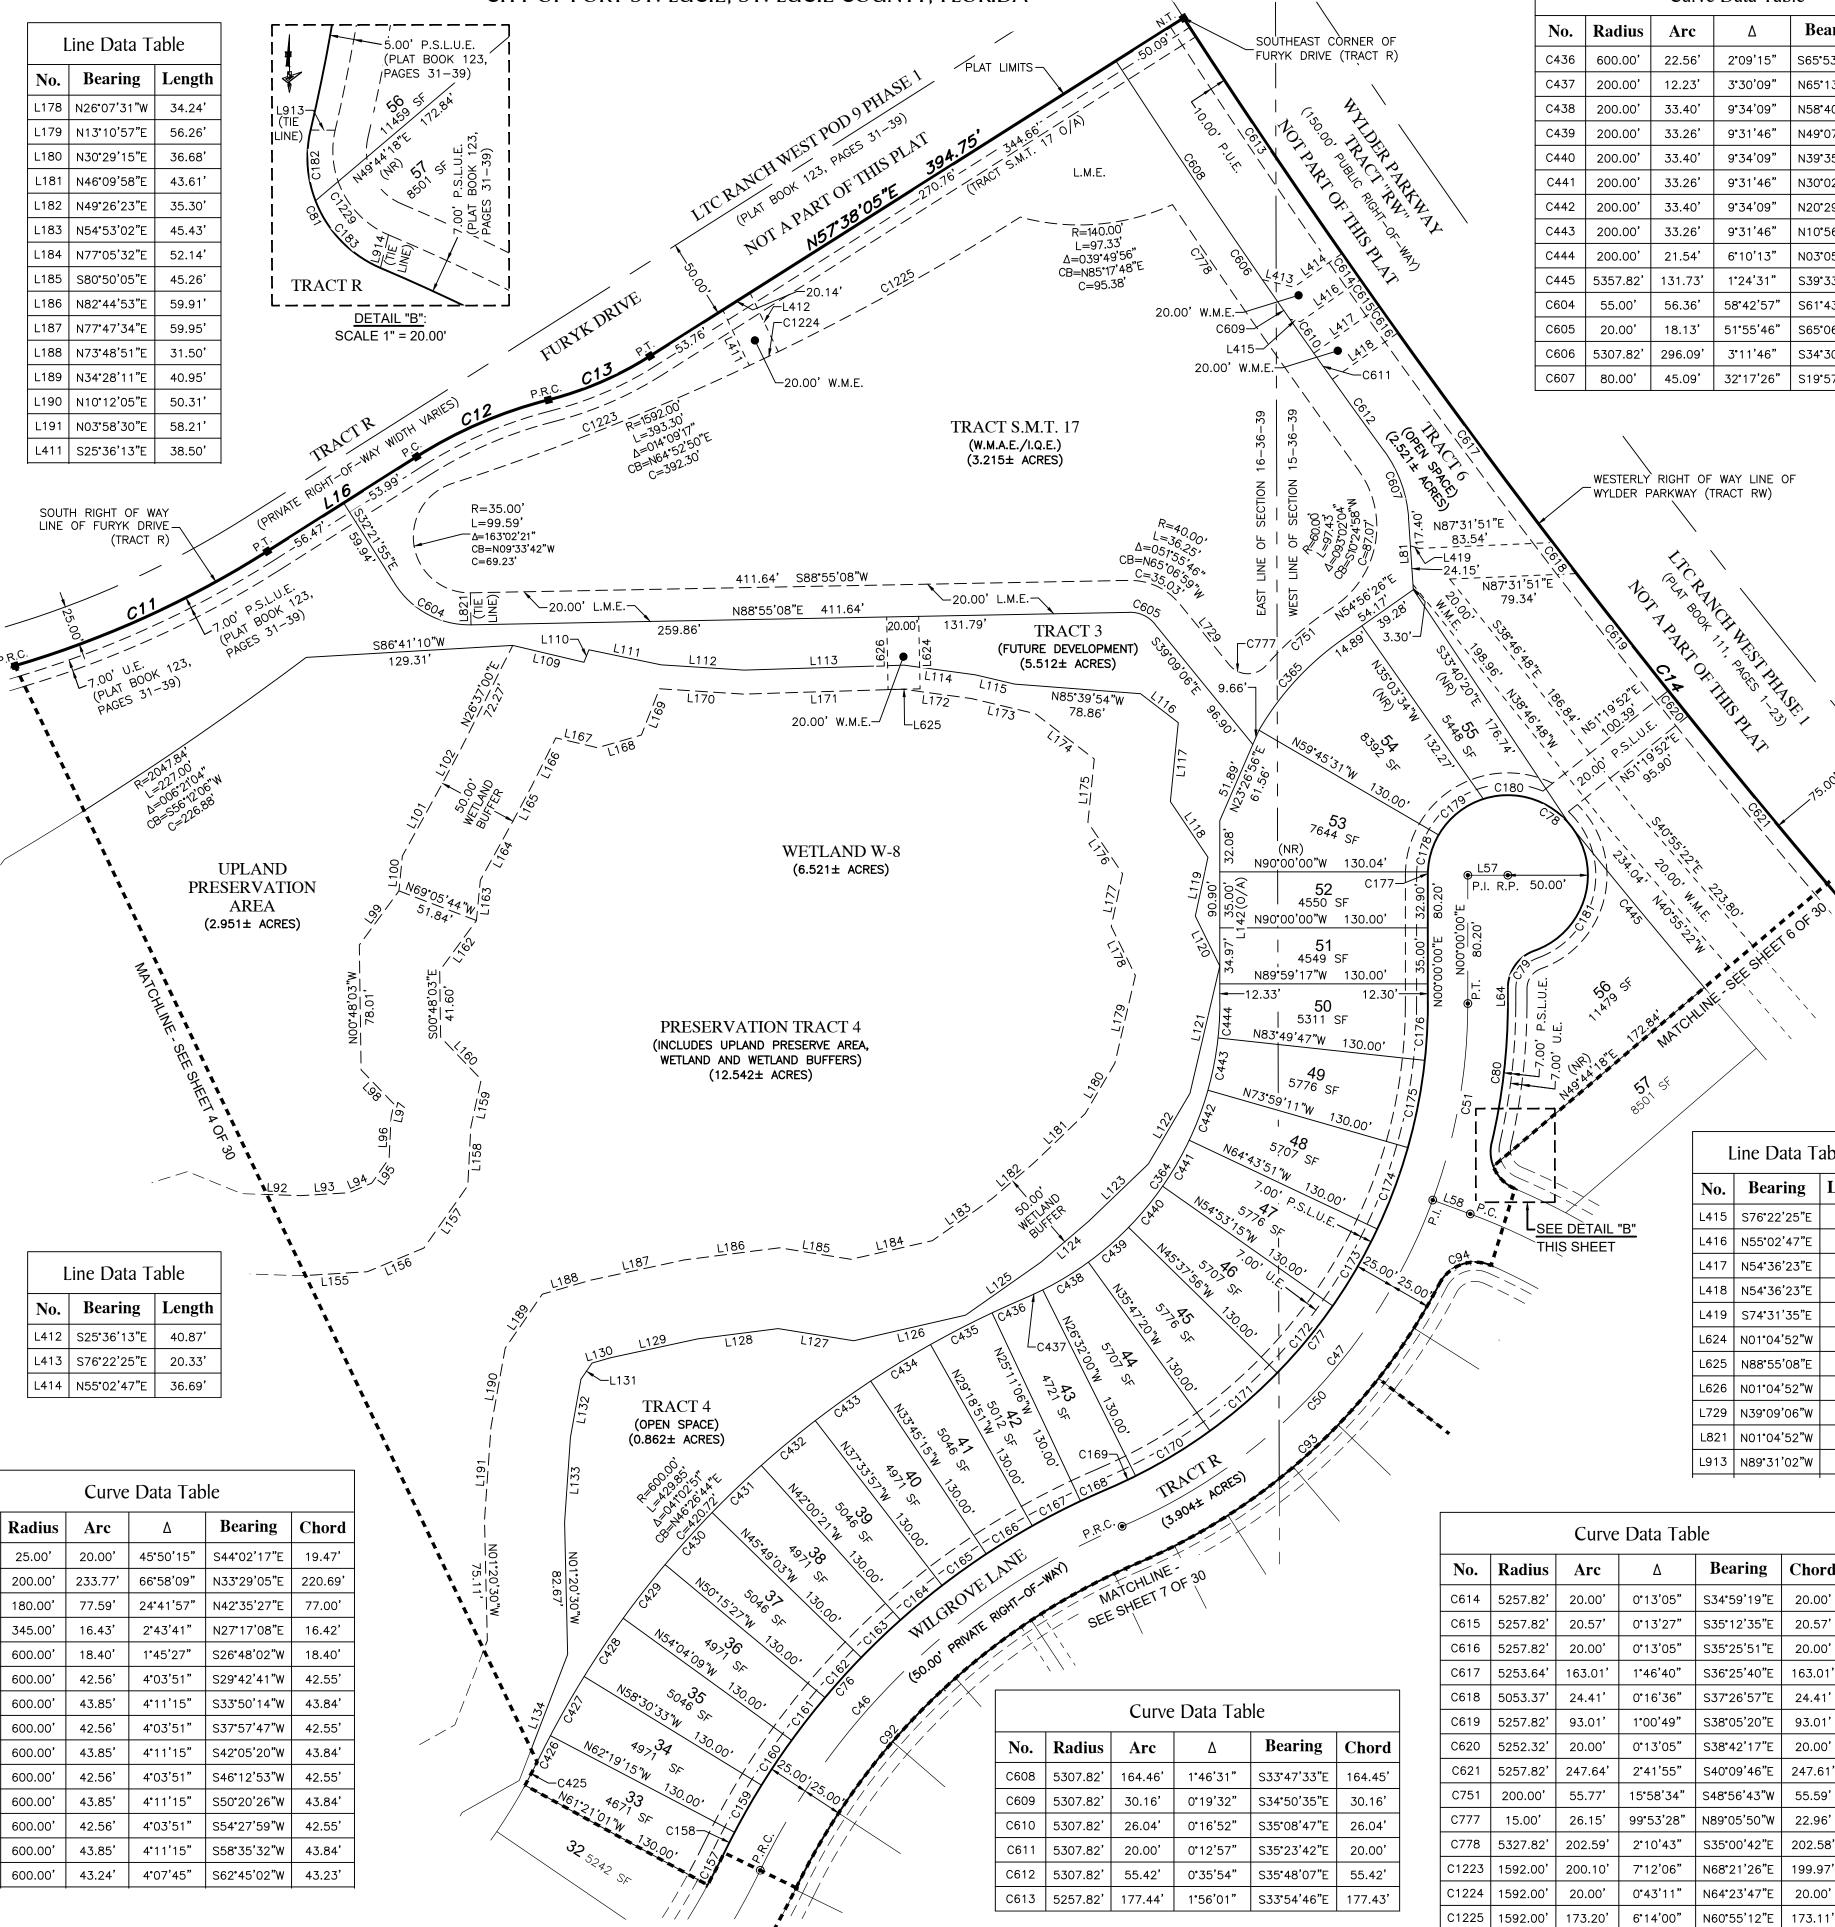

COMMENCE AT THE SOUTHEAST CORNER OF WYLDER PARKWAY (TRACT RW), LTC RANCH WEST PHASE 1, AS RECORDED IN PLAT BOOK 111, PAGES 1 THROUGH 23 OF THE PUBLIC RECORDS OF ST. LUCIE COUNTY, FLORIDA, RUN THENCE ALONG THE SOUTHEAST BOUNDARY OF SAID LTC RANCH WEST PHASE 1 AND THE NORTHWESTERLY RIGHT-OF-WAY LINE OF GLADES CUT-OFF ROAD (BEING A 200.00 FEET WIDE RIGHT-OF-WAY) AS SHOWN ON STATE OF FLORIDA, STATE ROAD DEPARTMENT, RIGHT OF WAY MAP SECTION 94110-2501, S.44°45'15"W., A DISTANCE OF 150.03 FEET TO THE SOUTHERLY MOST CORNER OF SAID WYLDER PARKWAY (TRACT RW), ALSO BEING THE POINT OF BEGINNING; THENCE CONTINUE ALONG SAID NORTHWESTERLY RIGHT-OF-WAY LINE OF GLADES CUT-OFF ROAD, S.44°45'15"W., A DISTANCE OF 557.10 FEET; THENCE DEPARTING SAID RIGHT-OF-WAY LINE, N.89°33'57"W., A DISTANCE OF 639.87 FEET; THENCE S.89°35'34"W., A DISTANCE OF 670.28 FEET; THENCE S.00°02'24"E., A DISTANCE OF 331.22 FEET TO THE NORTHEAST CORNER OF TRACT 2A, OF SAID LTC RANCH WEST POD 9 PHASE 1: THENCE ALONG THE NORTH BOUNDARY OF SAID TRACT 2A, S,89°57'36"W., A DISTANCE OF 78,59 FEET TO A POINT ON THE EAST RIGHT-OF-WAY LINE OF KESTREL LANE (TRACT R), OF SAID LTC RANCH WEST POD 9 PHASE 1; THENCE ALONG SAID EAST RIGHT-OF-WAY LINE, THE FOLLOWING THREE (3) COURSES: 1) NORTHERLY, 98.61 FEET ALONG THE ARC OF A NON-TANGENT CURVE TO THE LEFT HAVING A RADIUS OF 165.00 FEET AND A CENTRAL ANGLE OF 34°14'25" (CHORD BEARING N.17°04'49"E., 97.14 FEET); 2) N.00°02'24"W., A DISTANCE OF 421.74 FEET; 3) NORTHEASTERLY, 35.61 FEET ALONG THE ARC OF A TANGENT CURVE TO THE RIGHT HAVING A RADIUS OF 25.00 FEET AND A CENTRAL ANGLE OF 81°36'52" (CHORD BEARING N.40°46'02"E., 32.68 FEET); THENCE DEPARTING SAID EAST RIGHT-OF-WAY LINE, N.08°25'32"W., A DISTANCE OF 50.00 FEET TO A POINT ON THE NORTH RIGHT-OF-WAY LINE OF WILGROVE LANE (TRACT R), OF SAID LTC RANCH WEST POD 9 PHASE 1; THENCE ALONG SAID NORTH RIGHT-OF-WAY LINE, THE FOLLOWING FOUR (4) COURSES: 1) WESTERLY, 69.85 FEET ALONG THE ARC OF A NON-TANGENT CURVE TO THE RIGHT HAVING A RADIUS OF 475.00 FEET AND A CENTRAL ANGLE OF 08°25'32" (CHORD BEARING S.85°47'14"W., 69.79 FEET); 2) N.90°00'00"W., A DISTANCE OF 418.85 FEET; 3) WESTERLY, 103.89 FEET ALONG THE ARC OF A TANGENT CURVE TO THE RIGHT HAVING A RADIUS OF 175.00 FEET AND A CENTRAL ANGLE OF 34°00'47" (CHORD BEARING N.72°59'36"W., 102.37 FEET); 4) N.55°59'13"W., A DISTANCE OF 26.72 FEET TO THE SOUTHEAST CORNER OF LOT 11, OF SAID LTC RANCH WEST POD 9 PHASE 1; THENCE ALONG THE EAST BOUNDARY OF LOTS 1 THROUGH 11, OF SAID LTC RANCH WEST POD 9 PHASE 1, THE FOLLOWING THREE (3) COURSES: 1) N.34°00'47"E., A DISTANCE OF 40.64 FEET; 2) NORTHERLY, 139.64 FEET ALONG THE ARC OF A NON-TANGENT CURVE TO THE LEFT HAVING A RADIUS OF 355.00 FEET AND A CENTRAL ANGLE OF 22°32'12" (CHORD BEARING N.12°05'25"E., 138.74 FEET); 3) N.00°49'15"E., A DISTANCE OF 500.64 FEET TO THE NORTHEAST CORNER OF SAID LOT 1; THENCE ALONG THE NORTH BOUNDARY OF SAID LOT 1, N.89°10'45"W., A DISTANCE OF 130.00 FEET TO A POINT ON THE EAST RIGHT-OF-WAY LINE OF GLYNLEA BOULEVARD SOUTH (TRACT R), OF SAID LTC RANCH WEST POD 9 PHASE 1; THENCE DEPARTING SAID NORTH BOUNDARY AND ALONG SAID EAST RIGHT-OF-WAY LINE OF GLYNLEA BOULEVARD SOUTH (TRACT R) AND THE SOUTH RIGHT-OF-WAY LINE OF FURYK DRIVE (TRACT R), OF SAID LTC RANCH WEST POD 9 PHASE 1, THE FOLLOWING TWELVE (12) COURSES: 1) N.00°49'15"E., A DISTANCE OF 30.61 FEET; 2) NORTHEASTERLY, 29.20 FEET ALONG THE ARC OF A TANGENT CURVE TO THE RIGHT HAVING A RADIUS OF 25.00 FEET AND A CENTRAL ANGLE OF 66°54'40" (CHORD BEARING N.34°16'35"E., 27.56 FEET); 3) NORTHEASTERLY, 79.53 FEET ALONG THE ARC OF A REVERSE CURVE TO THE LEFT HAVING A RADIUS OF 102.50 FEET AND A CENTRAL ANGLE OF 44°27'28" (CHORD BEARING N.45°30'11"E., 77.55 FEET); 4) NORTHEASTERLY, 29.20 FEET ALONG THE ARC OF A REVERSE CURVE TO THE RIGHT HAVING A RADIUS OF 25.00 FEET AND A CENTRAL ANGLE OF 66°54'40" (CHORD BEARING N.56°43'48"E., 27.56 FEET); 5) S.89°48'52"E., A DISTANCE OF 37.71 FEET; 6) EASTERLY, 317.74 FEET ALONG THE ARC OF A TANGENT CURVE TO THE LEFT HAVING A RADIUS OF 525.00 FEET AND A CENTRAL ANGLE OF 34°40'34" (CHORD BEARING N.72°50'51"E., 312.91 FEET); 7) NORTHEASTERLY, 181.15 FEET ALONG THE ARC OF A REVERSE CURVE TO THE RIGHT HAVING A RADIUS OF 575.00 FEET AND A CENTRAL ANGLE OF 18°03'02" (CHORD BEARING N.64°32'05"E., 180.40 FEET); 8) NORTHEASTERLY, 173.72 FEET ALONG THE ARC OF A REVERSE CURVE TO THE LEFT HAVING A RADIUS OF 625.00 FEET AND A CENTRAL ANGLE OF 15°55'31" (CHORD BEARING N.65°35'51"E., 173.16 FEET); 9) N.57°38'05"E., A DISTANCE OF 110.46 FEET; 10) NORTHEASTERLY, 90.05 FEET ALONG THE ARC OF A TANGENT CURVE TO THE RIGHT HAVING A RADIUS OF 285.00 FEET AND A CENTRAL ANGLE OF 18°06'14" (CHORD BEARING N.66°41'12"E., 89.68 FEET); 11) NORTHEASTERLY, 69.51 FEET ALONG THE ARC OF A REVERSE CURVE TO THE LEFT HAVING A RADIUS OF 220.00 FEET AND A CENTRAL ANGLE OF 18°06'14" (CHORD BEARING N.66°41'12"E., 69.22 FEET); 12) N.57°38'05"E., A DISTANCE OF 394.75 FEET TO THE SOUTHEAST CORNER OF SAID FURYK DRIVE (TRACT R) ALSO BEING A POINT ON THE WESTERLY RIGHT-OF-WAY LINE OF WYLDER PARKWAY, OF SAID LTC RANCH WEST PHASE 1; THENCE ALONG SAID WESTERLY RIGHT-OF-WAY LINE OF WYLDER PARKWAY, THE FOLLOWING TWO (2) COURSES: 1) SOUTHEASTERLY, 1025.42 FEET ALONG THE ARC OF A NON-TANGENT CURVE TO THE LEFT HAVING A RADIUS OF 5257.82 FEET AND A CENTRAL ANGLE OF 11°10'27" (CHORD BEARING S.38°31'59"E., 1023.80 FEET); 2) S.44°07'13"E., A DISTANCE OF 654.93 FEET TO THE POINT OF BEGINNING.

CONTAINING 57,254 ACRES, MORE OR LESS.

TOTAL CONTAINING 550.625 ACRES, MORE OR LESS