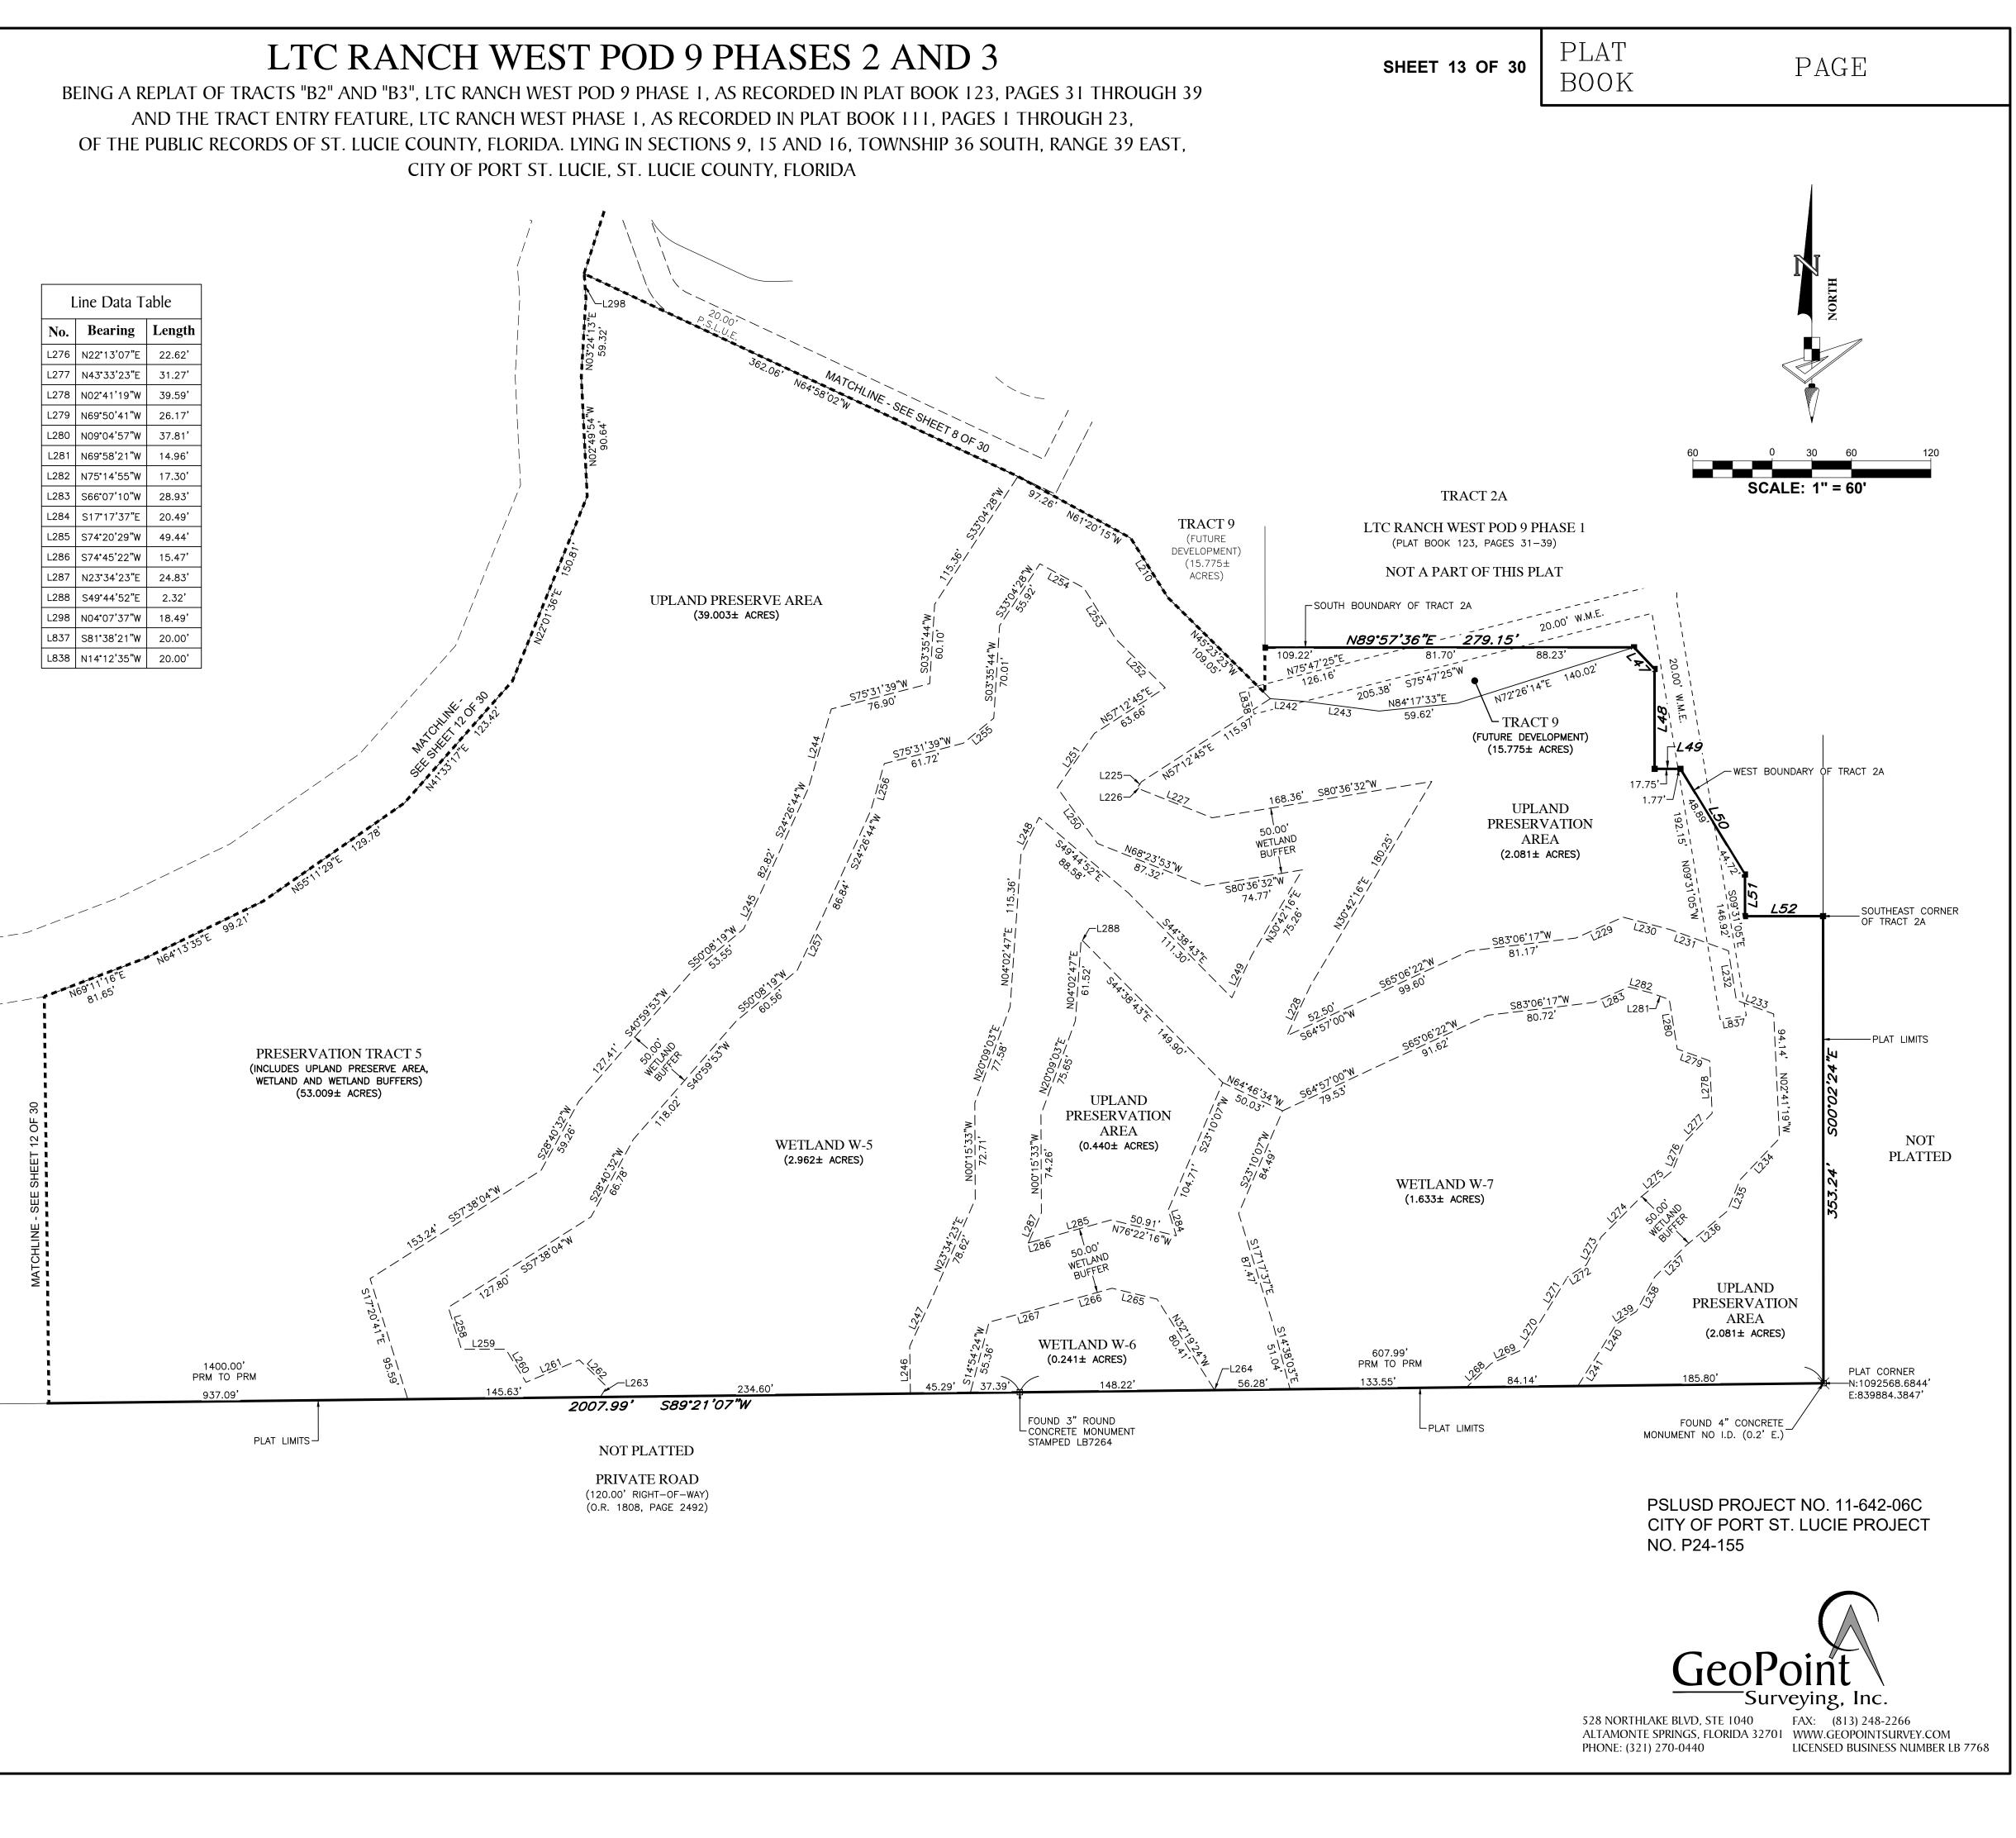

# LTC RANCH WEST POD 9 PHASES 2 AND 3

BEING A REPLAT OF TRACTS "B2" AND "B3", LTC RANCH WEST POD 9 PHASE 1, AS RECORDED IN PLAT BOOK 123, PAGES 31 THROUGH 39 AND THE TRACT ENTRY FEATURE, LTC RANCH WEST PHASE 1, AS RECORDED IN PLAT BOOK 111, PAGES 1 THROUGH 23 OF THE PUBLIC RECORDS OF ST. LUCIE COUNTY, FLORIDA. LYING IN SECTIONS 9, 15 AND 16, TOWNSHIP 36 SOUTH, RANGE 39 EAST, CITY OF PORT ST. LUCIE, ST. LUCIE COUNTY, FLORIDA