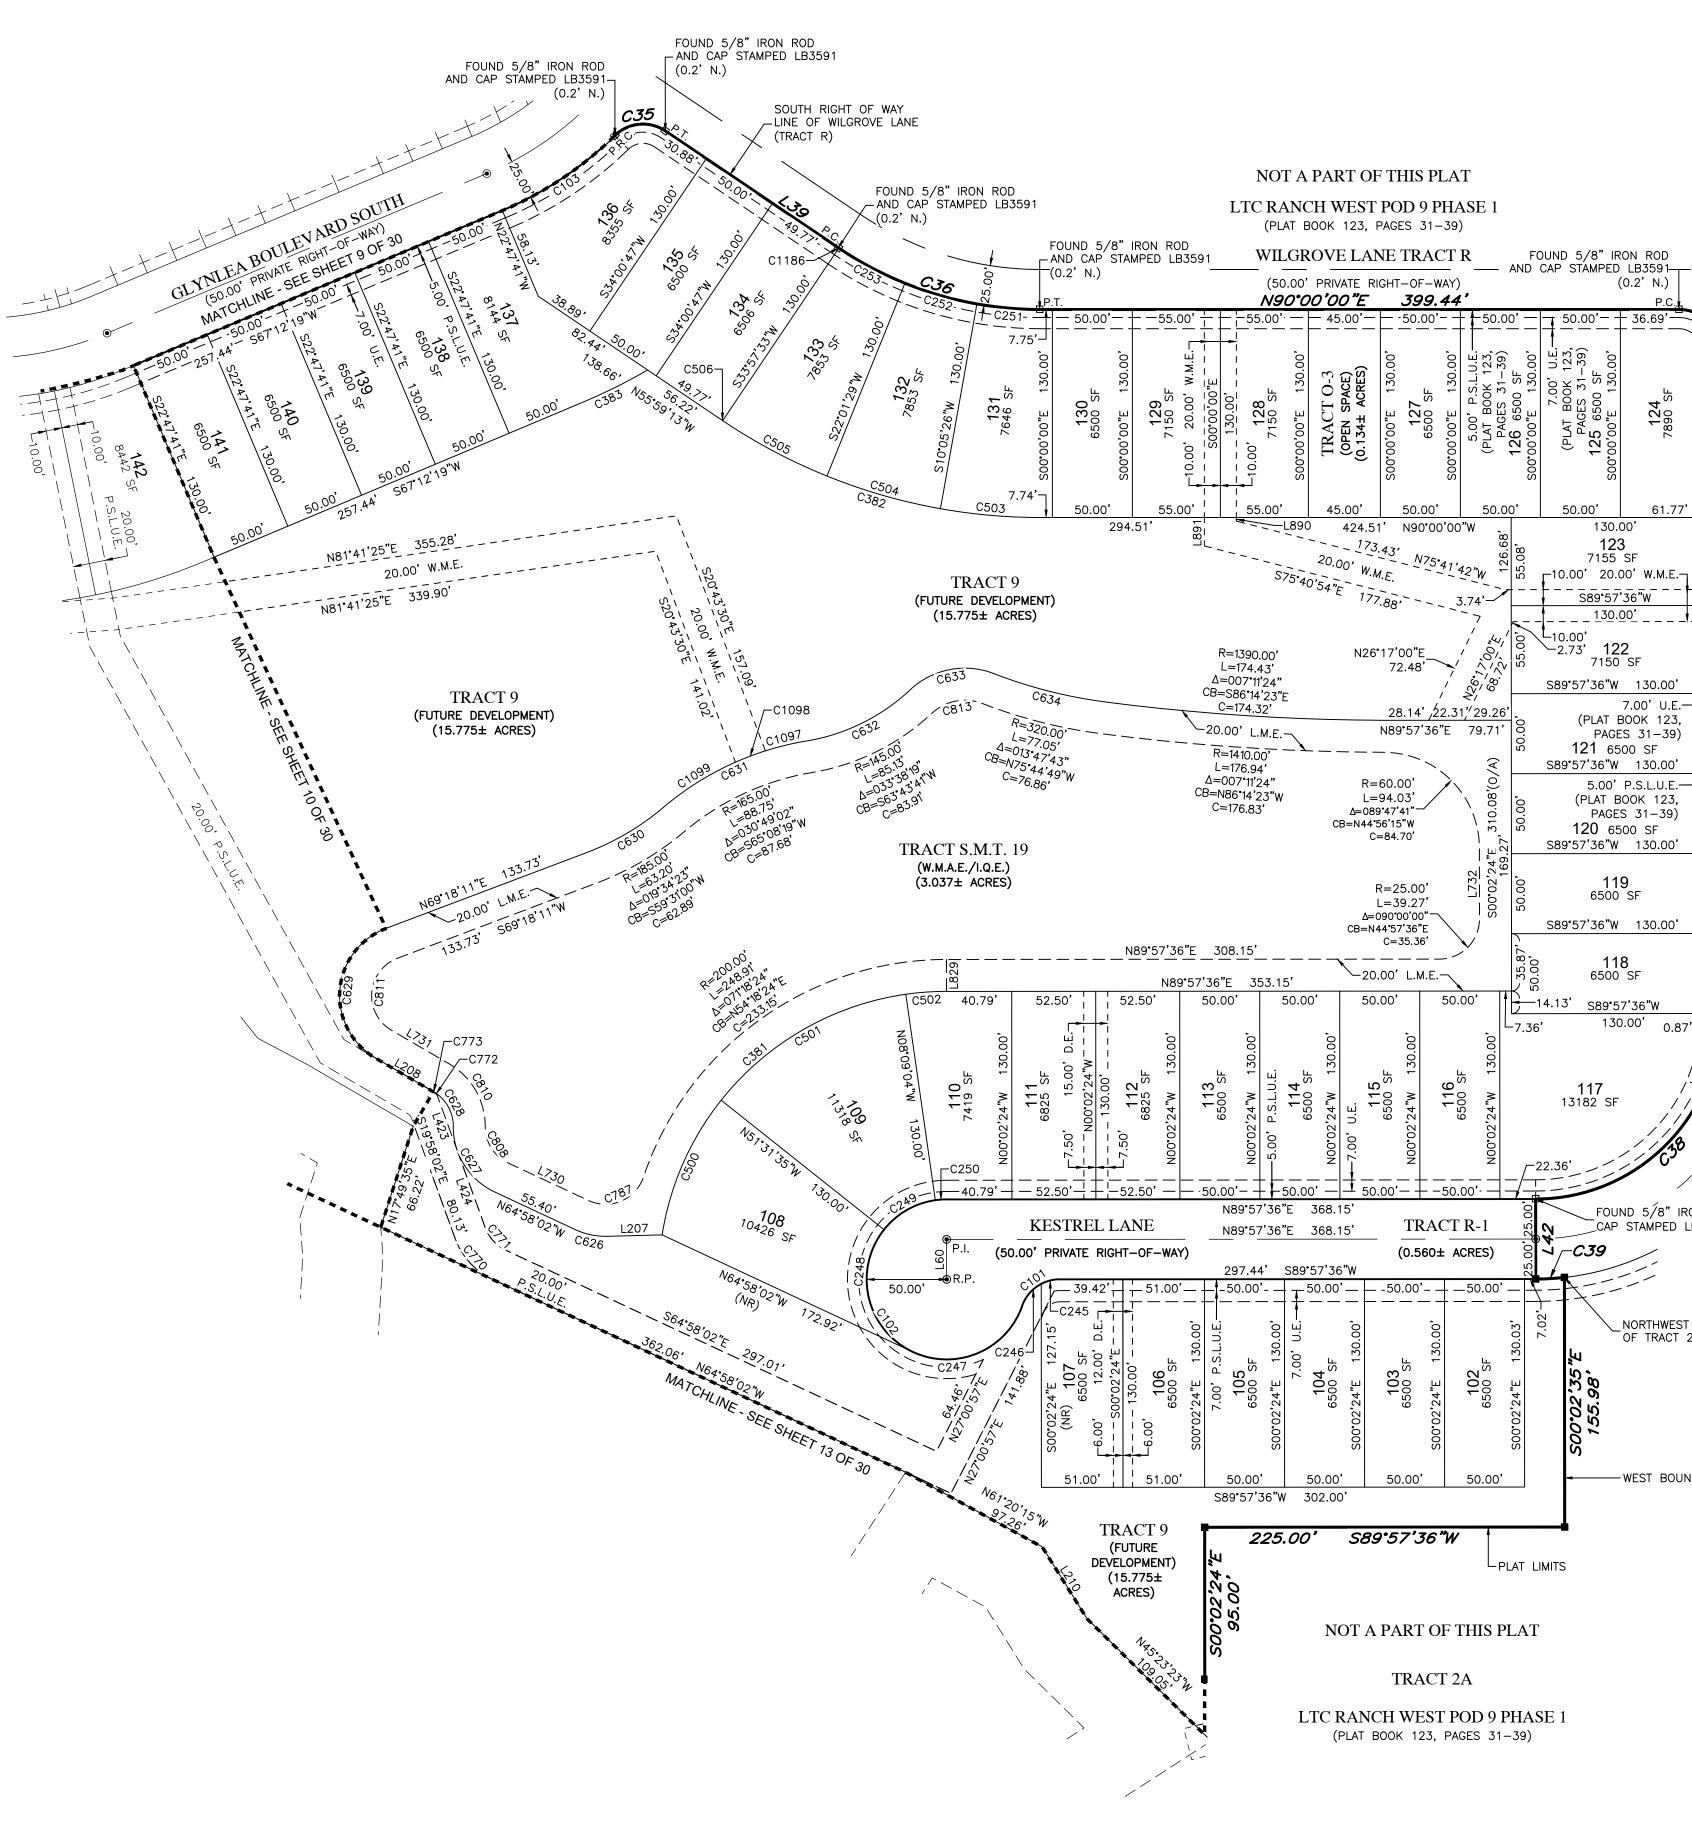

# LTC RANCH WEST POD 9 PHASES 2 AND 3

BEING A REPLAT OF TRACTS "B2" AND "B3", LTC RANCH WEST POD 9 PHASE 1, AS RECORDED IN PLAT BOOK 123, PAGES 31 THROUGH 39 AND THE TRACT ENTRY FEATURE, LTC RANCH WEST PHASE 1, AS RECORDED IN PLAT BOOK 111, PAGES 1 THROUGH 23 OF THE PUBLIC RECORDS OF ST. LUCIE COUNTY, FLORIDA. LYING IN SECTIONS 9, 15 AND 16, TOWNSHIP 36 SOUTH, RANGE 39 EAST, CITY OF PORT ST. LUCIE, ST. LUCIE COUNTY, FLORIDA

SHEET 1 OF 30