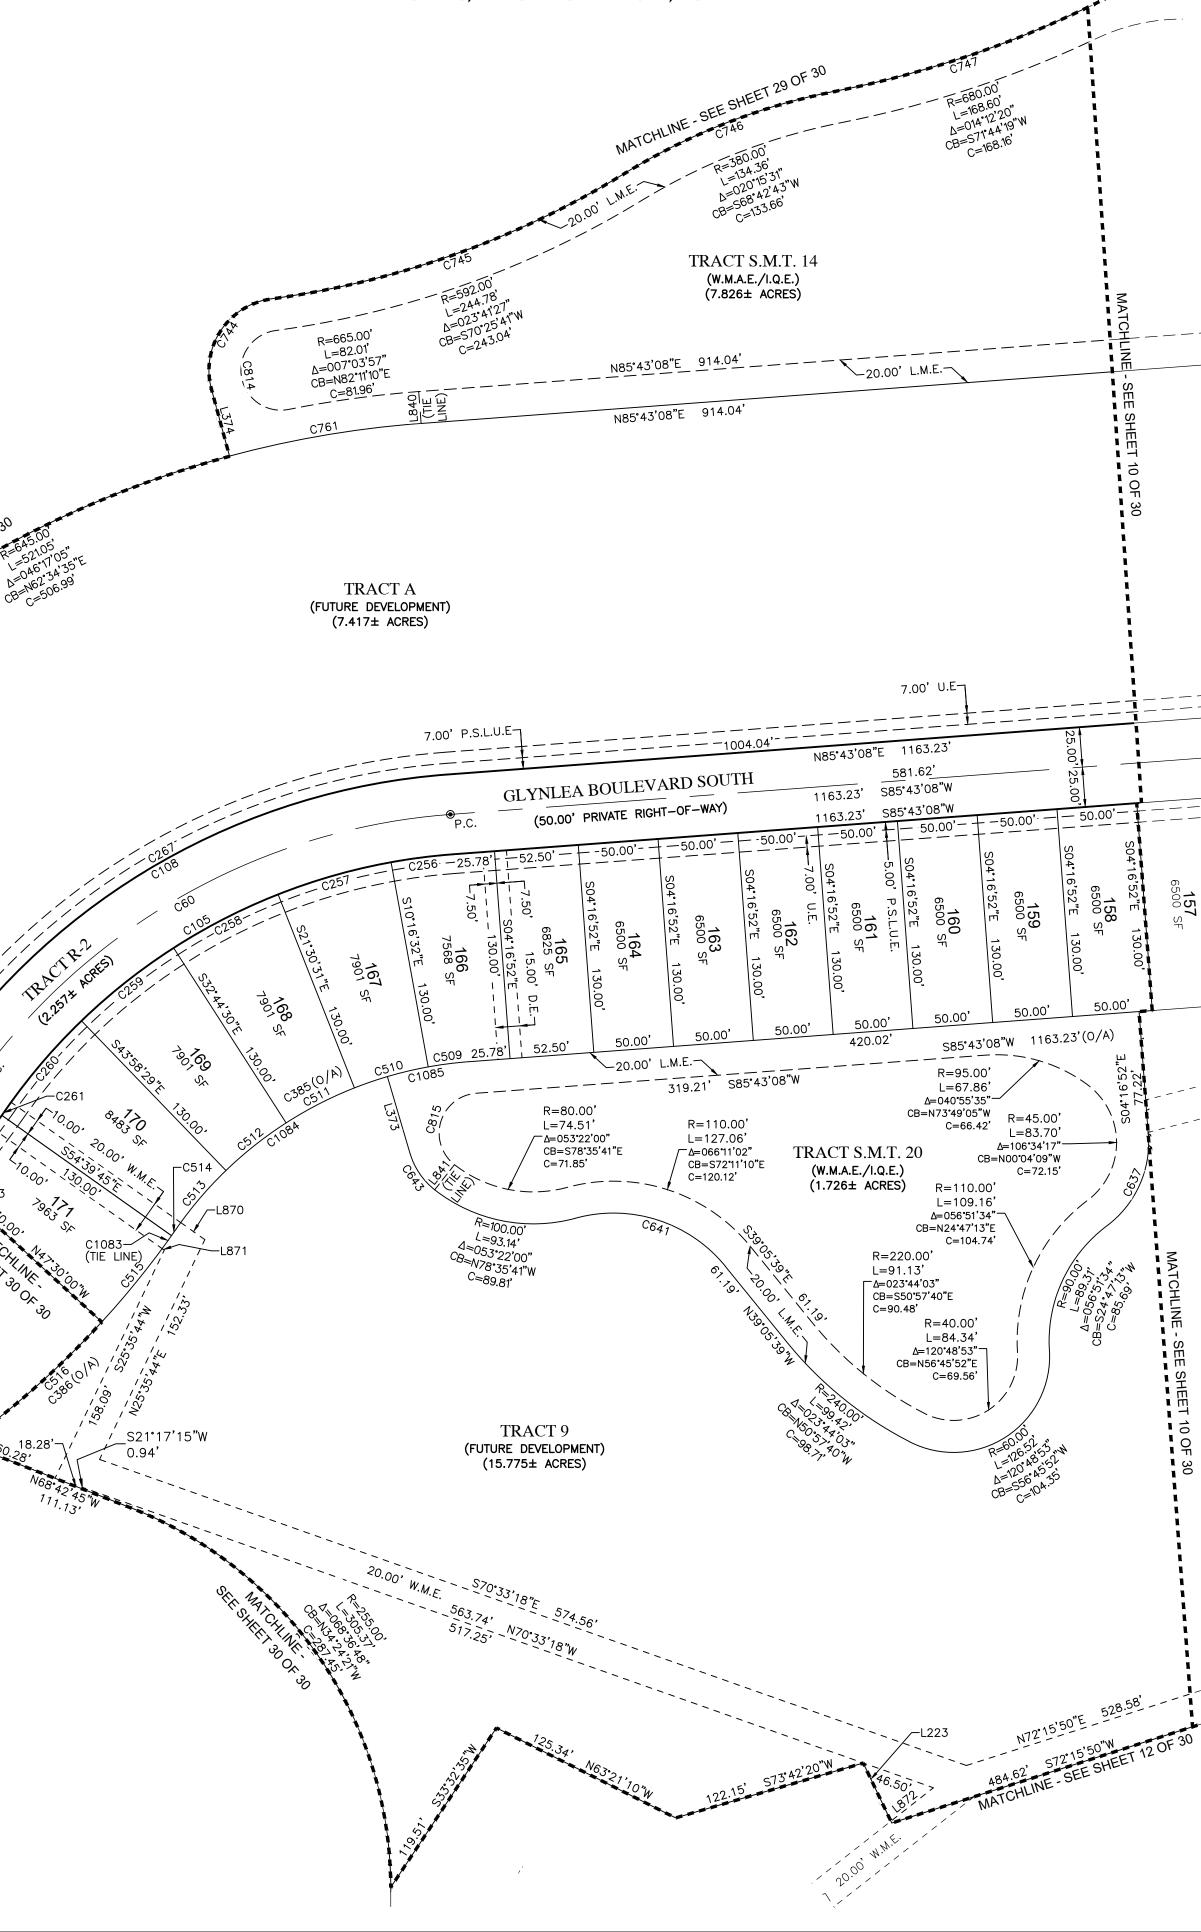

STAMPED "PRM<br>LB7768" UNLESS OTHERWISE NOTED.   |
| •           | <ul> <li>INDICATES (P.C.P.) PERMANENT CONTROL POINT<br/>STAMPED "PCP LB7768"</li> </ul>                                        |
| ₽           | INDICATES (P.R.M.) FOUND PERMANENT REFERENCE<br>MONUMENT 5/8" IRON ROD AND CAP STAMPED "PRM<br>LB3591" UNLESS OTHERWISE NOTED. |

-----C387(0∕A) ∕---C1202

# LTC RANCH WEST POD 9 PHASES 2 AND 3

BEING A REPLAT OF TRACTS "B2" AND "B3", LTC RANCH WEST POD 9 PHASE 1, AS RECORDED IN PLAT BOOK 123, PAGES 31 THROUGH 39 AND THE TRACT ENTRY FEATURE, LTC RANCH WEST PHASE 1, AS RECORDED IN PLAT BOOK 111, PAGES 1 THROUGH 23, OF THE PUBLIC RECORDS OF ST. LUCIE COUNTY, FLORIDA. LYING IN SECTIONS 9, 15 AND 16, TOWNSHIP 36 SOUTH, RANGE 39 EAST, CITY OF PORT ST. LUCIE, ST. LUCIE COUNTY, FLORIDA



PLAT

BOOK

PAGE



|       | <b>.</b> |         |                    | <b>D</b> •  | ~-                 |
|-------|----------|---------|--------------------|-------------|--------------------|
| No.   | Radius   | Arc     | Δ                  | Bearing     | Chor               |
| C60   | 400.00'  | 355.44' | 50°54'49"          | S60°15'44"W | 343.86             |
| C61   | 400.00'  | 50.16'  | 7°11'04"           | S38°23'52"W | 50.12              |
| C105  | 375.00'  | 333.23' | 50°54'49"          | S60°15'44"W | 322.37             |
| C106  | 425.00'  | 53.41'  | 7°12'02"           | S38°24'20"W | 53.38              |
| C107  | 375.00'  | 47.14'  | 7°12'11"           | N38°24'25"E | 47.11              |
| C108  | 425.00'  | 377.66' | 50°54'49"          | N60°15'44"E | 365.36