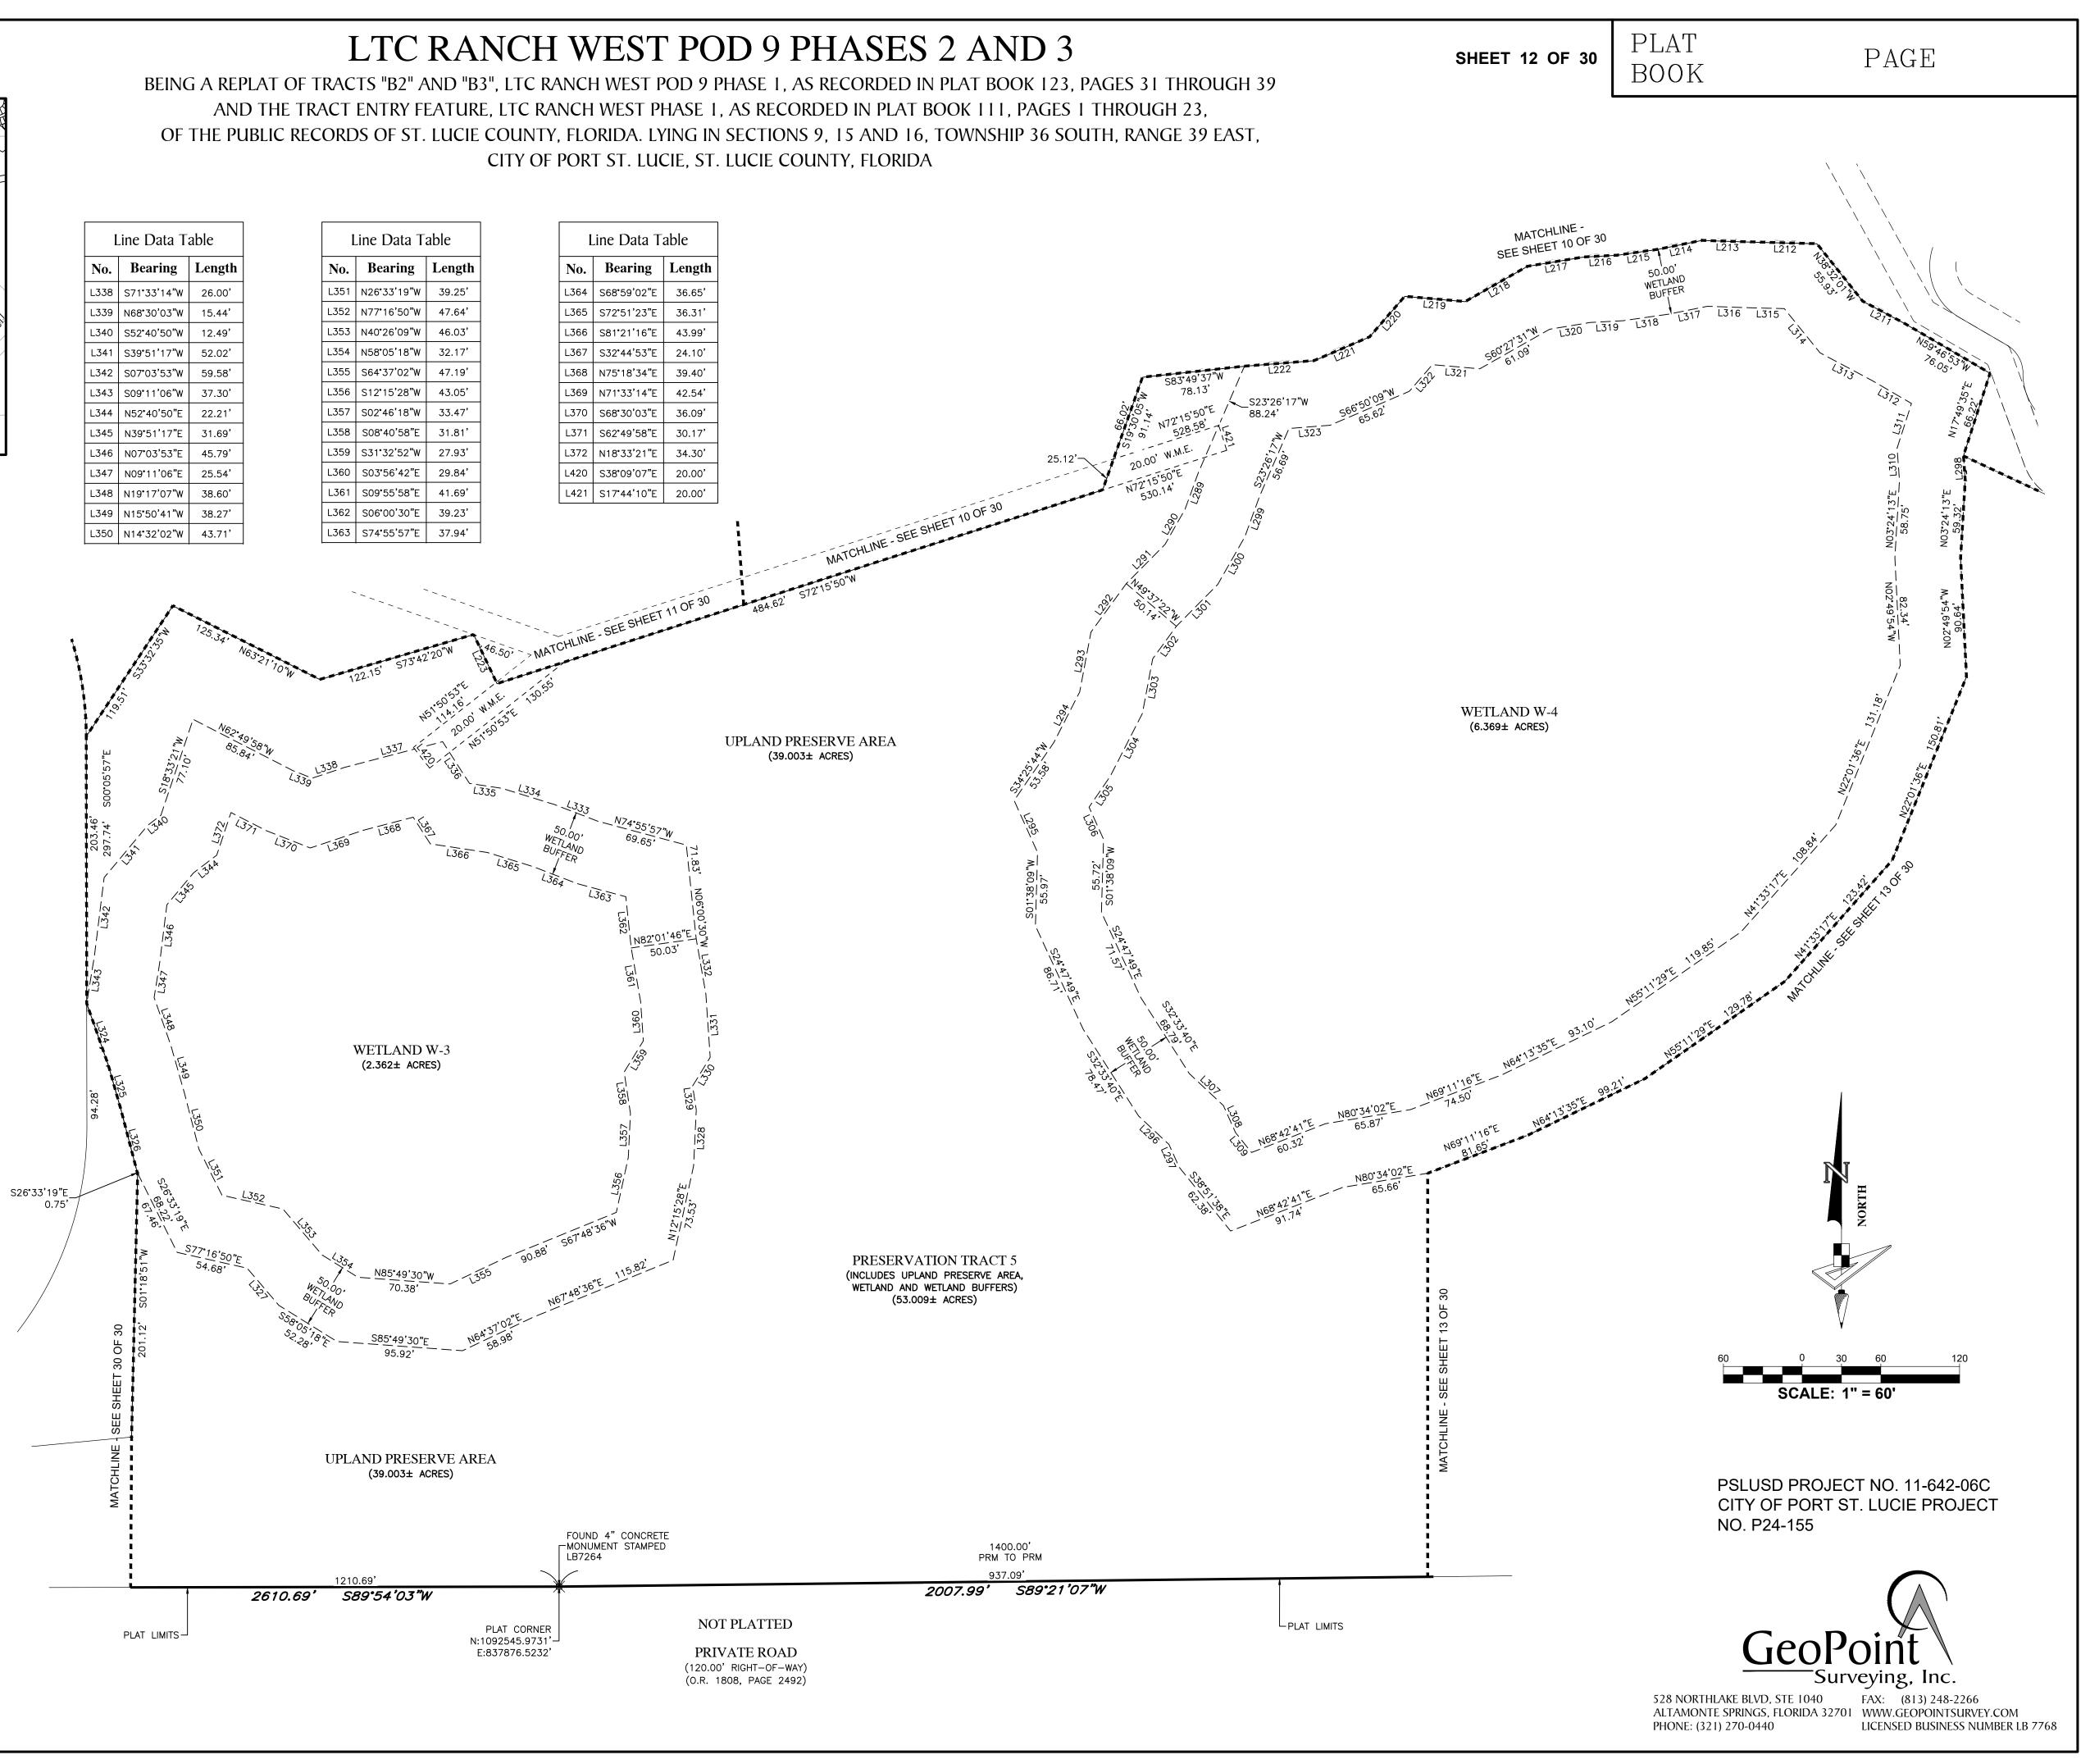

# LTC RANCH WEST POD 9 PHASES 2 AND 3

BEING A REPLAT OF TRACTS "B2" AND "B3", LTC RANCH WEST POD 9 PHASE 1, AS RECORDED IN PLAT BOOK 123, PAGES 31 THROUGH 39 AND THE TRACT ENTRY FEATURE, LTC RANCH WEST PHASE 1, AS RECORDED IN PLAT BOOK 111, PAGES 1 THROUGH 23 OF THE PUBLIC RECORDS OF ST. LUCIE COUNTY, FLORIDA. LYING IN SECTIONS 9, 15 AND 16, TOWNSHIP 36 SOUTH, RANGE 39 EAST, CITY OF PORT ST. LUCIE, ST. LUCIE COUNTY, FLORIDA