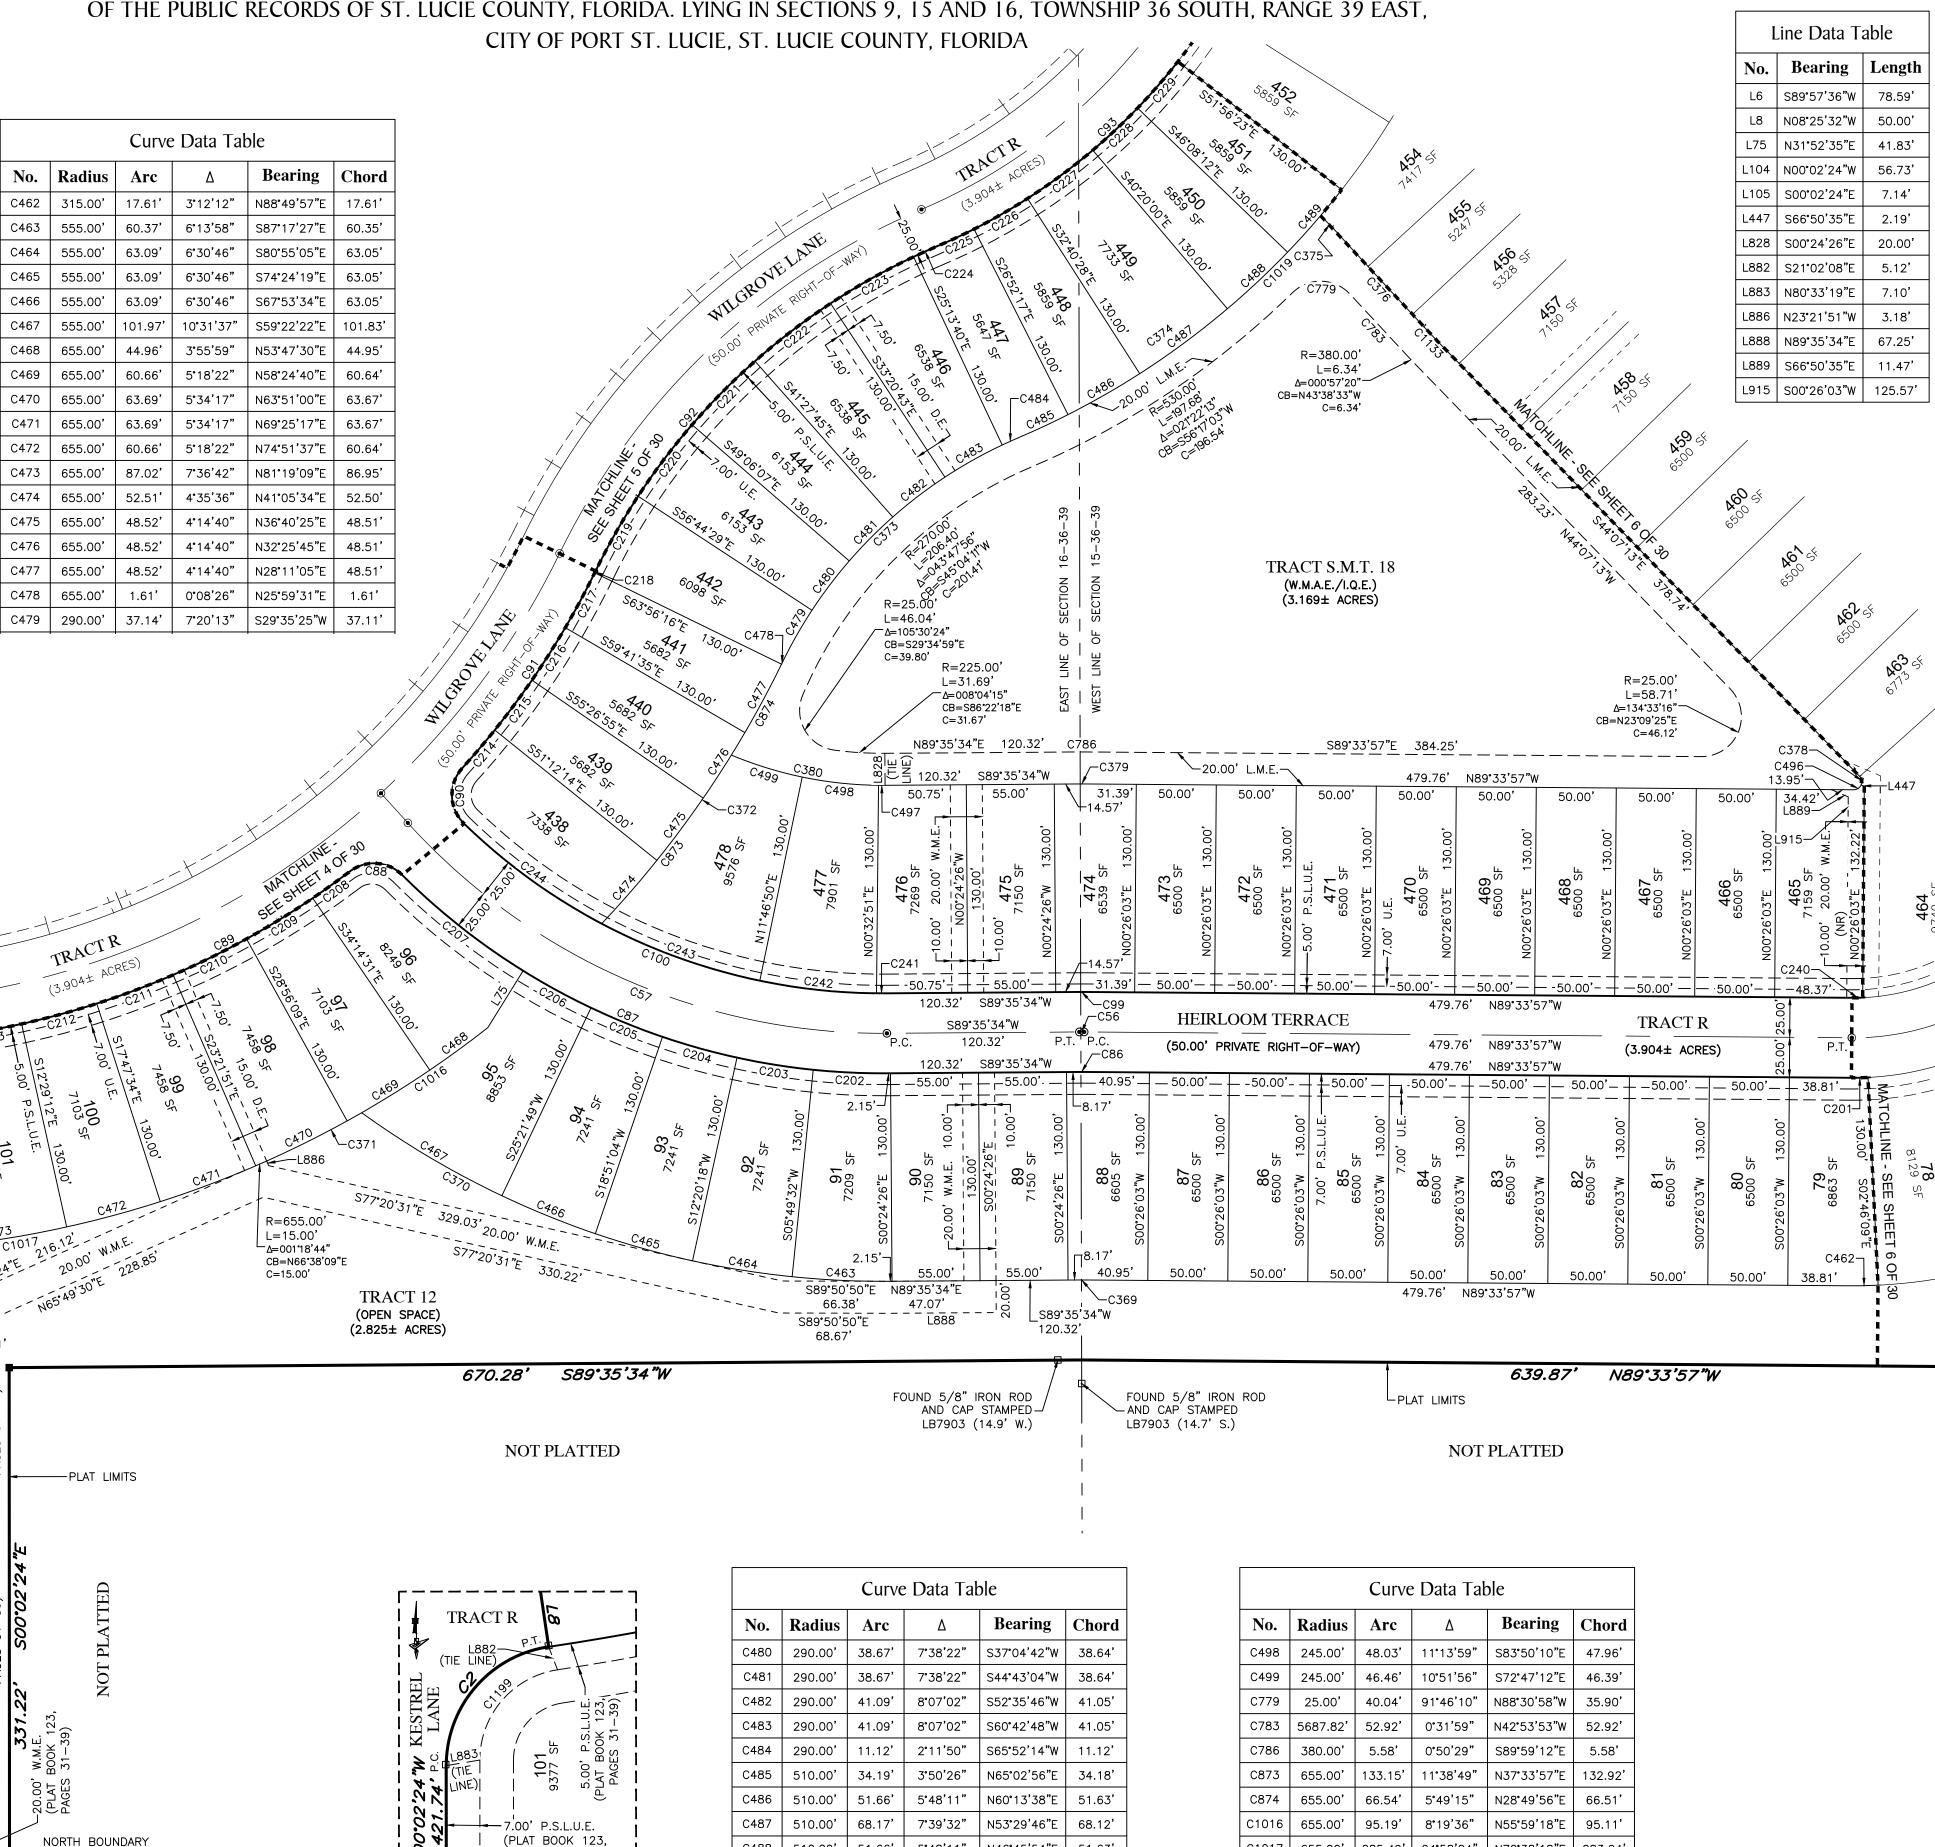

# LTC RANCH WEST POD 9 PHASES 2 AND 3

BEING A REPLAT OF TRACTS "B2" AND "B3", LTC RANCH WEST POD 9 PHASE 1, AS RECORDED IN PLAT BOOK 123, PAGES 31 THROUGH 39 AND THE TRACT ENTRY FEATURE, LTC RANCH WEST PHASE 1, AS RECORDED IN PLAT BOOK 111, PAGES 1 THROUGH 23 OF THE PUBLIC RECORDS OF ST. LUCIE COUNTY, FLORIDA. LYING IN SECTIONS 9, 15 AND 16, TOWNSHIP 36 SOUTH, RANGE 39 EAST, CITY OF PORT ST. LUCIE, ST. LUCIE COUNTY, FLORIDA