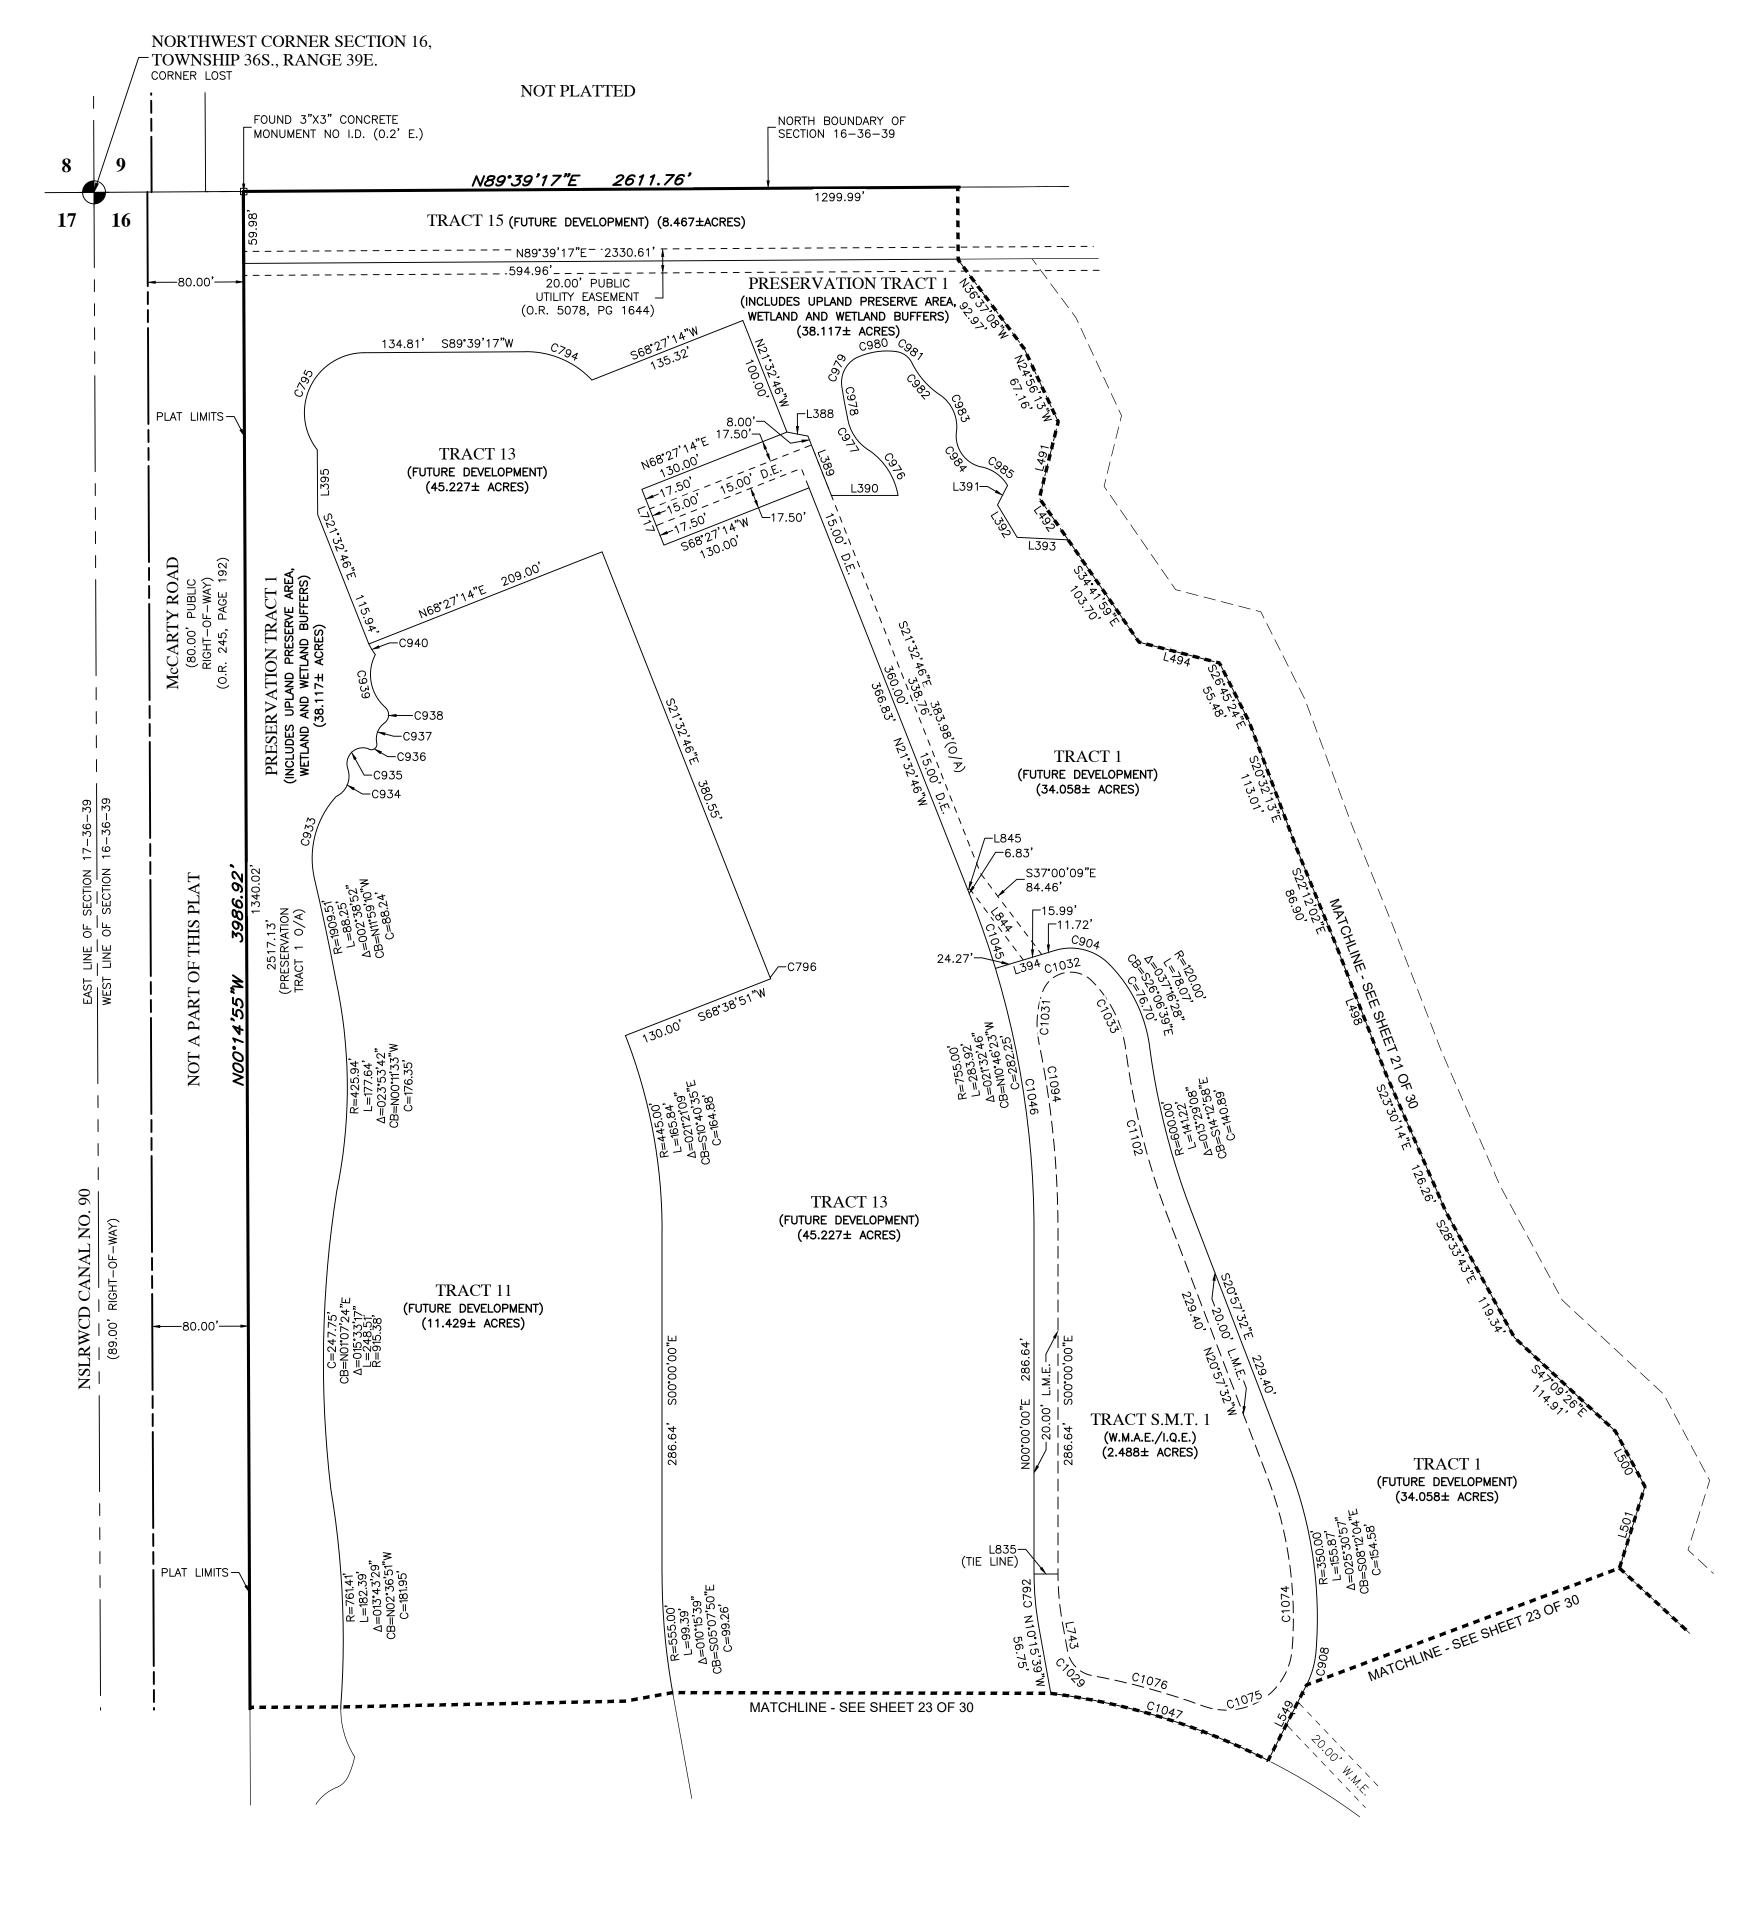

### LEGAL DESCRIPTION:

A REPLAT OF TRACT "B2", LTC RANCH WEST POD 9 PHASE 1, AS RECORDED IN PLAT BOOK 123, PAGES 31 THROUGH 39 OF THE PUBLIC RECORDS OF ST. LUCIE COUNTY, FLORIDA. LYING IN SECTIONS 9 AND 16, TOWNSHIP 36 SOUTH, RANGE 39 EAST, CITY OF PORT ST. LUCIE, ST. LUCIE COUNTY, FLORIDA.

### TOGETHER WITH:

A REPLAT OF TRACT "B3", LTC RANCH WEST POD 9 PHASE 1, AS RECORDED IN PLAT BOOK 123, PAGES 31 THROUGH 39 AND THE TRACT ENTRY FEATURE, LTC RANCH WEST PHASE 1, AS RECORDED IN PLAT BOOK 111, PAGES 1 THROUGH 23, BOTH OF THE PUBLIC RECORDS OF ST. LUCIE COUNTY, FLORIDA. LYING IN SECTIONS 15 AND 16, TOWNSHIP 36 SOUTH, RANGE 39 EAST, CITY OF PORT ST. LUCIE, ST. LUCIE COUNTY, FLORIDA. BEING MORE PARTICULARLY DESCRIBED AS FOLLOWS:

COMMENCE AT THE SOUTHEAST CORNER OF WYLDER PARKWAY (TRACT RW), LTC RANCH WEST PHASE 1, AS RECORDED IN PLAT BOOK 111, PAGES 1 THROUGH 23 OF THE PUBLIC RECORDS OF ST. LUCIE COUNTY, FLORIDA, RUN THENCE ALONG THE SOUTHEAST BOUNDARY OF SAID LTC RANCH WEST PHASE 1 AND THE NORTHWESTERLY RIGHT-OF-WAY LINE OF GLADES CUT-OFF ROAD (BEING A 200.00 FEET WIDE RIGHT-OF-WAY) AS SHOWN ON STATE OF FLORIDA, STATE ROAD DEPARTMENT, RIGHT OF WAY MAP SECTION 94110-2501, S.44°45'15"W., A DISTANCE OF 150.03 FEET TO THE SOUTHERLY MOST CORNER OF SAID WYLDER PARKWAY (TRACT RW), ALSO BEING THE POINT OF BEGINNING; THENCE CONTINUE ALONG SAID NORTHWESTERLY RIGHT-OF-WAY LINE OF GLADES CUT-OFF ROAD, S.44°45'15"W., A DISTANCE OF 557.10 FEET; THENCE DEPARTING SAID RIGHT-OF-WAY LINE, N.89°33'57"W., A DISTANCE OF 639.87 FEET; THENCE S.89°35'34"W., A DISTANCE OF 670.28 FEET; THENCE S.00°02'24"E., A DISTANCE OF 331.22 FEET TO THE NORTHEAST CORNER OF TRACT 2A, OF SAID LTC RANCH WEST POD 9 PHASE 1: THENCE ALONG THE NORTH BOUNDARY OF SAID TRACT 2A, S,89°57'36"W., A DISTANCE OF 78,59 FEET TO A POINT ON THE EAST RIGHT-OF-WAY LINE OF KESTREL LANE (TRACT R), OF SAID LTC RANCH WEST POD 9 PHASE 1; THENCE ALONG SAID EAST RIGHT-OF-WAY LINE, THE FOLLOWING THREE (3) COURSES: 1) NORTHERLY, 98.61 FEET ALONG THE ARC OF A NON-TANGENT CURVE TO THE LEFT HAVING A RADIUS OF 165.00 FEET AND A CENTRAL ANGLE OF 34°14'25" (CHORD BEARING N.17°04'49"E., 97.14 FEET); 2) N.00°02'24"W., A DISTANCE OF 421.74 FEET; 3) NORTHEASTERLY, 35.61 FEET ALONG THE ARC OF A TANGENT CURVE TO THE RIGHT HAVING A RADIUS OF 25.00 FEET AND A CENTRAL ANGLE OF 81°36'52" (CHORD BEARING N.40°46'02"E., 32.68 FEET); THENCE DEPARTING SAID EAST RIGHT-OF-WAY LINE, N.08°25'32"W., A DISTANCE OF 50.00 FEET TO A POINT ON THE NORTH RIGHT-OF-WAY LINE OF WILGROVE LANE (TRACT R), OF SAID LTC RANCH WEST POD 9 PHASE 1; THENCE ALONG SAID NORTH RIGHT-OF-WAY LINE, THE FOLLOWING FOUR (4) COURSES: 1) WESTERLY, 69.85 FEET ALONG THE ARC OF A NON-TANGENT CURVE TO THE RIGHT HAVING A RADIUS OF 475.00 FEET AND A CENTRAL ANGLE OF 08°25'32" (CHORD BEARING S.85°47'14"W., 69.79 FEET); 2) N.90°00'00"W., A DISTANCE OF 418.85 FEET; 3) WESTERLY, 103.89 FEET ALONG THE ARC OF A TANGENT CURVE TO THE RIGHT HAVING A RADIUS OF 175.00 FEET AND A CENTRAL ANGLE OF 34°00'47" (CHORD BEARING N.72°59'36"W., 102.37 FEET); 4) N.55°59'13"W., A DISTANCE OF 26.72 FEET TO THE SOUTHEAST CORNER OF LOT 11, OF SAID LTC RANCH WEST POD 9 PHASE 1; THENCE ALONG THE EAST BOUNDARY OF LOTS 1 THROUGH 11, OF SAID LTC RANCH WEST POD 9 PHASE 1, THE FOLLOWING THREE (3) COURSES: 1) N.34°00'47"E., A DISTANCE OF 40.64 FEET; 2) NORTHERLY, 139.64 FEET ALONG THE ARC OF A NON-TANGENT CURVE TO THE LEFT HAVING A RADIUS OF 355.00 FEET AND A CENTRAL ANGLE OF 22°32'12" (CHORD BEARING N.12°05'25"E., 138.74 FEET); 3) N.00°49'15"E., A DISTANCE OF 500.64 FEET TO THE NORTHEAST CORNER OF SAID LOT 1; THENCE ALONG THE NORTH BOUNDARY OF SAID LOT 1, N.89°10'45"W., A DISTANCE OF 130.00 FEET TO A POINT ON THE EAST RIGHT-OF-WAY LINE OF GLYNLEA BOULEVARD SOUTH (TRACT R), OF SAID LTC RANCH WEST POD 9 PHASE 1; THENCE DEPARTING SAID NORTH BOUNDARY AND ALONG SAID EAST RIGHT-OF-WAY LINE OF GLYNLEA BOULEVARD SOUTH (TRACT R) AND THE SOUTH RIGHT-OF-WAY LINE OF FURYK DRIVE (TRACT R), OF SAID LTC RANCH WEST POD 9 PHASE 1, THE FOLLOWING TWELVE (12) COURSES: 1) N.00°49'15"E., A DISTANCE OF 30.61 FEET; 2) NORTHEASTERLY, 29.20 FEET ALONG THE ARC OF A TANGENT CURVE TO THE RIGHT HAVING A RADIUS OF 25.00 FEET AND A CENTRAL ANGLE OF 66°54'40" (CHORD BEARING N.34°16'35"E., 27.56 FEET); 3) NORTHEASTERLY, 79.53 FEET ALONG THE ARC OF A REVERSE CURVE TO THE LEFT HAVING A RADIUS OF 102.50 FEET AND A CENTRAL ANGLE OF 44°27'28" (CHORD BEARING N.45°30'11"E., 77.55 FEET); 4) NORTHEASTERLY, 29.20 FEET ALONG THE ARC OF A REVERSE CURVE TO THE RIGHT HAVING A RADIUS OF 25.00 FEET AND A CENTRAL ANGLE OF 66°54'40" (CHORD BEARING N.56°43'48"E., 27.56 FEET); 5) S.89°48'52"E., A DISTANCE OF 37.71 FEET; 6) EASTERLY, 317.74 FEET ALONG THE ARC OF A TANGENT CURVE TO THE LEFT HAVING A RADIUS OF 525.00 FEET AND A CENTRAL ANGLE OF 34°40'34" (CHORD BEARING N.72°50'51"E., 312.91 FEET); 7) NORTHEASTERLY, 181.15 FEET ALONG THE ARC OF A REVERSE CURVE TO THE RIGHT HAVING A RADIUS OF 575.00 FEET AND A CENTRAL ANGLE OF 18°03'02" (CHORD BEARING N.64°32'05"E., 180.40 FEET); 8) NORTHEASTERLY, 173.72 FEET ALONG THE ARC OF A REVERSE CURVE TO THE LEFT HAVING A RADIUS OF 625.00 FEET AND A CENTRAL ANGLE OF 15°55'31" (CHORD BEARING N.65°35'51"E., 173.16 FEET); 9) N.57°38'05"E., A DISTANCE OF 110.46 FEET; 10) NORTHEASTERLY, 90.05 FEET ALONG THE ARC OF A TANGENT CURVE TO THE RIGHT HAVING A RADIUS OF 285.00 FEET AND A CENTRAL ANGLE OF 18°06'14" (CHORD BEARING N.66°41'12"E., 89.68 FEET); 11) NORTHEASTERLY, 69.51 FEET ALONG THE ARC OF A REVERSE CURVE TO THE LEFT HAVING A RADIUS OF 220.00 FEET AND A CENTRAL ANGLE OF 18°06'14" (CHORD BEARING N.66°41'12"E., 69.22 FEET); 12) N.57°38'05"E., A DISTANCE OF 394.75 FEET TO THE SOUTHEAST CORNER OF SAID FURYK DRIVE (TRACT R) ALSO BEING A POINT ON THE WESTERLY RIGHT-OF-WAY LINE OF WYLDER PARKWAY, OF SAID LTC RANCH WEST PHASE 1; THENCE ALONG SAID WESTERLY RIGHT-OF-WAY LINE OF WYLDER PARKWAY, THE FOLLOWING TWO (2) COURSES: 1) SOUTHEASTERLY, 1025.42 FEET ALONG THE ARC OF A NON-TANGENT CURVE TO THE LEFT HAVING A RADIUS OF 5257.82 FEET AND A CENTRAL ANGLE OF 11°10'27" (CHORD BEARING S.38°31'59"E., 1023.80 FEET); 2) S.44°07'13"E., A DISTANCE OF 654.93 FEET TO THE POINT OF BEGINNING.

CONTAINING 57,254 ACRES, MORE OR LESS.

TOTAL CONTAINING 550.625 ACRES, MORE OR LESS

THE FUTURE DEVELOPMENT TRACTS (13, 14, 15, AND A) AS SHOWN HEREON ARE RESERVED TO THE OWNER, MIDWAY GLADES DEVELOPERS, LLC, A DELAWARE LIMITED LIABILITY COMPANY, ITS SUCCESSORS AND ASSIGNS, FOR FUTURE DEVELOPMENT PURPOSES INCLUDING DRAINAGE, AND SHALL BE THE MAINTENANCE RESPONSIBILITY OF SAID OWNER.

THE FUTURE DEVELOPMENT TRACTS (1, 2, 3, 7, 8, 9 AND 11) AS SHOWN HEREON, ARE HEREBY DEDICATED TO THE GOLF COURSE OWNER, GLYNLEA COUNTRY CLUB, LLC., A DELAWARE LIMITED LIABILITY COMPANY, AS SUCH TERM IS DEFINED IN THAT CERTAIN DECLARATION OF COVENANTS, CONDITIONS, AND RESTRICTIONS FOR GLYNLEA COUNTRY CLUB, LLC., A DELAWARE LIMITED LIABILITY COMPANY.