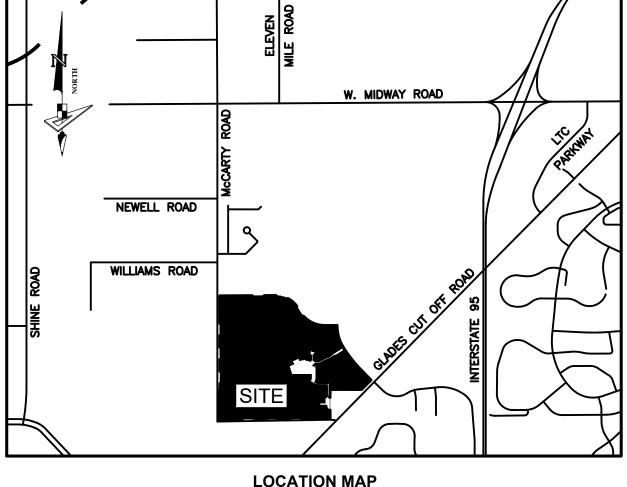

### LEGAL DESCRIPTION:

A REPLAT OF TRACT "B2", LTC RANCH WEST POD 9 PHASE 1, AS RECORDED IN PLAT BOOK 123, PAGES 31 THROUGH 39 OF THE PUBLIC RECORDS OF ST. LUCIE COUNTY, FLORIDA. LYING IN SECTIONS 9 AND 16, TOWNSHIP 36 SOUTH, RANGE 39 EAST, CITY OF PORT ST. LUCIE, ST. LUCIE COUNTY, FLORIDA.

CONTAINING 493.371 ACRES, MORE OR LESS.

### TOGETHER WITH:

A REPLAT OF TRACT "B3", LTC RANCH WEST POD 9 PHASE 1, AS RECORDED IN PLAT BOOK 123, PAGES 31 THROUGH 39 AND THE TRACT ENTRY FEATURE, LTC RANCH WEST PHASE 1, AS RECORDED IN PLAT BOOK 111, PAGES 1 THROUGH 23, BOTH OF THE PUBLIC RECORDS OF ST. LUCIE COUNTY, FLORIDA. LYING IN SECTIONS 15 AND 16, TOWNSHIP 36 SOUTH, RANGE 39 EAST, CITY OF PORT ST. LUCIE, ST. LUCIE COUNTY, FLORIDA. BEING MORE PARTICULARLY DESCRIBED AS FOLLOWS:

COMMENCE AT THE SOUTHEAST CORNER OF WYLDER PARKWAY (TRACT RW), LTC RANCH WEST PHASE 1, AS RECORDED IN PLAT BOOK 111, PAGES 1 THROUGH 23 OF THE PUBLIC RECORDS OF ST. LUCIE COUNTY, FLORIDA, RUN THENCE ALONG THE SOUTHEAST BOUNDARY OF SAID LTC RANCH WEST PHASE 1 AND THE NORTHWESTERLY RIGHT-OF-WAY LINE OF GLADES CUT-OFF ROAD (BEING A 200.00 FEET WIDE RIGHT-OF-WAY) AS SHOWN ON STATE OF FLORIDA, STATE ROAD DEPARTMENT, RIGHT OF WAY MAP SECTION 94110-2501, S.44°45'15"W., A DISTANCE OF 150.03 FEET TO THE SOUTHERLY MOST CORNER OF SAID WYLDER PARKWAY (TRACT RW), ALSO BEING THE POINT OF BEGINNING; THENCE CONTINUE ALONG SAID NORTHWESTERLY RIGHT-OF-WAY LINE OF GLADES CUT-OFF ROAD, S.44°45'15"W., A DISTANCE OF 557.10 FEET; THENCE DEPARTING SAID RIGHT-OF-WAY LINE, N.89°33'57"W., A DISTANCE OF 639.87 FEET; THENCE S.89°35'34"W., A DISTANCE OF 670.28 FEET; THENCE S.00°02'24"E., A DISTANCE OF 331.22 FEET TO THE NORTHEAST CORNER OF TRACT 2A, OF SAID LTC RANCH WEST POD 9 PHASE 1: THENCE ALONG THE NORTH BOUNDARY OF SAID TRACT 2A, S,89°57'36"W., A DISTANCE OF 78,59 FEET TO A POINT ON THE EAST RIGHT-OF-WAY LINE OF KESTREL LANE (TRACT R), OF SAID LTC RANCH WEST POD 9 PHASE 1; THENCE ALONG SAID EAST RIGHT-OF-WAY LINE, THE FOLLOWING THREE (3) COURSES: 1) NORTHERLY, 98.61 FEET ALONG THE ARC OF A NON-TANGENT CURVE TO THE LEFT HAVING A RADIUS OF 165.00 FEET AND A CENTRAL ANGLE OF 34°14'25" (CHORD BEARING N.17°04'49"E., 97.14 FEET); 2) N.00°02'24"W., A DISTANCE OF 421.74 FEET; 3) NORTHEASTERLY, 35.61 FEET ALONG THE ARC OF A TANGENT CURVE TO THE RIGHT HAVING A RADIUS OF 25.00 FEET AND A CENTRAL ANGLE OF 81°36'52" (CHORD BEARING N.40°46'02"E., 32.68 FEET); THENCE DEPARTING SAID EAST RIGHT-OF-WAY LINE, N.08°25'32"W., A DISTANCE OF 50.00 FEET TO A POINT ON THE NORTH RIGHT-OF-WAY LINE OF WILGROVE LANE (TRACT R), OF SAID LTC RANCH WEST POD 9 PHASE 1; THENCE ALONG SAID NORTH RIGHT-OF-WAY LINE, THE FOLLOWING FOUR (4) COURSES: 1) WESTERLY, 69.85 FEET ALONG THE ARC OF A NON-TANGENT CURVE TO THE RIGHT HAVING A RADIUS OF 475.00 FEET AND A CENTRAL ANGLE OF 08°25'32" (CHORD BEARING S.85°47'14"W., 69.79 FEET); 2) N.90°00'00"W., A DISTANCE OF 418.85 FEET; 3) WESTERLY, 103.89 FEET ALONG THE ARC OF A TANGENT CURVE TO THE RIGHT HAVING A RADIUS OF 175.00 FEET AND A CENTRAL ANGLE OF 34°00'47" (CHORD BEARING N.72°59'36"W., 102.37 FEET); 4) N.55°59'13"W., A DISTANCE OF 26.72 FEET TO THE SOUTHEAST CORNER OF LOT 11, OF SAID LTC RANCH WEST POD 9 PHASE 1; THENCE ALONG THE EAST BOUNDARY OF LOTS 1 THROUGH 11, OF SAID LTC RANCH WEST POD 9 PHASE 1, THE FOLLOWING THREE (3) COURSES: 1) N.34°00'47"E., A DISTANCE OF 40.64 FEET; 2) NORTHERLY, 139.64 FEET ALONG THE ARC OF A NON-TANGENT CURVE TO THE LEFT HAVING A RADIUS OF 355.00 FEET AND A CENTRAL ANGLE OF 22°32'12" (CHORD BEARING N.12°05'25"E., 138.74 FEET); 3) N.00°49'15"E., A DISTANCE OF 500.64 FEET TO THE NORTHEAST CORNER OF SAID LOT 1; THENCE ALONG THE NORTH BOUNDARY OF SAID LOT 1, N.89°10'45"W., A DISTANCE OF 130.00 FEET TO A POINT ON THE EAST RIGHT-OF-WAY LINE OF GLYNLEA BOULEVARD SOUTH (TRACT R), OF SAID LTC RANCH WEST POD 9 PHASE 1; THENCE DEPARTING SAID NORTH BOUNDARY AND ALONG SAID EAST RIGHT-OF-WAY LINE OF GLYNLEA BOULEVARD SOUTH (TRACT R) AND THE SOUTH RIGHT-OF-WAY LINE OF FURYK DRIVE (TRACT R), OF SAID LTC RANCH WEST POD 9 PHASE 1, THE FOLLOWING TWELVE (12) COURSES: 1) N.00°49'15"E., A DISTANCE OF 30.61 FEET; 2) NORTHEASTERLY, 29.20 FEET ALONG THE ARC OF A TANGENT CURVE TO THE RIGHT HAVING A RADIUS OF 25.00 FEET AND A CENTRAL ANGLE OF 66°54'40" (CHORD BEARING N.34°16'35"E., 27.56 FEET); 3) NORTHEASTERLY, 79.53 FEET ALONG THE ARC OF A REVERSE CURVE TO THE LEFT HAVING A RADIUS OF 102.50 FEET AND A CENTRAL ANGLE OF 44°27'28" (CHORD BEARING N.45°30'11"E., 77.55 FEET); 4) NORTHEASTERLY, 29.20 FEET ALONG THE ARC OF A REVERSE CURVE TO THE RIGHT HAVING A RADIUS OF 25.00 FEET AND A CENTRAL ANGLE OF 66°54'40" (CHORD BEARING N.56°43'48"E., 27.56 FEET); 5) S.89°48'52"E., A DISTANCE OF 37.71 FEET; 6) EASTERLY, 317.74 FEET ALONG THE ARC OF A TANGENT CURVE TO THE LEFT HAVING A RADIUS OF 525.00 FEET AND A CENTRAL ANGLE OF 34°40'34" (CHORD BEARING N.72°50'51"E., 312.91 FEET); 7) NORTHEASTERLY, 181.15 FEET ALONG THE ARC OF A REVERSE CURVE TO THE RIGHT HAVING A RADIUS OF 575.00 FEET AND A CENTRAL ANGLE OF 18°03'02" (CHORD BEARING N.64°32'05"E., 180.40 FEET); 8) NORTHEASTERLY, 173.72 FEET ALONG THE ARC OF A REVERSE CURVE TO THE LEFT HAVING A RADIUS OF 625.00 FEET AND A CENTRAL ANGLE OF 15°55'31" (CHORD BEARING N.65°35'51"E., 173.16 FEET); 9) N.57°38'05"E., A DISTANCE OF 110.46 FEET; 10) NORTHEASTERLY, 90.05 FEET ALONG THE ARC OF A TANGENT CURVE TO THE RIGHT HAVING A RADIUS OF 285.00 FEET AND A CENTRAL ANGLE OF 18°06'14" (CHORD BEARING N.66°41'12"E., 89.68 FEET); 11) NORTHEASTERLY, 69.51 FEET ALONG THE ARC OF A REVERSE CURVE TO THE LEFT HAVING A RADIUS OF 220.00 FEET AND A CENTRAL ANGLE OF 18°06'14" (CHORD BEARING N.66°41'12"E., 69.22 FEET); 12) N.57°38'05"E., A DISTANCE OF 394.75 FEET TO THE SOUTHEAST CORNER OF SAID FURYK DRIVE (TRACT R) ALSO BEING A POINT ON THE WESTERLY RIGHT-OF-WAY LINE OF WYLDER PARKWAY, OF SAID LTC RANCH WEST PHASE 1; THENCE ALONG SAID WESTERLY RIGHT-OF-WAY LINE OF WYLDER PARKWAY, THE FOLLOWING TWO (2) COURSES: 1) SOUTHEASTERLY, 1025.42 FEET ALONG THE ARC OF A NON-TANGENT CURVE TO THE LEFT HAVING A RADIUS OF 5257.82 FEET AND A CENTRAL ANGLE OF 11°10'27" (CHORD BEARING S.38°31'59"E., 1023.80 FEET); 2) S.44°07'13"E., A DISTANCE OF 654.93 FEET TO THE POINT OF BEGINNING.

CONTAINING 57,254 ACRES, MORE OR LESS.

TOTAL CONTAINING 550.625 ACRES, MORE OR LESS