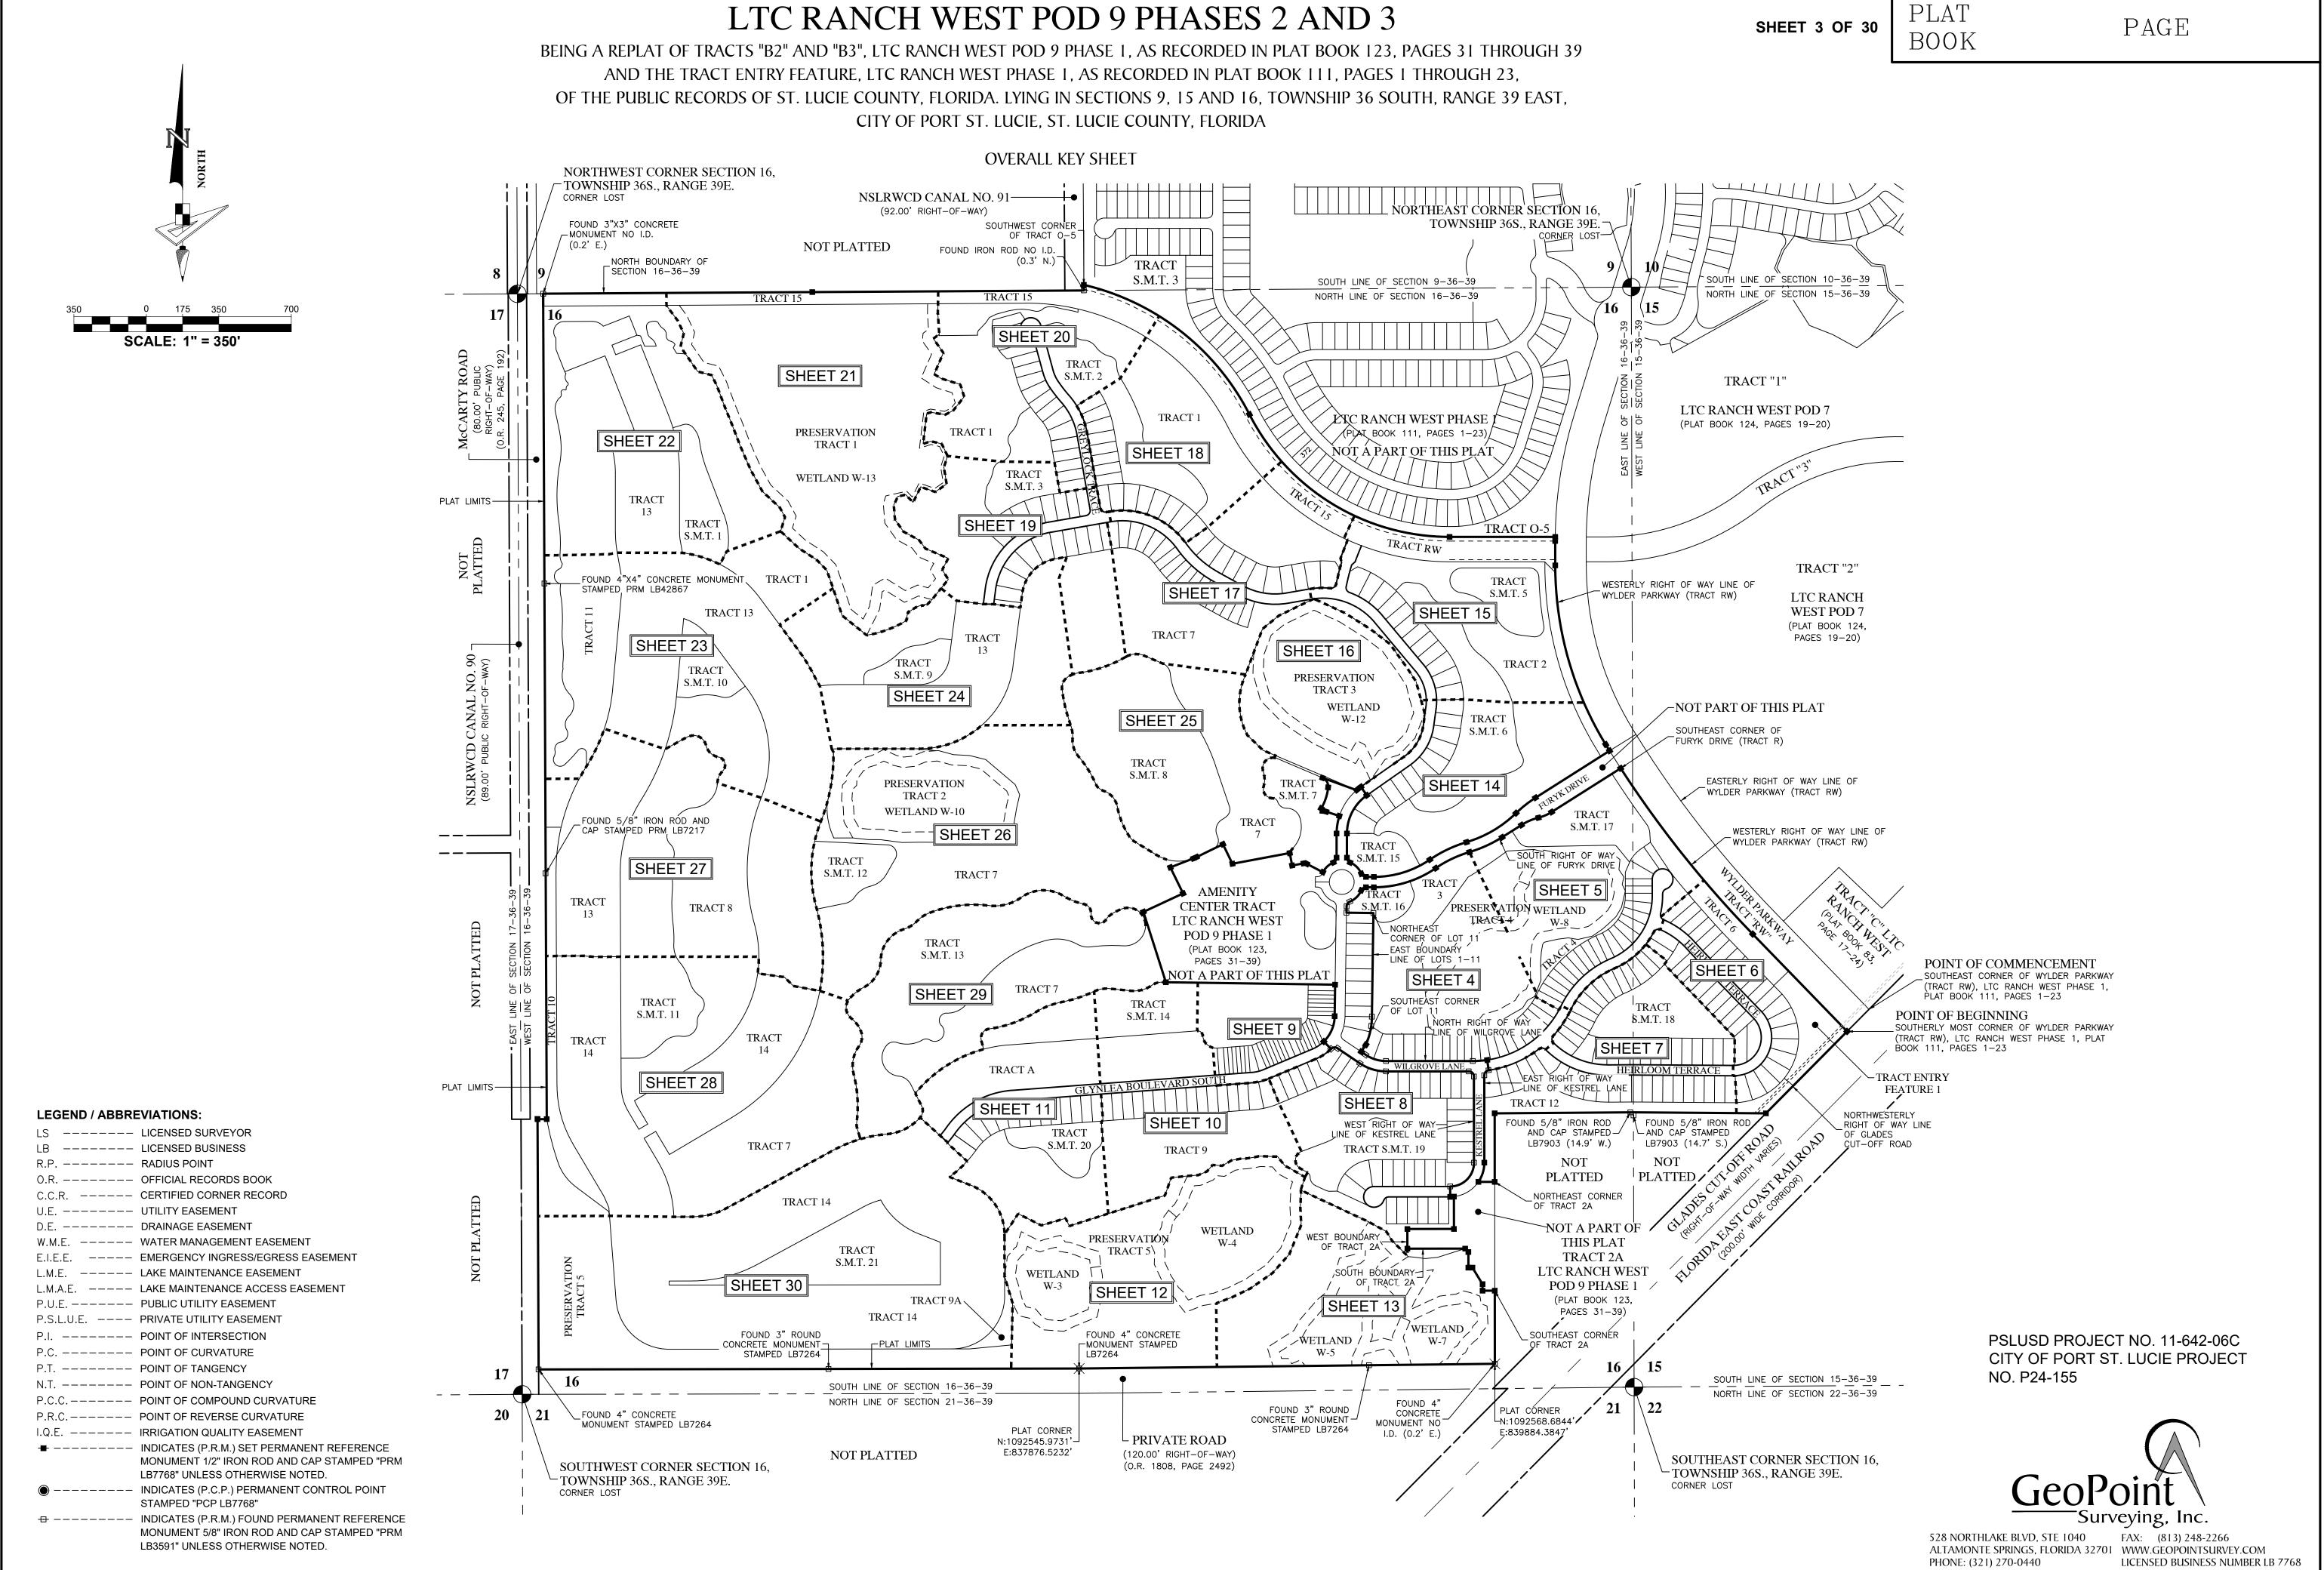

# LTC RANCH WEST POD 9 PHASES 2 AND 3

BEING A REPLAT OF TRACTS "B2" AND "B3", LTC RANCH WEST POD 9 PHASE 1, AS RECORDED IN PLAT BOOK 123, PAGES 31 THROUGH 39 AND THE TRACT ENTRY FEATURE, LTC RANCH WEST PHASE 1, AS RECORDED IN PLAT BOOK 111, PAGES 1 THROUGH 23 OF THE PUBLIC RECORDS OF ST. LUCIE COUNTY, FLORIDA. LYING IN SECTIONS 9, 15 AND 16, TOWNSHIP 36 SOUTH, RANGE 39 EAST, CITY OF PORT ST. LUCIE, ST. LUCIE COUNTY, FLORIDA

SHEET 1 OF 30