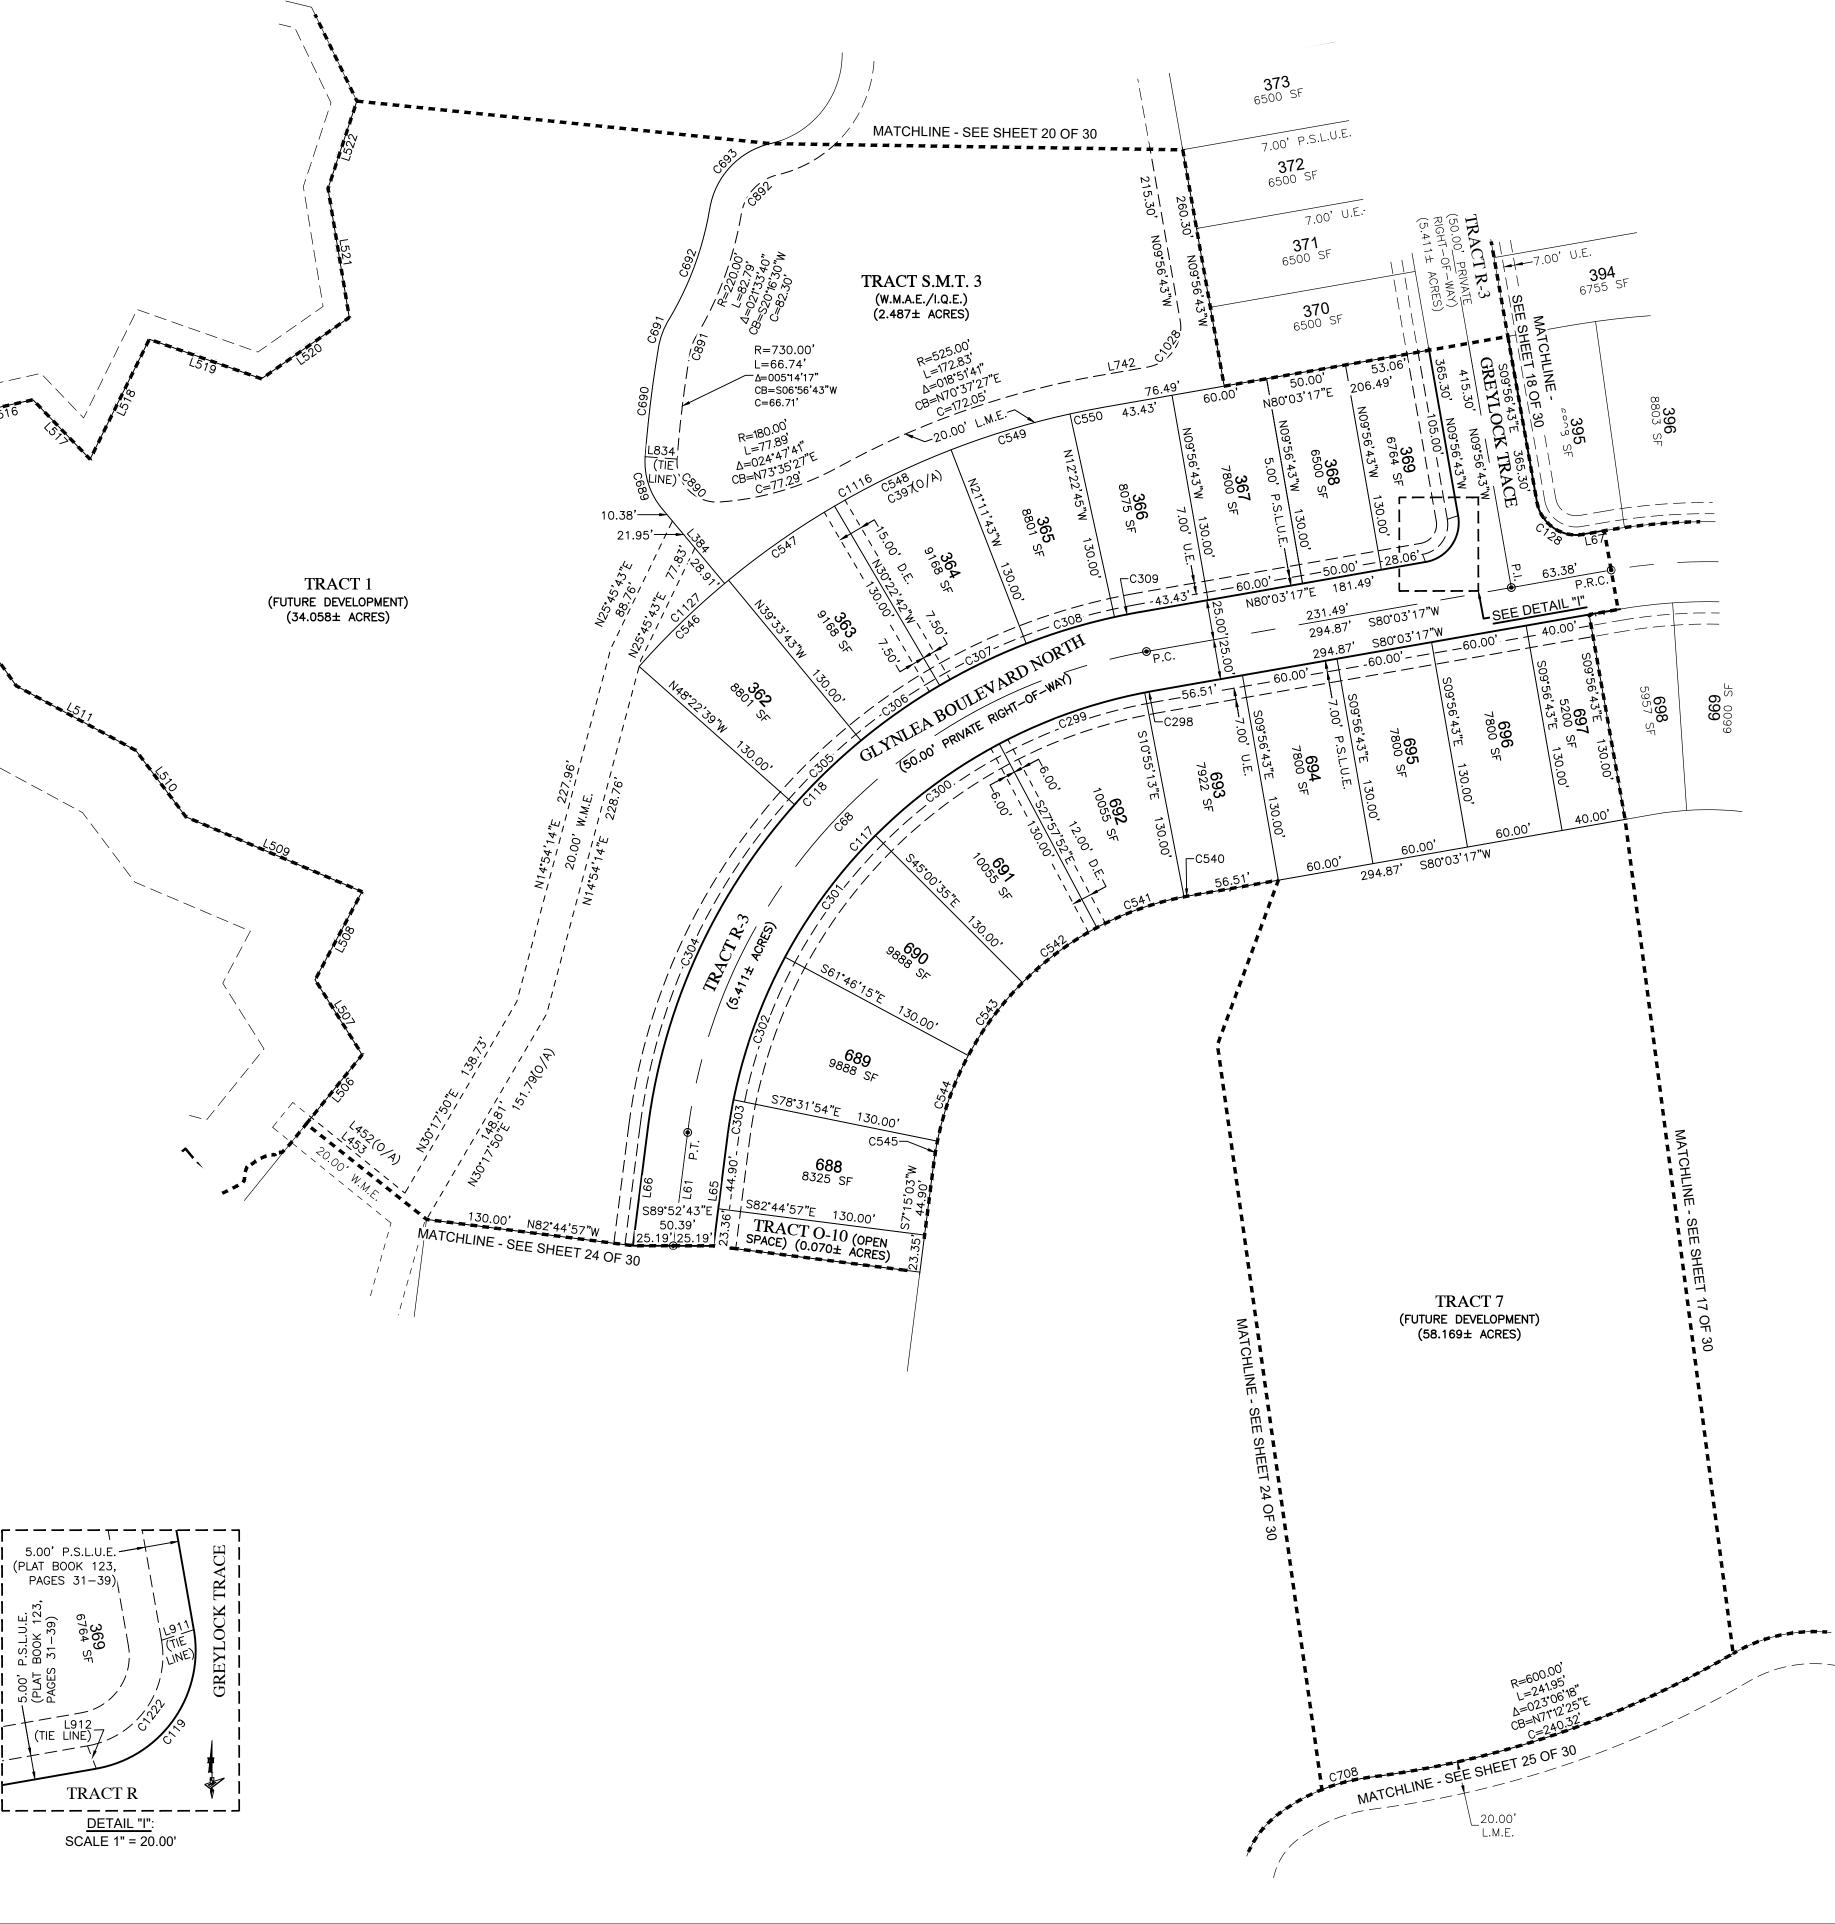

# LTC RANCH WEST POD 9 PHASES 2 AND 3

BEING A REPLAT OF TRACTS "B2" AND "B3", LTC RANCH WEST POD 9 PHASE 1, AS RECORDED IN PLAT BOOK 123, PAGES 31 THROUGH 39 AND THE TRACT ENTRY FEATURE, LTC RANCH WEST PHASE 1, AS RECORDED IN PLAT BOOK 111, PAGES 1 THROUGH 23 OF THE PUBLIC RECORDS OF ST. LUCIE COUNTY, FLORIDA. LYING IN SECTIONS 9, 15 AND 16, TOWNSHIP 36 SOUTH, RANGE 39 EAST, CITY OF PORT ST. LUCIE, ST. LUCIE COUNTY, FLORIDA

SHEET 1 OF 30