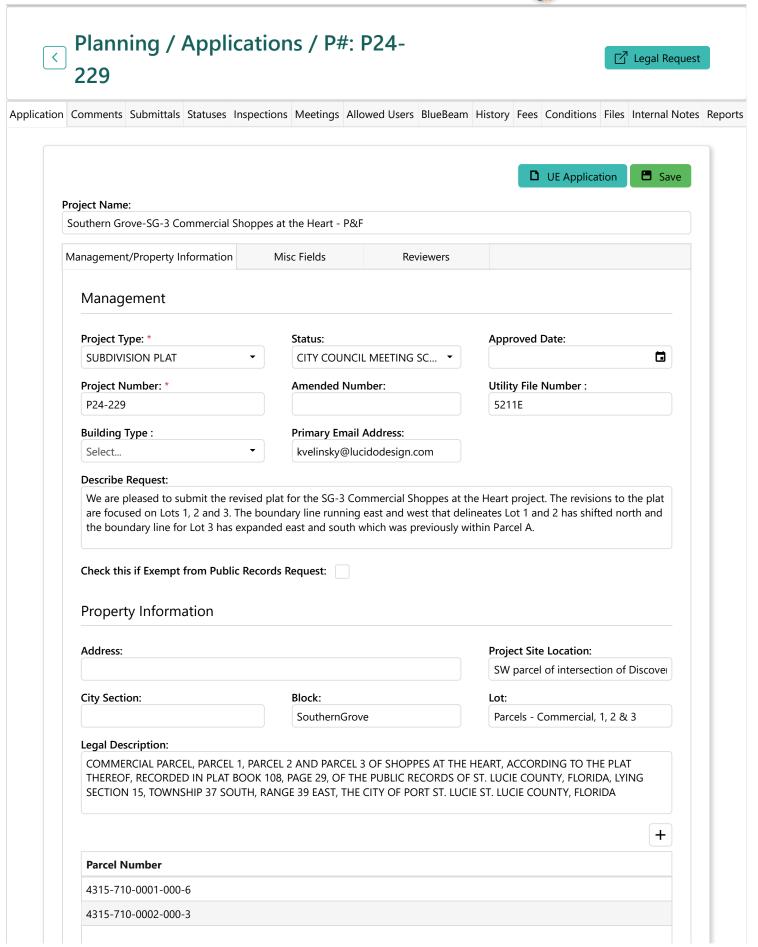

Dear Bridget,

We are pleased to submit the revised plat for the SG-3 Commercial Shoppes at the Heart project. The revisions to the plat are focused on Lots 1, 2 and 3. The boundary line running east and west that delineates Lot 1 and 2 has shifted north and the boundary line for Lot 3 has expanded east and south which was previously within Parcel A.