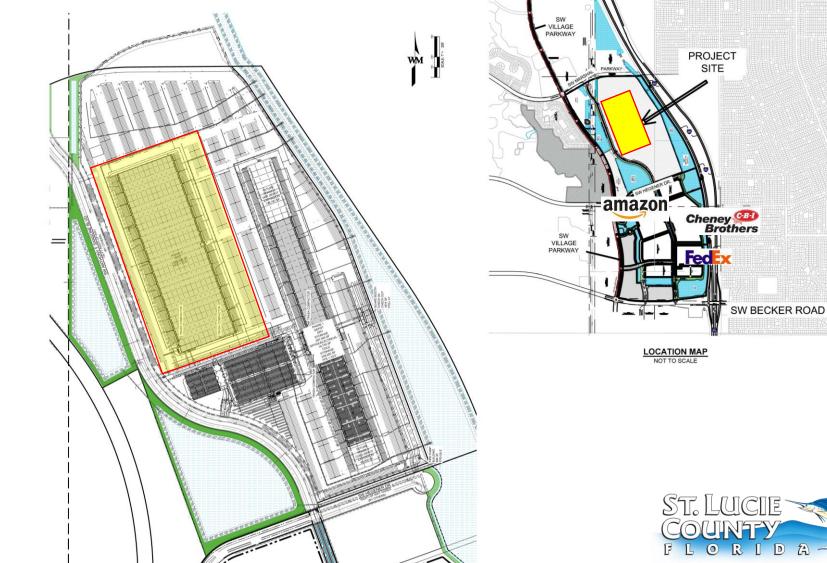

Project Location:

Costco Depot Phase 2 Legacy Park at Tradition City of Port St. Lucie