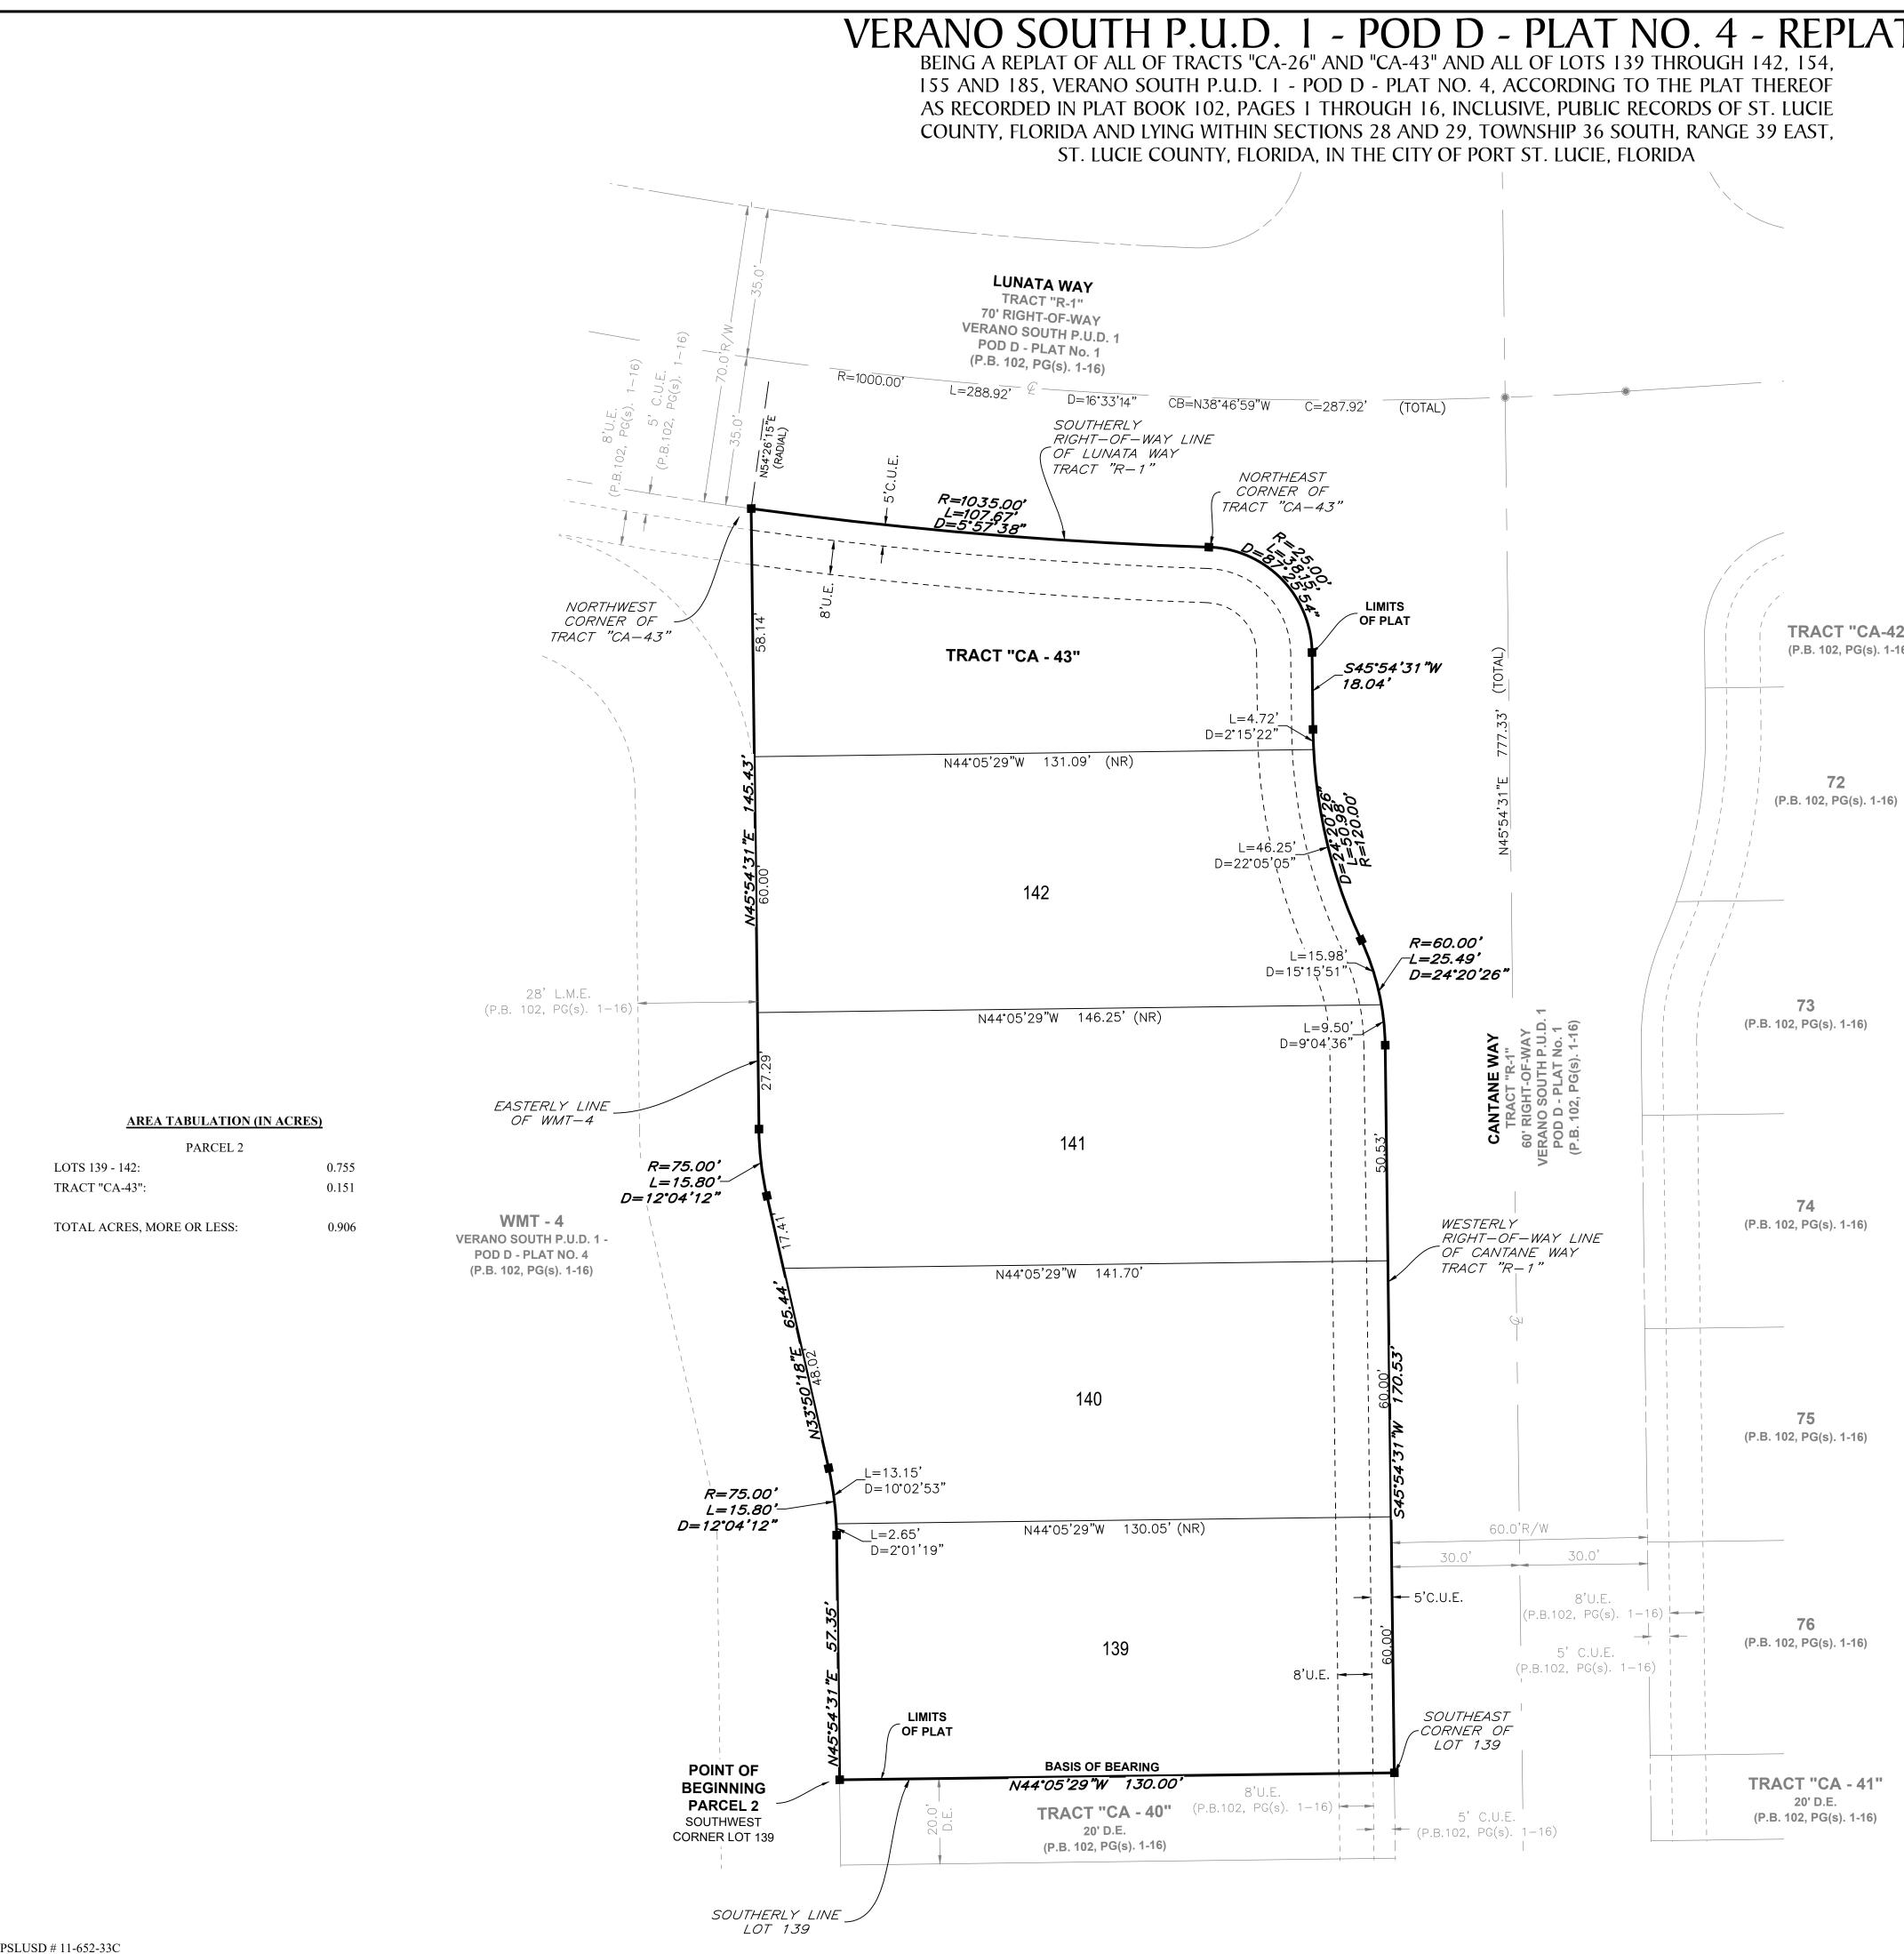

### **TOGETHER WITH: PARCEL 2**

BEGIN AT SOUTHWEST CORNER OF LOT 139, VERANO SOUTH P.U.D. 1 - POD D - PLAT NO. 4, ACCORDING TO THE PLAT THEREOF AS RECORDED IN PLAT BOOK 102, PAGES 1 THROUGH 16, INCLUSIVE, PUBLIC RECORDS OF ST. LUCIE COUNTY, FLORIDA, AND POINT ON THE EASTERLY LINE OF WATER MANAGEMENT TRACT - 4, AS SHOWN ON THE SAID PLAT OF VERANO SOUTH P.U.D. 1 - POD D - PLAT NO. 4; THENCE BY THE FOLLOWING FIVE (5) COURSES BEING ALONG SAID EASTERLY LINE OF WATER MANAGEMENT TRACT 4: 1) THENCE N.45°54'31"E., A DISTANCE OF THE UTILITY EASEMENT, WHICH ARE NOT PRECLUDED BY THE FOREGOING, WHICH MAY BE DAMAGED 57.35 FEET TO A POINT OF CURVATURE OF A CURVE CONCAVE TO THE NORTHWEST. WITH A RADIUS OF 75.00 FEET: 2) THENCE NORTHEASTERLY, ALONG THE ARC OF SAID CURVE, THROUGH A CENTRAL ANGLE OF 12°04'12", A CONTRACTORS IN THE OPERATION, MAINTENANCE OF, OR ACCESS TO, THE CITY'S FACILITIES. THE CITY DISTANCE OF 15.80 FEET TO A POINT OF TANGENCY; 3) THENCE N.33°50'18"E., A DISTANCE OF 65.44 TO A POINT OF OF PORT ST. LUCIE, ITS SUCCESSORS OR ASSIGNS, SHALL HAVE THE RIGHT TO REQUIRE THE REMOVAL CURVATURE OF A CURVE CONCAVE TO THE SOUTHEAST, WITH A RADIUS OF 75.00 FEET; 4) THENCE OF ANY IMPROVEMENTS, WHICH ARE CONSTRUCTED IN VIOLATION OF THE CONDITIONS SET FORTH NORTHEASTERLY, ALONG THE ARC OF SAID CURVE, THROUGH A CENTRAL ANGLE OF 12°04'12", A DISTANCE OF 15.80 FEET TO POINT OF TANGENCY; 5) THENCE N.45°54'31"E., A DISTANCE OF 145.43 FEET TO THE NORTHWEST CORNER OF TRACT "CA-43" AND A POINT ON THE SOUTHERLY RIGHT-OF-WAY LINE OF LUNATA WAY, TRACT "R-1", DESIGNEES OR CONTRACTORS WITHOUT LIABILITY OR RESPONSIBILITY THEREFORE. THE CITY OF PORT AS SHOWN ON THE SAID PLAT OF VERANO SOUTH P.U.D. 1 - POD D - PLAT NO. 4, ALSO BEING A POINT OF ST. LUCIE SHALL NOT BE RESPONSIBLE FOR ANY MAINTENANCE OBLIGATIONS FOR SAID EASEMENT NON-TANGENT INTERSECTION WITH A CURVE CONCAVE TO THE NORTHEAST WITH A RADIUS OF 1035.00 FEET, AND EXCEPT AS SHALL RELATE TO THE SERVICING OF SUCH PUBLIC UTILITIES BY THE CITY OF PORT ST. A RADIAL BEARING OF N.54°26'15"E. AT SAID INTERSECTION; THENCE SOUTHEASTERLY, ALONG SAID SOUTHERLY LUCIE. RIGHT-OF-WAY LINE OF LUNATA WAY, TRACT "R-1", AND THE ARC OF SAID CURVE THROUGH A CENTRAL ANGLE OF 05°57'38". A DISTANCE OF 107.67 FEET TO THE NORTHEAST CORNER OF SAID TRACT "CA-43" AND A POINT ON THE WESTERLY RIGHT-OF-WAY LINE OF CANTANE WAY, TRACT "R-1", AS SHOWN ON THE SAID PLAT OF VERANO SOUTH P.U.D. 1 - POD D - PLAT NO. 4, ALSO BEING A POINT OF REVERSE CURVATURE OF A CURVE CONCAVE TO THE 6. COMMON AREA TRACTS "CA-26" AND "CA-43", AS SHOWN HEREON, ARE HEREBY DEDICATED TO SOUTHWEST, WITH A RADIUS OF 25.00 FEET; THENCE BY THE FOLLOWING FIVE (5) COURSES BEING ALONG SAID VERANO PROPERTY OWNERS ASSOCIATION, INC., FOR OPEN SPACE, LANDSCAPE, AND STORM WATER WESTERLY RIGHT-OF-WAY LINE OF CANTANE WAY, TRACT "R-1": 1) THENCE SOUTHEASTERLY, ALONG THE ARC OF SAID CURVE, THROUGH A CENTRAL ANGLE OF 87°25'54", A DISTANCE OF 38.15 FEET TO A POINT OF TANGENCY; 2) THENCE S.45°54'31"W., A DISTANCE OF 18.04 FEET TO A POINT OF CURVATURE OF A CURVE CONCAVE TO THE SOUTHEAST, WITH A RADIUS OF 120.00 FEET; 3) THENCE SOUTHWESTERLY, ALONG THE ARC OF SAID CURVE, THROUGH A CENTRAL ANGLE OF 24°20'26", A DISTANCE OF 50.98 FEET TO A POINT OF REVERSE CURVATURE OF A OWNERSHIP OF, THE DISTRICT IN WHICH THE PLATTED LANDS LIE. CURVE CONCAVE TO THE NORTHWEST, WITH A RADIUS OF 60.00 FEET; 4) THENCE SOUTHWESTERLY, ALONG THE ARC OF SAID CURVE, THROUGH A CENTRAL ANGLE OF 24°20'26", A DISTANCE OF 25.49 FEET TO A POINT OF 7. THE DRAINAGE EASEMENTS AND UTILITY EASEMENTS SHOWN OR DESCRIBED HEREON ARE TANGENCY: 5) THENCE S.45°54'31"W., A DISTANCE OF 170.53 FEET TO THE SOUTHEAST CORNER OF LOT 139, AS DEDICATED ON A NON-EXCLUSIVE BASIS TO DISTRICT #5, ACTING BY AND UNDER DELEGATED SHOWN ON THE SAID PLAT OF VERANO SOUTH P.U.D. 1 - POD D - PLAT NO. 4; THENCE N.44°05'29"W., ALONG THE AUTHORITY FROM, AND RECEIVING SUCH DEDICATION FOR THE USE AND BENEFICIAL OWNERSHIP OF. SOUTHERLY LINE OF SAID LOT 139, A DISTANCE OF 130.00 FEET TO THE POINT OF BEGINNING.

CONTAINING: 39,485 SQUARE FEET OR 0,906 ACRES, MORE OR LESS.