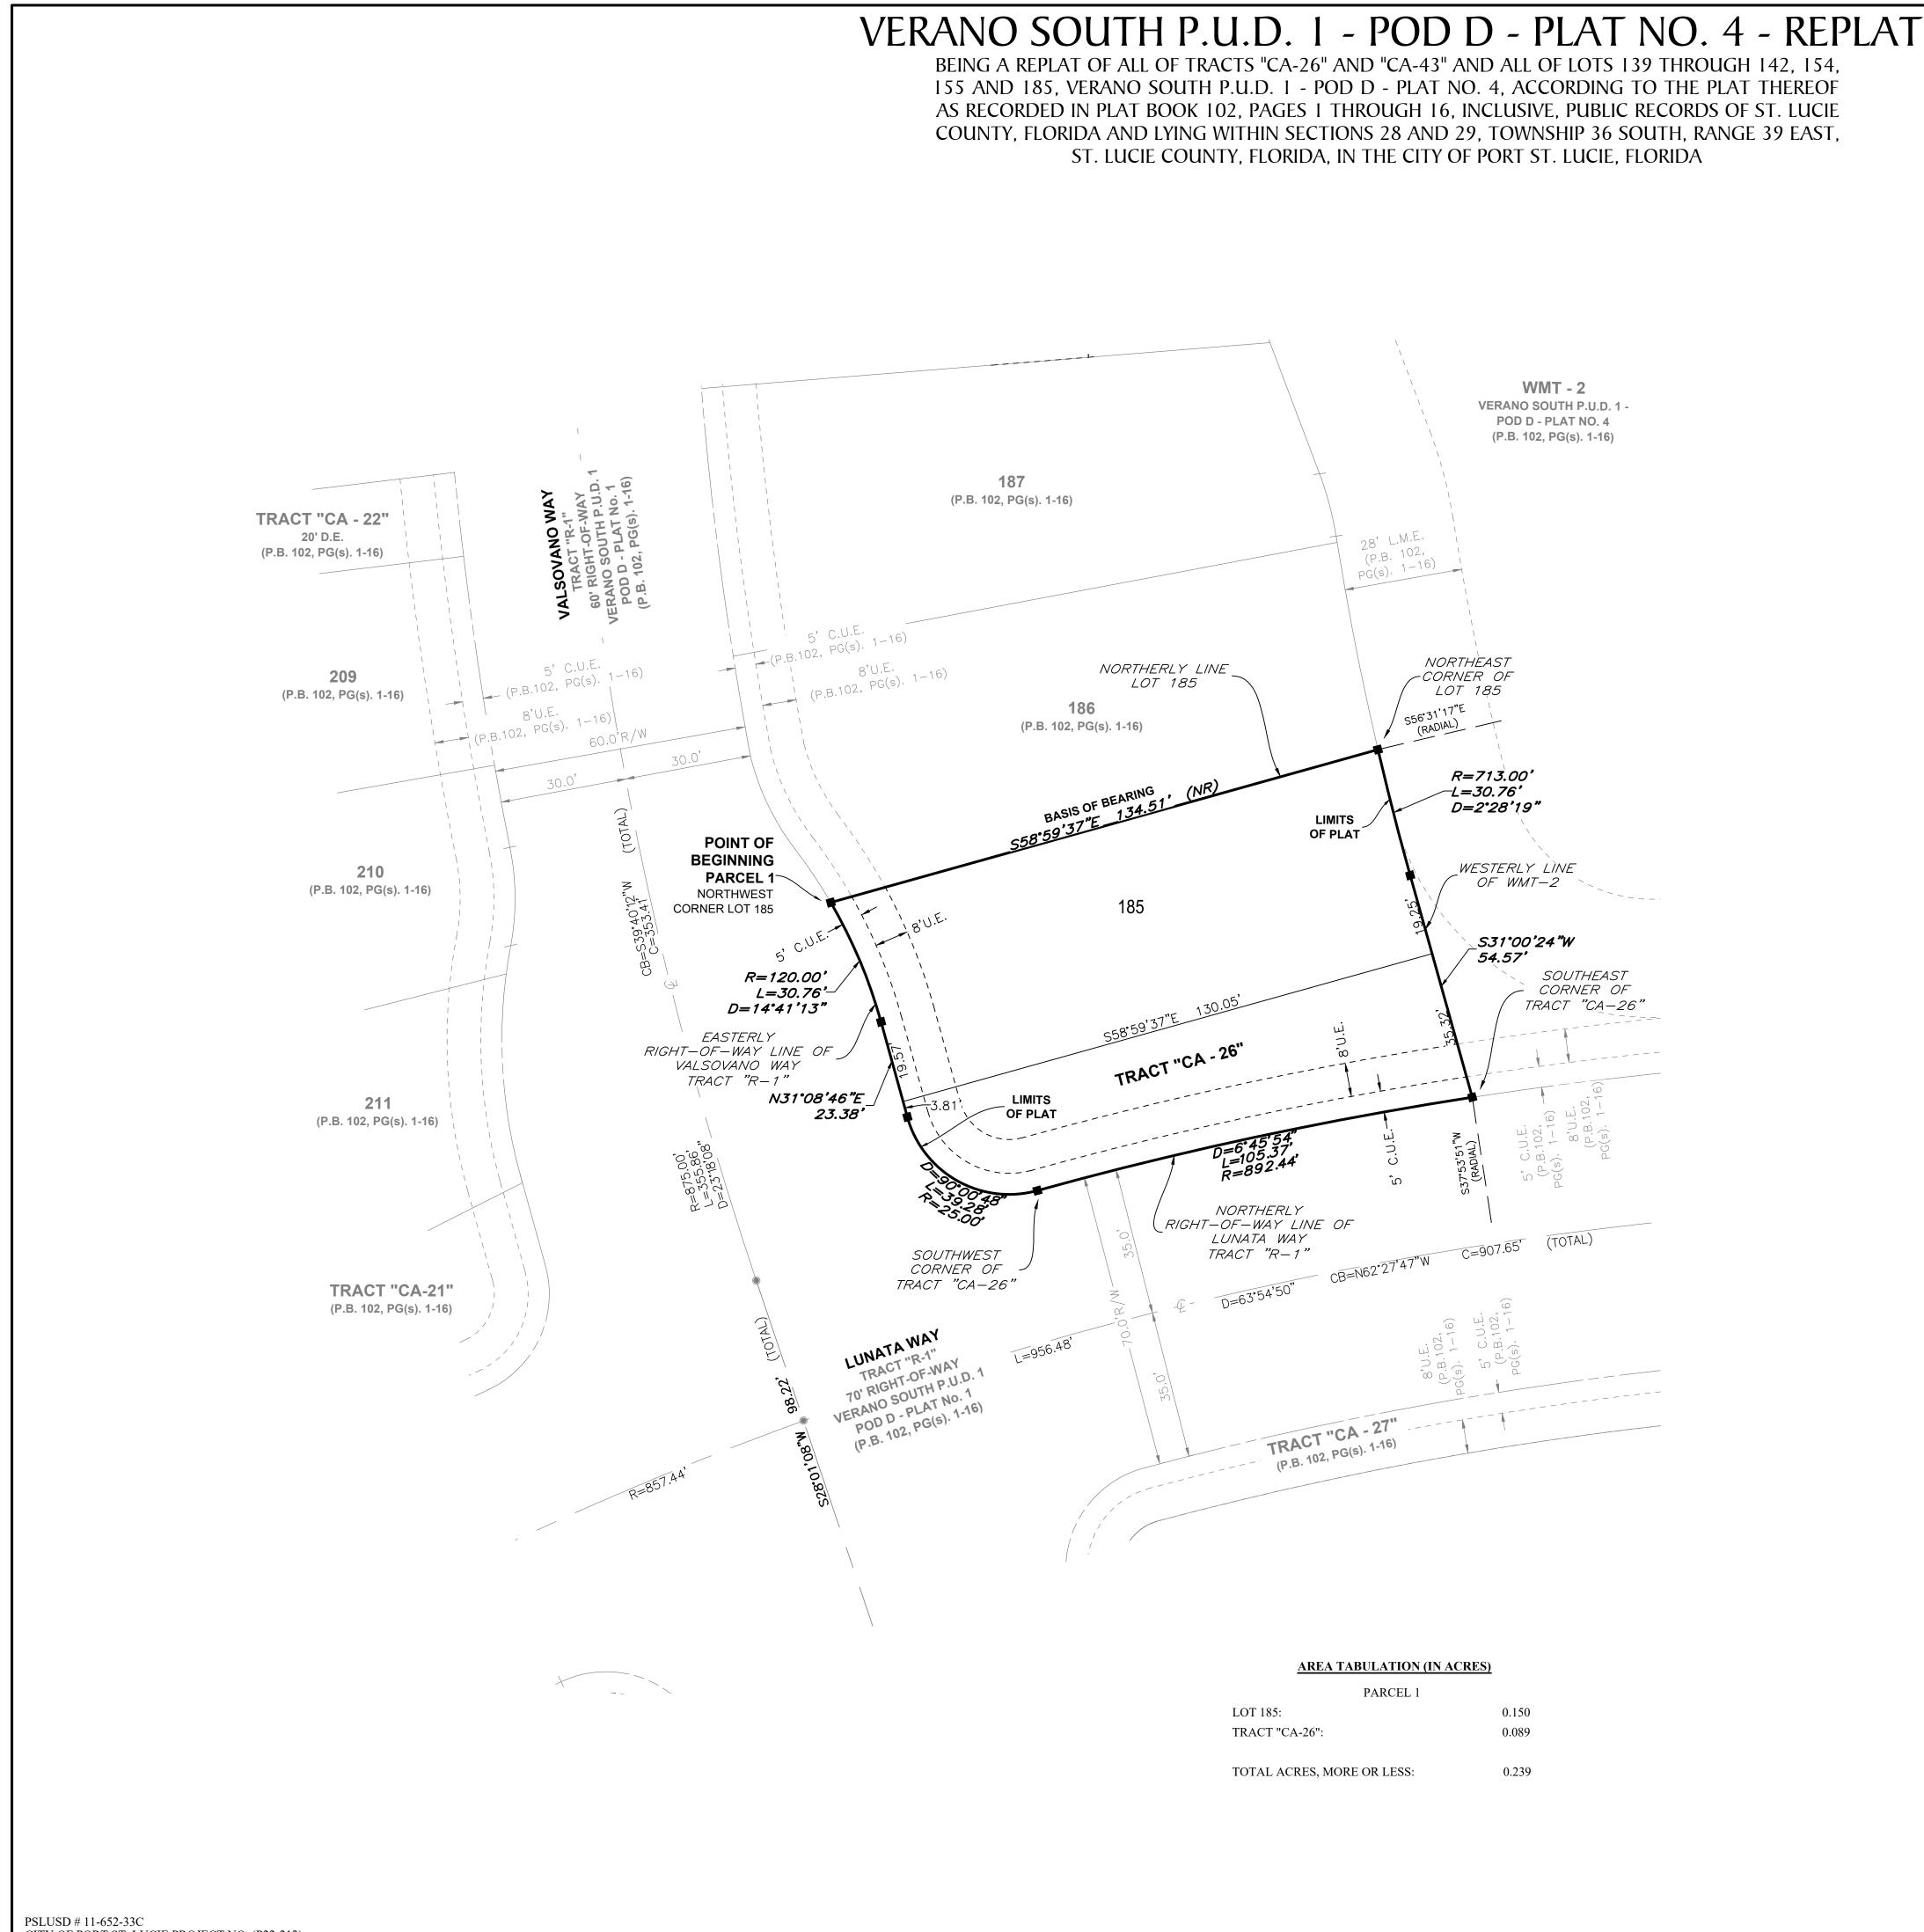

### PARCEL 1

BEGIN AT NORTHWEST CORNER OF LOT 185, VERANO SOUTH P.U.D. 1 - POD D - PLAT NO. 4, ACCORDING TO THE PLAT THEREOF AS RECORDED IN PLAT BOOK 102, PAGES 1 THROUGH 16, INCLUSIVE, PUBLIC RECORDS OF ST. LUCIE COUNTY, FLORIDA; THENCE S.58°59'37"E., ALONG THE NORTHERLY LINE OF SAID LOT 185, A DISTANCE OF 134.51 FEET TO THE NORTHEAST CORNER OF SAID LOT 185 AND A POINT ON THE WESTERLY LINE OF WATER MANAGEMENT TRACT 2, AS SHOWN ON THE SAID PLAT OF VERANO SOUTH P.U.D. 1 - POD D - PLAT NO. 4, ALSO BEING A POINT OF NON-TANGENT INTERSECTION WITH A CURVE CONCAVE TO THE SOUTHEAST WITH A RADIUS OF 713.00 FEET, AND A RADIAL BEARING OF S.56°31'17"E. AT SAID INTERSECTION: THENCE BY THE FOLLOWING TWO (2) COURSES BEING ALONG SAID WESTERLY LINE OF WATER MANAGEMENT TRACT 2: 1) THENCE SOUTHWESTERLY, 2. THE UTILITY EASEMENTS (U.E.), AS SHOWN HEREON, ARE HEREBY DEDICATED ON A NON-EXCLUSIVE ALONG THE ARC OF SAID CURVE THROUGH A CENTRAL ANGLE OF 02°28'19", A DISTANCE OF 30.76 FEET TO A POINT BASIS TO HOME TOWN CABLE TV, LLC, ITS SUCCESSORS AND ASSIGNS, FOR THE PURPOSE OF OF TANGENCY; 2) THENCE S.31°00'24"W., DISTANCE OF 54.57 FEET TO THE SOUTHEAST CORNER OF TRACT "CA-26" INSTALLATION AND MAINTENANCE OF UNDERGROUND TELEPHONE CABLE, INTERNET, SECURITY LINES AND A POINT ON THE NORTHERLY RIGHT-OF-WAY LINE OF LUNATA WAY, TRACT "R-1", AS SHOWN ON THE SAID AND OTHER TELECOMMUNICATION SERVICES. PLAT OF VERANO SOUTH P.U.D. 1 - POD D - PLAT NO. 4. ALSO BEING A POINT OF NON-TANGENT INTERSECTION WITH A CURVE CONCAVE TO THE SOUTHWEST WITH A RADIUS OF 892.44 FEET, AND A RADIAL BEARING OF 3. THE UTILITY EASEMENTS (U.E.), AS SHOWN HEREON, ARE HEREBY DEDICATED ON A NON-EXCLUSIVE S.37°53'51"W. AT SAID INTERSECTION; THENCE NORTHWESTERLY, ALONG SAID NORTHERLY RIGHT-OF-WAY LINE BASIS TO THE VERANO PROPERTY OWNERS ASSOCIATION, INC., ITS SUCCESSORS AND ASSIGNS, FOR OF LUNATA WAY, TRACT "R-1", AND THE ARC OF SAID CURVE THROUGH A CENTRAL ANGLE OF 06°45'54", A THE PURPOSE OF INSTALLATION AND MAINTENANCE OF UNDERGROUND TELEPHONE CABLE, INTERNET, DISTANCE OF 105.37 FEET TO THE SOUTHWEST CORNER OF SAID TRACT "CA-26" AND A POINT ON THE EASTERLY SECURITY LINES AND OTHER TELECOMMUNICATION SERVICES. RIGHT-OF-WAY LINE OF VALSOVANO WAY, TRACT "R-1", AS SHOWN ON THE SAID PLAT OF VERANO SOUTH P.U.D. 1 -POD D - PLAT NO. 4. ALSO BEING A POINT OF REVERSE CURVATURE OF A CURVE CONCAVE TO THE NORTHEAST. WITH A RADIUS OF 25.00 FEET; THENCE BY THE FOLLOWING THREE (3) COURSES BEING ALONG SAID EASTERLY 4. THE UTILITY EASEMENTS (U.E.), AS SHOWN HEREON, ARE HEREBY DEDICATED IN FAVOR OF THE CITY RIGHT-OF-WAY LINE OF SAID VALSOVANO WAY, TRACT "R-1": 1) THENCE NORTHWESTERLY, ALONG THE ARC OF OF PORT ST.LUCIE, FLORIDA, ITS SUCCESSORS AND/OR ASSIGNS, FOR ACCESS TO, AND INSTALLATION SAID CURVE, THROUGH A CENTRAL ANGLE OF 90°00'48", A DISTANCE OF 39.28 FEET TO A POINT OF TANGENCY; 2) AND MAINTENANCE OF PUBLIC UTILITY FACILITIES, INCLUDING BUT NOT LIMITED TO, WATER AND THENCE N.31°08'46"E., A DISTANCE OF 23.38 FEET TO A POINT OF CURVATURE OF A CURVE CONCAVE TO THE NORTHWEST, WITH A RADIUS OF 120.00 FEET; 3) THENCE NORTHWESTERLY, ALONG THE ARC OF SAID CURVE, THROUGH A CENTRAL ANGLE OF 14°41'13", A DISTANCE OF 30.76 FEET TO THE POINT OF BEGINNING.

CONTAINING: 10,396 SQUARE FEET OR 0.239 ACRES, MORE OR LESS.

# VERANO SOUTH P.U.D. 1 - POD D - PLAT NO. 4 - REPLAT

BEING A REPLAT OF ALL OF TRACTS "CA-26" AND "CA-43" AND ALL OF LOTS 139 THROUGH 142, 154 155 AND 185. VERANO SOUTH P.U.D. 1 - POD D - PLAT NO. 4. ACCORDING TO THE PLAT THEREOF AS RECORDED IN PLAT BOOK 102, PAGES 1 THROUGH 16, INCLUSIVE, PUBLIC RECORDS OF ST. LUCIE COUNTY, FLORIDA AND LYING WITHIN SECTIONS 28 AND 29, TOWNSHIP 36 SOUTH, RANGE 39 EAST, ST. LUCIE COUNTY. FLORIDA. IN THE CITY OF PORT ST. LUCIE. FLORIDA