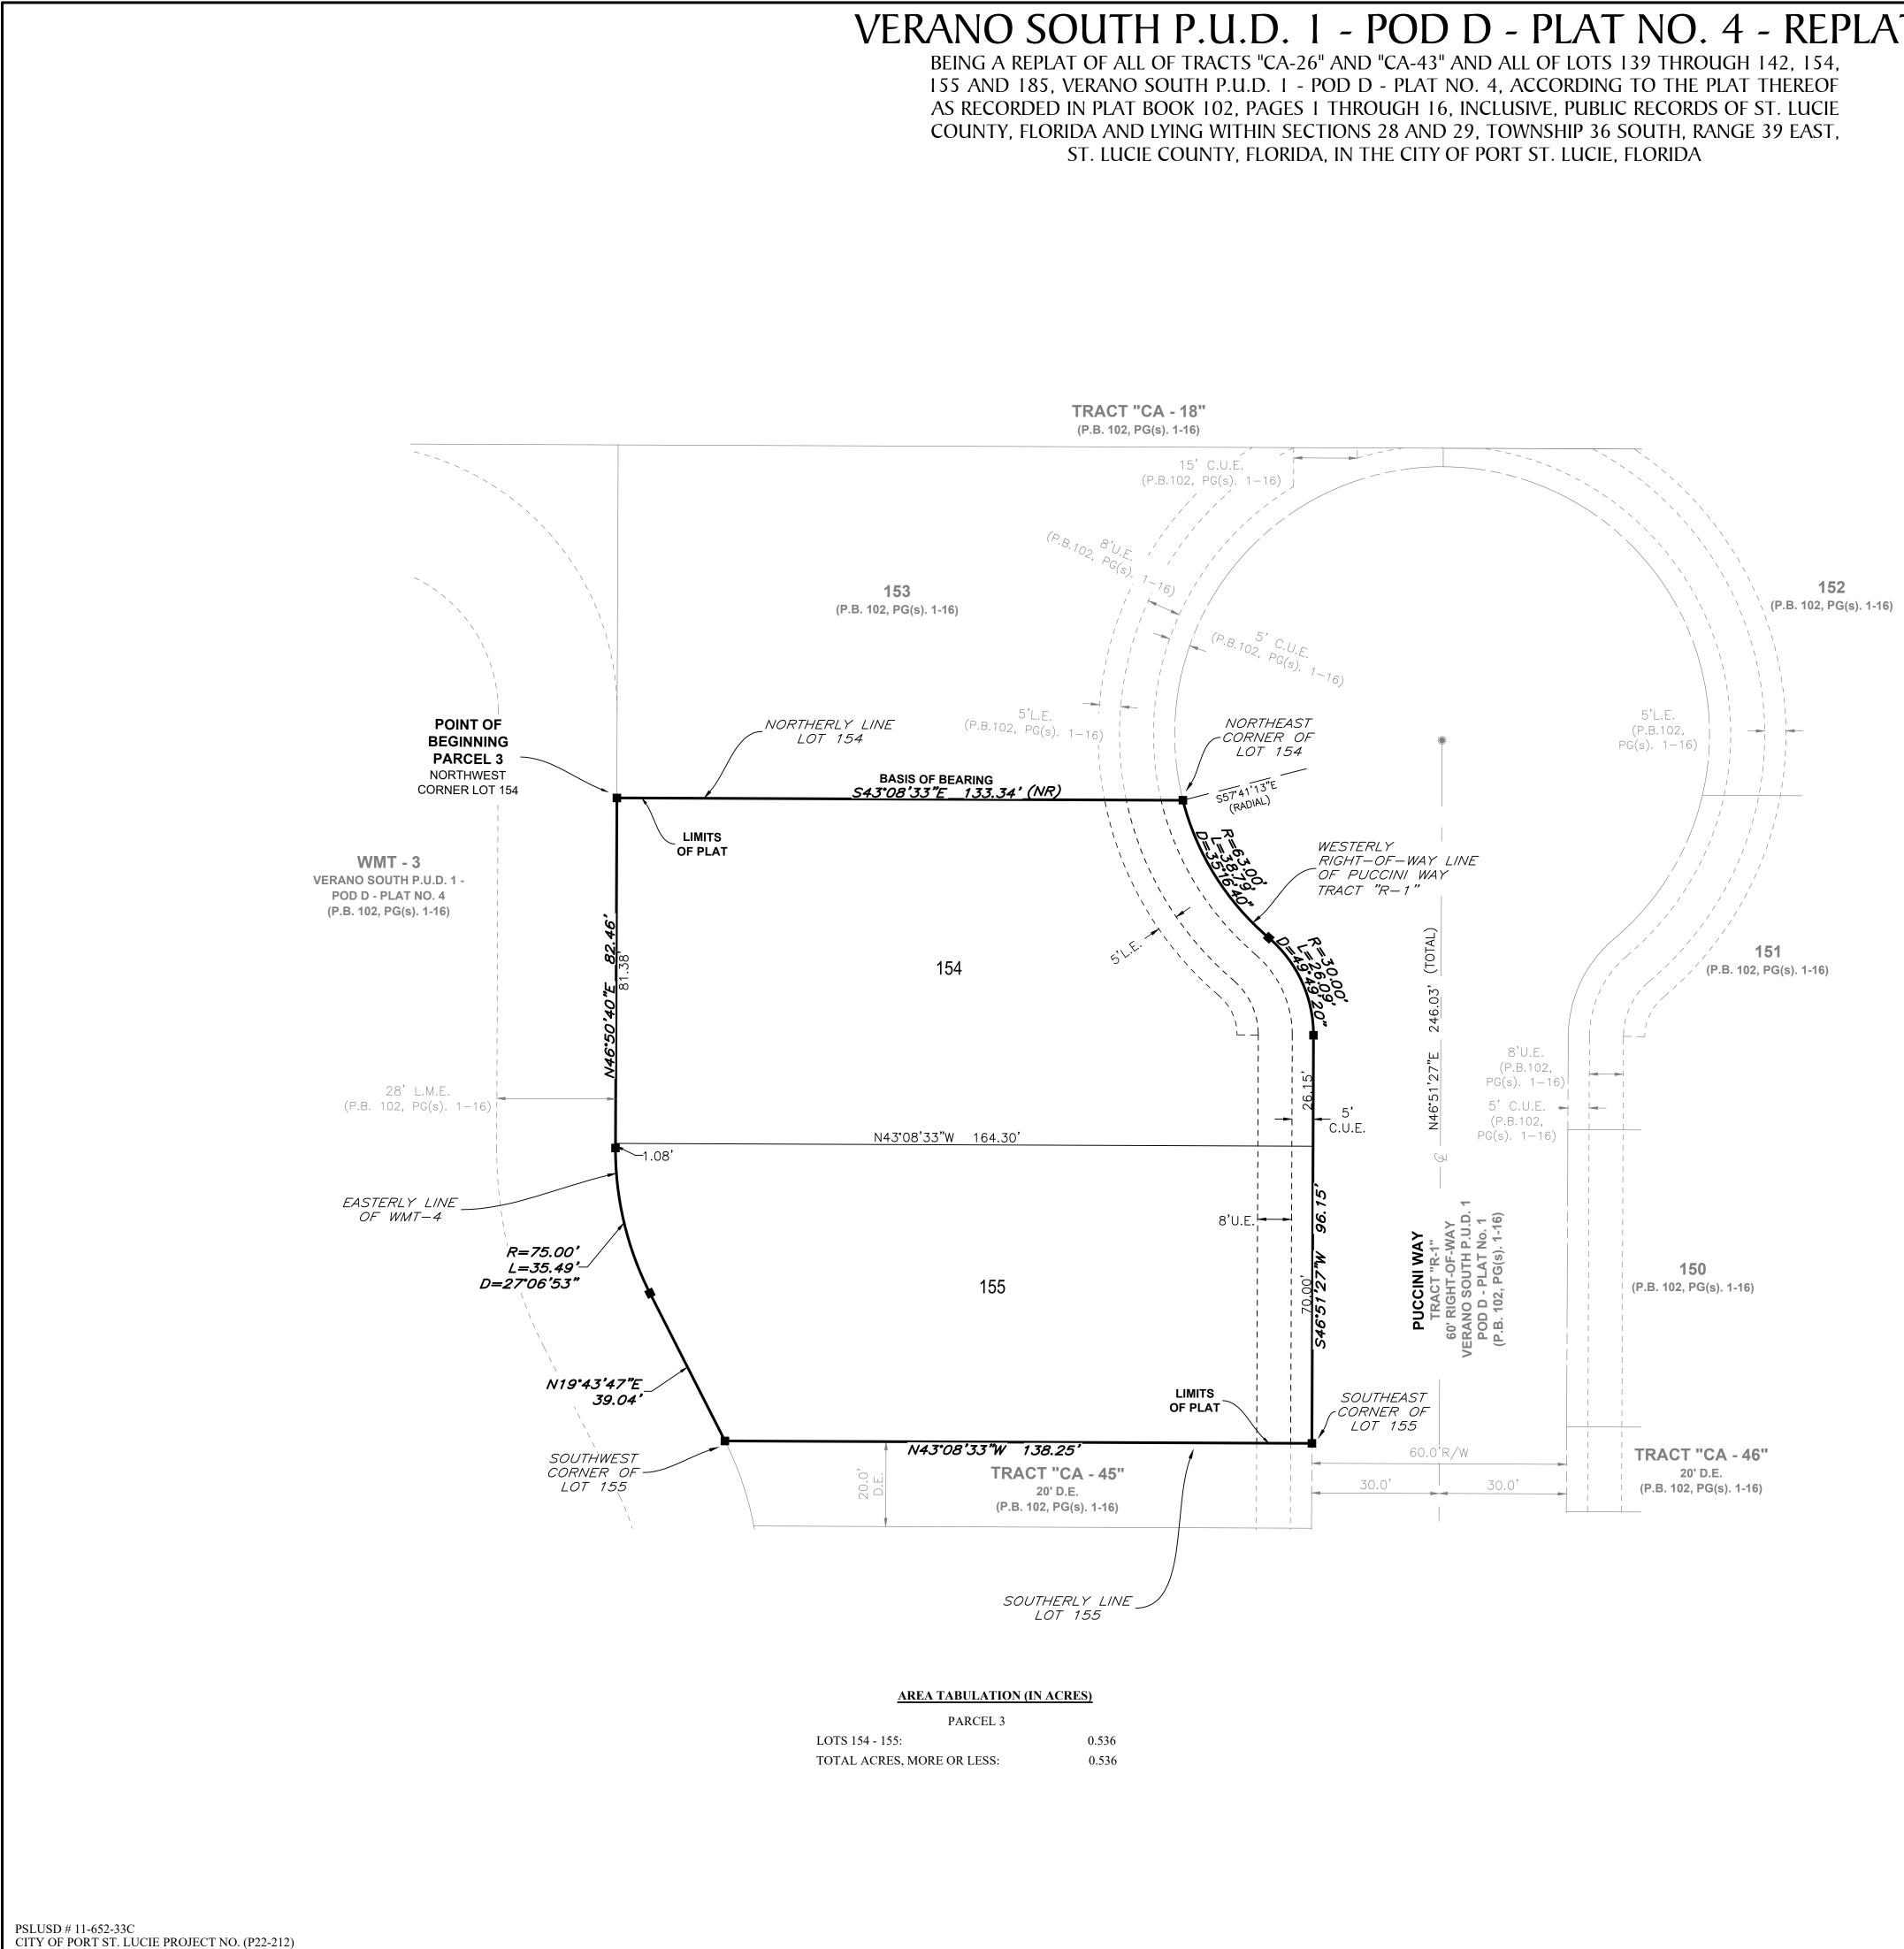

### **TOGETHER WITH: PARCEL 3**

BEGIN AT NORTHWEST CORNER OF LOT 154, VERANO SOUTH P.U.D. 1 - POD D - PLAT NO. 4, ACCORDING TO THE THE CITY OF PORT ST. LUCIE SHALL HAVE THE RIGHT, BUT NOT THE OBLIGATION, TO CONSTRUCT AND PLAT THEREOF AS RECORDED IN PLAT BOOK 102, PAGES 1 THROUGH 16, INCLUSIVE, PUBLIC RECORDS OF ST. MAINTAIN ANY PORTION OF THE DRAINAGE SYSTEM WITHIN THESE TRACTS AND EASEMENTS WHICH IS LUCIE COUNTY, FLORIDA; THENCE S.43°08'33"E., ALONG THE NORTHERLY LINE OF SAID LOT 154, A DISTANCE OF ASSOCIATED WITH DRAINAGE FROM CITY RIGHTS-OF-WAY. 133.34 FEET TO THE NORTHEAST CORNER OF SAID LOT 154 AND A POINT ON THE WESTERLY RIGHT-OF-WAY LINE OF PUCCINI WAY, TRACT "R-1", AS SHOWN ON THE SAID PLAT OF VERANO SOUTH P.U.D. 1 - POD D - PLAT NO. 4, ALSO BEING A POINT OF NON-TANGENT INTERSECTION WITH A CURVE CONCAVE TO THE SOUTHEAST WITH A RADIUS OF 63.00 FEET, AND A RADIAL BEARING OF S.57°41'13"E. AT SAID INTERSECTION; THENCE BY THE FOLLOWING THREE (3) COURSES BEING ALONG SAID RIGHT-OF-WAY LINE OF PUCCINI WAY, TRACT "R-1": 1) THENCE SOUTHWESTERLY, ALONG THE ARC OF SAID CURVE THROUGH A CENTRAL ANGLE OF 35°16'40", A DISTANCE OF 38.79 FEET TO A POINT OF REVERSE CURVATURE OF A CURVE CONCAVE TO THE NORTHWEST, WITH A RADIUS OF 30.00 FEET; 2) THENCE SOUTHWESTERLY, ALONG THE ARC OF SAID CURVE, THROUGH A CENTRAL ANGLE OF 49°49'20", A DISTANCE OF 26.09 FEET TO A POINT OF TANGENCY; 3) THENCE S.46°51'27"W., A DISTANCE OF 96.15 FEET TO THE SOUTHEAST CORNER OF LOT 155, AS SHOWN ON THE SAID PLAT OF VERANO SOUTH P.U.D. 1 - POD D - PLAT NO. 4; THENCE N.43°08'33"W., ALONG THE SOUTHERLY LINE OF SAID LOT 155, A DISTANCE OF 138.25 FEET TO THE SOUTHWEST CORNER OF SAID LOT 155, AND A POINT ON THE EASTERLY LINE OF WATER MANAGEMENT TRACT 4, AS SHOWN ON THE SAID PLAT OF VERANO SOUTH P.U.D. 1 - POD D - PLAT NO. 4; THENCE BY THE FOLLOWING THREE (3) COURSES BEING ALONG SAID EASTERLY LINE OF WATER MANAGEMENT TRACT 4: 1) THENCE N.19°43'47"E., A DISTANCE OF 39.04 FEET TO A POINT OF CURVATURE OF A CURVE CONCAVE TO THE SOUTHEAST, WITH A RADIUS OF 75.00 FEET; 2) THENCE NORTHEASTERLY, ALONG THE ARC OF SAID CURVE, THROUGH A CENTRAL ANGLE OF 27°06'53", A DISTANCE OF 35.49 FEET TO A POINT OF TANGENCY; 3) THENCE N.46°50'40"E., A DISTANCE OF 82.46 FEET TO THE **POINT OF BEGINNING.** 

CONTAINING: 23,362 SQUARE FEET OR 0.536 ACRES, MORE OR LESS.

TOTAL OF PARCELS 1 THROUGH 3 CONTAINING: 73,243 SQUARE FEET OR 1.681 ACRES, MORE OR LESS.

KNOW ALL MEN BY THESE PRESENTS THAT VERANO DEVELOPMENT, LLC. OWNERS OF THE LAND DESCRIBED AND PLATTED HEREIN AS VERANO SOUTH P.U.D. 1 - POD D - PLAT NO. 4 - REPLAT, HAS CAUSED THE SAME TO BE SURVEYED AND PLATTED AS SHOWN HEREON AND DO HEREBY DEDICATE AS FOLLOWS: