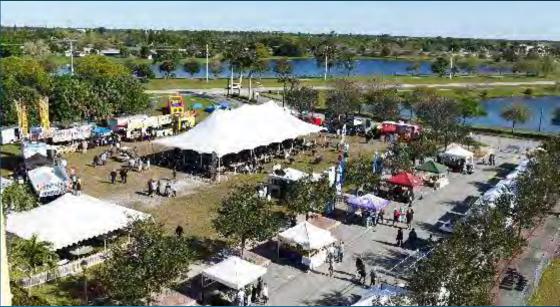

## A Sampling of Events ...

Festivals of all Sizes

| OUTDOOR EVENTS                  | # EVENT DAYS<br>(in/event/out) | SPACE                                   | SQUARE FOOTAGE |
|---------------------------------|--------------------------------|-----------------------------------------|----------------|
| OUTDOOR EVENTS                  |                                |                                         | REQUIRED       |
| PSL Spirit Festival             | 3                              |                                         | 26,146         |
| Christmas in July               | 5                              | Plaza, (Lobby, Emerald, Ruby)           | 26,146         |
| 9-11 Memorial Ceremony          | 1                              | Plaza                                   | 26,146         |
| Public Works Equipment Rodeo    | 1                              | Flat Lot                                | 69,263         |
| MFEC Concerts (4x )             | 12                             | Village Square & Plaza                  | 88,549         |
| San Juan Festival               | 2                              | Village Square & Plaza                  | 88,549         |
| Caribbean Music Festival        | 2                              | Village Square & Plaza                  | 88,549         |
| PSL in Lights                   | 2                              | Village Square & Plaza                  | 88,549         |
| Hot Wheelz Car Show             | 2                              | Village Square & Plaza                  | 88,549         |
| PSL Wine, Beer, Spirts Festival | 2                              | Village Square & Plaza                  | 88,549         |
| Treasure Coast Garlic Festival  | 5                              | Village Square & Plaza                  | 88,549         |
| Caribbean Food & Music Festival | 2                              | Village Square & Plaza                  | 88,549         |
| Keep PSL Beautiful Clean-Up     | 1                              | Village Square & Plaza                  | 88,549         |
| Treasure Coast Pride Festival   | 2                              | Village Square & Plaza                  | 88,549         |
| PSL Spring Festival             | 5                              | Village Square & Plaza (Lobby, Emerald) | 88,549         |
| Haitian Flag Day Festival       | 2                              | Village Square & Plaza                  | 88,549         |
| Babe Ruth Ceremonies (2x )      | 2                              | Village Square & Plaza                  | 88,549         |
| Treasure Coast Harvest Festival | 5                              | Village Square & Plaza                  | 88,549         |
| Care Net Walk for Life          | 2                              | Village Square & Plaza                  | 88,549         |
| Caribbean Gospel Concert        | 2                              | Village Square & Plaza                  | 88,549         |
| Rush Soccer Opening Ceremonies  | 1                              | Village Square & Plaza                  | 88,549         |
| Boys Girls Clubs Activities     | 10                             | Village Square & Plaza                  | 88,549         |
| Summer Rhythm & Blues Festival  | 2                              | Village Square & Plaza                  | 88,549         |

| OUTDOOR EVENTS                     | # EVENT DAYS<br>(in/event/out) | SPACE                                                     | SQUARE FOOTAGE<br>REQUIRED |
|------------------------------------|--------------------------------|-----------------------------------------------------------|----------------------------|
| PSL Arts & Craft Expo              | 5                              | Flat Lot, Grass Areas                                     | 157,770                    |
| International Festival (September) | 3                              | Village Square & Grass Lawn                               | 185,185                    |
| Treasure Coast Seafood Festival    | 5                              | Streets, Waterview Lot, Village Square, Grass Lots, Plaza | 267,244                    |
| Treasure Coast Strawberry Festival | 5                              | Streets, Waterview Lot, Village Square, Grass Lots, Plaza | 267,244                    |
| Freedomfest (July)                 | 3                              | Village Square, Grass Lawns & Open Fields                 | 272,359                    |
| Fall Fun Fest (October)            | 4                              | Village Square, Grass Lawns & Parking Lot                 | 355,833                    |
| St. Patricks Day Festival (March)  | 3                              | Village Square, Parking Lots, Grass Lawns & Open Fields   | 979,561                    |
| Festival of Lights (December)      | 3                              | Village Square, Parking Lots, Grass Lawns & Open Fields   | 979,561                    |
| TOTAL EVENT DAYS                   | 104                            |                                                           |                            |