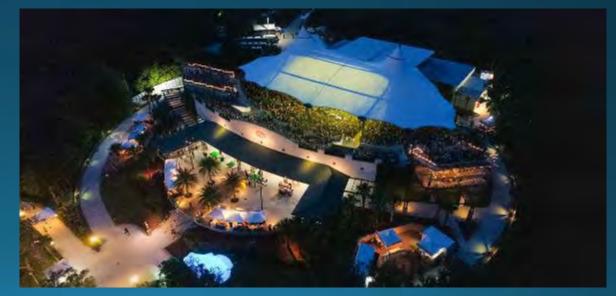

## **Amphitheater Evaluation**

Wellington (seats 1,500)

Caloosa Sound – Fort Myers (seats 3,000)

The Amp – Pompano Beach (seats 2,600 + 7,400 lawn)

St. Augustine (seats 4,700)

CONTEXT: In a waterfront public park, adjacent to Caloosa Sound Convention Center, public parking garage within one block, urban redevelopment district.