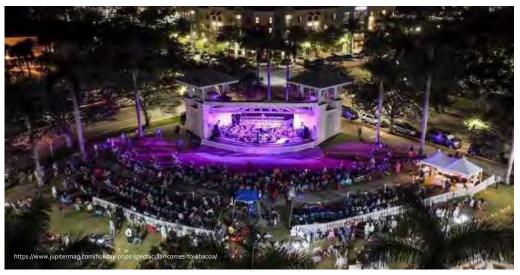

#### Abacoa Amphitheater (Jupiter, FL)

SEATING: open-air, seats 2,400 for ticketed events; includes lawn seating CONTEXT: In Abacoa Town Center (mixed-use, 4-5 stories); adjacent ballfields & FAU campus

# Gathering Spaces

Abacoa Town Center – Jupiter, FL