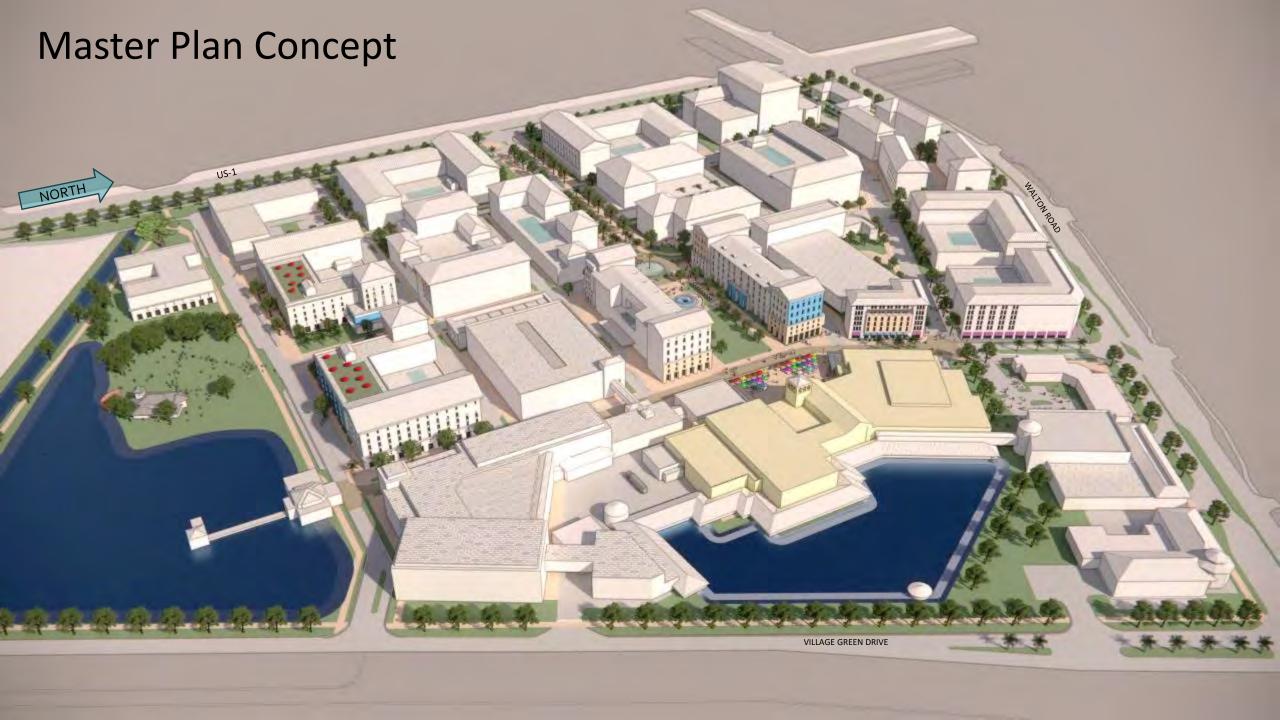

s A1A

#### Abacoa Amphitheater (Jupiter, FL)





SEATING: open-air, seats 2,400 for ticketed events; includes lawn seating CONTEXT: In Abacoa Town Center (mixed-use, 4-5 stories); adjacent ballfields & FAU campus



# Gathering Spaces



Abacoa Town Center – Jupiter, FL

### Flexible Programming

## **Gathering Spaces**



Celebration Pointe – Gainesville, FL

#### Activity & Energy

## Gathering Spaces



Midtown Tampa – Tampa, FL

### Eyes on the Street (and on the Space)

# **Gathering Spaces**



Clematis Street – West Palm Beach, FL "Clematis Gone Curbless"

Street by Day, Festival Space by Night (or Weekend)





































#### Master Plan Concept

NORTH

VALTON ROA

13

· · ·

111111111

VILLAGE GREEN DRIVE

### Master Plan Concept

WALTON ROAD

1.1.1

US-1



#### Walkable Blocks



Looking East

#### Flexible Spaces



Looking East

#### Reimagined Village Green



Looking East

#### Sense of Place



Looking West

#### City Center Reimagined



#### A New Central Gathering Space ...

NORTH

millin

iiiiiiiii

#### A New Central Gathering Space ...

NORTH

iiiiiiiii

millin

US-1

# A New Central Gathering Space ... That Can Be Expanded

1111111111

IIII IIIIIIIIIII

## A New Central Gathering Space ... That Can Be Expanded Even Further

NORTH

111111111

US-1

#### A New Central Gathering Space ... That Can Be Expanded Even Further







| Parking Analysis<br>Barking Analysis<br>Barkin |                                                       |            |       |  |
|-------------------------------------------------------------------------