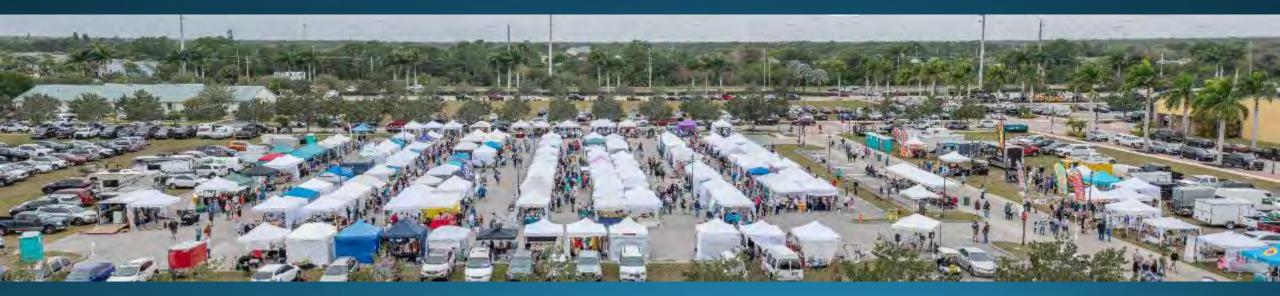

## A Sampling of Events ...

Festivals of all Sizes

| OUTDOOR EVENTS                  | # EVENT DAYS<br>(in/event/out) | SPACE                                   | SQUARE FOOTAGE |
|---------------------------------|--------------------------------|-----------------------------------------|----------------|
| OUTDOOR EVENTS                  |                                |                                         | REQUIRED       |
| PSL Spirit Festival             | 3                              |                                         | 26,146         |
| Christmas in July               | 5                              | Plaza, (Lobby, Emerald, Ruby)           | 26,146         |
| 9-11 Memorial Ceremony          | 1                              | Plaza                                   | 26,146         |
| Public Works Equipment Rodeo    | 1                              | Flat Lot                                | 69,263         |
| MFEC Concerts (4x )             | 12                             | Village Square & Plaza                  | 88,549         |
| San Juan Festival               | 2                              | Village Square & Plaza                  | 88,549         |
| Caribbean Music Festival        | 2                              | Village Square & Plaza                  | 88,549         |
| PSL in Lights                   | 2                              | Village Square & Plaza                  | 88,549         |
| Hot Wheelz Car Show             | 2                              | Village Square & Plaza                  | 88,549         |
| PSL Wine, Beer, Spirts Festival | 2                              | Village Square & Plaza                  | 88,549         |
| Treasure Coast Garlic Festival  | 5                              | Village Square & Plaza                  | 88,549         |
| Caribbean Food & Music Festival | 2                              | Village Square & Plaza                  | 88,549         |
| Keep PSL Beautiful Clean-Up     | 1                              | Village Square & Plaza                  | 88,549         |
| Treasure Coast Pride Festival   | 2                              | Village Square & Plaza                  | 88,549         |
| PSL Spring Festival             | 5                              | Village Square & Plaza (Lobby, Emerald) | 88,549         |
| Haitian Flag Day Festival       | 2                              | Village Square & Plaza                  | 88,549         |
| Babe Ruth Ceremonies (2x )      | 2                              | Village Square & Plaza                  | 88,549         |
| Treasure Coast Harvest Festival | 5                              | Village Square & Plaza                  | 88,549         |
| Care Net Walk for Life          | 2                              | Village Square & Plaza                  | 88,549         |
| Caribbean Gospel Concert        | 2                              | Village Square & Plaza                  | 88,549         |
| Rush Soccer Opening Ceremonies  | 1                              | Village Square & Plaza                  | 88,549         |
| Boys Girls Clubs Activities     | 10                             | Village Square & Plaza                  | 88,549         |
| Summer Rhythm & Blues Festival  | 2                              | Village Square & Plaza                  | 88,549         |

| OUTDOOR EVENTS                     | # EVENT DAYS<br>(in/event/out) | SPACE                                                     | SQUARE FOOTAGE<br>REQUIRED |
|------------------------------------|--------------------------------|-----------------------------------------------------------|----------------------------|
| PSL Arts & Craft Expo              | 5                              | Flat Lot, Grass Areas                                     | 157,770                    |
| International Festival (September) | 3                              | Village Square & Grass Lawn                               | 185,185                    |
| Treasure Coast Seafood Festival    | 5                              | Streets, Waterview Lot, Village Square, Grass Lots, Plaza | 267,244                    |
| Treasure Coast Strawberry Festival | 5                              | Streets, Waterview Lot, Village Square, Grass Lots, Plaza | 267,244                    |
| Freedomfest (July)                 | 3                              | Village Square, Grass Lawns & Open Fields                 | 272,359                    |
| Fall Fun Fest (October)            | 4                              | Village Square, Grass Lawns & Parking Lot                 | 355,833                    |
| St. Patricks Day Festival (March)  | 3                              | Village Square, Parking Lots, Grass Lawns & Open Fields   | 979,561                    |
| Festival of Lights (December)      | 3                              | Village Square, Parking Lots, Grass Lawns & Open Fields   | 979,561                    |
| TOTAL EVENT DAYS                   | 104                            |                                                           |                            |