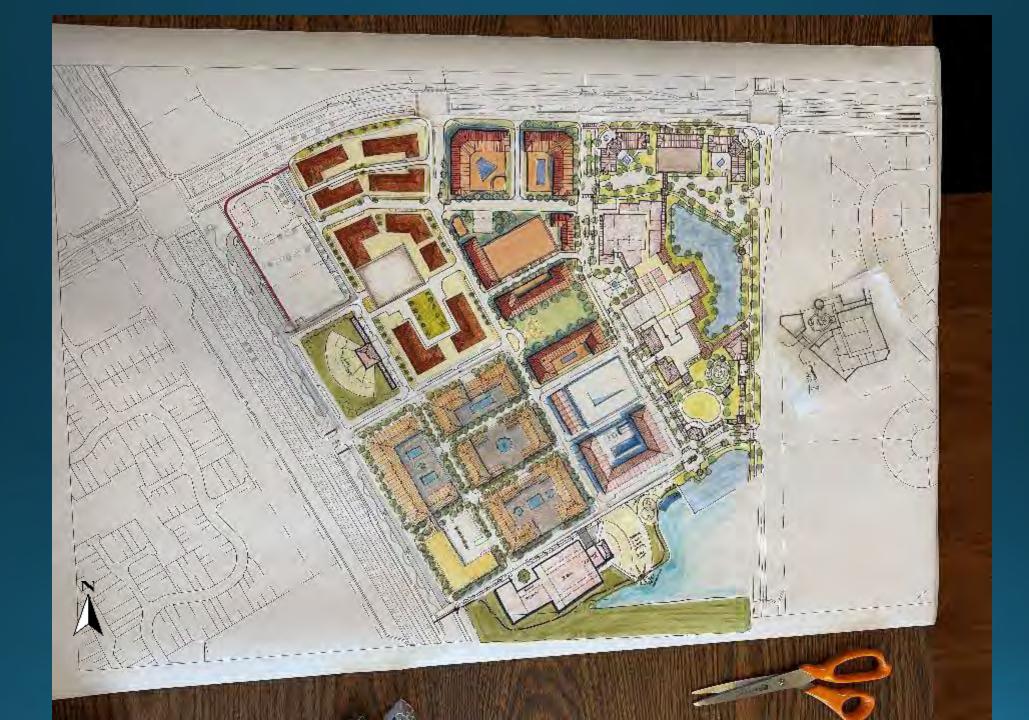

#### DeGuardiola Properties -- Original City Center Concept Plan (2005)

Submitted: December 21, 2005

Resubmitted for Planning Board January 23, 2006

Resubmitted for City Council May 31, 2006

#### Proposed Mixed Use Development Thresholds

Residential Multi-Family Units = 932 Retail Commercial = 193,500 square feet General Office Uses = 393,000 square feet Condominium Hotel Units = 150 rooms Civic Center = 750 seats Restaurants = 15,000 square feet Police Station = 25,000 square feet Parks, Open Space & Civic Public Squares Structured parking = 3,350