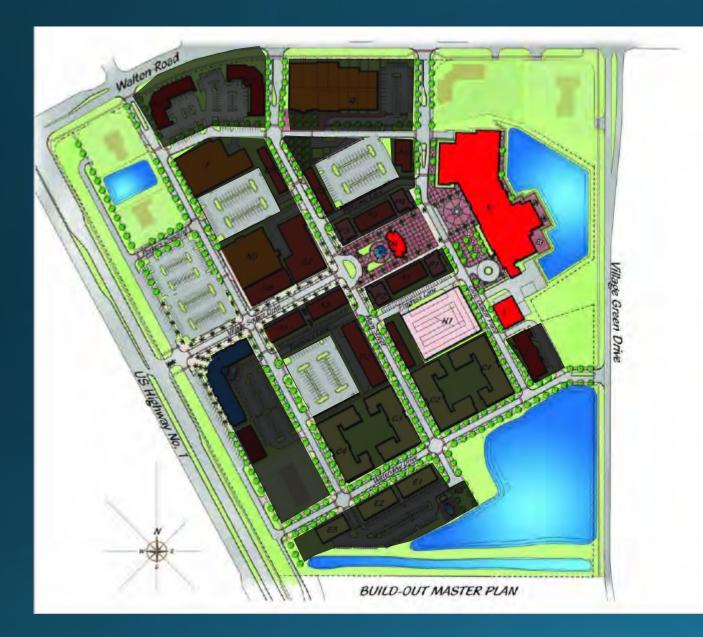

#### Master Plan Concept

NORTH

VALTON ROA

13

· · ·

111111111

VILLAGE GREEN DRIVE

### Master Plan Concept

WALTON ROAD

1.1.1

US-1