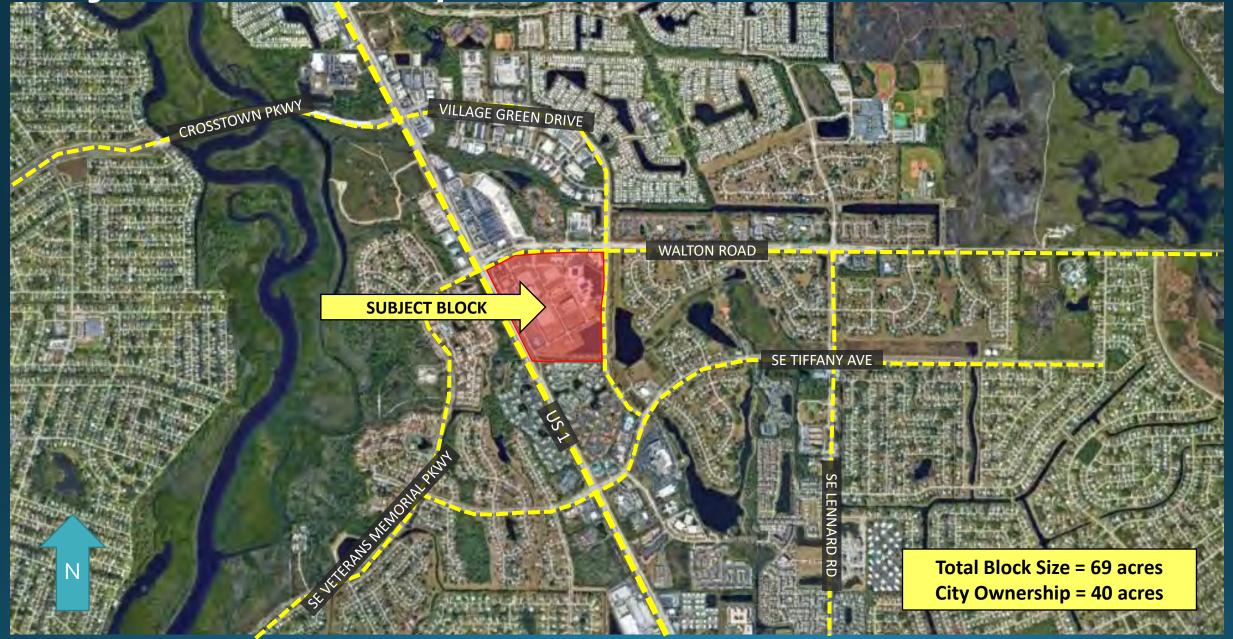

## **Project Location Map**

The City of Port St. Lucie's Community Redevelopment Area will be <u>a central gathering place</u> that creates an <u>identity for the city</u> as well as provides <u>entertainment and economic opportunities</u>. The area will include a <u>variety of development districts</u> and <u>connective open space</u> to better serve Port St. Lucie's current and future population.