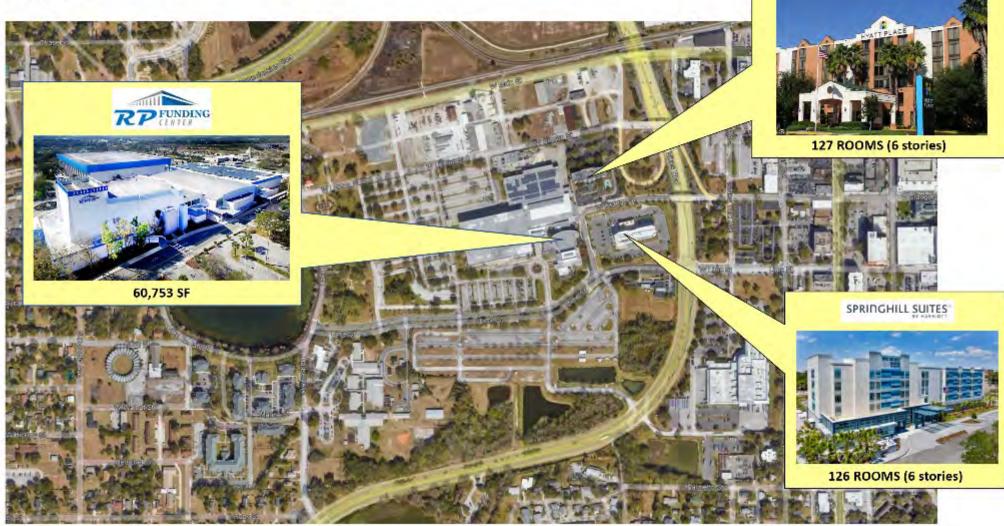

ass Lawns & Parking Lot                 | 355,833                    |
| St. Patricks Day Festival (March)  | 3                              | Village Square, Parking Lots, Grass Lawns & Open Fields   | 979,561                    |
| Festival of Lights (December)      | 3                              | Village Square, Parking Lots, Grass Lawns & Open Fields   | 979,561                    |
| TOTAL EVENT DAYS                   | 104                            |                                                           |                            |



### **Recreation Center**



## A Year of Public Input ...





**6** Staff Planning Sessions





Public Workshop #2 60+ Participants









Port St. Lucie City Center Existing Conditions











#### **RP Funding Center** Lakeland, FL



HYATT





## **Amphitheater Evaluation**



Wellington (seats 1,500)



Caloosa Sound – Fort Myers (seats 3,000)



The Amp – Pompano Beach (seats 2,600 + 7,400 lawn)



St. Augustine (seats 4,700)



CONTEXT: In a waterfront public park, adjacent to Caloosa Sound Convention Center, public parking garage within one block, urban redevelopment district.



SEATING: 4,500 fixed seats, additional with lawn seating CONTEXT: In Anastasia State Park, no adjacent uses, Elks Lodge to south, SF residential west across A1A

#### Abacoa Amphitheater (Jupiter, FL)





SEATING: open-air, seats 2,400 for ticketed events; includes lawn seating CONTEXT: In Abacoa Town Center (mixed-use, 4-5 stories); adjacent ballfields & FAU campus



# Gathering Spaces



Abacoa Town Center – Jupiter, FL

### Flexibl