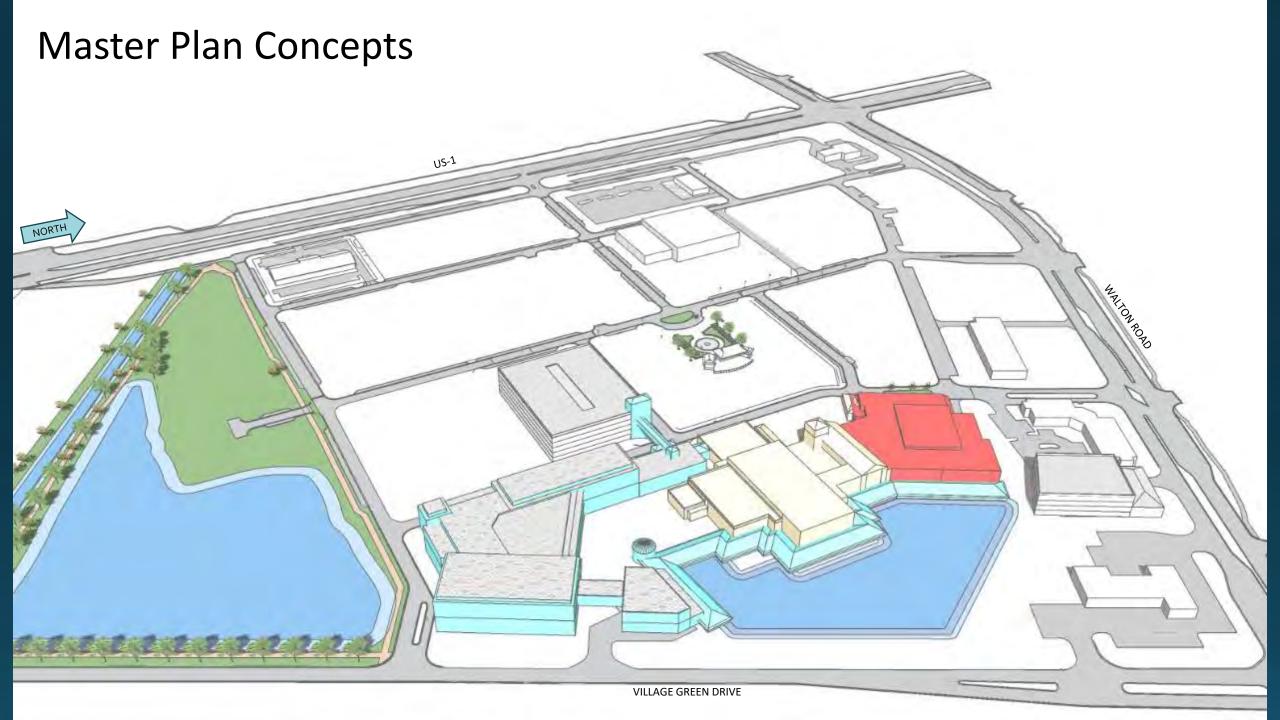

#### Master Plan Concept

NORTH

VALTON ROA

13

· · ·

111111111

VILLAGE GREEN DRIVE

### Master Plan Concept

WALTON ROAD

1.1.1

US-1