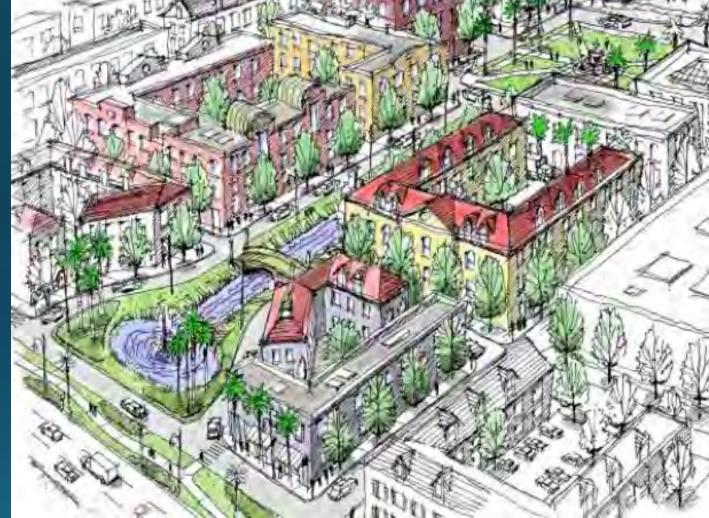

#### DeGuardiola Properties -- Original City Center Concept Plan (2005)

Submitted: December 21, 2005

Resubmitted for Planning Board January 23, 2006

Resubmitted for City Council May 31, 2006

#### Proposed Mixed Use Development Thresholds

Residential Multi-Family Units = 932 Retail Commercial = 193,500 square feet General Office Uses = 393,000 square feet Condominium Hotel Units = 150 rooms Civic Center = 750 seats Restaurants = 15,000 square feet Police Station = 25,000 square feet Parks, Open Space & Civic Public Squares Structured parking = 3,350