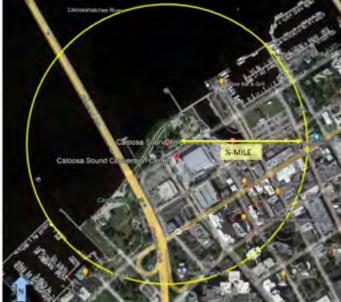

## **Amphitheater Evaluation**

Wellington (seats 1,500)

Caloosa Sound – Fort Myers (seats 3,000)

The Amp – Pompano Beach (seats 2,600 + 7,400 lawn)

St. Augustine (seats 4,700)

CONTEXT: In a waterfront public park, adjacent to Caloosa Sound Convention Center, public parking garage within one block, urban redevelopment district.