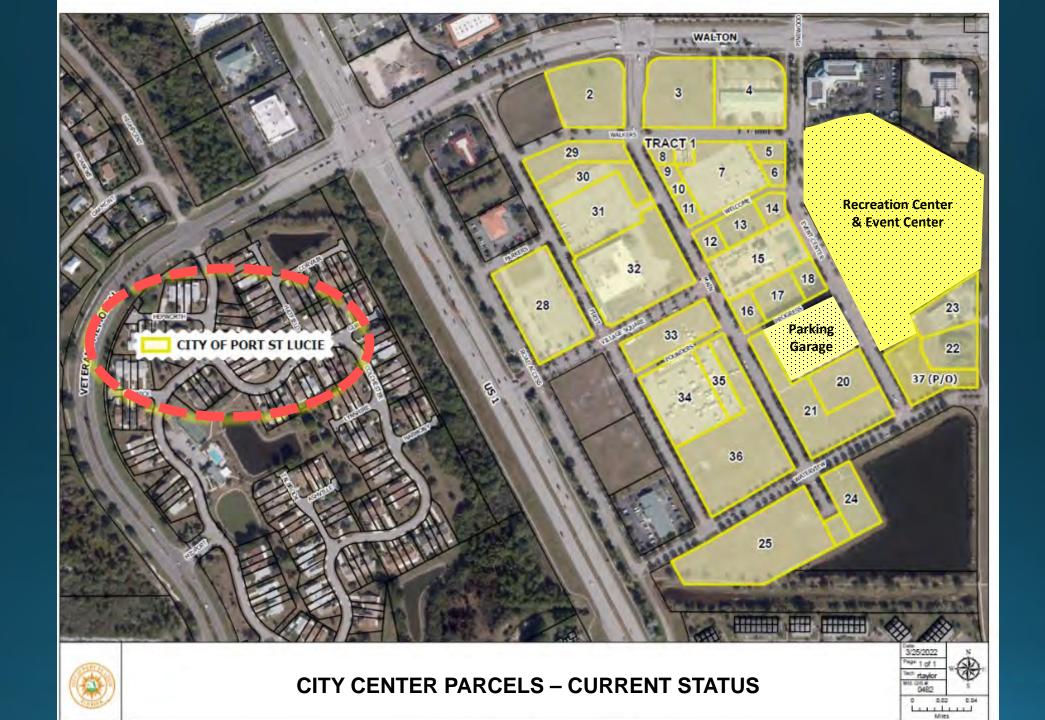

## **Project Location Map**

The City of Port St. Lucie's Community Redevelopment Area will be <u>a central gathering place</u> that creates an <u>identity for the city</u> as well as provides <u>entertainment and economic opportunities</u>. The area will include a <u>variety of development districts</u> and <u>connective open space</u> to better serve Port St. Lucie's current and future population.