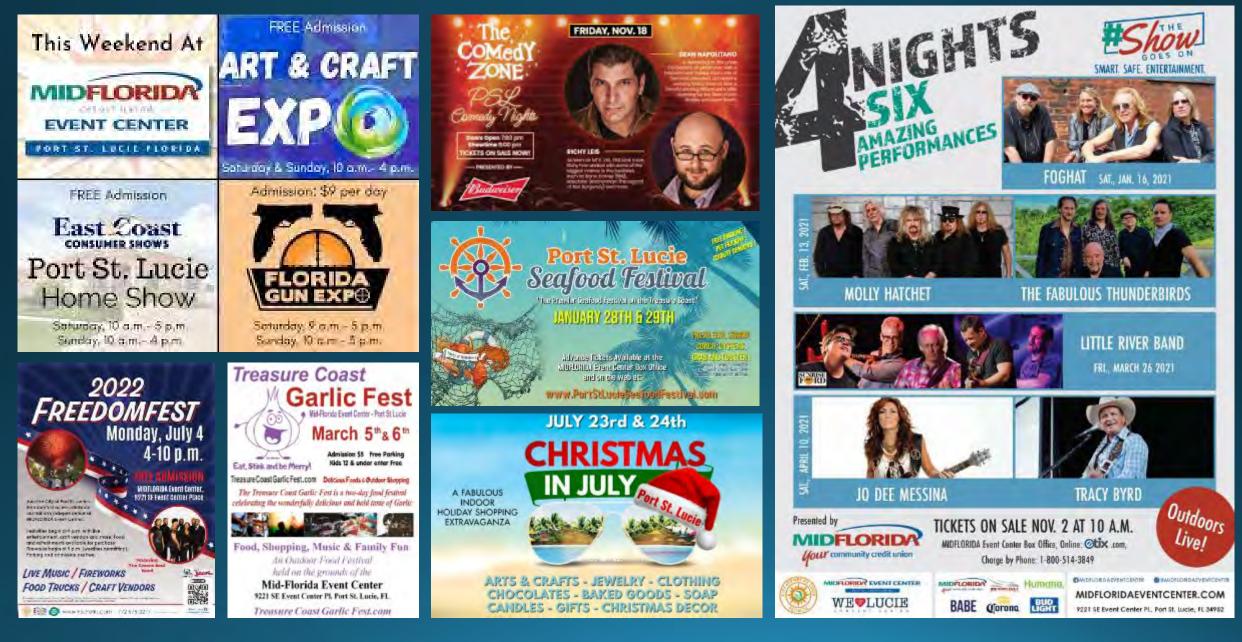

## A Sampling of Events ...

Festivals of all Sizes

| OUTDOOR EVENTS                  | # EVENT DAYS<br>(in/event/out) | SPACE                                   | SQUARE FOOTAGE |
|---------------------------------|--------------------------------|-----------------------------------------|----------------|
| OUTDOOR EVENTS                  |                                |                                         | REQUIRED       |
| PSL Spirit Festival             | 3                              |                                         | 26,146         |
| Christmas in July               | 5                              | Plaza, (Lobby, Emerald, Ruby)           | 26,146         |
| 9-11 Memorial Ceremony          | 1                              | Plaza                                   | 26,146         |
| Public Works Equipment Rodeo    | 1                              | Flat Lot                                | 69,263         |
| MFEC Concerts (4x )             | 12                             | Village Square & Plaza                  | 88,549         |
| San Juan Festival               | 2                              | Village Square & Plaza                  | 88,549         |
| Caribbean Music Festival        | 2                              | Village Square & Plaza                  | 88,549         |
| PSL in Lights                   | 2                              | Village Square & Plaza                  | 88,549         |
| Hot Wheelz Car Show             | 2                              | Village Square & Plaza                  | 88,549         |
| PSL Wine, Beer, Spirts Festival | 2                              | Village Square & Plaza                  | 88,549         |
| Treasure Coast Garlic Festival  | 5                              | Village Square & Plaza                  | 88,549         |
| Caribbean Food & Music Festival | 2                              | Village Square & Plaza                  | 88,549         |
| Keep PSL Beautiful Clean-Up     | 1                              | Village Square & Plaza                  | 88,549         |
| Treasure Coast Pride Festival   | 2                              | Village Square & Plaza                  | 88,549         |
| PSL Spring Festival             | 5                              | Village Square & Plaza (Lobby, Emerald) | 88,549         |
| Haitian Flag Day Festival       | 2                              | Village Square & Plaza                  | 88,549         |
| Babe Ruth Ceremonies (2x )      | 2                              | Village Square & Plaza                  | 88,549         |
| Treasure Coast Harvest Festival | 5                              | Village Square & Plaza                  | 88,549         |
| Care Net Walk for Life          | 2                              | Village Square & Plaza                  | 88,549         |
| Caribbean Gospel Concert        | 2                              | Village Square & Plaza                  | 88,549         |
| Rush Soccer Opening Ceremonies  | 1                              | Village Square & Plaza                  | 88,549         |
| Boys Girls Clubs Activities     | 10                             | Village Square & Plaza                  | 88,549         |
| Summer Rhythm & Blues Festival  | 2                              | Village Square & Plaza                  | 88,549         |

| OUTDOOR EVENTS                     | # EVENT DAYS<br>(in/event/out) | SPACE                                                     | SQUARE FOOTAGE<br>REQUIRED |
|------------------------------------|--------------------------------|-----------------------------------------------------------|----------------------------|
| PSL Arts & Craft Expo              | 5                              | Flat Lot, Grass Areas                                     | 157,770                    |
| International Festival (September) | 3                              | Village Square & Grass Lawn                               | 185,185                    |
| Treasure Coast Seafood Festival    | 5                              | Streets, Waterview Lot, Village Square, Grass Lots, Plaza | 267,244                    |
| Treasure Coast Strawberry Festival | 5                              | Streets, Waterview Lot, Village Square, Grass Lots, Plaza | 267,244                    |
| Freedomfest (July)                 | 3                              | Village Square, Grass Lawns & Open Fields                 | 272,359                    |
| Fall Fun Fest (October)            | 4                              | Village Square, Grass Lawns & Parking Lot                 | 355,833                    |
| St. Patricks Day Festival (March)  | 3                              | Village Square, Parking Lots, Grass Lawns & Open Fields   | 979,561                    |
| Festival of Lights (December)      | 3                              | Village Square, Parking Lots, Grass Lawns & Open Fields   | 979,561                    |
| TOTAL EVENT DAYS                   | 104                            |                                                           |                            |