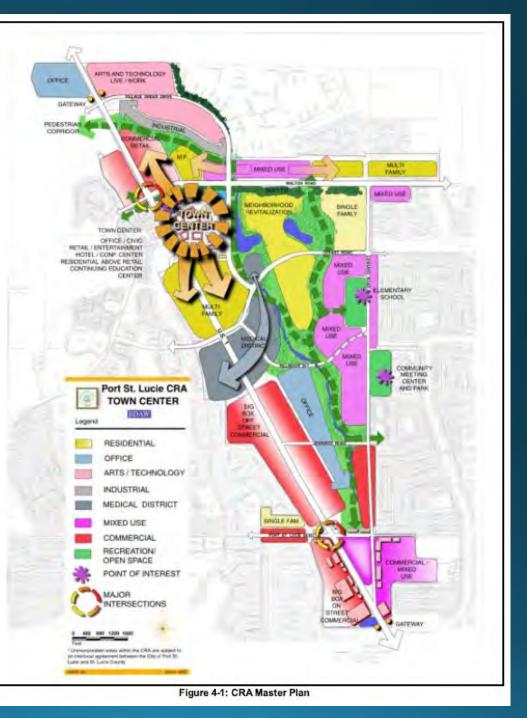

## **Project Location Map**

The City of Port St. Lucie's Community Redevelopment Area will be <u>a central gathering place</u> that creates an <u>identity for the city</u> as well as provides <u>entertainment and economic opportunities</u>. The area will include a <u>variety of development districts</u> and <u>connective open space</u> to better serve Port St. Lucie's current and future population.