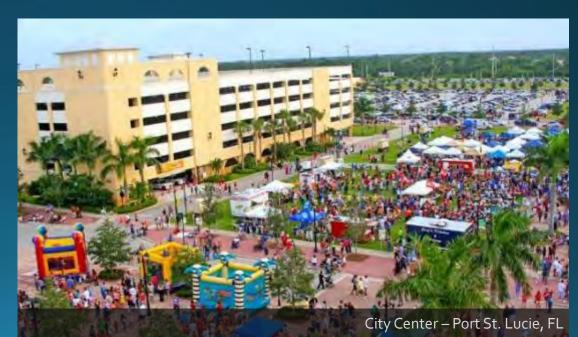

## A Sampling of Events ...

Festivals of all Sizes

| OUTDOOR EVENTS                  | # EVENT DAYS<br>(in/event/out) | SPACE                                   | SQUARE FOOTAGE |
|---------------------------------|--------------------------------|-----------------------------------------|----------------|
| OUTDOOR EVENTS                  |                                |                                         | REQUIRED       |
| PSL Spirit Festival             | 3                              |                                         | 26,146         |
| Christmas in July               | 5                              | Plaza, (Lobby, Emerald, Ruby)           | 26,146         |
| 9-11 Memorial Ceremony          | 1                              | Plaza                                   | 26,146         |
| Public Works Equipment Rodeo    | 1                              | Flat Lot                                | 69,263         |
| MFEC Concerts (4x )             | 12                             | Village Square & Plaza                  | 88,549         |
| San Juan Festival               | 2                              | Village Square & Plaza                  | 88,549         |
| Caribbean Music Festival        | 2                              | Village Square & Plaza                  | 88,549         |
| PSL in Lights                   | 2                              | Village Square & Plaza                  | 88,549         |
| Hot Wheelz Car Show             | 2                              | Village Square & Plaza                  | 88,549         |
| PSL Wine, Beer, Spirts Festival | 2                              | Village Square & Plaza                  | 88,549         |
| Treasure Coast Garlic Festival  | 5                              | Village Square & Plaza                  | 88,549         |
| Caribbean Food & Music Festival | 2                              | Village Square & Plaza                  | 88,549         |
| Keep PSL Beautiful Clean-Up     | 1                              | Village Square & Plaza                  | 88,549         |
| Treasure Coast Pride Festival   | 2                              | Village Square & Plaza                  | 88,549         |
| PSL Spring Festival             | 5                              | Village Square & Plaza (Lobby, Emerald) | 88,549         |
| Haitian Flag Day Festival       | 2                              | Village Square & Plaza                  | 88,549         |
| Babe Ruth Ceremonies (2x )      | 2                              | Village Square & Plaza                  | 88,549         |
| Treasure Coast Harvest Festival | 5                              | Village Square & Plaza                  | 88,549         |
| Care Net Walk for Life          | 2                              | Village Square & Plaza                  | 88,549         |
| Caribbean Gospel Concert        | 2                              | Village Square & Plaza                  | 88,549         |
| Rush Soccer Opening Ceremonies  | 1                              | Village Square & Plaza                  | 88,549         |
| Boys Girls Clubs Activities     | 10                             | Village Square & Plaza                  | 88,549         |
| Summer Rhythm & Blues Festival  | 2                              | Village Square & Plaza                  | 88,549         |

| OUTDOOR EVENTS                     | # EVENT DAYS<br>(in/event/out) | SPACE                                                     | SQUARE FOOTAGE<br>REQUIRED |
|------------------------------------|--------------------------------|-----------------------------------------------------------|----------------------------|
| PSL Arts & Craft Expo              | 5                              | Flat Lot, Grass Areas                                     | 157,770                    |
| International Festival (September) | 3                              | Village Square & Grass Lawn                               | 185,185                    |
| Treasure Coast Seafood Festival    | 5                              | Streets, Waterview Lot, Village Square, Grass Lots, Plaza | 267,244                    |
| Treasure Coast Strawberry Festival | 5                              | Streets, Waterview Lot, Village Square, Grass Lots, Plaza | 267,244                    |
| Freedomfest (July)                 | 3                              | Village Square, Grass Lawns & Open Fields                 | 272,359                    |
| Fall Fun Fest (October)            | 4                              | Village Square, Grass Lawns & Parking Lot                 | 355,833                    |
| St. Patricks Day Festival (March)  | 3                              | Village Square, Parking Lots, Grass Lawns & Open Fields   | 979,561                    |
| Festival of Lights (December)      | 3                              | Village Square, Parking Lots, Grass Lawns & Open Fields   | 979,561                    |
| TOTAL EVENT DAYS                   | 104                            |                                                           |                            |