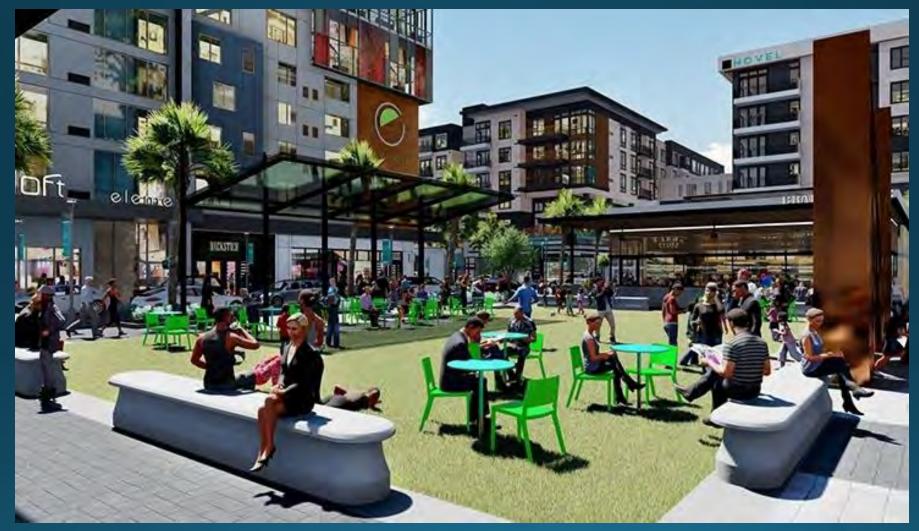

p – Pompano Beach (seats 2,600 + 7,400 lawn)



St. Augustine (seats 4,700)



CONTEXT: In a waterfront public park, adjacent to Caloosa Sound Convention Center, public parking garage within one block, urban redevelopment district.



SEATING: 4,500 fixed seats, additional with lawn seating CONTEXT: In Anastasia State Park, no adjacent uses, Elks Lodge to south, SF residential west across A1A

#### Abacoa Amphitheater (Jupiter, FL)





SEATING: open-air, seats 2,400 for ticketed events; includes lawn seating CONTEXT: In Abacoa Town Center (mixed-use, 4-5 stories); adjacent ballfields & FAU campus



# Gathering Spaces



Abacoa Town Center – Jupiter, FL

### Flexible Programming

## **Gathering Spaces**



Celebration Pointe – Gainesville, FL

#### Activity & Energy

## Gathering Spaces



Midtown Tampa – Tampa, FL

### Eyes on the Street (and on the Space)

# **Gathering Spaces**



Clematis Street – West Palm Beach, FL "Clematis Gone Curbless"

Street by Day, Festival Space by Night (or Weekend)





































#### Master Plan Concept

NORTH

VALTON ROA

13

· · ·

111111111

VILLAGE GREEN DRIVE

### Master Plan Concept

WALTON ROAD

1.1.1

US-1



#### Walkable Blocks



Looking East

#### Flexible Spaces



Looking East

#### Reimagined Village Green



Looking East

#### Sense of Place



Looking West

#### City Center Reimagined



#### A New Central Gathering Space ...

NORTH

millin

iiiiiiiii

#### A New Central Gathering Space ...

NORTH

iiiiiiiii

millin

US-1

# A New Central Gathering Space ... That Can Be Expanded

1111111111

IIII IIII