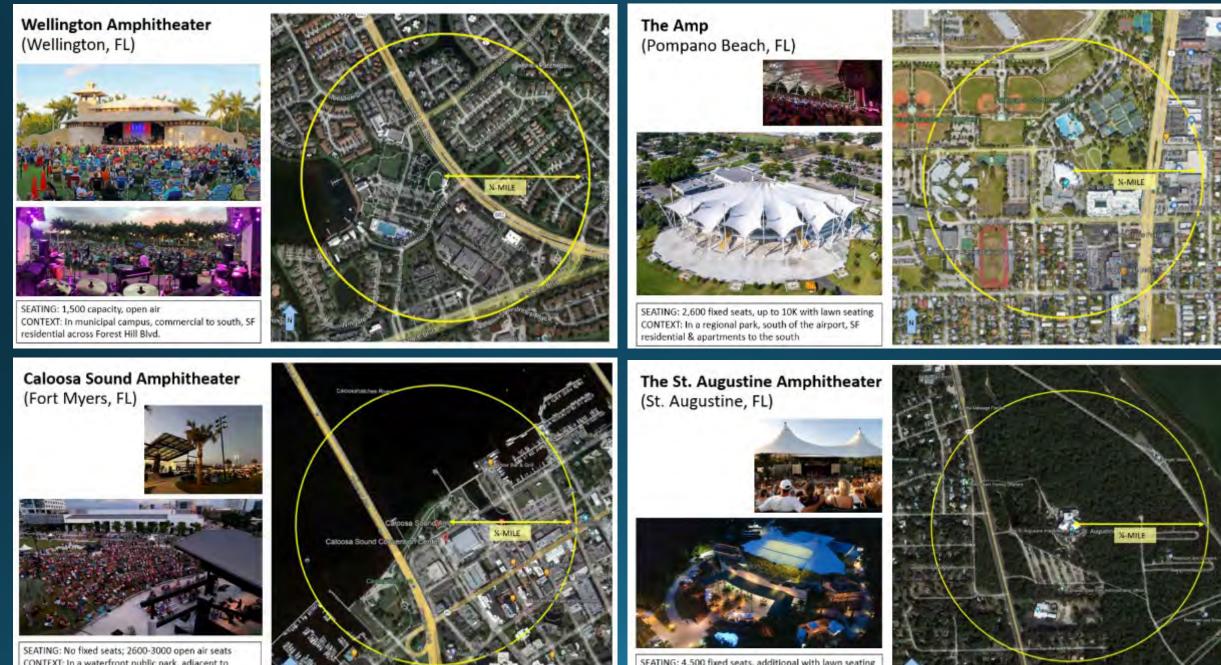

## **Amphitheater Evaluation**

Wellington (seats 1,500)

Caloosa Sound – Fort Myers (seats 3,000)

The Amp – Pompano Beach (seats 2,600 + 7,400 lawn)

St. Augustine (seats 4,700)

CONTEXT: In a waterfront public park, adjacent to Caloosa Sound Convention Center, public parking garage within one block, urban redevelopment district.

SEATING: 4,500 fixed seats, additional with lawn seating CONTEXT: In Anastasia State Park, no adjacent uses, Elks Lodge to south, SF residential west across A1A

#### Abacoa Amphitheater (Jupiter, FL)

SEATING: open-air, seats 2,400 for ticketed events; includes lawn seating CONTEXT: In Abacoa Town Center (mixed-use, 4-5 stories); adjacent ballfields & FAU campus