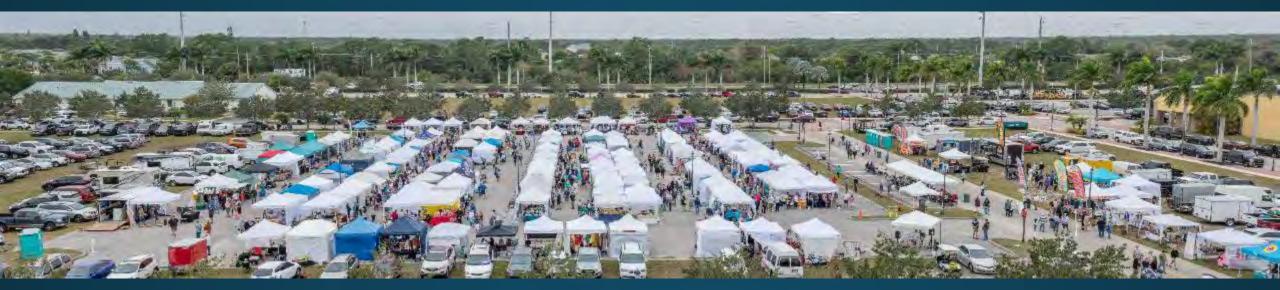

## A Sampling of Events ...

Festivals of all Sizes

| OUTDOOR EVENTS                  | # EVENT DAYS<br>(in/event/out) | SPACE                                   | SQUARE FOOTAGE |
|---------------------------------|--------------------------------|-----------------------------------------|----------------|
| OUTDOOR EVENTS                  |                                |                                         | REQUIRED       |
| PSL Spirit Festival             | 3                              |                                         | 26,146         |
| Christmas in July               | 5                              | Plaza, (Lobby, Emerald, Ruby)           | 26,146         |
| 9-11 Memorial Ceremony          | 1                              | Plaza                                   | 26,146         |
| Public Works Equipment Rodeo    | 1                              | Flat Lot                                | 69,263         |
| MFEC Concerts (4x )             | 12                             | Village Square & Plaza                  | 88,549         |
| San Juan Festival               | 2                              | Village Square & Plaza                  | 88,549         |
| Caribbean Music Festival        | 2                              | Village Square & Plaza                  | 88,549         |
| PSL in Lights                   | 2                              | Village Square & Plaza                  | 88,549         |
| Hot Wheelz Car Show             | 2                              | Village Square & Plaza                  | 88,549         |
| PSL Wine, Beer, Spirts Festival | 2                              | Village Square & Plaza                  | 88,549         |
| Treasure Coast Garlic Festival  | 5                              | Village Square & Plaza                  | 88,549         |
| Caribbean Food & Music Festival | 2                              | Village Square & Plaza                  | 88,549         |
| Keep PSL Beautiful Clean-Up     | 1                              | Village Square & Plaza                  | 88,549         |
| Treasure Coast Pride Festival   | 2                              | Village Square & Plaza                  | 88,549         |
| PSL Spring Festival             | 5                              | Village Square & Plaza (Lobby, Emerald) | 88,549         |
| Haitian Flag Day Festival       | 2                              | Village Square & Plaza                  | 88,549         |
| Babe Ruth Ceremonies (2x )      | 2                              | Village Square & Plaza                  | 88,549         |
| Treasure Coast Harvest Festival | 5                              | Village Square & Plaza                  | 88,549         |
| Care Net Walk for Life          | 2                              | Village Square & Plaza                  | 88,549         |
| Caribbean Gospel Concert        | 2                              | Village Square & Plaza                  | 88,549         |
| Rush Soccer Opening Ceremonies  | 1                              | Village Square & Plaza                  | 88,549         |
| Boys Girls Clubs Activities     | 10                             | Village Square & Plaza                  | 88,549         |
| Summer Rhythm & Blues Festival  | 2                              | Village Square & Plaza                  | 88,549         |

| OUTDOOR EVENTS                     | # EVENT DAYS<br>(in/event/out) | SPACE                                                     | SQUARE FOOTAGE<br>REQUIRED |
|------------------------------------|--------------------------------|-----------------------------------------------------------|----------------------------|
| PSL Arts & Craft Expo              | 5                              | Flat Lot, Grass Areas                                     | 157,770                    |
| International Festival (September) | 3                              | Village Square & Grass Lawn                               | 185,185                    |
| Treasure Coast Seafood Festival    | 5                              | Streets, Waterview Lot, Village Square, Grass Lots, Plaza | 267,244                    |
| Treasure Coast Strawberry Festival | 5                              | Streets, Waterview Lot, Village Square, Grass Lots, Plaza | 267,244                    |
| Freedomfest (July)                 | 3                              | Village Square, Grass Lawns & Open Fields                 | 272,359                    |
| Fall Fun Fest (October)            | 4                              | Village Square, Grass Lawns & Parking Lot                 | 355,833                    |
| St. Patricks Day Festival (March)  | 3                              | Village Square, Parking Lots, Grass Lawns & Open Fields   | 979,561                    |
| Festival of Lights (December)      | 3                              | Village Square, Parking Lots, Grass Lawns & Open Fields   | 979,561                    |
| TOTAL EVENT DAYS                   | 104                            |                                                           |                            |