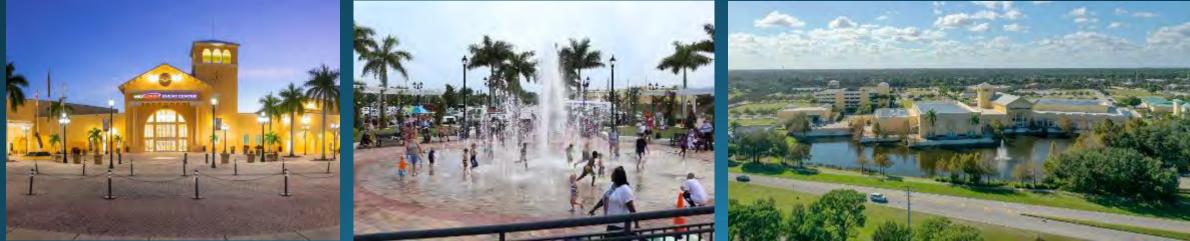

nits = 150 rooms Civic Center = 750 seats Restaurants = 15,000 square feet Police Station = 25,000 square feet Parks, Open Space & Civic Public Squares Structured parking = 3,350

#### DeGuardiola Properties -- Original City Center Concept Plan (2005)





Submitted: December 21, 2005

Resubmitted for Planning Board January 23, 2006

Resubmitted for City Council May 31, 2006

#### Proposed Mixed Use Development Thresholds

Residential Multi-Family Units = 932 Retail Commercial = 193,500 square feet General Office Uses = 393,000 square feet Condominium Hotel Units = 150 rooms Civic Center = 750 seats Restaurants = 15,000 square feet Police Station = 25,000 square feet Parks, Open Space & Civic Public Squares Structured parking = 3,350

City Center – Phase 1 Improvements (completed 2008)





## Current Market & Feasibility Studies

| CITY CENTER MASTER PLAN – PRELIMINARY PROJECT ANALYSIS (Prepared by PFM, Inc., Nov 2022) |                          |                                                                                                             |  |  |  |
|------------------------------------------------------------------------------------------|--------------------------|-------------------------------------------------------------------------------------------------------------|--|--|--|
| pfm                                                                                      | MULTI-FAMILY RESIDENTIAL | 392 units (total through 2026)<br>910 units (total through 2031)<br><b>1,919 units</b> (total through 2040) |  |  |  |
|