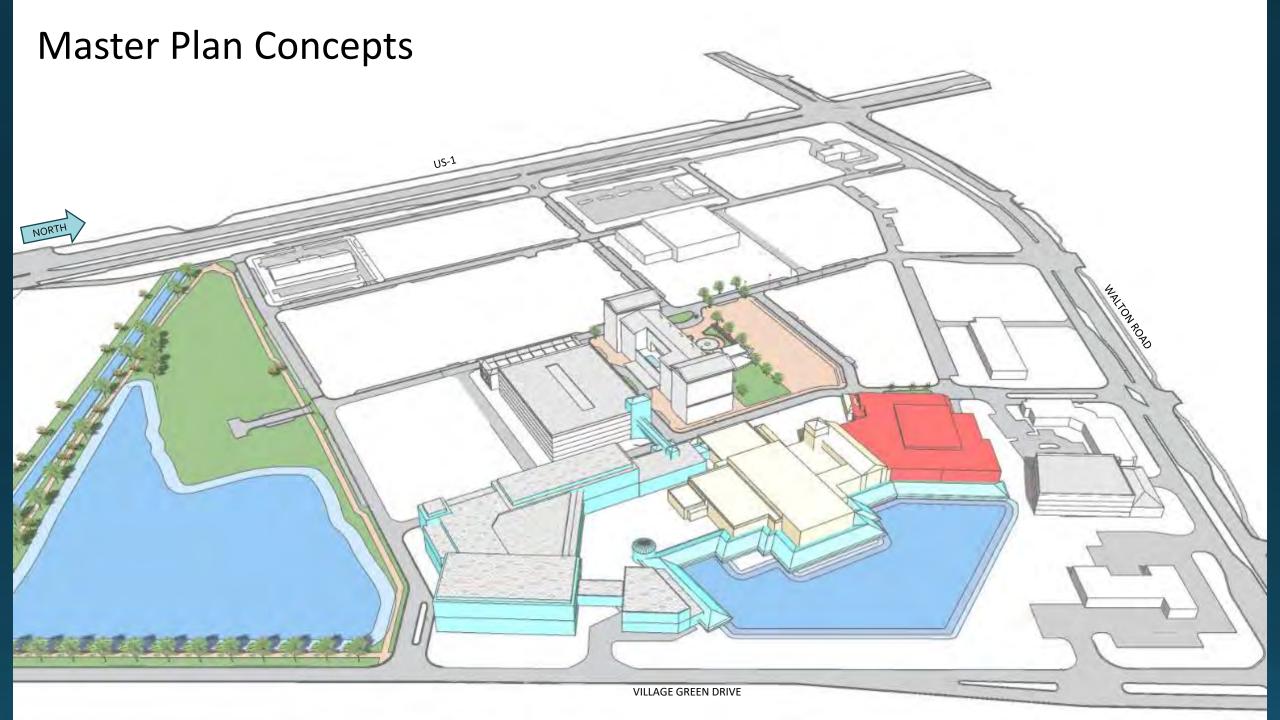

#### Master Plan Concept

NORTH

VALTON ROA

13

· · ·

111111111

VILLAGE GREEN DRIVE

### Master Plan Concept

WALTON ROAD

1.1.1

US-1