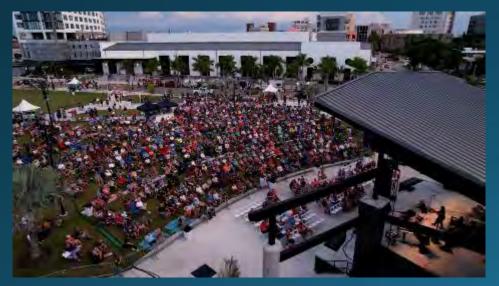

## **Amphitheater Evaluation**

Wellington (seats 1,500)

Caloosa Sound – Fort Myers (seats 3,000)

The Amp – Pompano Beach (seats 2,600 + 7,400 lawn)

St. Augustine (seats 4,700)

CONTEXT: In a waterfront public park, adjacent to Caloosa Sound Convention Center, public parking garage within one block, urban redevelopment district.