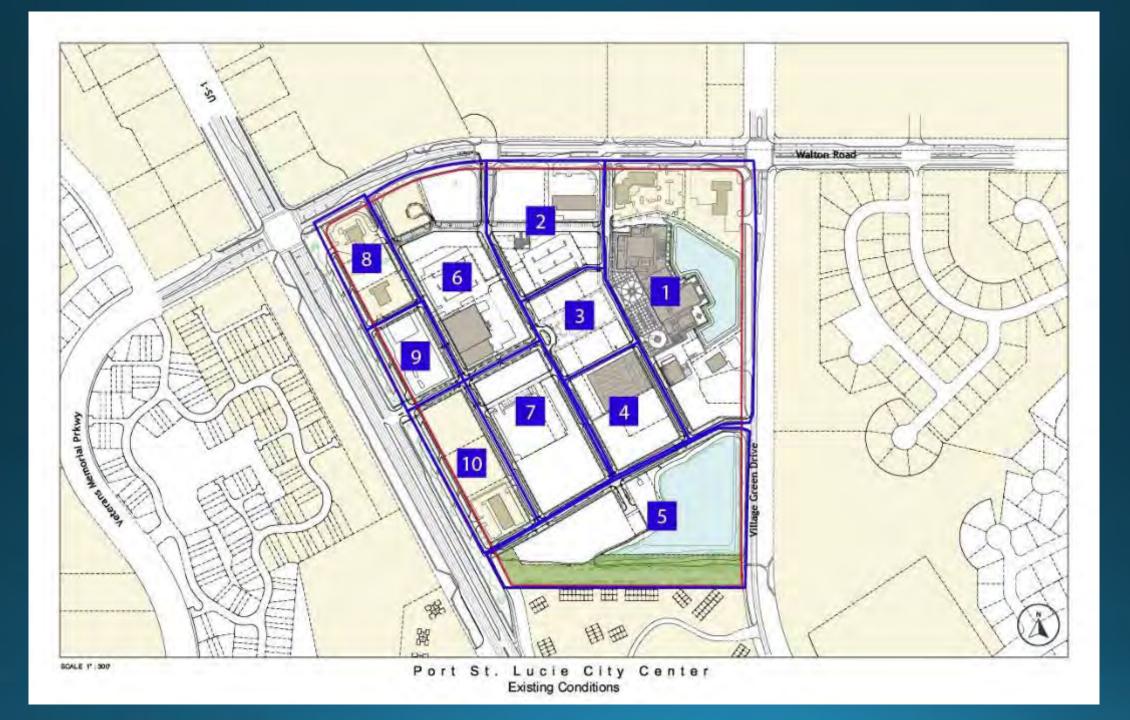

## A Year of Public Input ...

**6** Staff Planning Sessions

Public Workshop #2 60+ Participants

Port St. Lucie City Center Existing Conditions