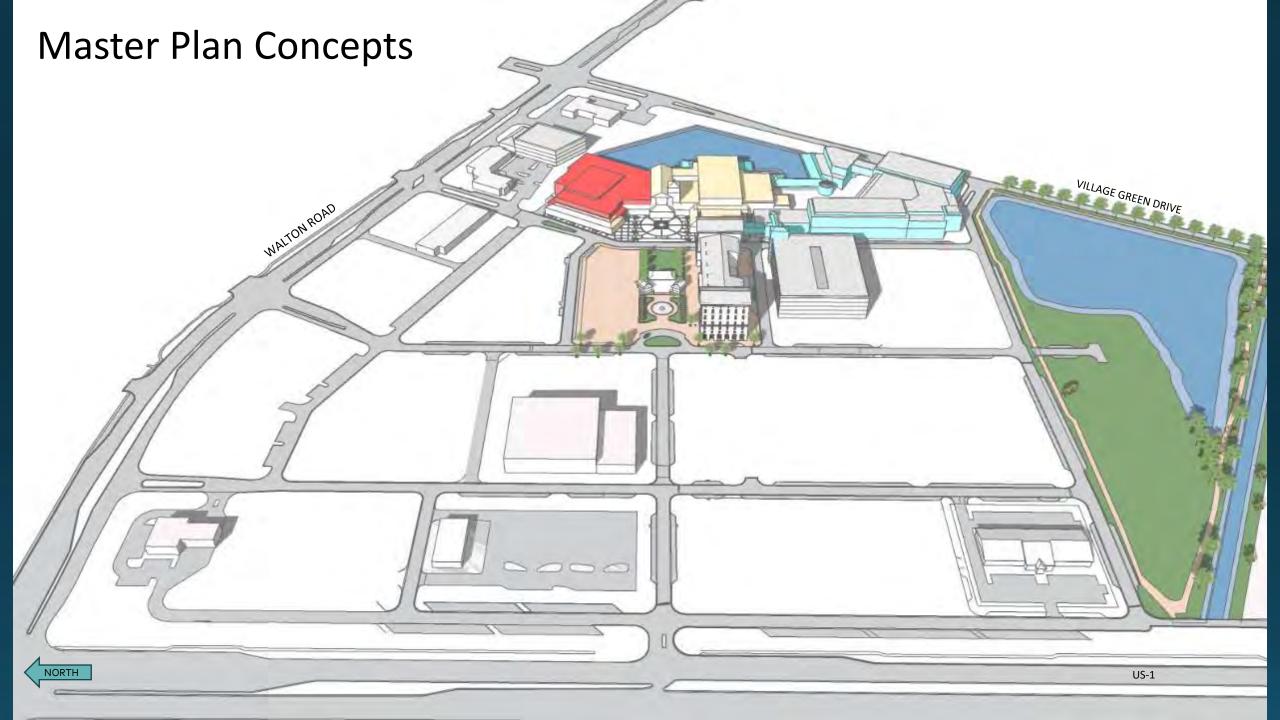

#### Master Plan Concept

NORTH

VALTON ROA

13

· · ·

111111111

VILLAGE GREEN DRIVE

### Master Plan Concept

WALTON ROAD

1.1.1

US-1