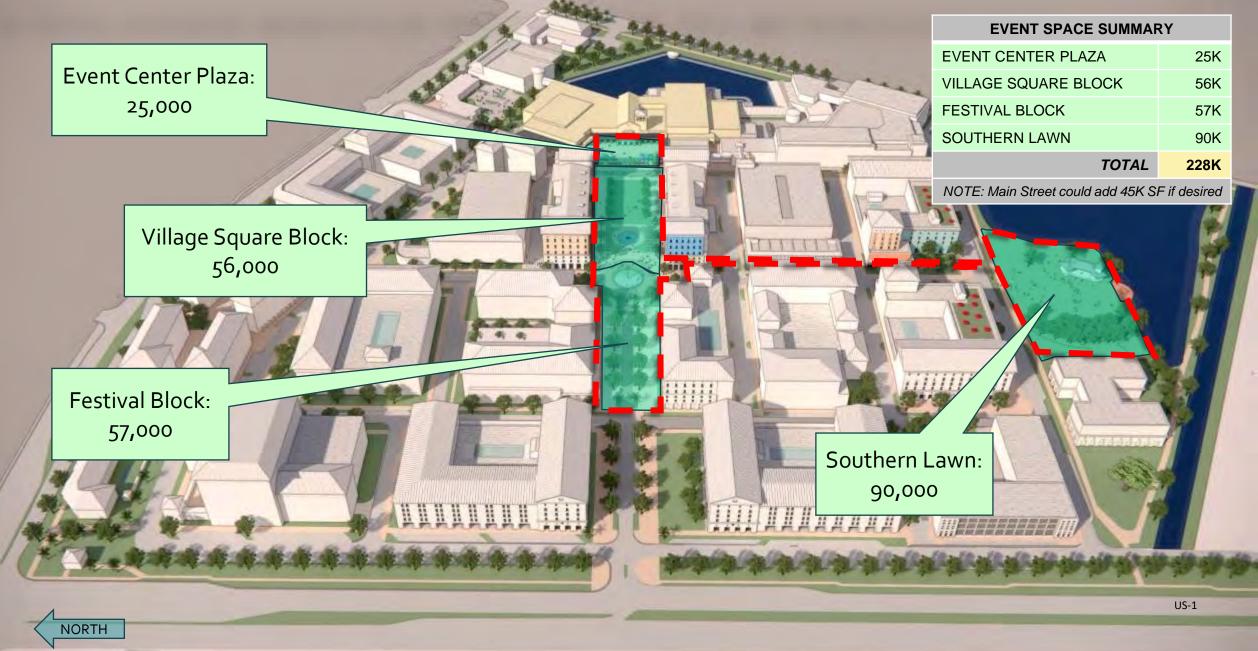

# A New Central Gathering Space ... That Can Be Expanded

1111111111

IIII IIIIIIIIIII

## A New Central Gathering Space ... That Can Be Expanded Even Further

NORTH

111111111

US-1