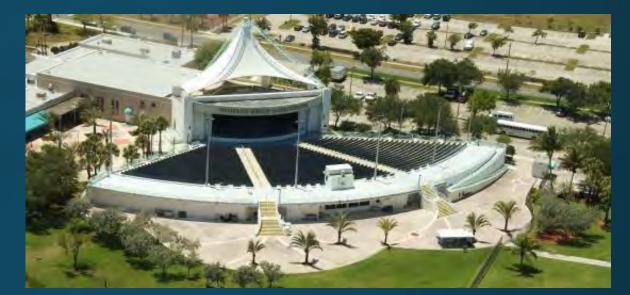

## **Amphitheater Evaluation**

Wellington (seats 1,500)

Caloosa Sound – Fort Myers (seats 3,000)

The Amp – Pompano Beach (seats 2,600 + 7,400 lawn)

St. Augustine (seats 4,700)

CONTEXT: In a waterfront public park, adjacent to Caloosa Sound Convention Center, public parking garage within one block, urban redevelopment district.