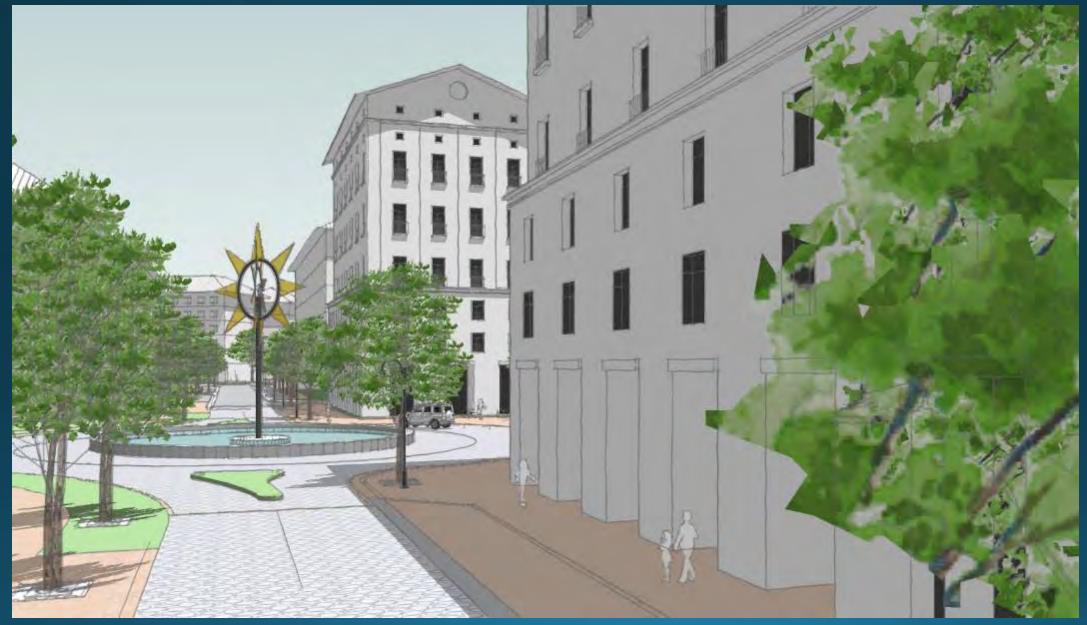

theater (Jupiter, FL)





SEATING: open-air, seats 2,400 for ticketed events; includes lawn seating CONTEXT: In Abacoa Town Center (mixed-use, 4-5 stories); adjacent ballfields & FAU campus



# Gathering Spaces



Abacoa Town Center – Jupiter, FL

### Flexible Programming

## **Gathering Spaces**



Celebration Pointe – Gainesville, FL

#### Activity & Energy

## Gathering Spaces



Midtown Tampa – Tampa, FL

### Eyes on the Street (and on the Space)

# **Gathering Spaces**



Clematis Street – West Palm Beach, FL "Clematis Gone Curbless"

Street by Day, Festival Space by Night (or Weekend)





































#### Master Plan Concept

NORTH

VALTON ROA

13

· · ·

111111111

VILLAGE GREEN DRIVE

### Master Plan Concept

WALTON ROAD

1.1.1

US-1



#### Walkable Blocks



Looking East

#### Flexible Spaces



Looking East

#### Reimagined Village Green



Looking East

#### Sense of Place



Looking West

#### City Center Reimagined



#### A New Central Gathering Space ...

NORTH

millin

iiiiiiiii

#### A New Central Gathering Space ...

NORTH

iiiiiiiii

millin

US-1

# A New Central Gathering Space ... That Can Be Expanded

1111111111

IIII IIIIIIIIIII

## A New Central Gathering Space ... That Can Be Expanded Even Further

NORTH

111111111

US-1

#### A New Central Gathering Space ... That Can Be Expanded Even Further







| Parking Analysis<br>Barking Analysis<br>Barkin |                                                       |            |       |  |
|-------------------------------------------------------------------------------------------------