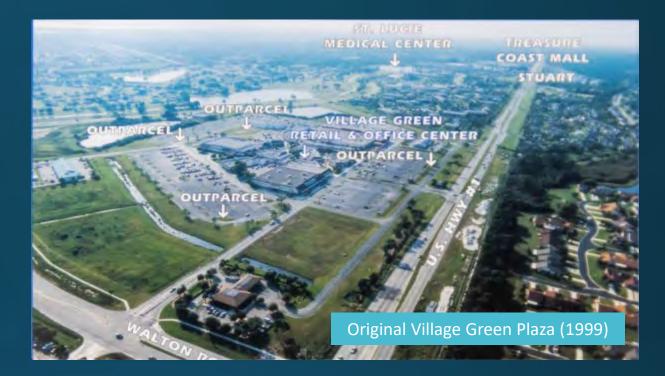

**ATTACHMENT 3** 

# **Port St. Lucie City Center Master Plan** *Programming & Design Update*



Presented by Kim DeLaney, Ph.D. Treasure Coast Regional Planning Council In collaboration with PFM and HVS



## **Project Objectives**

Understand the City Center Market Demographics & Demand

Evaluate Current Uses of the City Center Property & Its Role in the City of Port St. Lucie

Gain Feedback from the Public about the Form and Type of Development Opportunities ~ Needs, Concerns & Desires

Test Various Scenarios to Evaluate Development, Phasing, Revenues, Strategies & Benefits/Challenges

How Can the City Center Property Best Serve Port St. Lucie?

## **Project Location Map**









The City of Port St. Lucie's Community Redevelopment Area will be <u>a central gathering place</u> that creates an <u>identity for the city</u> as well as provides <u>entertainment and economic opportunities</u>. The area will include a <u>variety of development districts</u> and <u>connective open space</u> to better serve Port St. Lucie's current and future population.









Town Center Concept Sketch (from 2001 CRA Plan)





Submitted: December 21, 2005

Resubmitted for Planning Board January 23, 2006

Resubmitted for City Council May 31, 2006

#### Proposed Mixed Use Development Thresholds

Residential Multi-Family Units = 932 Retail Commercial = 193,500 square feet General Office Uses = 393,000 square feet Condominium Hotel Units = 150 rooms Civic Center = 750 seats Restaurants