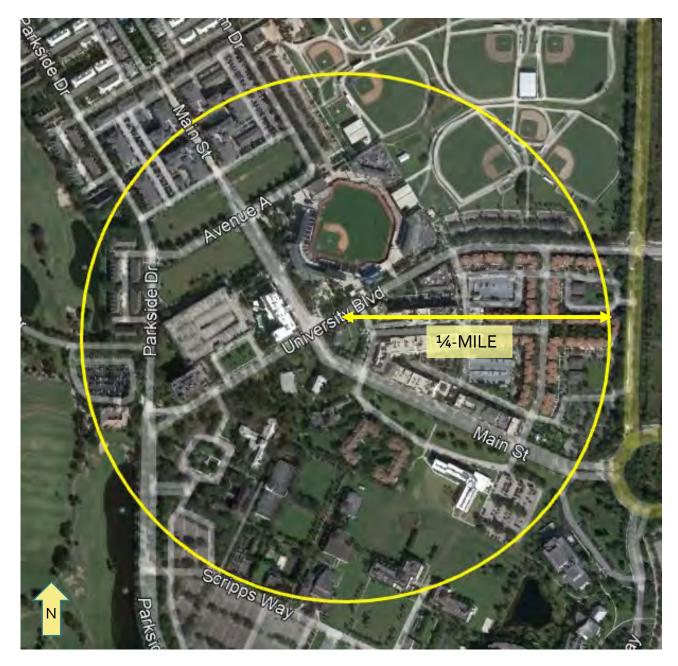

#### Abacoa Amphitheater (Jupiter, FL)

SEATING: open-air, seats 2,400 for ticketed events; includes lawn seating CONTEXT: In Abacoa Town Center (mixed-use, 4-5 stories); adjacent ballfields & FAU campus