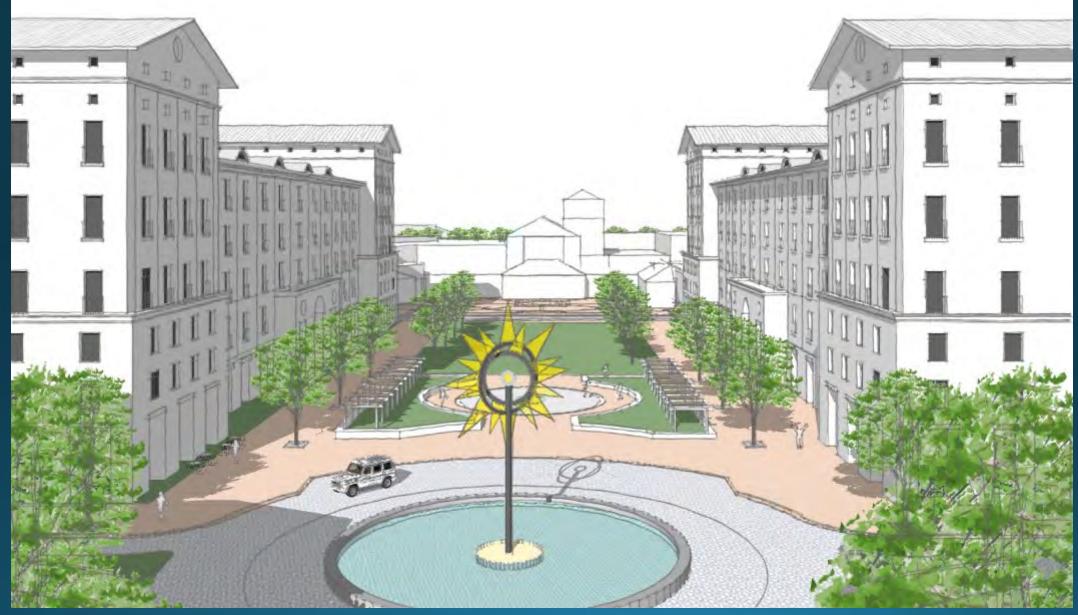

en-air, seats 2,400 for ticketed events; includes lawn seating CONTEXT: In Abacoa Town Center (mixed-use, 4-5 stories); adjacent ballfields & FAU campus



# Gathering Spaces



Abacoa Town Center – Jupiter, FL

### Flexible Programming

## **Gathering Spaces**



Celebration Pointe – Gainesville, FL

#### Activity & Energy

## Gathering Spaces



Midtown Tampa – Tampa, FL

### Eyes on the Street (and on the Space)

# **Gathering Spaces**



Clematis Street – West Palm Beach, FL "Clematis Gone Curbless"

Street by Day, Festival Space by Night (or Weekend)





































#### Master Plan Concept

NORTH

VALTON ROA

13

· · ·

111111111

VILLAGE GREEN DRIVE

### Master Plan Concept

WALTON ROAD

1.1.1

US-1



#### Walkable Blocks



Looking East

#### Flexible Spaces



Looking East

#### Reimagined Village Green



Looking East

#### Sense of Place



Looking West

#### City Center Reimagined



#### A New Central Gathering Space ...

NORTH

millin

iiiiiiiii

#### A New Central Gathering Space ...

NORTH

iiiiiiiii

millin

US-1

# A New Central Gathering Space ... That Can Be Expanded

1111111111

IIII IIIIIIIIIII

## A New Central Gathering Space ... That Can Be Expanded Even Further

NORTH

111111111

US-1

#### A New Central Gathering Space ... That Can Be Expanded Even Further







| Parking Analysis<br>Barking Analysis<br>Barkin |                                                       |            |       |  |
|---------------------------------------------------------------------------------------------------------------------------------------