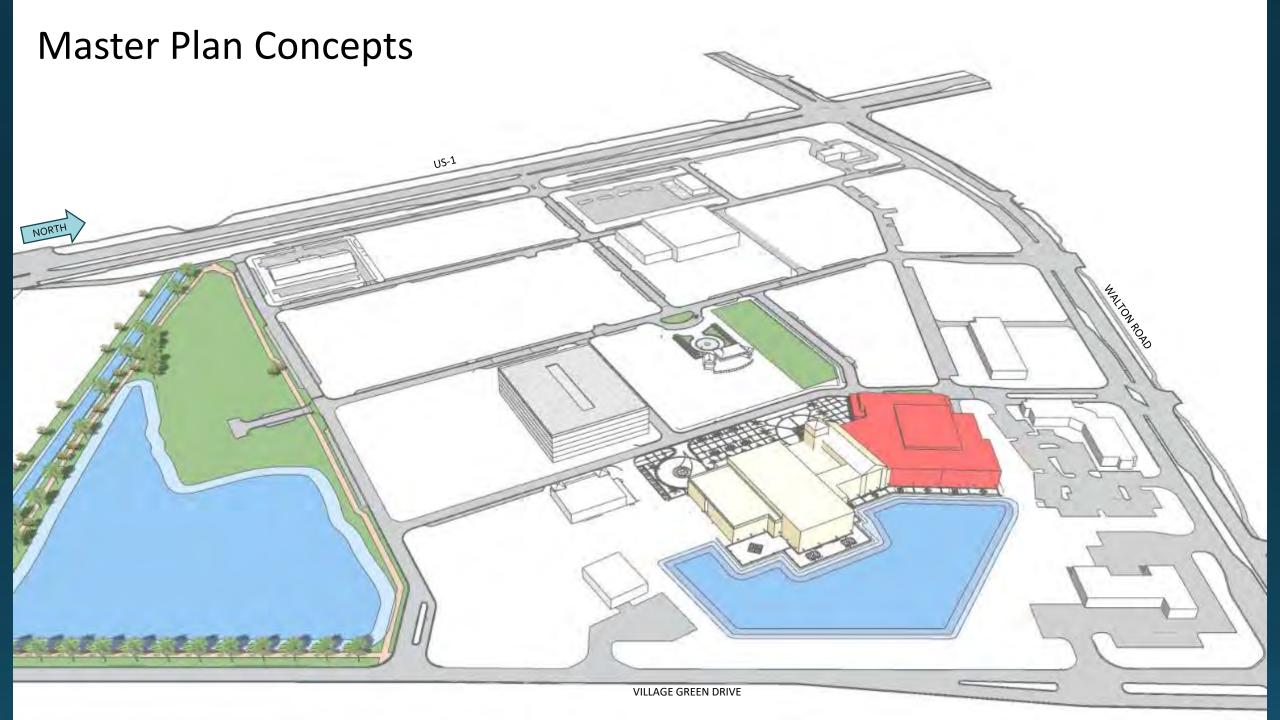

#### Master Plan Concept

NORTH

VALTON ROA

13

· · ·

111111111

VILLAGE GREEN DRIVE

### Master Plan Concept

WALTON ROAD

1.1.1

US-1