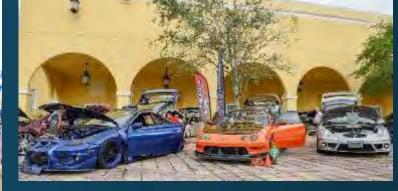

## A Sampling of Events ...

Festivals of all Sizes

| OUTDOOR EVENTS                  | # EVENT DAYS<br>(in/event/out) | SPACE                                   | SQUARE FOOTAGE |
|---------------------------------|--------------------------------|-----------------------------------------|----------------|
| OUTDOOR EVENTS                  |                                |                                         | REQUIRED       |
| PSL Spirit Festival             | 3                              |                                         | 26,146         |
| Christmas in July               | 5                              | Plaza, (Lobby, Emerald, Ruby)           | 26,146         |
| 9-11 Memorial Ceremony          | 1                              | Plaza                                   | 26,146         |
| Public Works Equipment Rodeo    | 1                              | Flat Lot                                | 69,263         |
| MFEC Concerts (4x )             | 12                             | Village Square & Plaza                  | 88,549         |
| San Juan Festival               | 2                              | Village Square & Plaza                  | 88,549         |
| Caribbean Music Festival        | 2                              | Village Square & Plaza                  | 88,549         |
| PSL in Lights                   | 2                              | Village Square & Plaza                  | 88,549         |
| Hot Wheelz Car Show             | 2                              | Village Square & Plaza                  | 88,549         |
| PSL Wine, Beer, Spirts Festival | 2                              | Village Square & Plaza                  | 88,549         |
| Treasure Coast Garlic Festival  | 5                              | Village Square & Plaza                  | 88,549         |
| Caribbean Food & Music Festival | 2                              | Village Square & Plaza                  | 88,549         |
| Keep PSL Beautiful Clean-Up     | 1                              | Village Square & Plaza                  | 88,549         |
| Treasure Coast Pride Festival   | 2                              | Village Square & Plaza                  | 88,549         |
| PSL Spring Festival             | 5                              | Village Square & Plaza (Lobby, Emerald) | 88,549         |
| Haitian Flag Day Festival       | 2                              | Village Square & Plaza                  | 88,549         |
| Babe Ruth Ceremonies (2x )      | 2                              | Village Square & Plaza                  | 88,549         |
| Treasure Coast Harvest Festival | 5                              | Village Square & Plaza                  | 88,549         |
| Care Net Walk for Life          | 2                              | Village Square & Plaza                  | 88,549         |
| Caribbean Gospel Concert        | 2                              | Village Square & Plaza                  | 88,549         |
| Rush Soccer Opening Ceremonies  | 1                              | Village Square & Plaza                  | 88,549         |
| Boys Girls Clubs Activities     | 10                             | Village Square & Plaza                  | 88,549         |
| Summer Rhythm & Blues Festival  | 2                              | Village Square & Plaza                  | 88,549         |

| OUTDOOR EVENTS                     | # EVENT DAYS<br>(in/event/out) | SPACE                                                     | SQUARE FOOTAGE<br>REQUIRED |
|------------------------------------|--------------------------------|-----------------------------------------------------------|----------------------------|
| PSL Arts & Craft Expo              | 5                              | Flat Lot, Grass Areas                                     | 157,770                    |
| International Festival (September) | 3                              | Village Square & Grass Lawn                               | 185,185                    |
| Treasure Coast Seafood Festival    | 5                              | Streets, Waterview Lot, Village Square, Grass Lots, Plaza | 267,244                    |
| Treasure Coast Strawberry Festival | 5                              | Streets, Waterview Lot, Village Square, Grass Lots, Plaza | 267,244                    |
| Freedomfest (July)                 | 3                              | Village Square, Grass Lawns & Open Fields                 | 272,359                    |
| Fall Fun Fest (October)            | 4                              | Village Square, Grass Lawns & Parking Lot                 | 355,833                    |
| St. Patricks Day Festival (March)  | 3                              | Village Square, Parking Lots, Grass Lawns & Open Fields   | 979,561                    |
| Festival of Lights (December)      | 3                              | Village Square, Parking Lots, Grass Lawns & Open Fields   | 979,561                    |
| TOTAL EVENT DAYS                   | 104                            |                                                           |                            |