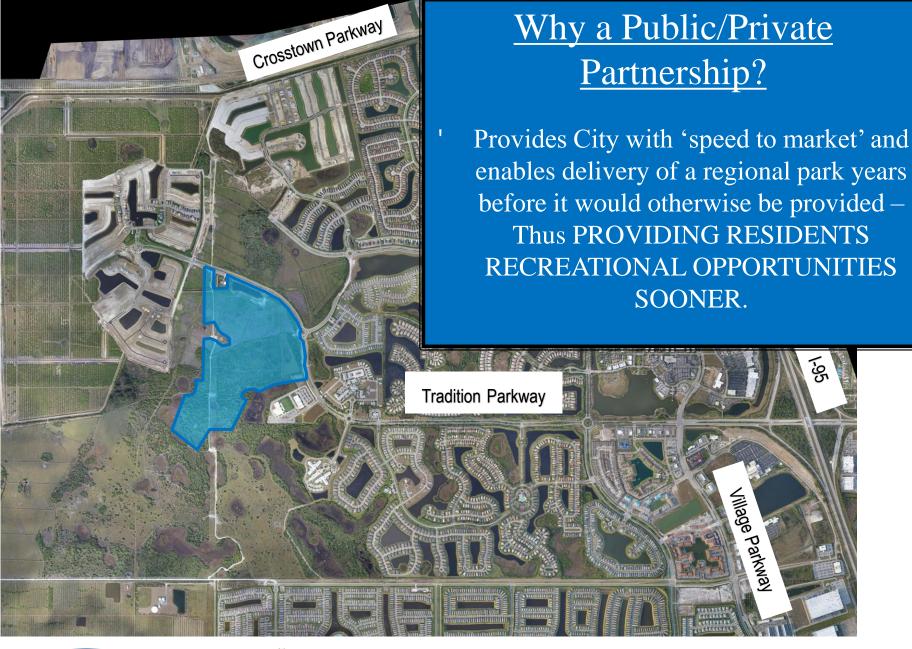

## **Brief History**

Early 2020 – Mattamy homes asks for a Public /Private
 Partnership

Stakeholders Meetings(June 16 & 17, 2020)

 Present to Master Plan to City Council (December 2020)

Begin Site & Detail Plan Process (Phase 1)
 (January '21 – through September '23)

Council decision to locate USA BMX to Tradition Regional Park







## Stakeholders:

- Tradition HOA's (Vitalia, Town Park, Heron Preserve, DelWebb, Estates)
- St. Lucie County Chamber of Commerce, Treasure Coast Builders Association, Treasure Coast Sports Commission, Boys & Girls Club of St. Lucie County, Children's Services Council, YMCA of the Treasure Coast
- Little League District, American Little League, National Little League, Southwest Little League, PSL Little League Softball, Senior Softball, Greater P