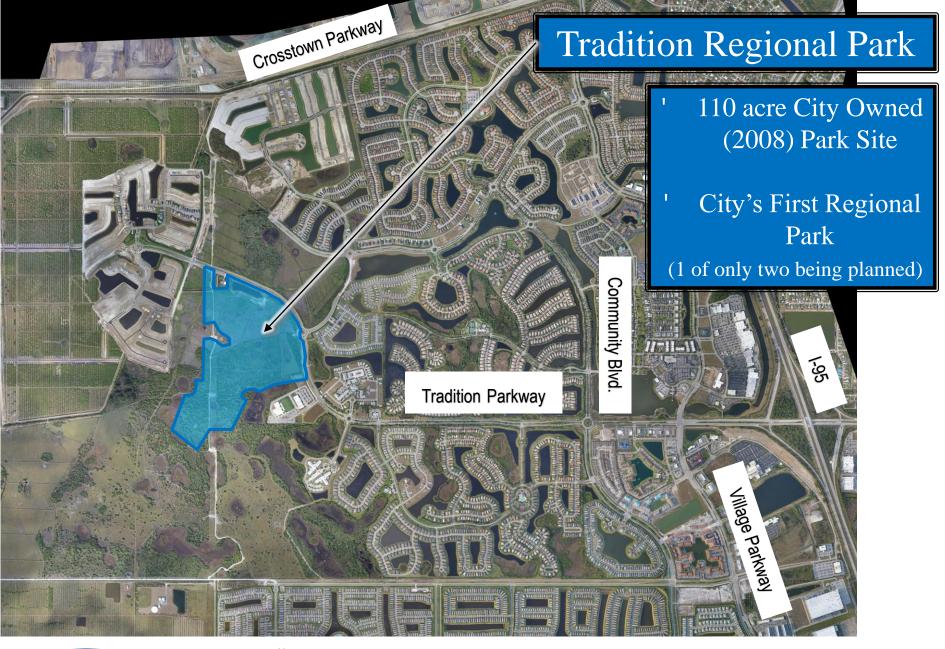

## **Brief History**

Early 2020 – Mattamy homes asks for a Public /Private
 Partnership

Stakeholders Meetings(June 16 & 17, 2020)

 Present to Master Plan to City Council (December 2020)

Begin Site & Detail Plan Process (Phase 1)
 (January '21 – through September '23)

Council decision to locate USA BMX to Tradition Regional Park







## Stakeholders:

- Tradition HOA's (Vitalia, Town Park, Heron Preserve, DelWebb, Estates)
- St. Lucie County Chamber of Commerce, Treasure Coast Builders Association, Treasure Coast Sports Commission, Boys & Girls Club of St. Lucie County, Children's Services Council, YMCA of the Treasure Coast
- Little League District, American Little League, National Little League, Southwest Little League, PSL Little League Softball, Senior Softball, G