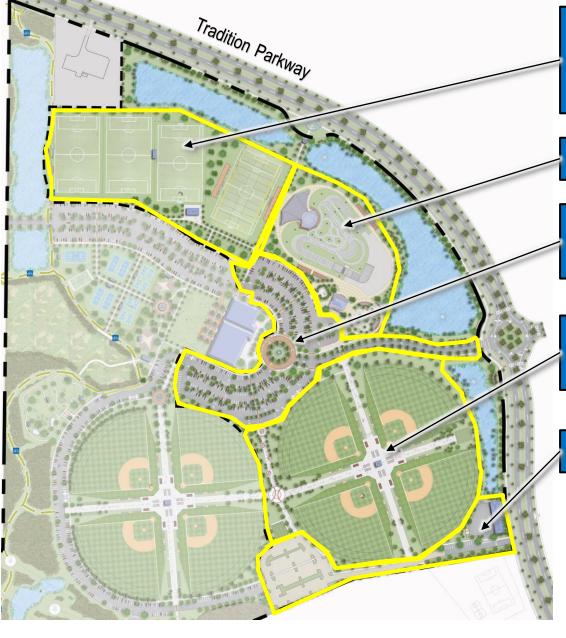

11. BMX Trail

Multi-Use Fields

- (3) Multi-use
- (1) Competition Field

USA BMX Facility

Main Entrance & Parking 418 spaces

(1) Baseball/Softball/Little Leaque Quad (4) fields

Maintenance and Gravel Parking