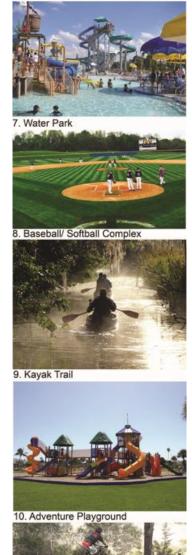

11. BMX Trail

Multi-Use Fields

- (3) Multi-use
- (1) Competition Field

USA BMX Facility

Main Entrance & Parking 418 spaces

(1) Baseball/Softball/Little Leaque Quad (4) fields

Maintenance and Gravel Parking