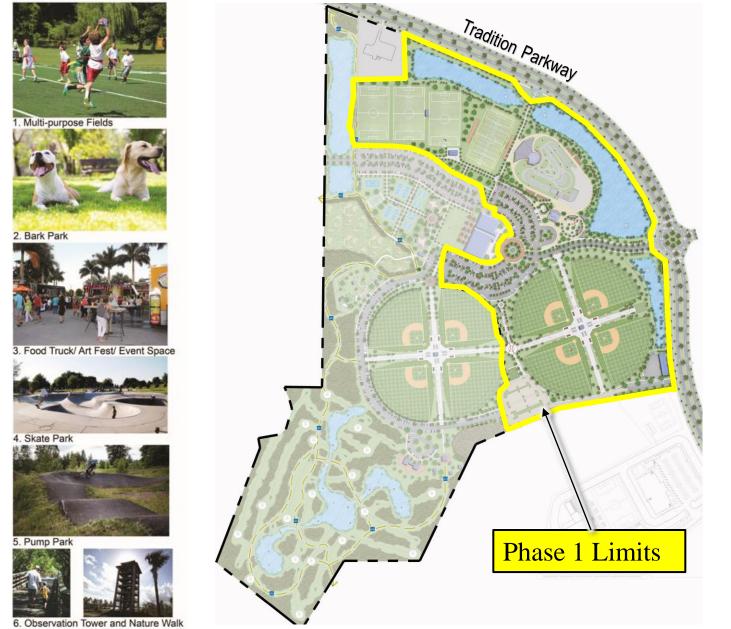

11. BMX Trail

Multi-Use Fields

- (3) Multi-use
- (1) Competition Field

USA BMX Facility

Main Entrance & Parking 418 spaces

(1) Baseball/Softball/Little Leaque Quad (4) fields

Maintenance and Gravel Parking