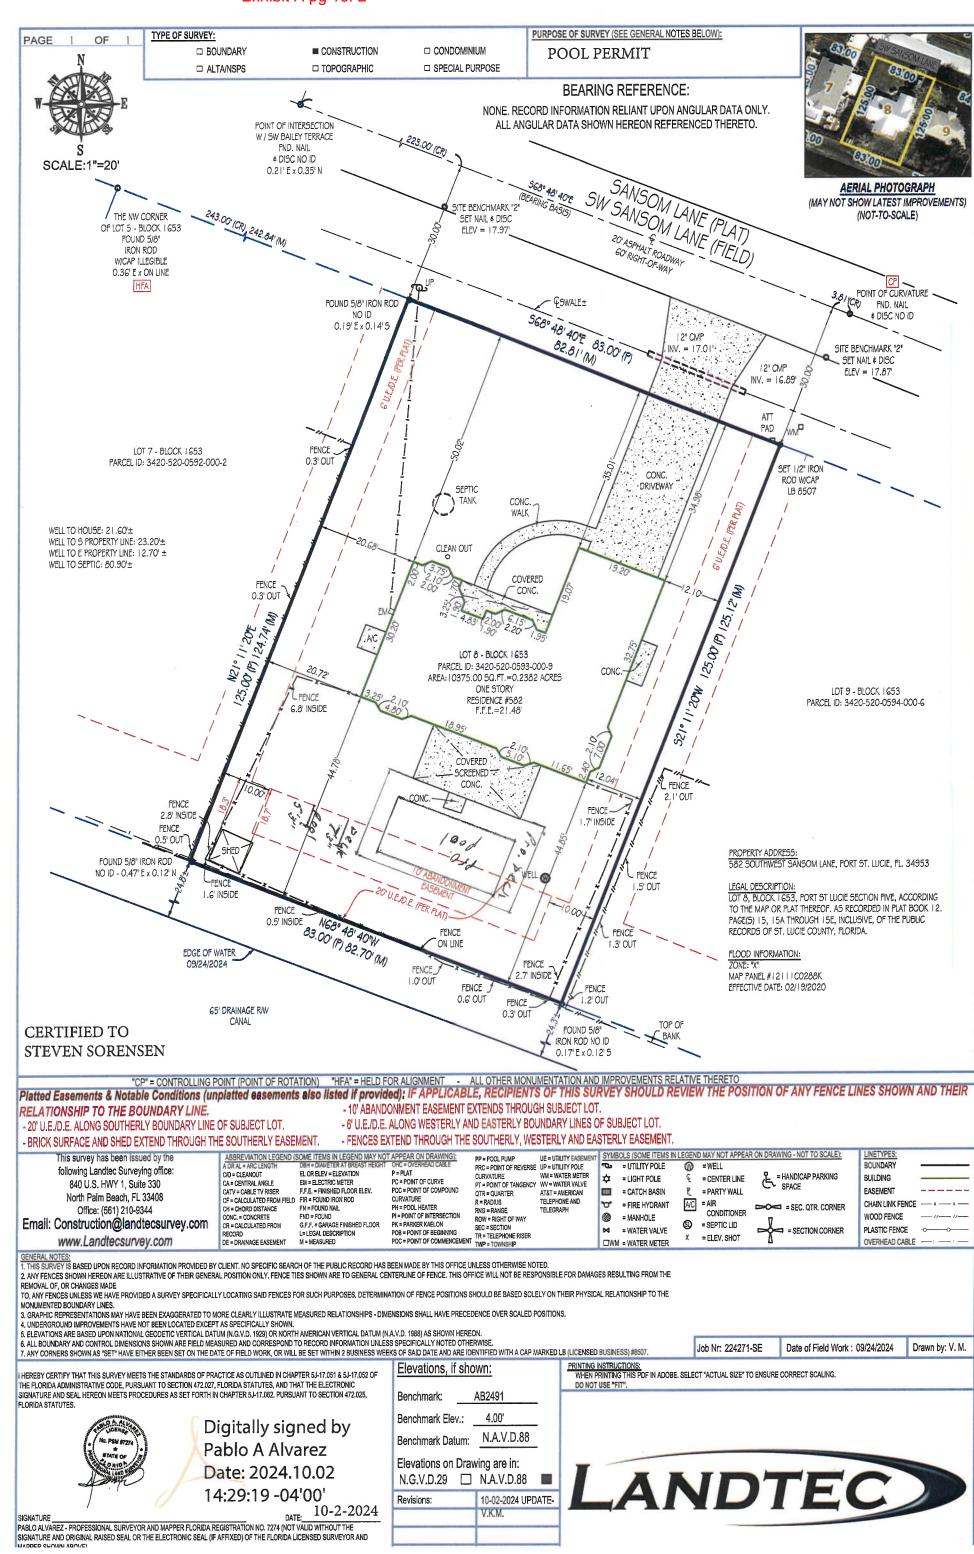

## SKETCH OF DESCRIPTION

SCALE:1"=20'

| LINE TABLE |
| BEARING | DISTANCE |
| REMAINDER OF | L1 | S68° 46' 40'f | 10.00' |
| 10 - BLOCK | 653 | L2 | N2 | 11' 20'f | 10.00' |
| 10 - BLOCK |
| 10 - BLOCK | 10 - BLOCK | 10 - BLOCK |
| 10 - BLOCK | 10 - BLOCK |
| 10 - BLOCK | 10 - BLOCK |
| 10 - BLOCK | 10 - BLOCK |
| 10 - BLOCK | 10 - BLOCK |
| 10 - BLOCK | 10 - BLOCK |
| 10 - BLOCK | 10 - BLOCK |

LOT 8 - BLOCK | 653 (NOT INCLUDED) LCT 7 - BLOCK 1653 PARCEL ID: 3420-520-0593-000-9 PARCEL ID: 3420-520-0592-000-2 PORTION OF THE WILLIAM OF LOT 8 - BLOCK 1653 N210, (INCLUDED) LOT 8 - BLOCK | 653 PARCEL ID: 3420-520-0593-000-9 AREA:630 SQ.FT.=0.014 ACRES OINT OF BEGINNING EASEMENT POINT OF COMMENCEMENT THE SW CORNER OF LOT 8 - BLOCK 1653 10.00 LOT 9 - BLOCK 1653 THE S LINE OF PARCEL ID: 3420-520-0594-000-6 LOT 8 - BLOCK | 653 REMAINDER OF **65' DRAINAGE RAY** LOT 8 - BLOCK 1653 CANAL (NOT INCLUDED) PARCEL ID: 3420-520-0593-000-9

## LEGAL DESCRIPTION:

PORTION OF LOT 8, BLOCK 1653 ACCORDING

TO THE MAP OR PLAT THEREOF. AS RECORDED IN PLAT BOOK 12. PAGE(5) 15, 15A THROUGH 15E, INCLUSIVE,

OF THE PUBLIC RECORDS OF ST. LUCIE COUNTY, FLORIDA:

COMMENCING AT THE SW CORNER OF LOT 8, BLOCK 1653 PORT ST LUCIE SECTION FIVE,

RUN 568° 48' 40"E 10.00' ALONG THE 5 UNE OF LOT 8, BLOCK 1653, THENCE N21° 11' 20"E 10.00',

TO THE POINT OF BEGINNING, THENCE RUN N2 1º 1 1' 20'E 10.00', THENCE RUN SG8° 48' 40'E 63.00', THENCE RUN

521° 11' 20'W 10.00, THENCE RUN NG8° 48' 40'W 63.00' TO THE POINT OF BEGINNING.

5AID LANDS SITUATE, LYING IN, AND BRING IN ST. L'UCIE COUNTY, FLORIDA, AND CONTAINS 630.00± SQUARE FEET OR 0.014 ACRES MORE OR LESS.