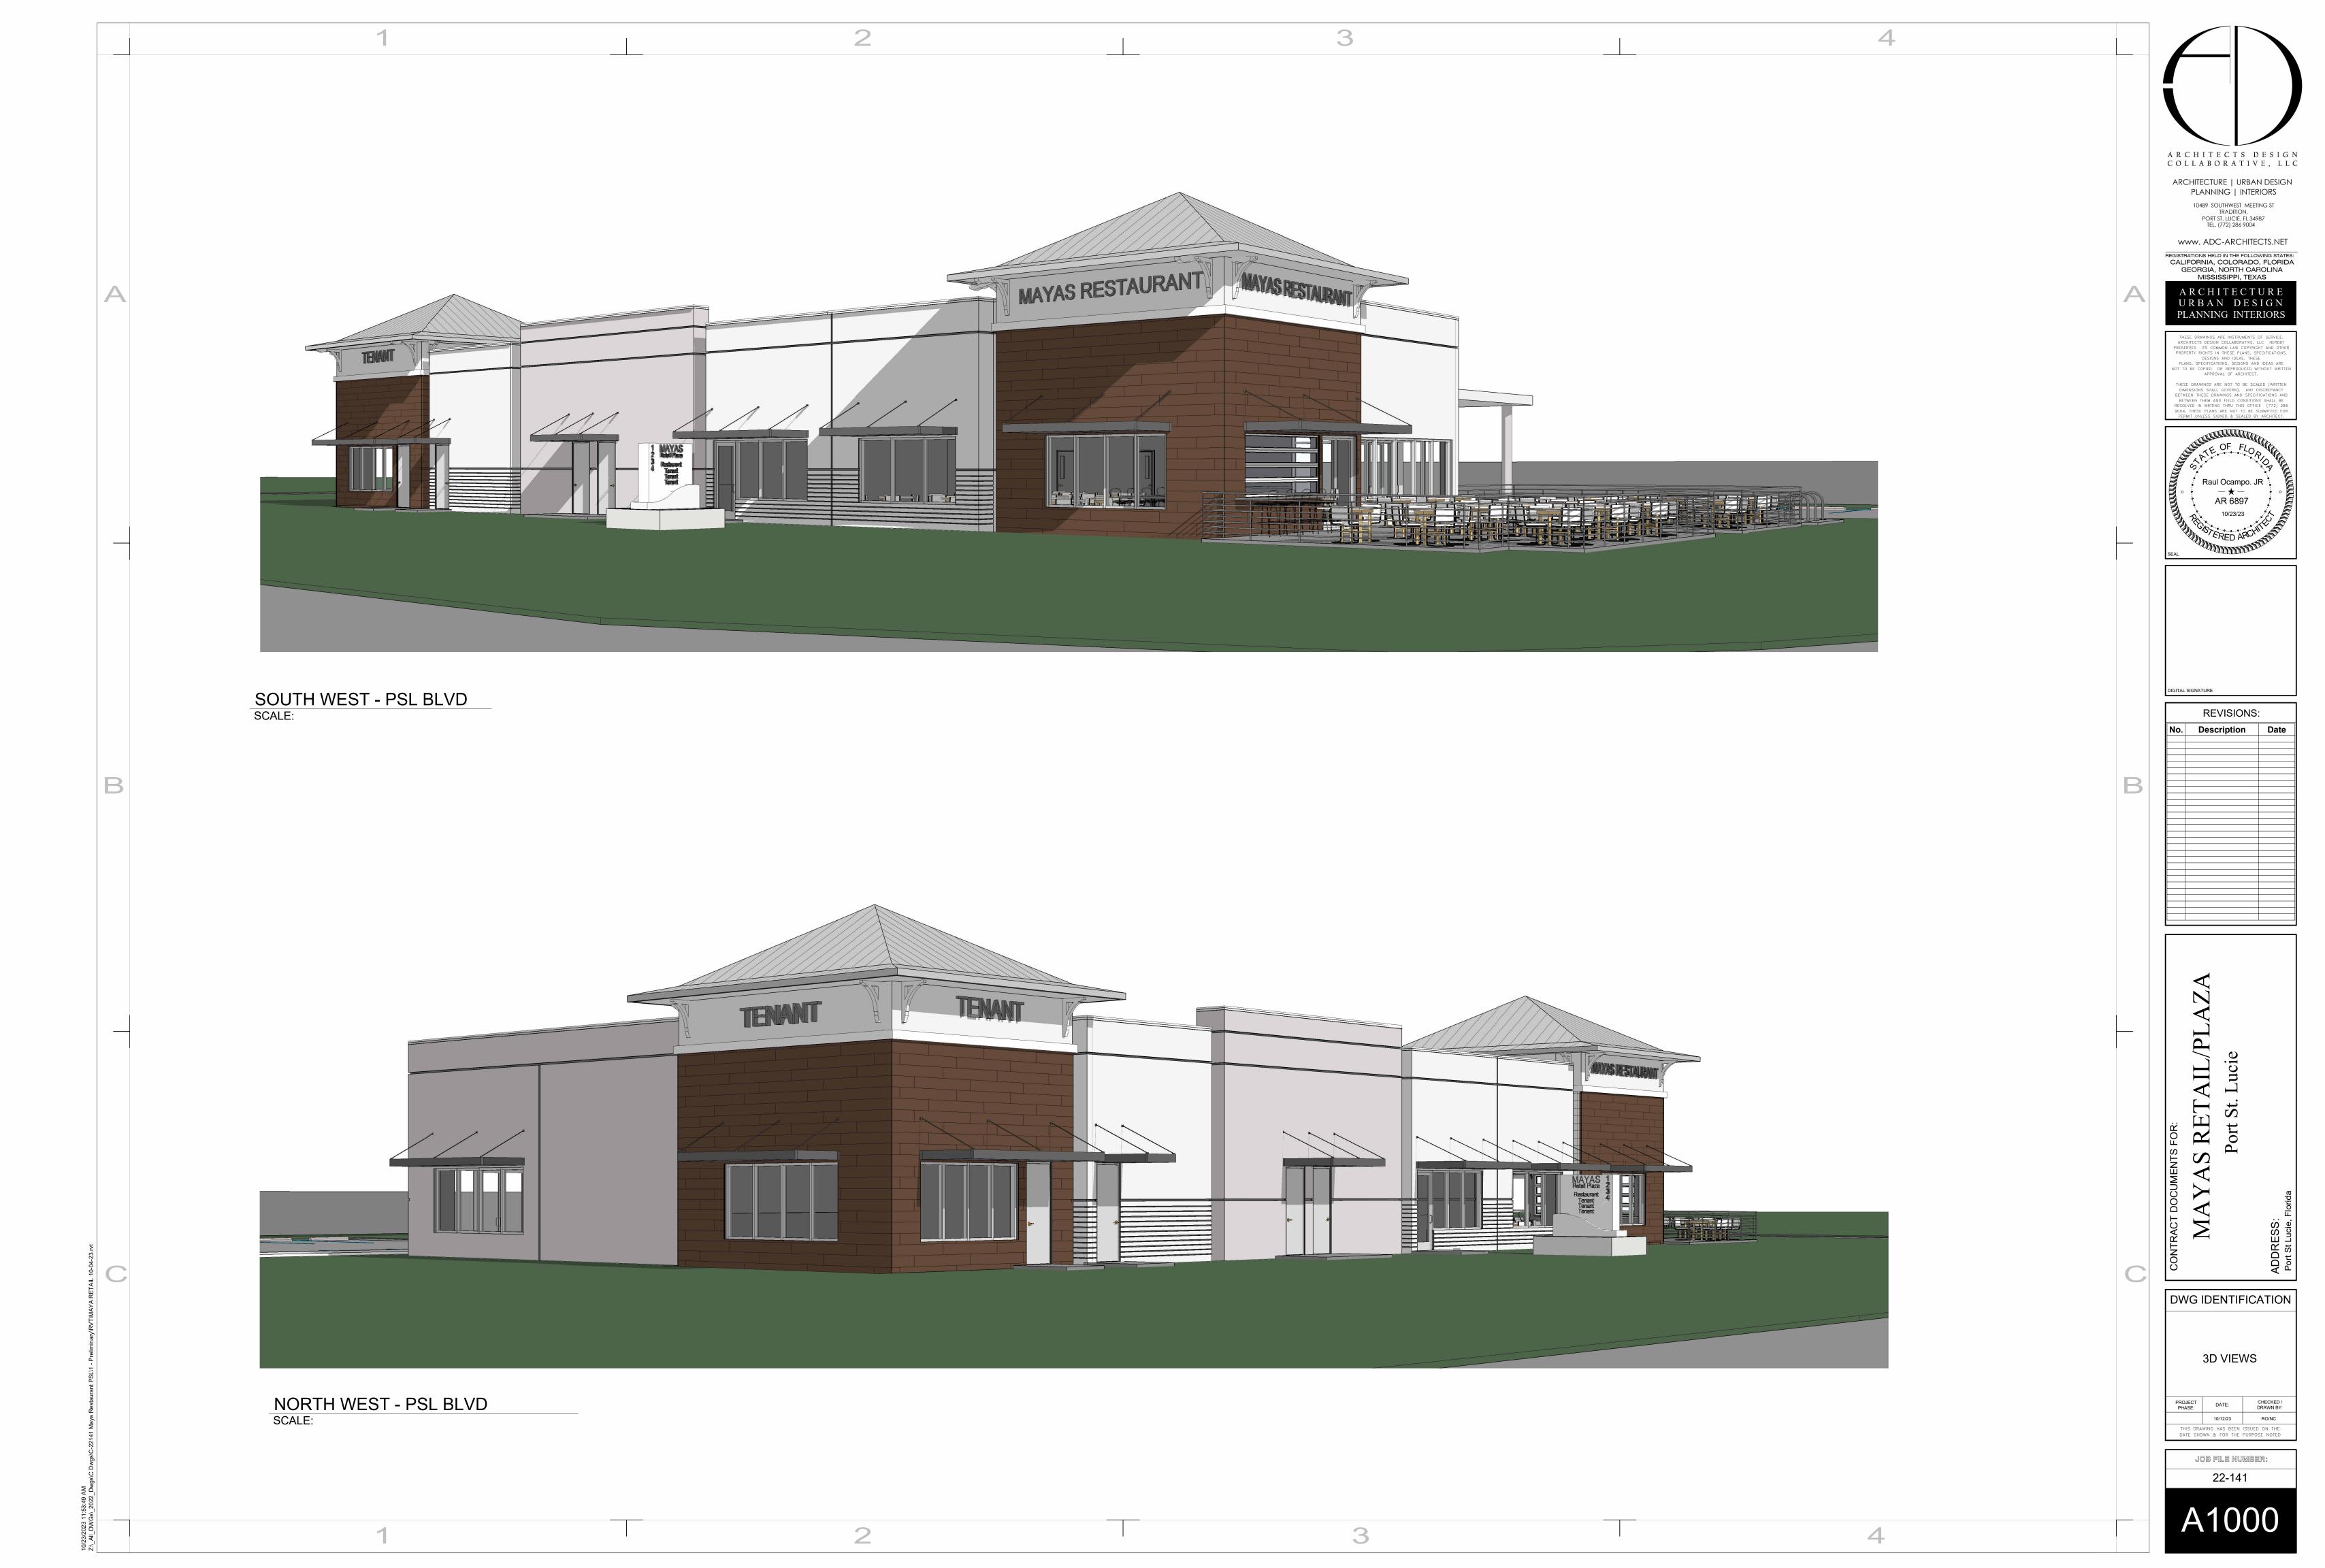

DIGITAL SIGNATURE

REVISIONS:

REVISIONS:

No. Description Date

MAYAS RETAIL/PLAZA
Port St. Lucie

DWG IDENTIFICATION

3D VIEWS

PROJECT DATE: CHECKED / DRAWN BY:
10/12/23 RO/NC