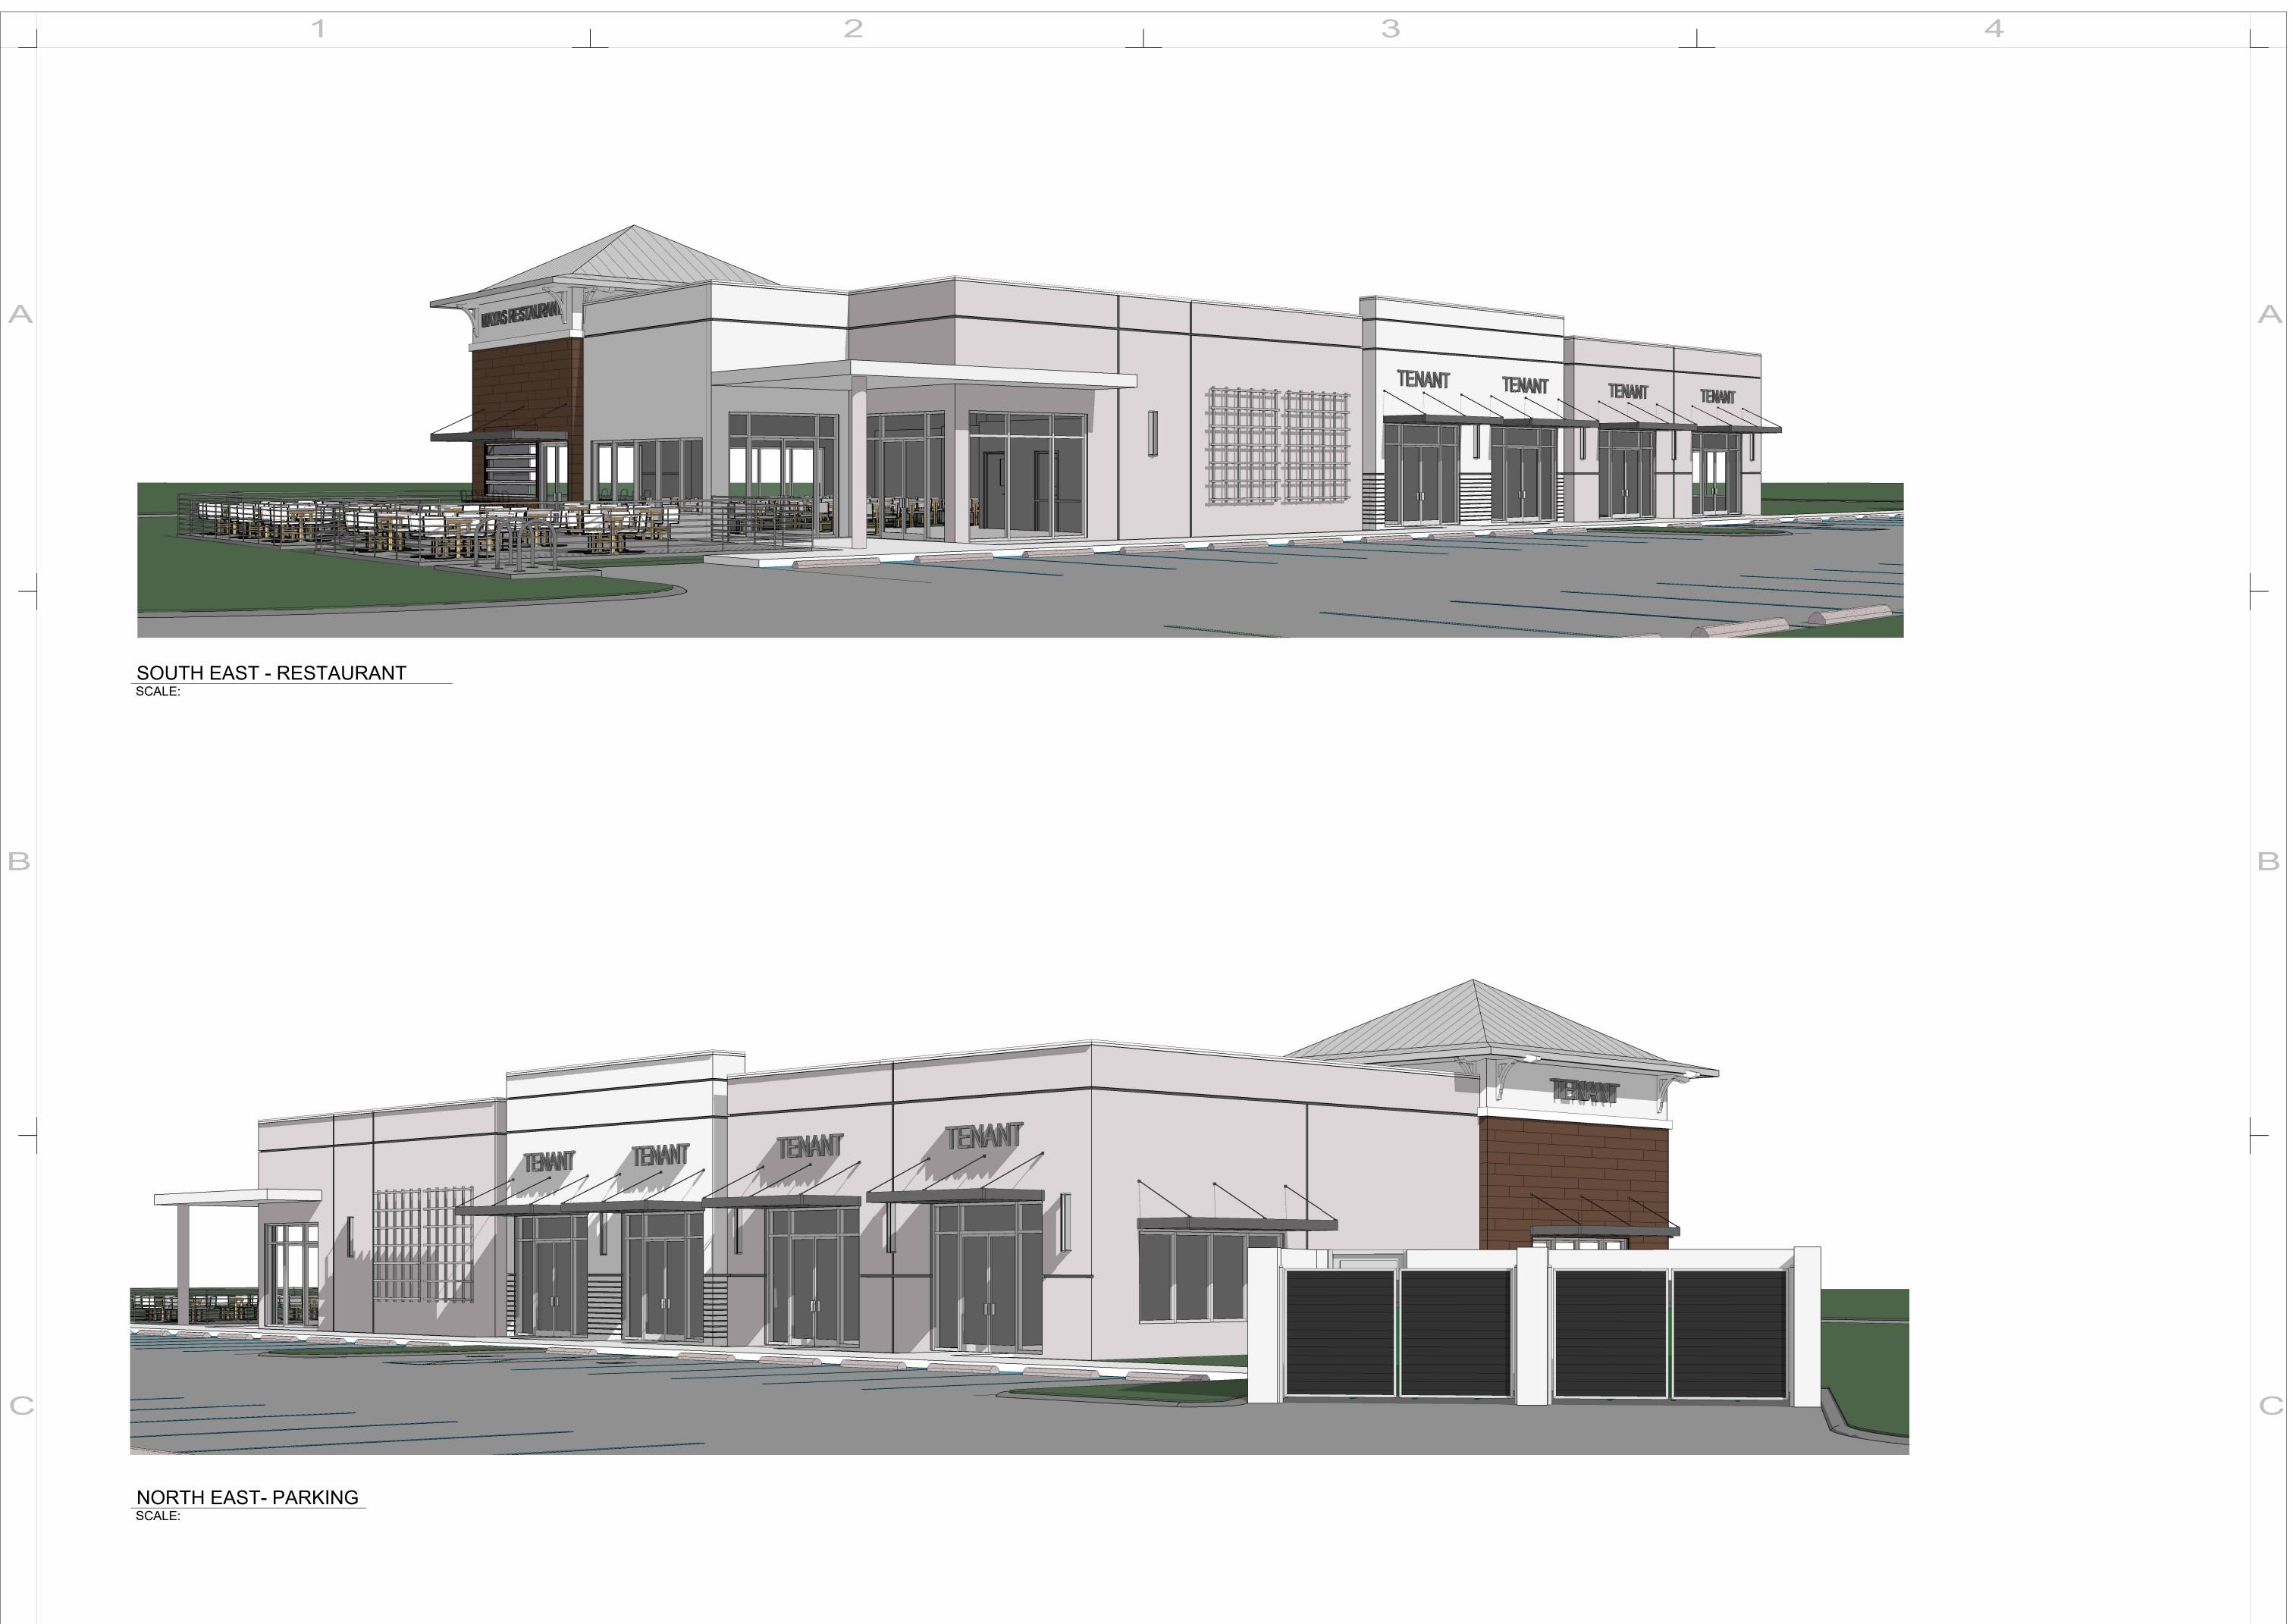

DIGITAL SIGNATURE

REVISIONS:

REVISIONS:

No. Description Date

MAYAS RETAIL/PLAZA
Port St. Lucie

DWG IDENTIFICATION

3D VIEWS

PROJECT DATE: CHECKED / DRAWN BY:
10/12/23 RO/NC