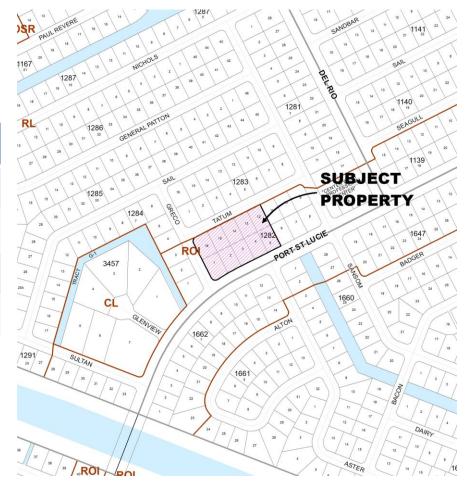

#### **Future Land Use**

| Direction | Future Land Use                        |
|-----------|----------------------------------------|
| North     | RL – Low Density Residential           |
| South     | ROI – Residential Office Institutional |
| East      | ROI – Residential Office Institutional |
| West      | ROI – Residential Office Institutional |