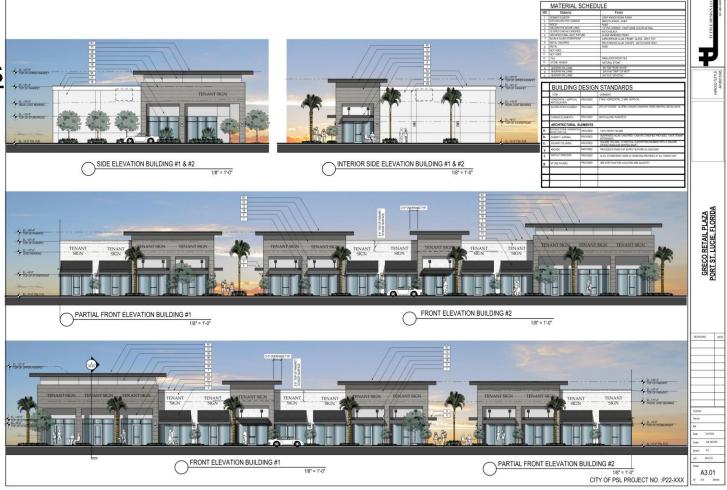

DIRECT DE MOTE DE MOTE

LANGEAPE BUFFER REQUIREMENTS
MORTH-PIECE OF WEEK, 1 THESE PER 20, CONT. HEDGE 2: 0. C.)
EACH PIECE OF WEEK. 1 THESE PER 30, CONT. HEDGE 2: 0. C.)
- "SANKTIVE PIECE + 11 THESE
BOUND-VIECE, 1 THESE PER 30, CONT. HEDGE 2: 0. C.)
- "SANKTIVE PIECE + 11 THESE
BOUND-VIECE, 1 THESE PER 30, CONT. HEDGE 2: 0. C.)
- "SANKTIVE PIECE + 11 THESE
WEES 1 VIECE, 1 THESE PIECE PIECE OF C.)

WHICH AND UNIVERSE THE PIECE PIECE PIECE 2: C.)

POURDATION PLANTING RETAIL 1707AL PERMITTER (REQ. 0 WIDE, 1 TREE PER 30; HEDGE 2 0 C.) RETAIL 2 TOTAL PERMITTER (REQ. 6 WIDE, 1 TREE PER 30; HEDGE 2 0 C.)



Greco Ln & SW Port St. Lucie Blvd. Phasse II Landscape Plan

St. Lucie, Florida



PSLUSD PROJECT NO. 5292

LMD REZONING PROJECT NO. P22-337 SEU PROJECT NO. P22-338



# Building Elevations





# **Staff Recommendation**

The Site Plan Review Committee recommended approval at their February 12, 2025 meeting.