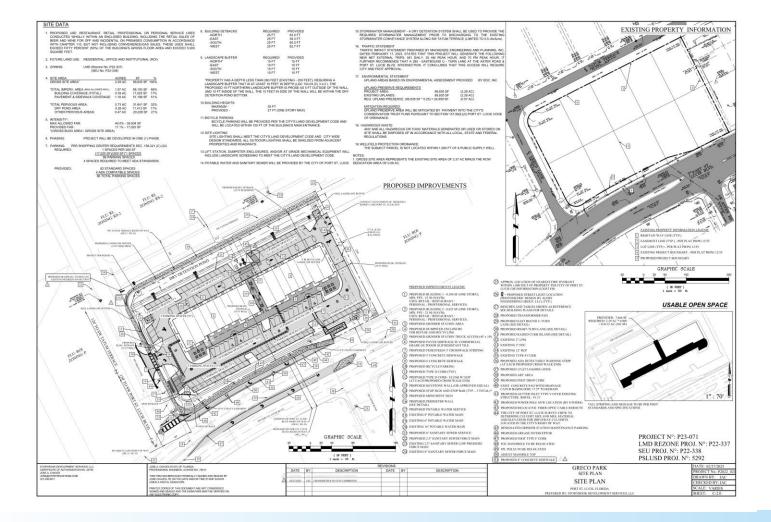

## Site Plan

<u>Landscape Plah</u> SW TATUM TERRACE RETAIL BUILDING RETAIL BUILDING SW GRECO LN. 8,760 SF 8.760 SF SW PORT ST. LUCIE BLVD. LOCATION MAP LANDSCAPE DATA

> ALL MADIOSPIC DIRECT DE MOTE THE UTILITY MADIO MEDICAL TRANSPORT AND DIRECT DESTRUCTION DE ANOMER THE WOOD CONSTIT MESS DIRECT DE MOTE DIRECT DIRECT DE MOTE DE MOTE

LANGEAPE BUFFER REQUIREMENTS
MORTH-PIECE OF WEEK, 1 THESE PER 20, CONT. HEDGE 2: 0. C.)
EACH PIECE OF WEEK. 1 THESE PER 30, CONT. HEDGE 2: 0. C.)
- "SANKTIVE PIECE + 11 THESE
BOUND-VIECE, 1 THESE PER 30, CONT. HEDGE 2: 0. C.)
- "SANKTIVE PIECE + 11 THESE
BOUND-VIECE, 1 THESE PER 30, CONT. HEDGE 2: 0. C.)
- "SANKTIVE PIECE + 11 THESE
WEES 1 VIECE, 1 THESE PIECE PIECE OF C.)

WHICH AND UNIVERSE THE PIECE PIECE PIECE 2: C.)

POURDATION PLANTING RETAIL 1707AL PERMITTER (REQ. 0 WIDE, 1 TREE PER 30; HEDGE 2 0 C.) RETAIL 2 TOTAL PERMITTER (REQ. 6 WIDE, 1 TREE PER 30; HEDGE 2 0 C.)

Greco Ln & SW Port St. Lucie Blvd. Phasse II Landscape Plan

St. Lucie, Florida

PSLUSD PROJECT NO. 5292

LMD REZONING PROJECT NO. P22-337 SEU PROJECT NO. P22-338