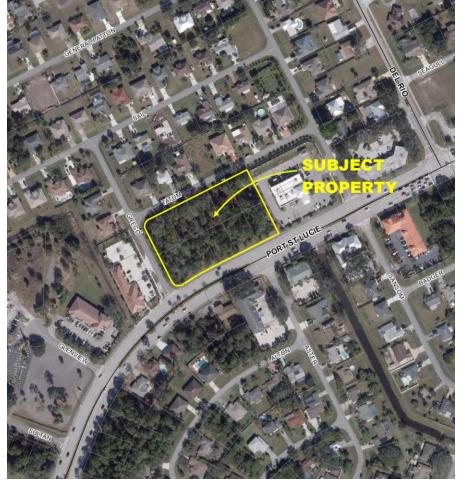

# Request Summary

- Owner: Greco Park 18, LLC
- Applicant: Jose Chaves, StoryBook Holdings, LLC
- Location: 2491 SW Greco Lane
- Request: The applicant is requesting approval of a major site plan for the development of a commercial retail plaza containing two 8,000 square foot buildings.

## **Surrounding Areas**

| Direction | Existing Use                       |
|-----------|------------------------------------|
| North     | Residential                        |
| South     | Professional Offices & Residential |
| East      | Medical Office                     |
| West      | Professional Offices               |