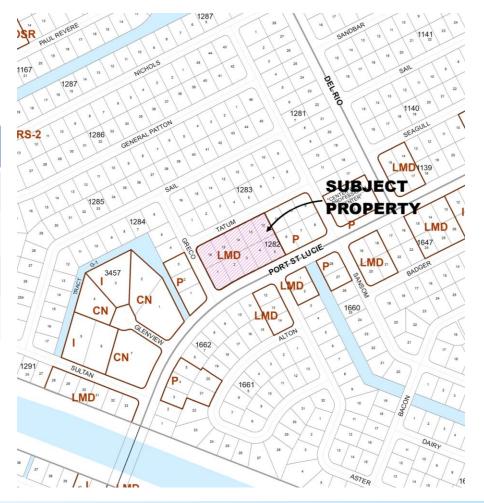

#### Zoning

| Direction | Zoning                                      |
|-----------|---------------------------------------------|
| North     | RS-2 – Single-Family Residential            |
| South     | LMD – Limited Mixed Use<br>P – Professional |
| East      | P – Professional                            |
| West      | P – Professional                            |