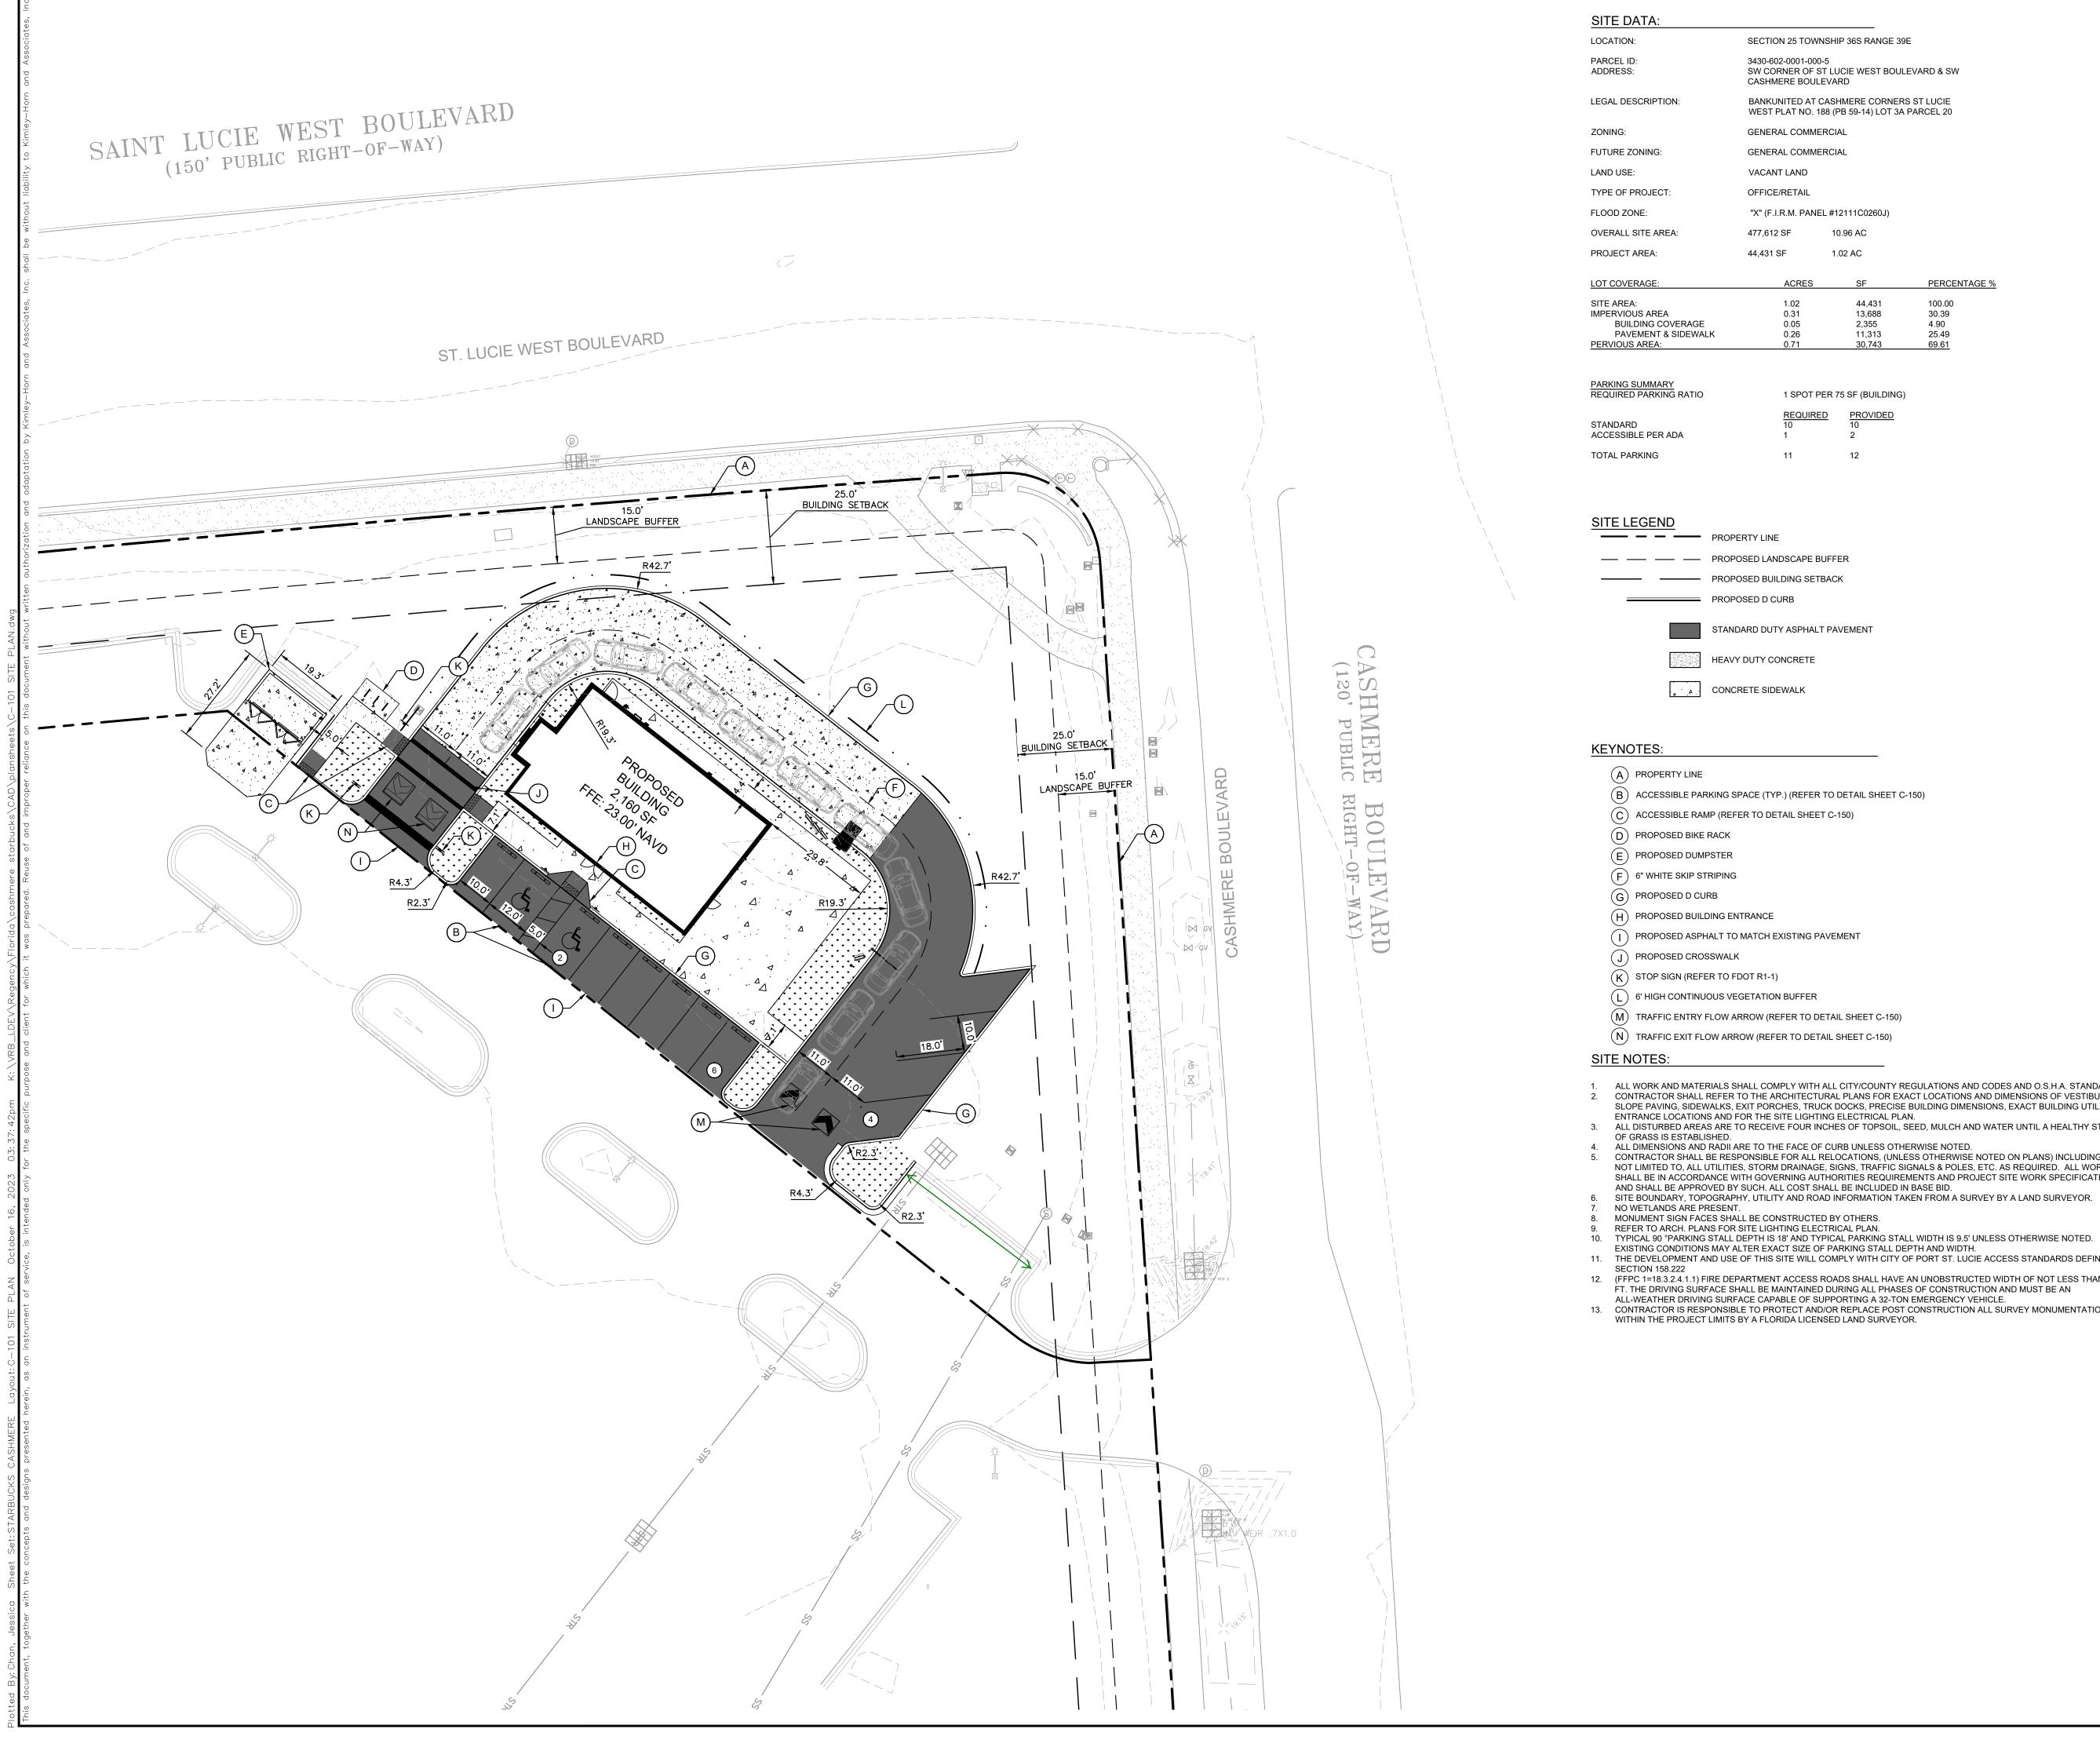

Per Section 158.221(I) of the City of Port St Lucie's Land Development Code, the stacking area is required to be of sufficient length so that it will not block traffic circulation within the development during peak queuing periods. Kimley-Horn has prepared this stacking analysis to be included as a part of the Special Exception Use (SEU) application to the City of Port St Lucie to determine if adequate stacking is provided on-site. The conceptual site plan for the project site is included in **Attachment A**.

## **ATTACHMENT A** Conceptual Site Plan

## SECTION 25 TOWNSHIP 36S RANGE 39E

3430-602-0001-000-5 SW CORNER OF ST LUCIE WEST BOULEVARD & SW

# BANKUNITED AT CASHMERE CORNERS ST LUCIE WEST PLAT NO. 188 (PB 59-14) LOT 3A PARCEL 20

GENERAL COMMERCIAL

GENERAL COMMERCIAL

## "X" (F.I.R.M. PANEL #12111C0260J)

10.96 AC

## 1.02 AC

| ACRES | SF     | PERCENTAGE % |
|-------|--------|--------------|
|       |        |              |
| .02   | 44,431 | 100.00       |
| ).31  | 13,688 | 30.39        |
| 0.05  | 2,355  | 4.90         |
|       |        |              |

## 1 SPOT PER 75 SF (BUILDING)

| <u>REQUIRED</u> | PROVIDED |
|-----------------|----------|
| 10              | 10       |
| 1               | 2        |
| 11              | 12       |

ALL WORK AND MATERIALS SHALL COMPLY WITH ALL CITY/COUNTY REGULATIONS AND CODES AND O.S.H.A. STANDARDS. CONTRACTOR SHALL REFER TO THE ARCHITECTURAL PLANS FOR EXACT LOCATIONS AND DIMENSIONS OF VESTIBULES, SLOPE PAVING, SIDEWALKS, EXIT PORCHES, TRUCK DOCKS, PRECISE BUILDING DIMENSIONS, EXACT BUILDING UTILITY 3. ALL DISTURBED AREAS ARE TO RECEIVE FOUR INCHES OF TOPSOIL, SEED, MULCH AND WATER UNTIL A HEALTHY STAND

 ALL DIMENSIONS AND RADII ARE TO THE FACE OF CURB UNLESS OTHERWISE NOTED.
 CONTRACTOR SHALL BE RESPONSIBLE FOR ALL RELOCATIONS, (UNLESS OTHERWISE NOTED ON PLANS) INCLUDING BUT NOT LIMITED TO, ALL UTILITIES, STORM DRAINAGE, SIGNS, TRAFFIC SIGNALS & POLES, ETC. AS REQUIRED. ALL WORK SHALL BE IN ACCORDANCE WITH GOVERNING AUTHORITIES REQUIREMENTS AND PROJECT SITE WORK SPECIFICATIONS AND SHALL BE APPROVED BY SUCH. ALL COST SHALL BE INCLUDED IN BASE BID.
6. SITE BOUNDARY, TOPOGRAPHY, UTILITY AND ROAD INFORMATION TAKEN FROM A SURVEY BY A LAND SURVEYOR.

EXISTING CONDITIONS MAY ALTER EXACT SIZE OF PARKING STALL DEPTH AND WIDTH. 11. THE DEVELOPMENT AND USE OF THIS SITE WILL COMPLY WITH CITY OF PORT ST. LUCIE ACCESS STANDARDS DEFINED BY

12. (FFPC 1=18.3.2.4.1.1) FIRE DEPARTMENT ACCESS ROADS SHALL HAVE AN UNOBSTRUCTED WIDTH OF NOT LESS THAN 20 FT. THE DRIVING SURFACE SHALL BE MAINTAINED DURING ALL PHASES OF CONSTRUCTION AND MUST BE AN ALL-WEATHER DRIVING SURFACE CAPABLE OF SUPPORTING A 32-TON EMERGENCY VEHICLE.

13. CONTRACTOR IS RESPONSIBLE TO PROTECT AND/OR REPLACE POST CONSTRUCTION ALL SURVEY MONUMENTATION

| _ |                          |                                         |                              |                                       |                                                               | REVISIONS DATE BY |
|---|--------------------------|-----------------------------------------|------------------------------|---------------------------------------|---------------------------------------------------------------|-------------------|
| - |                          |                                         |                              | BEACH, FL 32960                       | 10. 35106                                                     | No.               |
|   |                          | miev » n                                | TAIOORA ANA MAGULATIANA 2000 | 445 24TH STREET, SUITE 200, VERO BEAC | PHONE: //2-/94-4100<br>WWW.KIMLEY-HORN.COM REGISTRY NO. 35106 |                   |
|   | EE GREEV ALL             | LICENSE VIII                            |                              | 445                                   |                                                               | ONAL ENT          |
|   | KHA PROJECT<br>047427053 | DATE DATE DATE DATE DATE DATE DATE DATE | SCALE AS SHOWN               | DESIGNED BY JC                        | DRAWN BY JC                                                   | CHECKED BY SRB    |
|   |                          |                                         |                              |                                       |                                                               |                   |
|   |                          |                                         | SITF PI AN                   | Ì                                     |                                                               |                   |