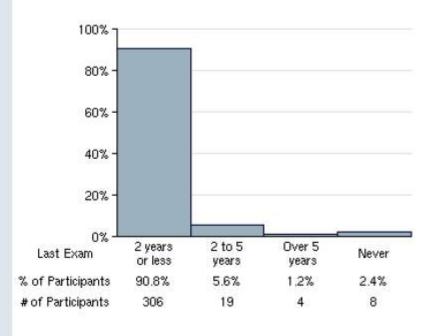

nt
- · Health Risk Assessment



## General exam

# Group general exam

In medicine, the (annual) general medical examination is a common form of preventive medicine involving visits to a general practitioner by asymptomatic adults on a regular basis. This is generally yearly or less frequently. It is known under several other names, such as the periodic health evaluation or preventive health examination.

The term is generally not meant to include visits for the purpose of newborn checks, Pap smears for cervical cancer, or regular visits for people with certain chronic medical

disorders (for example, diabetes). The general medical examination generally involves a medical history, a (brief or complete) physical examination and sometimes laboratory tests.

## Time since last general exam



Graph created using data within the specified criteria from: 
• Health Risk Assessment



# Glucose

# Group Glucose

A blood glucose test measures the amount of sugar (glucose) in a sample of blood. Glucose is a major source of energy for most cells of the body, including those in the brain.

Levels vary according to the laboratory, but in general up to 100 milligrams per deciliter (mg/dL) are considered normal. Persons with levels between 100 and 126 mg/dL may have impaired fasting glucose or prediabetes. These levels are considered to be risk

factors for type 2 diabetes and its complications. Diabetes is typically diagnosed when fasting blood glucose levels are 126 mg/dL or higher.

### Glucose levels



- Cardiac Risk Assessment
- · Health Risk Assessment



# History - Personal

#