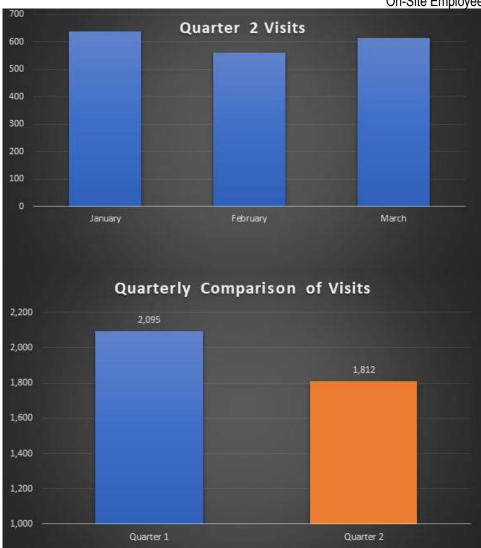

31                         | 0                   | 0                | 0%       |
| Total                         | 2,564               | 1,812            | 71%      |

| Outside Municipality Visits (Urgent Care) |    |
|-------------------------------------------|----|
| Stuart Urgent Care                        | 49 |
| Okeechobee Urgent Care                    | 0  |
| Highlands Urgent Care                     | 0  |
| Total                                     | 49 |

| Patient Visit Total with Urgent Care Visits 1,861 | Patient Visit Total with Urgent Care Visits | 1,861 |
|---------------------------------------------------|---------------------------------------------|-------|
|---------------------------------------------------|---------------------------------------------|-------|



| Q2 VISIT TYPE                |       |               |
|------------------------------|-------|---------------|
| Visit Type                   | Q2    | Q2 Percentage |
| Worker's Comp                | 78    | 4%            |
| Wellness/Chronic             | 831   | 46%           |
| Episodic / Acute             | 738   | 41%           |
| Occupational                 | 157   | 8.6%          |
| School/Sport/Other Physicals | 8     | 0.4%          |
| Total                        | 1,812 | 100%          |

| Q2 Urgent Care Visit Type    |    |               |
|------------------------------|----|---------------|
| Visit Type                   | Q2 | Q2 Percentage |
| Worker's Comp                | 0  | 0%            |
| Wellness/Chronic             | 1  | 2%            |
| Episodic / A