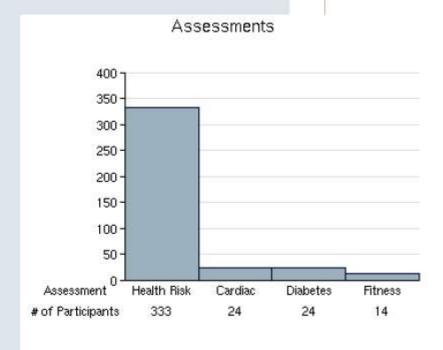

n be obtained by including a moderate amount of physical activity (e.q., 30 minutes of brisk walking or raking leaves, 15 minutes of running, 45 minutes of playing volleyball). Additional health benefits can be gained through greater amounts of physical activity.

Assessed areas

Heart disease is the leading cause of death among men and women in the United States. Physically inactive people are twice as likely to develop coronary heart disease as regularly active people.



Graph created using data within the specified criteria from:

◆ Fitness Assessment



# Total Assessments Taken

## Number of Assessments Taken

This graph indicates the number of each assessment your group has completed. This can help put in perspective the graphs in this report, that show the results as percentages.



Graph created using data within the specified criteria from: 
All Assessments



# Age and Gender Demographics

# Gender by Age Group

Knowing the age and gender of your group is important as you analyze the results. In many instances younger people will show lower risk levels, even if they have poor health habits. Changing these modifiable habits before they become ingrained will significantly reduce their risks as they get older. Women can reduce their risks by having regular pelvic and breast exams.



Graph created using data within the specified criteria from:

· All Assessments



# Alcohol

### Drinks in a Week

Alcohol induced deaths increased from 2009 to 2010 and chronic liver disease remains in the top 15 causes of death. Healthy People 2020 reported in 2011, 28.1% of adults a