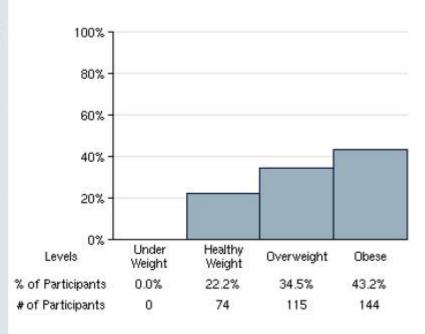

that of adolescents from middle- and high-income households. Obesity is especially prevalent among women with lower incomes and is more common among African American and Mexican American women than among white women. Among African Americans, the proportion of women who are obese is 80 percent higher than the proportion of men who are obese. This gender difference also is seen among Mexican American women and men, but the percentage of white, non-Hispanic women and men who are obese is about the same.

While one in every three American adults is obese, two in every three others suffer from being overweight, stated the Centers for Disease Control and Prevention (CDC) officials in their recent report. There is a large percentage of participants above their healthy weight.

### Weight levels



#### Goal:



Increase the proportion of adults who are at a healthy weight, raising it from 30.8 percent to 33.9 percent and reduce the percent of obese adults from 34.0 percent to 30.5 percent.

Graph created using data from:

- Cardiac Risk Assessment
- Diabetes Risk Assessment
- Fitness Assessment
- Health Risk Assessment



6. Describe follow up and provide examples for low, moderate, and high-risk individuals. How do you define these categories?

The first process is a risk stratification mechanism, or algorithm (a step-by-step procedure for decision-making). TCMAi uses this to analyze health care utilization data we harvest from our EHR for each of the City's enrolled eligible members. This data represents the City employee's prior health care utilization. (this is taken during th