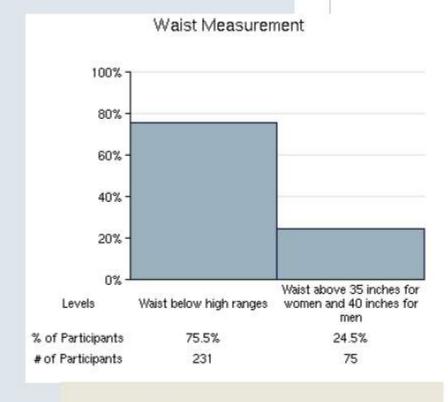

to a lab for testing. The Lipid Profile shows your triglyceride level, total cholesterol level, HDL cholesterol (high-density lipoprotein or "good" cholesterol) and LDL (low-density lipoprotein or "bad" cholesterol) levels.

Changes in lifestyle habits are the main therapy for hypertriglyceridemia.



Graph created using data within the specified criteria from:

- Cardiac Risk Assessment
- ♦ Health Risk Assessment



## Waist

## Group Waist

Measuring waist circumference helps screen for possible health risks that come with overweight and obesity. If fat is stored around the waist rather than at the hips, the individual is at higher risk for heart disease and type 2 diabetes. This risk goes up with a waist size that is greater than 35 inches for women or greater than 40 inches for men.



Goal:



Reduce the proportion of adults who are obese to 30.5%.

Graph created using data from:

◆ Health Risk Assessment



# Weight

## Group Weight

Overweight and obesity are major contributors to many preventable causes of death. On average, higher body weights are associated with higher death rates. The number of overweight children, adolescents, and adults has risen over the past four decades. Americans who are 30 or more pounds over a healthy weight cost the country an estimated billion in weight-related medical bills in 2008, double the amount a decade ago, according to a study by government scientists and the non-profit research group RTI International.

More than half of adults in the United States are estimated to be overweight or obese. The proportion of adolescents from po