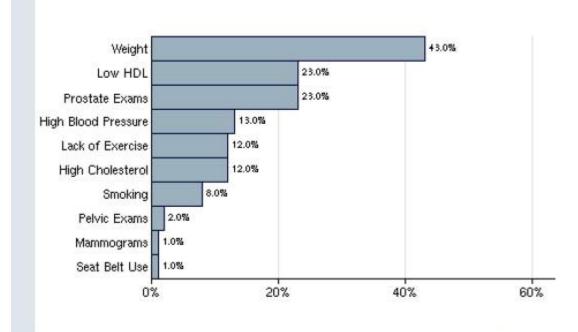

n the specified criteria from:

Health Risk Assessment



# Achievable Risk

# Achievable Group Risk

The achievable risk graph shows what could happen if the group were to follow all the recommendations for good health. While this won't eliminate all risks, it will significantly decrease them.

# Participants achievable risk levels



Graph created using data within the specified criteria from: • Health Risk Assessment



# Modifiable Behaviors

# **Group Contributing Risk Factors**

Members of this group have many habits that if modified would decrease the risks of disease and accidents. This graph shows of those with modifiable behaviors, the percentage negatively affected by each behavior. Maximize your intervention programs by targeting the largest segments.

## Modifiable behaviors



Graph created using data within the specified criteria from: 
• Health Risk Assessment



# Specific Disease Risks

# Preventable Deaths by Disease

Based on the results of the assessment, the graph will show the impact of risky behavior based on the number of participants with above average risks for each disease.



Graph created using data within the specified criteria from:

· Health Risk Assessment



# Cardiac Risk Report

### Cardiac Assessment Results

These are the results from your members that have taken the disease specific cardiac risk assessment. Complete data was collected on 24 individuals. This graph shows the break down of cardiac risk across your group.

Cardiovascular disease is the No. 1 cause of death in the United States and it has been for the past 80 years. Accor