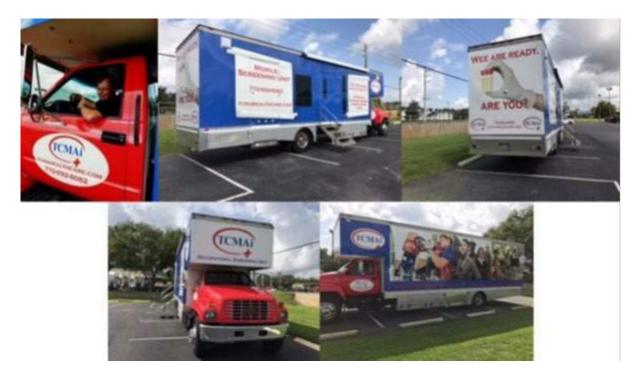

#### Convenience

TCMAi has 3 Urgent Care locations located in Jensen Beach, Fl., Okeechobee, Fl., and Sebring, Fl. that would be available to the City of Port St Lucie employees, dependents, and retirees, at no additional cost to the City of Port St Lucie. These Urgent Cares are open seven days a week.

TCMAi has a fully operational Mobile Unit that includes 2 exam rooms and a full lab to conduct Occupational Healthcare to include Random Drug Screening with Chain of Custodies, Stress Test, EKGs, Physicals, and Lab Draws. We can bring the Occupational Healthcare to the worksite to reduce your employees time away from work.