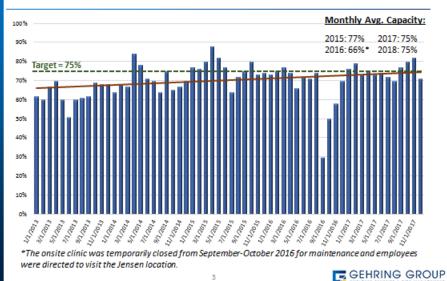

# **EHC Utilization by Month**

abla

# **Employee Experience**

- Performance Guarantee Criteria:
  - 1. Mitigation of emergency room (ER) visits ( <2% of clinic visits)
  - 2. Increased / maintained level of clinic visits per day
  - 3. Billing Accuracy (>95%)
  - 4. Patient Satisfaction Survey (>70%)
- Performance Guarantee Results (since 2013):
  - ✓ Medical plan ER visits have averaged 1.2% of total clinic visits
  - √ TCMA has achieved an average annual visit per day increase of 11.9%
  - ✓ Billing accuracy has averaged 97.07%
  - ✓ Employees have rated TCMA at an average satisfaction score of 99%

Since the establishment of the agreement, TCMA has achieved 100% of the eligible performance bonus.

Ģ

4