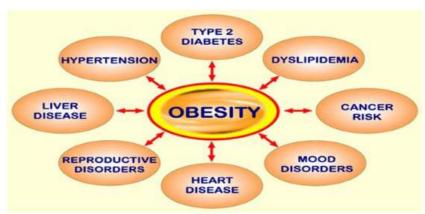

#### The types of medical issues that can be addressed on-site.

- o Primary care All Acute and Chronic conditions including but not limited to:
  - Hypertension
  - Hyperlipidemia
  - Diabetes
  - Asthma, COPD
  - Vitamin Deficiency
  - Obesity
  - Depression
  - Health risk assessments
  - Well Woman Exams including pap tests
  - Physical Exams and screenings
  - Weight Management
  - Hormone Management
  - Quick MA visits for blood glucose and blood pressure checks
  - All chronic diseases are monitored and treated by the health center according to national guidelines
- o Prescriptions and pharmaceutical dispensing
- o Primary care case management
- Acute Care
  - Nonspecific abdominal pain,
  - Nonspecific chest pain,
  - Minor injuries (lacerations, abscesses, burns, illnesses, follow up care),
  - Fractures, Sprains, Strains (including splint application),
  - Extremity injury,
  - Rashes and skin conditions,
  - Genitourinary illnesses,
  - Coughs, flu, allergies, and sinus illnesses,
  - Minor head injuries (Eye/Ear injuries)
  - Back and neck pain
  - Ear Irrigation
  - Minor surgical procedures
  - IV fluid infusion
  - Cryotherapy
- Occupational medicine
  - Pre-Employment Exams
  - Fit For Duty Exams
  - FMLA Exams
  - Mask Fit Testing
  - PPD Testing
  - Post Offer Employment Testing
  - DOT- Department of Transportation Exams
  - Urine Drug Screens
  - Breath Alcohol Testing
  - Cardiac Stress Tests
  - Workman's Compensation Exams
- Ancillary Services
  - Lab Draws
  - Immunizations
  - Ultrasound

#### DIABETES

- ASYMPTOMATIC INDIVIDUALS SHOULD BE CHECKED AT AGE 45 THEN EVERY 2 YEARS
- INDIVIDUALS WITH RISK FACTORS SHOULD BE CHECKED YEARLY
- RISK FACTORS INCLUDE-OVERWEIGHT, INACTIVITY, FAMILY HISTORY, RACE (HISPANICS, AMERICAN INDIANS AND AMERICAN ASIANS HIGHER RISK), AGE, HTN, ELEVATED CHOLESTEROL/TRIGLYCERIDES
- SOME SYMPTOMS OF DIABETES INCLUDE EXCESSIVE THIRST OR URINATION, FATIGUE, WEIGHT LOSS, BLURRED VISION, FREQUENT YEAST INFECTIONS, SLOW HEALING WOUNDS, OR NUMBESS AND TINGLING TO HANDS OR FEET