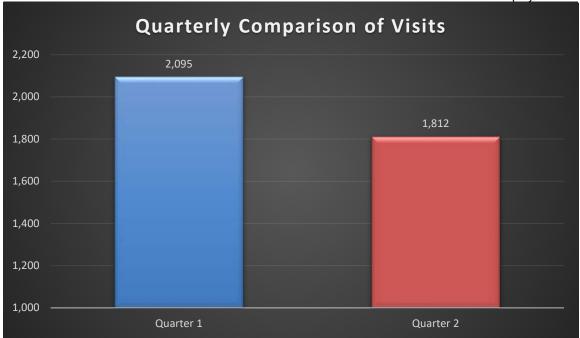

and understand their return on investment.

#### TCMAi puts a portion of its own profits at risk in the form of a performance guarantee.

TCMAi also invests in the health of the employees of clients and the process of bringing wellness to all. To demonstrate this commitment to teaching the importance of health and wellness and mitigating unhealthy behavior. The award of the performance guarantee will be entirely contingent on the satisfaction of the Client as determined by a mutually agreed set of metrics. TCMAi is willing to use almost any metric: clinical, financial, or perceptive, to determine whether a satisfactory standard was met. TCMAi takes seriously the role of healthcare providers with an obligation to mitigate costs to tax payers while raising the general health of the public.



#### 2. How would you propose measuring outcomes and success of the overall program?

TCMAi's main method of measuring success of the overall program of a clinic is by calculating Return On Investment by Cost Avoidance, reported quarterly. Comparisons can be drawn by analyzing the costs for certain key visit components, and medications dispensed internally. This is based on a combination of actual costs (e.g. the actual cost of dispensed medications) and standard costs (e.g. calculate a standard cost to perform clinic tasks where there are no direct costs associated with the individual task) once there is a statistically significant amount of data, a Cost Avoidance can be calculated which compares the cost of using the clinic against the cost that would have been incurred had the insuran