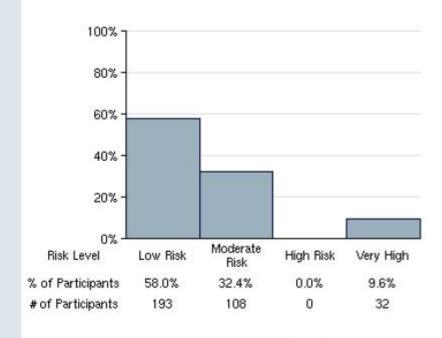

up has one or more categories where they are more than twice the average statistical risk for their sex and age. This group will suffer some health care problems, and will benefit greatly from intervention programs.

Very high risk individuals are at significant risk for an early death from disease or accidents. These people can cost their employers in high insurance claims and absenteeism due to health issues and accidents.





Graph created using data within the specified criteria from:

Health Risk Assessment



# Achievable Risk

# Achievable Group Risk

The achievable risk graph shows what could happen if the group were to follow all the recommendations for good health. While this won't eliminate all risks, it will significantly decrease them.

# Participants achievable risk levels



Graph created using data within the specified criteria from: • Health Risk Assessment



# Modifiable Behaviors

# **Group Contributing Risk Factors**

Members of this group have many habits that if modified would decrease the risks of disease and accidents. This graph shows of those with modifiable behaviors, the percentage negatively affected by each behavior. Maximize your intervention programs by targeting the largest segments.

## Modifiable behaviors



Graph created using data within the specified criteria from: 
• Health Risk Assessment



# Specific Disease Risks

# Preventable Deaths by Disease

Based on the results of the assessment, the graph will show the impact of risky behavior based on the number of participants with above average risks for each disease.



Graph created