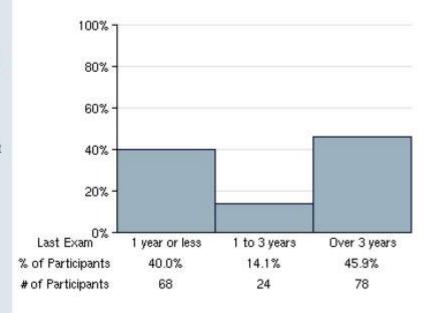

outweigh the harms of testing and treatment. The American Cancer Society believes that men should not be tested without learning about what we know and don't know about the risks and possible benefits of testing and treatment.

Starting at age 50, talk to your doctor about the pros and cons of testing so you can decide if testing is the right choice for you. If you are African American or have a father or brother who had prostate cancer before age 65, you should have this talk with your doctor starting at age 45. If you decide to be tested, you should have the PSA blood test with or without a rectal exam. How often you are tested will depend on your PSA level.

There are a high number of participants in your group that have not had a screening recently.

## Time since last prostate exam



Graph created using data within the specified criteria from:

Health Risk Assessment



# Seatbelts

# Group Seatbelt Use

Motor vehicle crashes are often predictable and preventable. Increased use of safety belts and reductions in driving while impaired are two of the most effective means to reduce the risk of death and serious injury of occupants in motor vehicle crashes. As of January 2011, the national safety belt use rate was 85 percent. Still, every 14 seconds, an adult in the United States is treated in an emergency department for crash-related injuries. In 2010, 32,885 people were killed in the estimated 5,419,000 police-reported motor vehicle traffic crashes; 2,239,000 people were injured.

Motor vehicle crashes are the leading cause of death for people age 11 through 27. Adult