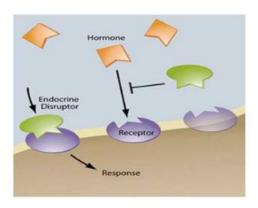

# TOXIC EFFECTS

- · CAUSE CANCER (RADON, FORMALDEHYDE, BENZENE);
- ACT AS ENDOCRINE DISRUPTORS (BPA, PESTICIDES, PHTHALATES); AND
- CAUSE ORGAN FAILURE OR DEVELOPMENTAL PROBLEMS (LEAD, MERCURY, CADMIUM)

# **ENDOCRINE DISRUPTORS**

 ENDOCRINE DISRUPTORS INCLUDE A WIDE RANGE OF SUBSTANCES, BOTH NATURAL AND HUMAN-MADE, THAT MAY INTERFERE WITH THE BODY'S ENDOCRINE (HORMONE AND CELL SIGNALING) SYSTEM AND PRODUCE ADVERSE DEVELOPMENTAL, REPRODUCTIVE, NEUROLOGICAL, AND IMMUNE EFFECTS.

- ENDOCRINE DISRUPTORS USUALLY MIMIC ESTROGEN AND ARE FOUND IN MANY EVERYDAY PRODUCTS WE USE, INCLUDING:
- SOME PLASTIC BOTTLES AND CONTAINERS
- FOOD CAN LINERS
- DETERGENTS
- FLAME RETARDANTS
- TOYS
- COSMETICS
- PESTICIDES
- IN PARTICULAR, THE INDUSTRIALLY PRODUCED COMPOUNDS BISPHENOL A (BPA), PESTICIDES, AND PHTHALATES ARE AMONG THE MOST POTENTIALLY DANGEROUS