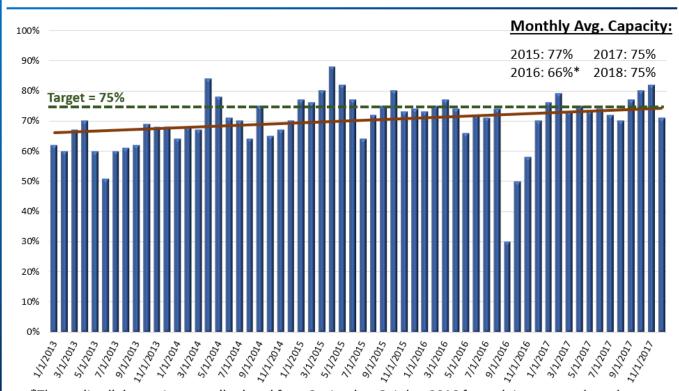

| \$9,332,332    |                     | \$3,492,071       | 2.67:1                  |
|                                    | 28,278 @                       | \$20 PCP                        | \$565,560      |                     |                   |                         |
| Employee Savings                   | 30,339 @                       | 9 \$10 Rx                       | \$303,390      |                     |                   |                         |
| Total Savings                      |                                |                                 | \$10,201,282   |                     | \$3,492,071       | 2.92:1                  |





- b. Utilization Measures (list measures)
  - Total visits
  - Capacity
  - Total prescriptions

# **EHC Utilization by Month**



\*The onsite clinic was temporarily closed from September-October 2016 for maintenance and employees were directed to visit the Jensen location.

7



## c. Changes in the Cost of Care

Changes in the cost of care are influenced by the changing cost of national healthcare, disease processes, vendors and supplies.

#### D.

#### Identification of High Risk Individuals

 Understanding there are a variety of methodologies for implementing a targeted intervention process, please explain in detail the targeted intervention model that your organization would recommend be implemented. Explain the rationale behind your recommendation. Please keep in mind that this needs to be a confidential process following all HIPAA guidelines.

TCMAi believes that there is not just one quantifiable model to i