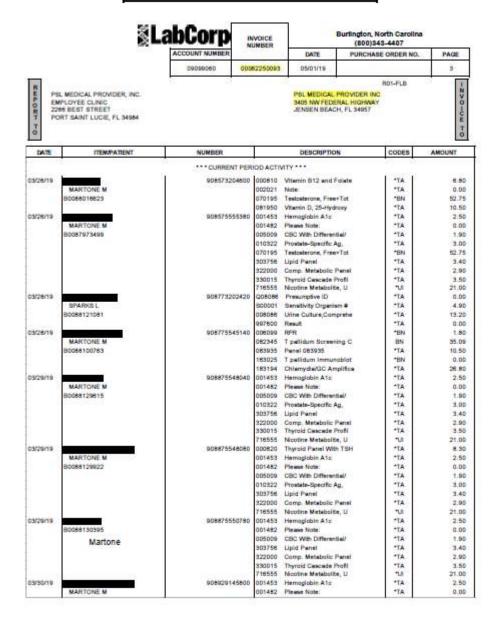

# City of Port St. Lucie

# Employee Health Center (EHC) Return on Investment

Presented By:
Dustin Kuehn, Senior Benefit Consultant

7

# **EHC Services & Programs**

#### Scope of Services:

- Primary Care
- · Acute & Chronic Care
- · Physicals (Pre & Post Employment)
- · Occupational Health & Workers Compensation
- Hearing & Drug Tests
- Medication Dispensing

#### Wellness & Education Programs (not limited to):

- Skin lesion information
- · Heat exhaustion
- · Herbal and prescription drug interaction warnings
- · Dieting tips and information
- · Vitamin D education
- · Health Fair participation
- · Flu shot, blood pressure test, blood glucose test events
- Mammogram screenings
- · Tips to deal with stress, loneliness, and anxiety
- · Smoking Cessation & Alcohol abuse

昇

GEHRING GROUP

# **EHC Utilization by Month**

abla

# **Employee Experience**

- Performance Guarantee Criteria:
  - 1. Mitigation of emergency room (ER) visits ( <2% of clinic visits)
  - 2. Increased / maintained level of clinic visits per day
  - 3. Billing Accuracy (>95%)
  - 4. Patient Satisfaction Survey (>70%)
- Performance Guarantee Results (since 2013):
  - ✓ Medical plan ER visits have averaged 1.2% of total clinic visits
  - √ TCMA has achieved an average annual visit per day increase of 11.9%
  - ✓ Billing accuracy has averaged 97.07%
  - ✓ Employees have rated TCMA at an average satisfaction score of 99%

Since the establishment of the agreement, TCMA has achieved 100% of the eligible performance bonus.

Ģ

4

# January '15 – April '18 Return on Investment Analysis

| Item                               | EHC Utilization as Reported | Average<br>Fl Blue Plan<br>Cost | Cost Avoidance | Average<br>EHC COST | Total<br>EHC Cost | Return on<br>Investment |
|------------------------------------|-----------------------------|---------------------------------|----------------|---------------------|-------------------|-------------------------|
| Acute/Episodic                     | 12,961                      | \$115                           | \$1,498,647    | \$106               | \$1,398,621.15    | 1.07:1                  |
| Wellness/Chronic                   | 10,651                      | \$115                           | \$1,219,438    | \$106               | \$1,158,508.82    | 1.05:1                  |
| Physicals/School/Pre<br>Employment | 962                         | \$115                           | \$101,104      | \$106               | \$109,372.67      | 0.92:1                  |
| Laboratory                         | 3,219                       | \$160                           | \$519,151      | \$55                | \$176,398.29      | 2.94:1                  |
| Occupational Health &<br>Randoms   | 2,549                       | \$771                           | \$1,964,846    | \$106               | \$276,327.39      | 7.11:1                  |
| Worker's Compensation              | 1,155                       | \$115                           | \$130,067      | \$106               | \$126,316.05      | 1.02:1                  |
| Prescriptions                      | 30,339                      | \$129                           | \$3,899,079    | \$9                 | \$246,526.80      | 15.8:1                  |
| Subtotal                           |                             |                                 | \$9,332,332    |                     | \$3,492,071       | 2.67:1                  |
|                                    | 28,278 @                    | \$20 PCP                        | \$565,560      |                     |                   |                         |
| Employee Savings                   | 30,339 @                    | 9 \$10 Rx                       | \$303,390      |                     |                   |                         |
| Total Savings                      |                             |                                 | \$10,201,282   |                     | \$3,492,071       | 2,92:1                  |

7

13.