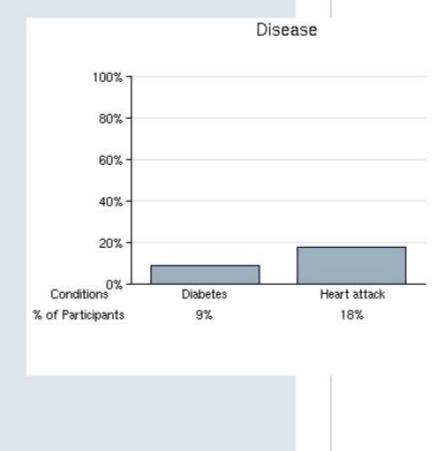

s a major source of energy for most cells of the body, including those in the brain.

Levels vary according to the laboratory, but in general up to 100 milligrams per deciliter (mg/dL) are considered normal. Persons with levels between 100 and 126 mg/dL may have impaired fasting glucose or prediabetes. These levels are considered to be risk

factors for type 2 diabetes and its complications. Diabetes is typically diagnosed when fasting blood glucose levels are 126 mg/dL or higher.

### Glucose levels



- Cardiac Risk Assessment
- · Health Risk Assessment



# History - Personal

# Personal Conditions

These are the results from your members that have answered questions regarding their own disease history. This graph shows the number of self reported personal conditions within the group.



Graph created using data within the specified criteria from:

Cardiac Risk Assessment



# HDL

# Group HDL

With HDL (good) cholesterol, higher levels are better. Low HDL cholesterol (less than 40 mg/dL for men, less than 50 mg/dL for women) puts you at higher risk for heart disease. In the average man, HDL cholesterol levels range from 40 to 50 mg/dL. In the average woman, they range from 50 to 60 mg/dL. An HDL cholesterol of 60 mg/dL or higher gives some protection against heart disease. The mean level of HDL cholesterol for American adults age 20 and older is 54.3 mg/dL.

Smoking, being overweight and being sedentary can all result in lower HDL cholesterol. To raise your HDL level, avoid tobacco smoke, maintain a healthy weight and get at least 30-60 minutes of physical activity more