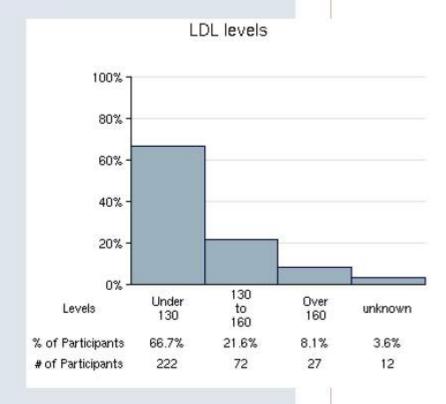

#### CHOLESTEROL SCREENING

- BASELINE AT AGE 20 THEN EVERY 4 YEARS UNLESS YOU HAVE RISK FACTORS SUCH AS HTN, DIABETES, ABNORMAL LIPIDS, OVER WEIGHT OR OBESE, SMOKER, FAMILY HISTORY OF HEART DISEASE
- MORE IMPORTANT THAN TOTAL CHOLESTEROL IS LDL COUNT, PARTICLE SIZE AND RATIO