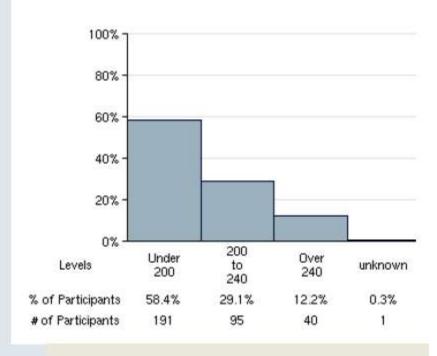

#### CHOLESTEROL SCREENING

- BASELINE AT AGE 20 THEN EVERY 4 YEARS UNLESS YOU HAVE RISK FACTORS SUCH AS HTN, DIABETES, ABNORMAL LIPIDS, OVER WEIGHT OR OBESE, SMOKER, FAMILY HISTORY OF HEART DISEASE
- MORE IMPORTANT THAN TOTAL CHOLESTEROL IS LDL COUNT, PARTICLE SIZE AND RATIO