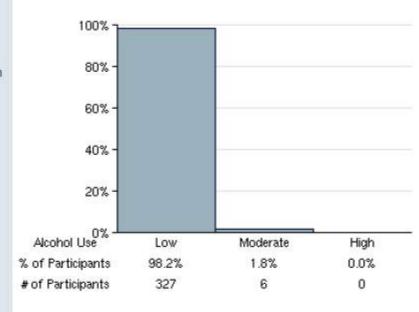

#### **BREAST CANCER RISK FACTORS**

- AGE (GREATER THAN 55)
- FAMILY HISTORY
- RADIATION TO FACE/CHEST BEFORE AGE 30
- OVERWEIGHT
- NOT HAVING A <u>FULL TERM</u> PREGNANCY
- NOT BREASTFEEDING
- . LATE MENSES/EARLY MENOPAUSE
- HORMONE REPLACEMENT THERAPY
- ALCOHOL USE
- SMOKING
- INACTIVITY