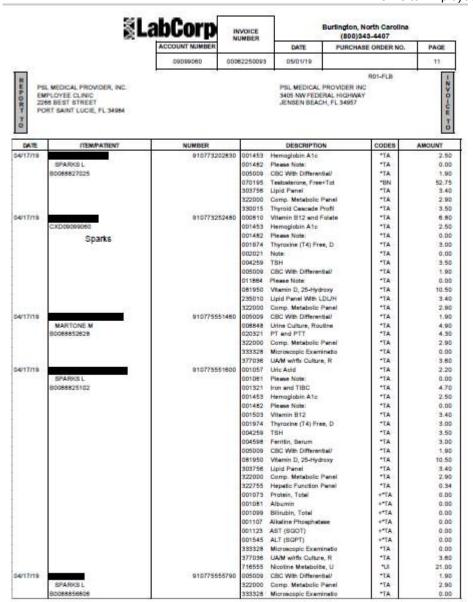

| *TA   | 9.0                |







| DATE     | ITEMPATIENT                            | NUMBER            |                                         | DESCRIPTION