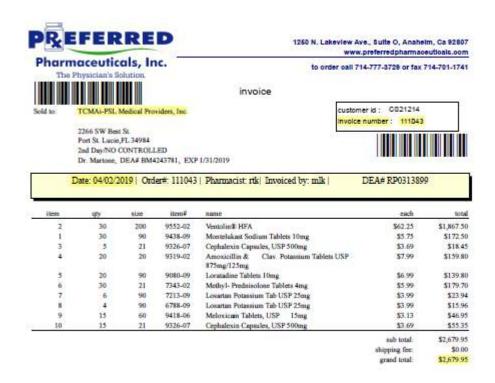

|
| 04/30/19   | 111775                                            | \$1,602.51  |
| TOTAL      |                                                   | \$10,018.97 |
|            | McKesson                                          |             |
| Date       | Invoice #                                         | Amount      |
| 04/12/19   | 51942650                                          | \$1,292.98  |
| 04/17/19   | 52220961                                          | \$1,399.76  |
| 04/19/19   | 52455177                                          | \$1,400.63  |
| TOTAL      |                                                   | \$4,093.37  |
| RAND TOTAL |                                                   | \$14,112.34 |

<sup>\*\*\*</sup>The McKesson invoices are for vaccines.\*\*\*





1250 N. Lakeview Ave., Sulte O, Anaheim, Ca 92807 www.preferredpharmaceuticals.com

to order call 714-777-3729 or fax 714-701-1741

2266 SW Best St. Port St. Lucie, FL 34984 2nd Day/NO CONTROLLED

Dr. Martone, DEA# BM4243781, EXP 1/31/2019

customer ld ; CB21214 nvoice number: 111842

| tot    | each    | name                                                       | item#   | size | qty. | tem |
|--------|---------|------------------------------------------------------------|---------|------|------|-----|
| \$69.5 | \$6.99  | Amox. & Clav. Pot. for Oral Susp 400mg/57mg.<br>per 5mL    | 7128-01 | 100  | 10   | 1   |
| \$1195 | \$11.99 | Amox. & Clav. Pot. for Oral Susp 600mg/42.9m<br>g per Sml. | 7127-07 | 75   | 10   | 2   |
| \$39.5 | \$3.99  | Glipizide Tablets USP 5mg