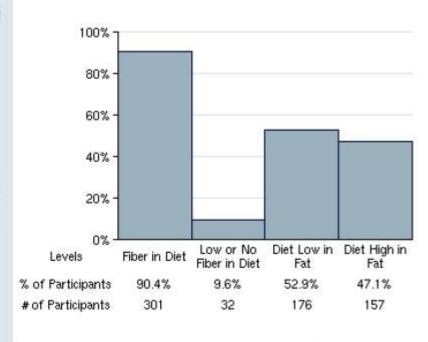

hole grains, and nuts.

Fats and oils are part of a healthful diet, but the type of fat makes a difference to heart health, and the total amount of fat consumed is also important. High intake of saturated fats, trans fats, and cholesterol increases the risk of unhealthy blood lipid levels, which, in turn, may increase the risk of coronary heart disease. A high intake of fat (greater than 35 percent of calories) generally increases saturated fat intake and makes it more difficult to avoid consuming excess calories. A low intake of fats and oils (less than 20 percent of calories) increases the risk of inadequate intakes of vitamin E and of essential fatty acids and may contribute to unfavorable changes in high-density lipoprotein (HDL) blood cholesterol and triglycerides.

# Dietary Habits



Graph created using data within the specified criteria from:

· Health Risk Assessment



# Exercise

## Group Exercise Habits

Regular physical activity throughout life is important for maintaining a healthy body, enhancing psychological well-being, and preventing premature death. A Surgeon General's report on physical activity and health concluded that moderate physical activity can reduce substantially the risk of developing or dying from heart disease, diabetes, colon cancer, and high blood pressure.

Between 1999 and 2009, the percentage of men 18 years of age and over who met the

2008 federal aerobic activity and muscle-strengthening guidelines increased from 19% to 22%. Among men, the percentage who met the guidelines for those 45-64 years and 65 years of age and over increased d