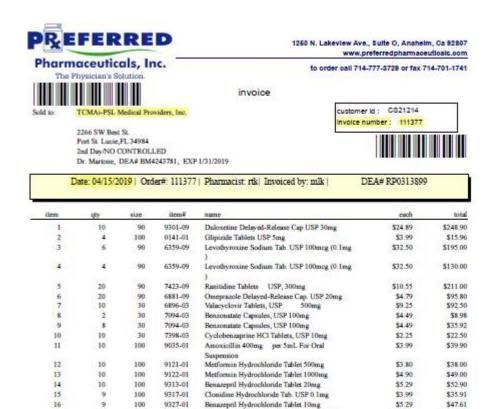

5     | \$4.29                                      | Carvedilol Tables, 25mg                            | 9265-09     | 90        | 7             | 11   |
| \$1   | \$2.79                                      | Aspirin Tab 81mg Low Dose Enteric Costed           | 7107-01     | 100       | 40            | 6    |
| \$1   | \$14.94                                     | Bupropion HCl Extended-Release Tab. (SR) 150<br>mg | 7249-01     | 100       | 10            | 6    |
| \$    | \$5.90                                      | Ranifidine Tablets USP, 150mg                      | 7388-01     | 100       | 12            | 7    |
| \$1,2 | sub total:<br>shipping fee:<br>grand total: |                                                    |             |           |               |      |

invoice





Neomycin Polymyxin & Hydrocortisone Otic

Glipizide Tableta USP 5mg

9924-01

0141-01

10

100

Treasure Coast Medical Associates, Inc.

17

18

10

\$349.50

\$23.94 \$1,693.32 \$0.00

\$1,693.32

534.95

\$3.99

shipping fee:

grand total:



1250 N. Lakeview Ave., Suite O, Anaheim, Ca 92807 www.preferredpharmaceuticals.com

to order call 714-777-3729 or fax 714-701-1741

The Physician's Solution.

Sold to TCMAi-PSL Medical Providers, Inc.

invoice

customer ld : C821214 Invoice number : 111616

2266 SW Best St. Port St. Lucie, FL 34984 2nd Day/NO CONTROLLED

2nd Day/NO CONTROLLED

Dr. Martone, DEA# BM4243781, EXP 1/31/2019

|   |  | H |
|---|--|---|
|   |  | Ш |
| Ш |  | Ш |

|                                | DEA# RP0313899                            | Date: 04/23/2019   Order#: 1116