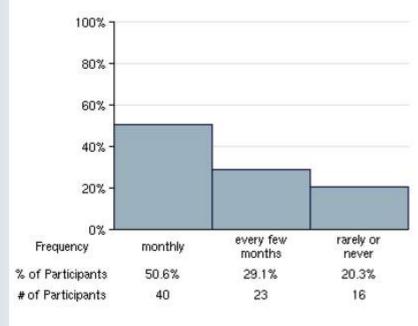

hin the specified criteria from:

· Health Risk Assessment



# Self Breast Exam

### Self Breast Exam Habits

The American Cancer Society recommends that women age 20 or older should perform a breast self-examination (BSE) every month. By doing the exam regularly, you get to know how your breasts normally feel and you can more readily detect any signs or symptoms.

Women who follow the above recommendations from the American Cancer Society have the best chance of early detection and the best prognosis should cancer be found. Breast cancer will affect one in eight women during their lifetime, this is up from one in twenty in

the 1960's. There are a high number of participants in your group that have not been performing self exams as often as they should.

# Frequency of Self Breast Exam



Graph created using data within the specified criteria from:

· Health Risk Assessment



# Male Prostate Exam

## Group Prostate Exams (males 40 and older)

The American Cancer Society recommends that men make an informed decision with their doctor about whether to be tested for prostate cancer. Research has not yet proven that the potential benefits of testing outweigh the harms of testing and treatment. The American Cancer Society believes that men should not be tested without learning about what we know and don't know about the risks and possible benefits of testing and treatment.

Starting at age 50, talk to your doctor about the pros and cons of testing so you can decide if testing is the right choice for you. If you are African American or have a father or brother who had prostate