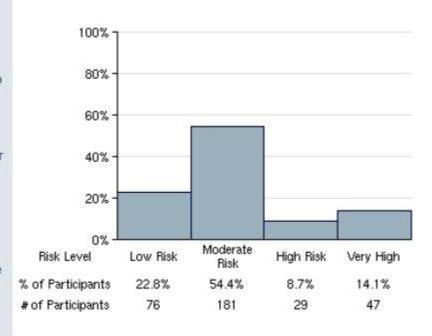

properly, watch their weight and diet, and use good sense in regards to traffic safety.

Those in the moderate risk group are "average", they may be a touch overweight or have one or two habits that while not the healthiest are not causing any serious problems. People in this group respond well to health promotion since they do not have far to go.

The high risk group has one or more categories where they are more than twice the average statistical risk for their sex and age. This group will suffer some health care problems, and will benefit greatly from intervention programs.

Very high risk individuals are at significant risk for an early death from disease or accidents. These people can cost their employers in high insurance claims and absenteeism due to health issues and accidents.





Graph created using data within the specified criteria from:

Health Risk Assessment



# Achievable Risk

# Achievable Group Risk

The achievable risk graph shows what could happen if the group were to follow all the recommendations for good health. While this won't eliminate all risks, it will significantly decrease them.

# Participants achievable risk levels



Graph created using data within the specified criteria from: • Health Risk Assessment



# Modifiable Behaviors

# **Group Contributing Risk Factors**

Members of this group have many habits that if modified would decrease the risks of disease and accidents. This graph shows of those with modifiable behaviors, the percentage negatively affected by each behavior. Maximize your intervention programs by targeting the largest segm