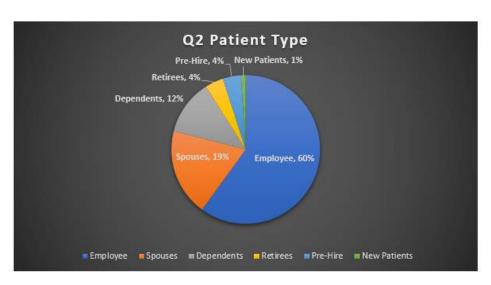

| 49 | 100%          |





| PATIENT TYPE       |          |          |               |               |
|--------------------|----------|----------|---------------|---------------|
| Туре               | Q1 Total | Q2 Total | Q1 Percentage | Q2 Percentage |
| Employees          | 962      | 715      | 70%           | 60%           |
| Dependent Spouses  | 167      | 229      | 12%           | 19%           |
| Dependent Children | 142      | 144      | 10%           | 12%           |
| Retirees           | 53       | 47       | 4%            | 4%            |
| Pre-Hire           | 35       | 49       | 3%            | 4%            |
| New Patients       | 17       | 15       | 1%            | 1%            |
| Total              | 1,376    | 1,199    | 100%          | 100%          |



| Usage by Department Type |          |          |
|--------------------------|----------|----------|
| Туре                     | Q1 Count | Q2 Count |
| Building Department      | 61       | 54       |
| City Attorney            | 10       | 7        |
| City Clerk               | 8        | 9        |
| City Council             | 8        | 4        |
| City Management          | 0        | 2        |
| Civic Center             | 12       | 6        |
| Communications           | 0        | 4        |
| Facilities Maintenance   | 18       | 11       |
| Finance                  | 31       | 21       |
| Human Resources          | 27       | 18       |
| Information Services     | 18       | 12       |
| Neighborhood Services    | 27       | 26       |
| OMB                      | 1