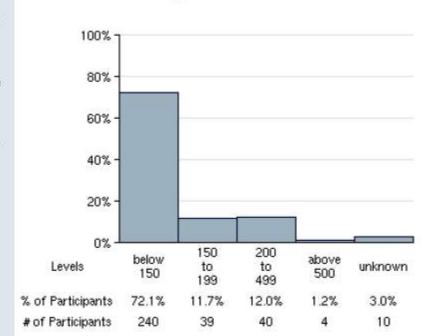

ith triglycerides and proteins in carriers called lipoproteins to transport it to sites throughout the body. An elevated triglyceride level increases the risk of heart disease.

Triglycerides levels

Triglyceride levels are usually measured whenever you have a blood test called a Lipid Profile. Everyone over age 20 should have their cholesterol checked at least every 5 years. Your health care provider can check your cholesterol and triglyceride levels by taking a sample of blood, which is sent to a lab for testing. The Lipid Profile shows your triglyceride level, total cholesterol level, HDL cholesterol (high-density lipoprotein or "good" cholesterol) and LDL (low-density lipoprotein or "bad" cholesterol) levels.

Changes in lifestyle habits are the main therapy for hypertriglyceridemia.



Graph created using data within the specified criteria from:

- Cardiac Risk Assessment
- ♦ Health Risk Assessment



## Waist

## Group Waist

Measuring waist circumference helps screen for possible health risks that come with overweight and obesity. If fat is stored around the waist rather than at the hips, the individual is at higher risk for heart disease and type 2 diabetes. This risk goes up with a waist size that is greater than 35 inches for women or greater than 40 inches for men.



Goal:



Reduce the proportion of adults who are obese to 30.5%.

Graph created using data from:

◆ Health Risk Assessment



# Weight

## Group Weight

Overweight and obesity are major contributors to many preventable causes of death. On average, higher body weights are associated with higher death