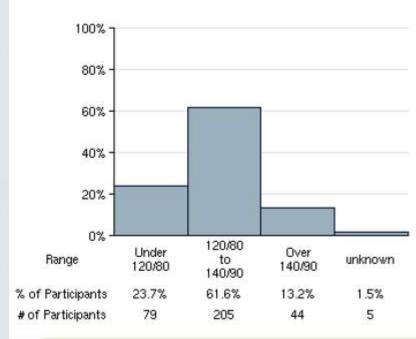

#### **BLOOD PRESSURE**

- ANNUALLY
- NORMAL BLOOD PRESSURE IS CONSIDERED LESS THEN 120/80
- ELEVATED 120-129/ <80
- STAGE 1 HTN 130-139/80-89
- STAGE 2 HTN >= 140/90
- HYPERTENSIVE EMERGENCY 180 > OR 120>