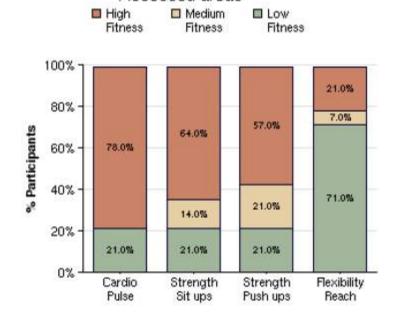

sk Assessment



# Fitness Report

### Fitness Assessment Results

These are the results from your members that have taken the fitness assessment. Complete data was collected on 14 individuals. This graph shows the break down of the physical condition in four different areas for your group.

Significant health benefits can be obtained by including a moderate amount of physical activity (e.q., 30 minutes of brisk walking or raking leaves, 15 minutes of running, 45 minutes of playing volleyball). Additional health benefits can be gained through greater amounts of physical activity.

Assessed areas

Heart disease is the leading cause of death among men and women in the United States. Physically inactive people are twice as likely to develop coronary heart disease as regularly active people.



Graph created using data within the specified criteria from:

◆ Fitness Assessment



# Total Assessments Taken

## Number of Assessments Taken

This graph indicates the number of each assessment your group has completed. This can help put in perspective the graphs in this report, that show the results as percentages.



Graph created using data within the specified criteria from: 
All Assessments



# Age and Gender Demographics

# Gender by Age Group

Knowing the age and gender of your group is important as you analyze the results. In many instances younger people will show lower risk levels, even if they have poor health habits. Changing these modifiable habits before they become ingrained will significantly reduce their risks as they get older. Women can reduce their risks by having