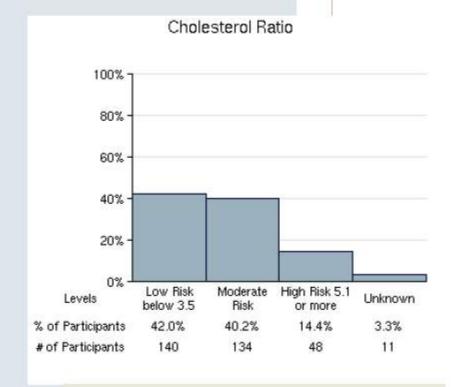

#### CHOLESTEROL SCREENING

- BASELINE AT AGE 20 THEN EVERY 4 YEARS UNLESS YOU HAVE RISK FACTORS SUCH AS HTN, DIABETES, ABNORMAL LIPIDS, OVER WEIGHT OR OBESE, SMOKER, FAMILY HISTORY OF HEART DISEASE
- MORE IMPORTANT THAN TOTAL CHOLESTEROL IS LDL COUNT, PARTICLE SIZE AND RATIO