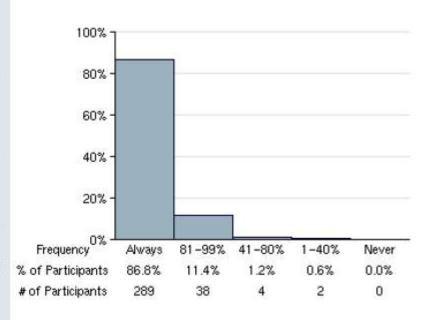

# **Employee Experience**

- Performance Guarantee Criteria:
  - 1. Mitigation of emergency room (ER) visits ( <2% of clinic visits)
  - 2. Increased / maintained level of clinic visits per day
  - 3. Billing Accuracy (>95%)
  - 4. Patient Satisfaction Survey (>70%)
- Performance Guarantee Results (since 2013):
  - ✓ Medical plan ER visits have averaged 1.2% of total clinic visits
  - √ TCMA has achieved an average annual visit per day increase of 11.9%
  - ✓ Billing accuracy has averaged 97.07%
  - ✓ Employees have rated TCMA at an average satisfaction score of 99%

Since the establishment of the agreement, TCMA has achieved 100% of the eligible performance bonus.

Ģ

4