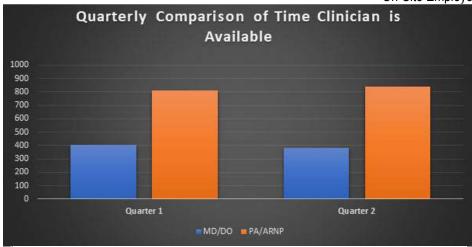

al Visits | Urgent Care Visits |
| January        | 248          | 637          | 22                 |
| February       | 228          | 562          | 14                 |
| March          | 243          | 613          | 13                 |
| Total          | 719          | 1,812        | 49                 |

| CLINIC HOURS DETAILS |             |             |               |
|----------------------|-------------|-------------|---------------|
| Month                | Hours Open  | MD/DO Hours | PA/ARNP Hours |
| January              | 248         | 140         | 278           |
| February             | 228         | 131         | 257           |
| March                | 243         | 110         | 303           |
| Total                | <b>71</b> 9 | 381         | 838           |





| Q2 Number of Clinician/Member |                     |                  |          |
|-------------------------------|---------------------|------------------|----------|
| Visits                        |                     |                  |          |
| Week                          | Available<br>Visits | Actual<br>Visits | Capacity |
| 01/01 – 01/05                 | 116                 | 82               | 71%      |
| 01/06 - 01/12                 | 204                 | 142              | 70%      |
| 01/13 - 01/19                 | 204                 | 160              | 78%      |
| 01/20 – 01/26                 | 204                 | 147              | 72%      |
| 01/27 – 02/02                 | 204                 | 137              | 67%      |
| 02/03 – 02/09