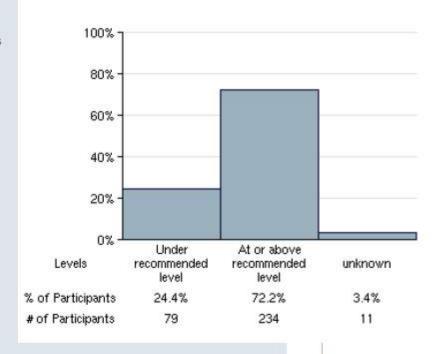

#### CHOLESTEROL SCREENING

- BASELINE AT AGE 20 THEN EVERY 4 YEARS UNLESS YOU HAVE RISK FACTORS SUCH AS HTN, DIABETES, ABNORMAL LIPIDS, OVER WEIGHT OR OBESE, SMOKER, FAMILY HISTORY OF HEART DISEASE
- MORE IMPORTANT THAN TOTAL CHOLESTEROL IS LDL COUNT, PARTICLE SIZE AND RATIO