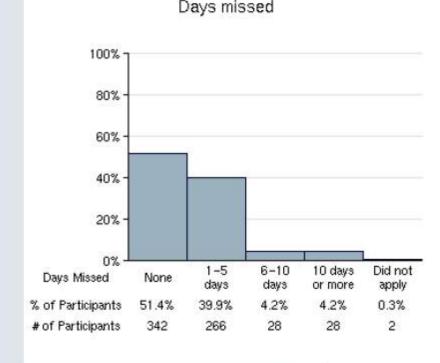

of 200 and an HDL cholesterol level of 50, the ratio would be 4:1. The goal is to keep the ratio below 5:1. The optimum ratio is 3.5:1.



# 2020

#### Goal:

Less than 13.5% of the population with high cholesterol.

- · Cardiac Risk Assessment
- ◆ Health Risk Assessment



# Days missed

# Group days missed

The number of days missed due to illness by your population can tell you a lot. People will miss fewer days when they enjoy their work, have a good working environment, and don't feel overwhelming stress or pressure.

Make sure everyone has a workstation that works for them. Desks should be the proper height for the tasks usually preformed and chairs need to have good back support. Good lighting is also important to reduce eyestrain and glare which can lead to headaches and stress.



Graph created using data within the specified criteria from:

Health Risk Assessment



# Dietary Habits

### Fiber and Fat

The recommended dietary fiber intake is 14 grams per 1,000 calories consumed. For example, for a 2000 calorie pattern, the fiber recommendation is 28 grams per day. This is based on the recommendations set forth by the 2010 Dietary Guidelines for Americans. You can find the amount of fiber in a food on the Nutrition Facts label of a product.

Some of the best sources of fiber include: beans and peas, vegetables, fruits, whole grains, and nuts.

Fats and oils are part of a healthful diet, but the type of fat makes a difference to heart health, and the total amount of fat consumed is also important. High intake of saturated fats, trans fats, and cholesterol increases