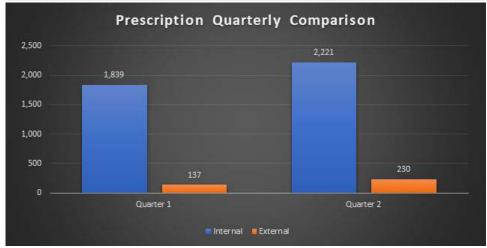

# January '15 – April '18 Return on Investment Analysis

| Item                               | EHC Utilization as Reported | Average<br>Fl Blue Plan<br>Cost | Cost Avoidance | Average<br>EHC COST | Total<br>EHC Cost | Return on<br>Investment |
|------------------------------------|-----------------------------|---------------------------------|----------------|---------------------|-------------------|-------------------------|
| Acute/Episodic                     | 12,961                      | \$115                           | \$1,498,647    | \$106               | \$1,398,621.15    | 1.07:1                  |
| Wellness/Chronic                   | 10,651                      | \$115                           | \$1,219,438    | \$106               | \$1,158,508.82    | 1.05:1                  |
| Physicals/School/Pre<br>Employment | 962                         | \$115                           | \$101,104      | \$106               | \$109,372.67      | 0.92:1                  |
| Laboratory                         | 3,219                       | \$160                           | \$519,151      | \$55                | \$176,398.29      | 2.94:1                  |
| Occupational Health &<br>Randoms   | 2,549                       | \$771                           | \$1,964,846    | \$106               | \$276,327.39      | 7.11:1                  |
| Worker's Compensation              | 1,155                       | \$115                           | \$130,067      | \$106               | \$126,316.05      | 1.02:1                  |
| Prescriptions                      | 30,339                      | \$129                           | \$3,899,079    | \$9                 | \$246,526.80      | 15.8:1                  |
| Subtotal                           |                             |                                 | \$9,332,332    |                     | \$3,492,071       | 2.67:1                  |
|                                    | 28,278 @                    | \$20 PCP                        | \$565,560      |                     |                   |                         |
| Employee Savings                   | 30,339 @                    | 9 \$10 Rx                       | \$303,390      |                     |                   |                         |
| Total Savings                      |                             |                                 | \$10,201,282   |                     | \$3,492,071       | 2,92:1                  |