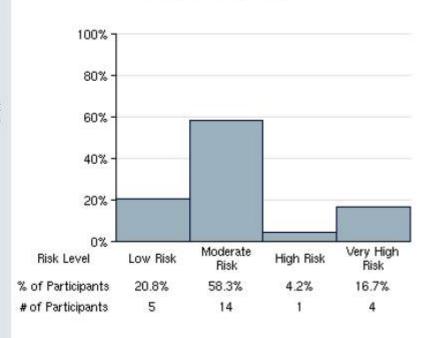

aving a heart attack or dying from coronary heart disease in the future based on risk factors present in the group. Cardiac assessment is recommended for people age 20 and above. By 40, everyone should be aware of their cardiac health status and risk reassessed every 5 years.

If the risk score is low, members should still be vigilant with their cardiovascular health. Even one risk factor, such as high cholesterol, that is not treated may lead to a higher risk later in life.

It is essential to analyze the group's cardiac risk and make plans or programs to minimize risk factors. Working to modify all risk factors

present by promoting a healthy diet, a healthy weight, smoking cessation and an active lifestyle will benefit cardiovascular as well as overall health.

### Cardiac risk levels



Graph created using data within the specified criteria from:

· Cardiac Risk Assessment



# Diabetes Risk Report

## **Diabetes Assessment Results**

25.8 million children and adults in the United States - 8.3% of the population - have diabetes. 79 million Americans are estimated to have pre-diabetes. Most people with pre-diabetes develop type 2 diabetes within 10 years, unless they make changes to their diet and physical activity that results in a loss of about 5-7 percent of their body weight.

These are the results from your members that have taken the disease specific diabetes risk assessment. Complete data was collected on 24 individuals. This graph shows the

break down of diabetes risk across your group.

Diabetes risk levels



Graph created using data within the specified crite