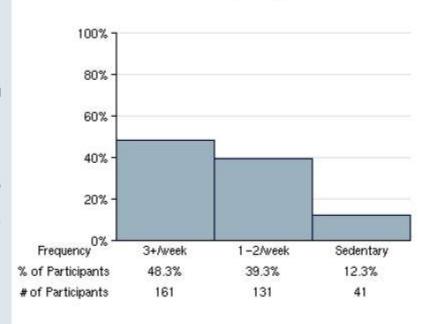

guidelines for those 45-64 years and 65 years of age and over increased during this period, although their levels were lower than among younger men. In 2009, 12% of men 65 years of age and over met the guidelines, compared with 28% of men 18-44 years of age. Throughout this period, women were generally less likely to meet the guidelines than men in the same age group. The percentage of women 18 years of age and over who met the guidelines increased during this period, from 12% to 16%. As with men, the percentage who met the guidelines increased during this period for women 45-64 years and 65 years of age and over. The percentage of women who met the guidelines decreased with age (9% of women 65 years of age and over compared with 19% of women 18-44 years in 2009).

## Exercise frequency



#### Goal:



20.1% of adults aged 18 years and older meet the current Federal physical activity guidelines for aerobic physical activity and muscle-strengthening activity.

- Cardiac Risk Assessment
- · Health Risk Assessment



## General exam

# Group general exam

In medicine, the (annual) general medical examination is a common form of preventive medicine involving visits to a general practitioner by asymptomatic adults on a regular basis. This is generally yearly or less frequently. It is known under several other names, such as the periodic health evaluation or preventive health examination.

The term is generally not meant to include visits for the purpose of newborn checks, Pap smears for cervical cancer, or regular visits for people with certain chronic medical

disorders (for