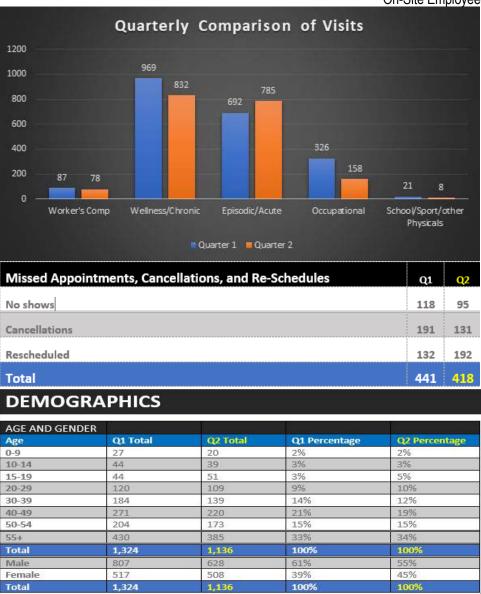

| 78    | 4%            |
| Wellness/Chronic             | 831   | 46%           |
| Episodic / Acute             | 738   | 41%           |
| Occupational                 | 157   | 8.6%          |
| School/Sport/Other Physicals | 8     | 0.4%          |
| Total                        | 1,812 | 100%          |

| Q2 Urgent Care Visit Type    |    |               |
|------------------------------|----|---------------|
| Visit Type                   | Q2 | Q2 Percentage |
| Worker's Comp                | 0  | 0%            |
| Wellness/Chronic             | 1  | 2%            |
| Episodic / Acute             | 47 | 96%           |
| Occupational                 | 1  | 2%            |
| School/Sport/Other Physicals | 0  | 0%            |
| Total                        | 49 | 100%          |





| PATIENT TYPE       |          |          |               |               |
|--------------------|----------|----------|---------------|---------------|
| Туре               | Q1 Total | Q2 Total | Q1 Percentage | Q2 Percentage |
| Employees          | 962      | 715      | 70%           | 60%           |
| Dependent Spouses  | 167      | 229      | 12%           | 19%           |
| Dependent Children | 142      | 144      | 10%           | 12%           |
| Retirees           | 53       | 47       | 4%            | 4%            |
| Pre-Hire           | 35       | 49       | 3%            | 4%            |
| New Patients       | 17       | 15       | 1%            | 1%            |
| Total              | 1,376    | 1,199    | 100%          | 100%          |



| Usage by Department T