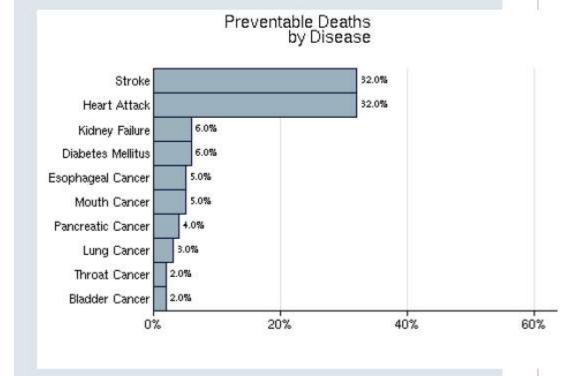

le risk levels



Graph created using data within the specified criteria from: • Health Risk Assessment



# Modifiable Behaviors

# **Group Contributing Risk Factors**

Members of this group have many habits that if modified would decrease the risks of disease and accidents. This graph shows of those with modifiable behaviors, the percentage negatively affected by each behavior. Maximize your intervention programs by targeting the largest segments.

## Modifiable behaviors



Graph created using data within the specified criteria from: 
• Health Risk Assessment



# Specific Disease Risks

# Preventable Deaths by Disease

Based on the results of the assessment, the graph will show the impact of risky behavior based on the number of participants with above average risks for each disease.



Graph created using data within the specified criteria from:

· Health Risk Assessment



# Cardiac Risk Report

### Cardiac Assessment Results

These are the results from your members that have taken the disease specific cardiac risk assessment. Complete data was collected on 24 individuals. This graph shows the break down of cardiac risk across your group.

Cardiovascular disease is the No. 1 cause of death in the United States and it has been for the past 80 years. According to the American Heart Association, in 2008, cardiovascular disease represented 1 out of 3 deaths in America. It remains a major

cause of disability and results in substantial health care expenditures.

A person's risk of cardiovascular disease is influenced by factors such as smoking, high blood pressure, high bl