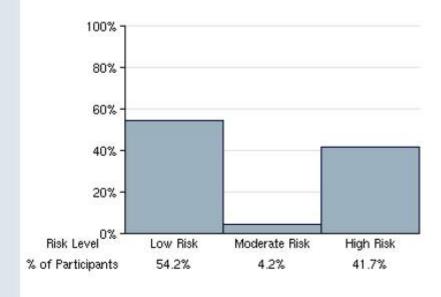

as well as overall health.

### Cardiac risk levels



Graph created using data within the specified criteria from:

· Cardiac Risk Assessment



# Diabetes Risk Report

## **Diabetes Assessment Results**

25.8 million children and adults in the United States - 8.3% of the population - have diabetes. 79 million Americans are estimated to have pre-diabetes. Most people with pre-diabetes develop type 2 diabetes within 10 years, unless they make changes to their diet and physical activity that results in a loss of about 5-7 percent of their body weight.

These are the results from your members that have taken the disease specific diabetes risk assessment. Complete data was collected on 24 individuals. This graph shows the

break down of diabetes risk across your group.

Diabetes risk levels



Graph created using data within the specified criteria from:

Diabetes Risk Assessment



# Fitness Report

### Fitness Assessment Results

These are the results from your members that have taken the fitness assessment. Complete data was collected on 14 individuals. This graph shows the break down of the physical condition in four different areas for your group.

Significant health benefits can be obtained by including a moderate amount of physical activity (e.q., 30 minutes of brisk walking or raking leaves, 15 minutes of running, 45 minutes of playing volleyball). Additional health benefits can be gained through greater amounts of physical activity.

Assessed areas

Heart disease is the leading cause of death among men and women in the United States. Physically inactive people are twic