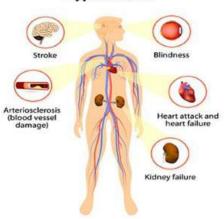

#### **BLOOD PRESSURE**

- ANNUALLY
- NORMAL BLOOD PRESSURE IS CONSIDERED LESS THEN 120/80
- ELEVATED 120-129/ <80
- STAGE 1 HTN 130-139/80-89
- STAGE 2 HTN >= 140/90
- HYPERTENSIVE EMERGENCY 180 > OR 120>

#### COMPLICATIONS OF HYPERTENSION

#### Hypertension