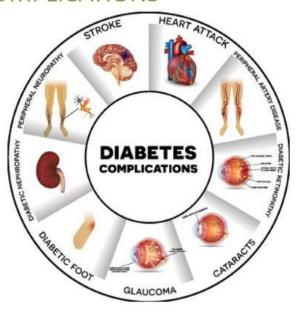

#### DIABETES

- ASYMPTOMATIC INDIVIDUALS SHOULD BE CHECKED AT AGE 45 THEN EVERY 2 YEARS
- INDIVIDUALS WITH RISK FACTORS SHOULD BE CHECKED YEARLY
- RISK FACTORS INCLUDE-OVERWEIGHT, INACTIVITY, FAMILY HISTORY, RACE (HISPANICS, AMERICAN INDIANS AND AMERICAN ASIANS HIGHER RISK), AGE, HTN, ELEVATED CHOLESTEROL/TRIGLYCERIDES
- SOME SYMPTOMS OF DIABETES INCLUDE EXCESSIVE THIRST OR URINATION, FATIGUE, WEIGHT LOSS, BLURRED VISION, FREQUENT YEAST INFECTIONS, SLOW HEALING WOUNDS, OR NUMBESS AND TINGLING TO HANDS OR FEET

#### **DIABETES COMPLICATIONS**