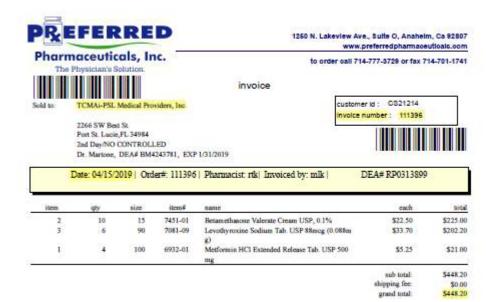

| 5     | \$4.29                                      | Carvedilol Tables, 25mg                            | 9265-09     | 90        | 7             | 11   |
| \$1   | \$2.79                                      | Aspirin Tab 81mg Low Dose Enteric Costed           | 7107-01     | 100       | 40            | 6    |
| \$1   | \$14.94                                     | Bupropion HCl Extended-Release Tab. (SR) 150<br>mg | 7249-01     | 100       | 10            | 6    |
| \$    | \$5.90                                      | Ranifidine Tablets USP, 150mg                      | 7388-01     | 100       | 12            | 7    |
| \$1,2 | sub total:<br>shipping fee:<br>grand total: |                                                    |             |           |               |      |

invoice





Neomycin Polymyxin & Hydrocortisone Otic

Glipizide Tableta USP 5mg

9924-01

0141-01

10

100

Treasure Coast Medical Associates, Inc.

17

18

10

\$349.50

\$23.94 \$1,693.32 \$0.00

\$1,693.32

534.95

\$3.99

shipping fee:

grand total:



1250 N. Lakeview Ave., Suite O, Anaheim, Ca 92807 www.preferredpharmaceuticals.com

to order call 714-777-3729 or fax 714-701-1741

The Physician's Solution.

Sold to TCMAi-PSL Medical Providers, Inc.

invoice

customer ld : C821214 Invoice number : 111616

2266 SW Best St. Port St. Lucie, FL 34984 2nd Day/NO CONTROLLED

2nd Day/NO CONTROLLED

Dr. Martone, DEA# BM4243781, EXP 1/31/2019

|   |  | H |
|---|--|---|
|   |  | Ш |
| Ш |  | Ш |

|                                | DEA# RP0313899                            | Date: 04/23/2019   Order#: 11