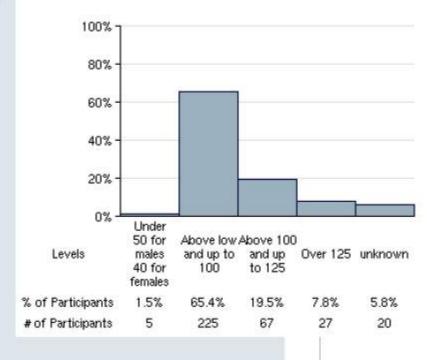

cal examination and sometimes laboratory tests.

## Time since last general exam



Graph created using data within the specified criteria from: 
• Health Risk Assessment



# Glucose

# Group Glucose

A blood glucose test measures the amount of sugar (glucose) in a sample of blood. Glucose is a major source of energy for most cells of the body, including those in the brain.

Levels vary according to the laboratory, but in general up to 100 milligrams per deciliter (mg/dL) are considered normal. Persons with levels between 100 and 126 mg/dL may have impaired fasting glucose or prediabetes. These levels are considered to be risk

factors for type 2 diabetes and its complications. Diabetes is typically diagnosed when fasting blood glucose levels are 126 mg/dL or higher.

### Glucose levels



- Cardiac Risk Assessment
- · Health Risk Assessment



# History - Personal

# Personal Conditions

These are the results from your members that have answered questions regarding their own disease history. This graph shows the number of self reported personal conditions within the group.



Graph created using data within the specified criteria from:

Cardiac Risk Assessment



# HDL

# Group HDL

With HDL (good) cholesterol, higher levels are better. Low HDL cholesterol (less than 40 mg/dL for men, less than 50 mg/dL for women) puts you at higher risk for heart disease. In the average man, HDL cholesterol levels range from 40 to 50 mg/dL. In the average woman, they range from 50 to 60 mg/dL. An HDL cholesterol of 60 mg/dL or higher gives some protection against heart disease. The mean