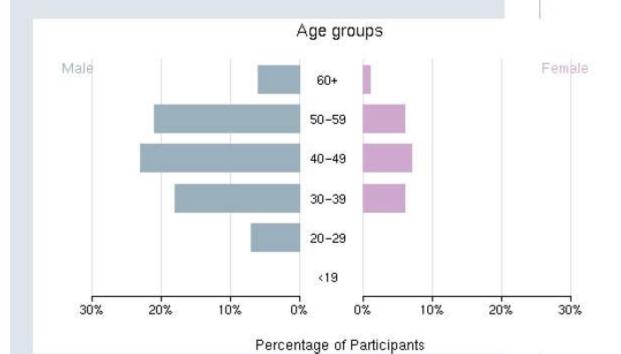

the specified criteria from:

◆ Fitness Assessment



# Total Assessments Taken

## Number of Assessments Taken

This graph indicates the number of each assessment your group has completed. This can help put in perspective the graphs in this report, that show the results as percentages.



Graph created using data within the specified criteria from: 
All Assessments



# Age and Gender Demographics

# Gender by Age Group

Knowing the age and gender of your group is important as you analyze the results. In many instances younger people will show lower risk levels, even if they have poor health habits. Changing these modifiable habits before they become ingrained will significantly reduce their risks as they get older. Women can reduce their risks by having regular pelvic and breast exams.



Graph created using data within the specified criteria from:

· All Assessments



# Alcohol

### Drinks in a Week

Alcohol induced deaths increased from 2009 to 2010 and chronic liver disease remains in the top 15 causes of death. Healthy People 2020 reported in 2011, 28.1% of adults age 18 and older born in the U.S. reported that they engaged in binge drinking during the past 30 days, almost one and a half times the rate for adults born outside the U.S.

Males that drink eight or less drinks in a week and females that drink four or less drinks in a week are categorized as low use. Men that drink fifteen or more drinks in a week or

women that drink more than seven drinks in a week are considered to be high users.

This group has fewer moderate and heavy drinkers than the US average. Of