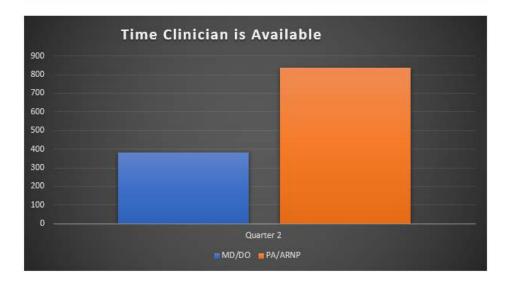

otal Visits | Urgent Care Visits |
| January        | 248          | 637          | 22                 |
| February       | 228          | 562          | 14                 |
| March          | 243          | 613          | 13                 |
| Total          | 719          | 1,812        | 49                 |

| CLINIC HOURS DETAILS |             |             |               |
|----------------------|-------------|-------------|---------------|
| Month                | Hours Open  | MD/DO Hours | PA/ARNP Hours |
| January              | 248         | 140         | 278           |
| February             | 228         | 131         | 257           |
| March                | 243         | 110         | 303           |
| Total                | <b>71</b> 9 | 381         | 838           |





| Q2 Number of Clinician/Member |                     |                  |          |
|-------------------------------|---------------------|------------------|----------|
| Visits                        |                     |                  |          |
| Week                          | Available<br>Visits | Actual<br>Visits | Capacity |
| 01/01 – 01/05                 | 116                 | 82               | 71%      |
| 01/06 - 01/12                 | 204                 | 142              | 70%      |
| 01/13 - 01/19                 | 204                 | 160              | 78%      |
| 01/20 – 01/26                 | 204                 | 147              | 72%      |
| 01/27 – 02/02                 | 204                 | 137              | 67%      |
| 02/03 – 02/09