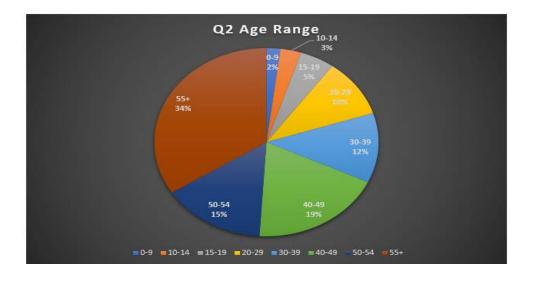

78    | 4%            |
| Wellness/Chronic             | 831   | 46%           |
| Episodic / Acute             | 738   | 41%           |
| Occupational                 | 157   | 8.6%          |
| School/Sport/Other Physicals | 8     | 0.4%          |
| Total                        | 1,812 | 100%          |

| Q2 Urgent Care Visit Type    |    |               |
|------------------------------|----|---------------|
| Visit Type                   | Q2 | Q2 Percentage |
| Worker's Comp                | 0  | 0%            |
| Wellness/Chronic             | 1  | 2%            |
| Episodic / Acute             | 47 | 96%           |
| Occupational                 | 1  | 2%            |
| School/Sport/Other Physicals | 0  | 0%            |
| Total                        | 49 | 100%          |





| PATIENT TYPE       |          |          |               |               |
|--------------------|----------|----------|---------------|---------------|
| Туре               | Q1 Total | Q2 Total | Q1 Percentage | Q2 Percentage |
| Employees          | 962      | 715      | 70%           | 60%           |
| Dependent Spouses  | 167      | 229      | 12%           | 19%           |
| Dependent Children | 142      | 144      | 10%           | 12%           |
| Retirees           | 53       | 47       | 4%            | 4%            |
| Pre-Hire           | 35       | 49       | 3%            | 4%            |
| New Patients       | 17       | 15       | 1%            | 1%            |
| Total              | 1,376    | 1,199    | 100%          | 100%          |



| Usage by Department Typ