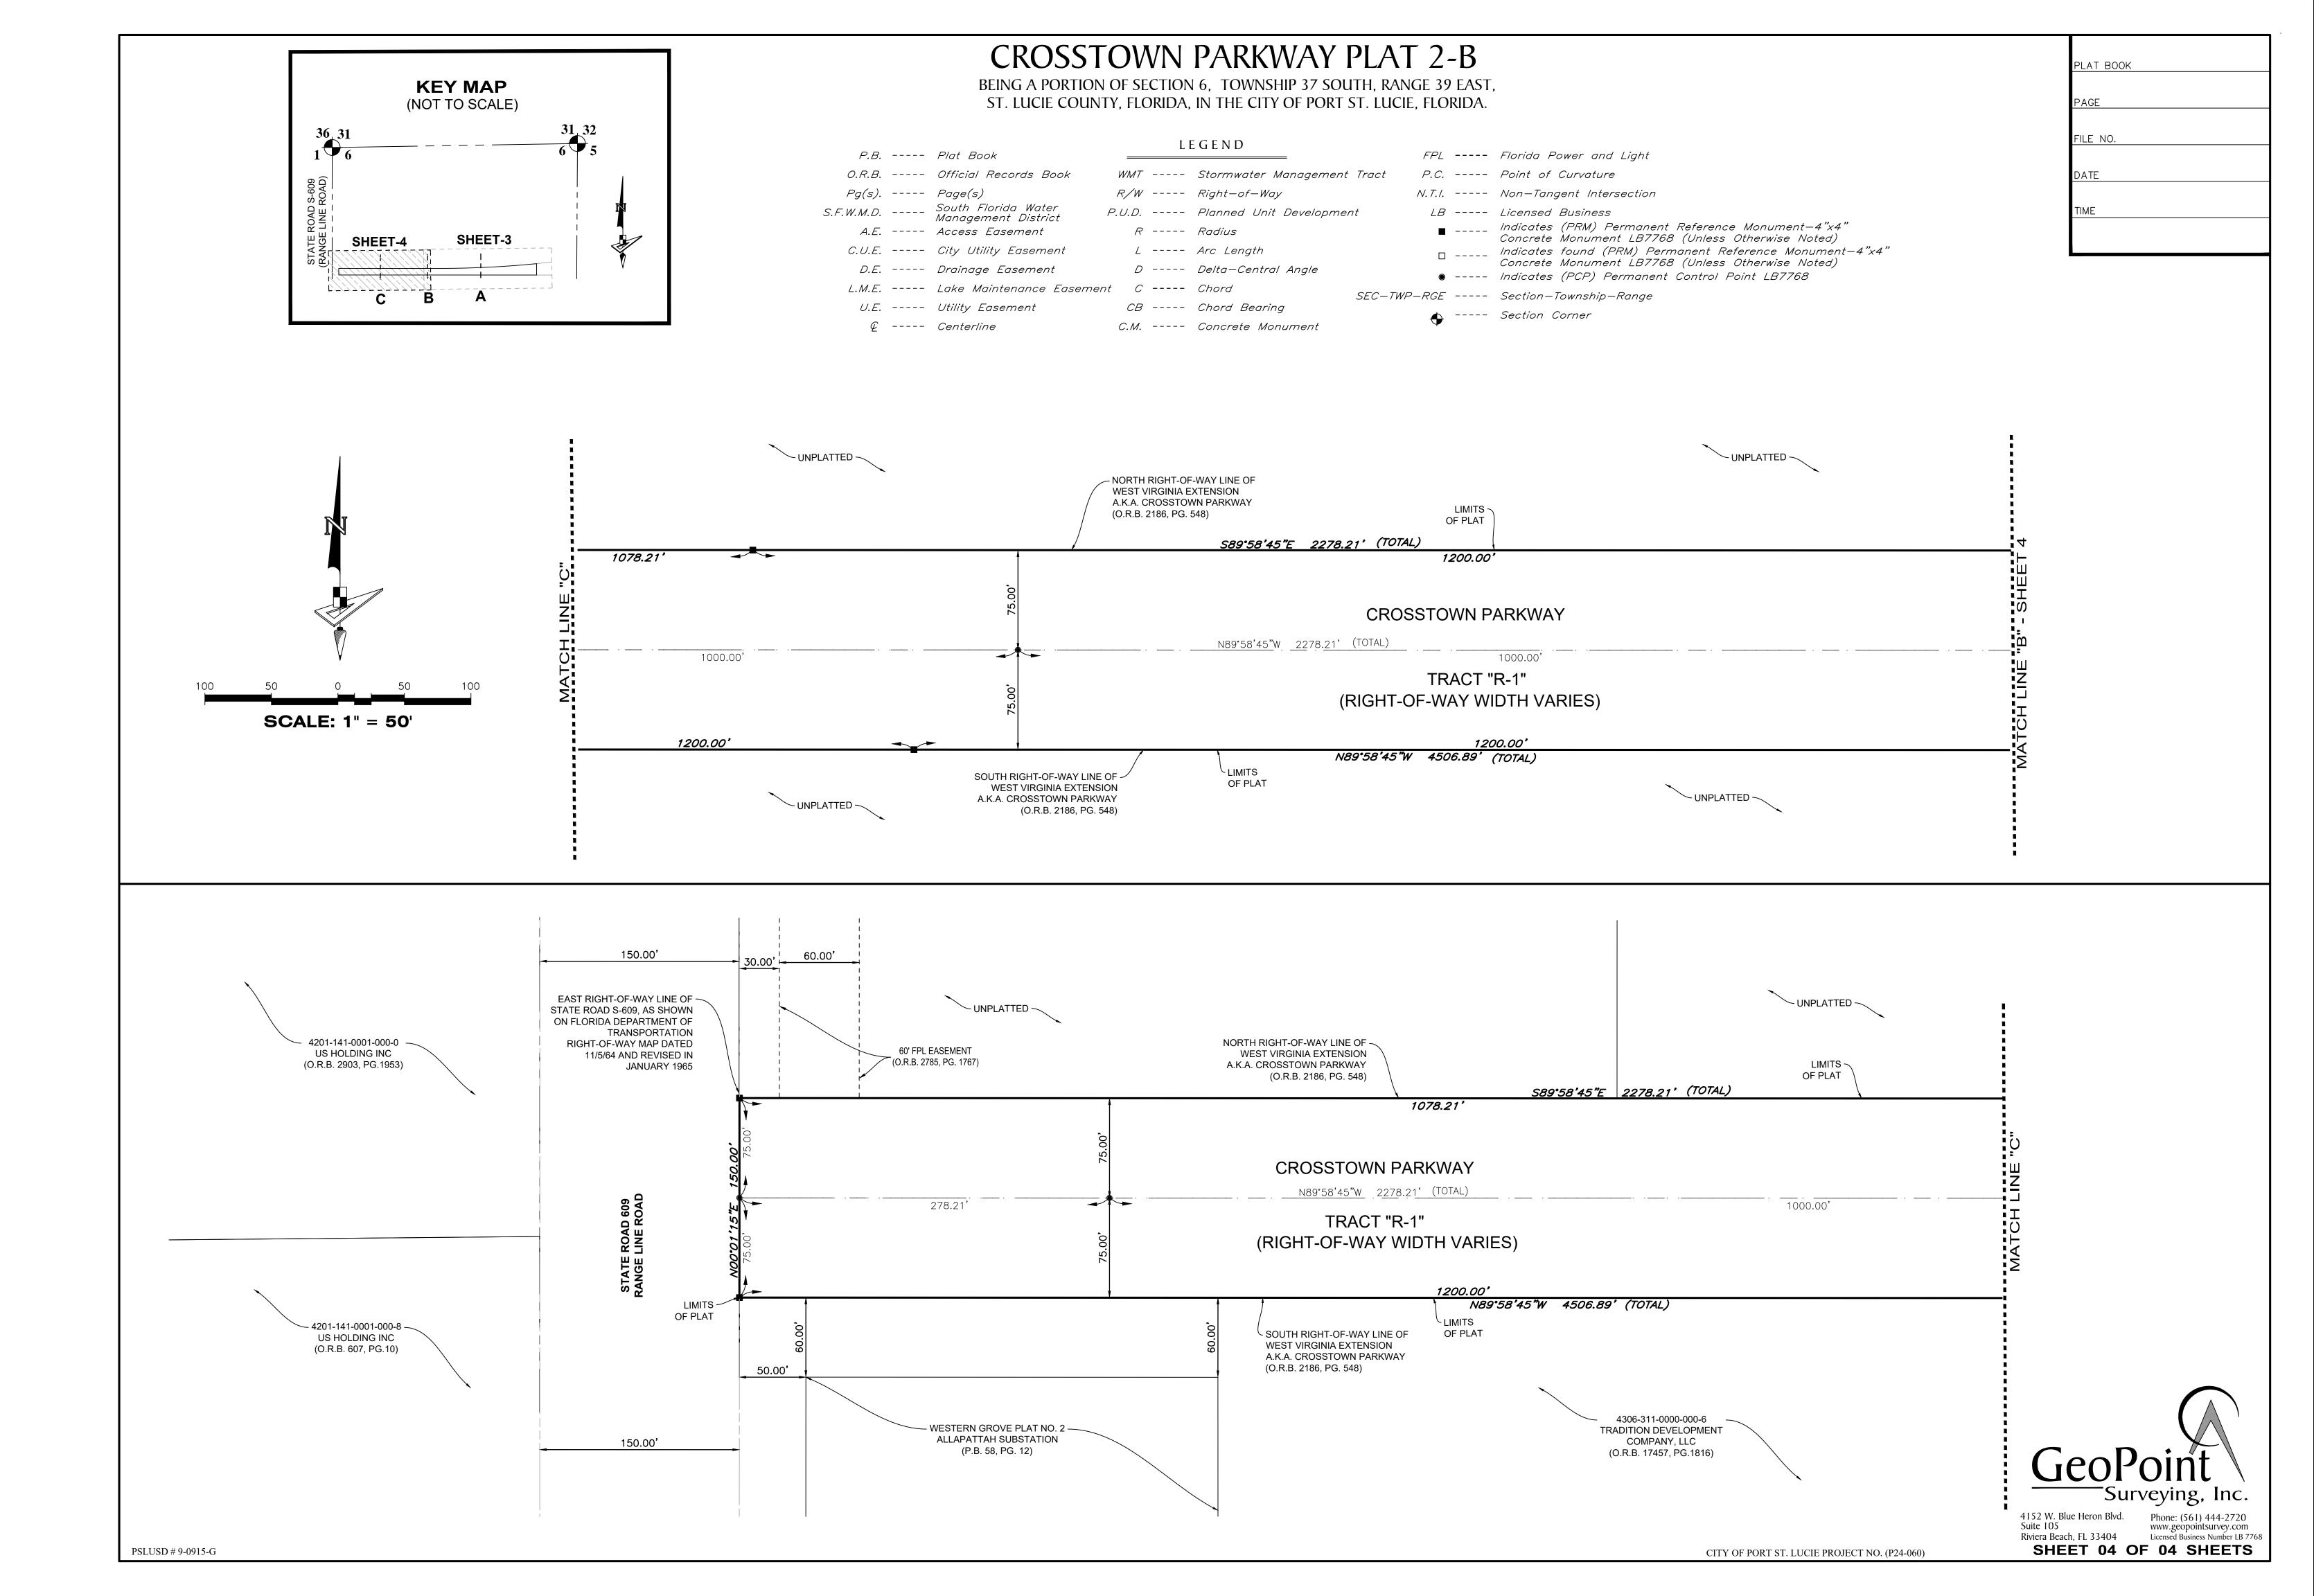

LINE OF WEST VIRGINIA EXTENSION, A DISTANCE OF 4506.89 FEET TO A POINT ON THE EAST RIGHT-OF-WAY LINE OF STATE ROAD S-609, AS SHOWN ON FLORIDA DEPARTMENT OF TRANSPORTATION RIGHT-OF-WAY MAP DATED 11/5/64 AND REVISED IN JANUARY 1965; THENCE

N.00°01'15"E., ALONG SAID EAST RIGHT-OF-WAY LINE OF STATE ROAD S-609, A DISTANCE OF 150.00 FEET TO A POINT ON THE NORTHERLY

LINE OF SAID WEST VIRGINIA EXTENSION; THENCE S.89°58'45"E., ALONG SAID NORTHERLY LINE OF WEST VIRGINIA EXTENSION, A DISTANCE OF 2278.21 FEET TO A POINT OF CURVATURE OF A CURVE CONCAVE TO THE NORTHWEST, WITH A RADIUS OF 22918.00 FEET; THENCE EASTERLY, ALONG THE ARC OF SAID CURVE AND SAID NORTHERLY LINE OF WEST VIRGINIA EXTENSION, THROUGH A CENTRAL ANGLE OF