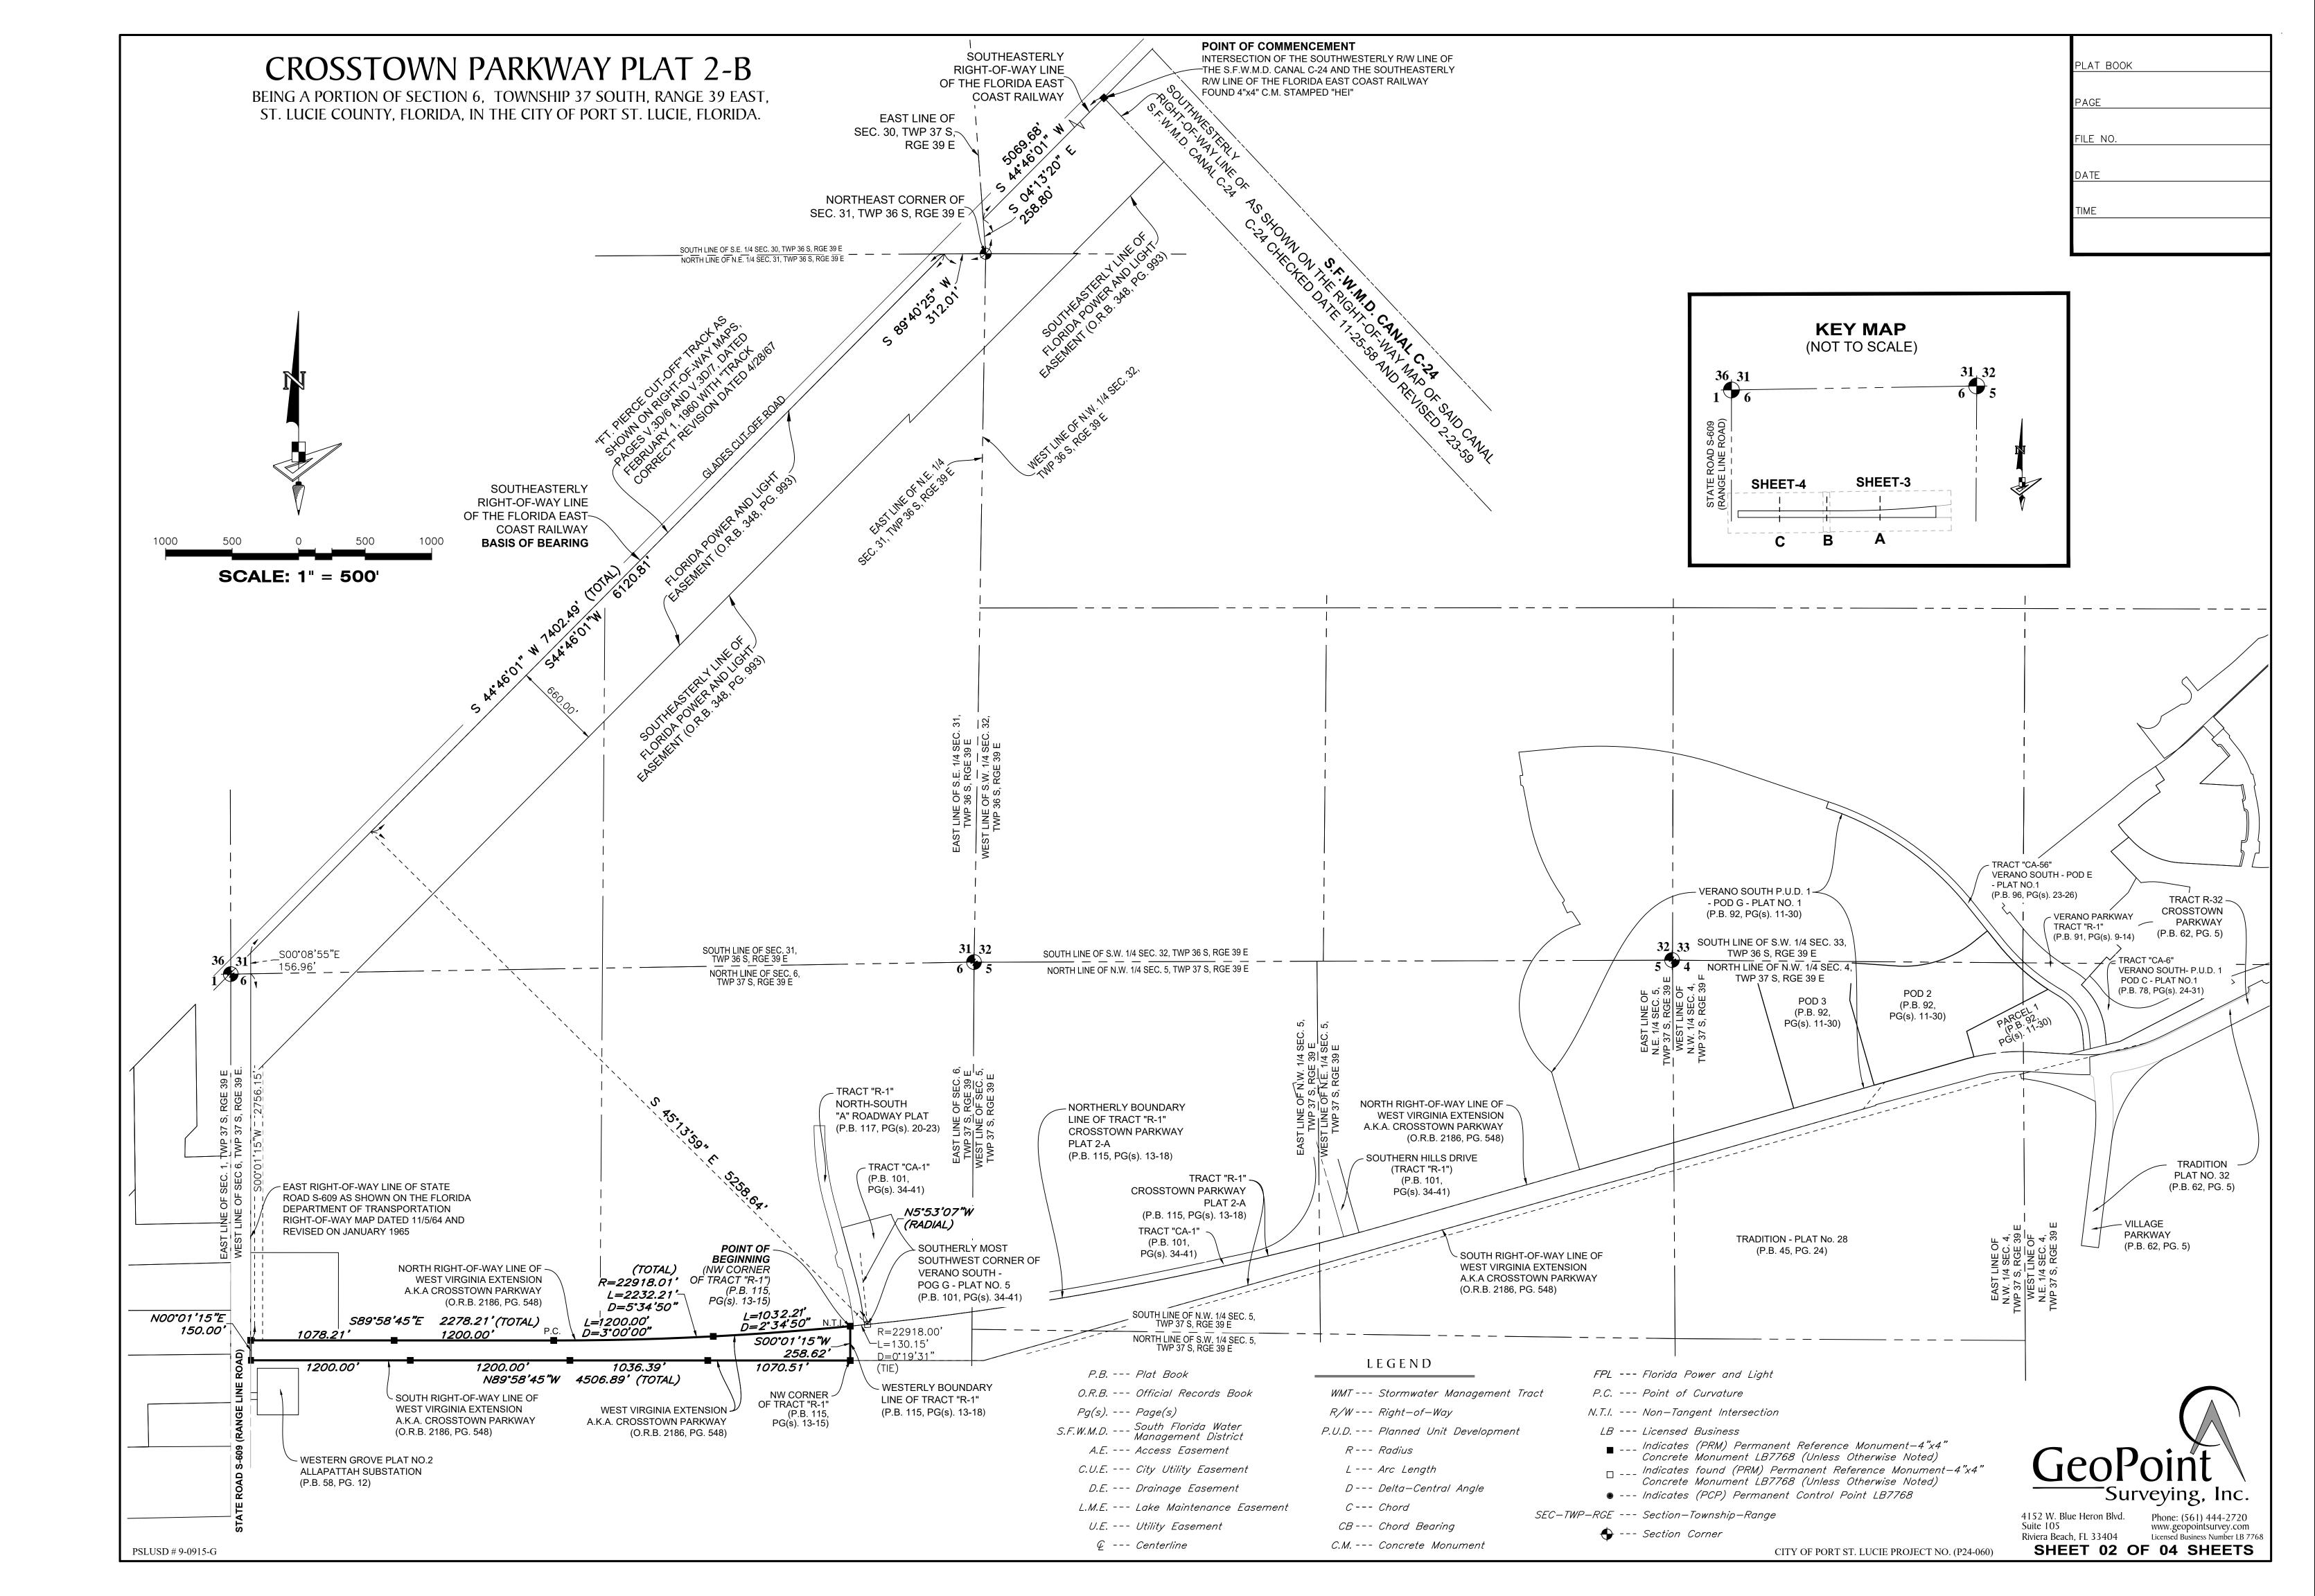

4152 W. Blue Heron Blvd. Phone: (561) 444-2720 Suite 105

SHEET 01 OF 04 SHEETS

Riviera Beach, FL 33404

Licensed Business Number LB 7768

PSLUSD # 9-0915-G

**DESCRIPTION:** 

BEING A PORTION OF WEST VIRGINIA EXTENSION, AS DESCRIBED IN OFFICIAL RECORDS BOOK 2186, PAGE 548, PUBLIC RECORDS OF ST LUCIE COUNTY, FLORIDA AND LYING WITHIN SECTION 6, TOWNSHIP 37 SOUTH, RANGE 39 EAST, ST. LUCIE COUNTY, FLORIDA, IN THE CITY OF

COMMENCE AT THE INTERSECTION OF THE SOUTHWESTERLY RIGHT-OF-WAY LINE OF THE SOUTH FLORIDA WATER MANAGEMENT DISTRICT

CANAL NUMBER C-24, AS SHOWN ON THE RIGHT-OF-WAY MAP FOR SAID CANAL C-24, CHECKED DATED 11/25/58 AND REVISED ON 2/23/59 AND

THE SOUTHEASTERLY RIGHT-OF-WAY LINE OF THE FLORIDA EAST COAST RAILWAY COMPANY "FT. PIERCE CUT-OFF" TRACK AS SHOWN ON

RIGHT-OF-WAY MAPS, PAGES V.3D/6 AND V.3D/7, DATED FEBRUARY 1, 1960 WITH "TRACK CORRECT" REVISION DATED 4/28/67; THENCE

S.44°46'01"W., ALONG SAID SOUTHEASTERLY RIGHT-OF-WAY LINE OF THE FLORIDA EAST COAST RAILWAY, A DISTANCE OF 5069.68 FEET TO A POINT ON THE EAST LINE OF SECTION 30, TOWNSHIP 37 SOUTH, RANGE 39 EAST; THENCE S.04°13'20"E., ALONG SAID EAST LINE OF SECTION 30, A DISTANCE OF 258.80 FEET TO THE NORTHEAST CORNER OF SECTION 31, TOWNSHIP 36 SOUTH, RANGE 39 EAST; THENCE S.89°40'25"W. ALONG THE NORTH LINE OF THE NORTHEAST QUARTER (1/4) OF SAID SECTION 31. A DISTANCE OF 312.01 FEET TO A POINT ON SAID

SOUTHEASTERLY RIGHT-OF-WAY LINE OF THE FLORIDA EAST COAST RAILWAY; THENCE S.44°46'01"W., ALONG SAID SOUTHEASTERLY

RIGHT-OF-WAY LINE, A DISTANCE OF 6120.81 FEET; THENCE S.45°13'59"E., A DISTANCE OF 5258.64 FEET TO THE SOUTHERLY MOST

SOUTHWEST CORNER OF VERANO SOUTH - POD G - PLAT NO.5, AS RECORDED IN PLAT BOOK 101, PAGES 34 THROUGH 41, INCLUSIVE, OF PUBLIC RECORDS OF ST. LUCIE COUNTY, FLORIDA, SAID CORNER ALSO BEING A POINT ON THE NORTHERLY RIGHT-OF-WAY LINE OF TRACT

"R-1", AS SHOWN ON CROSSTOWN PARKWAY PLAT 2-A, RECORDED IN PLAT BOOK 115, PAGES 15 THROUGH 18, INCLUSIVE, OF SAID PUBLIC RECORDS AND A NON-TANGENT INTERSECTION WITH A CURVE CONCAVE TO THE NORTHWEST, WITH A RADIUS OF 22918.00 AND A RADIAL

BEARING OF N.05°53'07"W. AT SAID INTERSECTION; THENCE WESTERLY, ALONG THE ARC OF SAID CURVE AND ALONG SAID NORTHERLY

RIGHT-OF-WAY LINE OF TRACT "R-1". THROUGH A CENTRAL ANGLE OF 00°19'31". A DISTANCE OF 130.15 FEET TO A NON-TANGENT INTERSECTION AND THE POINT OF BEGINNING, SAID POINT ALSO BEING THE NORTHWEST CORNER OF TRACT "R-1", AS SHOWN ON SAID

CROSSTOWN PARKWAY PLAT 2-A; THENCE S.00°01'15"W., ALONG THE WESTERLY BOUNDARY LINE OF SAID TRACT "R-1", A DISTANCE OF 258.62 FEET TO THE SOUTHWEST CORNER OF SAID TRACT "R-1", ALSO A POINT ON THE SOUTHERLY LINE OF THAT WEST VIRGINIA

EXTENSION, AS RECORDED IN OFFICIAL RECORDS BOOK 2186, PAGE 548, AND THE NORTH LINE OF O.L. PEACOCK CANAL PARCEL, AS

RECORDED IN OFFICIAL RECORDS BOOK 1745, PAGE 1955, BOTH OF SAID PUBLIC RECORDS; THENCE N.89°58'45"W., ALONG SAID SOUTHERLY

LINE OF WEST VIRGINIA EXTENSION, A DISTANCE OF 4506.89 FEET TO A POINT ON THE EAST RIGHT-OF-WAY LINE OF STATE ROAD S-609, AS SHOWN ON FLORIDA DEPARTMENT OF TRANSPORTATION RIGHT-OF-WAY MAP DATED 11/5/64 AND REVISED IN JANUARY 1965; THENCE

N.00°01'15"E., ALONG SAID EAST RIGHT-OF-WAY LINE OF STATE ROAD S-609, A DISTANCE OF 150.00 FEET TO A POINT ON THE NORTHERLY

LINE OF SAID WEST VIRGINIA EXTENSION; THENCE S.89°58'45"E., ALONG SAID NORTHERLY LINE OF WEST VIRGINIA EXTENSION, A DISTANCE OF 2278.21 FEET TO A POINT OF CURVATURE OF A CURVE CONCAVE TO THE NORTHWEST, WITH A RADIUS OF 22918.00 FEET; THENCE EASTERLY, ALONG THE ARC OF SAID CURVE AND SAID NORTHERLY LINE OF WEST VIRGINIA EXTENSION, THROUGH A CENTRAL ANGLE OF

PORT ST. LUCIE, FLORIDA AND BEING MORE PARTICULARLY DESCRIBED AS FOLLOWS:

05°34'50", A DISTANCE OF 2232.21 FEET TO THE **POINT OF BEGINNING**.

CONTAINING: 756,652 SQUARE FEET OR 17.370 ACRES, MORE OR LESS.