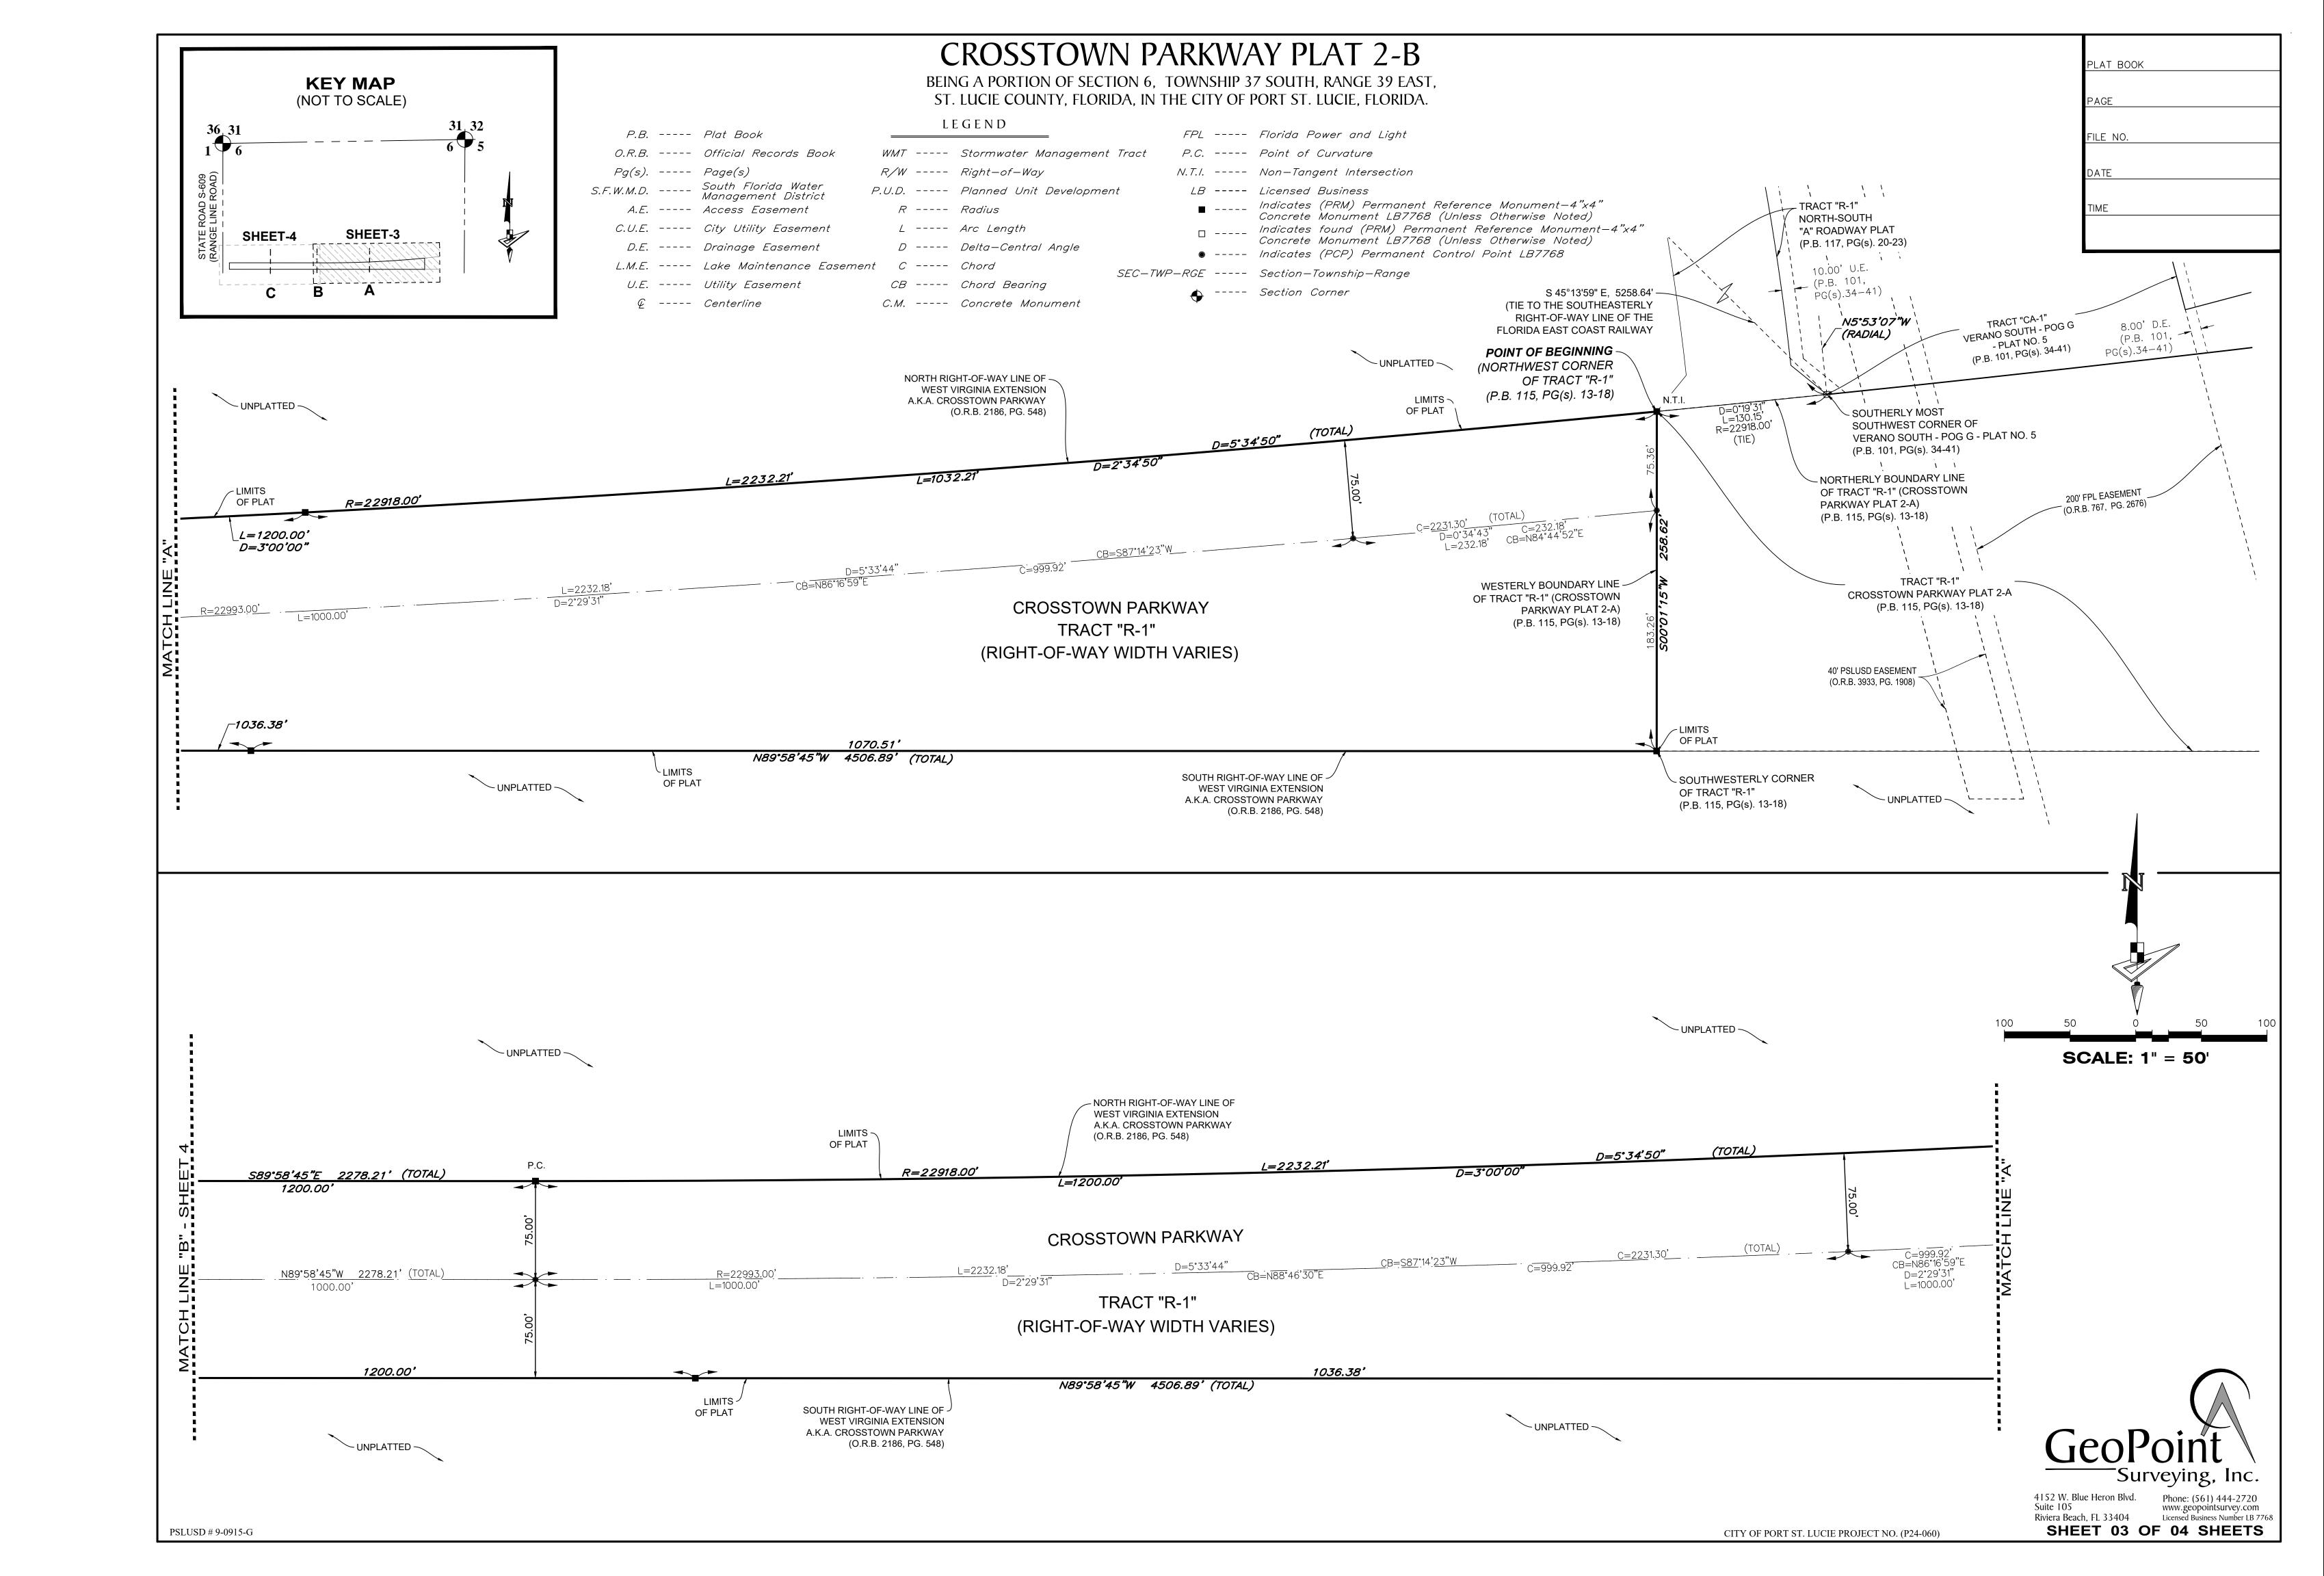

"R-1", AS SHOWN ON CROSSTOWN PARKWAY PLAT 2-A, RECORDED IN PLAT BOOK 115, PAGES 15 THROUGH 18, INCLUSIVE, OF SAID PUBLIC RECORDS AND A NON-TANGENT INTERSECTION WITH A CURVE CONCAVE TO THE NORTHWEST, WITH A RADIUS OF 22918.00 AND A RADIAL

BEARING OF N.05°53'07"W. AT SAID INTERSECTION; THENCE WESTERLY, ALONG THE ARC OF SAID CURVE AND ALONG SAID NORTHERLY

RIGHT-OF-WAY LINE OF TRACT "R-1". THROUGH A CENTRAL ANGLE OF 00°19'31". A DISTANCE OF 130.15 FEET TO A NON-TANGENT INTERSECTION AND THE POINT OF BEGINNING, SAID POINT ALSO BEING THE NORTHWEST CORNER OF TRACT "R-1", AS SHOWN ON SAID

CROSSTOWN PARKWAY PLAT 2-A; THENCE S.00°01'15"W., ALONG THE WESTERLY BOUNDARY LINE OF SAID TRACT "R-1", A DISTANCE OF 258.62 FEET TO THE SOUTHWEST CORNER OF SAID TRACT "R-1", ALSO A POINT ON THE SOUTHERLY LINE OF THAT WEST VIRGINIA

LINE OF WEST VIRGINIA EXTENSION, A DISTANCE OF 4506.89 FEET TO A POINT ON THE EAST RIGHT-OF-WAY LINE OF STATE ROAD S-609, AS SHOWN ON FLORIDA DEPARTMENT OF TRANSPORTATION RIGHT-OF-WAY MAP DATED 11/5/64 AND REVISED IN JANUARY 1965; THENCE

N.00°01'15"E., ALONG SAID EAST RIGHT-OF-WAY LINE OF STATE ROAD S-609, A DISTANCE OF 150.00 FEET TO A POINT ON THE NORTHERLY

LINE OF SAID WEST VIRGINIA EXTENSION; THENCE S.89°58'45"E., ALONG SAID NORTHERLY LINE OF WEST VIRGINIA EXTENSION, A DISTANCE OF 2278.21 FEET TO A POINT OF CURVATURE OF A CURVE CONCAVE TO THE NORTHWEST, WITH A RADIUS OF 22918.00 FEET; THENCE EASTERLY, ALONG THE ARC OF SAID CURVE AND SAID NORTHERLY LINE OF WEST VIRGINIA EXTENSION, THROUGH A CENTRAL ANGLE OF

PORT ST. LUCIE, FLORIDA AND BEING MORE PARTICULARLY DESCRIBED AS FOLLOWS:

05°34'50", A DISTANCE OF 2232.21 FEET TO THE **POINT OF BEGINNING**.

CONTAINING: 756,652 SQUARE FEET OR 17.370 ACRES, MORE OR LESS.