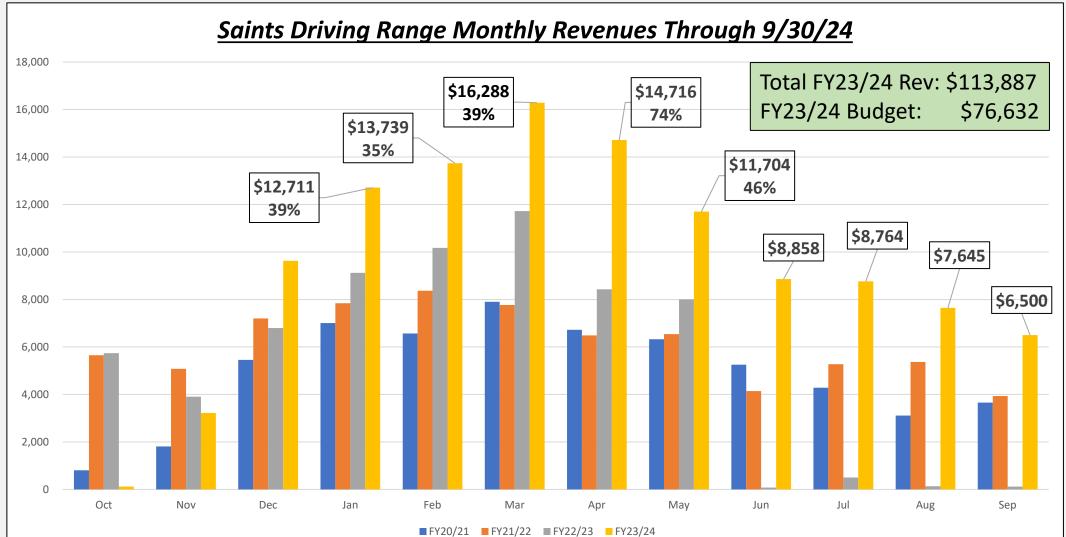

#### Through September 30, 2024

|                    | 1st Qtr FY<br>2023-2024 | 2nd Qtr FY<br>2023-2024 | 3rd Qtr FY<br>2023-2024 | 4th Qtr FY 2023-2024 |           | Fiscal Year<br>Revenue Totals |             | Budget / YTD% |          |
|--------------------|-------------------------|-------------------------|-------------------------|----------------------|-----------|-------------------------------|-------------|---------------|----------|
|                    | <b> </b>                |                         |                         |                      |           | FY                            | FY          | FY            |          |
| THE SAINTS         | '                       | 1                       | 1                       |                      | 1         | 2023-2024                     | 2022-2023   | 2023-2024     | YTD % of |
| GOLF COURSE        | Oct/Nov/Dec             | Jan/Feb/Mar             | Apr/May/Jun             | Jul/Aug/Sep          | Prior     | YTD                           | Totals      | BUDGET        | Budget   |
| Rounds             | 12,042                  | 20,254                  | 17,261                  | 14,596               | \$8,695   | 64,153                        | 55,947      | 51,250        | 125.2%   |
|                    |                         |                         |                         |                      |           |                               |             |               |          |
| Green Fees         | \$231,682               | 762,510                 | 474,573                 | 294,098              | \$129,136 | \$1,762,863                   | \$1,508,715 | \$1,568,907   | 112.4%   |
| Cart Fees          | \$783                   | 5,952                   | 4,081                   | 7,048                | \$804     | \$17,864                      | \$18,916    | \$11,366      | 157.2%   |
| Memberships        | \$21,315                | 34,515                  | 10,145                  | 4,815                | \$4,545   | \$70,790                      | \$58,500    | \$73,032      | 96.9%    |
| Range Fees         | \$12,962                | 42,739                  | 35,277                  | 22,908               | \$762     | \$113,887                     | \$64,732    | \$76,632      | 148.6%   |
| Lessons            | \$15,320                | 30,168                  | 14,035                  | 15,588               | \$12,186  | \$75,111                      | \$85,822    | \$61,636      | 121.9%   |
| Merchandise        | \$43,199                | 50,846                  | 48,224                  | 39,585               | \$24,528  | \$170,893                     | \$144,932   | \$153,530     | 111.3%   |
| Other              | \$5,289                 | 9,706                   | 6,694                   | 9,726                | \$2,497   | \$41,633                      | \$76,242    | \$60,005      | 69.4%    |
| Inter fund & CFWD  |                         |                         |                         |                      |           | \$199,000                     | \$199,000   | \$199,000     | 100.0%   |
| Total Golf Revenue | \$330,551               | 936,435                 | 593,029                 | \$393,767            | \$174,457 | \$2,452,040                   | \$2,156,859 | \$2,204,108   | 111.2%   |
|                    |                         |                         |                         |                      |           |                               |             |               |          |
| Restaurant Comm    | \$0                     | 19,016                  | 30,345                  | 25,198               | \$529     | \$74,559                      | \$75,182    | \$90,000      | 82.8%    |
|                    |                         |                         |                         |                      |           |                               |             |               |          |
| Total Revenue      | \$330,551               | 955,451                 | 623,375                 | \$418,966            | \$174,987 | \$2,526,600                   | \$2,232,041 | \$2,294,108   | 110.1%   |

#### FY 2023/2024 Financials

|         | ts Operations<br>ormance       | FY 2023-2024<br>Budget | Expected<br>Actual | YTD % of<br>Budget |
|---------|--------------------------------|------------------------|--------------------|--------------------|
| Rounds  | Total Rounds                   | 51,250                 | 64,153             | 125.2%             |
| Revenue | Green Fees                     | 1,568,907              | 1,762,913          | 112.4%             |
|         | Cart Fees                      | 11,366                 | 17,864             | 157.2%             |
|         | Memberships                    | 73,032                 | 70,790             | 96.9%              |
|         | Range Fees                     | 76,632                 | 113,887            | 148.6%             |
|         | Lessons                        | 61,636                 | 75,111             | 121.9%             |
|         | Merch                          | 153,530                | 170,893            | 111.3%             |
|         | Other                          | 60,005                 | 41,584             | 69.3%              |
|         | Inter fund & CFWD              | 199,000                | 199,000            | 100.0%             |
|         | Total Golf Revenue             | 2,204,108              | 2,452,041          | 111.2%             |
| F&B     | Restaurant Revenue             | 90,000                 | 74,559             | 82.8%              |
|         | Total Revenue                  | 2,294,108              | 2,526,600          | 110.1%             |
| Payroll | Maintenance                    | 515,960                | 527,040            | 102.1%             |
|         | Golf Operations                | 364,724                | 355,518            | 97.5%              |
|         | Total Payroll                  | 880,684                | 882,557            | 100.2%             |
| 7250    | Golf Mntc Expenses             | 835,996                | 949,082            | 113.5%             |
| 7251    | Golf Ops Expenses              | 504,244                | 549,862            | 109.0%             |
|         | Total Expenses                 | 2,220,924              | 2,381,501          | 107.2%             |
|         | Iterfund Transfer (Admin Fees) | 182,781                | 182,781            |                    |
|         | Depreciation                   | 252,468                | 252,468            |                    |
|         | Final Net                      | (362,065)              | (290,149)          |                    |