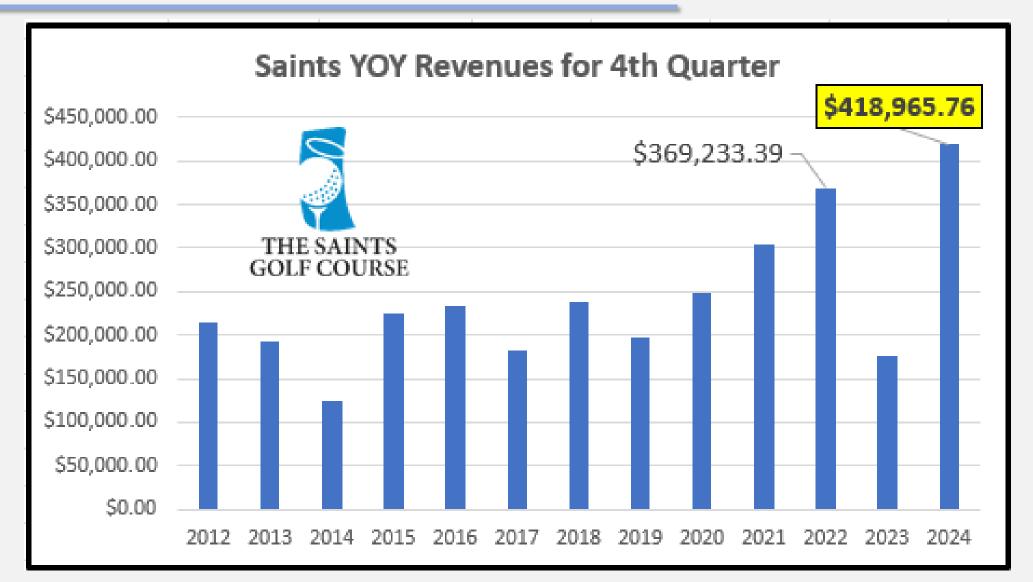

#### Through September 30, 2024

|                    | 1st Qtr FY<br>2023-2024 | 2nd Qtr FY<br>2023-2024 | 3rd Qtr FY<br>2023-2024 | 4th Qtr FY 2023-2024 |           | Fiscal Year<br>Revenue Totals |             | Budget / YTD% |          |
|--------------------|-------------------------|-------------------------|-------------------------|----------------------|-----------|-------------------------------|-------------|---------------|----------|
|                    | <b> </b>                |                         |                         |                      |           | FY                            | FY          | FY            |          |
| THE SAINTS         | '                       | 1                       | 1                       |                      | 1         | 2023-2024                     | 2022-2023   | 2023-2024     | YTD % of |
| GOLF COURSE        | Oct/Nov/Dec             | Jan/Feb/Mar             | Apr/May/Jun             | Jul/Aug/Sep          | Prior     | YTD                           | Totals      | BUDGET        | Budget   |
| Rounds             | 12,042                  | 20,254                  | 17,261                  | 14,596               | \$8,695   | 64,153                        | 55,947      | 51,250        | 125.2%   |
|                    |                         |                         |                         |                      |           |                               |             |               |          |
| Green Fees         | \$231,682               | 762,510                 | 474,573                 | 294,098              | \$129,136 | \$1,762,863                   | \$1,508,715 | \$1,568,907   | 112.4%   |
| Cart Fees          | \$783                   | 5,952                   | 4,081                   | 7,048                | \$804     | \$17,864                      | \$18,916    | \$11,366      | 157.2%   |
| Memberships        | \$21,315                | 34,515                  | 10,145                  | 4,815                | \$4,545   | \$70,790                      | \$58,500    | \$73,032      | 96.9%    |
| Range Fees         | \$12,962                | 42,739                  | 35,277                  | 22,908               | \$762     | \$113,887                     | \$64,732    | \$76,632      | 148.6%   |
| Lessons            | \$15,320                | 30,168                  | 14,035                  | 15,588               | \$12,186  | \$75,111                      | \$85,822    | \$61,636      | 121.9%   |
| Merchandise        | \$43,199                | 50,846                  | 48,224                  | 39,585               | \$24,528  | \$170,893                     | \$144,932   | \$153,530     | 111.3%   |
| Other              | \$5,289                 | 9,706                   | 6,694                   | 9,726                | \$2,497   | \$41,633                      | \$76,242    | \$60,005      | 69.4%    |
| Inter fund & CFWD  |                         |                         |                         |                      |           | \$199,000                     | \$199,000   | \$199,000     | 100.0%   |
| Total Golf Revenue | \$330,551               | 936,435                 | 593,029                 | \$393,767            | \$174,457 | \$2,452,040                   | \$2,156,859 | \$2,204,108   | 111.2%   |
|                    |                         |                         |                         |                      |           |                               |             |               |          |
| Restaurant Comm    | \$0                     | 19,016                  | 30,345                  | 25,198               | \$529     | \$74,559                      | \$75,182    | \$90,000      | 82.8%    |
|                    |                         |                         |                         |                      |           |                               |             |               |          |
| Total Revenue      | \$330,551               | 955,451                 | 623,375                 | \$418,966            | \$174,987 | \$2,526,600                   | \$2,232,041 | \$2,294,108   | 110.1%   |