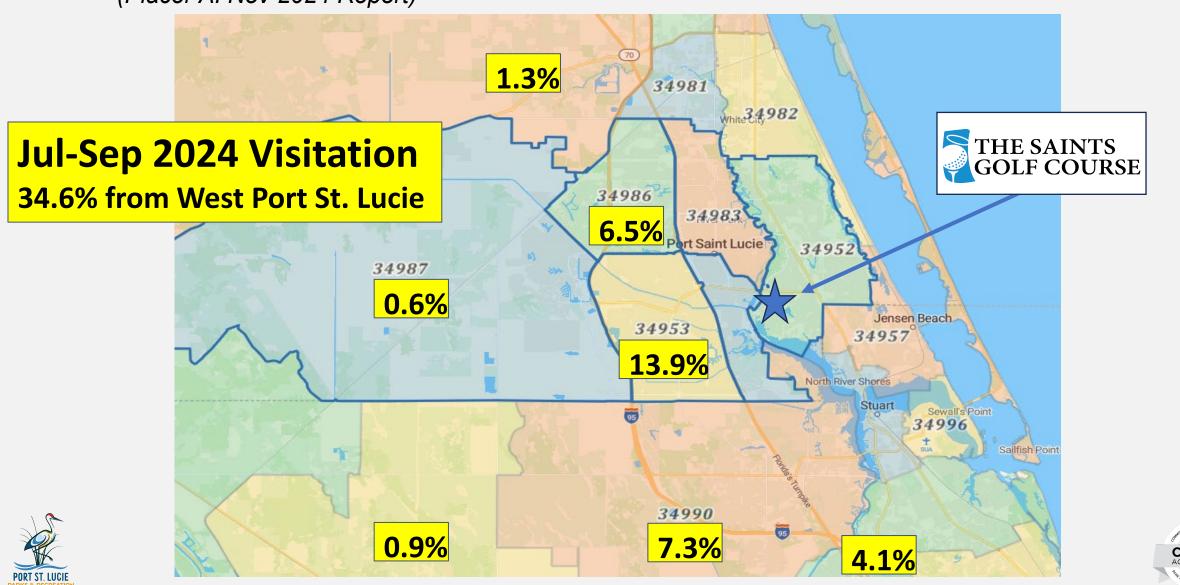

# THERE ARE NOW MORE GOLFERS AGE 18-34 THAN ANY OTHER AGE GROUP

(Placer Al Nov 2024 Report)

Age (Placer Al Nov 2024 Report)

Jul 1st, 2024 - Sep 30th, 2024 | Data Source: Census 2021 Data provided by Placer Labs Inc. (www.placer.ai)