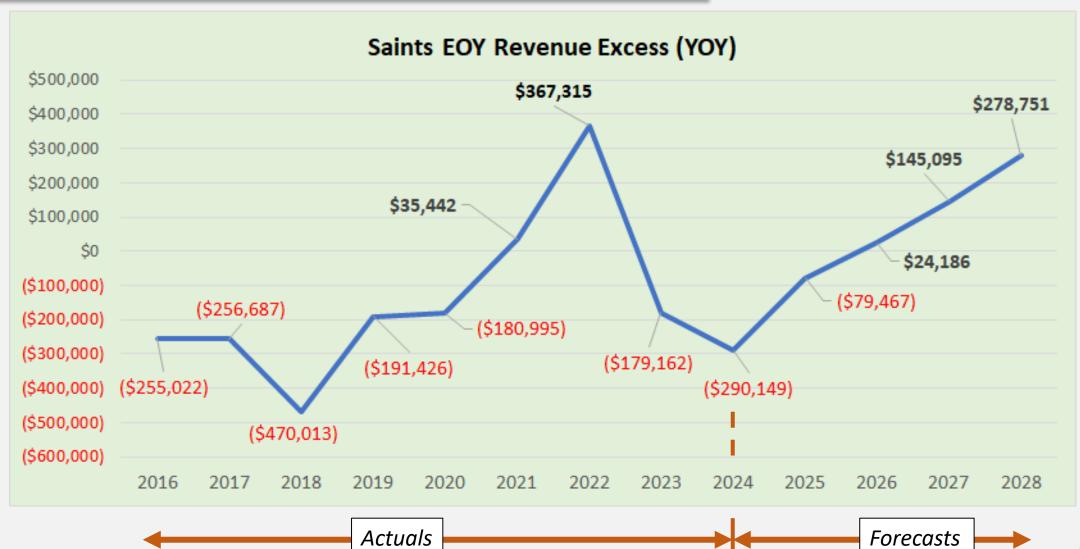

#### FY 2023/2024 Financials

|         | ts Operations<br>ormance       | FY 2023-2024<br>Budget | Expected<br>Actual | YTD % of<br>Budget |
|---------|--------------------------------|------------------------|--------------------|--------------------|
| Rounds  | Total Rounds                   | 51,250                 | 64,153             | 125.2%             |
| Revenue | Green Fees                     | 1,568,907              | 1,762,913          | 112.4%             |
|         | Cart Fees                      | 11,366                 | 17,864             | 157.2%             |
|         | Memberships                    | 73,032                 | 70,790             | 96.9%              |
|         | Range Fees                     | 76,632                 | 113,887            | 148.6%             |
|         | Lessons                        | 61,636                 | 75,111             | 121.9%             |
|         | Merch                          | 153,530                | 170,893            | 111.3%             |
|         | Other                          | 60,005                 | 41,584             | 69.3%              |
|         | Inter fund & CFWD              | 199,000                | 199,000            | 100.0%             |
|         | Total Golf Revenue             | 2,204,108              | 2,452,041          | 111.2%             |
| F&B     | Restaurant Revenue             | 90,000                 | 74,559             | 82.8%              |
|         | Total Revenue                  | 2,294,108              | 2,526,600          | 110.1%             |
| Payroll | Maintenance                    | 515,960                | 527,040            | 102.1%             |
|         | Golf Operations                | 364,724                | 355,518            | 97.5%              |
|         | Total Payroll                  | 880,684                | 882,557            | 100.2%             |
| 7250    | Golf Mntc Expenses             | 835,996                | 949,082            | 113.5%             |
| 7251    | Golf Ops Expenses              | 504,244                | 549,862            | 109.0%             |
|         | Total Expenses                 | 2,220,924              | 2,381,501          | 107.2%             |
|         | Iterfund Transfer (Admin Fees) | 182,781                | 182,781            |                    |
|         | Depreciation                   | 252,468                | 252,468            |                    |
|         | Final Net                      | (362,065)              | (290,149)          |                    |