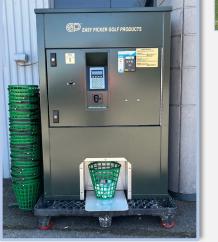

#### Saints Highlights 4<sup>th</sup> Qtr FY 23/24

- Completed the new driving range awning
- Completed the parking lot expansion project
- Upgraded the Range Ball Dispensing Machine
- Activated a New Range Membership Program
- Hosted 1 charity and 2 US Kid tournaments