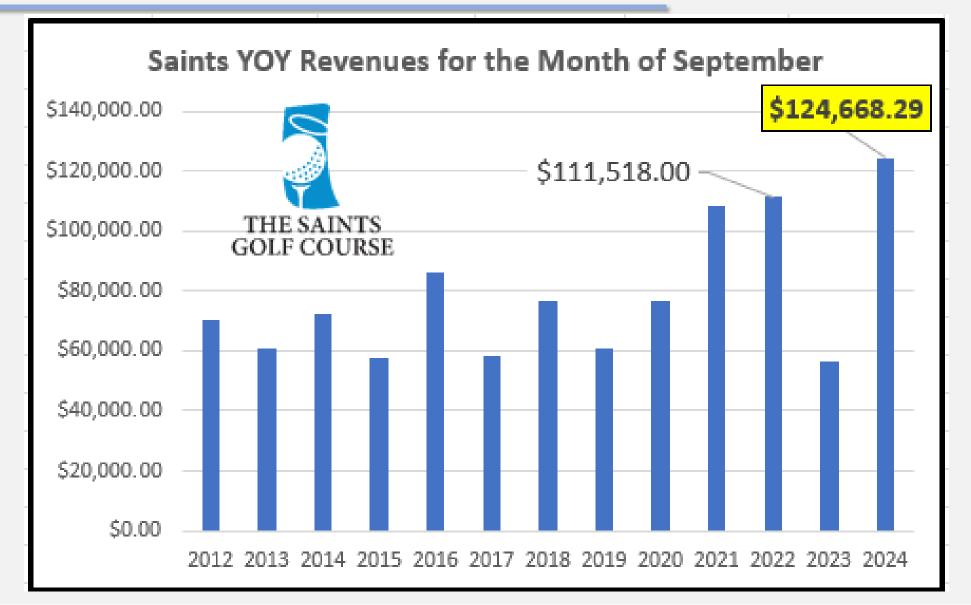

#### Saints Highlights 4<sup>th</sup> Qtr FY 23/24

- Heavy customer traffic experienced (Jul Sept 2024)
- Record Range/Lessons business, with new driving range
- Record total revenue months/quarter
- Strong retail sales due to growth in rounds and range traffic