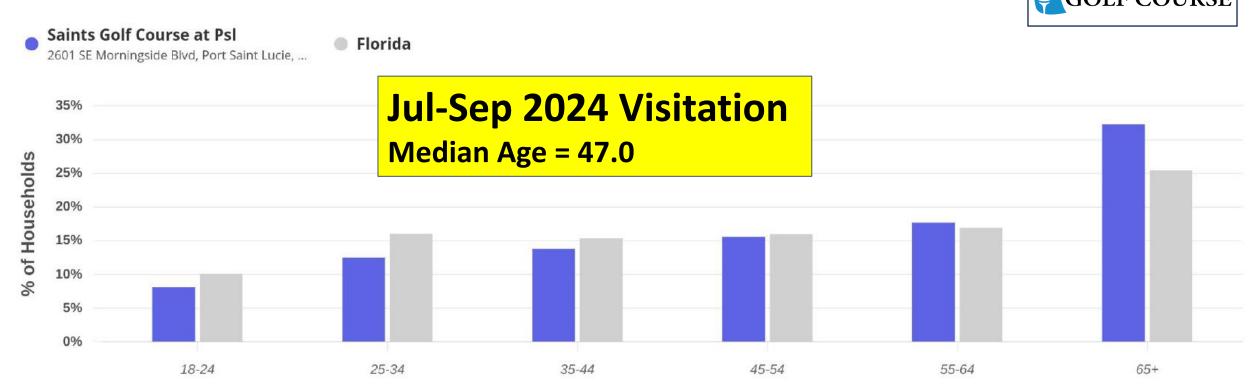

# THERE ARE NOW MORE GOLFERS AGE 18-34 THAN ANY OTHER AGE GROUP

(Placer Al Nov 2024 Report)

Age (Placer Al Nov 2024 Report)

Jul 1st, 2024 - Sep 30th, 2024 | Data Source: Census 2021 Data provided by Placer Labs Inc. (www.placer.ai)