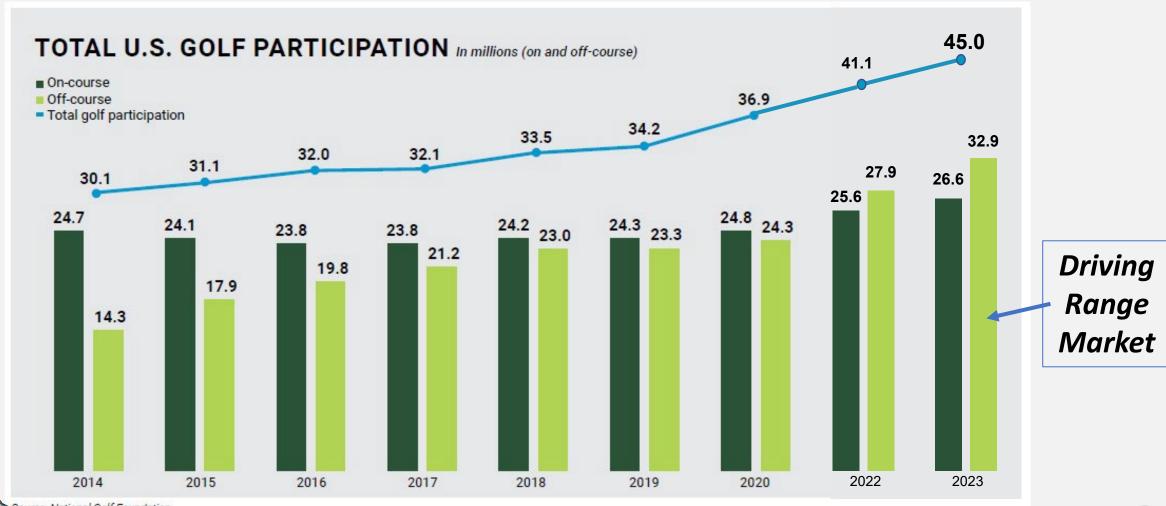

# THERE ARE NOW MORE GOLFERS AGE 18-34 THAN ANY OTHER AGE GROUP

(Placer Al Nov 2024 Report)

Age (Placer Al Nov 2024 Report)

Jul 1st, 2024 - Sep 30th, 2024 | Data Source: Census 2021 Data provided by Placer Labs Inc. (www.placer.ai)