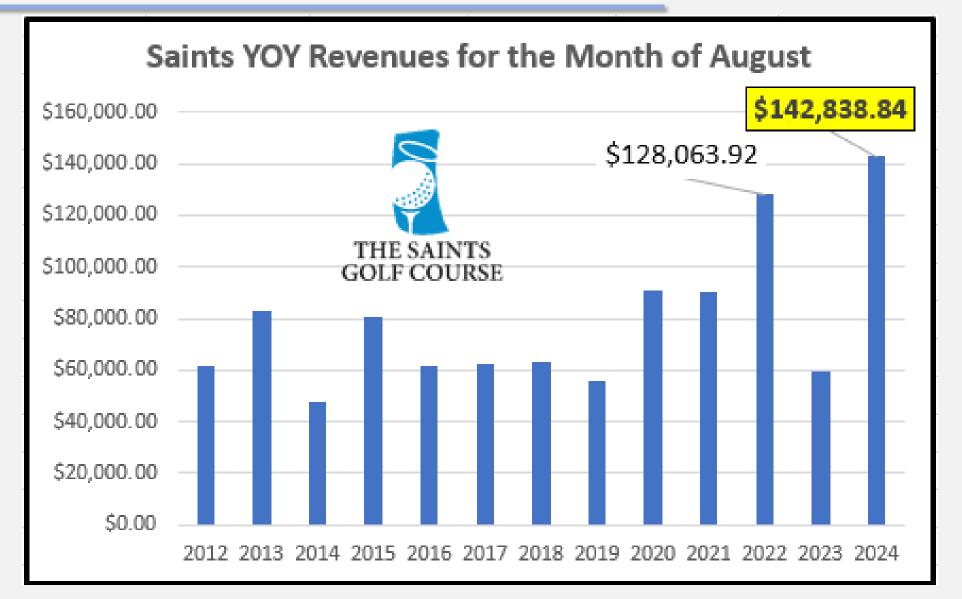

#### Saints Highlights 4<sup>th</sup> Qtr FY 23/24

- Heavy customer traffic experienced (Jul Sept 2024)
- Record Range/Lessons business, with new driving range
- Record total revenue months/quarter
- Strong retail sales due to growth in rounds and range traffic