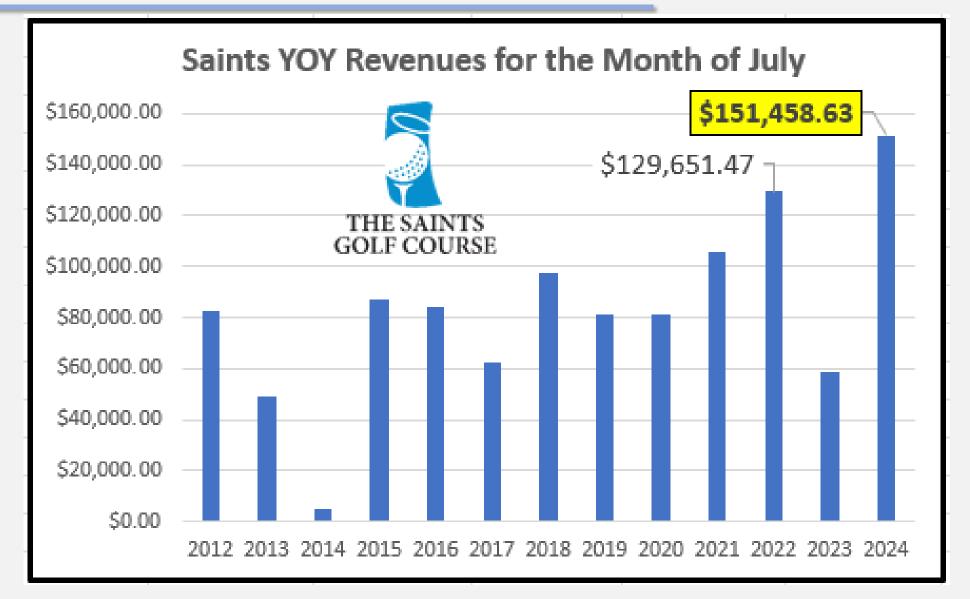

#### Saints Highlights 4<sup>th</sup> Qtr FY 23/24

- Heavy customer traffic experienced (Jul Sept 2024)
- Record Range/Lessons business, with new driving range
- Record total revenue months/quarter
- Strong retail sales due to growth in rounds and range traffic