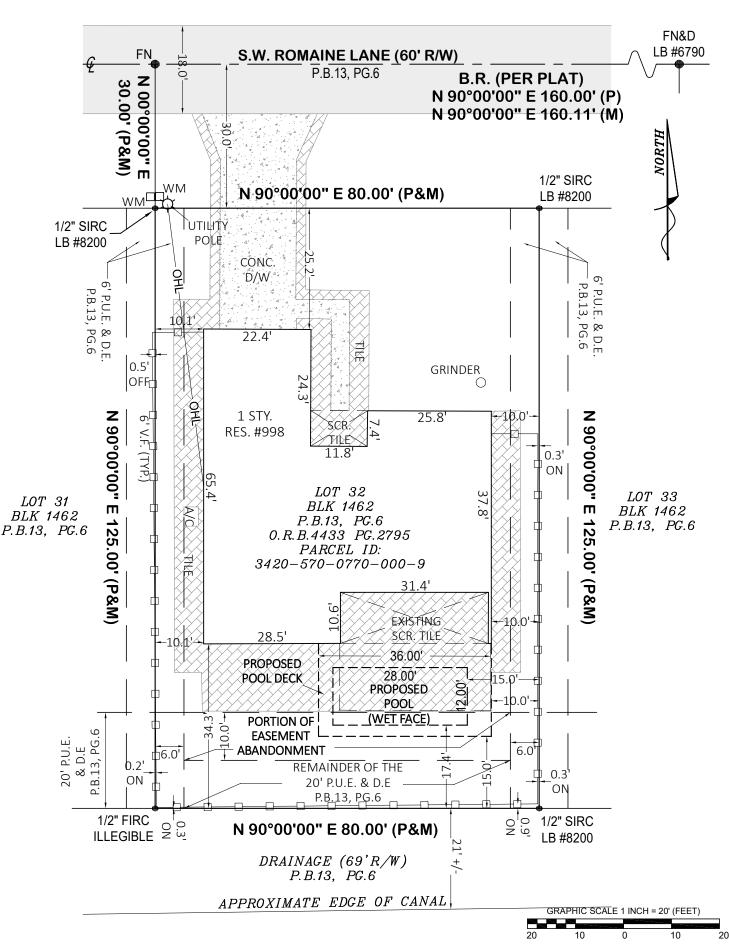

### DESCRIPTION OF EASEMENT ABANDONMENT:

A PORTION OF A 20 FEET EASEMENT FOR PUBLIC UTILITY AND DRAINAGE, ACCORDING TO THE PLAT OF PORT ST. LUCIE SECTION FIFTEEN. RECORDED IN PLAT BOOK 13, PAGE(S) 6, OF THE PUBLIC RECORDS OF SAINT LUCIE COUNTY, FLORIDA. MORE PARTICULARLY DESCRIBED AS FOLLOWS:

THE NORTH 10 FEET OF THE SOUTH 20 FEET OF LOT 32, BLOCK 1462, PORT ST. LUCIE SECTION FIFTEEN, ACCORDING TO THE PLAT THEREOF, RECORDED IN PLAT BOOK 13, PAGE(S) 6, OF THE PUBLIC RECORDS OF SAINT LUCIE COUNTY, FLORIDA. LESS THE EAST 6 FEET AND THE WEST 6 FEET THEREOF.

#### LEGEND: **LEGAL DESCRIPTION:** A/C AIR CONDITIONING B.R. BEARING REFERENCE LOT 32, BLOCK 1462, PORT ST. LUCIE SECTION FIFTEEN, ACCORDING C/I CENTER LINE TO THE PLAT THEREOF, RECORDED IN PLAT BOOK 13, PAGE(S) 6, OF FIRC FOUND IRON ROD & CAP FN FOUND NAIL THE PUBLIC RECORDS OF SAINT LUCIE COUNTY, FLORIDA. FN&D FOUND NAIL AND DISC I B LICENSED BUSINESS (M) MEASURED FIELD WORK DATE: 07/13/2024 FLOOD ZONE: OFF OUTSIDE OF SUBJECT PARCEL OHI OVERHEAD LINES DRAWING DATE: 07/16/2024 INSIDE OF SUBJECT PARCEL ON REVISION DATE(S): 07/16/2024, OFFICIAL RECORD BOOK THE PROPERTY APPEARS TO BE O.R.B. (P) PI AT 11/01/2024, 11/05/2024, 12/02/2024 LOCATED IN ZONE X. COMMUNITY PLAT BOOK P.B. PG PAGE NUMBER 120287, DATED 2/16/2012. RIGHT OF WAY R/W SET IRON ROD & CAP SIRC PREPARED FOR: WM WATER METER DRAINAGE EASEMENT DF P.U.E. PUBLIC UTILITY EASEMENT RICHARD MICHAEL DEANGELIS GENERAL SURVEYOR NOTES: LISA ENGLAND DEANGELIS THE LEGAL DESCRIPTION WAS PROVIDED BY OTHERS. THIS SURVEY DOES NOT DETERMINE OR IMPLY CITY OF PORT ST. LUCIE, FL SULVENO OWNERSHIP THIS SUBVEY ONLY SHOWS IMPROVEMENTS FOUND ABOVE GROUND, UNDERGROUND FOOTINGS THIS SOLVET ONE OF THE USE OF THE USE OF THE VISION ADDRESS OT THE VISION OF THE USE OF THE VISION OF THE USE OF THE PARTIES TO WHOM IT IS CERTIFIED GEOMATICS TOP TEAM, INC. DIMENSIONS ARE IN FEET AND DECIMALS THEREOF DIMENSIONS ARE IN FEET AND DEUMINALS THENEOF. DUE TO VARYING CONSTRUCTION STANDARDS, BUILDING DIMENSIONS ARE APPROXIMATE. ANY FEMA FLOOD ZONE DATA CONTAINED ON THIS SURVEY IS FOR INFORMATIONAL PURPOSES ONLY. UNLESS OTHERWISE NOTED, AN EXAMINATION OF THE ABSTRACT OF TITLE WAS NOT PERFORMED BY LB#8200 6224 MOHAWK TERRACE, MARGATE, FL 33063 THE SIGNING SUBVEYOR TO DETERMINE WHICH INSTRUMENTS. IF ANY ARE AFFECTING THIS PROPERTY hereby certify that this Boundary Survey of the hereon described property UTILITIES SHOWN ON THE SUBJECT PROPERTY MAY OR MAY NOT INDICATE THE EXISTENCE OF has been made under my direction, and to the best of my knowledge and GTT@GEOTOPTEAM.COM RECORDED OR UNRECORDED UTILITY EASEMENTS. belief, it is a true and accurate representation of a survey that meets the Standards of Practice set forth by the Florida Board of Professional 754-303-7703

# BOUNDARY SURVEY

FOR PROPOSED EASEMENT ABANDONMENT