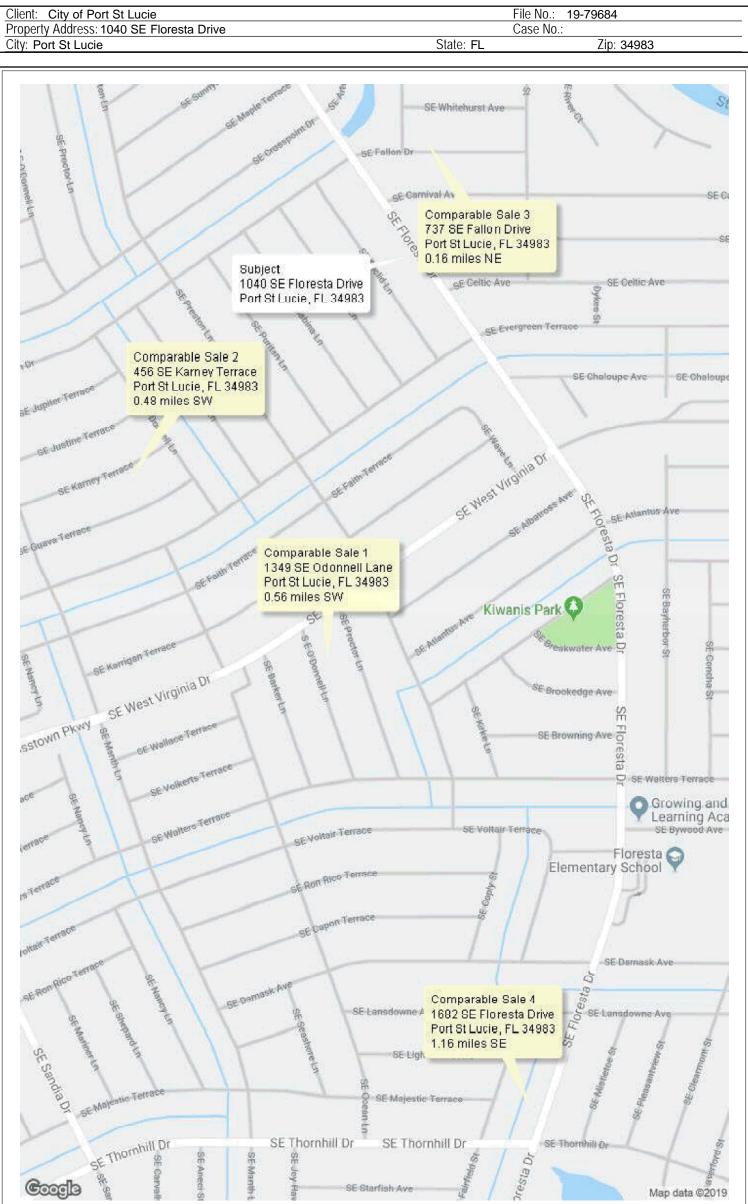

MPARABLE SALE #2

456 SE Karney Terrace Port St Lucie, FL 34983 Sale Date: s07/19;c05/19 Sale Price: \$ 27,000



### COMPARABLE SALE #3

737 SE Fallon Drive Port St Lucie, FL 34983 Sale Date: s16/19;c04/19 Sale Price: \$ 25,000

## COMPARABLE PROPERTY PHOTO ADDENDUM

| Client: City of Port St Lucie            | File No.: 19-79684   |
|------------------------------------------|----------------------|
| Property Address: 1040 SE Floresta Drive | Case No.:            |
| City: Port St Lucie                      | State: FL Zip: 34983 |



### COMPARABLE SALE #4

1682 SE Floresta Drive Port St Lucie, FL 34983 Sale Date: s12/18;c10/18 Sale Price: \$ 24,500

### COMPARABLE SALE #5

Sale Date: Sale Price: \$

COMPARABLE SALE #6

Sale Date: Sale Price: \$

| I |  |
|---|--|
|   |  |
|   |  |





### File No. 19-79684

**DEFINITION OF MARKET VALUE:** The most probable price which a property should bring in a competitive and open market under all conditions requisite to a fair sale, the buyer and seller, each acting prudently, knowledgeably and assuming the price is not affected by undue stimulus. Implicit in this definition is the consummation of a sale as of a specified date and the passing of title from seller to buyer under conditions whereby: (1) buyer and seller are typically motivated; (2) both parties are well informed or well advised, and each acting in what he considers his own best interest; (3) a reasonable time is allowed for exposure in the open market; (4) payment is made in terms of cash in U.S. dollars or in terms of financial arrangements comparable thereto; and