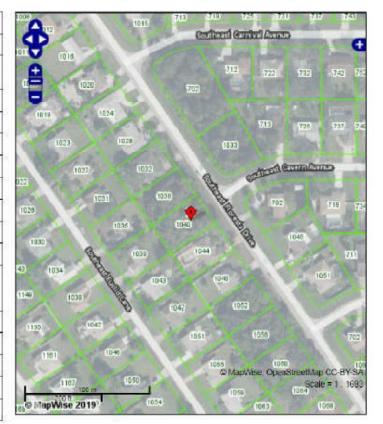

NFIP Community Number                           | 120287                                     |  |
| NFIP Map Number or<br>Community Panel<br>Number | 12111C0290J                                |  |
| Inside CBRA?                                    | FALSE                                      |  |
| CBRA Type                                       | N/A                                        |  |
| Map Panel Effective Date                        | 2/16/2012                                  |  |
| LOMA/LOMR (yes/no)                              | UNKNOWN - check map                        |  |
| LOMA/LOMR Date                                  | UNKNOWN - check map                        |  |
|                                                 |                                            |  |



# Appraiser Independence Certification

AIRCS\_14 04082014

| Borrower:<br>Property Address:<br>City:<br>Lender/Client: