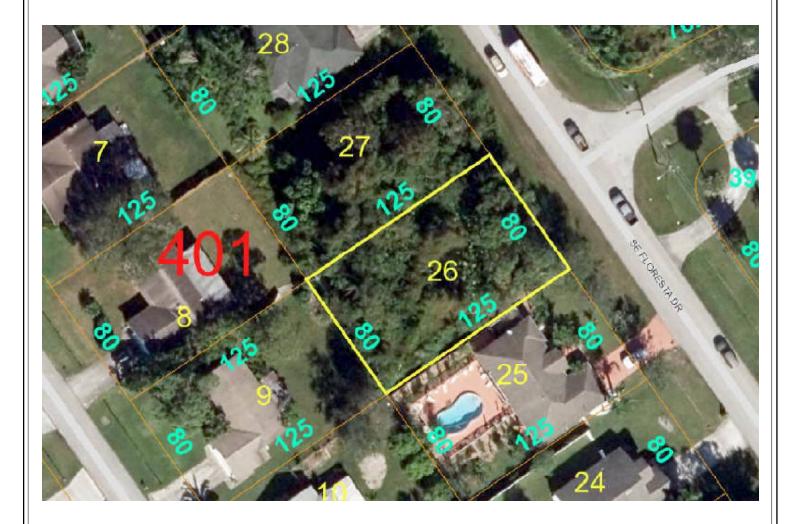

----------------------------------|------------|
| Expiration Date of Certification or License: | 11/30/2020 |
|                                              |            |

X Did Did Not Inspect Property

## SUBJECT PROPERTY PHOTO ADDENDUM

| Client: City of Port St Lucie            | File No   | .: 19-79684 |
|------------------------------------------|-----------|-------------|
| Property Address: 1040 SE Floresta Drive | Case No.: |             |
| City: Port St Lucie                      | State: FL | Zip: 34983  |



# FRONT VIEW OF SUBJECT PROPERTY

Appraised Date: August 28, 2019 Appraised Value: \$ 25,000



## STREET SCENE

STREET SCENE

Client: City of Port St Lucie Property Address: 1040 SE Floresta Drive City: Port St Lucie

State: FL

File No.: 19-79684 Case No.: Zip: 34983



## Flood Report

| Address (from parcels)                          | 1040 SE FLORESTA DR                        |  |
|-------------------------------------------------|--------------------------------------------|--|
| FEMA Data Source                                | DFIRM - Digital Flood Information Rate Map |  |
| Inside Special Flood<br>Hazard Area?            | OUTSIDE SPECIAL FLOOD HAZARD AREA          |  |
| Risk Level                                      | MODERATE TO LOW RISK AREAS                 |  |
| Flood Zone(s)                                   | x                                          |  |
| Description(s)                                  | X = OUTSIDE FLOODPLAIN                     |  |
| Base Flood Elevation                            | -9999.00000000