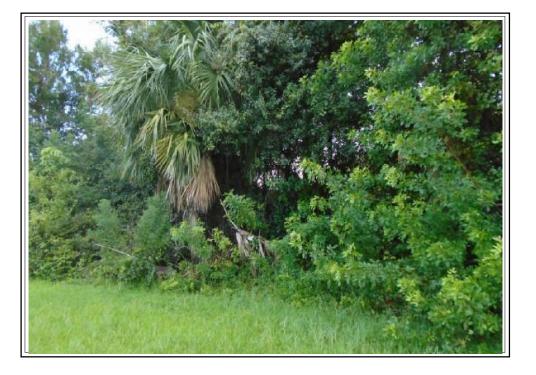

n M. Mill              |
|----------------------------------------|
| Name: Stephen G. Neill, MAI            |
| Date Signed: 08/29/2019                |
| State Certification #: Cert Gen RZ2480 |

| Sidie. FL                                    |            |
|----------------------------------------------|------------|
| Expiration Date of Certification or License: | 11/30/2020 |
|                                              |            |

X Did Did Not Inspect Property

## SUBJECT PROPERTY PHOTO ADDENDUM

| Client: City of Port St Lucie            | File No   | .: 19-79684 |
|------------------------------------------|-----------|-------------|
| Property Address: 1040 SE Floresta Drive | Case No.: |             |
| City: Port St Lucie                      | State: FL | Zip: 34983  |



# FRONT VIEW OF SUBJECT PROPERTY

Appraised Date: August 28, 2019 Appraised Value: \$ 25,000



## STREET SCENE

STREET SCENE

Client: City of Port St Lucie Property Address: 1040 SE Floresta Drive City: Port St Lucie

State: FL

File No.: 19-79684 Case No.: Zip: 34983



## Flood Report

| Address (from parcels)                          | 1040 SE FLORESTA DR                        |  |
|-------------------------------------------------|--------------------------------------------|--|
| FEMA Data Source                                | DFIRM - Digital Flood Information Rate Map |  |
| Inside Special Flood<br>Hazard Area?            | OUTSIDE SPECIAL FLOOD HAZARD AREA          |  |
| Risk Level                                      | MODERATE TO LOW RISK AREAS                 |  |
| Flood