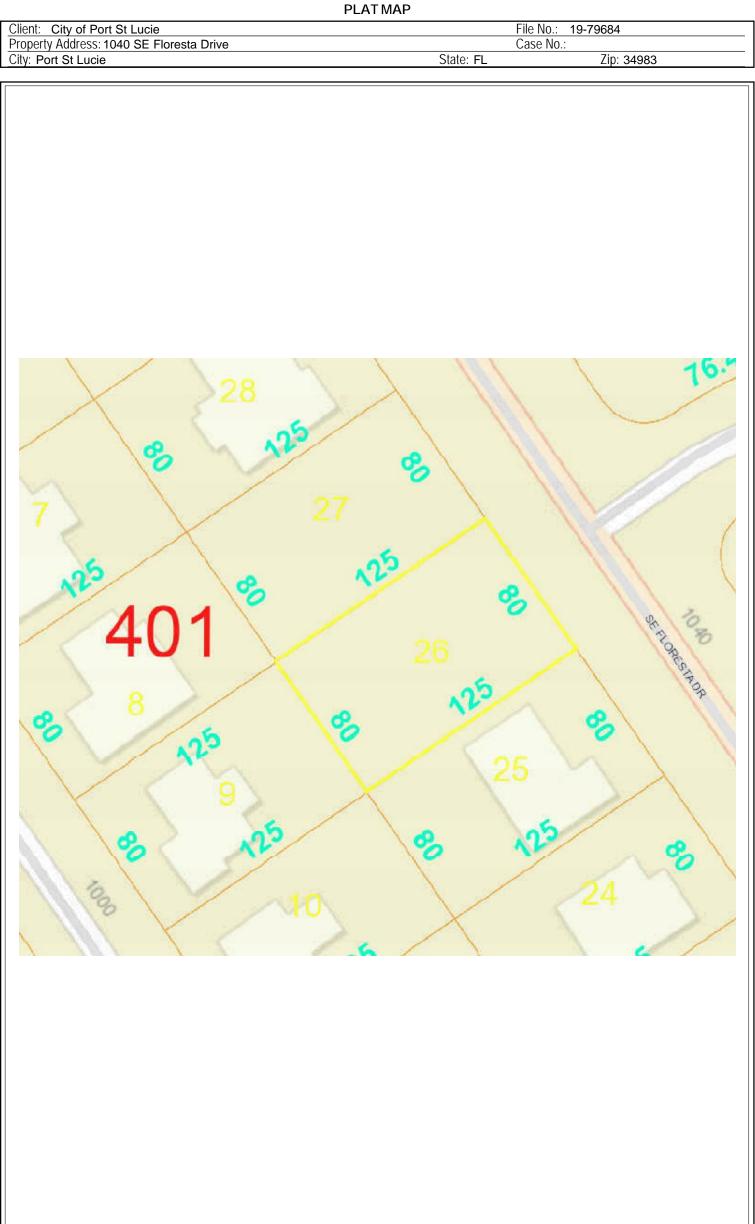

COMPARABLE SALE #2

456 SE Karney Terrace Port St Lucie, FL 34983 Sale Date: s07/19;c05/19 Sale Price: \$ 27,000



### COMPARABLE SALE #3

737 SE Fallon Drive Port St Lucie, FL 34983 Sale Date: s16/19;c04/19 Sale Price: \$ 25,000

## COMPARABLE PROPERTY PHOTO ADDENDUM

| Client: City of Port St Lucie            | File No.: 19-79684   |
|------------------------------------------|----------------------|
| Property Address: 1040 SE Floresta Drive | Case No.:            |
| City: Port St Lucie                      | State: FL Zip: 34983 |



### COMPARABLE SALE #4

1682 SE Floresta Drive Port St Lucie, FL 34983 Sale Date: s12/18;c10/18 Sale Price: \$ 24,500

### COMPARABLE SALE #5

Sale Date: Sale Price: \$

COMPARABLE SALE #6

Sale Date: Sale Price: \$

| I |  |
|---|--|
|   |  |
|   |  |





### File No. 19-79684

**DEFINITION OF MARKET VALUE:** The most probable price which a property should bring in a competitive and open market under all conditions requisite to a fair sale, the buyer and seller, each acting prudently, knowledgeably and assuming the price is not affected by undue stimulus. Implicit in this definition is the consummation of a sale as of a specified date and the passing of title from seller to buyer under conditions whereby: (1) buyer and seller are typically motivated; (2) both parties are well informed or well advised, and each acting in what he considers his own best interest; (3) a reasonable time is allowed for exposure in the open market; (4) payment is made in terms of cash in U.S. dollars or in terms of financial arrangements comparable thereto; an