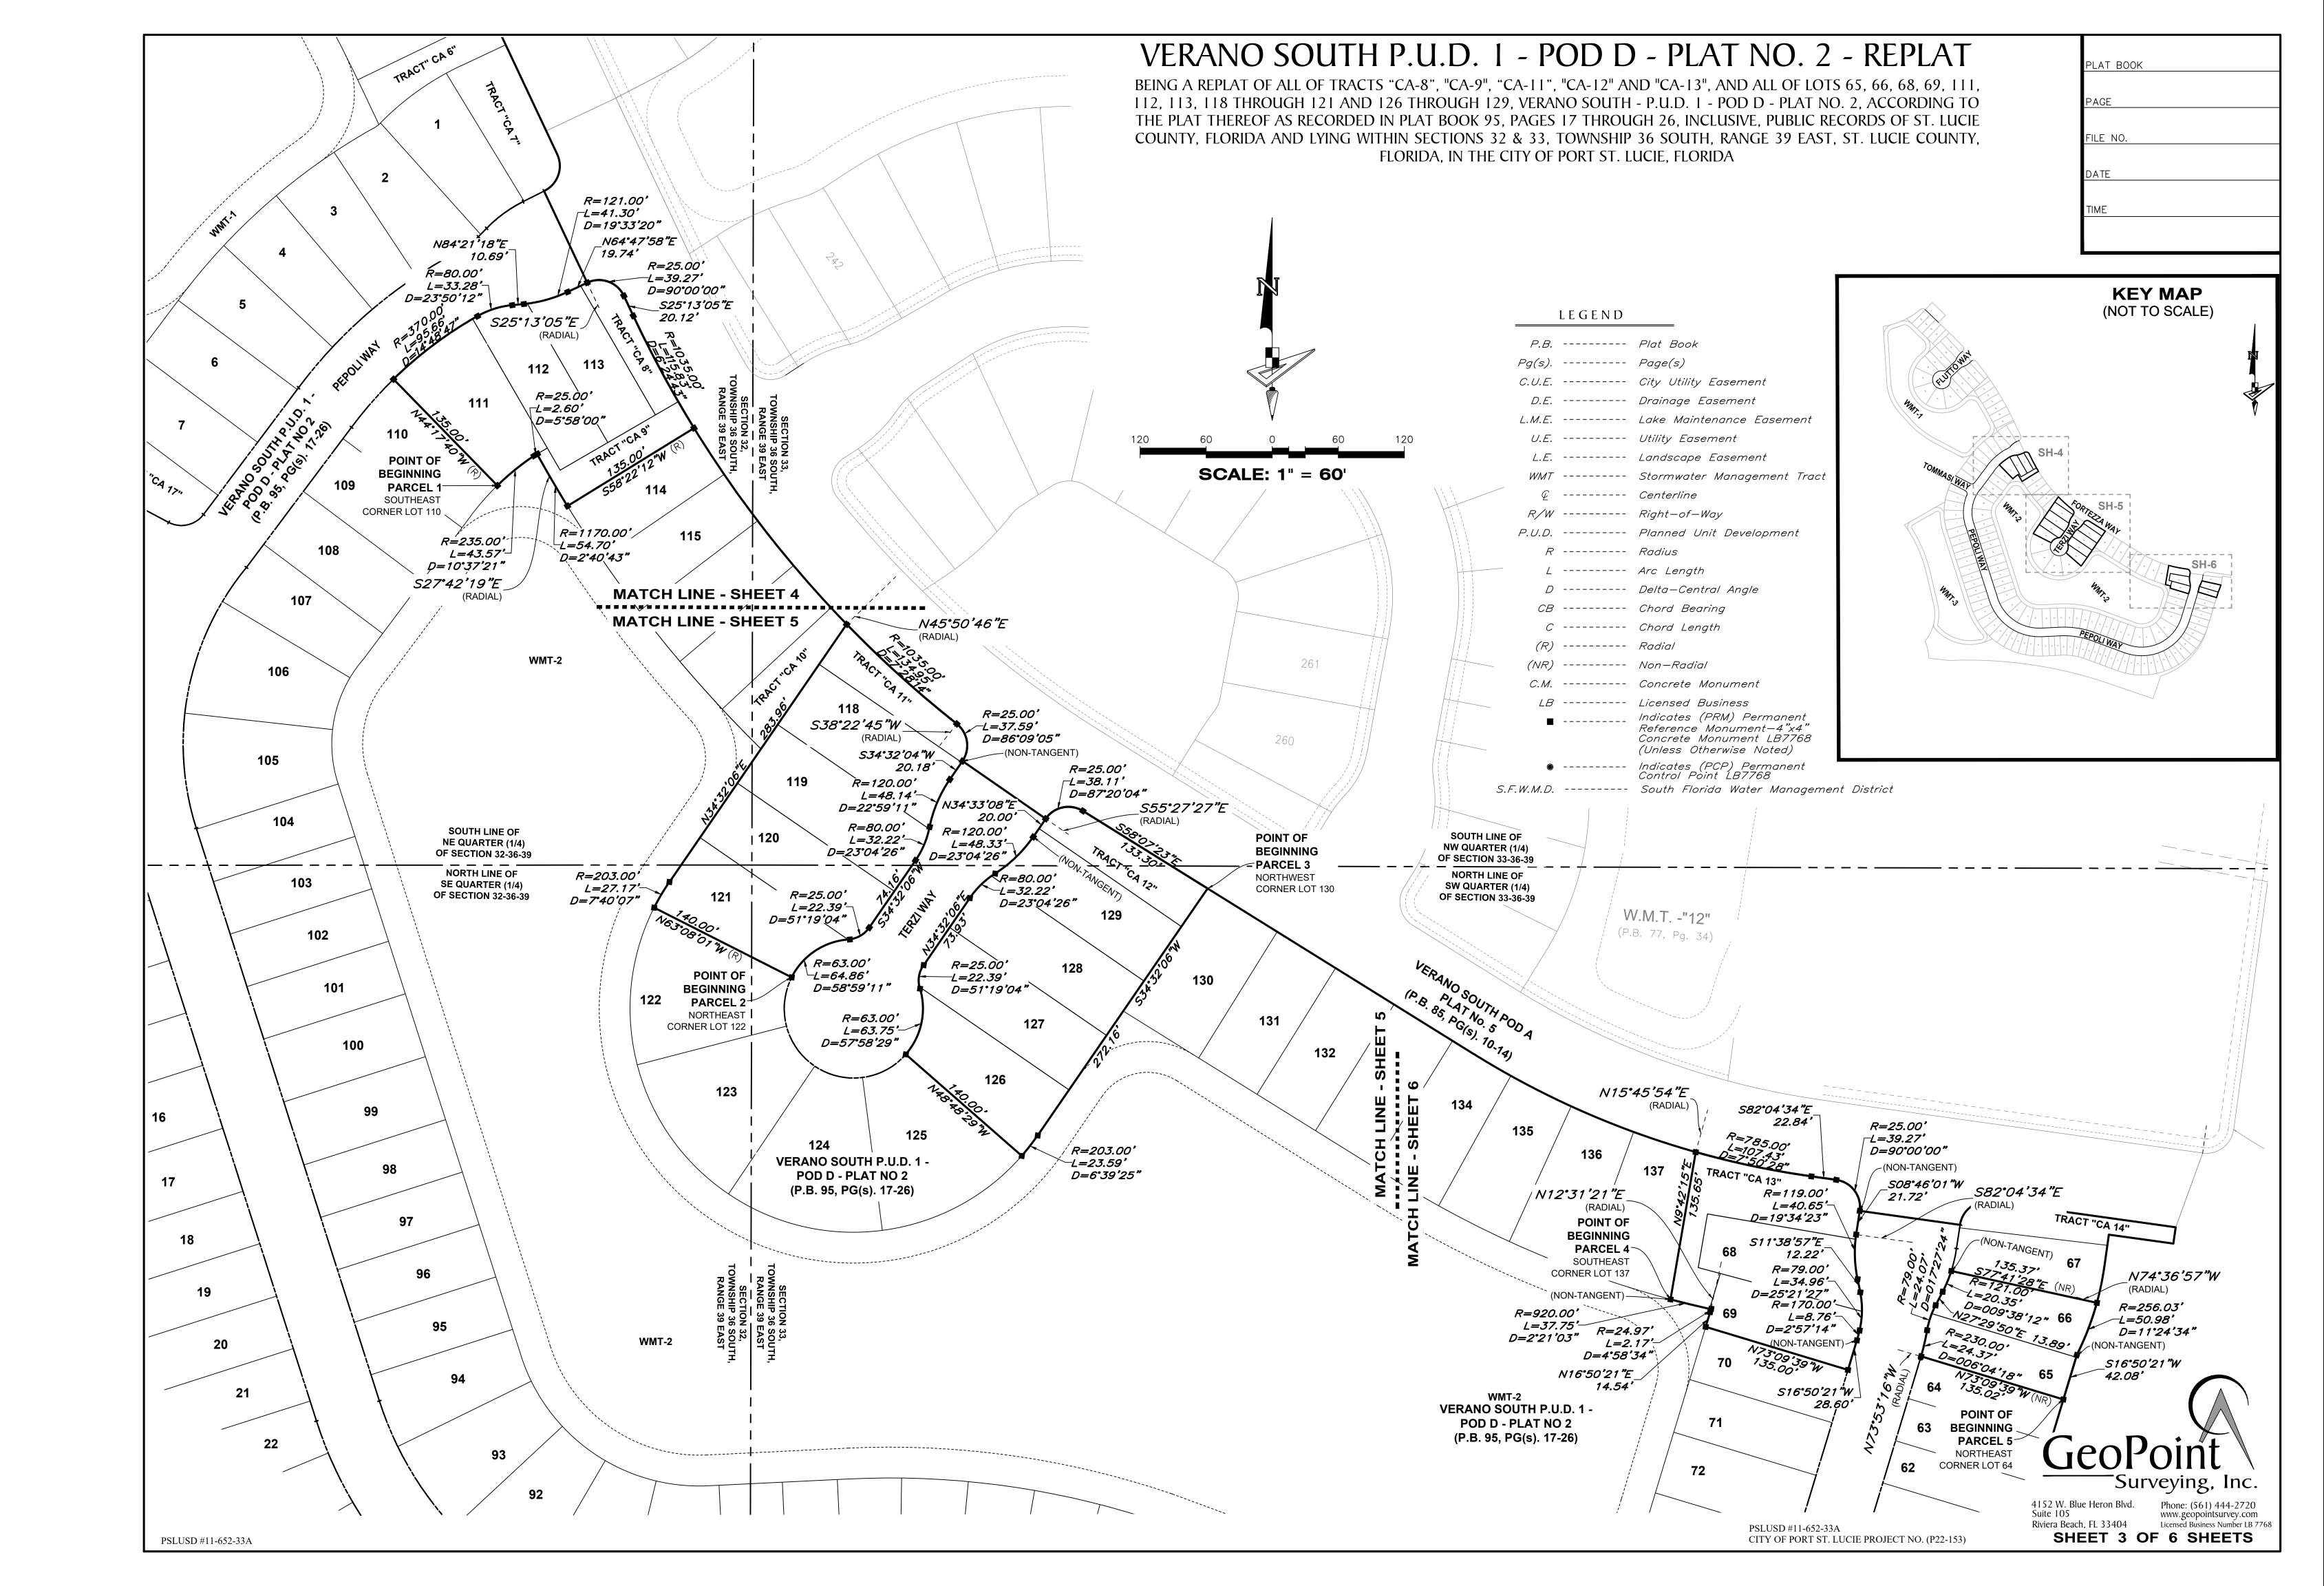

### **DESCRIPTION:**

ALL OF TRACTS "CA-8", "CA-9", "CA-11", "CA-12" AND "CA-13", AND ALL OF LOTS 65, 66, 68, 69, 111, 112, 113, 118 THROUGH 121 AND 126 THROUGH 129, VERANO SOUTH - P.U.D. 1 - POD D - PLAT NO. 2, ACCORDING TO THE PLAT THEREOF AS RECORDED IN PLAT BOOK 95, PAGES 17 THROUGH 26, INCLUSIVE, PUBLIC RECORDS OF ST. LUCIE COUNTY, FLORIDA AND LYING WITHIN SECTIONS 32 & 33, TOWNSHIP 36 SOUTH, RANGE 39 EAST, ST. LUCIE COUNTY, FLORIDA, IN THE CITY OF PORT ST. LUCIE, FLORIDA AND BEING MORE PARTICULARLY DESCRIBED AS FOLLOWS:

### PARCEL 1

BEGIN AT THE SOUTHEAST CORNER OF LOT 110, VERANO SOUTH P.U.D. 1 - POD D - PLAT NO. 2, ACCORDING TO THE PLAT THEREOF, AS RECORDED IN PLAT BOOK 95, PAGES 17 THROUGH 26, INCLUSIVE, PUBLIC RECORDS OF ST. LUCIE COUNTY, FLORIDA; THENCE N.44°17'40"W., ALONG THE EASTERLY LINE OF SAID LOT 110, A DISTANCE OF 135.00 FEET TO THE NORTHEAST CORNER OF SAID LOT 110 AND A POINT ON THE SOUTHEASTERLY RIGHT-OF-WAY LINE OF TRACT "R-3", AS SHOWN ON SAID PLAT OF VERANO SOUTH P.U.D. 1 - POD D - PLAT NO. 2 ALSO A NON-TANGENT INTERSECTION WITH A CURVE CONCAVE TO THE SOUTHEAST, WITH A RADIUS OF 370.00 FEET AND A RADIAL BEARING OF S.44°17'40"E., AT SAID INTERSECTION; THENCE BY THE FOLLOWING FIVE (5) COURSES BEING ALONG SAID SOUTHEASTERLY RIGHT-OF-WAY LINE OF TRACT "R-3": 1) THENCE NORTHEASTERLY, ALONG THE ARC OF SAID CURVE, THROUGH A CENTRAL ANGLE OF 14°48'47", A DISTANCE OF 95.66 FEET TO A POINT OF COMPOUND CURVATURE OF A CURVE CONCAVE TO THE SOUTHEAST, WITH A RADIUS OF 80.00 FEET; 2) THENCE EASTERLY, ALONG THE ARC OF SAID CURVE, THROUGH A CENTRAL ANGLE OF 23°50'12", A DISTANCE OF 33.28 FEET TO A POINT OF TANGENCY; 3) THENCE N.84°21'18"E., A DISTANCE OF 10.69 FEET TO A POINT OF CURVATURE OF A CURVE CONCAVE TO THE NORTHWEST, WITH A RADIUS OF 121.00 FEET; 4) THENCE EASTERLY, ALONG THE ARC OF SAID CURVE, THROUGH A CENTRAL ANGLE OF 19°33'20", A DISTANCE OF 41.30 FEET TO A POINT OF TANGENCY; 5) THENCE N.64°47'58"E., A DISTANCE OF 19.74 FEET TO A POINT ON THE SOUTHERLY RIGHT-OF-WAY LINE OF TRACT "R-1", AS SHOWN ON VERANO SOUTH - POD A - PLAT NO. 5 RECORDED IN PLAT BOOK 85, PAGES 10 THROUGH 14, INCLUSIVE, OF SAID PUBLIC RECORDS AND A NON-TANGENT INTERSECTION WITH A CURVE CONCAVE TO THE SOUTHEAST, WITH A RADIUS OF 25.00 FEET AND A RADIAL BEARING OF S.25°13'05"E., AT SAID INTERSECTION; THENCE BY THE FOLLOWING THREE (3) COURSES BEING ALONG SAID SOUTHERLY RIGHT-OF-WAY LINE OF TRACT "R-1": 1) THENCE EASTERLY, ALONG THE ARC OF SAID CURVE, THROUGH A CENTRAL ANGLE OF 90°00'00", A DISTANCE OF 39.27 FEET TO A POINT OF TANGENCY; 2) THENCE S.25°13'05"E., A DISTANCE OF 20.12 FEET TO A POINT OF CURVATURE OF A CURVE CONCAVE TO THE NORTHEAST, WITH A RADIUS OF 1035.00 FEET; 3) THENCE SOUTHEASTERLY, ALONG THE ARC OF SAID CURVE THROUGH A CENTRAL ANGLE OF 06°24'43", A DISTANCE OF 115.83 FEET TO THE NORTHEAST CORNER OF LOT 114 AS SHOWN ON SAID PLAT OF VERANO SOUTH P.U.D. 1 - POD D - PLAT NO. 2; THENCE S.58°22'12"W., ALONG NORTHWESTERLY LINE OF SAID LOT 114, A DISTANCE OF 135.00 FEET TO THE NORTHWEST CORNER OF SAID LOT 114 AND A POINT ON THE NORTHWESTERLY LINE OF WATER MANAGEMENT TRACT 2, AS SHOWN ON SAID PLAT, ALSO A NON-TANGENT INTERSECTION WITH A CURVE CONCAVE TO THE NORTHEAST. WITH A RADIUS OF 1170.00 FEET AND A RADIAL BEARING OF N.58°22'12"E., AT SAID INTERSECTION; THENCE BY THE FOLLOWING THREE (3) COURSES BEING ALONG SAID NORTHWESTERLY LINE OF WATER MANAGEMENT TRACT 2: 1) THENCE NORTHWESTERLY, ALONG THE ARC OF SAID CURVE AND, THROUGH A CENTRAL ANGLE OF 02°40'43", A DISTANCE OF 54.70 FEET TO THE NORTHWEST CORNER OF SAID WATER MANAGEMENT TRACT 2 AND A NON-TANGENT INTERSECTION WITH A CURVE CONCAVE TO THE SOUTHEAST, WITH A RADIUS OF 25.00 FEET AND A RADIAL BEARING OF S.27°42'19"E., AT SAID INTERSECTION; 2) THENCE SOUTHWESTERLY, ALONG THE ARC OF SAID CURVE, THROUGH A CENTRAL ANGLE OF 05°58'00", A DISTANCE OF 2.60 FEET TO A POINT OF COMPOUND CURVATURE OF A CURVE CONCAVE TO THE SOUTHEAST, WITH A RADIUS OF 235.00 FEET; 3) THENCE SOUTHWESTERLY, ALONG THE ARC OF SAID CURVE, THROUGH A CENTRAL ANGLE OF 10°37'21", A DISTANCE OF 43.57 FEET TO THE **POINT OF BEGINNING**.

CONTAINING: 32,354 SQUARE FEET OR 0.743 ACRES, MORE OR LESS.

### **TOGETHER WITH: PARCEL 2**

BEGIN AT THE NORTHEAST CORNER OF LOT 122, VERANO SOUTH P.U.D. 1 – POD D – PLAT NO. 2, ACCORDING TO THE PLAT THEREOF, AS RECORDED IN PLAT BOOK 95, PAGES 17 THROUGH 26, INCLUSIVE, PUBLIC RECORDS OF ST. LUCIE COUNTY, FLORIDA; THENCE N.63°08'01"W., ALONG THE NORTH LINE OF SAID LOT 122, A DISTANCE OF 140.00 FEET TO THE NORTHWEST CORNER SAID LOT 122 AND TO A NON-TANGENT INTERSECTION WITH A CURVE CONCAVE TO THE SOUTHEAST, WITH A RADIUS OF 203.00 FEET AND A RADIAL BEARING OF S.63°08'01"E., AT SAID INTERSECTION; THENCE NORTHEASTERLY, ALONG THE ARC OF SAID CURVE AND THE EASTERLY LINE OF WATER MANAGEMENT TRACT 2, AS SHOWN ON SAID PLAT, THROUGH A CENTRAL ANGLE OF 07°40'07", A DISTANCE OF 27.17 FEET TO A POINT OF TANGENCY: THENCE N.34°32'06"E., ALONG THE EASTERLY LINE OF SAID WATER MANAGEMENT TRACT 2 AND ALONG THE EASTERLY LINE OF TRACT "CA 10". OF SAID PLAT, A DISTANCE OF 283,96 FEET TO THE NORTHEAST CORNER OF SAID TRACT "CA 10" AND A NON-TANGENT INTERSECTION WITH A CURVE CONCAVE TO THE NORTHEAST, WITH A RADIUS OF 1035.00 FEET AND A RADIAL BEARING OF N.45°50'46"E., AT SAID INTERSECTION; SAID INTERSECTION ALSO BEING A POINT ON THE SOUTHERLY RIGHT-OF-WAY LINE OF TRACT "R-1", AS SHOWN ON VERANO SOUTH – POD A – PLAT NO. 5, RECORDED IN PLAT BOOK 85, PAGES 10 THROUGH 14. INCLUSIVE, OF SAID PUBLIC RECORDS; THENCE SOUTHEASTERLY, ALONG THE ARC OF SAID CURVE AND SAID SOUTHERLY RIGHT-OF-WAY LINE OF TRACT "R-1". THROUGH A CENTRAL ANGLE OF 07°28'14". A DISTANCE OF 134.95 FEET TO A POINT OF REVERSE CURVATURE OF A CURVE CONCAVE TO THE SOUTHWEST, WITH A RADIUS OF 25.00 FEET; THENCE SOUTHERLY, ALONG THE ARC OF SAID CURVE AND SAID SOUTHERLY RIGHT-OF-WAY LINE OF TRACT "R-1", THROUGH A CENTRAL ANGLE OF 86°09'05", A DISTANCE OF 37.59 FEET TO A NON-TANGENT INTERSECTION AND A POINT ON THE WESTERLY RIGHT-OF-WAY LINE OF TRACT "R-5", AS SHOWN ON SAID PLAT OF VERANO SOUTH P.U.D. 1 - POD D - PLAT NO. 2; THENCE BY THE FOLLOWING SIX (6) COURSES BEING ALONG SAID WESTERLY RIGHT-OF-WAY LINE OF TRACT "R-5": 1) THENCE S.34°32'04"W.. A DISTANCE OF 20.18 FEET TO A NON-TANGENT INTERSECTION WITH A CURVE CONCAVE TO THE SOUTHEAST, WITH A RADIUS OF 120.00 FEET AND A RADIAL BEARING OF S.55°33'09"E., AT SAID INTERSECTION; 2) THENCE SOUTHWESTERLY, ALONG THE ARC OF SAID CURVE. THROUGH A CENTRAL ANGLE OF 22°59'11". A DISTANCE OF 48.14 FEET TO A POINT OF REVERSE CURVATURE OF A CURVE CONCAVE TO THE NORTHWEST, WITH A RADIUS OF 80.00 FEET: 3) THENCE SOUTHWESTERLY, ALONG THE ARC OF SAID CURVE, THROUGH A CENTRAL ANGLE OF 23°04'26", A DISTANCE OF 32.22 FEET TO A POINT OF TANGENCY; 4) THENCE S.34°32'06"W., A DISTANCE OF 74.16 FEET TO A POINT OF CURVATURE OF A CURVE CONCAVE TO THE NORTHWEST, WITH A RADIUS OF 25.00 FEET; 5) THENCE SOUTHWESTERLY, ALONG THE ARC OF SAID CURVE, THROUGH A CENTRAL ANGLE OF 51°19'04", A DISTANCE OF 22.39 FEET TO A POINT OF REVERSE CURVATURE OF A CURVE CONCAVE TO THE SOUTHEAST, WITH A RADIUS OF 63.00 FEET; 6) THENCE SOUTHWESTERLY, ALONG THE ARC OF SAID CURVE, THROUGH A CENTRAL ANGLE OF 58°59'11", A DISTANCE OF 64.86 FEET TO THE **POINT OF BEGINNING**.

CONTAINING: 46,684 SQUARE FEET OR 1.072 ACRES, MORE OR LESS.

### **TOGETHER WITH: PARCEL 3**

BEGIN AT THE NORTHWEST CORNER OF LOT 130, VERANO SOUTH P.U.D. 1 – POD D – PLAT NO. 2, ACCORDING TO THE PLAT THEREOF, AS RECORDED IN PLAT BOOK 95, PAGES 17 THROUGH 26, INCLUSIVE, PUBLIC RECORDS OF ST. LUCIE COUNTY, FLORIDA; THENCE S.34°32'06"W., ALONG THE WESTERLY LINE OF SAID LOT 130 AND THE WESTERLY LINE OF WATER MANAGEMENT TRACT 2, OF SAID PLAT, A DISTANCE OF 272.16 FEET TO A POINT OF CURVATURE OF A CURVE CONCAVE TO THE NORTHWEST, WITH A RADIUS OF 203.00 FEET; THENCE SOUTHWESTERLY, ALONG THE ARC OF SAID CURVE AND SAID WESTERLY LINE OF WATER MANAGEMENT TRACT 2, THROUGH A CENTRAL ANGLE OF 06°39'25", A DISTANCE OF 23.59 FEET TO THE NORTHEAST CORNER OF LOT 125 OF SAID PLAT; THENCE N.48°48'29"W., ALONG THE NORTH LINE OF SAID LOT 125, A DISTANCE OF 140.00 FEET TO THE NORTHWEST CORNER OF SAID LOT 125 AND A POINT ON THE EASTERLY RIGHT-OF-WAY LINE OF TRACT "R-5", AS SHOWN ON SAID PLAT OF VERANO SOUTH P.U.D. 1 - POD D - PLAT NO. 2, SAID CORNER ALSO BEING A NON-TANGENT INTERSECTION WITH A CURVE CONCAVE TO THE SOUTHWEST, WITH A RADIUS OF 63.00 FEET AND A RADIAL BEARING OF N.48°48'29"W., AT SAID INTERSECTION; THENCE BY THE FOLLOWING SIX (6) COURSES BEING ALONG SAID EASTERLY RIGHT-OF-WAY LINE OF TRACT "R-5": 1) THENCE NORTHERLY, ALONG THE ARC OF SAID CURVE, THROUGH A CENTRAL ANGLE OF 57°58'29", A DISTANCE OF 63.75 FEET TO A POINT OF REVERSE CURVATURE OF A CURVE CONCAVE TO THE NORTHEAST, WITH A RADIUS OF 25.00 FEET; 2) THENCE NORTHERLY, ALONG THE ARC OF SAID CURVE, THROUGH A CENTRAL ANGLE OF 51°19'04", A DISTANCE OF 22.39 FEET TO A POINT OF TANGENCY; 3) THENCE N.34°32'06"E., A DISTANCE OF 73.93 FEET TO A POINT OF CURVATURE OF A CURVE CONCAVE TO THE SOUTHEAST, WITH A RADIUS OF 80.00 FEET; 4) THENCE NORTHEASTERLY, ALONG THE ARC OF SAID CURVE, THROUGH A CENTRAL ANGLE OF 23°04'26", A DISTANCE OF 32.22 FEET TO A POINT OF REVERSE CURVATURE OF A CURVE CONCAVE TO THE NORTHWEST, WITH A RADIUS OF 120.00 FEET; 5) THENCE NORTHEASTERLY, ALONG THE ARC OF SAID CURVE AND, THROUGH A CENTRAL ANGLE OF 23°04'26", A DISTANCE OF 48.33 FEET TO A POINT OF TANGENCY; 6) THENCE N.34°33'08"E., A DISTANCE OF 20.00 FEET TO A NON-TANGENT INTERSECTION WITH A CURVE CONCAVE TO THE SOUTHEAST, WITH A RADIUS OF 25.00 FEET AND A RADIAL BEARING OF S.55°27'27"E., AT SAID INTERSECTION, SAID INTERSECTION ALSO BEING A POINT ON THE SOUTHERLY RIGHT-OF-WAY LINE OF TRACT "R-1", AS SHOWN ON VERANO SOUTH - POD A - PLAT NO. 5, RECORDED IN PLAT BOOK 85, PAGES 10 THROUGH 14, INCLUSIVE, OF SAID PUBLIC RECORDS; THENCE EASTERLY, ALONG THE ARC OF SAID CURVE AND SAID SOUTHERLY RIGHT-OF-WAY LINE OF TRACT "R-1", THROUGH A CENTRAL ANGLE OF 87°20'04". A DISTANCE OF 38.11 FEET TO A POINT OF TANGENCY: THENCE S.58°07'23"E... ALONG SAID SOUTHERLY RIGHT-OF-WAY LINE OF TRACT "R-1", A DISTANCE OF 133.30 FEET TO THE POINT OF BEGINNING.

CONTAINING: 45,740 SQUARE FEET OR 1.050 ACRES, MORE OR LESS.

# VERANO SOUTH P.U.D. 1 - POD D - PLAT NO. 2 - REPLAT

COUNTY:

BEING A REPLAT OF ALL OF TRACTS "CA-8", "CA-9", "CA-11", "CA-12" AND "CA-13", AND ALL OF LOTS 65, 66, 68, 69, 111, 112, 113, 118 THROUGH 121 AND 126 THROUGH 129, VERANO SOUTH - P.U.D. 1 - POD D - PLAT NO. 2, ACCORDING TO THE PLAT THEREOF AS RECORDED IN PLAT BOOK 95. PAGES 17 THROUGH 26. INCLUSIVE. PUBLIC RECORDS OF ST. LUCIE COUNTY, FLORIDA AND LYING WITHIN SECTIONS 32 & 33, TOWNSHIP 36 SOUTH, RANGE 39 EAST, ST. LUCIE COUNTY, FLORIDA, IN THE CITY OF PORT ST. LUCIE, FLORIDA