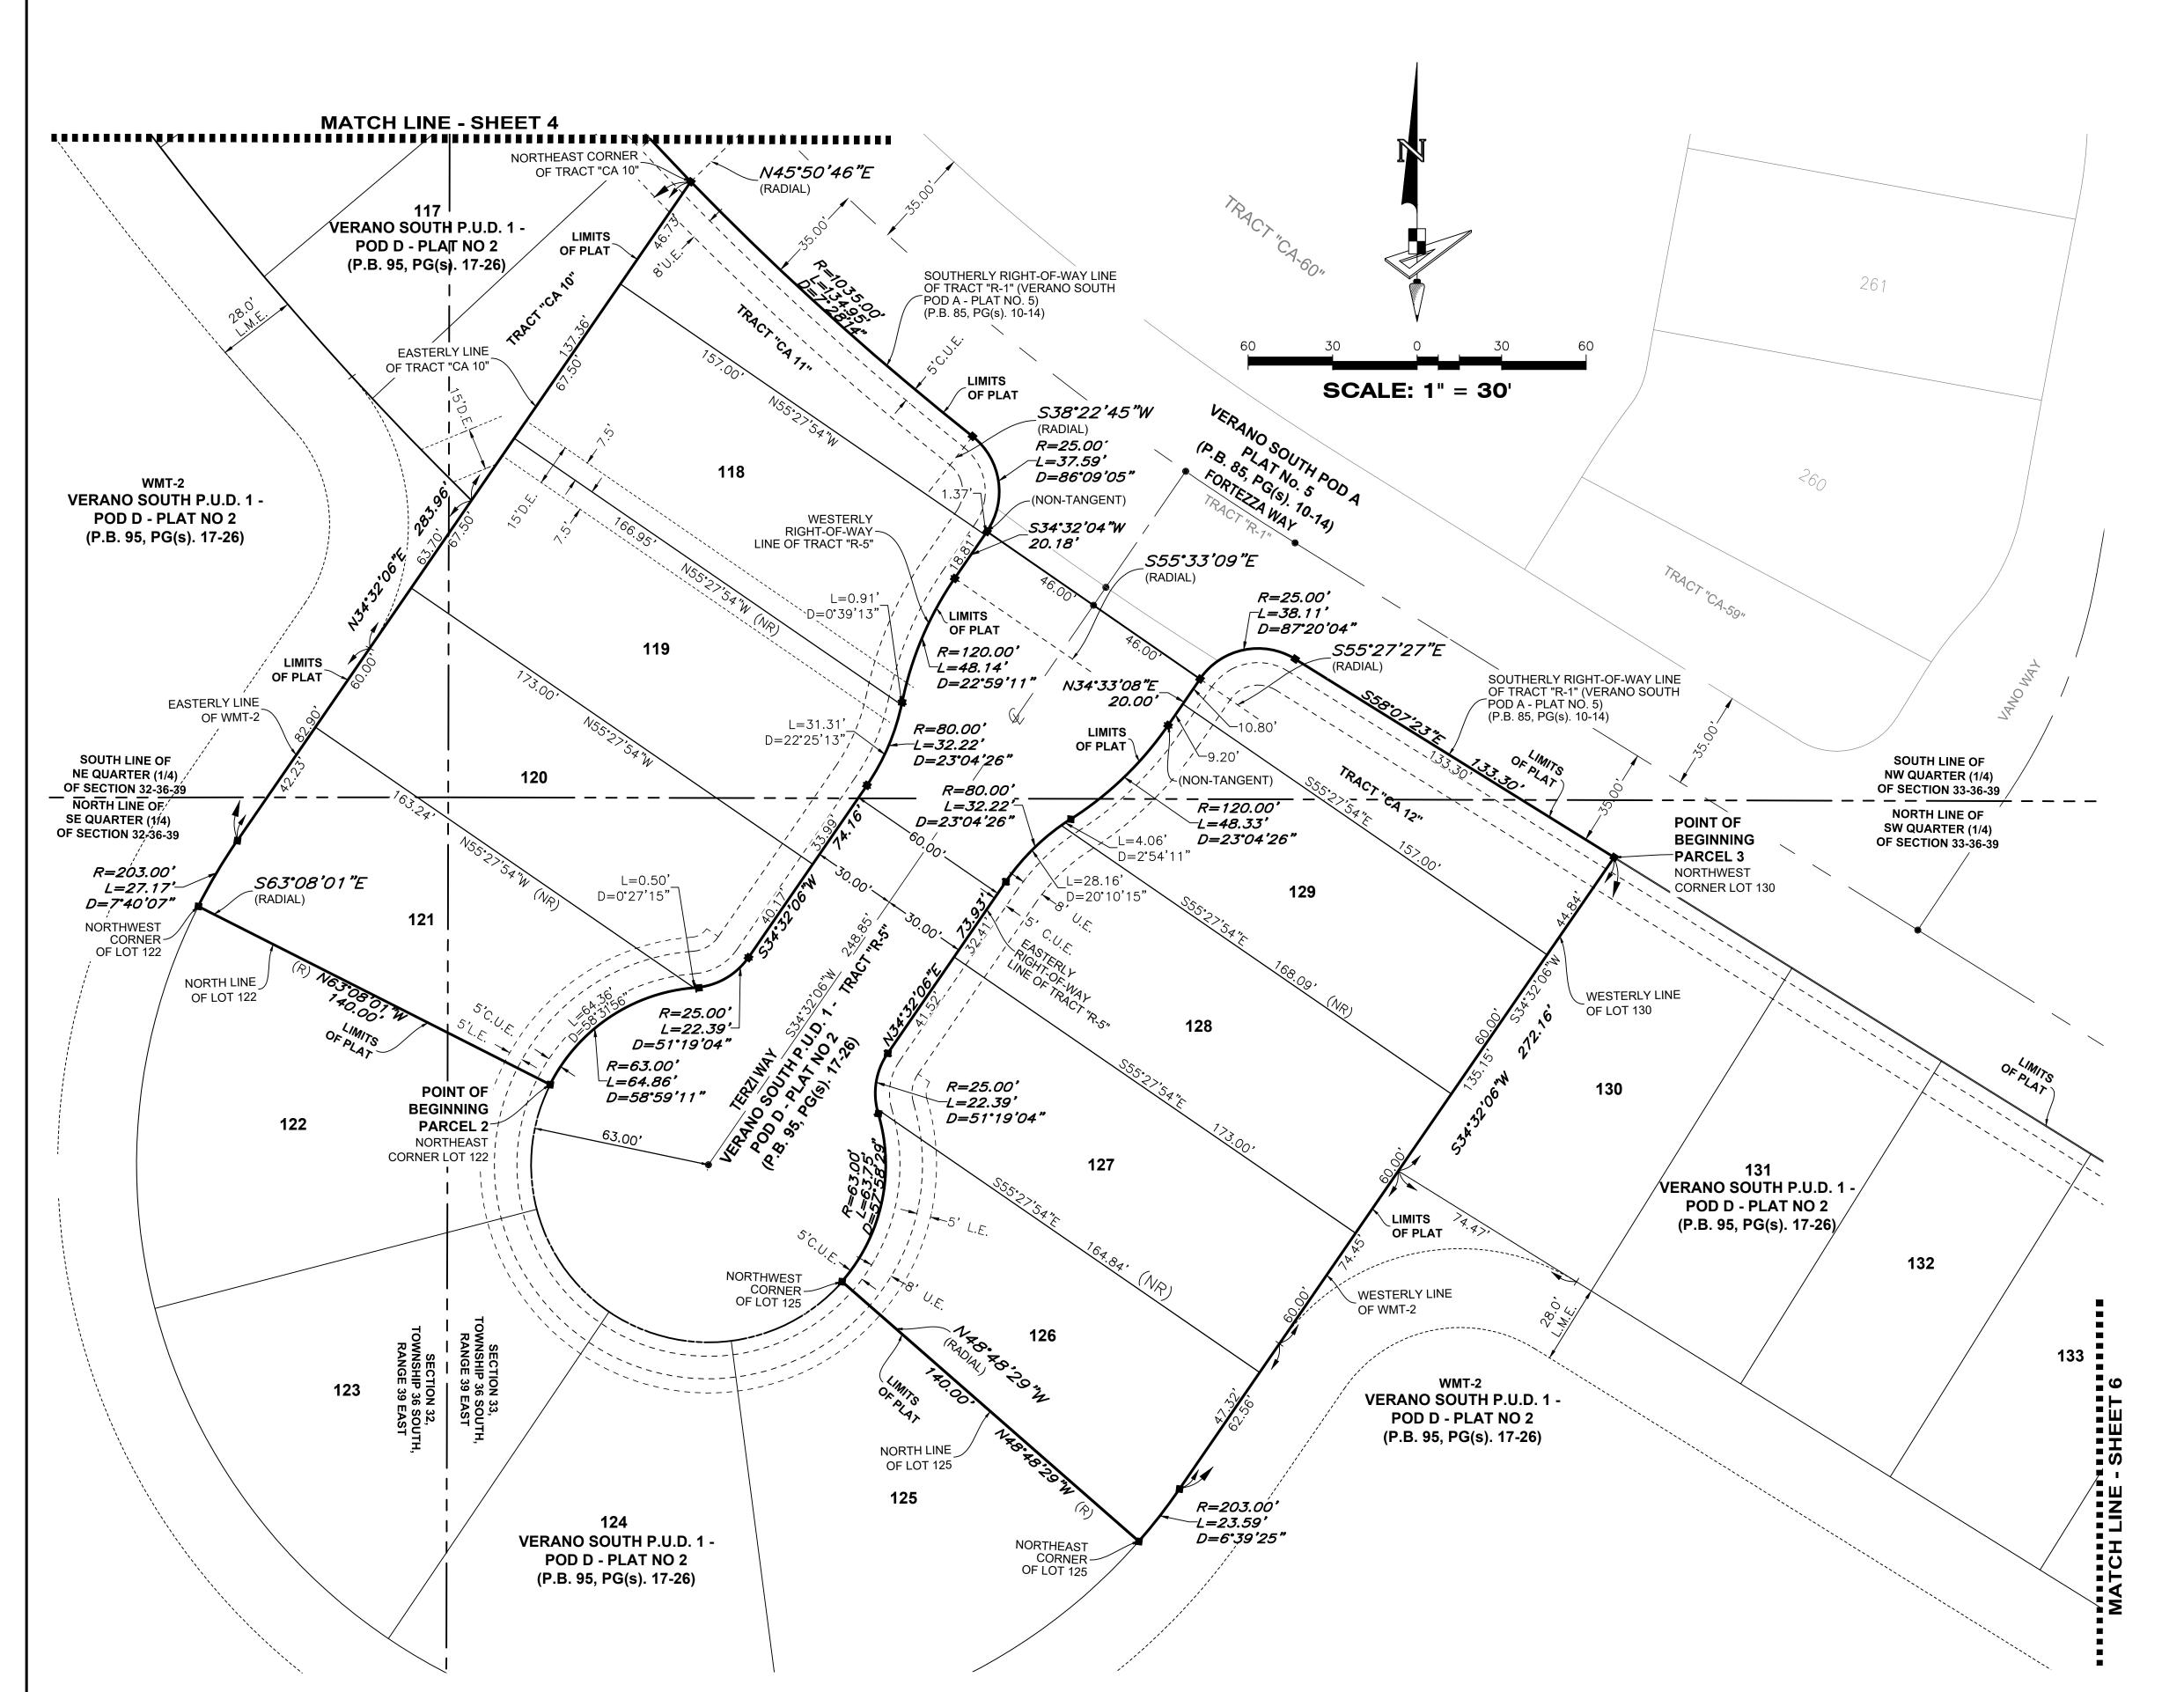

### **TOGETHER WITH: PARCEL 2**

BEGIN AT THE NORTHEAST CORNER OF LOT 122, VERANO SOUTH P.U.D. 1 – POD D – PLAT NO. 2, ACCORDING TO THE PLAT THEREOF, AS RECORDED IN PLAT BOOK 95, PAGES 17 THROUGH 26, INCLUSIVE, PUBLIC RECORDS OF ST. LUCIE COUNTY, FLORIDA; THENCE N.63°08'01"W., ALONG THE NORTH LINE OF SAID LOT 122, A DISTANCE OF 140.00 FEET TO THE NORTHWEST CORNER SAID LOT 122 AND TO A NON-TANGENT INTERSECTION WITH A CURVE CONCAVE TO THE SOUTHEAST, WITH A RADIUS OF 203.00 FEET AND A RADIAL BEARING OF S.63°08'01"E., AT SAID INTERSECTION; THENCE NORTHEASTERLY, ALONG THE ARC OF SAID CURVE AND THE EASTERLY LINE OF WATER MANAGEMENT TRACT 2, AS SHOWN ON SAID PLAT, THROUGH A CENTRAL ANGLE OF 07°40'07", A DISTANCE OF 27.17 FEET TO A POINT OF TANGENCY: THENCE N.34°32'06"E., ALONG THE EASTERLY LINE OF SAID WATER MANAGEMENT TRACT 2 AND ALONG THE EASTERLY LINE OF TRACT "CA 10". OF SAID PLAT, A DISTANCE OF 283,96 FEET TO THE NORTHEAST CORNER OF SAID TRACT "CA 10" AND A NON-TANGENT INTERSECTION WITH A CURVE CONCAVE TO THE NORTHEAST, WITH A RADIUS OF 1035.00 FEET AND A RADIAL BEARING OF N.45°50'46"E., AT SAID INTERSECTION; SAID INTERSECTION ALSO BEING A POINT ON THE SOUTHERLY RIGHT-OF-WAY LINE OF TRACT "R-1", AS SHOWN ON VERANO SOUTH – POD A – PLAT NO. 5, RECORDED IN PLAT BOOK 85, PAGES 10 THROUGH 14. INCLUSIVE, OF SAID PUBLIC RECORDS; THENCE SOUTHEASTERLY, ALONG THE ARC OF SAID CURVE AND SAID SOUTHERLY RIGHT-OF-WAY LINE OF TRACT "R-1". THROUGH A CENTRAL ANGLE OF 07°28'14". A DISTANCE OF 134.95 FEET TO A POINT OF REVERSE CURVATURE OF A CURVE CONCAVE TO THE SOUTHWEST, WITH A RADIUS OF 25.00 FEET; THENCE SOUTHERLY, ALONG THE ARC OF SAID CURVE AND SAID SOUTHERLY RIGHT-OF-WAY LINE OF TRACT "R-1", THROUGH A CENTRAL ANGLE OF 86°09'05", A DISTANCE OF 37.59 FEET TO A NON-TANGENT INTERSECTION AND A POINT ON THE WESTERLY RIGHT-OF-WAY LINE OF TRACT "R-5", AS SHOWN ON SAID PLAT OF VERANO SOUTH P.U.D. 1 - POD D - PLAT NO. 2; THENCE BY THE FOLLOWING SIX (6) COURSES BEING ALONG SAID WESTERLY RIGHT-OF-WAY LINE OF TRACT "R-5": 1) THENCE S.34°32'04"W.. A DISTANCE OF 20.18 FEET TO A NON-TANGENT INTERSECTION WITH A CURVE CONCAVE TO THE SOUTHEAST, WITH A RADIUS OF 120.00 FEET AND A RADIAL BEARING OF S.55°33'09"E., AT SAID INTERSECTION; 2) THENCE SOUTHWESTERLY, ALONG THE ARC OF SAID CURVE. THROUGH A CENTRAL ANGLE OF 22°59'11". A DISTANCE OF 48.14 FEET TO A POINT OF REVERSE CURVATURE OF A CURVE CONCAVE TO THE NORTHWEST, WITH A RADIUS OF 80.00 FEET: 3) THENCE SOUTHWESTERLY, ALONG THE ARC OF SAID CURVE, THROUGH A CENTRAL ANGLE OF 23°04'26", A DISTANCE OF 32.22 FEET TO A POINT OF TANGENCY; 4) THENCE S.34°32'06"W., A DISTANCE OF 74.16 FEET TO A POINT OF CURVATURE OF A CURVE CONCAVE TO THE NORTHWEST, WITH A RADIUS OF 25.00 FEET; 5) THENCE SOUTHWESTERLY, ALONG THE ARC OF SAID CURVE, THROUGH A CENTRAL ANGLE OF 51°19'04", A DISTANCE OF 22.39 FEET TO A POINT OF REVERSE CURVATURE OF A CURVE CONCAVE TO THE SOUTHEAST, WITH A RADIUS OF 63.00 FEET; 6) THENCE SOUTHWESTERLY, ALONG THE ARC OF SAID CURVE, THROUGH A CENTRAL ANGLE OF 58°59'11", A DISTANCE OF 64.86 FEET TO THE **POINT OF BEGINNING**.

CONTAINING: 46,684 SQUARE FEET OR 1.072 ACRES, MORE OR LESS.

### **TOGETHER WITH: PARCEL 3**

BEGIN AT THE NORTHWEST CORNER OF LOT 130, VERANO SOUTH P.U.D. 1 – POD D – PLAT NO. 2, ACCORDING TO THE PLAT THEREOF, AS RECORDED IN PLAT BOOK 95, PAGES 17 THROUGH 26, INCLUSIVE, PUBLIC RECORDS OF ST. LUCIE COUNTY, FLORIDA; THENCE S.34°32'06"W., ALONG THE WESTERLY LINE OF SAID LOT 130 AND THE WESTERLY LINE OF WATER MANAGEMENT TRACT 2, OF SAID PLAT, A DISTANCE OF 272.16 FEET TO A POINT OF CURVATURE OF A CURVE CONCAVE TO THE NORTHWEST, WITH A RADIUS OF 203.00 FEET; THENCE SOUTHWESTERLY, ALONG THE ARC OF SAID CURVE AND SAID WESTERLY LINE OF WATER MANAGEMENT TRACT 2, THROUGH A CENTRAL ANGLE OF 06°39'25", A DISTANCE OF 23.59 FEET TO THE NORTHEAST CORNER OF LOT 125 OF SAID PLAT; THENCE N.48°48'29"W., ALONG THE NORTH LINE OF SAID LOT 125, A DISTANCE OF 140.00 FEET TO THE NORTHWEST CORNER OF SAID LOT 125 AND A POINT ON THE EASTERLY RIGHT-OF-WAY LINE OF TRACT "R-5", AS SHOWN ON SAID PLAT OF VERANO SOUTH P.U.D. 1 - POD D - PLAT NO. 2, SAID CORNER ALSO BEING A NON-TANGENT INTERSECTION WITH A CURVE CONCAVE TO THE SOUTHWEST, WITH A RADIUS OF 63.00 FEET AND A RADIAL BEARING OF N.48°48'29"W., AT SAID INTERSECTION; THENCE BY THE FOLLOWING SIX (6) COURSES BEING ALONG SAID EASTERLY RIGHT-OF-WAY LINE OF TRACT "R-5": 1) THENCE NORTHERLY, ALONG THE ARC OF SAID CURVE, THROUGH A CENTRAL ANGLE OF 57°58'29", A DISTANCE OF 63.75 FEET TO A POINT OF REVERSE CURVATURE OF A CURVE CONCAVE TO THE NORTHEAST, WITH A RADIUS OF 25.00 FEET; 2) THENCE NORTHERLY, ALONG THE ARC OF SAID CURVE, THROUGH A CENTRAL ANGLE OF 51°19'04", A DISTANCE OF 22.39 FEET TO A POINT OF TANGENCY; 3) THENCE N.34°32'06"E., A DISTANCE OF 73.93 FEET TO A POINT OF CURVATURE OF A CURVE CONCAVE TO THE SOUTHEAST, WITH A RADIUS OF 80.00 FEET; 4) THENCE NORTHEASTERLY, ALONG THE ARC OF SAID CURVE, THROUGH A CENTRAL ANGLE OF 23°04'26", A DISTANCE OF 32.22 FEET TO A POINT OF REVERSE CURVATURE OF A CURVE CONCAVE TO THE NORTHWEST, WITH A RADIUS OF 120.00 FEET; 5) THENCE NORTHEASTERLY, ALONG THE ARC OF SAID CURVE AND, THROUGH A CENTRAL ANGLE OF 23°04'26", A DISTANCE OF 48.33 FEET TO A POINT OF TANGENCY; 6) THENCE N.34°33'08"E., A DISTANCE OF 20.00 FEET TO A NON-TANGENT INTERSECTION WITH A CURVE CONCAVE TO THE SOUTHEAST, WITH A RADIUS OF 25.00 FEET AND A RADIAL BEARING OF S.55°27'27"E., AT SAID INTERSECTION, SAID INTERSECTION ALSO BEING A POINT ON THE SOUTHERLY RIGHT-OF-WAY LINE OF TRACT "R-1", AS SHOWN ON VERANO SOUTH - POD A - PLAT NO. 5, RECORDED IN PLAT BOOK 85, PAGES 10 THROUGH 14, INCLUSIVE, OF SAID PUBLIC RECORDS; THENCE EASTERLY, ALONG THE ARC OF SAID CURVE AND SAID SOUTHERLY RIGHT-OF-WAY LINE OF TRACT "R-1", THROUGH A CENTRAL ANGLE OF 87°20'04". A DISTANCE OF 38.11 FEET TO A POINT OF TANGENCY: THENCE S.58°07'23"E... ALONG SAID SOUTHERLY RIGHT-OF-WAY LINE OF TRACT "R-1", A DISTANCE OF 133.30 FEET TO THE POINT OF BEGINNING.

CONTAINING: 45,740 SQUARE FEET OR 1.050 ACRES, MORE OR LESS.