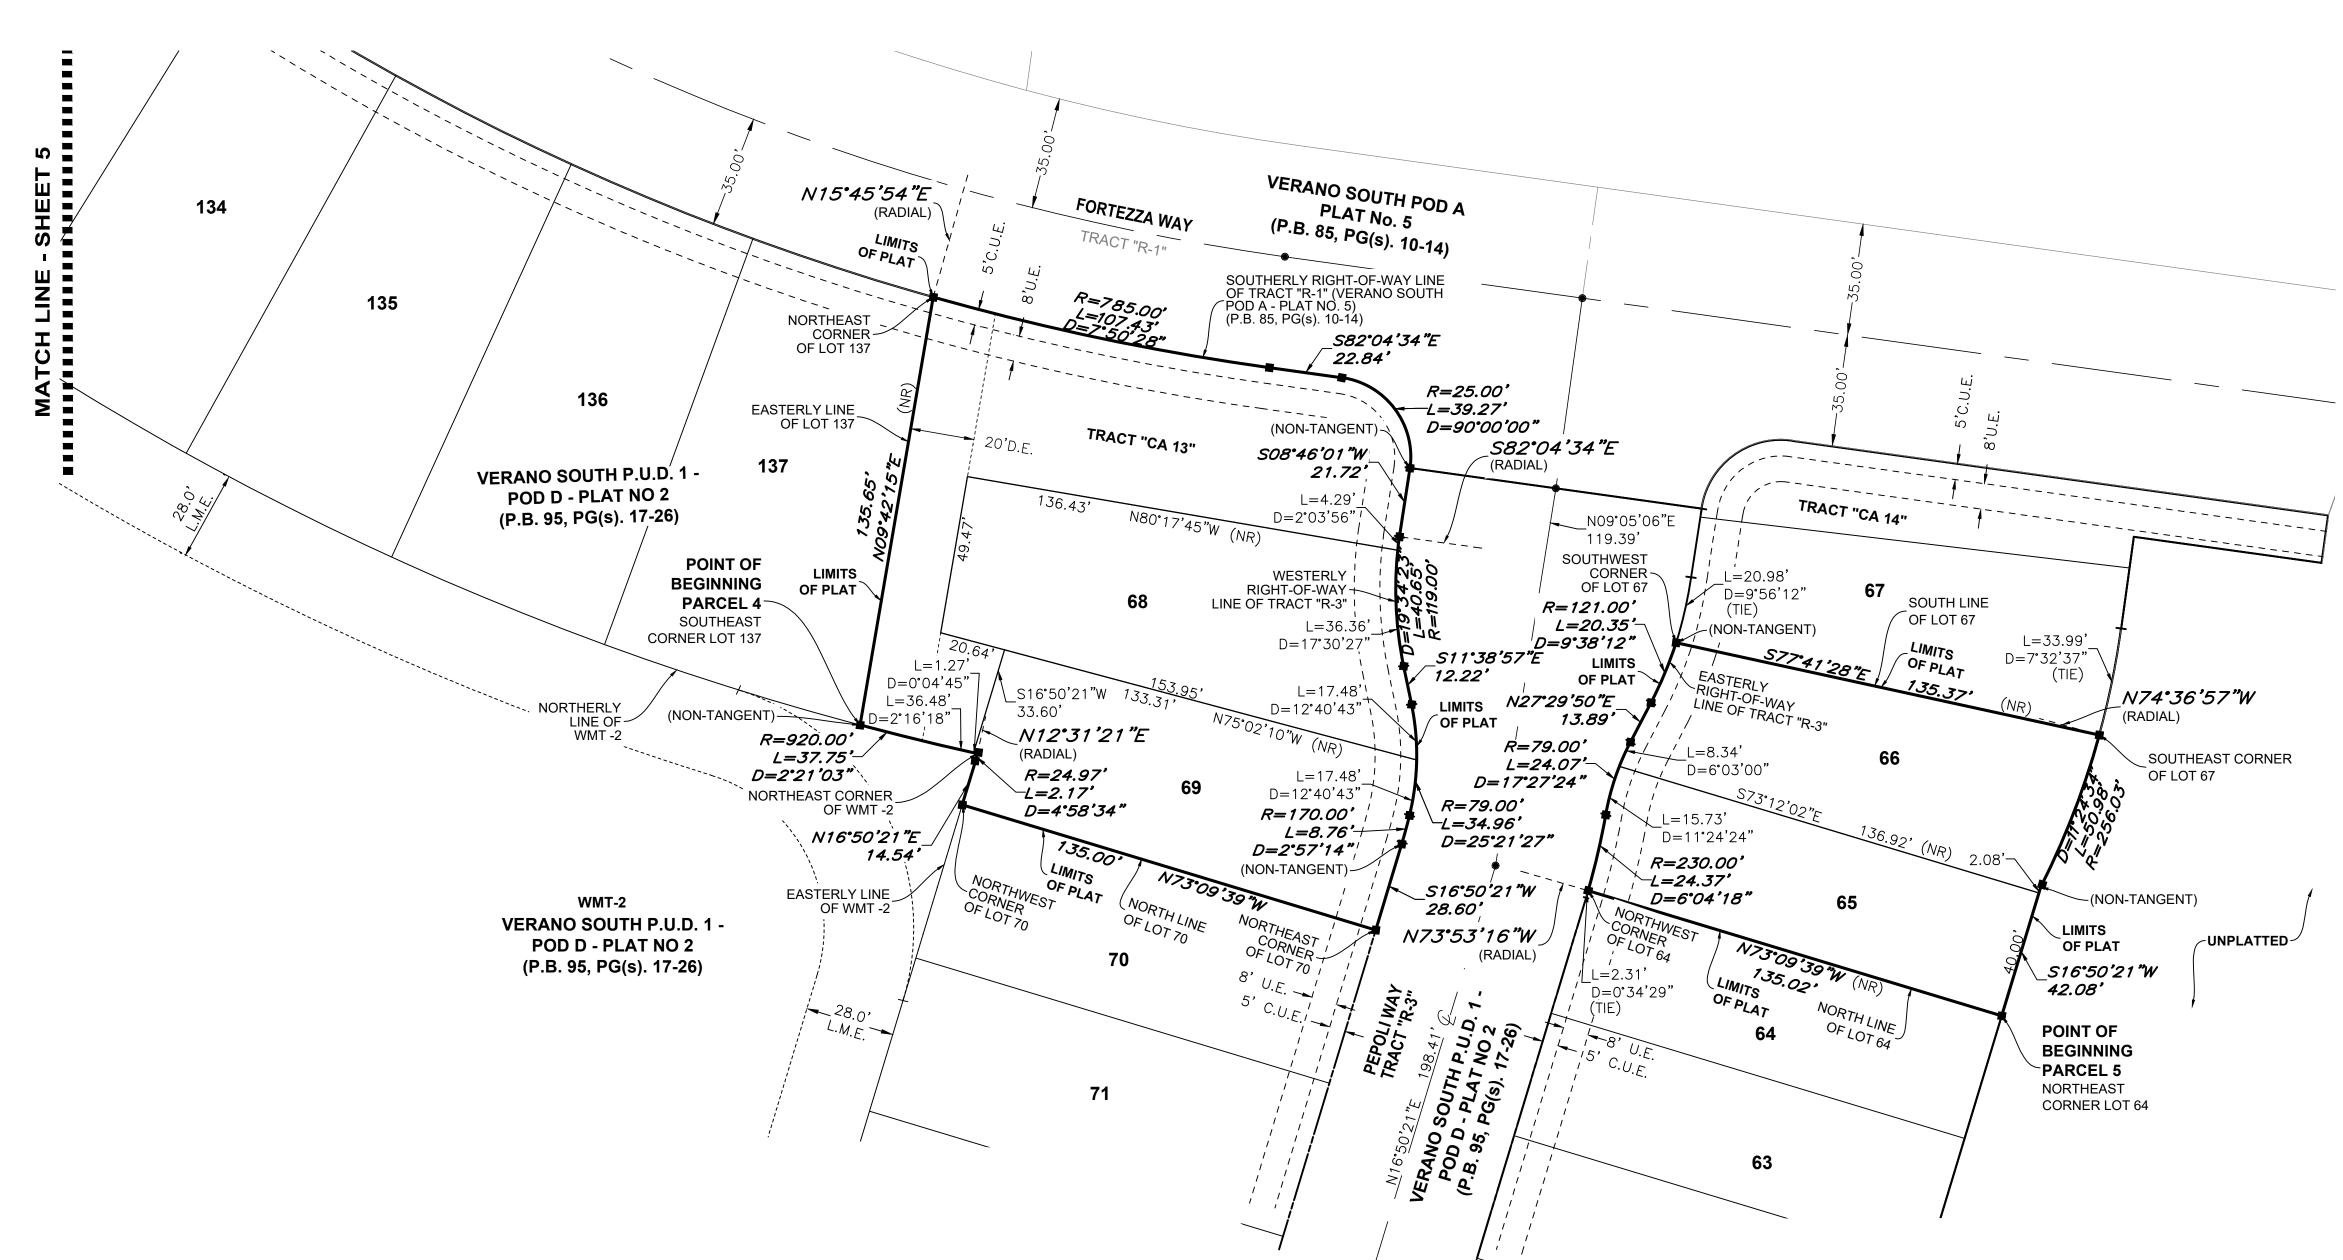

#### **TOGETHER WITH: PARCEL 4**

**DESCRIPTION** (CONTINUED)

BEGIN AT THE SOUTHEAST CORNER OF LOT 137, VERANO SOUTH P.U.D. 1 - POD D - PLAT NO. 2, ACCORDING TO THE PLAT THEREOF, AS RECORDED IN PLAT BOOK 95, PAGES 17 THROUGH 26, INCLUSIVE, PUBLIC RECORDS OF ST. LUCIE COUNTY, FLORIDA; THENCE N.09°42'15"E., ALONG THE EASTERLY LINE OF SAID LOT 137, A DISTANCE OF 135.65 FEET TO THE NORTHEAST CORNER OF SAID LOT 137, ALSO A NON-TANGENT INTERSECTION WITH A CURVE CONCAVE TO THE NORTHEAST, WITH A RADIUS OF 785.00 FEET AND A RADIAL BEARING OF N.15°45'54"E., AT SAID INTERSECTION; SAID INTERSECTION ALSO BEING A POINT ON THE SOUTHERLY RIGHT-OF-WAY LINE OF TRACT "R-1", AS SHOWN ON VERANO SOUTH - POD A - PLAT NO. 5, RECORDED IN PLAT BOOK 85, PAGES 10 THROUGH 14, INCLUSIVE, OF SAID PUBLIC RECORDS; THENCE BY THE FOLLOWING THREE (3) COURSES BEING ALONG SAID SOUTHERLY RIGHT-OF-WAY LINE OF TRACT "R-1": 1) THENCE EASTERLY, ALONG THE ARC OF SAID CURVE, THROUGH A CENTRAL ANGLE OF 07°50'28", A DISTANCE OF 107.43 FEET TO A POINT OF TANGENCY; 2) THENCE S.82°04'34"E., A DISTANCE OF 22.84 FEET TO A POINT OF CURVATURE OF A CURVE CONCAVE TO THE SOUTHWEST. WITH A RADIUS OF 25.00 FEET; 3) THENCE SOUTHEASTERLY, ALONG THE ARC OF SAID CURVE, THROUGH A CENTRAL ANGLE OF 90°00'00", A DISTANCE OF 39.27 FEET TO A NON-TANGENT INTERSECTION AND A POINT ON THE WESTERLY RIGHT-OF-WAY LINE OF TRACT "R-3", AS SHOWN ON SAID PLAT OF VERANO SOUTH P.U.D. 1 - POD D – PLAT NO. 2; THENCE BY THE FOLLOWING SIX (6) COURSES BEING ALONG SAID WESTERLY RIGHT-OF-WAY LINE OF TRACT "R-3": 1) THENCE S.08°46'01"W., A DISTANCE OF 21.72 FEET TO A NON-TANGENT INTERSECTION WITH A CURVE CONCAVE TO THE NORTHEAST, WITH A RADIUS OF 119.00 FEET AND A RADIAL BEARING OF S.82°04'34"E.. AT SAID INTERSECTION; 2) THENCE SOUTHERLY, ALONG THE ARC OF SAID CURVE, THROUGH A CENTRAL ANGLE OF 19°34'23", A DISTANCE OF 40.65 FEET TO A POINT OF TANGENCY; 3) THENCE S.11°38'57"E., A DISTANCE OF 12.22 FEET TO A POINT OF CURVATURE OF A CURVE CONCAVE TO THE WEST, WITH A RADIUS OF 79.00 FEET; 4) THENCE SOUTHERLY, ALONG THE ARC OF SAID CURVE, THROUGH A CENTRAL ANGLE OF 25°21'27", A DISTANCE OF 34.96 FEET TO A POINT OF COMPOUND CURVATURE OF A CURVE CONCAVE TO THE NORTHWEST, WITH A RADIUS OF 170.00 FEET; 5) THENCE SOUTHERLY, ALONG THE ARC OF SAID CURVE, THROUGH A CENTRAL ANGLE OF 02°57'14", A DISTANCE OF 8.76 FEET TO A NON-TANGENT INTERSECTION; 6) THENCE S.16°50'21"W., A DISTANCE OF 28.60 FEET TO THE NORTHEAST CORNER OF LOT 70 OF SAID PLAT OF VERANO SOUTH P.U.D. 1 - POD D - PLAT NO. 2; THENCE N.73°09'39"W., ALONG THE NORTH LINE OF SAID LOT 70, A DISTANCE OF 135.00 FEET TO THE NORTHWEST CORNER OF SAID LOT 70; THENCE N.16°50'21"E., ALONG THE EASTERLY LINE OF WATER MANAGEMENT TRACT 2, OF SAID PLAT, A DISTANCE OF 14.54 FEET TO A POINT OF CURVATURE OF A CURVE CONCAVE TO THE NORTHWEST, WITH A RADIUS OF 24.97 FEET; THENCE NORTHERLY, ALONG THE ARC OF SAID CURVE AND EASTERLY LINE OF SAID WATER MANAGEMENT TRACT 2, THROUGH A CENTRAL ANGLE OF 04°58'34". A DISTANCE OF 2.17 FEET TO THE NORTHEAST CORNER OF SAID WATER MANAGEMENT TRACT 2. ALSO A NON-TANGENT INTERSECTION WITH A CURVE CONCAVE TO THE NORTHEAST, WITH A RADIUS OF 920.00 FEET AND A RADIAL BEARING OF N.12°31'21"E., AT SAID INTERSECTION; THENCE WESTERLY, ALONG THE ARC OF SAID CURVE AND NORTHERLY LINE OF WATER MANAGEMENT TRACT 2, THROUGH A CENTRAL ANGLE OF 02°21'03", A DISTANCE OF 37.75 FEET TO A NON-TANGENT INTERSECTION AND THE **POINT OF BEGINNING**.

CONTAINING: 25,155 SQUARE FEET OR 0.577 ACRES, MORE OR LESS

### **TOGETHER WITH: PARCEL 5**

BEGIN AT THE NORTHEAST CORNER OF LOT 64. VERANO SOUTH P.U.D. 1 - POD D - PLAT NO. 2. ACCORDING TO THE PLAT THEREOF, AS RECORDED IN PLAT BOOK 95, PAGES 17 THROUGH 26, INCLUSIVE, PUBLIC RECORDS OF ST. LUCIE COUNTY, FLORIDA; THENCE N.73°09'39"W., ALONG THE NORTH LINE OF SAID LOT 64, A DISTANCE OF 135.02 FEET TO THE NORTHWEST CORNER OF SAID LOT 64 AND A POINT ON THE EASTERLY RIGHT-OF-WAY LINE OF TRACT "R-3". AS SHOWN ON SAID PLAT OF VERANO SOUTH P.U.D. 1 - POD D - PLAT NO. 2. SAID POINT ALSO A NON-TANGENT INTERSECTION WITH A CURVE CONCAVE TO THE NORTHWEST, WITH A RADIUS OF 230.00 FEET AND A RADIAL BEARING OF N.73°53'16"W., AT SAID INTERSECTION; THENCE BY THE FOLLOWING FOUR (4) COURSES BEING ALONG SAID EASTERLY RIGHT-OF-WAY LINE OF TRACT "R-3": 1) THENCE NORTHERLY, ALONG THE ARC OF SAID CURVE, THROUGH A CENTRAL ANGLE OF 06°04'18", A DISTANCE OF 24.37 FEET TO A POINT OF REVERSE CURVATURE OF A CURVE CONCAVE TO THE SOUTHEAST. WITH A RADIUS OF 79.00 FEET: 2) THENCE NORTHERLY, ALONG THE ARC OF SAID CURVE, THROUGH A CENTRAL ANGLE OF 17°27'24", A DISTANCE OF 24.07 FEET TO A POINT OF TANGENCY; 3) THENCE N.27°29'50"E., A DISTANCE OF 13.89 FEET TO A POINT OF CURVATURE OF A CURVE CONCAVE TO THE NORTHWEST, WITH A RADIUS OF 121.00 FEET; 4) THENCE NORTHEASTERLY, ALONG THE ARC OF SAID CURVE, THROUGH A CENTRAL ANGLE OF 09°38'12", A DISTANCE OF 20.35 FEET TO A NON-TANGENT INTERSECTION AND THE SOUTHWEST CORNER OF LOT 67; THENCE S.77°41'28"E., ALONG THE SOUTH LINE OF SAID LOT 67, A DISTANCE OF 135.37 FEET TO THE SOUTHEAST CORNER OF SAID LOT 67, ALSO A NON-TANGENT INTERSECTION WITH A CURVE CONCAVE TO THE NORTHWEST, WITH A RADIUS OF 256.03 FEET AND A RADIAL BEARING OF N.74°36'57"W., AT SAID INTERSECTION; THENCE SOUTHERLY, ALONG THE ARC OF SAID CURVE THROUGH A CENTRAL ANGLE OF 11°24'34", A DISTANCE OF 50.98 FEET TO A NON-TANGENT INTERSECTION; THENCE S.16°50'21"W., A DISTANCE OF 42.08 FEET TO THE POINT OF BEGINNING.

CONTAINING: 11,899 SQUARE FEET OR 0.273 ACRES, MORE OR LESS. TOTAL OF PARCELS 1 THROUGH 5 CONTAINING: 161,832 SQUARE FEET OR 3.715 ACRES, MORE OR LESS.