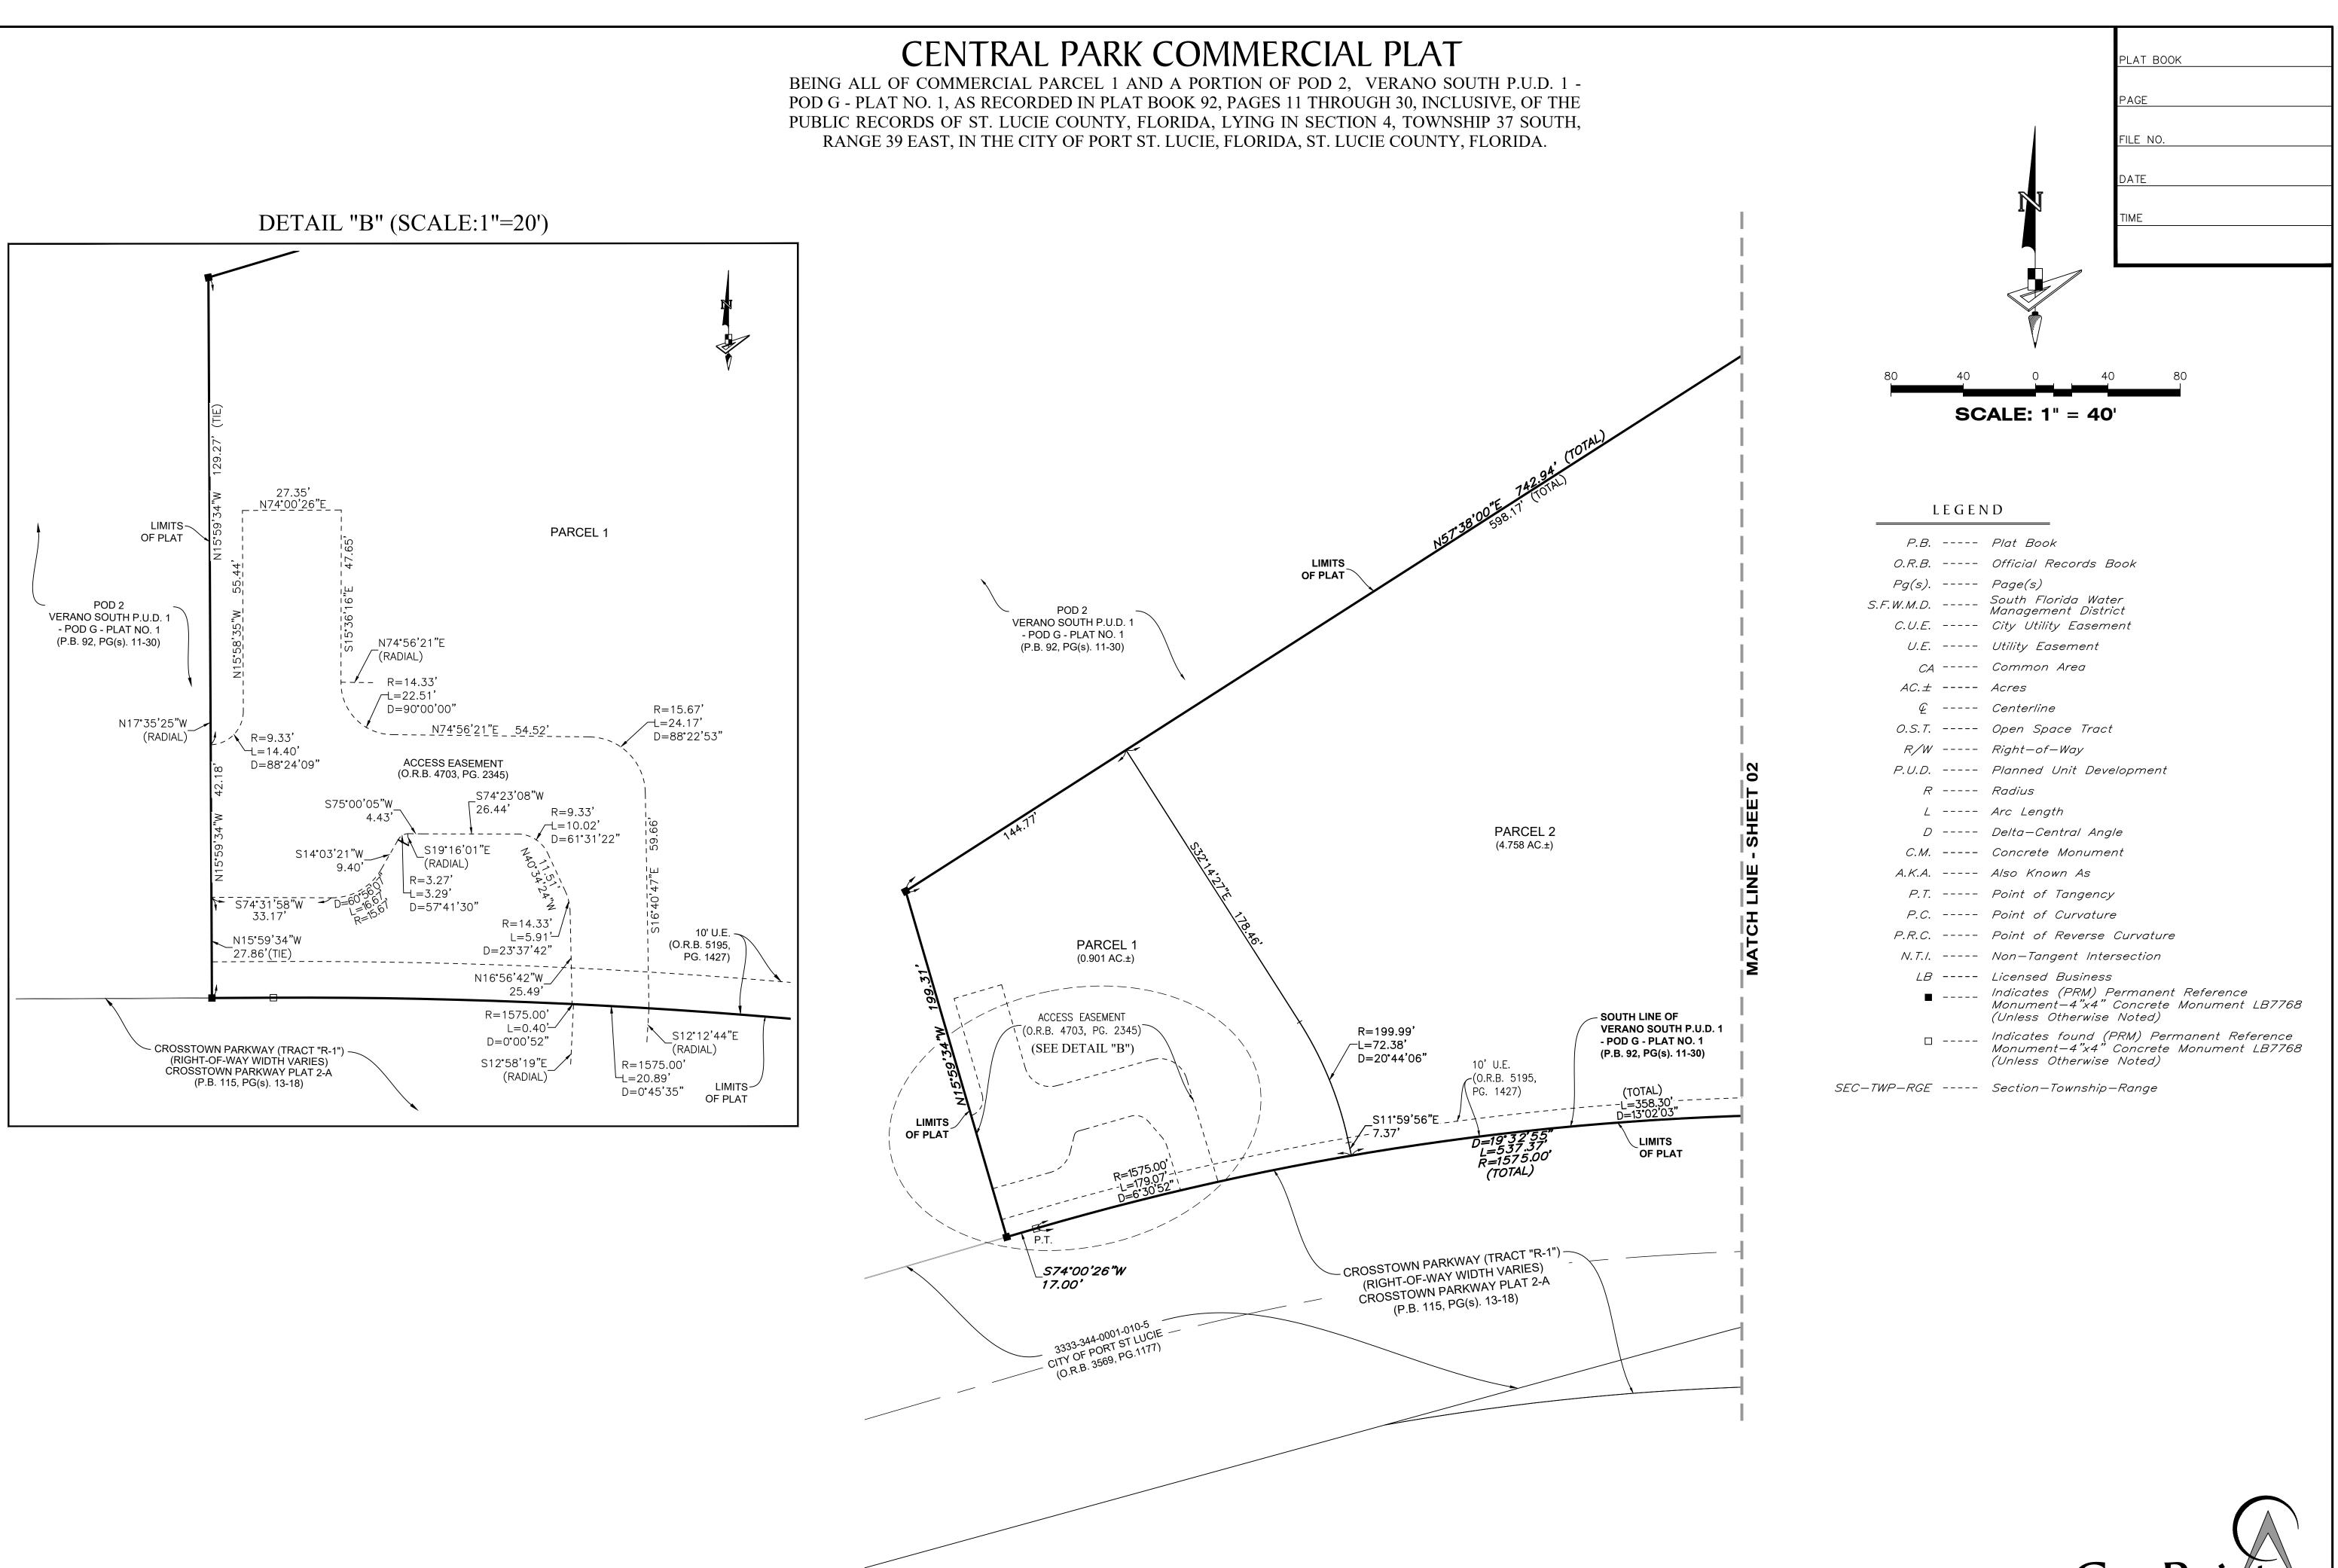

### **DESCRIPTION**

BEING ALL OF COMMERCIAL PARCEL 1 AND A PORTION OF POD 2, VERANO SOUTH P.U.D. 1 - POD G - PLAT NO. 1, AS RECORDI BOOK 92, PAGES 11 THROUGH 30, INCLUSIVE, OF THE PUBLIC RECORDS OF ST. LUCIE COUNTY, FLORIDA, LYING IN S TOWNSHIP 37 SOUTH, RANGE 39 EAST, IN THE CITY OF PORT ST. LUCIE, FLORIDA, ST. LUCIE COUNTY, FLORIDA, AND BE PARTICULARLY DESCRIBED AS FOLLOWS:

**BEGIN** AT THE SOUTHEASTERLY MOST CORNER, VERANO SOUTH P.U.D. 1 - POD G - PLAT NO. 1, AS RECORDED IN PLA' PAGES 11 THROUGH 30, INCLUSIVE, OF THE PUBLIC RECORDS OF ST. LUCIE COUNTY, FLORIDA, THE FOLLOWING FOUR (4 BEING ALONG THE SOUTHERLY LINE OF SAID VERANO SOUTH P.U.D. 1 - POD G - PLAT NO. 1; 1) THENCE S.76°11'52"W., A DISTINCE OF 259.29 FEET TO A POINT OF CURVATURE WITH A CURVE CONCAVE TO T WITH A RADIUS OF 1575.00 FEET; 3) THENCE SOUTHWESTERLY, ALONG THE ARC OF SAID CURVE THROUGH A CENTRAL 19°32'55", A DISTANCE OF 537.37 FEET TO A POINT OF TANGENCY; 4) THENCE S.74°00'26"W., A DISTANCE OF 17.00 FEE N.15°59'34"W., DEPARTING SAID SOUTHERLY LINE, A DISTANCE OF 199.31 FEET; THENCE N.57°38'00"E., A DISTANCE OF 742.94 POINT ON THE EASTERLY LINE OF SAID VERANO SOUTH P.U.D. 1 - POD G - PLAT NO. 1, ALSO BEING A POINT OF NON INTERSECTION WITH A CURVE CONCAVE TO THE NORTHEAST, WITH A RADIUS OF 1620.00 FEET AND A RADIAL BI N.36°40'00"E. AT SAID INTERSECTION, THE FOLLOWING THREE (3) COURSES BEING ALONG THE SAID EASTERLY LINE OF SAID VERANO SOUTH P.U.D. 1 - POD G - PLAT NO. 1, ALSO BEING A CENTRAL 06°29'57", A DISTANCE OF 183.76 FEET TO A POINT REVERSE CURVATURE WITH A CURVE CONCAVE TO THE SOUTHWESR RADIUS OF 380.00 FEET; 2) THENCE SOUTHEASTERLY, ALONG THE ARC OF SAID CURVE THROUGH A CENTRAL 06°29'57", A DISTANCE OF 183.76 FEET TO A POINT REVERSE CURVATURE WITH A CURVE CONCAVE TO THE SOUTHWESR RADIUS OF 380.00 FEET; 2) THENCE SOUTHEASTERLY, ALONG THE ARC OF SAID CURVE THROUGH A CENTRAL ANGLE OF DISTANCE OF 366.12 FEET TO A POINT OF TANGENCY; 3) THENCE S.04°37'46"E., A DISTANCE OF 115.59 FEET TO THE **PUBLIC** POINT OF TANGENCY; 3) THENCE S.04°37'46"E., A DISTANCE OF 115.59 FEET TO THE **PUBLIC** POINT OF TANGENCY; 3) THENCE S.04°37'46"E., A DISTANCE OF 115.59 FEET TO THE **PUBLIC** POINT OF TANGENCY; 3) THENCE S.04°37'46"E., A DISTANCE OF 115.59 FEET TO THE **P** 

TOTAL LANDS CONTAINING: 349,965 SQUARE FEET OR 8.034 ACRES, MORE OR LESS.

### SURVEYOR'S NOTES:

1. BEARINGS SHOWN HEREON ARE BASED ON THE SOUTHERLY LINE OF VERANO SOUTH P.U.D. 1 - POD G - PLAT NO.1 AS RECORDED IN PLAT BOOK 92, PAGES 11 THROUGH 30, INCLUSIVE, OF THE PUBLIC RECORDS OF ST. LUCIE COUNTY, FLORIDA, HAVING A GRID BEARING OF N86°26'39"W. THE GRID BEARINGS AS SHOWN HEREON REFER TO THE STATE PLANE COORDINATE SYSTEM, NORTH AMERICAN HORIZONTAL DATUM OF 1983 (NAD 83-2011 ADJUSTMENT) FOR THE EAST ZONE OF FLORIDA.