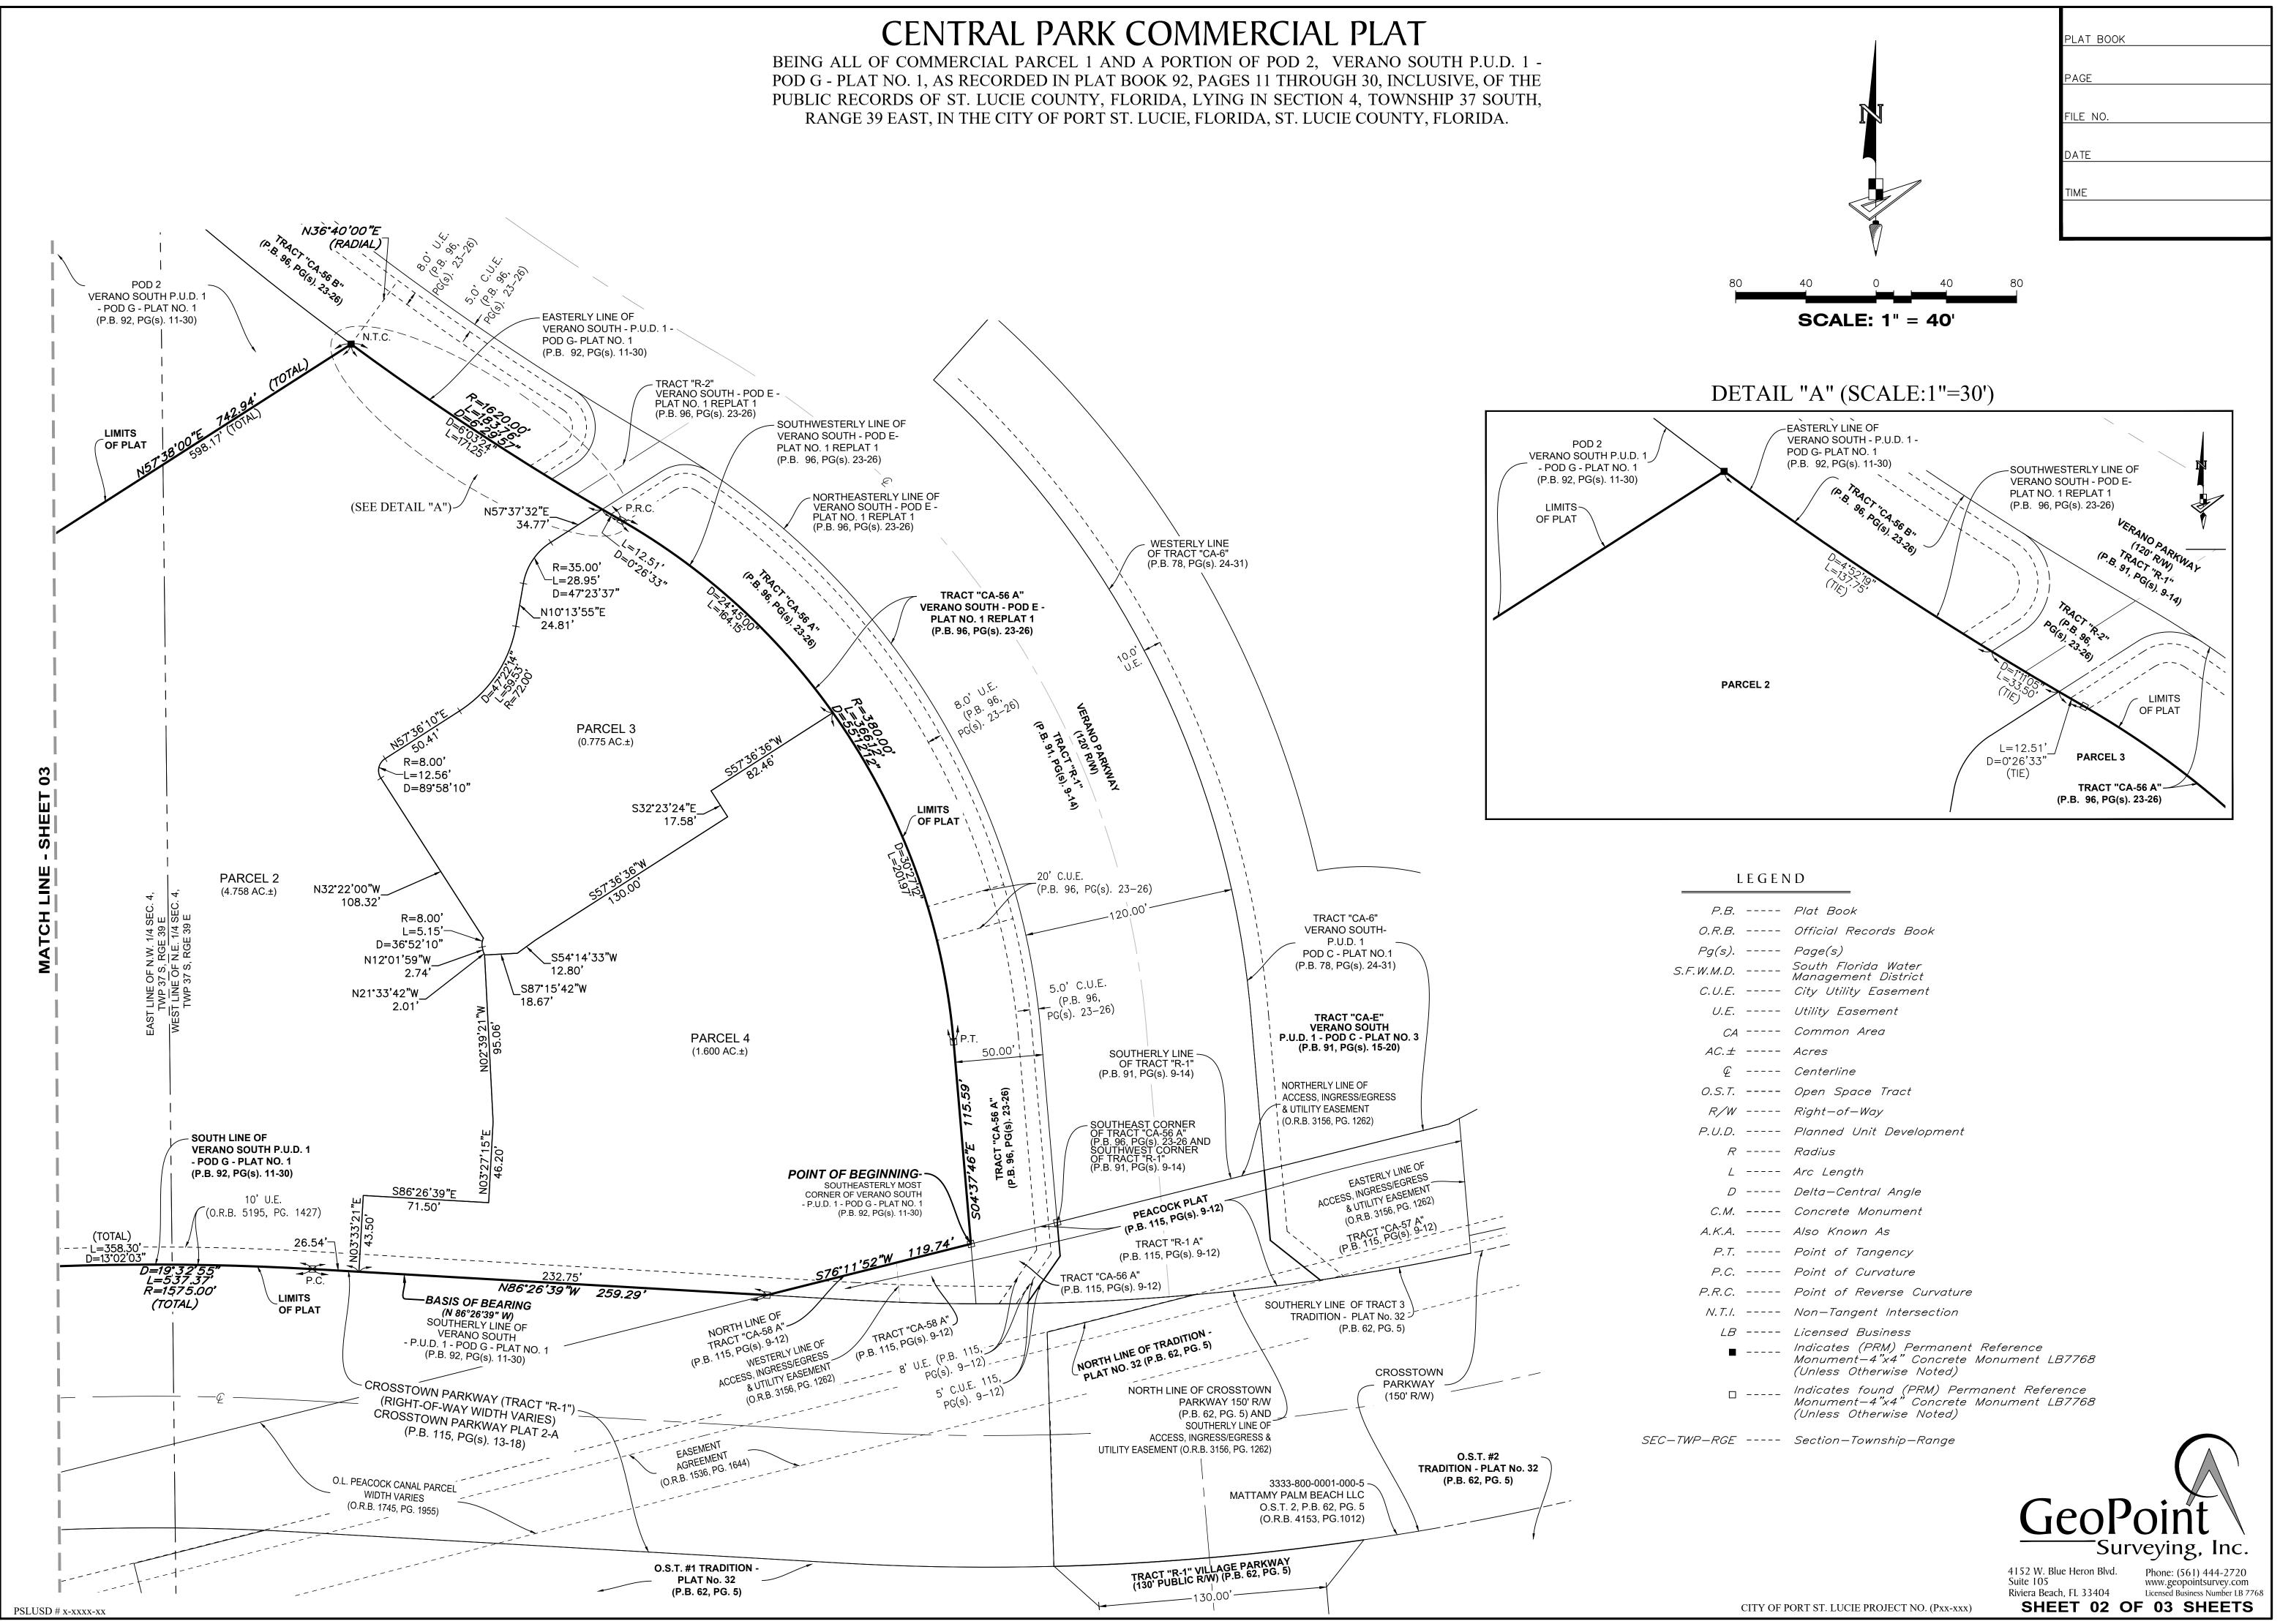

### **DESCRIPTION**

BEING ALL OF COMMERCIAL PARCEL 1 AND A PORTION OF POD 2, VERANO SOUTH P.U.D. 1 - POD G - PLAT NO. 1, AS RECORDI BOOK 92, PAGES 11 THROUGH 30, INCLUSIVE, OF THE PUBLIC RECORDS OF ST. LUCIE COUNTY, FLORIDA, LYING IN S TOWNSHIP 37 SOUTH, RANGE 39 EAST, IN THE CITY OF PORT ST. LUCIE, FLORIDA, ST. LUCIE COUNTY, FLORIDA, AND BE PARTICULARLY DESCRIBED AS FOLLOWS:

**BEGIN** AT THE SOUTHEASTERLY MOST CORNER, VERANO SOUTH P.U.D. 1 - POD G - PLAT NO. 1, AS RECORDED IN PLA' PAGES 11 THROUGH 30, INCLUSIVE, OF THE PUBLIC RECORDS OF ST. LUCIE COUNTY, FLORIDA, THE FOLLOWING FOUR (4 BEING ALONG THE SOUTHERLY LINE OF SAID VERANO SOUTH P.U.D. 1 - POD G - PLAT NO. 1; 1) THENCE S.76°11'52"W., A DISTINCE OF 259.29 FEET TO A POINT OF CURVATURE WITH A CURVE CONCAVE TO T WITH A RADIUS OF 1575.00 FEET; 3) THENCE SOUTHWESTERLY, ALONG THE ARC OF SAID CURVE THROUGH A CENTRAL 19°32'55", A DISTANCE OF 537.37 FEET TO A POINT OF TANGENCY; 4) THENCE S.74°00'26"W., A DISTANCE OF 17.00 FEE N.15°59'34"W., DEPARTING SAID SOUTHERLY LINE, A DISTANCE OF 199.31 FEET; THENCE N.57°38'00"E., A DISTANCE OF 742.94 POINT ON THE EASTERLY LINE OF SAID VERANO SOUTH P.U.D. 1 - POD G - PLAT NO. 1, ALSO BEING A POINT OF NON INTERSECTION WITH A CURVE CONCAVE TO THE NORTHEAST, WITH A RADIUS OF 1620.00 FEET AND A RADIAL BI N.36°40'00"E. AT SAID INTERSECTION, THE FOLLOWING THREE (3) COURSES BEING ALONG THE SAID EASTERLY LINE OF SAID VERANO SOUTH P.U.D. 1 - POD G - PLAT NO. 1, ALSO BEING A CENTRAL 06°29'57", A DISTANCE OF 183.76 FEET TO A POINT REVERSE CURVATURE WITH A CURVE CONCAVE TO THE SOUTHWESR RADIUS OF 380.00 FEET; 2) THENCE SOUTHEASTERLY, ALONG THE ARC OF SAID CURVE THROUGH A CENTRAL 06°29'57", A DISTANCE OF 183.76 FEET TO A POINT REVERSE CURVATURE WITH A CURVE CONCAVE TO THE SOUTHWESR RADIUS OF 380.00 FEET; 2) THENCE SOUTHEASTERLY, ALONG THE ARC OF SAID CURVE THROUGH A CENTRAL ANGLE OF DISTANCE OF 366.12 FEET TO A POINT OF TANGENCY; 3) THENCE S.04°37'46"E., A DISTANCE OF 115.59 FEET TO THE **PUBLIC** POINT OF TANGENCY; 3) THENCE S.04°37'46"E., A DISTANCE OF 115.59 FEET TO THE **PUBLIC** POINT OF TANGENCY; 3) THENCE S.04°37'46"E., A DISTANCE OF 115.59 FEET TO THE **PUBLIC** POINT OF TANGENCY; 3) THENCE S.04°37'46"E., A DISTANCE OF 115.59 FEET TO THE **P** 

TOTAL LANDS CONTAINING: 349,965 SQUARE FEET OR 8.034 ACRES, MORE OR LESS.

### SURVEYOR'S NOTES:

1. BEARINGS SHOWN HEREON ARE BASED ON THE SOUTHERLY LINE OF VERANO SOUTH P.U.D. 1 - POD G - PLAT NO.1 AS RECORDED IN PLAT BOOK 92, PAGES 11 THROUGH 30, INCLUSIVE, OF THE PUBLIC RECORDS OF ST. LUCIE COUNTY, FLORIDA, HAVING A GRID BEARING OF N86°26'39"W. THE GRID BEARINGS AS SHOWN HEREON REFER TO THE STATE PLANE COORDINATE SYSTEM, NORTH AMERICAN HORIZONTAL DATUM OF 1983 (NAD 83-2011 ADJUSTMENT) FOR THE EAST ZONE OF FLORIDA.