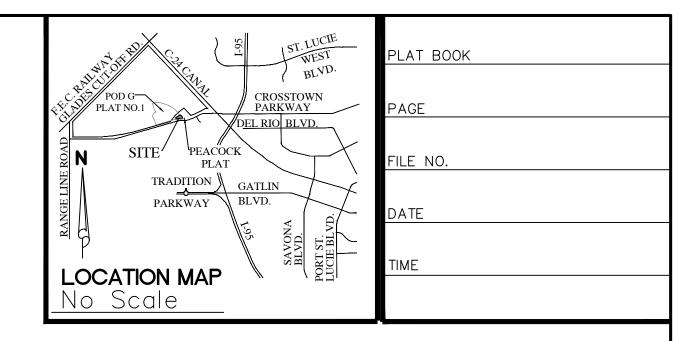

# CENTRAL PARK COMMERCIAL PLAT

BEING ALL OF COMMERCIAL PARCEL 1 AND A PORTION OF POD 2, VERANO SOUTH P.U.D. 1 -POD G - PLAT NO. 1, AS RECORDED IN PLAT BOOK 92, PAGES 11 THROUGH 30, INCLUSIVE, OF THE PUBLIC RECORDS OF ST. LUCIE COUNTY, FLORIDA, LYING IN SECTION 4, TOWNSHIP 37 SOUTH, RANGE 39 EAST, IN THE CITY OF PORT ST. LUCIE, FLORIDA, ST. LUCIE COUNTY, FLORIDA.

### **DESCRIPTION**

BEING ALL OF COMMERCIAL PARCEL 1 AND A PORTION OF POD 2, VERANO SOUTH P.U.D. 1 - POD G - PLAT NO. 1, AS RECORDI BOOK 92, PAGES 11 THROUGH 30, INCLUSIVE, OF THE PUBLIC RECORDS OF ST. LUCIE COUNTY, FLORIDA, LYING IN S TOWNSHIP 37 SOUTH, RANGE 39 EAST, IN THE CITY OF PORT ST. LUCIE, FLORIDA, ST. LUCIE COUNTY, FLORIDA, AND BE PARTICULARLY DESCRIBED AS FOLLOWS:

**BEGIN** AT THE SOUTHEASTERLY MOST CORNER, VERANO SOUTH P.U.D. 1 - POD G - PLAT NO. 1, AS RECORDED IN PLA' PAGES 11 THROUGH 30, INCLUSIVE, OF THE PUBLIC RECORDS OF ST. LUCIE COUNTY, FLORIDA, THE FOLLOWING FOUR (4 BEING ALONG THE SOUTHERLY LINE OF SAID VERANO SOUTH P.U.D. 1 - POD G - PLAT NO. 1; 1) THENCE S.76°11'52"W., A DISTINCE OF 259.29 FEET TO A POINT OF CURVATURE WITH A CURVE CONCAVE TO T WITH A RADIUS OF 1575.00 FEET; 3) THENCE SOUTHWESTERLY, ALONG THE ARC OF SAID CURVE THROUGH A CENTRAL 19°32'55", A DISTANCE OF 537.37 FEET TO A POINT OF TANGENCY; 4) THENCE S.74°00'26"W., A DISTANCE OF 17.00 FEE N.15°59'34"W., DEPARTING SAID SOUTHERLY LINE, A DISTANCE OF 199.31 FEET; THENCE N.57°38'00"E., A DISTANCE OF 742.94 POINT ON THE EASTERLY LINE OF SAID VERANO SOUTH P.U.D. 1 - POD G - PLAT NO. 1, ALSO BEING A POINT OF NON INTERSECTION WITH A CURVE CONCAVE TO THE NORTHEAST, WITH A RADIUS OF 1620.00 FEET AND A RADIAL BI N.36°40'00"E. AT SAID INTERSECTION, THE FOLLOWING THREE (3) COURSES BEING ALONG THE SAID EASTERLY LINE OF SAID VERANO SOUTH P.U.D. 1 - POD G - PLAT NO. 1, ALSO BEING A CENTRAL 06°29'57", A DISTANCE OF 183.76 FEET TO A POINT REVERSE CURVATURE WITH A CURVE CONCAVE TO THE SOUTHWESR RADIUS OF 380.00 FEET; 2) THENCE SOUTHEASTERLY, ALONG THE ARC OF SAID CURVE THROUGH A CENTRAL 06°29'57", A DISTANCE OF 183.76 FEET TO A POINT REVERSE CURVATURE WITH A CURVE CONCAVE TO THE SOUTHWESR RADIUS OF 380.00 FEET; 2) THENCE SOUTHEASTERLY, ALONG THE ARC OF SAID CURVE THROUGH A CENTRAL ANGLE OF DISTANCE OF 366.12 FEET TO A POINT OF TANGENCY; 3) THENCE S.04°37'46"E., A DISTANCE OF 115.59 FEET TO THE **PUBLIC** POINT OF TANGENCY; 3) THENCE S.04°37'46"E., A DISTANCE OF 115.59 FEET TO THE **PUBLIC** POINT OF TANGENCY; 3) THENCE S.04°37'46"E., A DISTANCE OF 115.59 FEET TO THE **PUBLIC** POINT OF TANGENCY; 3) THENCE S.04°37'46"E., A DISTANCE OF 115.59 FEET TO THE **P** 