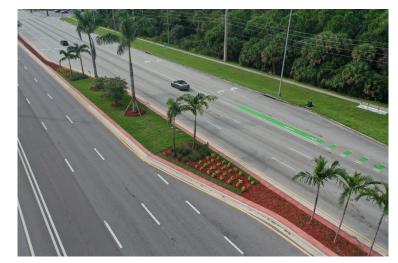

## US 1 IMPROVEMENTS

- The Project included landscape, irrigation, and hardscape improvements within the median of US1 from the Martin County line to the northern City limits (just north of SE Huffman Road).
- The Crosstown Parkway Extension project funded the portion of landscaping within the US 1 and Crosstown Parkway Intersection.
- Construction began in late March of 2023 and is now complete. The project included installing large and small plants and turf as well as irrigation in some areas and stamped color concrete.
- ➤ Project funded by Half-Cent Sales Tax and Mobility Fees.