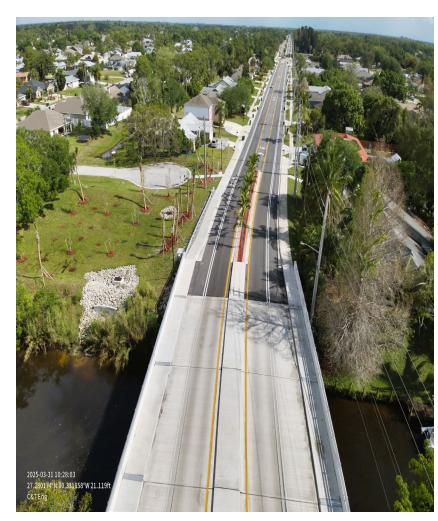

## FLORESTA DRIVE PHASES 2 & 3

- ➤ Phase 2 construction began on September 26, 2022. The contractor completed project activities for Phase 2 with minor warranty work taking place.
- ➤ Construction of Phase 3 is underway. A Public Meeting will be held on March 10. Community Outreach for the project is taking place. The contractor is beginning with underground, utility, and drainage activities on Floresta Drive in the area between Fallon Drive and Cavern Avenue as well as clearing at Harborview Pond.
- ➤ Based upon revised revenue projections and construction cost estimates, it is currently estimated that all approved Sales Tax funded projects will be completed. This is subject to change as construction costs continue to rise.

North end of the Project near Crosstown Parkway

Floresta Drive Phase 3 Activities