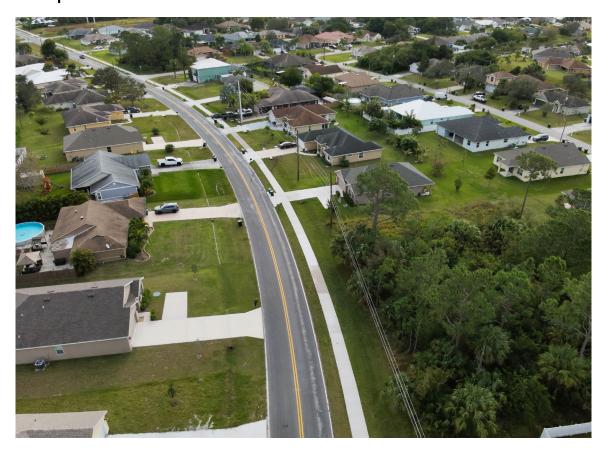

## FLORESTA DRIVE PHASES 2 & 3

- ➤ Phase 2 construction began on September 26, 2022. The contractor completed project activities for Phase 2 with minor warranty work taking place.
- ➤ Construction of Phase 3 is underway. A Public Meeting will be held on March 10. Community Outreach for the project is taking place. The contractor is beginning with underground, utility, and drainage activities on Floresta Drive in the area between Fallon Drive and Cavern Avenue as well as clearing at Harborview Pond.
- ➤ Based upon revised revenue projections and construction cost estimates, it is currently estimated that all approved Sales Tax funded projects will be completed. This is subject to change as construction costs continue to rise.

North end of the Project near Crosstown Parkway

Floresta Drive Phase 3 Activities