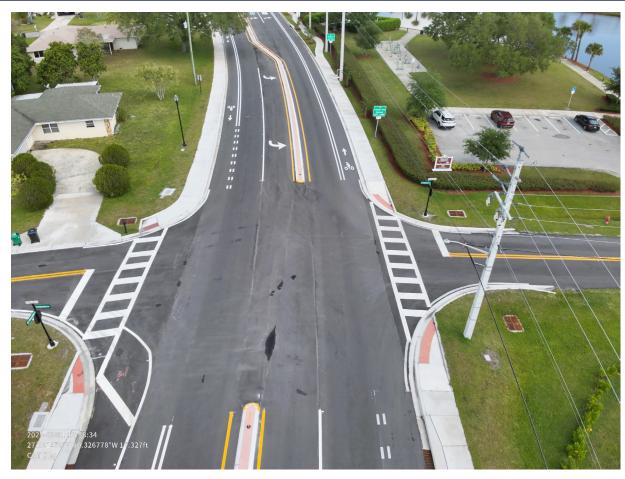

## FLORESTA DRIVE PHASES 2 & 3

- ➤ Phase 2 construction began on September 26, 2022. The contractor completed project activities for Phase 2 with minor warranty work taking place.
- ➤ Construction of Phase 3 is underway. A Public Meeting will be held on March 10. Community Outreach for the project is taking place. The contractor is beginning with underground, utility, and drainage activities on Floresta Drive in the area between Fallon Drive and Cavern Avenue as well as clearing at Harborview Pond.
- ➤ Based upon revised revenue projections and construction cost estimates, it is currently estimated that all approved Sales Tax funded projects will be completed. This is subject to change as construction costs continue to rise.

Polynesian Ave Roundabout

Oval-about at Floresta Elementary

Final Roadway Configuration Elkcam Bridge through Polynesian Ave

Polynesian North on Floresta

Thornhill Lake

Bywood & Floresta Elementary

Art for the oval-about scheduled to be installed in June 2025.

North end of the Project near Crosstown Parkway

Floresta Drive Phase 3 Activities