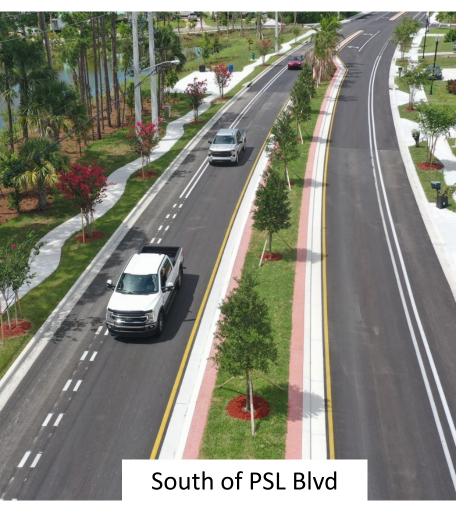

## US 1 IMPROVEMENTS

- The Project included landscape, irrigation, and hardscape improvements within the median of US1 from the Martin County line to the northern City limits (just north of SE Huffman Road).
- The Crosstown Parkway Extension project funded the portion of landscaping within the US 1 and Crosstown Parkway Intersection.
- Construction began in late March of 2023 and is now complete. The project included installing large and small plants and turf as well as irrigation in some areas and stamped color concrete.
- ➤ Project funded by Half-Cent Sales Tax and Mobility Fees.