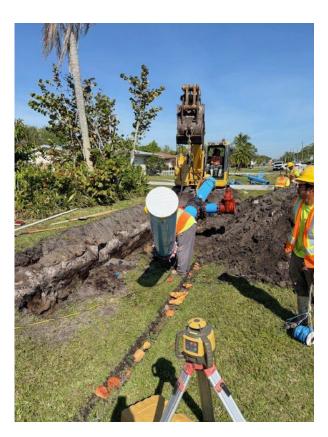

## FLORESTA DRIVE PHASES 2 & 3

- ➤ Phase 2 construction began on September 26, 2022. The contractor completed project activities for Phase 2 with minor warranty work taking place.
- ➤ Construction of Phase 3 is underway. A Public Meeting will be held on March 10. Community Outreach for the project is taking place. The contractor is beginning with underground, utility, and drainage activities on Floresta Drive in the area between Fallon Drive and Cavern Avenue as well as clearing at Harborview Pond.
- ➤ Based upon revised revenue projections and construction cost estimates, it is currently estimated that all approved Sales Tax funded projects will be completed. This is subject to change as construction costs continue to rise.

North end of the Project near Crosstown Parkway

Floresta Drive Phase 3 Activities