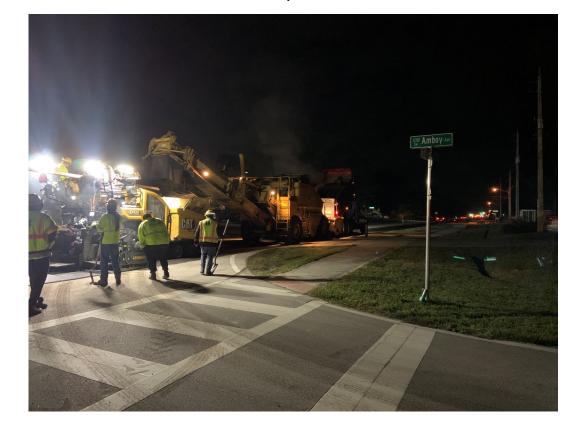

### REPAVING

#### Project Progress:

- ➤ The Sales Tax resurfacing goal for FY 24/25 is 18.75 miles.
- > To date, 11.14 miles have been resurfaced.
  - ➤ 3.72 miles had been delayed from FY 23/24. These projects were in the Rosser Reserve East and West Neighborhoods.
  - 7.42 miles from FY 24/25 have been completed in the Rosser Reserve/Woodland Trails Neighborhoods representing both SW Savona Blvd. and SW Paar Dr. The remaining 11.33 miles are on schedule to be resurfaced by the end of 2026.