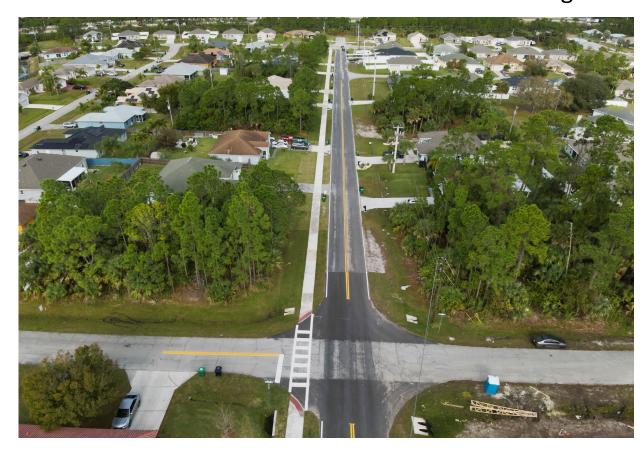

# FLORESTA DRIVE PHASE 1 COMPLETE

## FLORESTA DRIVE PHASES 2 & 3

- ➤ Phase 2 construction began on September 26, 2022. The contractor completed project activities for Phase 2 with minor warranty work taking place.
- ➤ Construction of Phase 3 is underway. A Public Meeting will be held on March 10. Community Outreach for the project is taking place. The contractor is beginning with underground, utility, and drainage activities on Floresta Drive in the area between Fallon Drive and Cavern Avenue as well as clearing at Harborview Pond.
- ➤ Based upon revised revenue projections and construction cost estimates, it is currently estimated that all approved Sales Tax funded projects will be completed. This is subject to change as construction costs continue to rise.