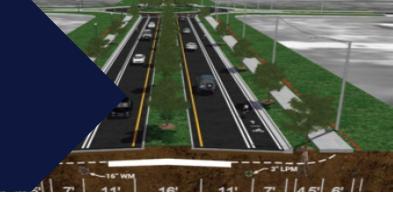

## FLORESTA DRIVE PHASES 2 & 3

- ➤ Phase 2 construction began on September 26, 2022. The contractor completed project activities for Phase 2 with minor warranty work taking place.
- ➤ Construction of Phase 3 is underway. A Public Meeting will be held on March 10. Community Outreach for the project is taking place. The contractor is beginning with underground, utility, and drainage activities on Floresta Drive in the area between Fallon Drive and Cavern Avenue as well as clearing at Harborview Pond.
- ➤ Based upon revised revenue projections and construction cost estimates, it is currently estimated that all approved Sales Tax funded projects will be completed. This is subject to change as construction costs continue to rise.

North end of the Project near Crosstown Parkway

Floresta Drive Phase 3 Activities