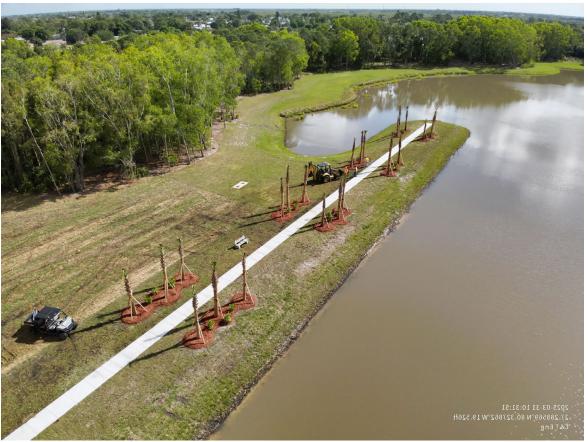

## FLORESTA DRIVE PHASES 2 & 3

- ➤ Phase 2 construction began on September 26, 2022. The contractor completed project activities for Phase 2 with minor warranty work taking place.
- ➤ Construction of Phase 3 is underway. A Public Meeting will be held on March 10. Community Outreach for the project is taking place. The contractor is beginning with underground, utility, and drainage activities on Floresta Drive in the area between Fallon Drive and Cavern Avenue as well as clearing at Harborview Pond.
- ➤ Based upon revised revenue projections and construction cost estimates, it is currently estimated that all approved Sales Tax funded projects will be completed. This is subject to change as construction costs continue to rise.

North end of the Project near Crosstown Parkway

Floresta Drive Phase 3 Activities