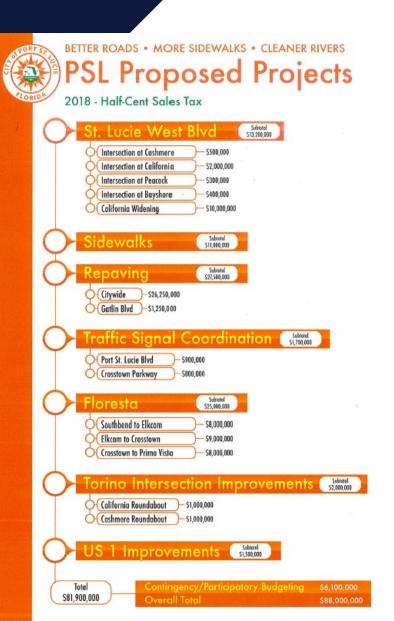

## **BUDGET & EXPENDITURES**

| OBJECT EXPENDITURES                     | TOTAL 10-YEAR ADVERTISED<br>BUDGET | REVISED BUDGET | INVOICES TO DATE<br>FY 24/25 ACTUAL | PRIOR FISCAL YEARS'<br>EXPENDITURES | GRAND TOTAL<br>SPENT/INVOICED TO DATE | REMAINING BUDGET |
|-----------------------------------------|------------------------------------|----------------|-------------------------------------|-------------------------------------|---------------------------------------|------------------|
| ST LUCIE WEST BOULEVARD                 | 13,200,000                         | 18,300,000     | -                                   | 1.032,035                           | 1,032,035                             | 17,267,965       |
| SIDEWALKS                               | 11,000,000                         | 11,000,000     | 61,107                              | 5,336,391                           | 5,397,498                             | 5,602,502        |
| REPAVING                                | 27,500,000                         | 27,500,000     | 1,040,842                           | 8,198,547                           | 9,239,389                             | 18,260,611       |
| TRAFFIC SIGNAL COORDINATION             | 1,700,000                          | -              | -                                   | -                                   | -                                     | -                |
| FLORESTA DRIVE                          | 25,000,000                         | 100,000,000    | 4,685,019                           | 47,982,545                          | 52,667,564                            | 47,332,436       |
| TORINO INTERSECTION IMPROVEMENTS        | 2,000,000                          | 2,000,000      | -                                   | 2,036,753                           | 2,036,753                             | -36,753          |
| US 1 IMPROVEMENTS                       | 1,500,000                          | 3,700,000      | 31,497                              | 3,518,278                           | 3,549,775                             | 150,225          |
| MISCELLANEOUS                           | -                                  | -              | 503,826                             | 1,519,469                           | 2,023,298                             | -2,023,298       |
| INTEREST ON INTERNAL<br>BORROWING       | 1,107,461                          | -              | -                                   | -                                   | -                                     | -                |
| CONTINGENCY/<br>PARTICIPATORY BUDGETING | 6,694,251                          | 3,516,739      | -                                   | -                                   | -                                     | 3,516.739        |
| TOTAL EXPENDITURES                      | \$89,701,712                       | \$166,016,739  | \$6,322,294                         | \$69,624,018                        | \$75,946,312                          | \$90,070,427     |