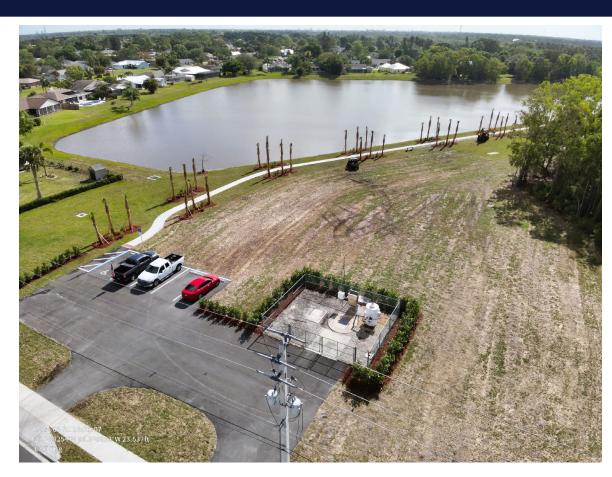

# FLORESTA DRIVE PHASE 1 COMPLETE

## FLORESTA DRIVE PHASES 2 & 3

- ➤ Phase 2 construction began on September 26, 2022. The contractor completed project activities for Phase 2 with minor warranty work taking place.
- ➤ Construction of Phase 3 is underway. A Public Meeting will be held on March 10. Community Outreach for the project is taking place. The contractor is beginning with underground, utility, and drainage activities on Floresta Drive in the area between Fallon Drive and Cavern Avenue as well as clearing at Harborview Pond.
- ➤ Based upon revised revenue projections and construction cost estimates, it is currently estimated that all approved Sales Tax funded projects will be completed. This is subject to change as construction costs continue to rise.