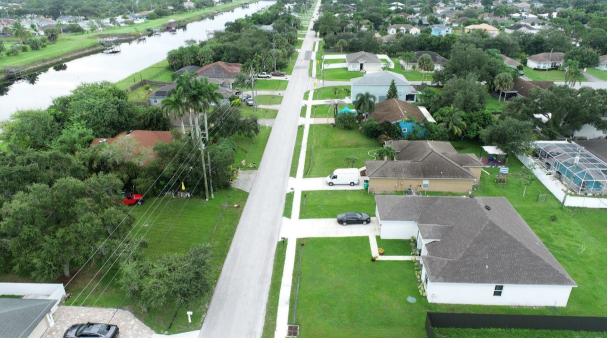

# FLORESTA DRIVE PHASE 1 COMPLETE

## FLORESTA DRIVE PHASES 2 & 3

- ➤ Phase 2 construction began on September 26, 2022. The contractor completed project activities for Phase 2 with minor warranty work taking place.
- ➤ Construction of Phase 3 is underway. A Public Meeting will be held on March 10. Community Outreach for the project is taking place. The contractor is beginning with underground, utility, and drainage activities on Floresta Drive in the area between Fallon Drive and Cavern Avenue as well as clearing at Harborview Pond.
- ➤ Based upon revised revenue projections and construction cost estimates, it is currently estimated that all approved Sales Tax funded projects will be completed. This is subject to change as construction costs continue to rise.