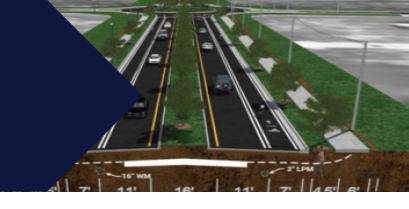

## FLORESTA DRIVE PHASES 2 & 3

- ➤ Phase 2 construction began on September 26, 2022. The contractor completed project activities for Phase 2 with minor warranty work taking place.
- ➤ Construction of Phase 3 is underway. A Public Meeting will be held on March 10. Community Outreach for the project is taking place. The contractor is beginning with underground, utility, and drainage activities on Floresta Drive in the area between Fallon Drive and Cavern Avenue as well as clearing at Harborview Pond.
- ➤ Based upon revised revenue projections and construction cost estimates, it is currently estimated that all approved Sales Tax funded projects will be completed. This is subject to change as construction costs continue to rise.

North end of the Project near Crosstown Parkway

Floresta Drive Phase 3 Activities