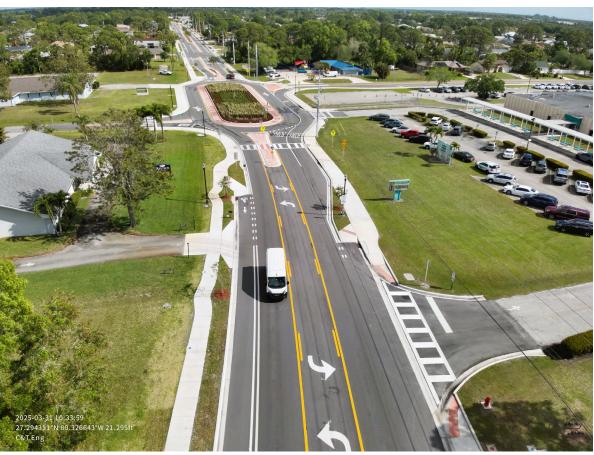

## FLORESTA DRIVE PHASES 2 & 3

- ➤ Phase 2 construction began on September 26, 2022. The contractor completed project activities for Phase 2 with minor warranty work taking place.
- ➤ Construction of Phase 3 is underway. A Public Meeting will be held on March 10. Community Outreach for the project is taking place. The contractor is beginning with underground, utility, and drainage activities on Floresta Drive in the area between Fallon Drive and Cavern Avenue as well as clearing at Harborview Pond.
- ➤ Based upon revised revenue projections and construction cost estimates, it is currently estimated that all approved Sales Tax funded projects will be completed. This is subject to change as construction costs continue to rise.

Polynesian Ave Roundabout

Oval-about at Floresta Elementary

Final Roadway Configuration Elkcam Bridge through Polynesian Ave

Polynesian North on Floresta

Thornhill Lake

Bywood & Floresta Elementary

Art for the oval-about scheduled to be installed in June 2025.

North end of the Project near Crosstown Parkway

Floresta Drive Phase 3 Activities