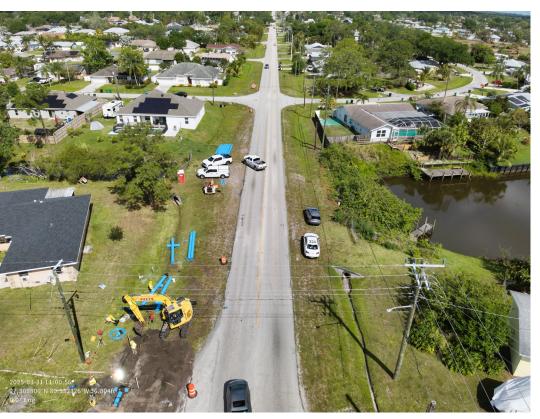

## FLORESTA DRIVE PHASES 2 & 3

- ➤ Phase 2 construction began on September 26, 2022. The contractor completed project activities for Phase 2 with minor warranty work taking place.
- ➤ Construction of Phase 3 is underway. A Public Meeting will be held on March 10. Community Outreach for the project is taking place. The contractor is beginning with underground, utility, and drainage activities on Floresta Drive in the area between Fallon Drive and Cavern Avenue as well as clearing at Harborview Pond.
- ➤ Based upon revised revenue projections and construction cost estimates, it is currently estimated that all approved Sales Tax funded projects will be completed. This is subject to change as construction costs continue to rise.

North end of the Project near Crosstown Parkway

Floresta Drive Phase 3 Activities