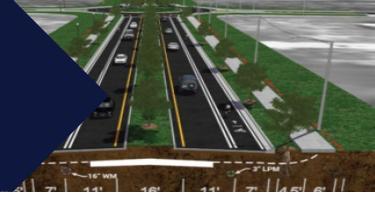

## FLORESTA DRIVE PHASES 2 & 3

- ➤ Phase 2 construction began on September 26, 2022. The contractor completed project activities for Phase 2 with minor warranty work taking place.
- ➤ Construction of Phase 3 is underway. A Public Meeting will be held on March 10. Community Outreach for the project is taking place. The contractor is beginning with underground, utility, and drainage activities on Floresta Drive in the area between Fallon Drive and Cavern Avenue as well as clearing at Harborview Pond.
- ➤ Based upon revised revenue projections and construction cost estimates, it is currently estimated that all approved Sales Tax funded projects will be completed. This is subject to change as construction costs continue to rise.

North end of the Project near Crosstown Parkway

Floresta Drive Phase 3 Activities