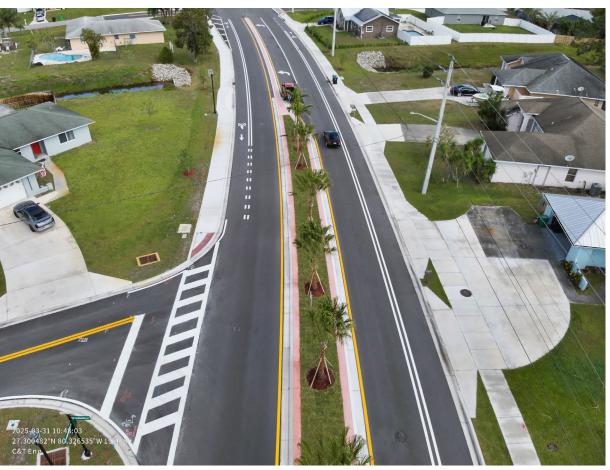

## FLORESTA DRIVE PHASES 2 & 3

- ➤ Phase 2 construction began on September 26, 2022. The contractor completed project activities for Phase 2 with minor warranty work taking place.
- ➤ Construction of Phase 3 is underway. A Public Meeting will be held on March 10. Community Outreach for the project is taking place. The contractor is beginning with underground, utility, and drainage activities on Floresta Drive in the area between Fallon Drive and Cavern Avenue as well as clearing at Harborview Pond.
- ➤ Based upon revised revenue projections and construction cost estimates, it is currently estimated that all approved Sales Tax funded projects will be completed. This is subject to change as construction costs continue to rise.

Polynesian Ave Roundabout

Oval-about at Floresta Elementary

Final Roadway Configuration Elkcam Bridge through Polynesian Ave

Polynesian North on Floresta

Thornhill Lake

Bywood & Floresta Elementary

Art for the oval-about scheduled to be installed in June 2025.

North end of the Project near Crosstown Parkway

Floresta Drive Phase 3 Activities