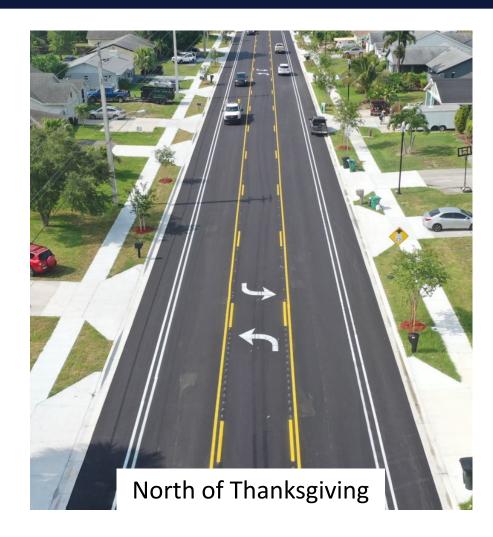

## FLORESTA DRIVE PHASES 2 & 3

- ➤ Phase 2 construction began on September 26, 2022. The contractor completed project activities for Phase 2 with minor warranty work taking place.
- ➤ Construction of Phase 3 is underway. A Public Meeting will be held on March 10. Community Outreach for the project is taking place. The contractor is beginning with underground, utility, and drainage activities on Floresta Drive in the area between Fallon Drive and Cavern Avenue as well as clearing at Harborview Pond.
- ➤ Based upon revised revenue projections and construction cost estimates, it is currently estimated that all approved Sales Tax funded projects will be completed. This is subject to change as construction costs continue to rise.