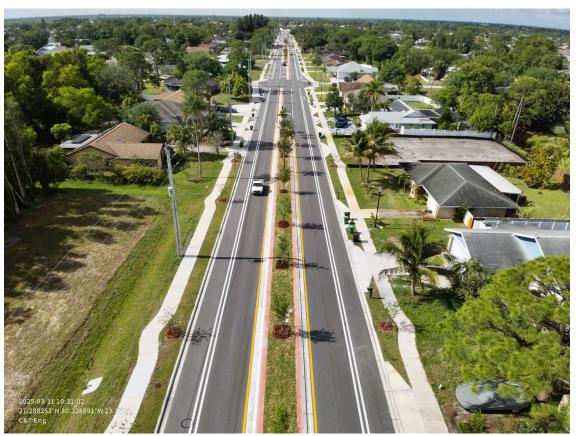

#### Project Progress:

- ➤ The Sales Tax resurfacing goal for FY 24/25 is 18.75 miles.
- > To date, 11.14 miles have been resurfaced.
  - ➤ 3.72 miles had been delayed from FY 23/24. These projects were in the Rosser Reserve East and West Neighborhoods.
  - 7.42 miles from FY 24/25 have been completed in the Rosser Reserve/Woodland Trails Neighborhoods representing both SW Savona Blvd. and SW Paar Dr. The remaining 11.33 miles are on schedule to be resurfaced by the end of 2026.

Rosser Reserve / Woodland Trails