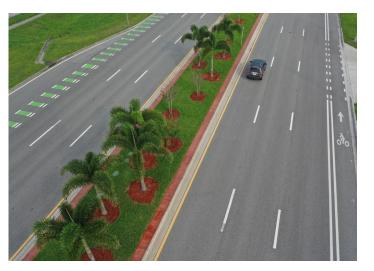

## US 1 IMPROVEMENTS

- The Project included landscape, irrigation, and hardscape improvements within the median of US1 from the Martin County line to the northern City limits (just north of SE Huffman Road).
- The Crosstown Parkway Extension project funded the portion of landscaping within the US 1 and Crosstown Parkway Intersection.
- Construction began in late March of 2023 and is now complete. The project included installing large and small plants and turf as well as irrigation in some areas and stamped color concrete.
- ➤ Project funded by Half-Cent Sales Tax and Mobility Fees.