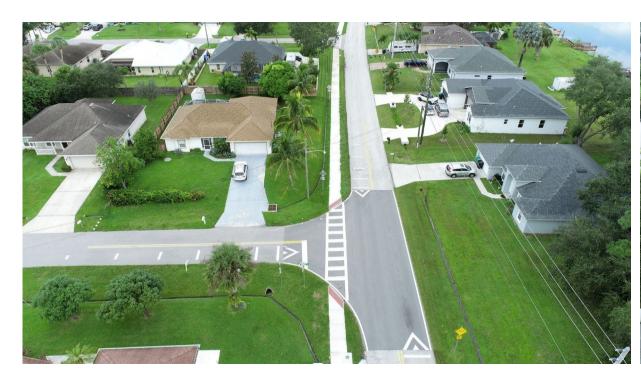

## FLORESTA DRIVE PHASES 2 & 3

- ➤ Phase 2 construction began on September 26, 2022. The contractor completed project activities for Phase 2 with minor warranty work taking place.
- ➤ Construction of Phase 3 is underway. A Public Meeting will be held on March 10. Community Outreach for the project is taking place. The contractor is beginning with underground, utility, and drainage activities on Floresta Drive in the area between Fallon Drive and Cavern Avenue as well as clearing at Harborview Pond.
- ➤ Based upon revised revenue projections and construction cost estimates, it is currently estimated that all approved Sales Tax funded projects will be completed. This is subject to change as construction costs continue to rise.

North end of the Project near Crosstown Parkway

Floresta Drive Phase 3 Activities