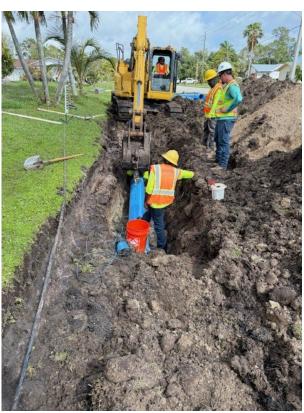

## FLORESTA DRIVE PHASES 2 & 3

- ➤ Phase 2 construction began on September 26, 2022. The contractor completed project activities for Phase 2 with minor warranty work taking place.
- ➤ Construction of Phase 3 is underway. A Public Meeting will be held on March 10. Community Outreach for the project is taking place. The contractor is beginning with underground, utility, and drainage activities on Floresta Drive in the area between Fallon Drive and Cavern Avenue as well as clearing at Harborview Pond.
- ➤ Based upon revised revenue projections and construction cost estimates, it is currently estimated that all approved Sales Tax funded projects will be completed. This is subject to change as construction costs continue to rise.

North end of the Project near Crosstown Parkway

Floresta Drive Phase 3 Activities