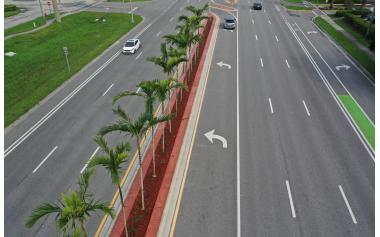

## US 1 IMPROVEMENTS

- The Project included landscape, irrigation, and hardscape improvements within the median of US1 from the Martin County line to the northern City limits (just north of SE Huffman Road).
- The Crosstown Parkway Extension project funded the portion of landscaping within the US 1 and Crosstown Parkway Intersection.
- Construction began in late March of 2023 and is now complete. The project included installing large and small plants and turf as well as irrigation in some areas and stamped color concrete.
- ➤ Project funded by Half-Cent Sales Tax and Mobility Fees.