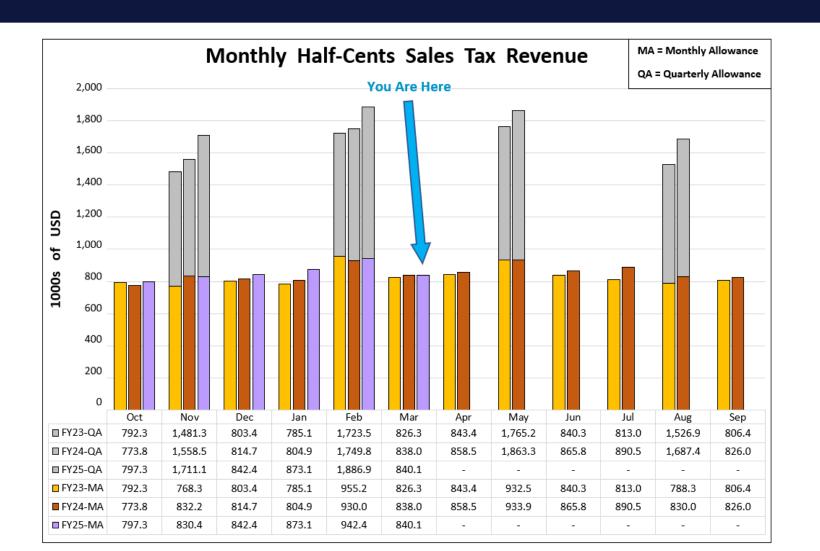

### REVENUE SUMMARY

| Mar 2025 (FY-25)     |                          |                   |              |  |  |  |
|----------------------|--------------------------|-------------------|--------------|--|--|--|
|                      |                          | \$                | 840,129      |  |  |  |
| •                    | Monthly Revenue          |                   |              |  |  |  |
| -10.86%              | Decrease                 | from I            | Last Month   |  |  |  |
| 0.25%                | Increase                 | from Last Year    |              |  |  |  |
|                      |                          |                   |              |  |  |  |
| EV-25 Vear-to-Date   | Total                    | \$                | 6,951,085    |  |  |  |
| 6.29%                | FY-25 Year-to-Date Total |                   |              |  |  |  |
| 0.29%                | increase                 | from Last FY      |              |  |  |  |
| r.b                  | 202F /FV                 | 251               |              |  |  |  |
| Feb                  | 2025 (FY                 | -25)              |              |  |  |  |
| Monthly Revenue      |                          | \$                | 942,447      |  |  |  |
| 7.94%                | Increase                 | -                 | Last Month   |  |  |  |
| 1.33%                |                          | from Last Year    |              |  |  |  |
| 1.33%                | increase                 | HOIII             | Last Teal    |  |  |  |
| Quarterly Revenue    |                          | \$                | 944,477      |  |  |  |
| 7.24%                | Increase                 | from Last Quarter |              |  |  |  |
| 15.21%               | Increase                 | from Last Year    |              |  |  |  |
|                      |                          |                   |              |  |  |  |
| <b>Total Revenue</b> |                          | \$                | 1,886,924    |  |  |  |
|                      |                          |                   |              |  |  |  |
|                      |                          |                   |              |  |  |  |
| FY-25 Year-to-Date   | \$                       | 6,110,956         |              |  |  |  |
| 7.18%                | 7.18% Increase           |                   | from Last FY |  |  |  |
|                      |                          |                   |              |  |  |  |