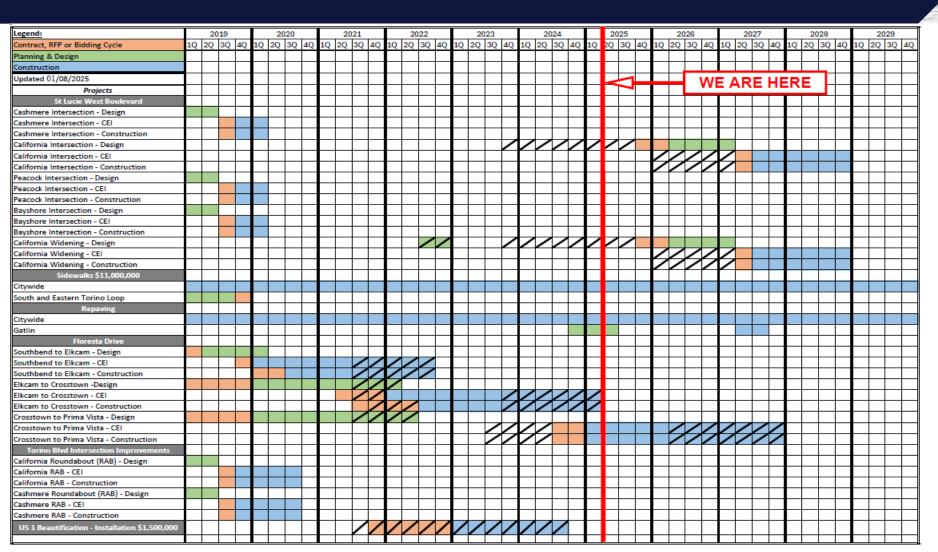

tin County line to the northern City limits (just north of SE Huffman Road).
- The Crosstown Parkway Extension project funded the portion of landscaping within the US 1 and Crosstown Parkway Intersection.
- Construction began in late March of 2023 and is now complete. The project included installing large and small plants and turf as well as irrigation in some areas and stamped color concrete.
- ➤ Project funded by Half-Cent Sales Tax and Mobility Fees.







# SLC PRIMA VISTA BLVD. IMPROVEMENTS



First Phase - Complete

#### **Second Phase**

- > Access Management
- ➤ Construction is not currently programmed in the County's three-year adopted schedule. (UPDATE: Public Outreach & Design budgeted in FY24 & FY25. Potential Construction start in FY27 or FY28)



## IMPLEMENTATION SCHEDULE





<u>is based upon calendar</u> years and quarters.

## **BUDGET & EXPENDITURES**



| OBJECT EXPENDITURES                     | TOTAL 10-YEAR ADVERTISED<br>BUDGET | REVISED BUDGET | INVOICES TO DATE<br>FY 24/25 ACTUAL | PRIOR FISCAL YEARS'<br>EXPENDITURES | GRAND TOTAL<br>SPENT/INVOICED TO DATE | REMAINING BUDGET |
|-----------------------------------------|------------------------------------|----------------|-------------------------------------|-------------------------------------|---------------------------------------|------------------|
| ST LUCIE WEST BOULEVARD                 | 13,200,000                         | 18,300,000     | -                                   | 1.032,035                           | 1,032,035                             | 17,267,965       |
| SIDEWALKS