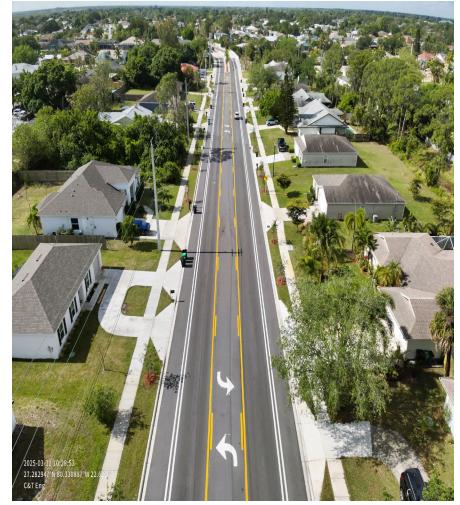

# FLORESTA DRIVE PHASE 1 COMPLETE

## FLORESTA DRIVE PHASES 2 & 3

- ➤ Phase 2 construction began on September 26, 2022. The contractor completed project activities for Phase 2 with minor warranty work taking place.
- ➤ Construction of Phase 3 is underway. A Public Meeting will be held on March 10. Community Outreach for the project is taking place. The contractor is beginning with underground, utility, and drainage activities on Floresta Drive in the area between Fallon Drive and Cavern Avenue as well as clearing at Harborview Pond.
- ➤ Based upon revised revenue projections and construction cost estimates, it is currently estimated that all approved Sales Tax funded projects will be completed. This is subject to change as construction costs continue to rise.