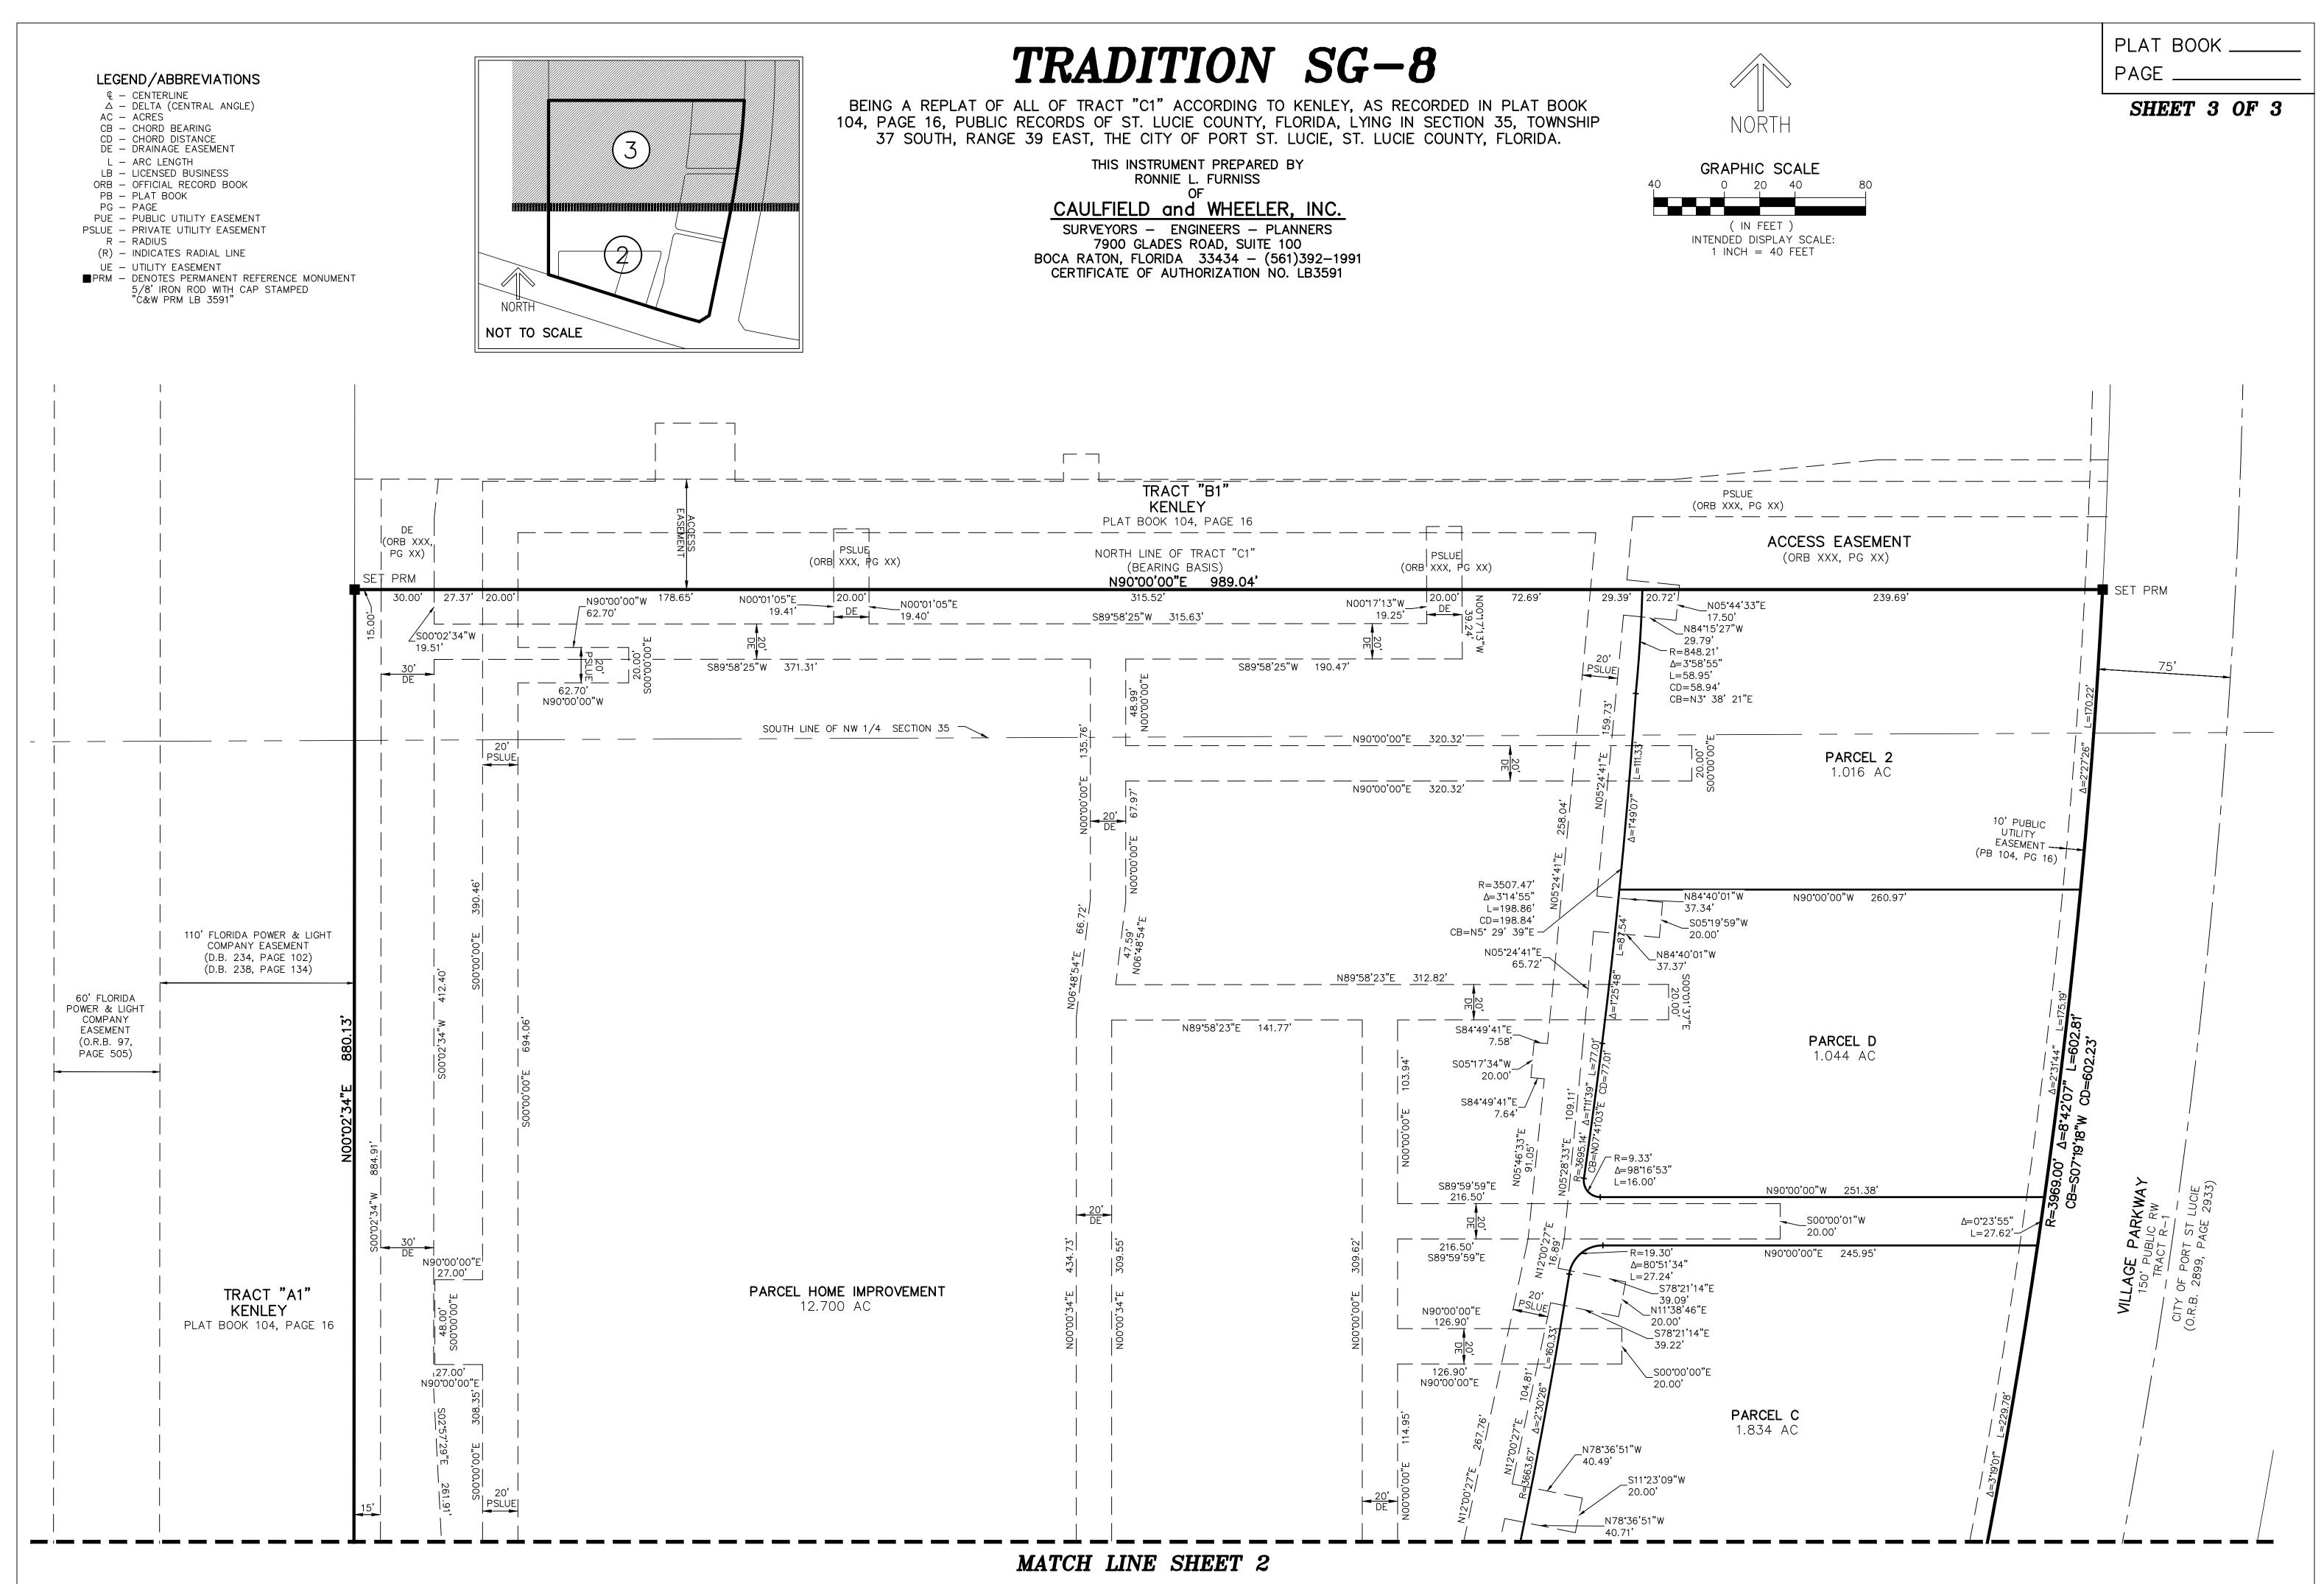

# **TRADITION SG-8**

BEING A REPLAT OF ALL OF TRACT "C1" ACCORDING TO KENLEY, AS RECORDED IN PLAT BOOK 104. PAGE 16. PUBLIC RECORDS OF ST. LUCIE COUNTY. FLORIDA. LYING IN SECTION 35. TOWNSHIP 37 SOUTH, RANGE 39 EAST, THE CITY OF PORT ST. LUCIE, ST. LUCIE COUNTY, FLORIDA.

THIS INSTRUMENT PREPARED BY

RONNIE L. FURNISS OF

CAULFIELD and WHEELER, INC.

SURVEYORS - ENGINEERS - PLANNERS 7900 GLADES ROAD, SUITE 100 BOCA RATON, FLORIDA 33434 - (561)392-1991 CERTIFICATE OF AUTHORIZATION NO. LB3591

#### SURVEY NOTES:

BEARINGS SHOWN HEREON ARE RELATIVE TO A RECORD PLAT BEARING OF NORTH 90°00'00" EAST ALONG THE WEST LINE OF TRACT "C1". AS SHOWN ON THE PLAT OF KINLEY. AS RECORDED IN PLAT BOOK 104. PAGE 16 OF THE PUBLIC RECORDS OF ST. LUCIE COUNTY, FLORIDA.

2. LINES INTERSECTING CURVES ARE NON-RADIAL UNLESS SHOWN OTHERWISE NOTED (R) FOR RADIAL.

NOTICE: THIS PLAT, AS RECORDED IN ITS GRAPHIC FORM, IS THE OFFICIAL DEPICTION OF THE SUBDIVIDED LANDS .3. DESCRIBED HEREIN AND WILL IN NO CIRCUMSTANCES BE SUPPLANTED IN AUTHORITY BY ANY OTHER GRAPHIC OR DIGITAL FORM OF THE PLAT.

4. NOTICE: THERE MAY BE ADDITIONAL RESTRICTIONS THAT ARE NOT RECORDED ON THIS PLAT THAT MAY BE FOUND IN THE PUBLIC RECORDS OF ST. LUCIE COUNTY.

5. NOTE: THIS PLAT HAS BEEN REVIEWED FOR CONFORMITY TO CHAPTER 177, PART 1 FLORIDA STATUTES BY A PROFESSIONAL SURVEYOR AND MAPPER EMPLOYED BY OR UNDER CONTRACT WITH THE CITY OF PORT ST. LUCIE.

PSLUSD PROJECT NO. XXXXX CITY OF PORT ST. LUCIE PROJECT NO. P23-XXX

PROFESSIONAL SURVEYOR MAPPER #6272