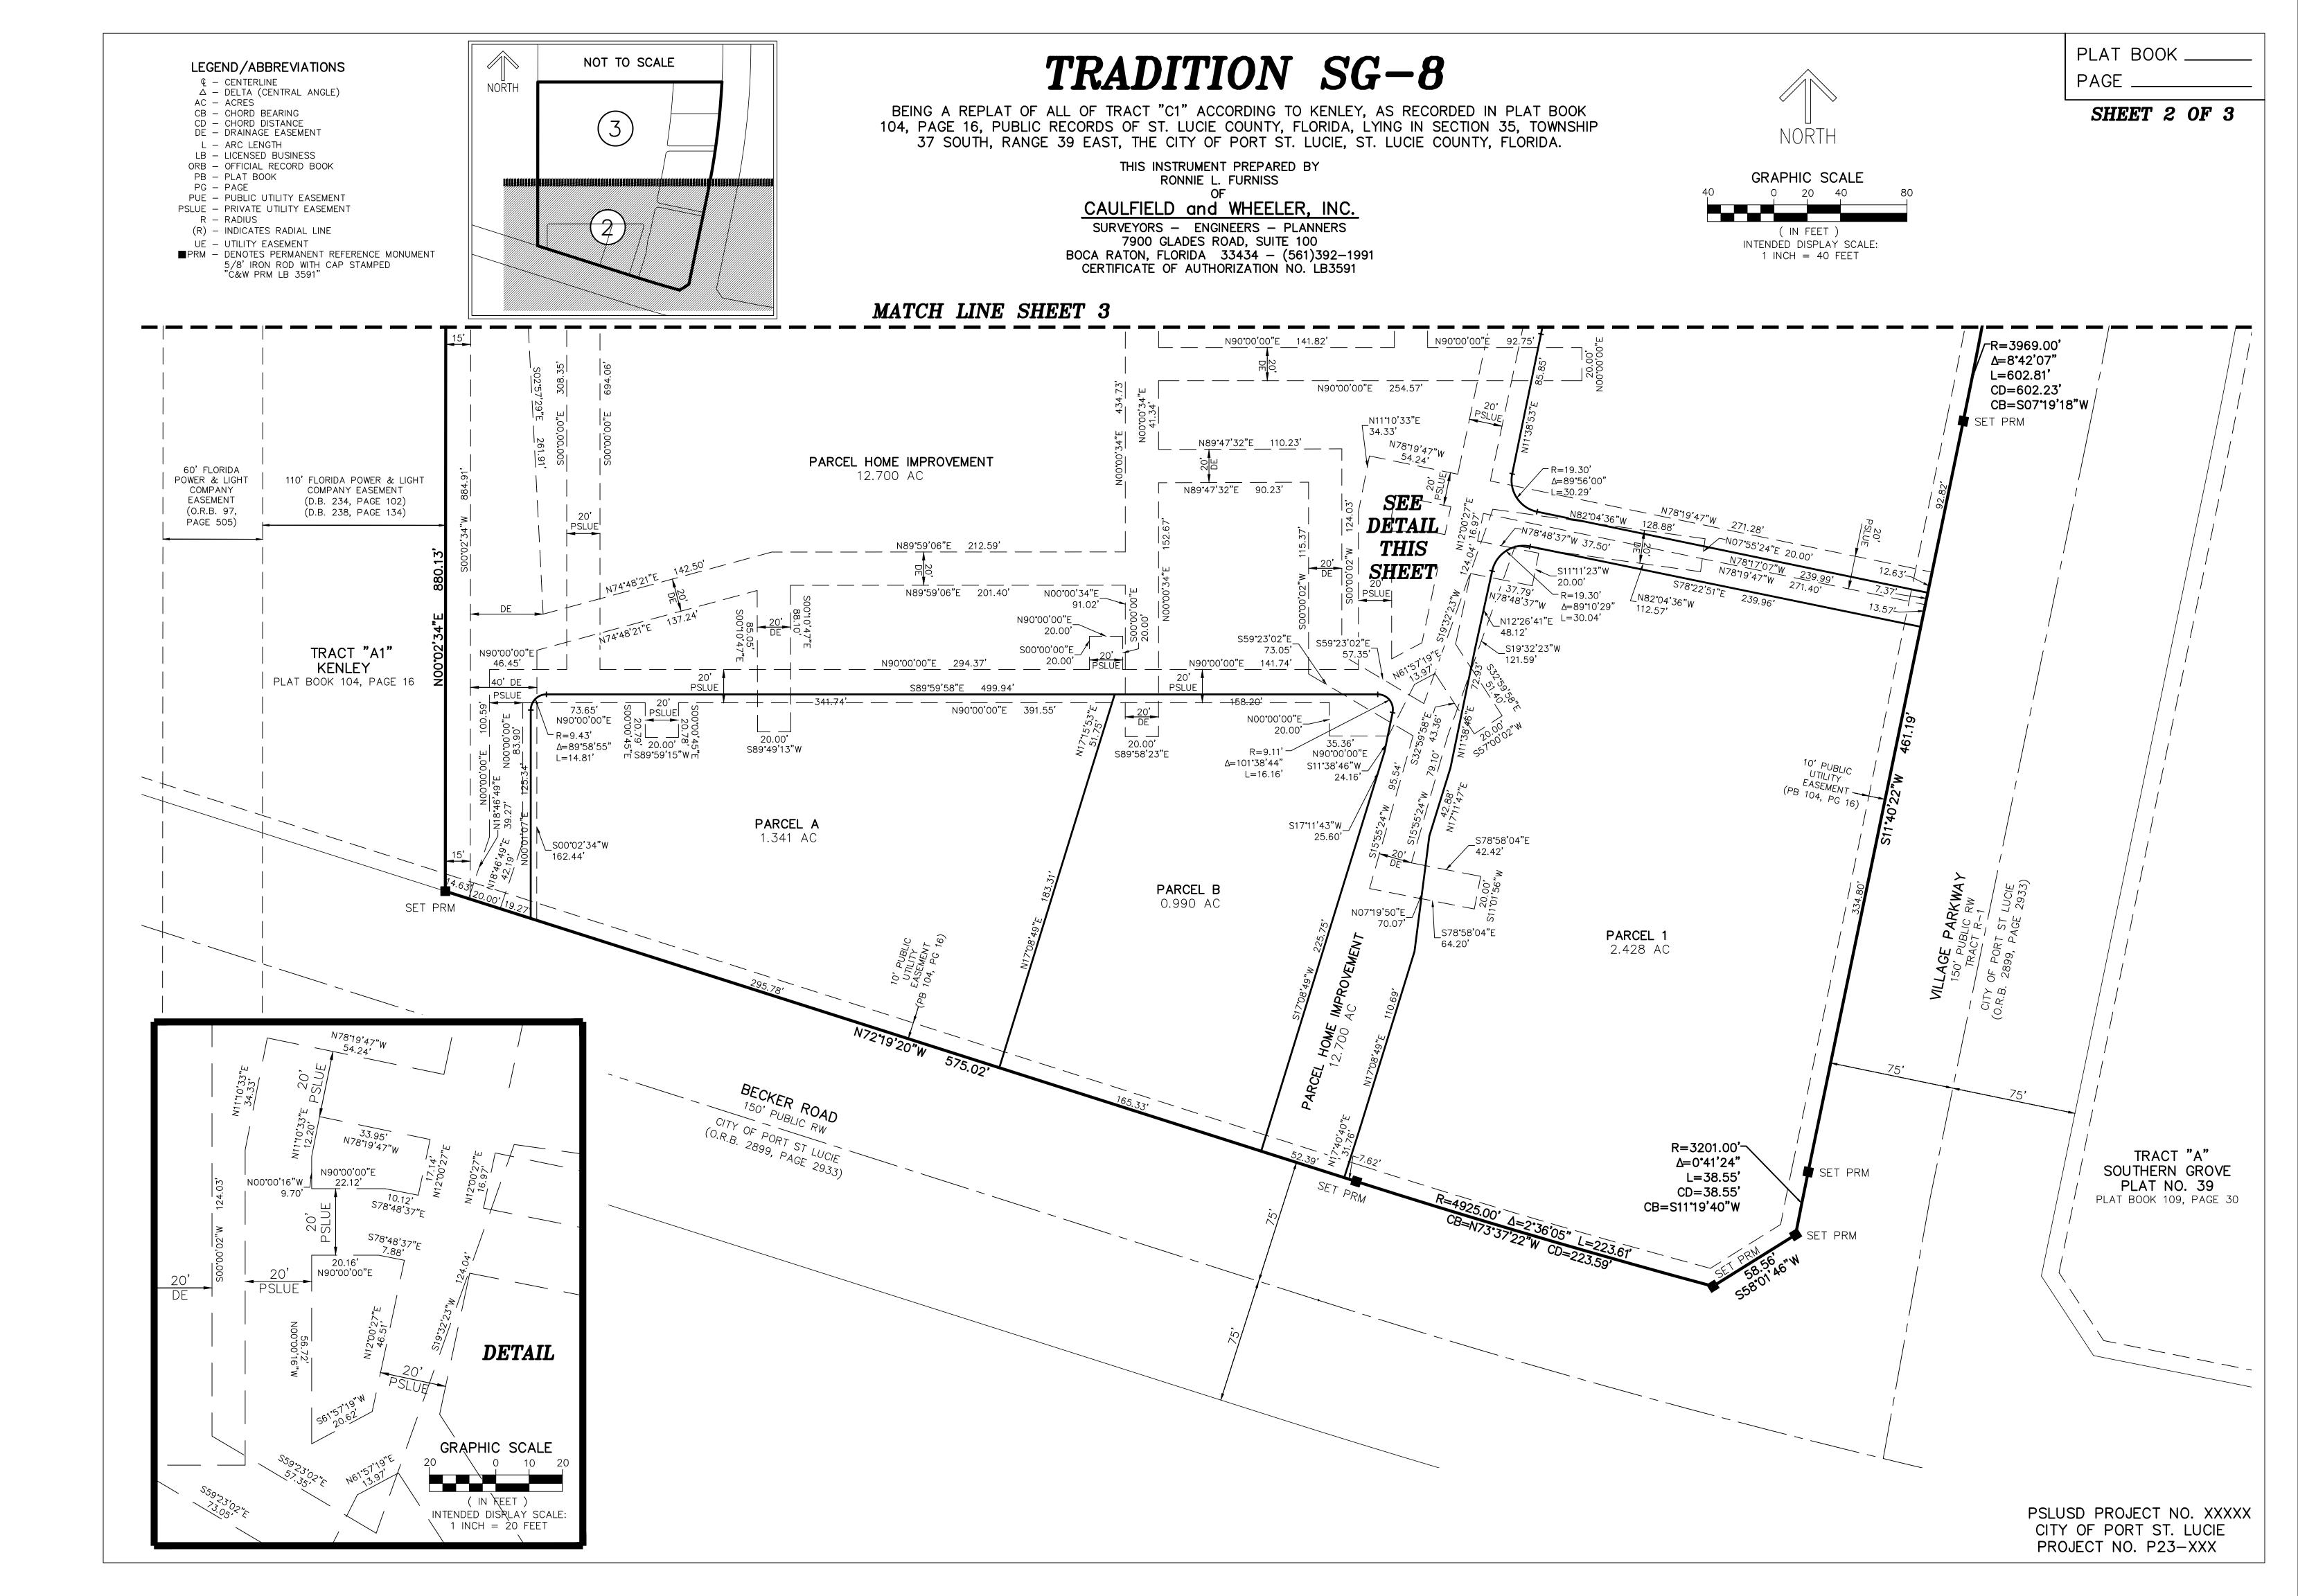

# **TRADITION SG-8**

BEING A REPLAT OF ALL OF TRACT "C1" ACCORDING TO KENLEY, AS RECORDED IN PLAT BOOK 104. PAGE 16. PUBLIC RECORDS OF ST. LUCIE COUNTY. FLORIDA. LYING IN SECTION 35. TOWNSHIP 37 SOUTH, RANGE 39 EAST, THE CITY OF PORT ST. LUCIE, ST. LUCIE COUNTY, FLORIDA.

THIS INSTRUMENT PREPARED BY

RONNIE L. FURNISS OF

CAULFIELD and WHEELER, INC.

SURVEYORS - ENGINEERS - PLANNERS 7900 GLADES ROAD, SUITE 100 BOCA RATON, FLORIDA 33434 - (561)392-1991 CERTIFICATE OF AUTHORIZATION NO. LB3591

#### SURVEY NOTES:

BEARINGS SHOWN HEREON ARE RELATIVE TO A RECORD PLAT BEARING OF NORTH 90°00'00" EAST ALONG THE WEST LINE OF TRACT "C1". AS SHOWN ON THE PLAT OF KINLEY. AS RECORDED IN PLAT BOOK 104. PAGE 16 OF THE PUBLIC RECORDS OF ST. LUCIE COUNTY, FLORIDA.

2. LINES INTERSECTING CURVES ARE NON-RADIAL UNLESS SHOWN OTHERWISE NOTED (R) FOR RADIAL.

NOTICE: THIS PLAT, AS RECORDED IN ITS GRAPHIC FORM, IS THE OFFICIAL DEPICTION OF THE SUBDIVIDED LANDS .3. DESCRIBED HEREIN AND WILL IN NO CIRCUMSTANCES BE SUPPLANTED IN AUTHORITY BY ANY OTHER GRAPHIC OR DIGITAL FORM OF THE PLAT.

4. NOTICE: THERE MAY BE ADDITIONAL RESTRICTIONS THAT ARE NOT RECORDED ON THIS PLAT THAT MAY BE FOUND IN THE PUBLIC RECORDS OF ST. LUCIE COUNTY.

5. NOTE: THIS PLAT HAS BEEN REVIEWED FOR CONFORMITY TO CHAPTER 177, PART 1 FLORIDA STATUTES BY A PROFESSIONAL SURVEYOR AND MAPPER EMPLOYED BY OR UNDER CONTRACT WITH THE CITY OF PORT ST. LUCIE.

PSLUSD PROJECT NO. XXXXX CITY OF PORT ST. LUCIE PROJECT NO. P23-XXX

PROFESSIONAL SURVEYOR MAPPER #6272