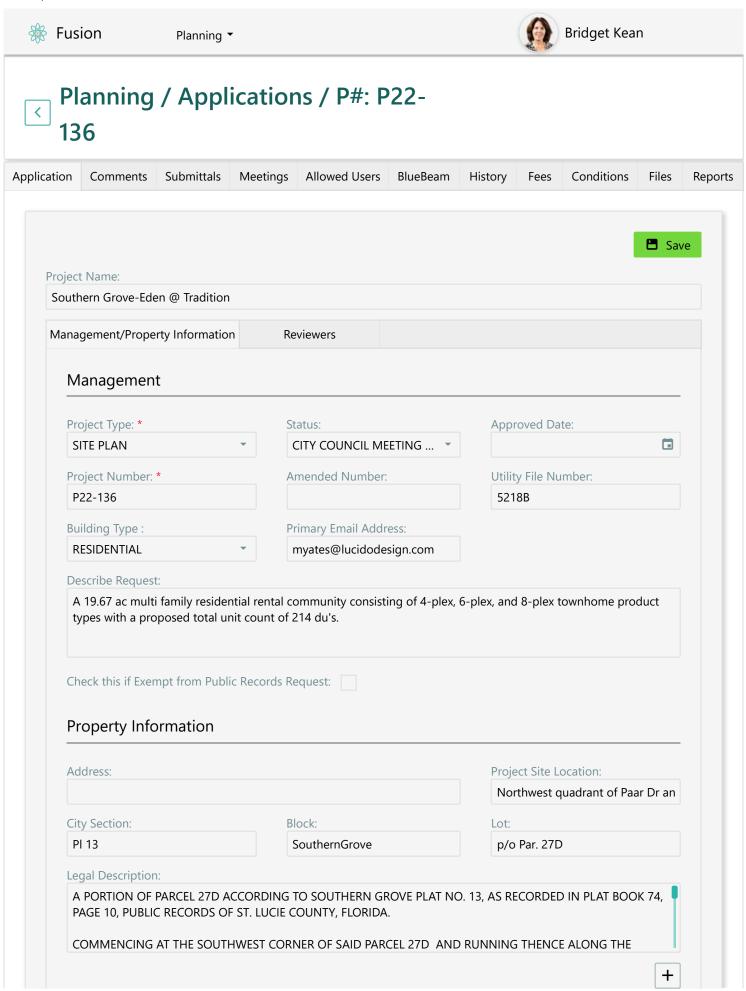

11/30/22, 3:58 PM Fusion

11/30/22, 3:58 PM Fusion

| 4322-600-0027-010-1       |                 |            |                                        |                            |
|---------------------------|-----------------|------------|----------------------------------------|----------------------------|
|                           |                 |            |                                        |                            |
|                           |                 |            |                                        |                            |
|                           |                 |            |                                        |                            |
|                           |                 |            |                                        |                            |
|                           |                 |            |                                        |                            |
| Current Land Use:         |                 |            | Current Zoning:                        |                            |
| NEW COMMUNITY DEVELOPMENT |                 |            | MPUD - MASTER PLANNED UNIT DEVELOPMENT |                            |
| Proposed Zoning:          |                 |            | Utility Provider:                      |                            |
| Select •                  |                 |            | CITY OF PORT ST. LUCIE                 |                            |
| Acreage:                  |                 |            | Residential Units:                     |                            |
| 19.67                     |                 |            | 214                                    |                            |
|                           |                 |            |                                        |                            |
| Administrative:           |                 |            | Architectural Elevations:              |                            |
|                           |                 |            | <u> </u>                               |                            |
|                           |                 |            |                                        |                            |
| Agent/Applicant           | Property Owners | Authorized | Signatory of Corporation               | Project Architect/Engineer |
|                           |                 |            |                                        |                            |
| Agent First Name: *       | Agent Last Nam  | e: *       | Agent Business                         | Agent Phone: *             |
| Matthew                   | Yates           |            | Name: *                                | (772) 220-2100             |
|                           |                 |            | Lucido and Associate:                  |                            |
| Agent Address: *          |                 |            |                                        |                            |
| 701 E Ocean Blvd          |                 |            |                                        |                            |
|                           | Agent State: *  |            | Agent Zip: *                           | Agent Email: *             |
| Agent City: *             |                 | -          | 34994                                  | myates@lucidodesign.c      |
| Agent City: * Stuart      | FLORIDA         |            |                                        | _                          |
|                           | FLORIDA         |            |                                        |                            |

On behalf of Mattamy Homes, please find attached a site plan application package for a multifamily development known as Eden at Tradition.

The proposed multi-family community is comprised of 19.67 acres within the Southern Grove 10 MPUD and is intended to provide 214 townhome units. The development is located in the northwest quadrant of the Paar Dr. and Village Pkwy intersection. The site arrangement has been coordinated with the commercial parcel to the north, also within the SG10 MPUD boundary. The commercial and residential parcels propose shared access from Village Pkwy, although the main entrance for the residential area shall be accessed from Paar Dr.