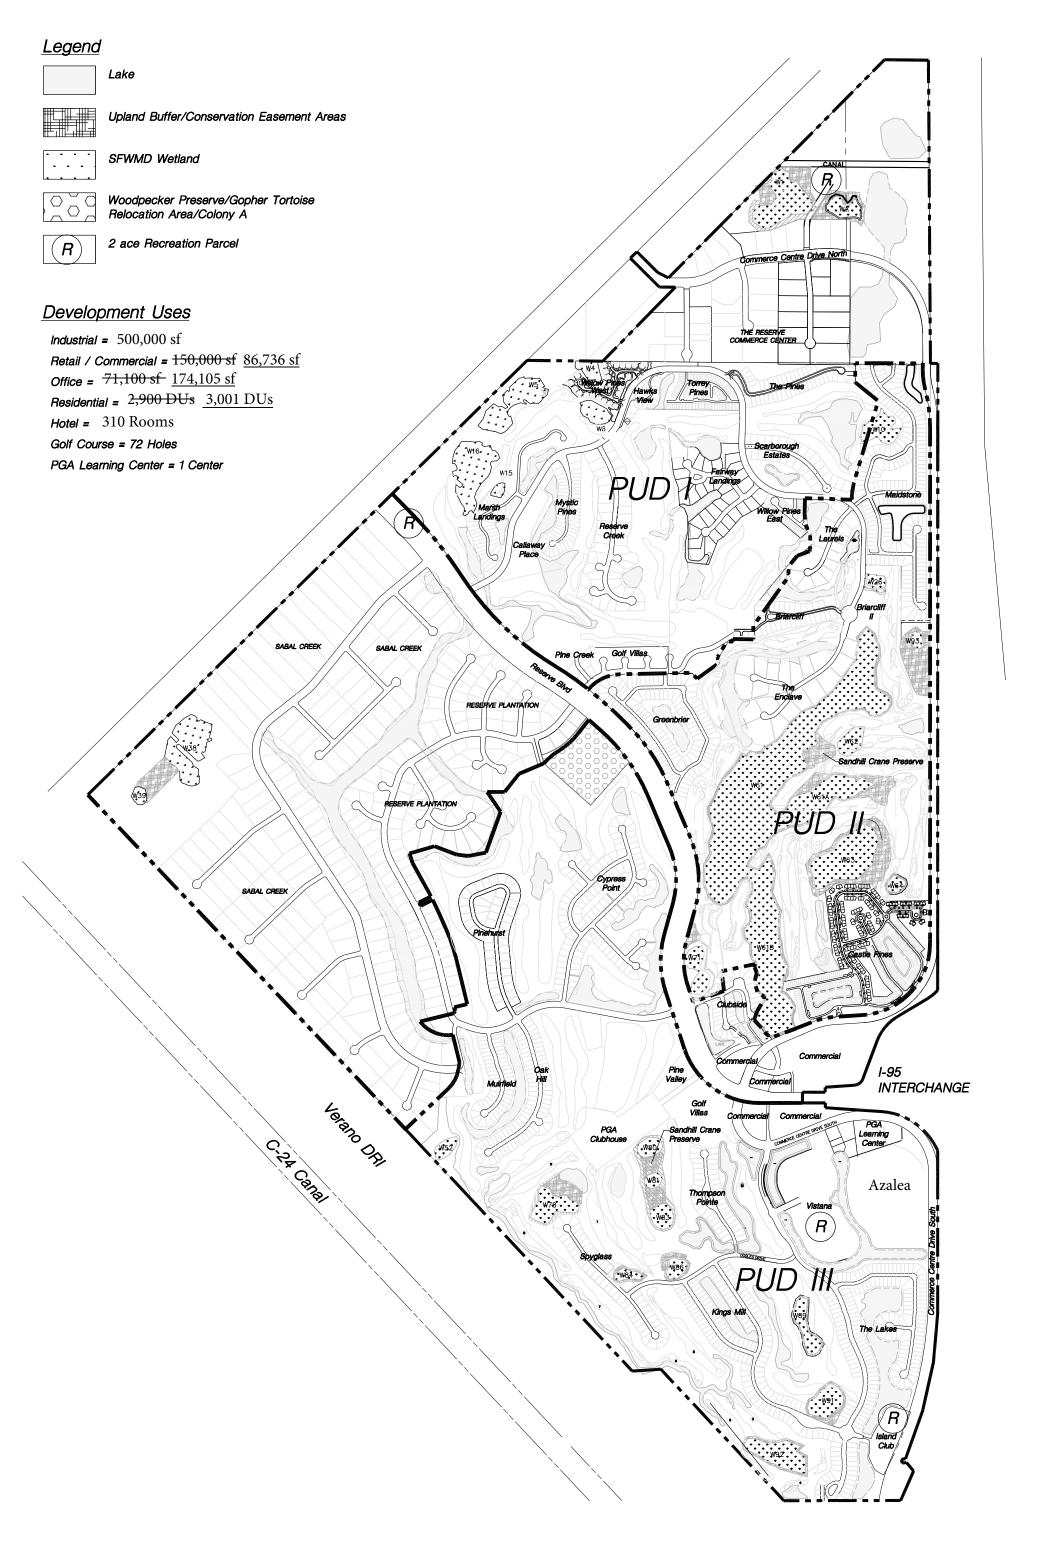

Management District may have to or in canal No. 107, as per agreement recorded in O.R. Book 215, page 2091, Public Records of St. Lucie County, Florida, less and except the lands described and contained within the G.O. Team Industrial Park Unit One as per plat thereof recorded in Plat Book 23, Pages 31 and 32 of the Public Records of St. Lucie County, Florida, Less and except the lands described and contained in the G.O. Team Industrial Park Unit Two as per plat thereof recorded in Plat Book 24, Page 24 of the Public Records of St. Lucie County, Florida, less and except all right-of-way contained in the G.O. Team Industrial Park Unit three as per plat thereof recorded in Plat book 26, Page 2, Public Records of St. Lucie County, Florida.

# **EXHIBIT "B"**

# RESERVE DRI MASTER PLAN MAP H







# **EXHIBIT "C"**

# UPLAND HABITAT AREAS FOR THE RESERVE





772-871-5816 ph 772-871-9905 fax

Sheet 1 of 1

## **EXHIBIT "D"**

## CONSOLODATED TRAFFIC STUDY

# (STUDY ON FILE WITH THE CITY OF PORT ST. LUCIE PLANNING AND ZONING DIRECTOR)

(DATED SEPTEMBER 2011)

# **EXHIBIT "E"**

# LAND DONATION MAP



# EXHIBIT E LAND DONATION LOCATION MAP

THE RESERVE DRI INDUSTRIAL PARK



CITY OF PORT ST. LUCIE, FLORIDA OCTOBER 27, 2011