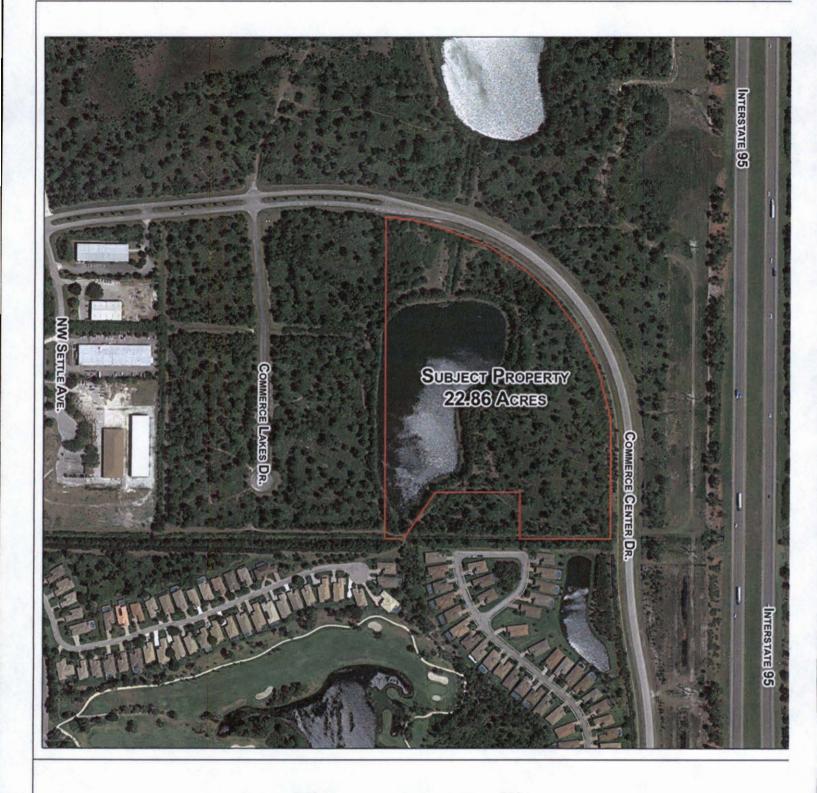

# **EXHIBIT "E"**

# LAND DONATION MAP

# EXHIBIT E LAND DONATION LOCATION MAP

THE RESERVE DRI INDUSTRIAL PARK

CITY OF PORT ST. LUCIE, FLORIDA OCTOBER 27, 2011