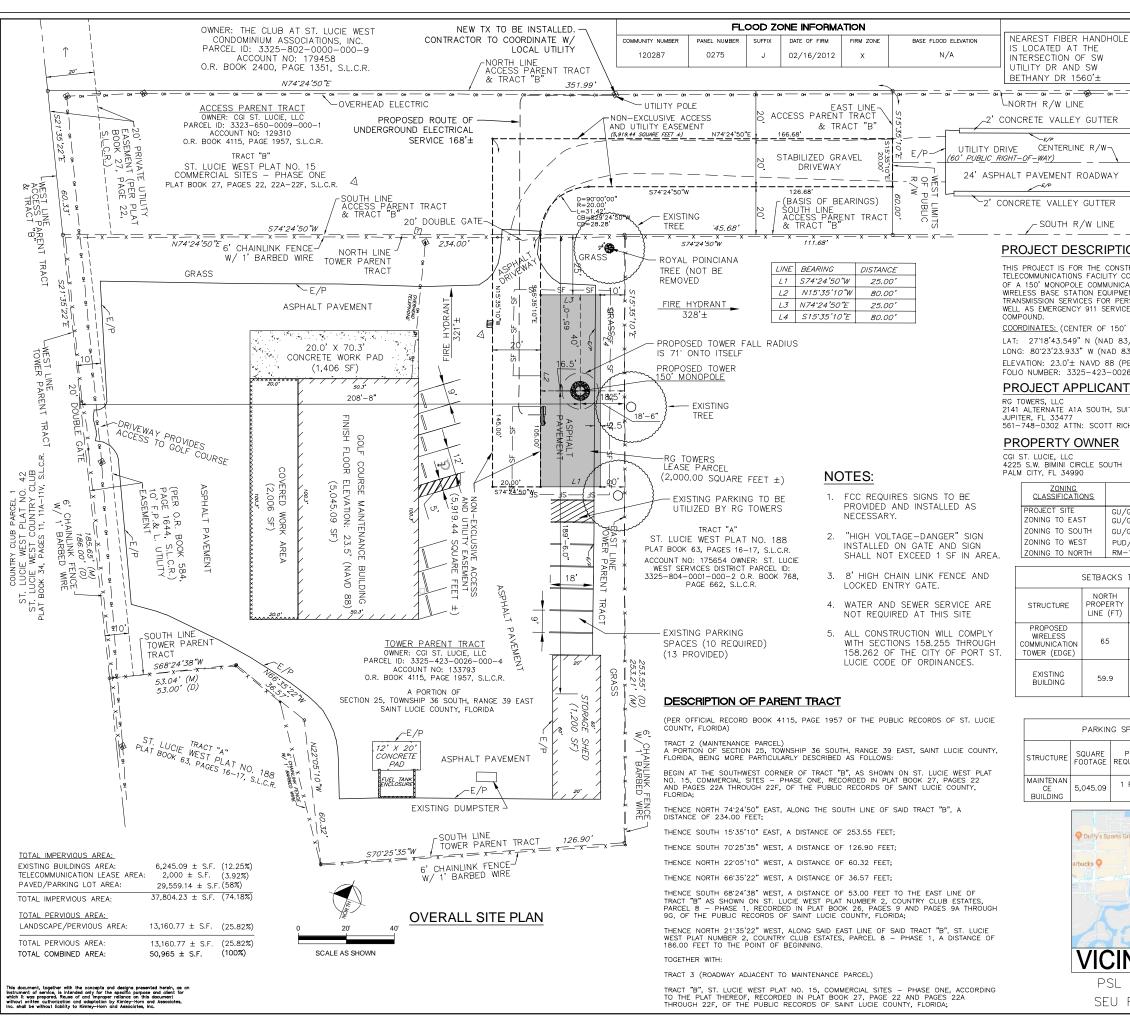

## PROJECT DESCRIPTION

THIS PROJECT IS FOR THE CONSTRUCTION OF AN UNMANNED TELECOMMUNICATIONS FACILITY CONSISTING OF THE INSTALLATION OF A 150' MONOPOLE COMMUNICATIONS TOWER AND FUTURE WIRELESS BASE STATION EQUIPMENT IN ORDER TO PROVIDE RADIO TRANSMISSION SERVICES FOR PERSONAL COMMUNICATIONS AS WELL AS EMERGENCY 911 SERVICE. PROJECT SIZE IS 2,000 SF

NEAREST FIRE HYDRANT IS

OCATED NORTH IN THE

321'± FROM EDGE OF

MAINTENANCE BUILDING

-3' X 4'

HAND-HOLE

CLUB AT ST. LUCIE WEST

COORDINATES: (CENTER OF 150' MONOPOLE)

LAT: 27'18'43.549" N (NAD 83/2011) LONG: 80'23'23.933" W (NAD 83/2011)

FLEVATION: 23.0'+ NAVD 88 (PER SURVEY) FOLIO NUMBER: 3325-423-0026-000-4

## PROPERTY OWNER

CGI ST. LUCIE, LLC 4225 S.W. BIMINI CIRCLE SOUTH PALM CITY, FL 34990

| ZONING<br>CLASSIFICATIONS      | ZONING/LAND USE<br>CLASSIFICATION |  |
|--------------------------------|-----------------------------------|--|
| PROJECT SITE<br>ZONING TO EAST | GU/GENRAL USE<br>GU/GENRAL USE    |  |
| ZONING TO SOUTH                | GU/GENRAL USE                     |  |
| ZONING TO WEST                 | PUD/PLANNED UNIT DEVELOPMENT      |  |
| ZONING TO NORTH                | RM-15/MEDIUM DENSITY RESIDENTIAL  |  |

| SETBACKS TO PROPERTY LINE                             |                                |                                |                               |                               |
|-------------------------------------------------------|--------------------------------|--------------------------------|-------------------------------|-------------------------------|
| STRUCTURE                                             | NORTH<br>PROPERTY<br>LINE (FT) | SOUTH<br>PROPERTY<br>LINE (FT) | EAST<br>PROPERTY<br>LINE (FT) | WEST<br>PROPERTY<br>LINE (FT) |
| PROPOSED<br>WIRELESS<br>COMMUNICATION<br>TOWER (EDGE) | 65                             | 189.5                          | 18.5                          | 208.8                         |
| EXISTING<br>BUILDING                                  | 59.9                           | 100.5                          | 85.7                          | 85.9                          |

|                             | PARKING SPACES REQUIREMENTS |                         |                                            |                                            |
|-----------------------------|-----------------------------|-------------------------|--------------------------------------------|--------------------------------------------|
| STRUCTURE                   | SQUARE<br>FOOTAGE           | PARKING<br>REQUIREMENTS | REQUIRED<br>AMOUNT OF<br>PARKING<br>SPACES | EXISTING<br>AMOUNT OF<br>PARKING<br>SPACES |
| MAINTENAN<br>CE<br>BUILDING | 5,045.09                    | 1 FOR 500<br>S.F.       | 10                                         | 13                                         |