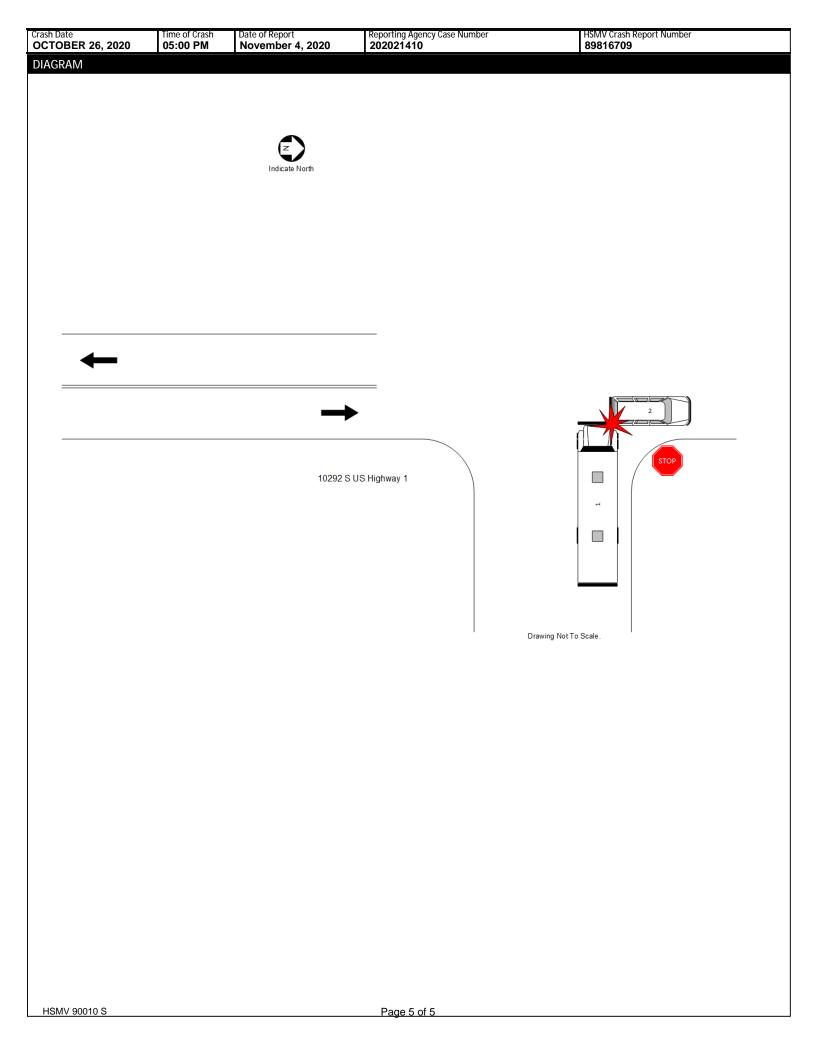

--------------|--------------------------------------|------|--|--|--|--|--|--|--|
|                                | REPORTING OFFICER |            |                           |                  |                                               |                                      |      |  |  |  |  |  |  |  |
|                                | ID/Badge Number   | Rank and N | lame                      | Department       |                                               | Type of Department                   |      |  |  |  |  |  |  |  |
|                                | L917              | POLICE (   | OFFICER KIRKUS            | , J. B.          |                                               | PORT ST. LUCIE PO                    | 2 PD |  |  |  |  |  |  |  |

HSMV 90010 S Page 4 of 5