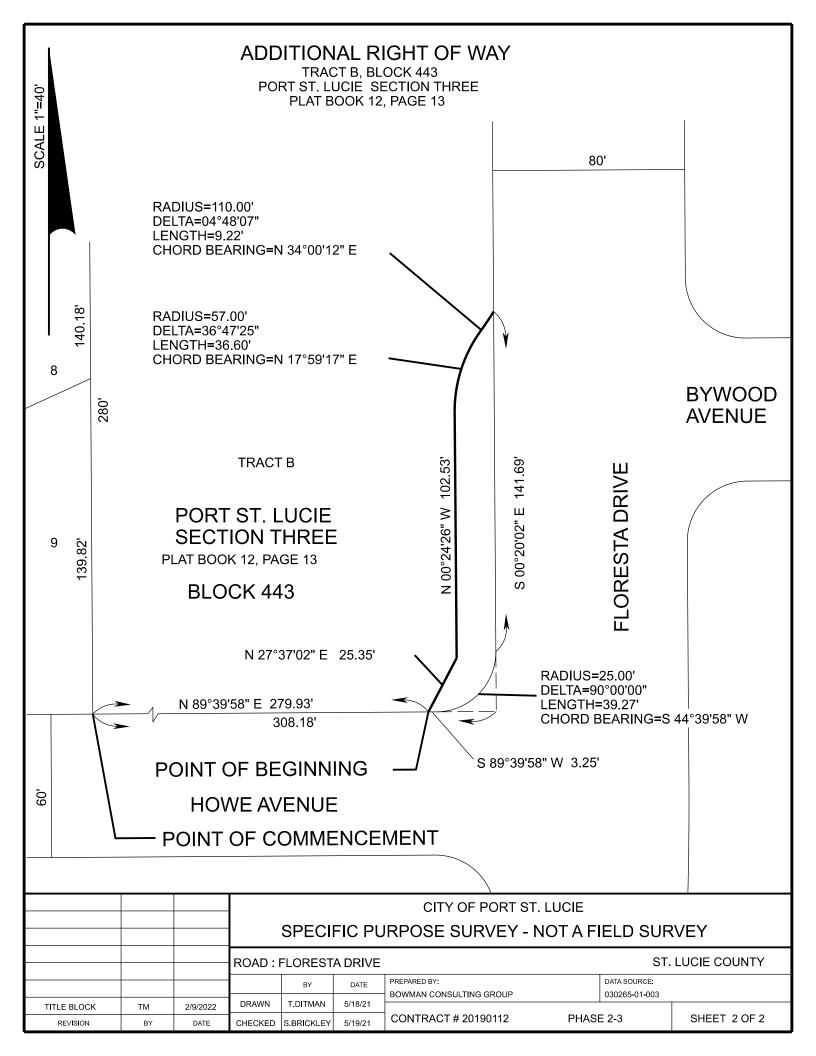

FRANK KNOTT, MANAGER, ENGINEERING, CIP & SUPPORT SERVIO

DATE:

JULY 12, 2022

**SUBJECT:** 

FLORESTA DRIVE IMPROVEMENTS PHASE 2 – PROPERTY ACQUISTION

Pursuant to the Floresta Drive Corridor Master Plan layout approved by the City Council on May 14, 2018 and subsequent Construction Plans developed by American Consulting Professionals (ACP), there are portions of properties that need to be acquired for construction.

The design consultant has identified several parcels that will need to be acquired by the City for right-of-way purposes. One of the portions of properties to be acquired is located at 1420 SE Floresta Drive, which is the Port St. Lucie Christian Church. The portion of the subject property is included in Phase 2 of the Floresta Drive Improvement Project and will be utilized for roadway improvements associated with the elongated roundabout proposed to alleviate traffic congestion at Floresta Elementary School. The purchase cost includes the certified appraisal which confirmed the market value of the portion of property to be acquired is \$10,700.00. Their existing sign is located within the limits of work and will need to be replaced. The cost of a new sign is \$13,800.00 plus a \$600.00 permit fee for a total acquisition cost of \$25,100.00 plus closing cost and the appraisal.