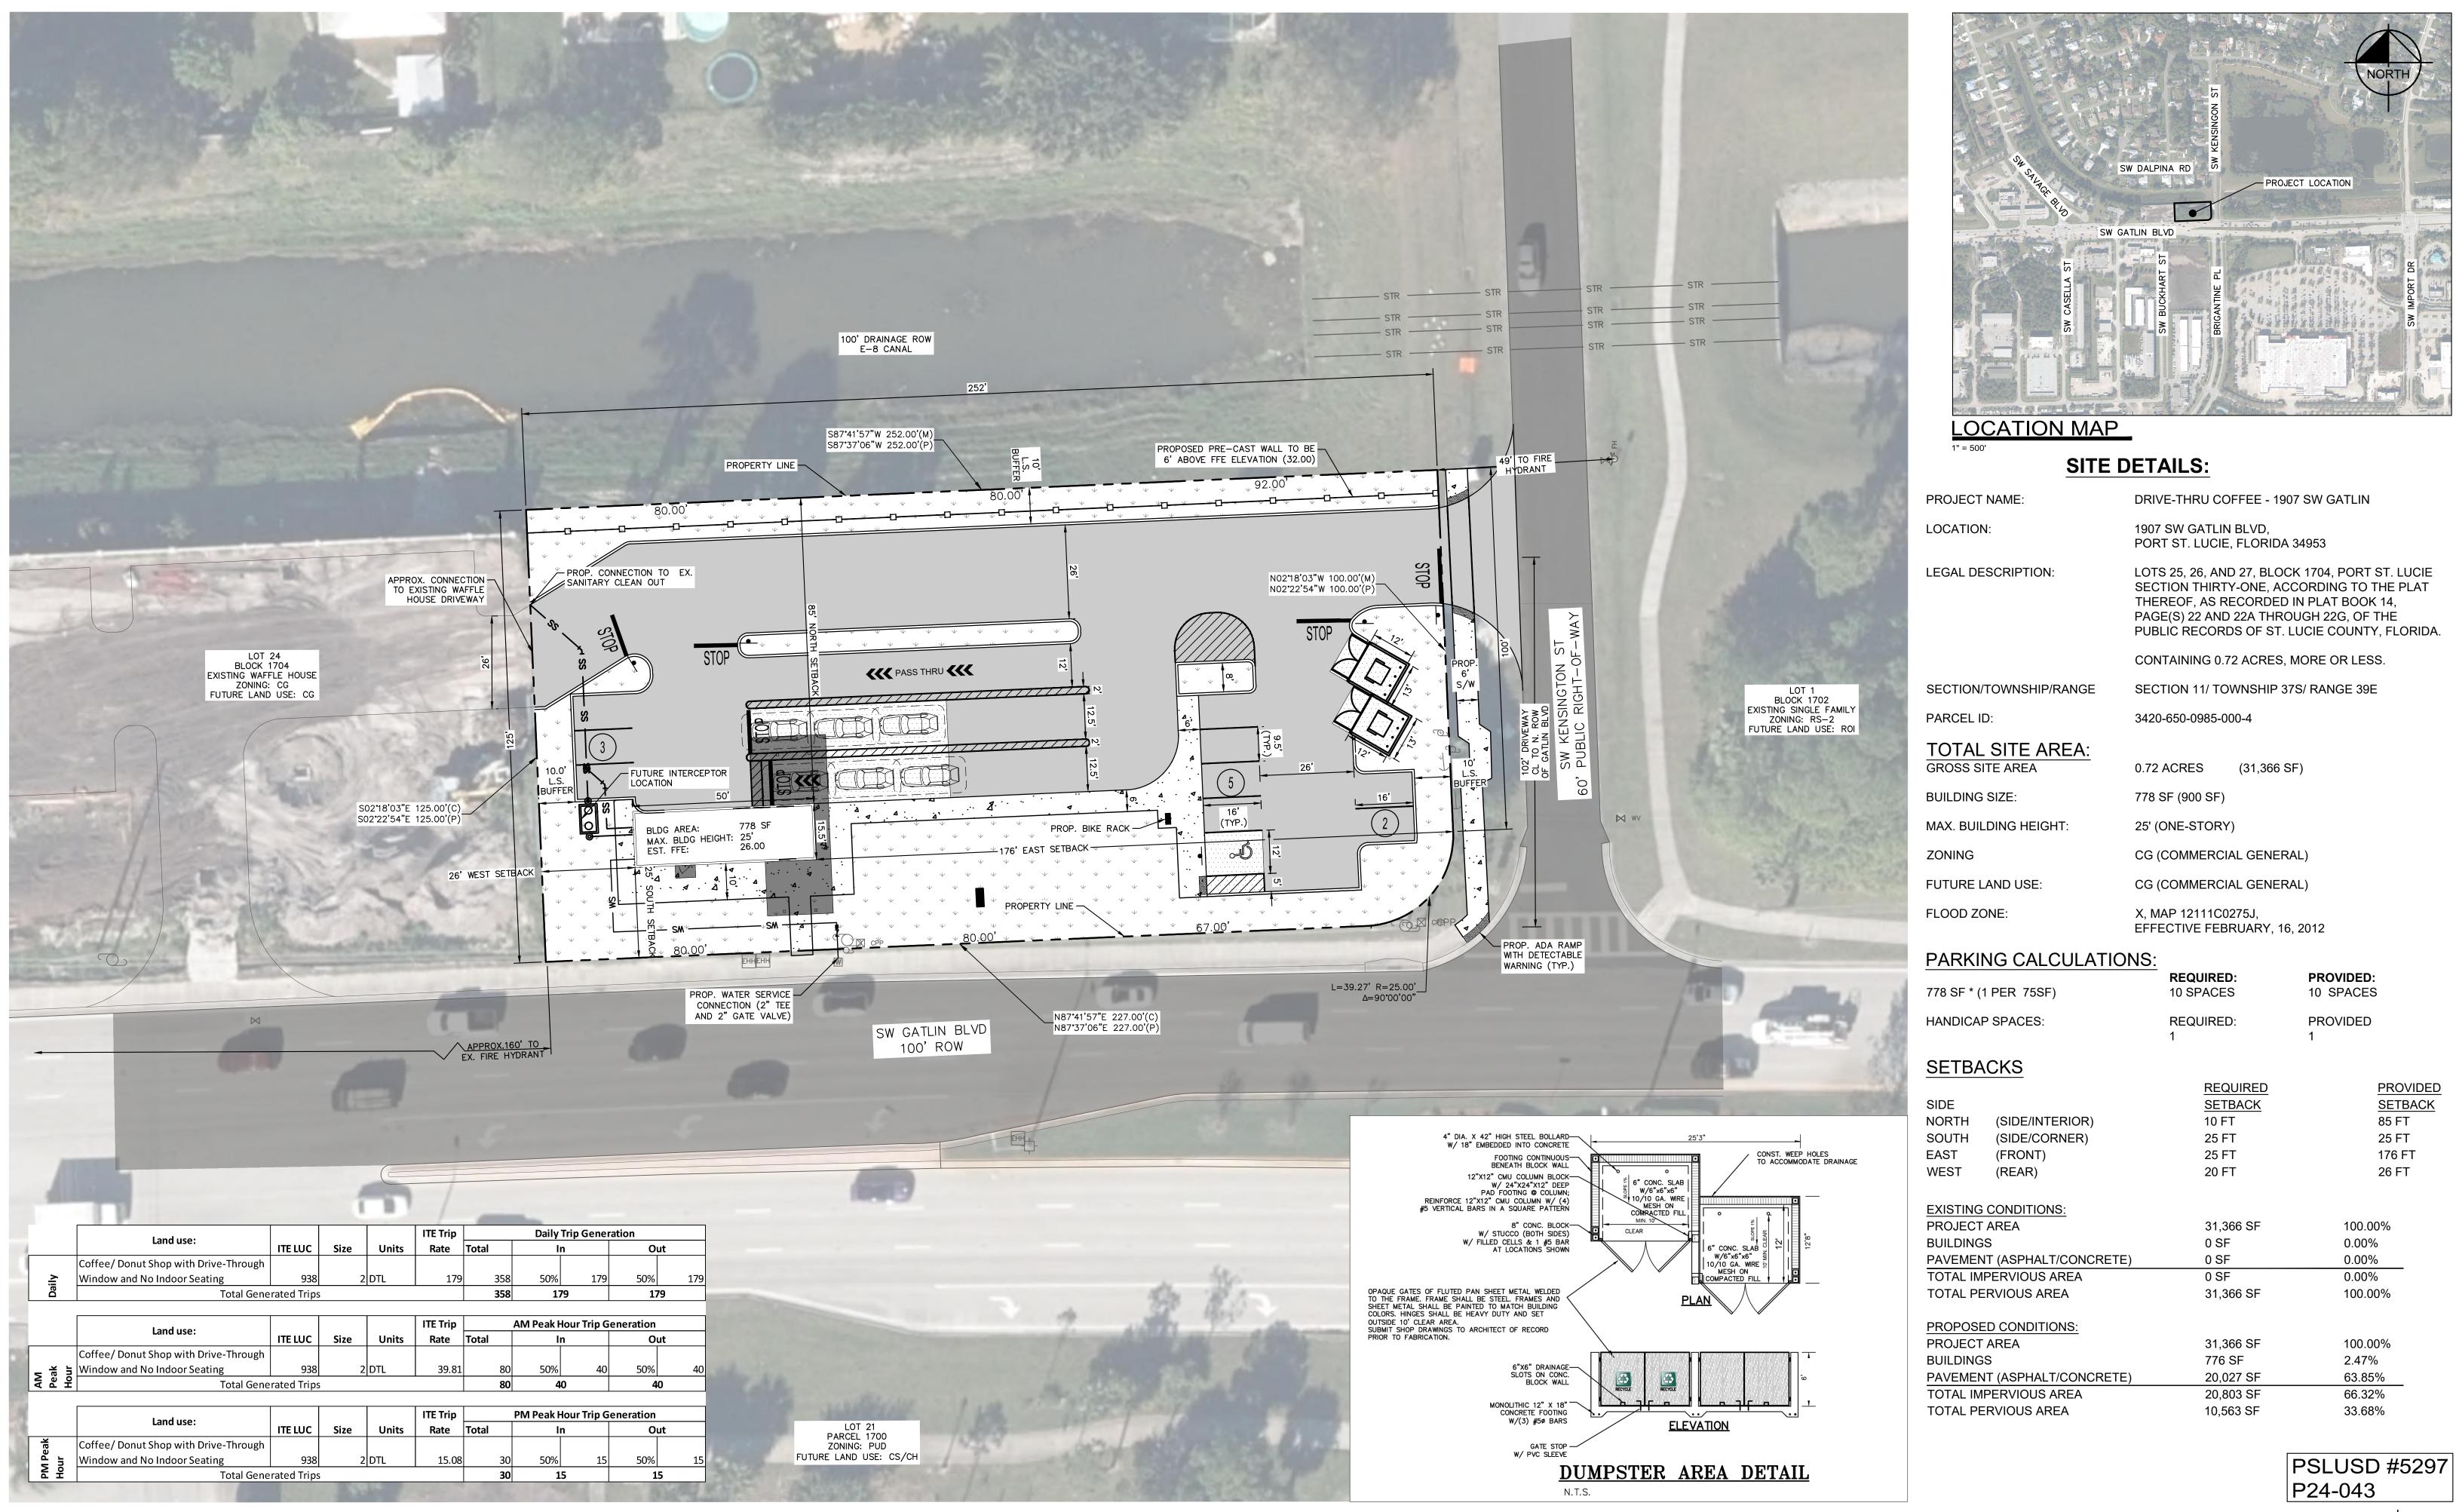

SW GATLIN BLVD

CONCEPTUAL PLAN

# DRIVE-THRU COFFEE - 1907 SW GATLIN BLVD. PORT ST. LUCIE

| SIDE                        |                 | REQUIRED  | PROVIDED       |
|-----------------------------|-----------------|-----------|----------------|
|                             |                 | SETBACK   | <u>SETBACK</u> |
| NORTH                       | (SIDE/INTERIOR) | 10 FT     | 85 FT          |
| SOUTH                       | (SIDE/CORNER)   | 25 FT     | 25 FT          |
| EAST                        | (FRONT)         | 25 FT     | 176 FT         |
| WEST                        | (REAR)          | 20 FT     | 26 FT          |
| EXISTING                    | CONDITIONS:     |           |                |
| PROJECT AREA                |                 | 31,366 SF | 100.00%        |
| BUILDINGS                   |                 | 0 SF      | 0.00%          |
| PAVEMENT (ASPHALT/CONCRETE) |                 | 0 SF      | 0.00%          |
| TOTAL IMPERVIOUS AREA       |                 | 0 SF      | 0.00%          |
| TOTAL PERVIOUS AREA         |                 | 31,366 SF | 100.00%        |
| PROPOSE                     | ED CONDITIONS:  |           |                |
| PROJECT AREA                |                 | 31,366 SF | 100.00%        |
| BUILDINGS                   |                 | 776 SF    | 2.47%          |
| PAVEMENT (ASPHALT/CONCRETE) |                 | 20,027 SF | 63.85%         |
| TOTAL IMPERVIOUS AREA       |                 | 20,803 SF | 66.32%         |
| TOTAL PE                    | ERVIOUS AREA    | 10,563 SF | 33.68%         |
|                             |                 |           |                |

GRAPHIC SCALE IN FEE

NORTH