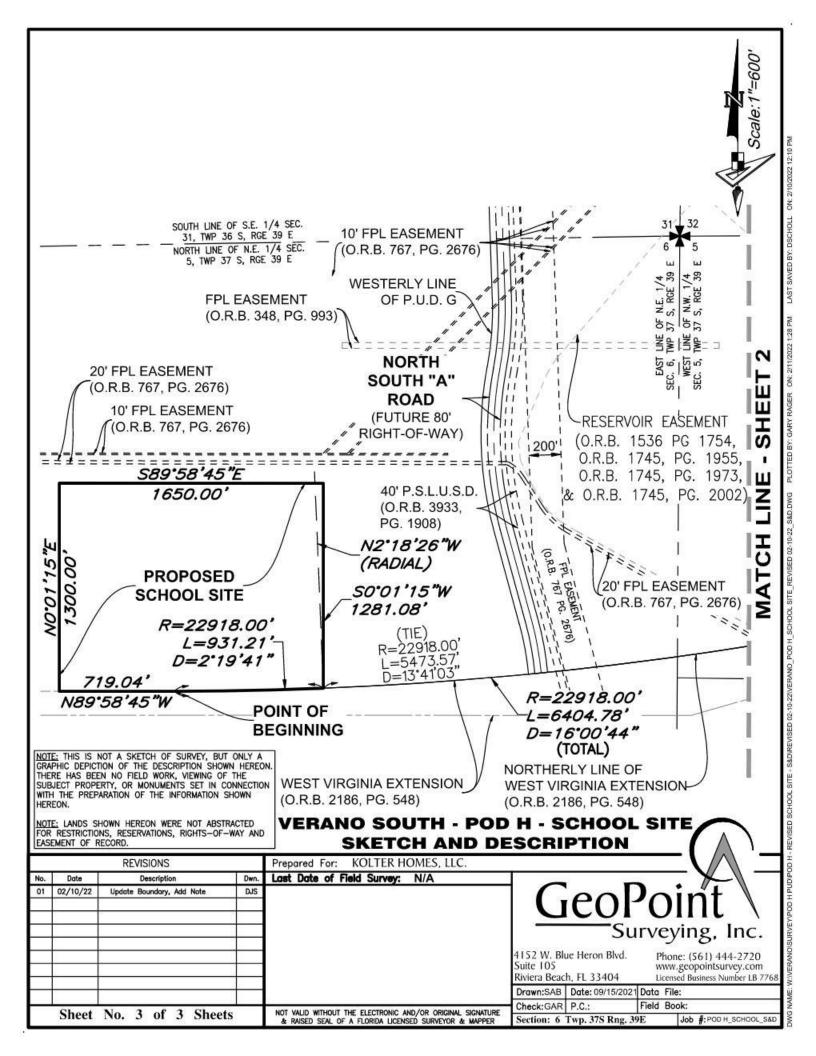

A PARCEL OF LAND LYING IN A PORTION OF SECTION 6, TOWNSHIP 37 SOUTH, RANGE 39 EAST, ST. LUCIE COUNTY, FLORIDA, IN THE CITY OF PORT ST. LUCIE, FLORIDA AND BEING MORE PARTICULARLY DESCRIBED AS FOLLOWS:

COMMENCE AT THE SOUTHWESTERLY MOST CORNER OF VERANO SOUTH - P.U.D.1. - POD G - PLAT NO.1, AS RECORDED IN PLAT BOOK 92, PAGE(S) 11 THROUGH 30 OF THE PUBLIC RECORDS OF ST. LUCIE COUNTY, FLORIDA; THENCE S.74°00'26"W., ALONG THE NORTHERLY LINE OF THE WEST VIRGINIA EXTENSION, AS RECORDED IN OFFICIAL RECORDS BOOK 2186, PAGE 548 OF THE PUBLIC RECORDS OF ST. LUCIE COUNTY, FLORIDA, A DISTANCE OF 1444.37 FEET TO A POINT OF CURVATURE OF A CURVE CONCAVE TO THE NORTHWEST, HAVING A RADIUS OF 22918.00 FEET; THENCE SOUTHWESTERLY, ALONG THE ARC OF SAID CURVE, THROUGH A CENTRAL ANGLE OF 16°00'44", A DISTANCE OF 6404.78 FEET TO THE POINT OF TANGENCY AND THE **POINT OF BEGINNING.** 

THENCE N.89°58'45"W., CONTINUING ALONG SAID NORTHERLY LINE OF THE WEST VIRGINIA EXTENSION OF SAID PUBLIC RECORDS, A DISTANCE OF 719.04 FEET; THENCE N.00°01'15"E., DEPARTING SAID NORTHERLY LINE OF THE WEST VIRGINIA EXTENSION, A DISTANCE OF 1300.00 FEET; THENCE S.89°58'45"E., A DISTANCE OF 1650.00 FEET; THENCE S.00°01'15"W., A DISTANCE OF 1281.08 FEET TO A POINT OF INTERSECTION WITH A NON-TANGENT CURVE CONCAVE TO THE NORTHWEST, HAVING A RADIUS OF 22918.00 FEET, THE RADIUS POINT OF SAID CURVE BEARS N.02°18'26"W. AT SAID INTERSECTION; THENCE SOUTHWESTERLY, ALONG THE ARC OF SAID CURVE, THROUGH A CENTRAL ANGLE OF 02°19'41", A DISTANCE OF 931.21 FEET TO A POINT OF TANGENCY AND THE **POINT OF BEGINNING.** 

CONTAINING: 2,139,131 SQUARE FEET OR 49.107 ACRES, MORE OR LESS