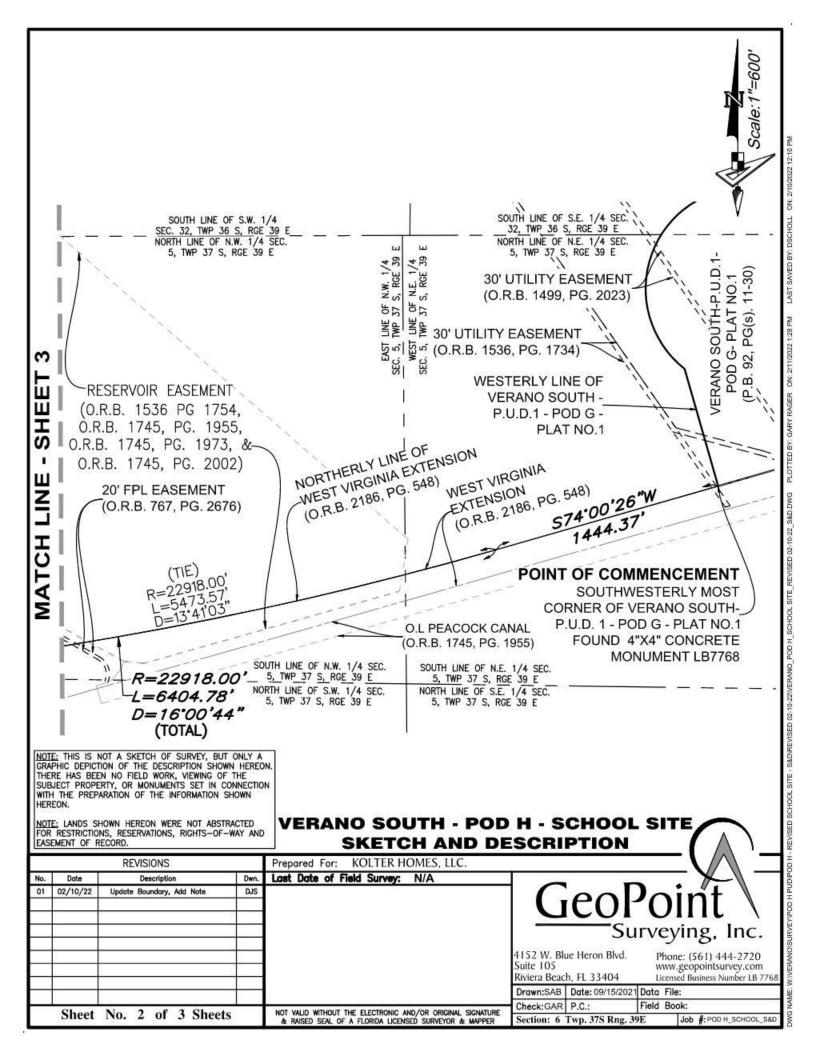

A PARCEL OF LAND LYING IN A PORTION OF SECTION 6, TOWNSHIP 37 SOUTH, RANGE 39 EAST, ST. LUCIE COUNTY, FLORIDA, IN THE CITY OF PORT ST. LUCIE, FLORIDA AND BEING MORE PARTICULARLY DESCRIBED AS FOLLOWS:

COMMENCE AT THE SOUTHWESTERLY MOST CORNER OF VERANO SOUTH - P.U.D.1. - POD G - PLAT NO.1, AS RECORDED IN PLAT BOOK 92, PAGE(S) 11 THROUGH 30 OF THE PUBLIC RECORDS OF ST. LUCIE COUNTY, FLORIDA; THENCE S.74°00'26"W., ALONG THE NORTHERLY LINE OF THE WEST VIRGINIA EXTENSION, AS RECORDED IN OFFICIAL RECORDS BOOK 2186, PAGE 548 OF THE PUBLIC RECORDS OF ST. LUCIE COUNTY, FLORIDA, A DISTANCE OF 1444.37 FEET TO A POINT OF CURVATURE OF A CURVE CONCAVE TO THE NORTHWEST, HAVING A RADIUS OF 22918.00 FEET; THENCE SOUTHWESTERLY, ALONG THE ARC OF SAID CURVE, THROUGH A CENTRAL ANGLE OF 16°00'44", A DISTANCE OF 6404.78 FEET TO THE POINT OF TANGENCY AND THE **POINT OF BEGINNING.** 

THENCE N.89°58'45"W., CONTINUING ALONG SAID NORTHERLY LINE OF THE WEST VIRGINIA EXTENSION OF SAID PUBLIC RECORDS, A DISTANCE OF 719.04 FEET; THENCE N.00°01'15"E., DEPARTING SAID NORTHERLY LINE OF THE WEST VIRGINIA EXTENSION, A DISTANCE OF 1300.00 FEET; THENCE S.89°58'45"E., A DISTANCE OF 1650.00 FEET; THENCE S.00°01'15"W., A DISTANCE OF 1281.08 FEET TO A POINT OF INTERSECTION WITH A NON-TANGENT CURVE CONCAVE TO THE NORTHWEST, HAVING A RADIUS OF 22918.00 FEET, THE RADIUS POINT OF SAID CURVE BEARS N.02°18'26"W. AT SAID INTERSECTION; THENCE SOUTHWESTERLY, ALONG THE ARC OF SAID CURVE, THROUGH A CENTRAL ANGLE OF 02°19'41", A DISTANCE OF 931.21 FEET TO A POINT OF TANGENCY AND THE **POINT OF BEGINNING.** 

CONTAINING: 2,139,131 SQUARE FEET OR 49.107 ACRES, MORE OR LESS