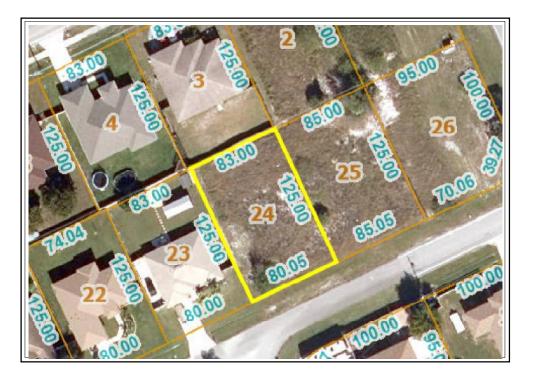

## **APPRAISAL OF**

A Vacant Lot

## LOCATED AT:

3402 SW Darwin Boulevard Port St Lucie, FL 34953