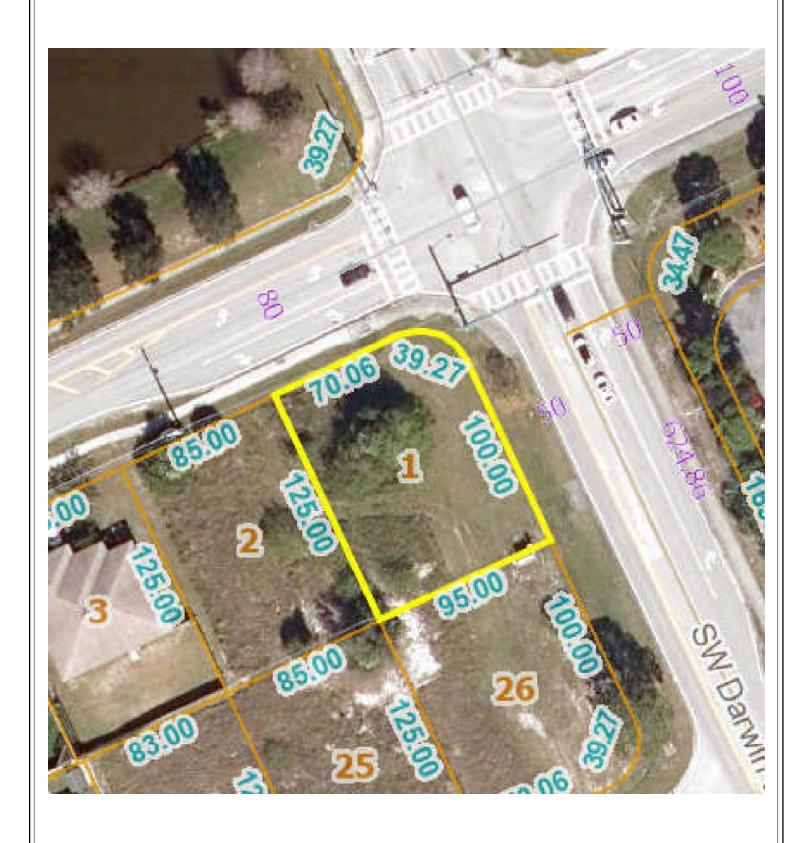

## **APPRAISAL OF**

A Vacant Lot

## LOCATED AT:

3402 SW Darwin Boulevard Port St Lucie, FL 34953