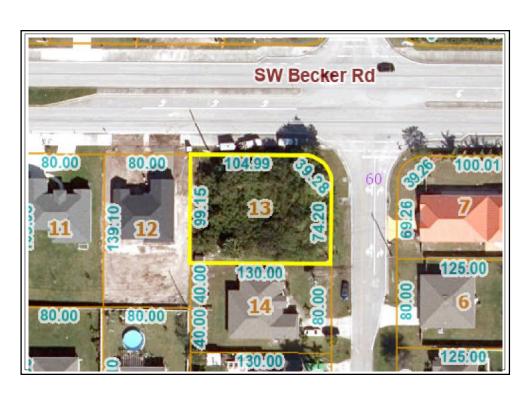

## **APPRAISAL OF**

A Vacant Lot

## LOCATED AT:

3402 SW Darwin Boulevard Port St Lucie, FL 34953