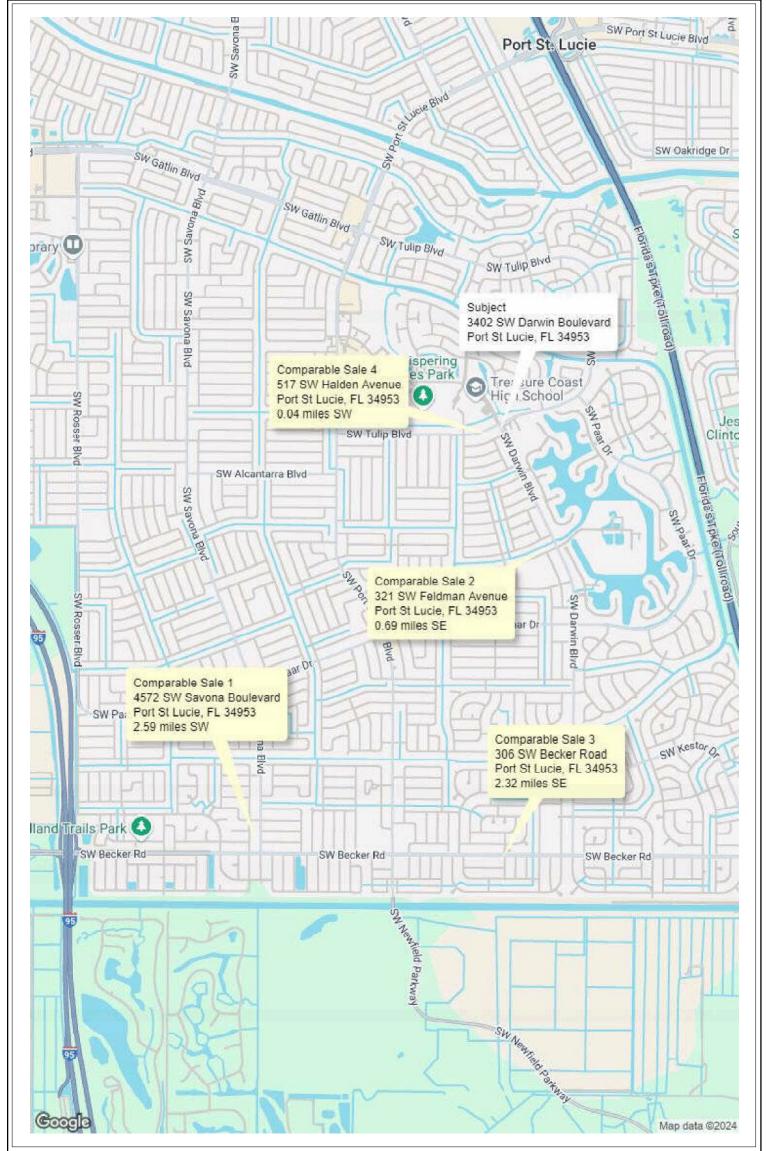

## **APPRAISAL OF**

A Vacant Lot

## LOCATED AT:

3402 SW Darwin Boulevard Port St Lucie, FL 34953