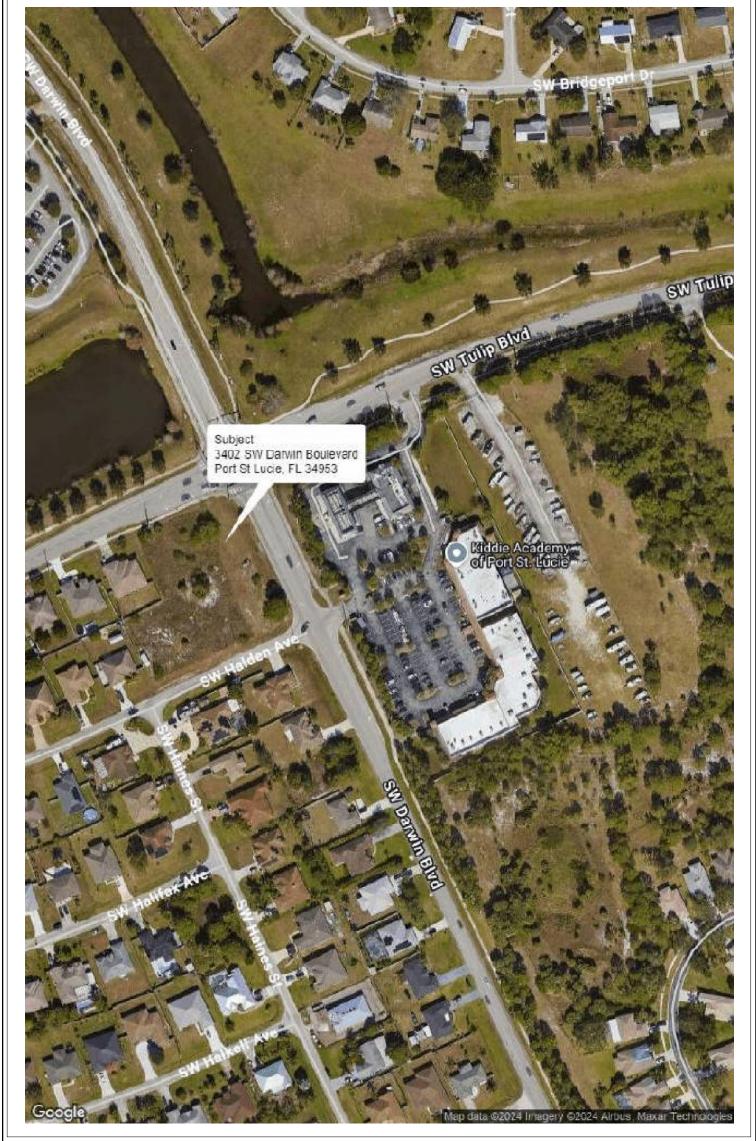

34953 Sale Date: Contract 07/24 Sale Price: \$ 157,500

## COMPARABLE SALE #5

Sale Date: Sale Price: \$

## COMPARABLE SALE #6

Sale Date: Sale Price: \$

## PLAT MAP

| Client: City of Port St Lucie              | File No.: 24-85888   |
|--------------------------------------------|----------------------|
| Property Address: 3402 SW Darwin Boulevard | Case No.:            |
| City: Port St Lucie                        | State: FL Zip: 34953 |



#### **LOCATION MAP**

 Client:
 City of Port St Lucie
 File No.:
 24-85888

 Property Address:
 3402 SW Darwin Boulevard
 Case No.:

 City:
 Port St Lucie
 State:
 FL
 Zip: 34953



## **AERIAL MAP**

 Client:
 City of Port St Lucie
 File No.:
 24-85888

 Property Address:
 3402 SW Darwin Boulevard
 Case No.:

 City:
 Port St Lucie
 Zip: 34953



#### **FLOOD MAP**

| Client: City of Port St Lucie              | File No.: | File No.: 24-85888 |  |
|--------------------------------------------|-----------|--------------------|--|
| Property Address: 3402 SW Darwin Boulevard | Case No   | Case No.:          |  |
| City: Port St Lucie                        | State: FL | Zip: 34953         |  |



#### FLOOD INFORMATION

Community: City of Port St. Lucie

Property is NOT in a FEMA Special Flood Hazard Area

Map Number: 12111C0400J

Panel: 12111C0400

Zone: X

Map Date: 02-16-2012

FIPS: 12111

Source: FEMA DFIRM

## LEGEND



= Water

Road View:



## Sky Flood™

No representations or warranties to any party concerning the content, accuracy or completeness of this flood report, including any warranty of merchantability or fitness fo