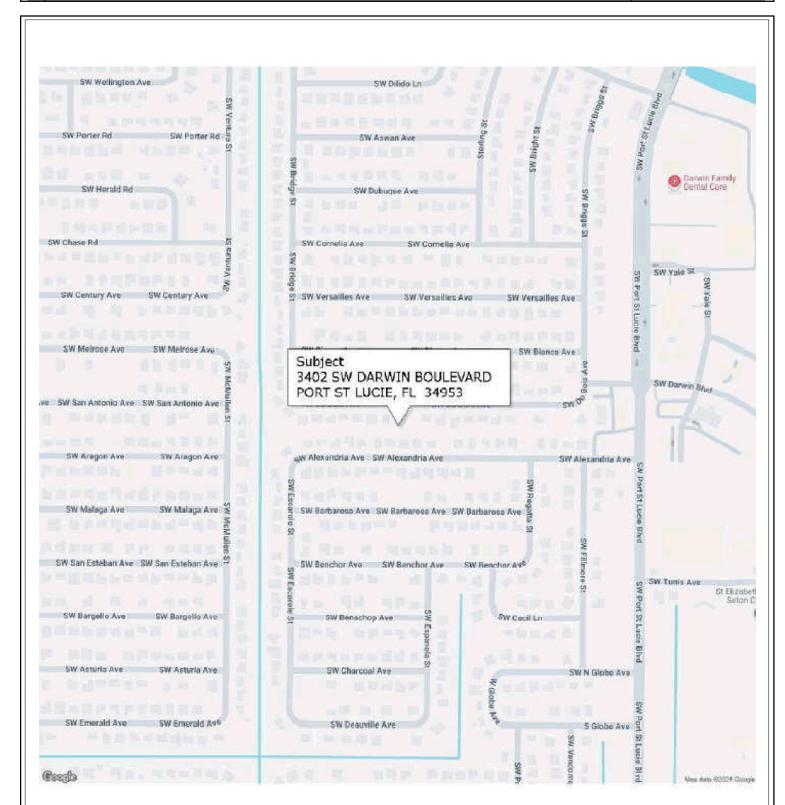

Case No.:            |
| City: Port St Lucie                        | State: FL Zip: 34953 |



#### **LOCATION MAP**

 Client:
 City of Port St Lucie
 File No.:
 24-85888

 Property Address:
 3402 SW Darwin Boulevard
 Case No.:

 City:
 Port St Lucie
 State:
 FL
 Zip: 34953



## **AERIAL MAP**

 Client:
 City of Port St Lucie
 File No.:
 24-85888

 Property Address:
 3402 SW Darwin Boulevard
 Case No.:

 City:
 Port St Lucie
 Zip: 34953



#### **FLOOD MAP**

| Client: City of Port St Lucie              | File No.: | File No.: 24-85888 |  |
|--------------------------------------------|-----------|--------------------|--|
| Property Address: 3402 SW Darwin Boulevard | Case No   | Case No.:          |  |
| City: Port St Lucie                        | State: FL | Zip: 34953         |  |



#### FLOOD INFORMATION

Community: City of Port St. Lucie

Property is NOT in a FEMA Special Flood Hazard Area

Map Number: 12111C0400J

Panel: 12111C0400

Zone: X

Map Date: 02-16-2012

FIPS: 12111

Source: FEMA DFIRM

## LEGEND



= Water

Road View:



## Sky Flood™

No representations or warranties to any party concerning the content, accuracy or completeness of this flood report, including any warranty of merchantability or fitness for a particular purpose is implied or provided. Visual scaling factors differ between map layers and are separate from flood zone information at marker location. No liability is accepted to any third party for any use or mause of this flood map or its data.

#### License Page

| Client: City of Port St Lucie              | File No.: 24-85888   |  |
|----