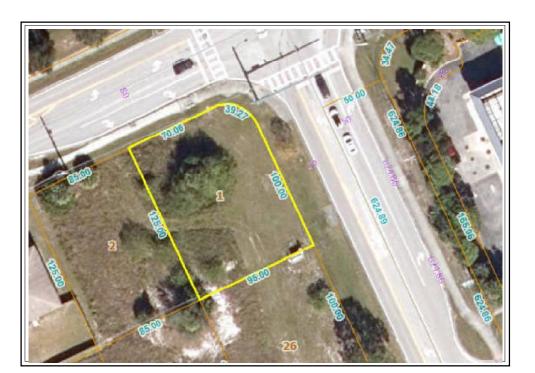

## **APPRAISAL OF**

A Vacant Lot

## LOCATED AT:

3402 SW Darwin Boulevard Port St Lucie, FL 34953