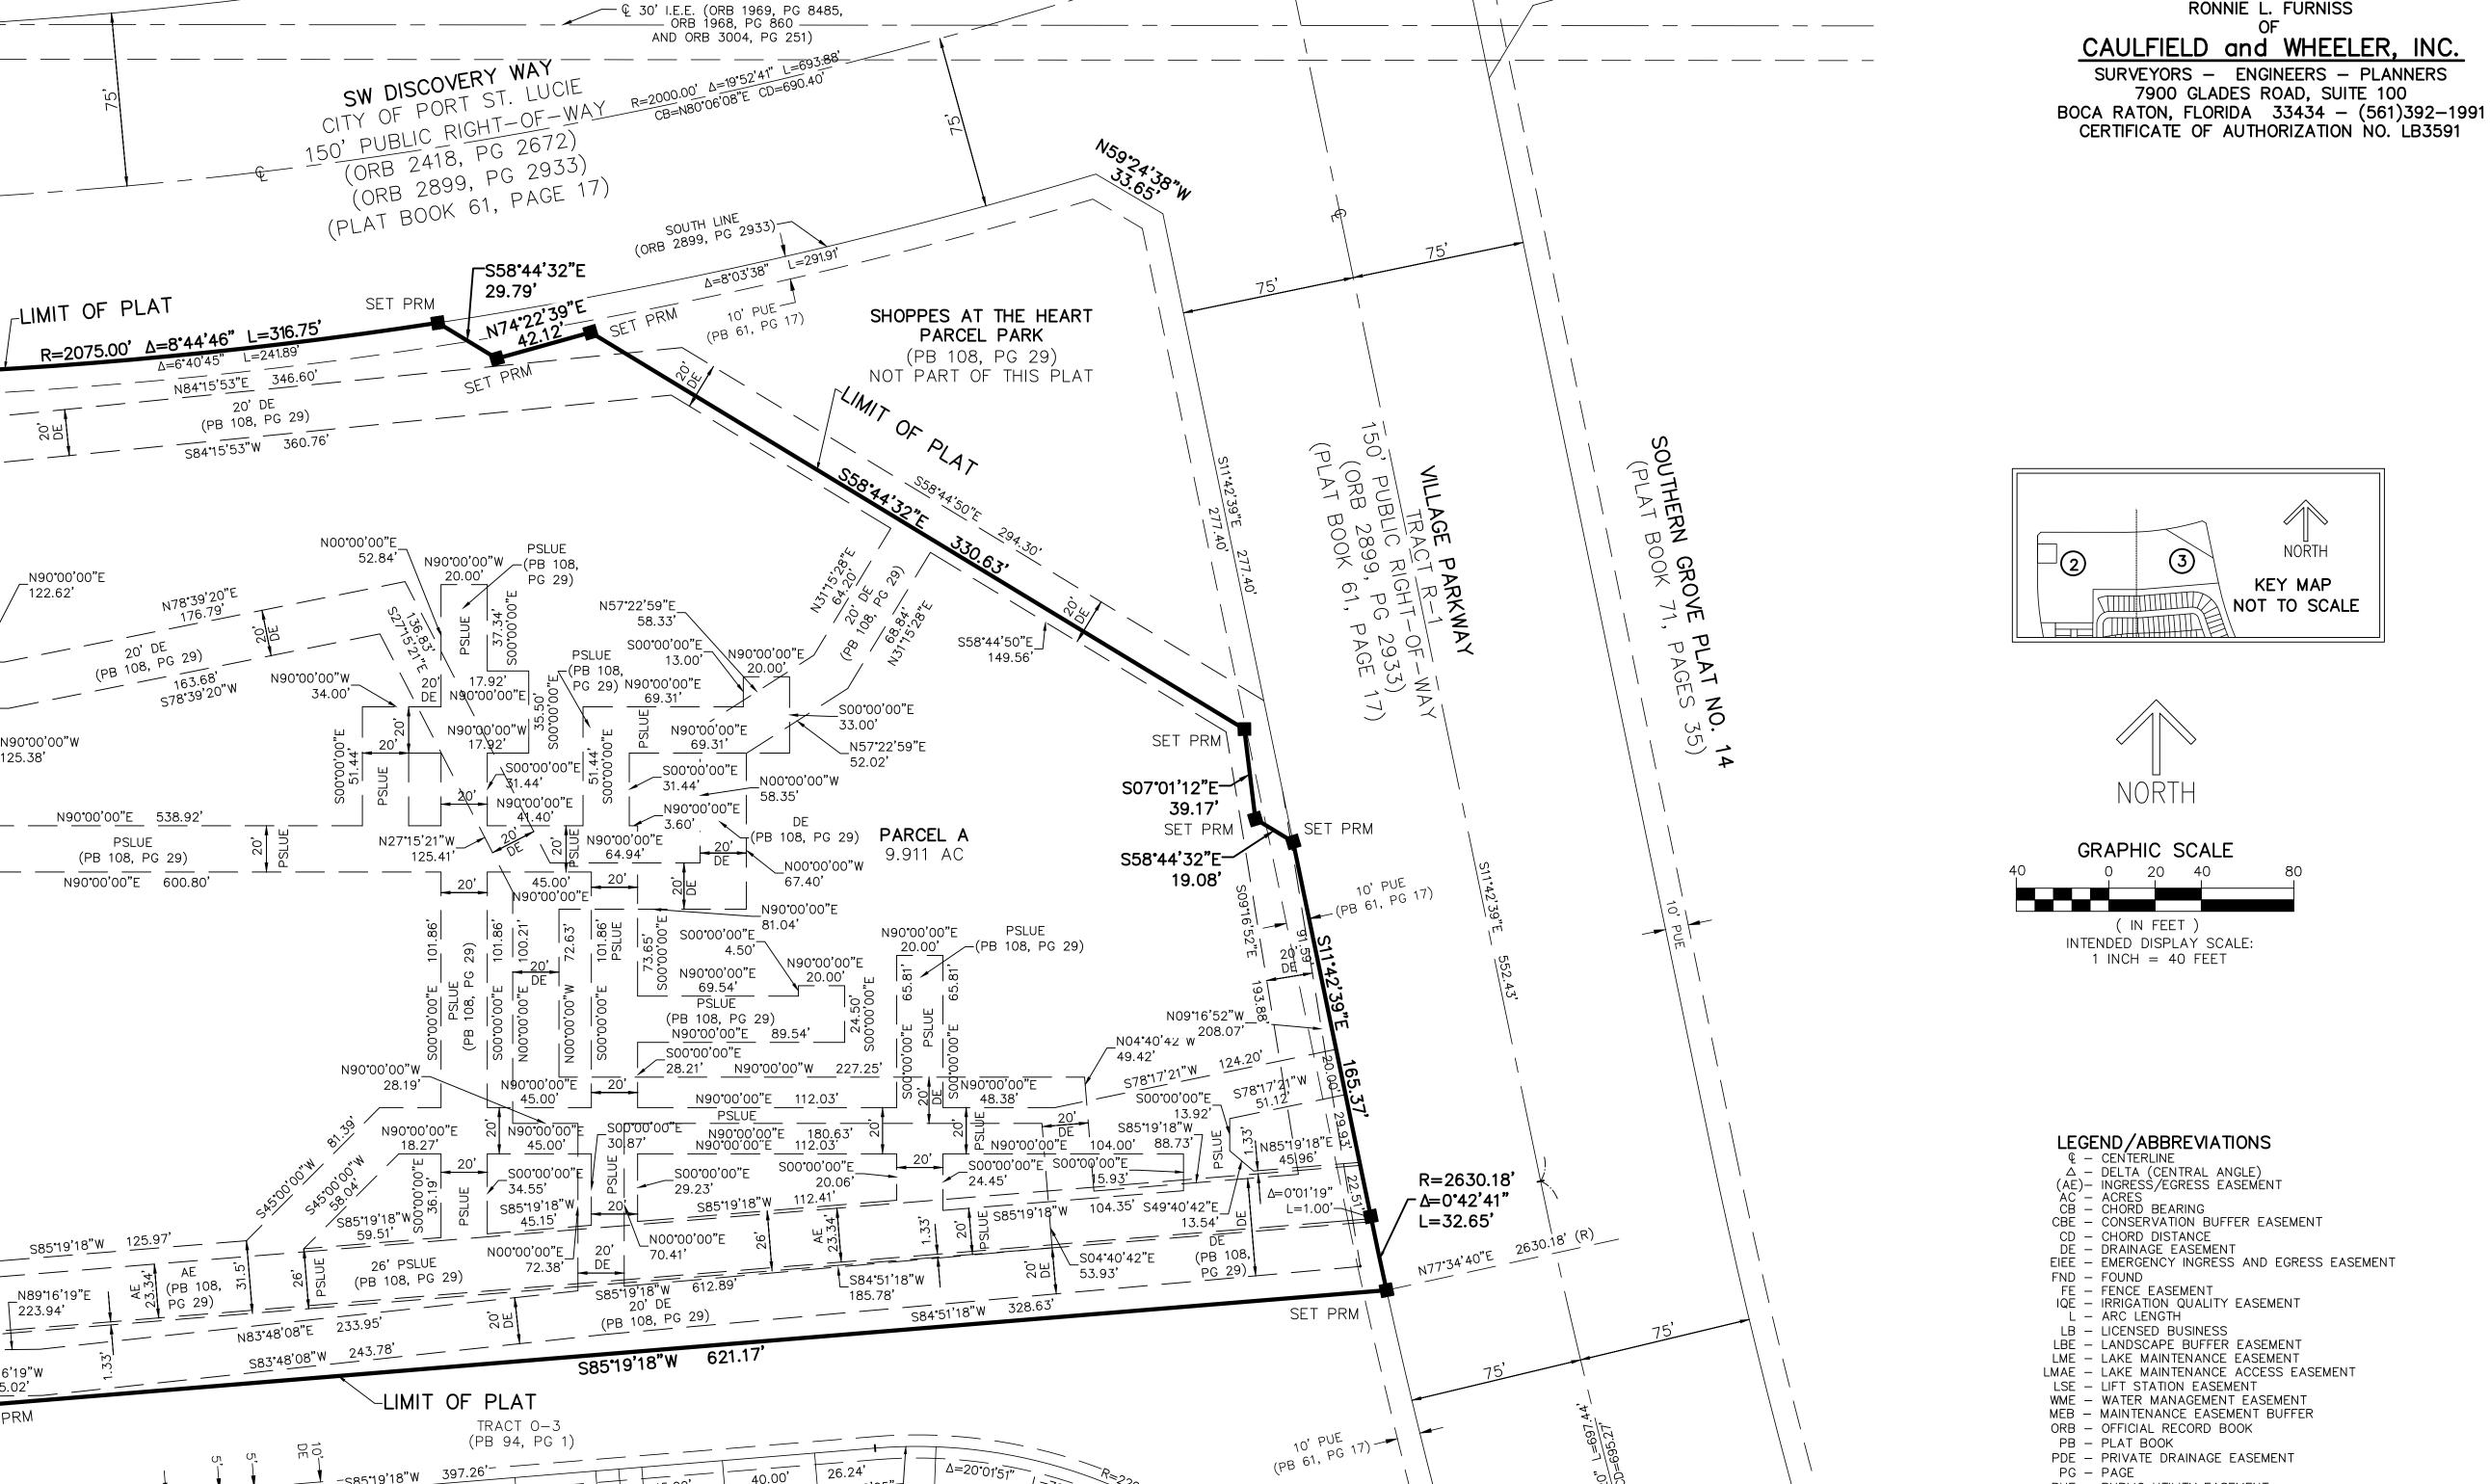

# SG-3 COMMERCIAL SHOPPES AT THE HEART

BEING A REPLAT OF THE COMMERCIAL PARCEL, PARCEL 1, PARCEL 2 AND PARCEL 3 OF SHOPPES AT THE HEART, ACCORDING TO THE

PLAT BOOK \_\_\_\_\_ PAGE \_\_\_\_

SHEET 2 OF 3

# SG-3 COMMERCIAL SHOPPES AT THE HEART

PLAT BOOK . PAGE

BEING A REPLAT OF THE COMMERCIAL PARCEL, PARCEL 1, PARCEL 2 AND PARCEL 3 OF SHOPPES AT THE HEART, ACCORDING TO THE PLAT THEREOF, RECORDED IN PLAT BOOK 108, PAGE 29, OF THE PUBLIC RECORDS OF ST. LUCIE COUNTY, FLORIDA, LYING IN SECTION 15, TOWNSHIP 37 SOUTH, RANGE 39 EAST, THE CITY OF PORT ST. LUCIE ST. LUCIE COUNTY, FLORIDA.

\_ 125.38'

SHEET

SHEET 3 OF 3

SURVEYORS - ENGINEERS - PLANNERS

THIS INSTRUMENT PREPARED BY RONNIE L. FURNISS

- PB PLAT BOOK
- PDE PRIVATE DRAINAGE EASEMENT PG - PAGE
- PUE PUBLIC UTILITY EASEMENT
- PSLUE DENOTES PRIVATE UTILITY EASEMENT R - RADIUS
- (R) INDICATES RADIAL LINE
- SF SQUARE FEET
- UE UTILITY EASEMENT WMAE - WATER MANAGEMENT ACCESS EASEMENT ■PRM - DENOTES PERMANENT REFERENCE MONUMENT 5/8' IRON ROD WITH CAP STAMPED
- "Ć&W PRM LB 3591" ● - DENOTES PERMANENT CONTROL POINT