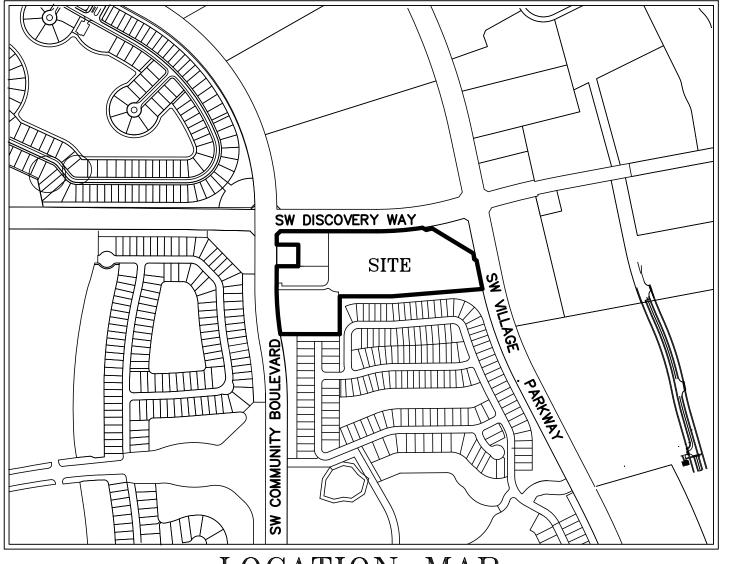

# LOCATION MAP

NOT TO SCALE

Site Address: 10170 SW DISCOVERY WAY

Sec/Town/Range: 15/37S/39E Parcel ID: 4315-710-0001-000-6 Jurisdiction: Port Saint Lucie Use Type: 1000 Account #: 196392 Map ID: 43/15S Zoning: Master Pla