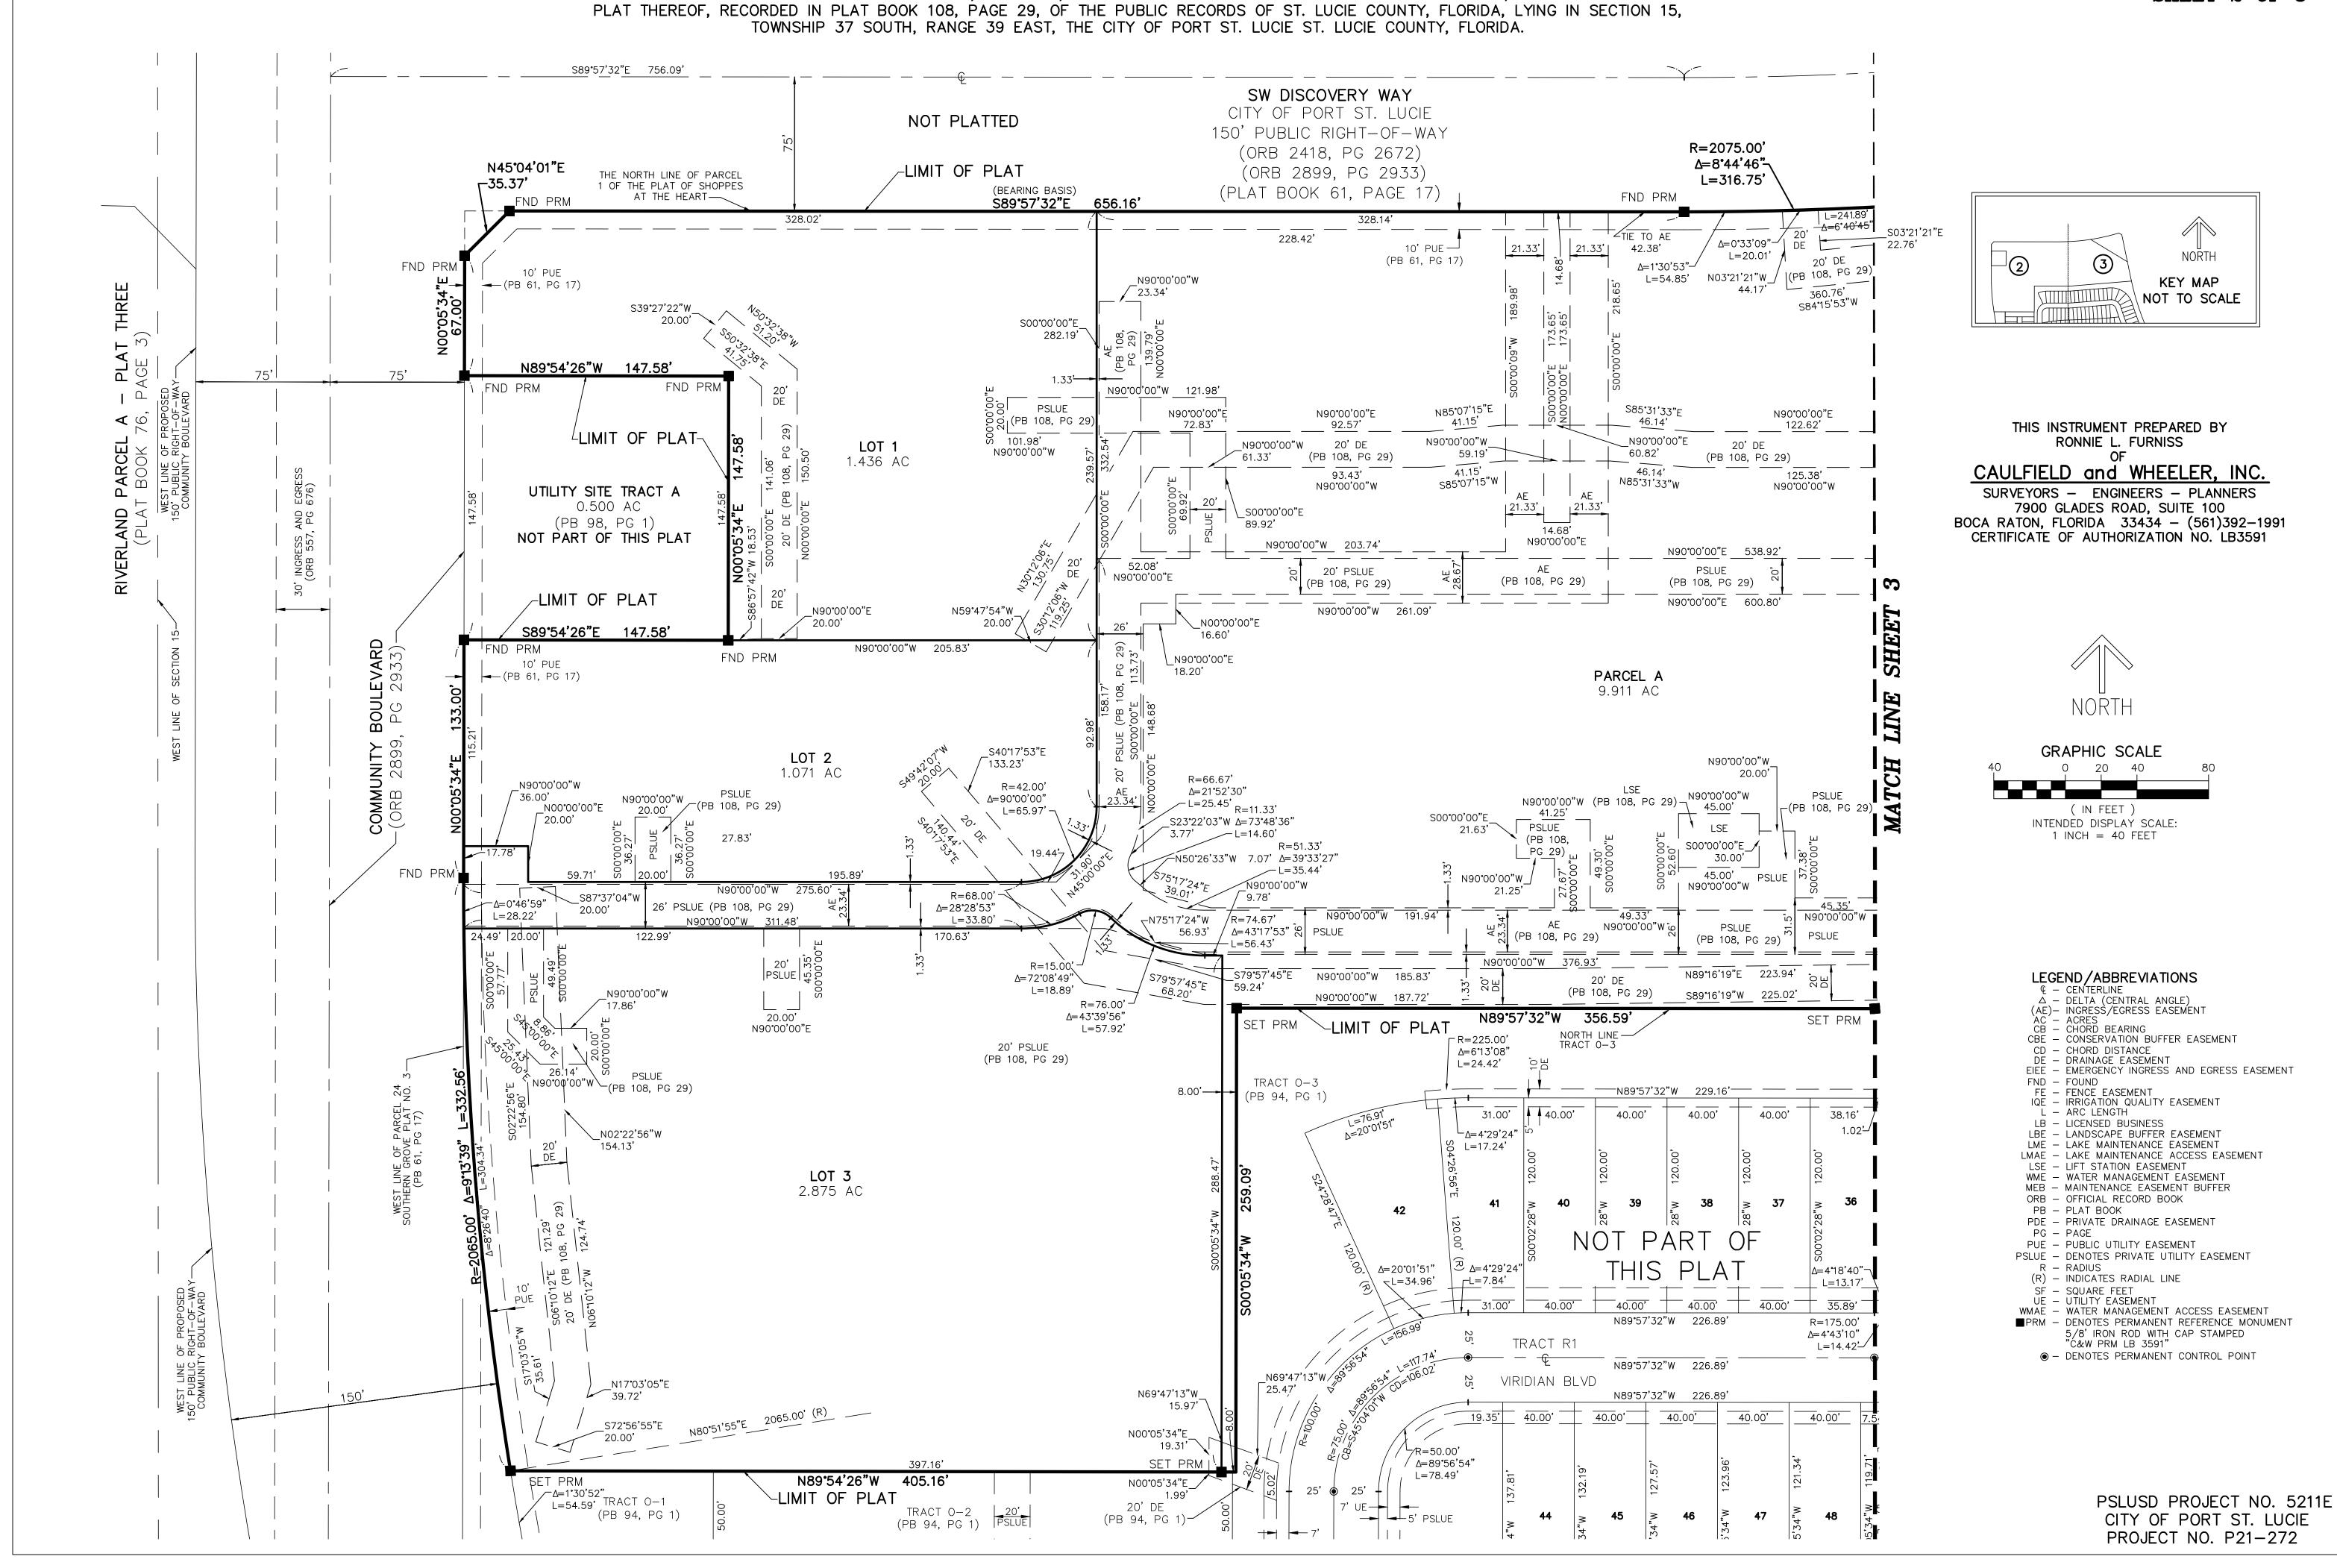

# SG-3 COMMERCIAL SHOPPES AT THE HEART

PLAT BOOK \_\_\_\_\_\_

SHEET 1 OF 3

BEING A REPLAT OF THE COMMERCIAL PARCEL, PARCEL 1, PARCEL 2 AND PARCEL 3 OF SHOPPES AT THE HEART, ACCORDING TO THE PLAT THEREOF, RECORDED IN PLAT BOOK 108, PAGE 29, OF THE PUBLIC RECORDS OF ST. LUCIE COUNTY, FLORIDA, LYING IN SECTION 15, TOWNSHIP 37 SOUTH, RANGE 39 EAST, THE CITY OF PORT ST. LUCIE ST. LUCIE COUNTY, FLORIDA.

# CAULFIELD and WHEELER, INC. SURVEYORS — ENGINEERS — PLANNERS

7900 GLADES ROAD, SUITE 100
BOCA RATON, FLORIDA 33434 - (561)392-1991
CERTIFICATE OF AUTHORIZATION NO. LB3591

COMMERCIAL PARCEL, PARCEL 1, PARCEL 2 AND PARCEL 3 OF SHOPPES AT THE HEART, ACCORDING TO THE PLAT THEREOF, RECORDED IN PLAT BOOK 108, PAGE 29, OF THE PUBLIC RECORDS OF ST. LUCIE COUNTY, FLORIDA, LYING IN SECTION 15, TOWNSHIP 37 SOUTH, RANGE 39 EAST, THE CITY OF PORT ST. LUCIE ST. LUCIE COUNTY, FLORIDA.

CONTAINING 15.293 ACRES, MORE OR LESS.

SAID LANDS SITUATE IN THE CITY OF PORT ST. LUCIE, ST. LUCIE COUNTY, FLORIDA.

CERTIFICATE OF OWNERSHIP & DEDICATIONS:

PEB TRADITION SG3, LLC, A FLORIDA LIMITED LIABILITY COMPANY, OWNERS OF THE LAND DESCRIBED AND PLATTED HEREIN AS "SG-3 COMMERCIAL SHOPPES AT THE HEART", BEING IN ST. LUCIE COUNTY, FLORIDA, HAVE CAUSED SAID LANDS TO BE SURVEYED AND PLATTED AS SHOWN HEREON AND HEREBY DEDICATES AS FOLLOWS:

# SURVEY NOTES:

1. THE BEARING BASE FOR THIS PLAT IS A PLAT BEARING BEING THE NORTH LINE OF PARCEL 1 OF THE PLAT OF SHOPPES AT THE HEART, AS RECORDED IN PLAT BOOK 108, PAGE 29, OF THE PUBLIC RECORDS OF THE PUBLIC RECORDS OF ST. LUCIE COUNTY, FLORIDA, SAID NORTH LINE BEARS SOUTH 89°57'32" EAST AND ALL OTHER BEARINGS ARE RELATIVE THERETO.