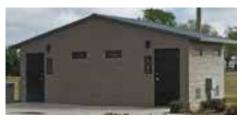

### Arapahoe

Arapahoe with chase restroom building. Standard features include simulated barnwood texture walls, simulated cedar shake textured roof, vitreous china fixtures, 30-gallon water heater, interior and exterior lights, off loaded, and set up at site.