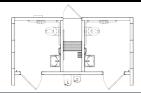

Cortez with chase restroom building. Standard features include simulated barnwood texture walls, simulated cedar shake textured roof, vitreous china fixtures, interior and exterior lights, off loaded and set up at site.

|                                                                       |                                                                                                                  |               |               |                   | <b>*</b> D        |                   |  |
|-----------------------------------------------------------------------|------------------------------------------------------------------------------------------------------------------|---------------|---------------|-------------------|-------------------|-------------------|--|
| Cortez 10' 3" x 17'                                                   |                                                                                                                  |               |               | 7                 | *Base Price       | \$ 53,955.00      |  |
| Optional Sections:                                                    |                                                                                                                  |               |               |                   |                   |                   |  |
| Restroom* \$53,955 Qty: = \$0.00                                      |                                                                                                                  | Shower        | 00            |                   |                   |                   |  |
| Family Assist Shower/Restroom Combo* \$62,955 Qty: = \$0.00           |                                                                                                                  | Storage       | \$49,950      | Qty: = \$0.0      | 00                |                   |  |
| Concession* \$62,550 Qty: = \$0.00                                    |                                                                                                                  |               |               |                   |                   |                   |  |
| *Includes 4-gallon water heater.                                      |                                                                                                                  |               |               | Total Option      | al Sections       | 0.00              |  |
| Added Cost Options:                                                   |                                                                                                                  |               |               | Price<br>Per Unit |                   |                   |  |
| Final Connection to Utilities                                         |                                                                                                                  |               | \$            | 3,500.00          |                   | 0.00              |  |
| Optional Wall Texture -choose one Split Face Block (\$4,000)          | uck Trowel (\$4                                                                                                  | 1,000) OSt    | one (\$5,000) | Reset Wall Tex    | xture             | 0.00              |  |
| (per optional Roof Texture -choose one Delta Rib                      |                                                                                                                  |               | \$            | 4,000.00          |                   | 0.00              |  |
| Insulation / Heaters                                                  |                                                                                                                  |               | \$            | 19,500.00         |                   | 0.00              |  |
| Stainless Steel Water Closet (each)                                   | Qty:                                                                                                             |               | \$            | 1,500.00          |                   | 0.00              |  |
| Stainless Steel Lavatory (each)                                       | Qty:                                                                                                             |               | \$            | 1,100.00          |                   | 0.00              |  |
| Electric Hand Dryer (each)                                            | Qty:                                                                                                             |               | \$            | 700.00            |                   | 0.00              |  |
| Electronic Flush Valves (each)                                        | Qty:                                                                                                             |               | \$            | 750.00            |                   | 0.00              |  |
| Electronic Lavatory Faucets (each)                                    | Qty:                                                                                                             |               | \$            | 750.00            |                   | 0.00              |  |
| Exterior Mounted ADA Drinking Fountain (each)                         | Qty:                                                                                                             |               | \$            | 4,500.00          |                   | 0.00              |  |
| Optional Door Closure (each)                                          | Qty:                                                                                                             |               | \$            | 450.00            |                   | 0.00              |  |
| Skylight in Restroom (each)                                           | Qty:                                                                                                             |               | \$            | 950.00            |                   | 0.00              |  |
| Marine Grade Skylight in Restroom (each)                              | Qty:                                                                                                             |               | \$            | 2,450.00          |                   | 0.00              |  |
| Marine Package for Extra Corrosion Resistance (per section)           |                                                                                                                  |               | \$            | 2,450.00          |                   | 0.00              |  |
| Fiberglass Entry and Chase Doors and Frames                           | Qty:                                                                                                             |               | \$            | 1,000.00          |                   | 0.00              |  |
| Tile Floor in Restroom (per section)                                  | •                                                                                                                |               | \$            | 4,500.00          | $\overline{\Box}$ | 0.00              |  |
| 2K Anti-Graffiti Coating (per section)                                |                                                                                                                  |               | \$            | 3,500.00          | Ħ                 | 0.00              |  |
| Timed Electric Lock System (2 doors - does not include chase door)    | Qty:                                                                                                             |               | \$            | 600.00            |                   | 0.00              |  |
| Exterior Frostproof Hose Bib with Box (each)                          | Qty:                                                                                                             |               | \$            | 500.00            |                   | 0.00              |  |
| Paper Towel Dispenser (each)                                          | Qty:                                                                                                             |               | \$            | 200.00            |                   | 0.00              |  |
| Toilet Seat Cover Dispenser (each)                                    | Qty:                                                                                                             |               | \$            | 100.00            |                   | 0.00              |  |
| Sanitary Napkin Disposal (each)                                       | Qty:                                                                                                             |               | \$            | 75.00             |                   | 0.00              |  |
| Baby Changing Station (each)                                          | Qty:                                                                                                             |               | \$            | 675.00            |                   | 0.00              |  |
| CXT Wastebasket (each)                                                | Qty:                                                                                                             |               | \$            | 150.00            |                   | 0.00              |  |
| To                                                                    | tal Cost of Se                                                                                                   | ected Accesso | ries from Aco | cessories Price L | ist: \$           | 0.00              |  |
| Custom Options:                                                       |                                                                                                                  |               |               |                   | \$                |                   |  |
|                                                                       | Engineering and State Fees:                                                                                      |               |               |                   |                   |                   |  |
|                                                                       |                                                                                                                  |               |               |                   |                   |                   |  |
|                                                                       | Estimated One-Way Transportation Costs to Site (quote):  Estimated Tax:  Total Cost per Unit Placed at Job Site: |               |               |                   |                   |                   |  |
|                                                                       |                                                                                                                  |               |               |                   |                   |                   |  |
| Estimated monthly payment on 5 year lease \$1,084.50                  |                                                                                                                  | Disclo        | imer: Please  | call to confirm   | selected section  | ns are compatible |  |
| This price quote is good for 60 days from date below, and is accurate |                                                                                                                  | I accept thi  | s quote. Plea | ase process this  | order.            |                   |  |
| and complete.                                                         |                                                                                                                  |               | •             | •                 |                   | Company Name      |  |