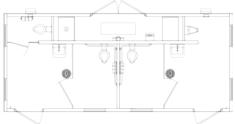

### Arapahoe

Arapahoe with chase restroom building. Standard features include simulated barnwood texture walls, simulated cedar shake textured roof, vitreous china fixtures, 30-gallon water heater, interior and exterior lights, off loaded, and set up at site.

|                 | Base Price                                                         |                        |               | Price<br>per unit  | Click to<br>select |               |  |  |
|-----------------|--------------------------------------------------------------------|------------------------|---------------|--------------------|--------------------|---------------|--|--|
|                 | Arapahoe 20' x 26'                                                 | \$                     | 143,955.00    |                    | 143,955.00         |               |  |  |
|                 | Added Cost Options:                                                |                        |               |                    |                    |               |  |  |
|                 | Final Connection to Utilities                                      |                        | \$            | 7,000.00           |                    | 0.00          |  |  |
|                 | Optional Wall Texture -choose one Split Face Block (\$4,000)       | truck Trowel (\$4,000) | O Stone (\$   | 5,500) Re          | set Wall Tex       | cture         |  |  |
| (per<br>ection) | Optional Roof Texture -choose one Delta Rib                        |                        | \$            | 4,000.00           |                    | 0.00          |  |  |
| cctioni         | Insulation and Heaters                                             | \$                     | 19,500.00     |                    | 0.00               |               |  |  |
|                 | Stainless Steel Water Closet (each)                                | Qty: 4                 | \$            | 1,500.00           |                    | 0.00          |  |  |
|                 | Stainless Steel Lavatory (each)                                    | Qty: 4                 | \$            | 1,100.00           |                    | 0.00          |  |  |
|                 | Electric Hand Dryer (each)                                         | Qty: 4                 | \$            | 700.00             |                    | 0.00          |  |  |
|                 | Electronic Flush Valve (each)                                      | Qty: 4                 | \$            | 750.00             |                    | 0.00          |  |  |
|                 | Electronic Lavatory Faucet (each)                                  | Qty: 4                 | \$            | 750.00             |                    | 0.00          |  |  |
|                 | Exterior Mounted ADA Drinking Fountain w/Cane Skirt (each)         | Qty: 1                 | \$            | 4,500.00           |                    | 0.00          |  |  |
|                 | Optional Door Closures (each)                                      | Qty: 4                 | \$            | 450.00             |                    | 0.00          |  |  |
|                 | Skylight in Restroom (each)                                        | Qty: 4                 | \$            | 950.00             |                    | 0.00          |  |  |
|                 | Marine Grade Skylight in Restroom (each)                           | Qty: 4                 | \$            | 2,450.00           |                    | 0.00          |  |  |
|                 | Marine Package for Extra Corrosion Resistance (per section)        |                        | \$            | 2,350.00           |                    | 0.00          |  |  |
|                 | Tile Floor in Restroom (per section)                               |                        | \$            | 6,000.00           |                    | 0.00          |  |  |
|                 | Fiberglass Entry and Chase Doors and Frames                        | Qty: 5                 | \$            | 1,000.00           |                    | 0.00          |  |  |
|                 | 2K Anti-Graffiti Coating (per section)                             |                        | \$            | 3,500.00           |                    | 0.00          |  |  |
|                 | Timed Electric Lock System (2 doors - does not include chase door) | Qty: 2                 | \$            | 600.00             |                    | 0.00          |  |  |
|                 | Exterior Frostproof Hose Bib with Box (each)                       | Qty: 1                 | \$            | 500.00             |                    | 0.00          |  |  |
|                 | Paper Towel Dispenser (each)                                       | Qty: 4                 | \$            | 200.00             |                    | 0.00          |  |  |
|                 | Toilet Seat Cover Dispenser (each)                                 | Qty: 4                 | \$            |                    |                    | 0.00          |  |  |
|                 | Sanitary Napkin Disposal (each)                                    | Qty: 2                 | \$            | 75.00              |                    | 0.00          |  |  |
|                 | Baby Changing Station (each)                                       | Qty: 4                 | \$            | 675.00             |                    | 0.00          |  |  |
|                 | CXT Wastebasket (each)                                             | Qty: 4                 | \$            | 150.00             |                    | 0.00          |  |  |
|                 |                                                                    | Total Cost of Selected | d Accessories | from Accessories   | Price List:        | \$ 0.00       |  |  |
|                 | Custom Options:                                                    |                        |               |                    |                    | \$            |  |  |
|                 |                                                                    |                        | Е             | ngineering and S   | tate Fees:         | \$            |  |  |
|                 |                                                                    | Estimated One-V        | Vay Transport | ation Costs to Sit | e (quote):         | \$            |  |  |
|                 |                                                                    |                        |               | Estim              | nated Tax:         | \$            |  |  |
|                 |                                                                    |                        | Total Cost    | per Unit placed a  | t Job Site:        | \$ 143,955.00 |  |  |
|                 |                                                                    |                        |               |                    |                    |               |  |  |