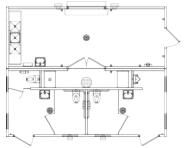

Cortez with chase restroom building. Standard features include simulated barnwood texture walls, simulated cedar shake textured roof, vitreous china fixtures, interior and exterior lights, off loaded and set up at site.