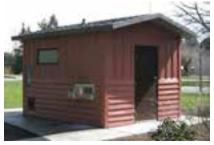

### Arapahoe

Arapahoe with chase restroom building. Standard features include simulated barnwood texture walls, simulated cedar shake textured roof, vitreous china fixtures, 30-gallon water heater, interior and exterior lights, off loaded, and set up at site.