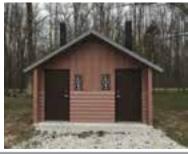

# Montrose w/Screen

Montrose with chase restroom building. Standard features include simulated barnwood texture walls, simulated cedar shake textured roof, vitreous china fixtures, 30-gallon water heater, interior and exterior lights, off loaded, and set up at site.