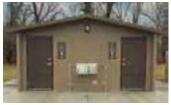

Customer

Date

Ozark I with chase restroom building. Standard features include simulated barnwood texture walls, simulated cedar shake textured roof, vitreous china fixtures, 4-gallon water heater, interior and exterior lights, off loaded, and set up at site.