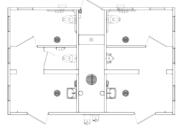

### Denali

Denali restroom is a double unit flush style restroom with board and batt upper wall siding, Napa Valley rock lower wall siding, cedar shake roof, vitreous china fixtures, interior and exterior lights, off loaded and set up at site.