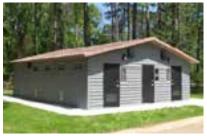

# Montrose w/Screen

Montrose with chase restroom building. Standard features include simulated barnwood texture walls, simulated cedar shake textured roof, vitreous china fixtures, 30-gallon water heater, interior and exterior lights, off loaded, and set up at site.