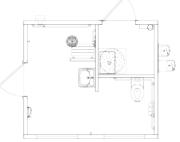

### Arapahoe

Arapahoe with chase restroom building. Standard features include simulated barnwood texture walls, simulated cedar shake textured roof, vitreous china fixtures, 30-gallon water heater, interior and exterior lights, off loaded, and set up at site.