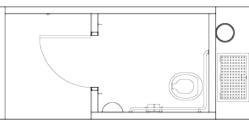

### Arapahoe

Arapahoe with chase restroom building. Standard features include simulated barnwood texture walls, simulated cedar shake textured roof, vitreous china fixtures, 30-gallon water heater, interior and exterior lights, off loaded, and set up at site.