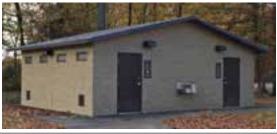

Cortez with chase restroom building. Standard features include simulated barnwood texture walls, simulated cedar shake textured roof, vitreous china fixtures, interior and exterior lights, off loaded and set up at site.