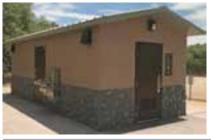

### Arapahoe

Arapahoe with chase restroom building. Standard features include simulated barnwood texture walls, simulated cedar shake textured roof, vitreous china fixtures, 30-gallon water heater, interior and exterior lights, off loaded, and set up at site.