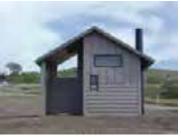

### Arapahoe

Arapahoe with chase restroom building. Standard features include simulated barnwood texture walls, simulated cedar shake textured roof, vitreous china fixtures, 30-gallon water heater, interior and exterior lights, off loaded, and set up at site.