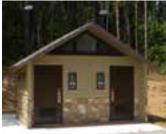

### Arapahoe

Arapahoe with chase restroom building. Standard features include simulated barnwood texture walls, simulated cedar shake textured roof, vitreous china fixtures, 30-gallon water heater, interior and exterior lights, off loaded, and set up at site.