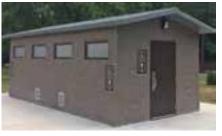

### Arapahoe

Arapahoe with chase restroom building. Standard features include simulated barnwood texture walls, simulated cedar shake textured roof, vitreous china fixtures, 30-gallon water heater, interior and exterior lights, off loaded, and set up at site.