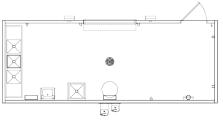

### Arapahoe

Arapahoe with chase restroom building. Standard features include simulated barnwood texture walls, simulated cedar shake textured roof, vitreous china fixtures, 30-gallon water heater, interior and exterior lights, off loaded, and set up at site.