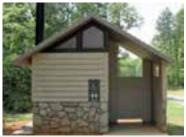

### Arapahoe

Arapahoe with chase restroom building. Standard features include simulated barnwood texture walls, simulated cedar shake textured roof, vitreous china fixtures, 30-gallon water heater, interior and exterior lights, off loaded, and set up at site.