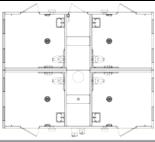

# Montrose w/Screen

Montrose with chase restroom building. Standard features include simulated barnwood texture walls, simulated cedar shake textured roof, vitreous china fixtures, 30-gallon water heater, interior and exterior lights, off loaded, and set up at site.