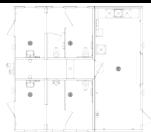

### Arapahoe

Arapahoe with chase restroom building. Standard features include simulated barnwood texture walls, simulated cedar shake textured roof, vitreous china fixtures, 30-gallon water heater, interior and exterior lights, off loaded, and set up at site.