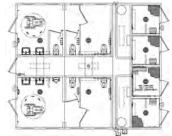

### Arapahoe

Arapahoe with chase restroom building. Standard features include simulated barnwood texture walls, simulated cedar shake textured roof, vitreous china fixtures, 30-gallon water heater, interior and exterior lights, off loaded, and set up at site.