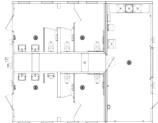

Customer

Date

Dakota with chase restroom building. Standard features include simulated barnwood texture walls, simulated cedar shake textured roof, vitreous china fixtures, 4-gallon water heater, interior and exterior lights, off loaded, and set up at site