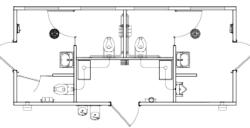

### Arapahoe

Arapahoe with chase restroom building. Standard features include simulated barnwood texture walls, simulated cedar shake textured roof, vitreous china fixtures, 30-gallon water heater, interior and exterior lights, off loaded, and set up at site.