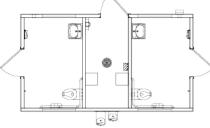

# Montrose w/Screen

Montrose with chase restroom building. Standard features include simulated barnwood texture walls, simulated cedar shake textured roof, vitreous china fixtures, 30-gallon water heater, interior and exterior lights, off loaded, and set up at site.

|         | Base Price                                                                          |                          |                    |              |            | Price<br>per unit | Click to<br>select |       |            |
|---------|-------------------------------------------------------------------------------------|--------------------------|--------------------|--------------|------------|-------------------|--------------------|-------|------------|
|         | Montrose w/Screen 15' 8" x 26' 4"                                                   |                          |                    |              | \$ 1       | 134,955.00        |                    | 1:    | 34,955.00  |
|         | Added Cost Options:                                                                 |                          |                    |              |            |                   |                    |       |            |
|         | Final Connection to Utilities                                                       |                          |                    |              | \$         | 7,000.00          |                    |       | 0.00       |
| per (   | Optional Wall Texture -choose one Split                                             | Face Block (\$4,000) Str | uck Trowel (\$4,00 | 0) Stone     | e (\$5,500 | Reset             | Wall Textu         | ire   |            |
| الاممنا | Optional Roof Texture -choose one Delta                                             | Rib                      |                    |              | \$         | 4,000.00          |                    |       | 0.00       |
| ,       | 'Front Porch" Style Privacy Screen                                                  |                          |                    |              | \$         | 3,000.00          |                    |       | 0.00       |
| ı       | nsulation and Heaters (per section)                                                 |                          |                    |              | \$         | 19,500.00         |                    |       | 0.00       |
| 9       | Stainless Steel Water Closet (each)                                                 |                          | Qty: 3             |              | \$         | 1,500.00          |                    |       | 0.00       |
| 9       | Stainless Steel Lavatory (each)                                                     |                          | Qty: 2             |              | \$         | 1,100.00          |                    |       | 0.00       |
| 9       | Stainless Steel Urinal (each)                                                       |                          | Qty: 1             |              | \$         | 1,400.00          |                    |       | 0.00       |
| E       | Electric Hand Dryers (each)                                                         |                          | Qty: 2             |              | \$         | 700.00            |                    |       | 0.00       |
| E       | Electronic Flush Valves (each)                                                      |                          | Qty: 3             |              | \$         | 750.00            |                    |       | 0.00       |
| E       | Electronic Lavatory Faucets (each)                                                  |                          | Qty: 2             |              | \$         | 750.00            |                    |       | 0.00       |
| E       | Electronic Urinal Valves (each)                                                     |                          | Qty: 1             |              | \$         | 1,700.00          |                    |       | 0.00       |
| E       | Exterior Mounted ADA Drinking Fountain w/                                           | Cane Skirt (each)        | Qty: 1             |              | \$         | 4,500.00          |                    |       | 0.00       |
| (       | Optional Door Closure (each)                                                        |                          | Qty: 2             |              | \$         | 450.00            |                    |       | 0.00       |
|         | Skylight in Restroom (each)                                                         |                          | Qty: 4             |              | \$         | 950.00            |                    |       | 0.00       |
| ı       | Marine Grade Skylight in Restroom (each)                                            |                          | Qty: 4             |              | \$         | 2,450.00          |                    |       | 0.00       |
|         | Marine Package for Extra Corrosion Resistanc                                        | e (per section)          | '                  | '            | \$         | 4,700.00          |                    |       | 0.00       |
| 7       | File Floor in Restroom (per section)                                                |                          |                    |              | \$         | 6,000.00          |                    |       | 0.00       |
|         | Fiberglass Entry and Chase Doors and Fram                                           | es                       | Qty: 3             |              | \$         | 1,000.00          |                    |       | 0.00       |
| 7       | 2K Anti-Graffiti Coating (per section)                                              |                          |                    |              | \$         | 3,500.00          |                    |       | 0.00       |
| 7       | Timed Electric Lock System (2 doors - does no                                       | t include chase door)    | Qty: 2             |              | \$         | 600.00            |                    |       | 0.00       |
| E       | Exterior Frostproof Hose Bib with Box (each)                                        |                          | Qty: 1             |              | \$         | 500.00            |                    |       | 0.00       |
| F       | Paper Towel Dispenser (each)                                                        |                          | Qty: 2             |              | \$         | 200.00            |                    |       | 0.00       |
| 1       | Toilet Seat Cover Dispenser (each)                                                  |                          | Qty: 3             |              | \$         | 100.00            |                    |       | 0.00       |
| 9       | Sanitary Napkin Disposal (each)                                                     |                          | Qty: 2             |              | \$         | 75.00             |                    |       | 0.00       |
| E       | Baby Changing Station (each)                                                        |                          | Qty: 2             |              | \$         | 675.00            |                    |       | 0.00       |
| (       | CXT Wastebasket (each)                                                              |                          | Qty: 2             |              | \$         | 150.00            |                    |       | 0.00       |
|         |                                                                                     | То                       | tal Cost of Selec  | ted Accessor | ies fron   | n Accessories P   | rice List:         | \$    | 0.00       |
| (       | Custom Options:                                                                     |                          |                    |              |            |                   |                    | \$    |            |
|         |                                                                                     |                          |                    |              | Engi       | neering and Sta   | ate Fees:          | \$    |            |
|         |                                                                                     |                          | Estimated On       | e-Way Transp | oortatio   | on Costs to Site  | (quote):           | \$    |            |
|         |                                                                                     |                          |                    |              |            | Estima            | ated Tax:          | \$    |            |
| E       | stimated monthly payment on 5 year l                                                | ease \$2,712.60          |                    | Total C      | ost per    | Unit Placed at    | Job Site:          | \$ 13 | 34,955.00  |
|         | This price quote is good for 60 days from date below, and is accurate and complete. |                          |                    |              |            |                   |                    |       |            |
|         |                                                                                     |                          |                    | <br>         |            |                   |                    | Co    | mpany Name |
|         |                                                                                     | CXT Sales Representative | Sourcewell (1)     |              |            |                   |                    |       | Customer   |
|         |                                                                                     | Date                     | Tomac P H T T T T  |              |            |                   |                    |       | Date       |