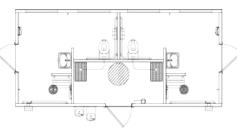

### Arapahoe

Arapahoe with chase restroom building. Standard features include simulated barnwood texture walls, simulated cedar shake textured roof, vitreous china fixtures, 30-gallon water heater, interior and exterior lights, off loaded, and set up at site.