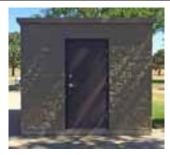

### Arapahoe

Arapahoe with chase restroom building. Standard features include simulated barnwood texture walls, simulated cedar shake textured roof, vitreous china fixtures, 30-gallon water heater, interior and exterior lights, off loaded, and set up at site.