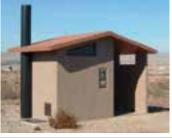

Cortez with chase restroom building. Standard features include simulated barnwood texture walls, simulated cedar shake textured roof, vitreous china fixtures, interior and exterior lights, off loaded and set up at site.