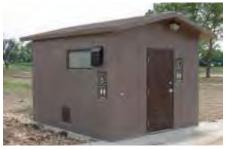

Cortez with chase restroom building. Standard features include simulated barnwood texture walls, simulated cedar shake textured roof, vitreous china fixtures, interior and exterior lights, off loaded and set up at site.