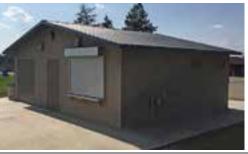

### Arapahoe

Arapahoe with chase restroom building. Standard features include simulated barnwood texture walls, simulated cedar shake textured roof, vitreous china fixtures, 30-gallon water heater, interior and exterior lights, off loaded, and set up at site.