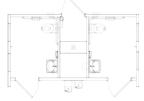

Customer

Date

Ozark I with chase restroom building. Standard features include simulated barnwood texture walls, simulated cedar shake textured roof, vitreous china fixtures, 4-gallon water heater, interior and exterior lights, off loaded, and set up at site.