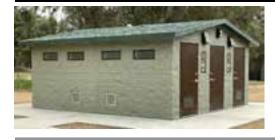

### Arapahoe

Arapahoe with chase restroom building. Standard features include simulated barnwood texture walls, simulated cedar shake textured roof, vitreous china fixtures, 30-gallon water heater, interior and exterior lights, off loaded, and set up at site.