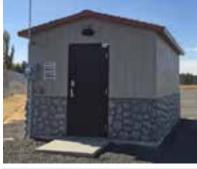

Cortez with chase restroom building. Standard features include simulated barnwood texture walls, simulated cedar shake textured roof, vitreous china fixtures, interior and exterior lights, off loaded and set up at site.