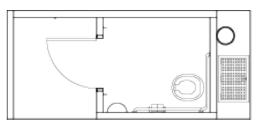

### Arapahoe

Arapahoe with chase restroom building. Standard features include simulated barnwood texture walls, simulated cedar shake textured roof, vitreous china fixtures, 30-gallon water heater, interior and exterior lights, off loaded, and set up at site.