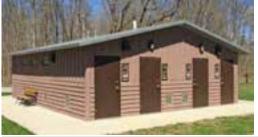

### Denali

Denali restroom is a double unit flush style restroom with board and batt upper wall siding, Napa Valley rock lower wall siding, cedar shake roof, vitreous china fixtures, interior and exterior lights, off loaded and set up at site.