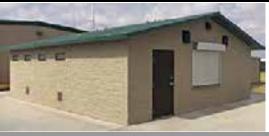

Cortez with chase restroom building. Standard features include simulated barnwood texture walls, simulated cedar shake textured roof, vitreous china fixtures, interior and exterior lights, off loaded and set up at site.