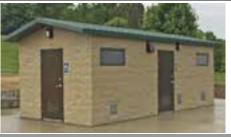

# Montrose w/Screen

Montrose with chase restroom building. Standard features include simulated barnwood texture walls, simulated cedar shake textured roof, vitreous china fixtures, 30-gallon water heater, interior and exterior lights, off loaded, and set up at site.