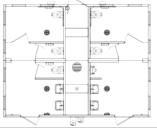

### Arapahoe

Arapahoe with chase restroom building. Standard features include simulated barnwood texture walls, simulated cedar shake textured roof, vitreous china fixtures, 30-gallon water heater, interior and exterior lights, off loaded, and set up at site.