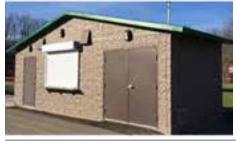

Customer

Date

Dakota with chase restroom building. Standard features include simulated barnwood texture walls, simulated cedar shake textured roof, vitreous china fixtures, 4-gallon water heater, interior and exterior lights, off loaded, and set up at site