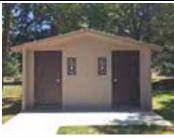

Cortez with chase restroom building. Standard features include simulated barnwood texture walls, simulated cedar shake textured roof, vitreous china fixtures, interior and exterior lights, off loaded and set up at site.