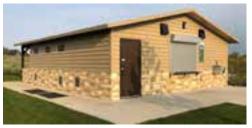

Cortez with chase restroom building. Standard features include simulated barnwood texture walls, simulated cedar shake textured roof, vitreous china fixtures, interior and exterior lights, off loaded and set up at site.