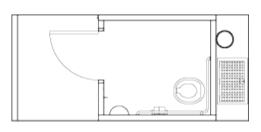

Cortez with chase restroom building. Standard features include simulated barnwood texture walls, simulated cedar shake textured roof, vitreous china fixtures, interior and exterior lights, off loaded and set up at site.