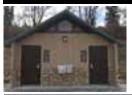

Cortez with chase restroom building. Standard features include simulated barnwood texture walls, simulated cedar shake textured roof, vitreous china fixtures, interior and exterior lights, off loaded and set up at site.