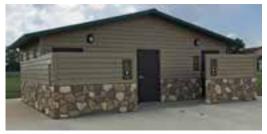

### Denali

Denali restroom is a double unit flush style restroom with board and batt upper wall siding, Napa Valley rock lower wall siding, cedar shake roof, vitreous china fixtures, interior and exterior lights, off loaded and set up at site.