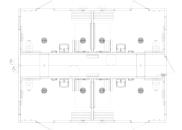

Cortez with chase restroom building. Standard features include simulated barnwood texture walls, simulated cedar shake textured roof, vitreous china fixtures, interior and exterior lights, off loaded and set up at site.