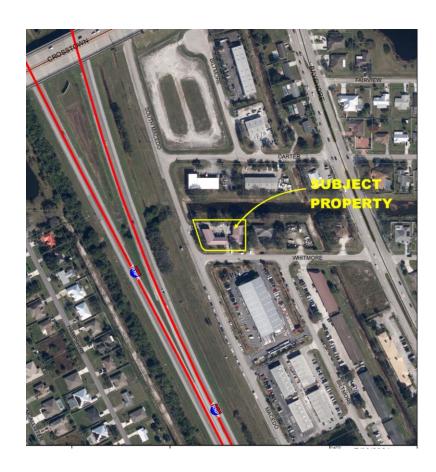

# Request Summary

Owner: 1306 Havana LLC

Applicant: Vlada Peterka

Location: 671 & 693 SW Whitmore Drive

 Request: The applicant is requesting the rezoning of approximately 0.56 acres from Professional (P) to Service Commercial (CS) to be consistent with the City's Comprehensive Plan.

### **Surrounding Areas**

| Direction | Existing Use             | Future Land<br>Use    | Zoning                |
|-----------|--------------------------|-----------------------|-----------------------|
| North     | Commercial               | LI/CS                 | CG                    |
| South     | Warehouse/ma nufacturing | LI/CS                 | CS                    |
| East      | Office                   | LI/CS                 | LMD                   |
| West      | Florida's<br>Turnpike    | Florida's<br>Turnpike | Florida's<br>Turnpike |