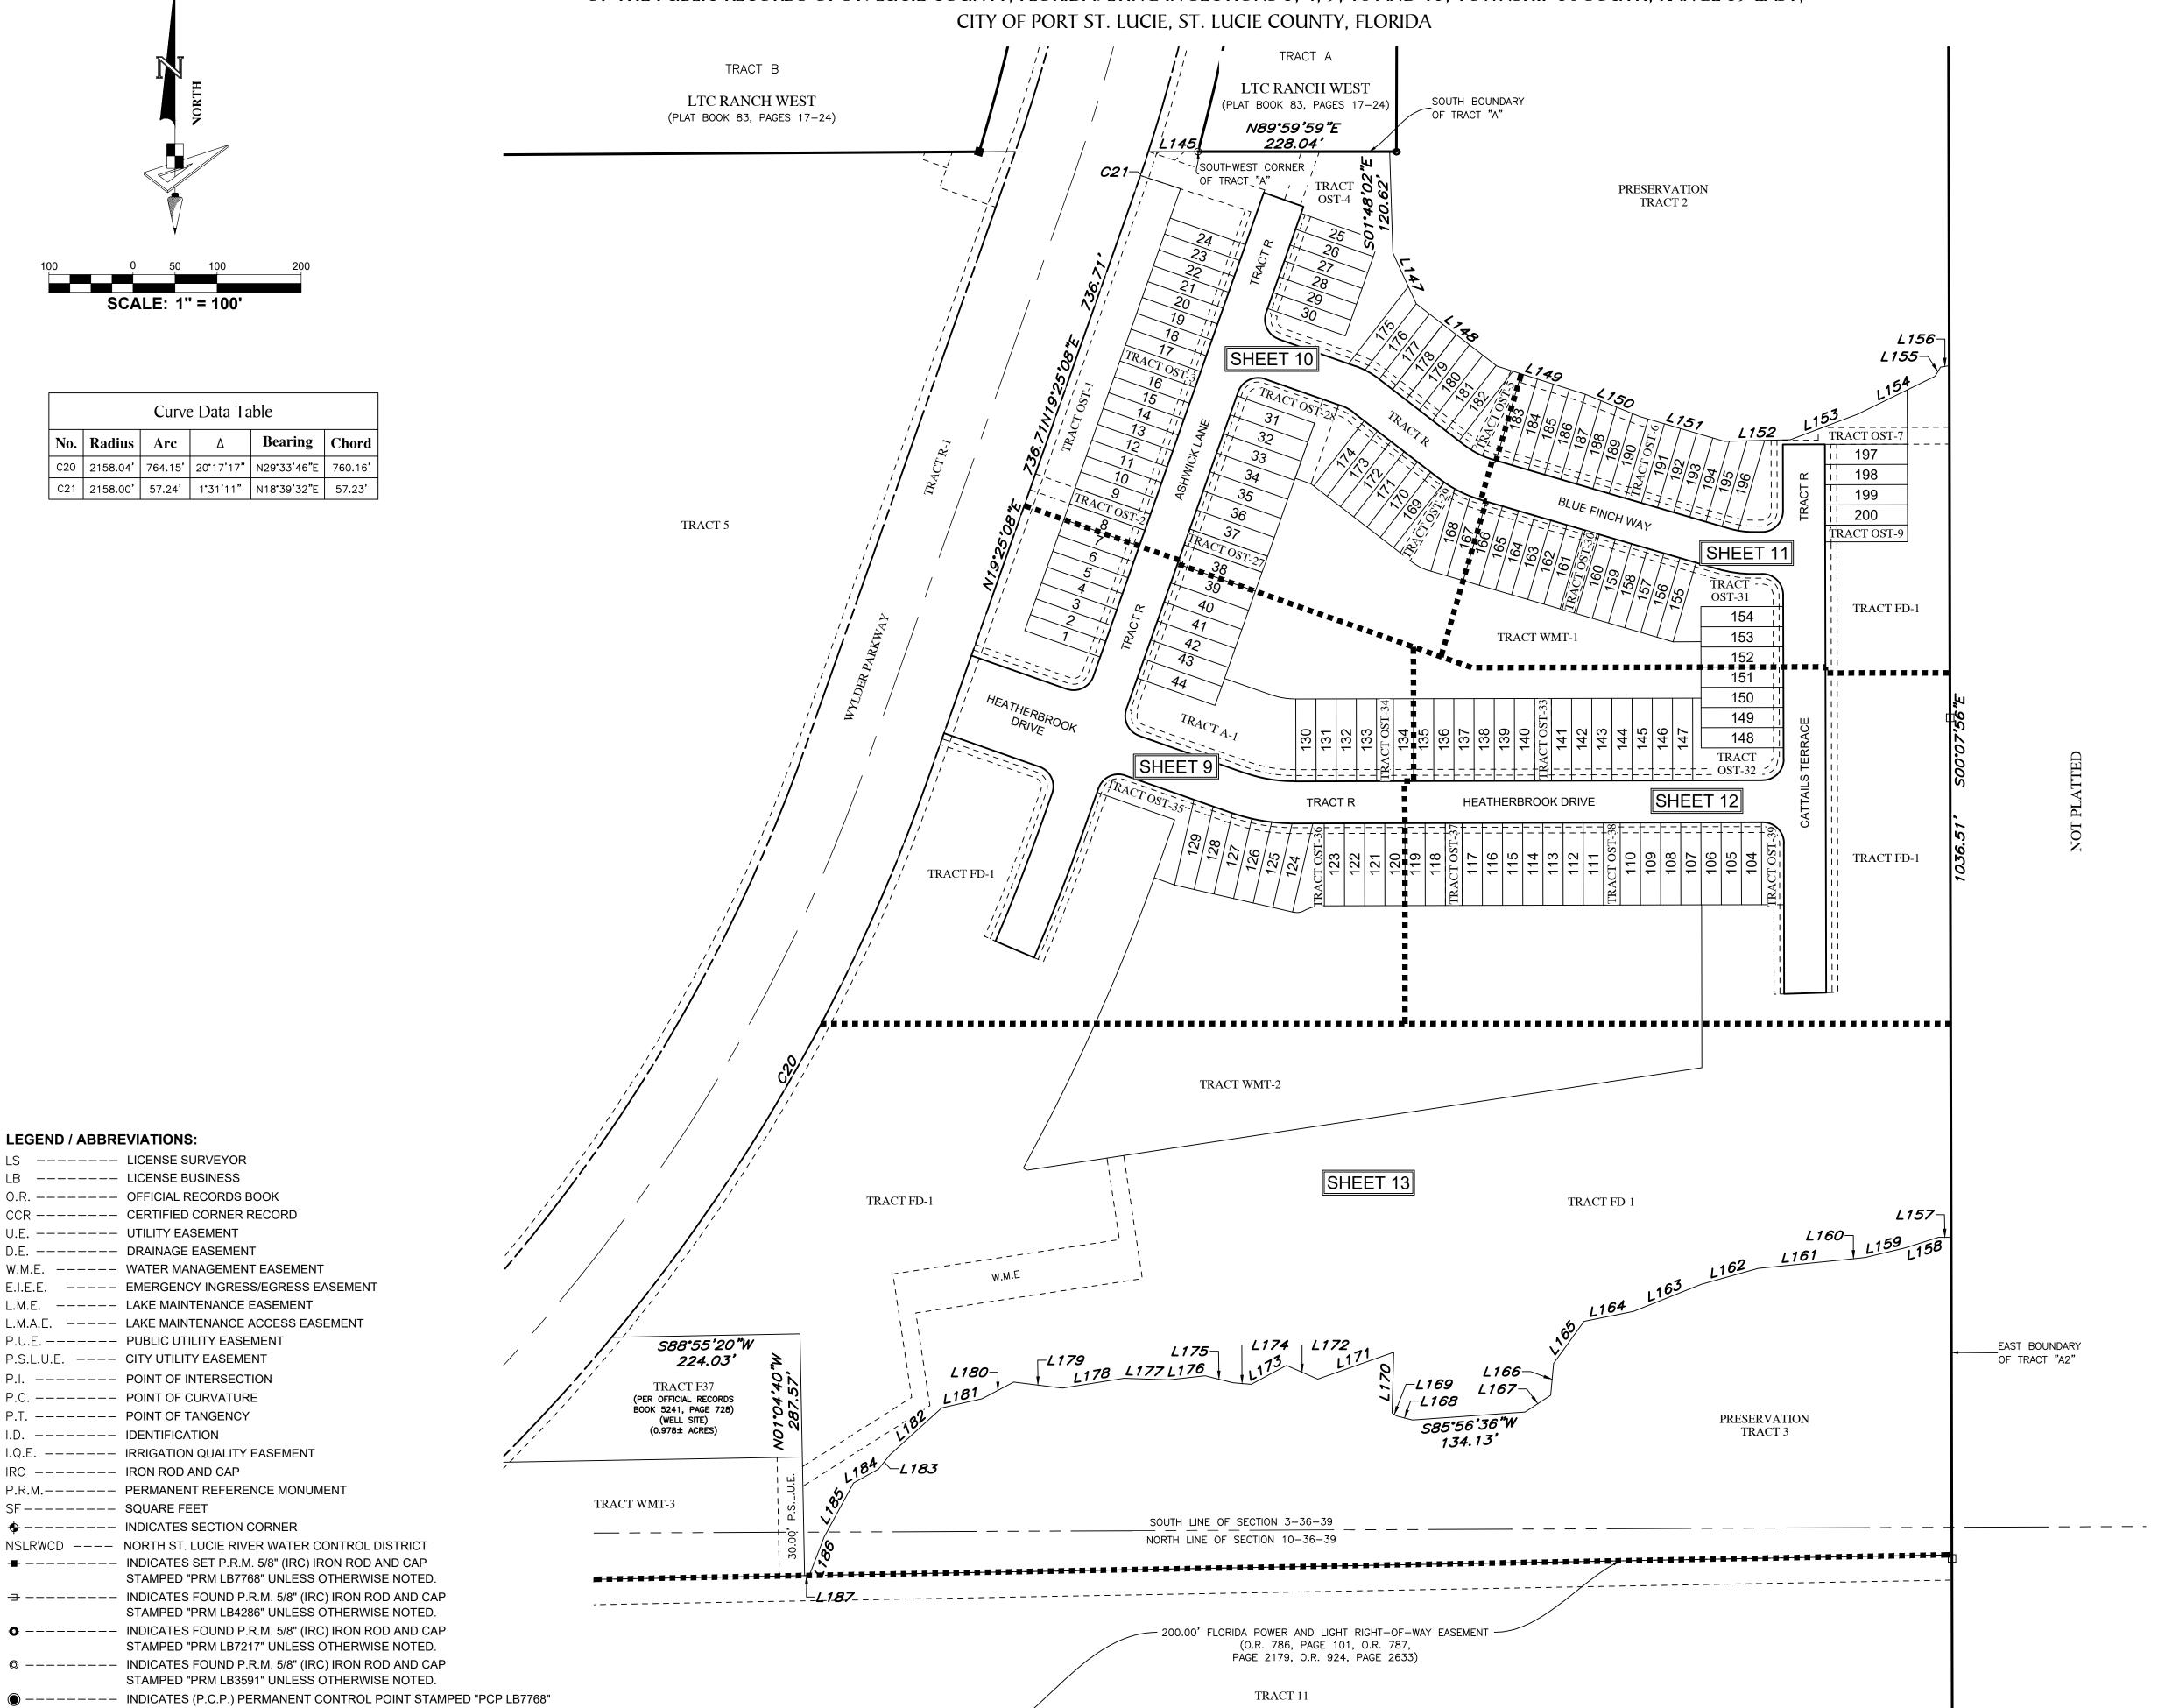

SHEET 2 OF 13

PLAT ВООК

PAGE

BEING A REPLAT OF TRACT "A2", LTC RANCH WEST POD 6A PHASE 1, AS RECORDED IN PLAT BOOK 120, PAGES 1 THROUGH 18 OF THE PUBLIC RECORDS OF ST. LUCIE COUNTY, FLORIDA. LYING IN SECTIONS 3, 4, 9, 10 AND 15, TOWNSHIP 36 SOUTH, RANGE 39 EAST, CITY OF PORT ST. LUCIE, ST. LUCIE COUNTY, FLORIDA