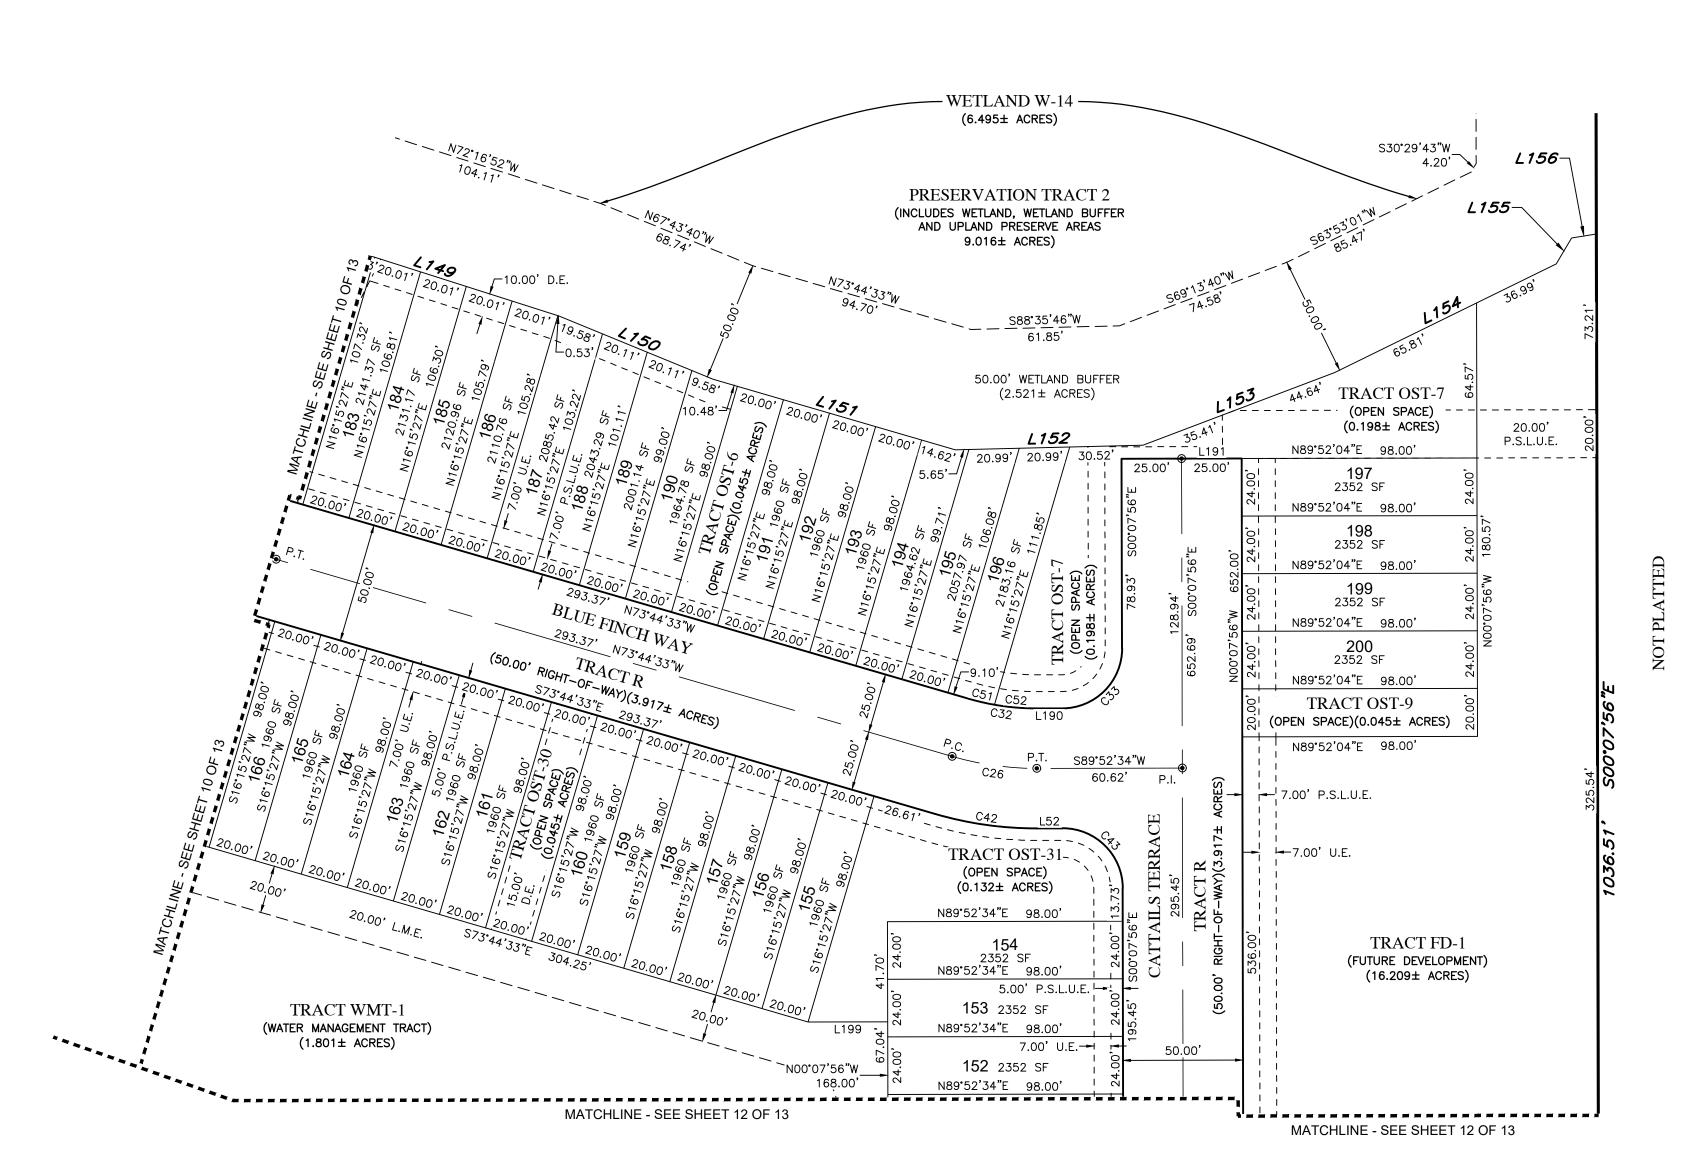

SECTION CORNER                                                                        |  |  |  |  |
| NSLRWCD                 | NORTH ST. LUCIE RIVER WATER CONTROL DISTRICT                                                    |  |  |  |  |
| #                       | INDICATES SET P.R.M. 5/8" (IRC) IRON ROD AND CAP STAMPED "PRM LB7768" UNLESS OTHERWISE NOTED.   |  |  |  |  |
| ⊕                       | INDICATES FOUND P.R.M. 5/8" (IRC) IRON ROD AND CAP STAMPED "PRM LB4286" UNLESS OTHERWISE NOTED. |  |  |  |  |

• ----- INDICATES FOUND P.R.M. 5/8" (IRC) IRON ROD AND CAP

© ----- INDICATES FOUND P.R.M. 5/8" (IRC) IRON ROD AND CAP

STAMPED "PRM LB7217" UNLESS OTHERWISE NOTED.

STAMPED "PRM LB3591" UNLESS OTHERWISE NOTED.

● ----- INDICATES (P.C.P.) PERMANENT CONTROL POINT STAMPED "PCP LB7768"





| I    | Line Data Table |         |  |  |  |
|------|-----------------|---------|--|--|--|
| No.  | Bearing         | Length  |  |  |  |
| L52  | N89°52'34"E     | 10.63'  |  |  |  |
| L149 | S72°16'52"E     | 110.93' |  |  |  |
| L150 | S67°43'40"E     | 69.38'  |  |  |  |
| L151 | S73°44'33"E     | 105.09  |  |  |  |
| L152 | N88°35'46"E     | 78.15   |  |  |  |
| L153 | N69°13'40"E     | 85.44'  |  |  |  |
| L154 | N63°53'01"E     | 102.79  |  |  |  |
| L155 | N30°29'43"E     | 12.58'  |  |  |  |
| L156 | N80*58'21"E     | 10.47   |  |  |  |
| L190 | S89°52'34"W     | 10.62'  |  |  |  |
| L191 | S89°52'04"W     | 50.00'  |  |  |  |
| L199 | N89*52'04"E     | 33.11'  |  |  |  |

PSLUSD PROJECT NO. 11-642-05 CITY OF PORT ST. LUCIE PROJECT NO. P24-063



BEING A REPLAT OF TRACT "A2",