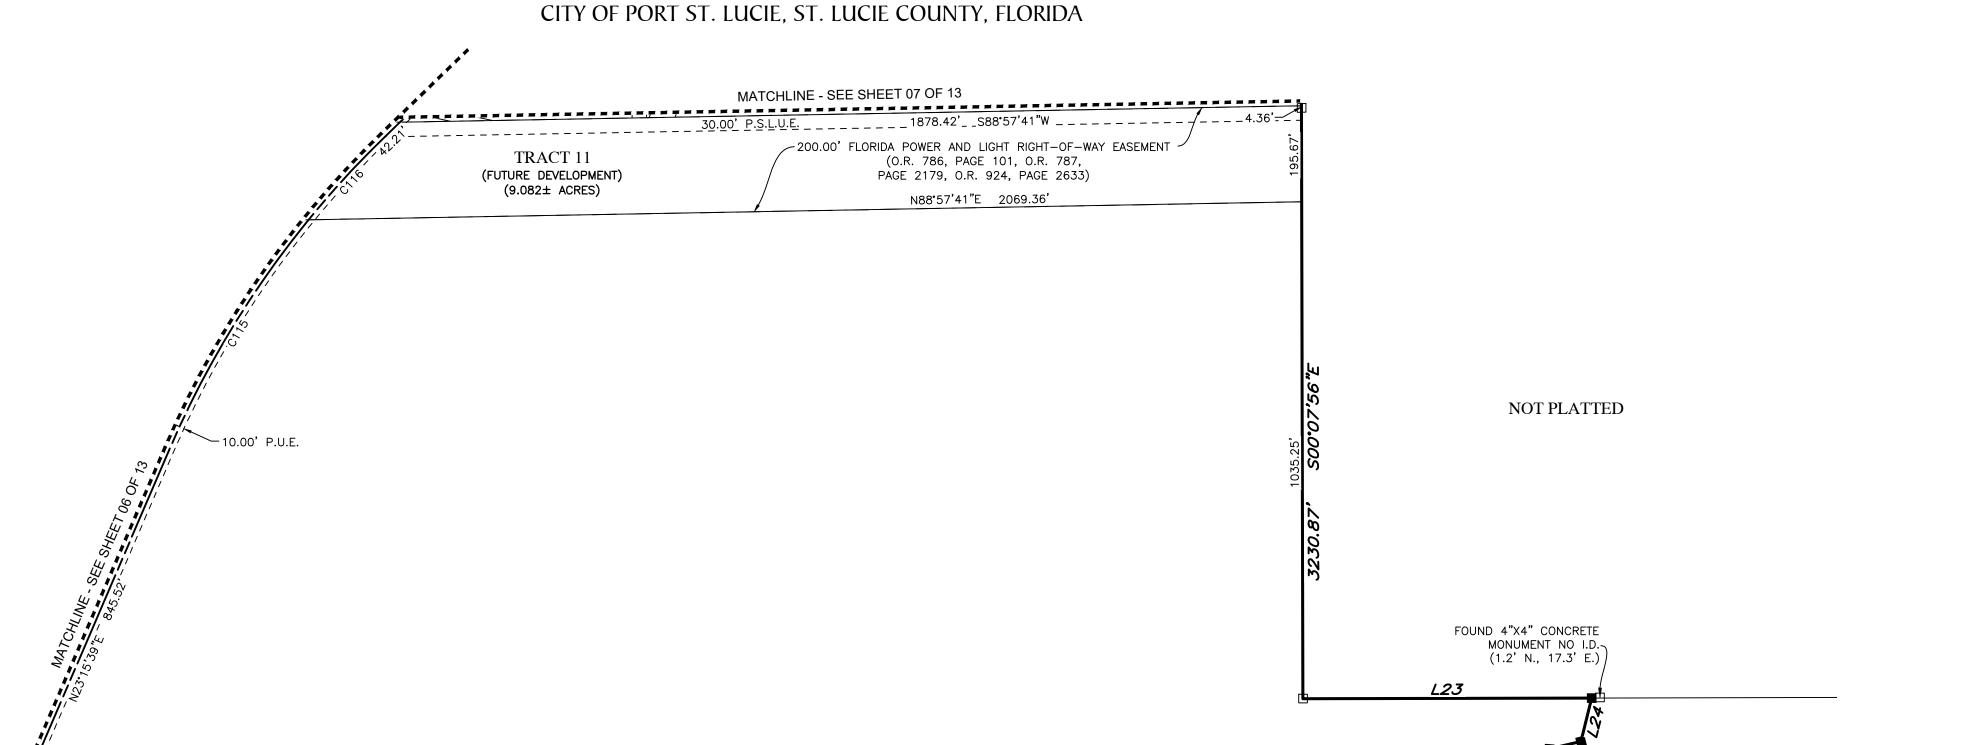

6. THE FUTURE DEVELOPMENT TRACTS (1 THROUGH 7, 11 THROUGH 13 AND FD-1) AS SHOWN HEREON, ARE HEREBY RESERVED FOR OWNER, MIDWAY GLADES DEVELOPERS, LLC, A DELAWARE LIMITED LIABILITY COMPANY, ITS SUCCESSORS AND ASSIGNS, FOR FUTURE DEVELOPMENT.