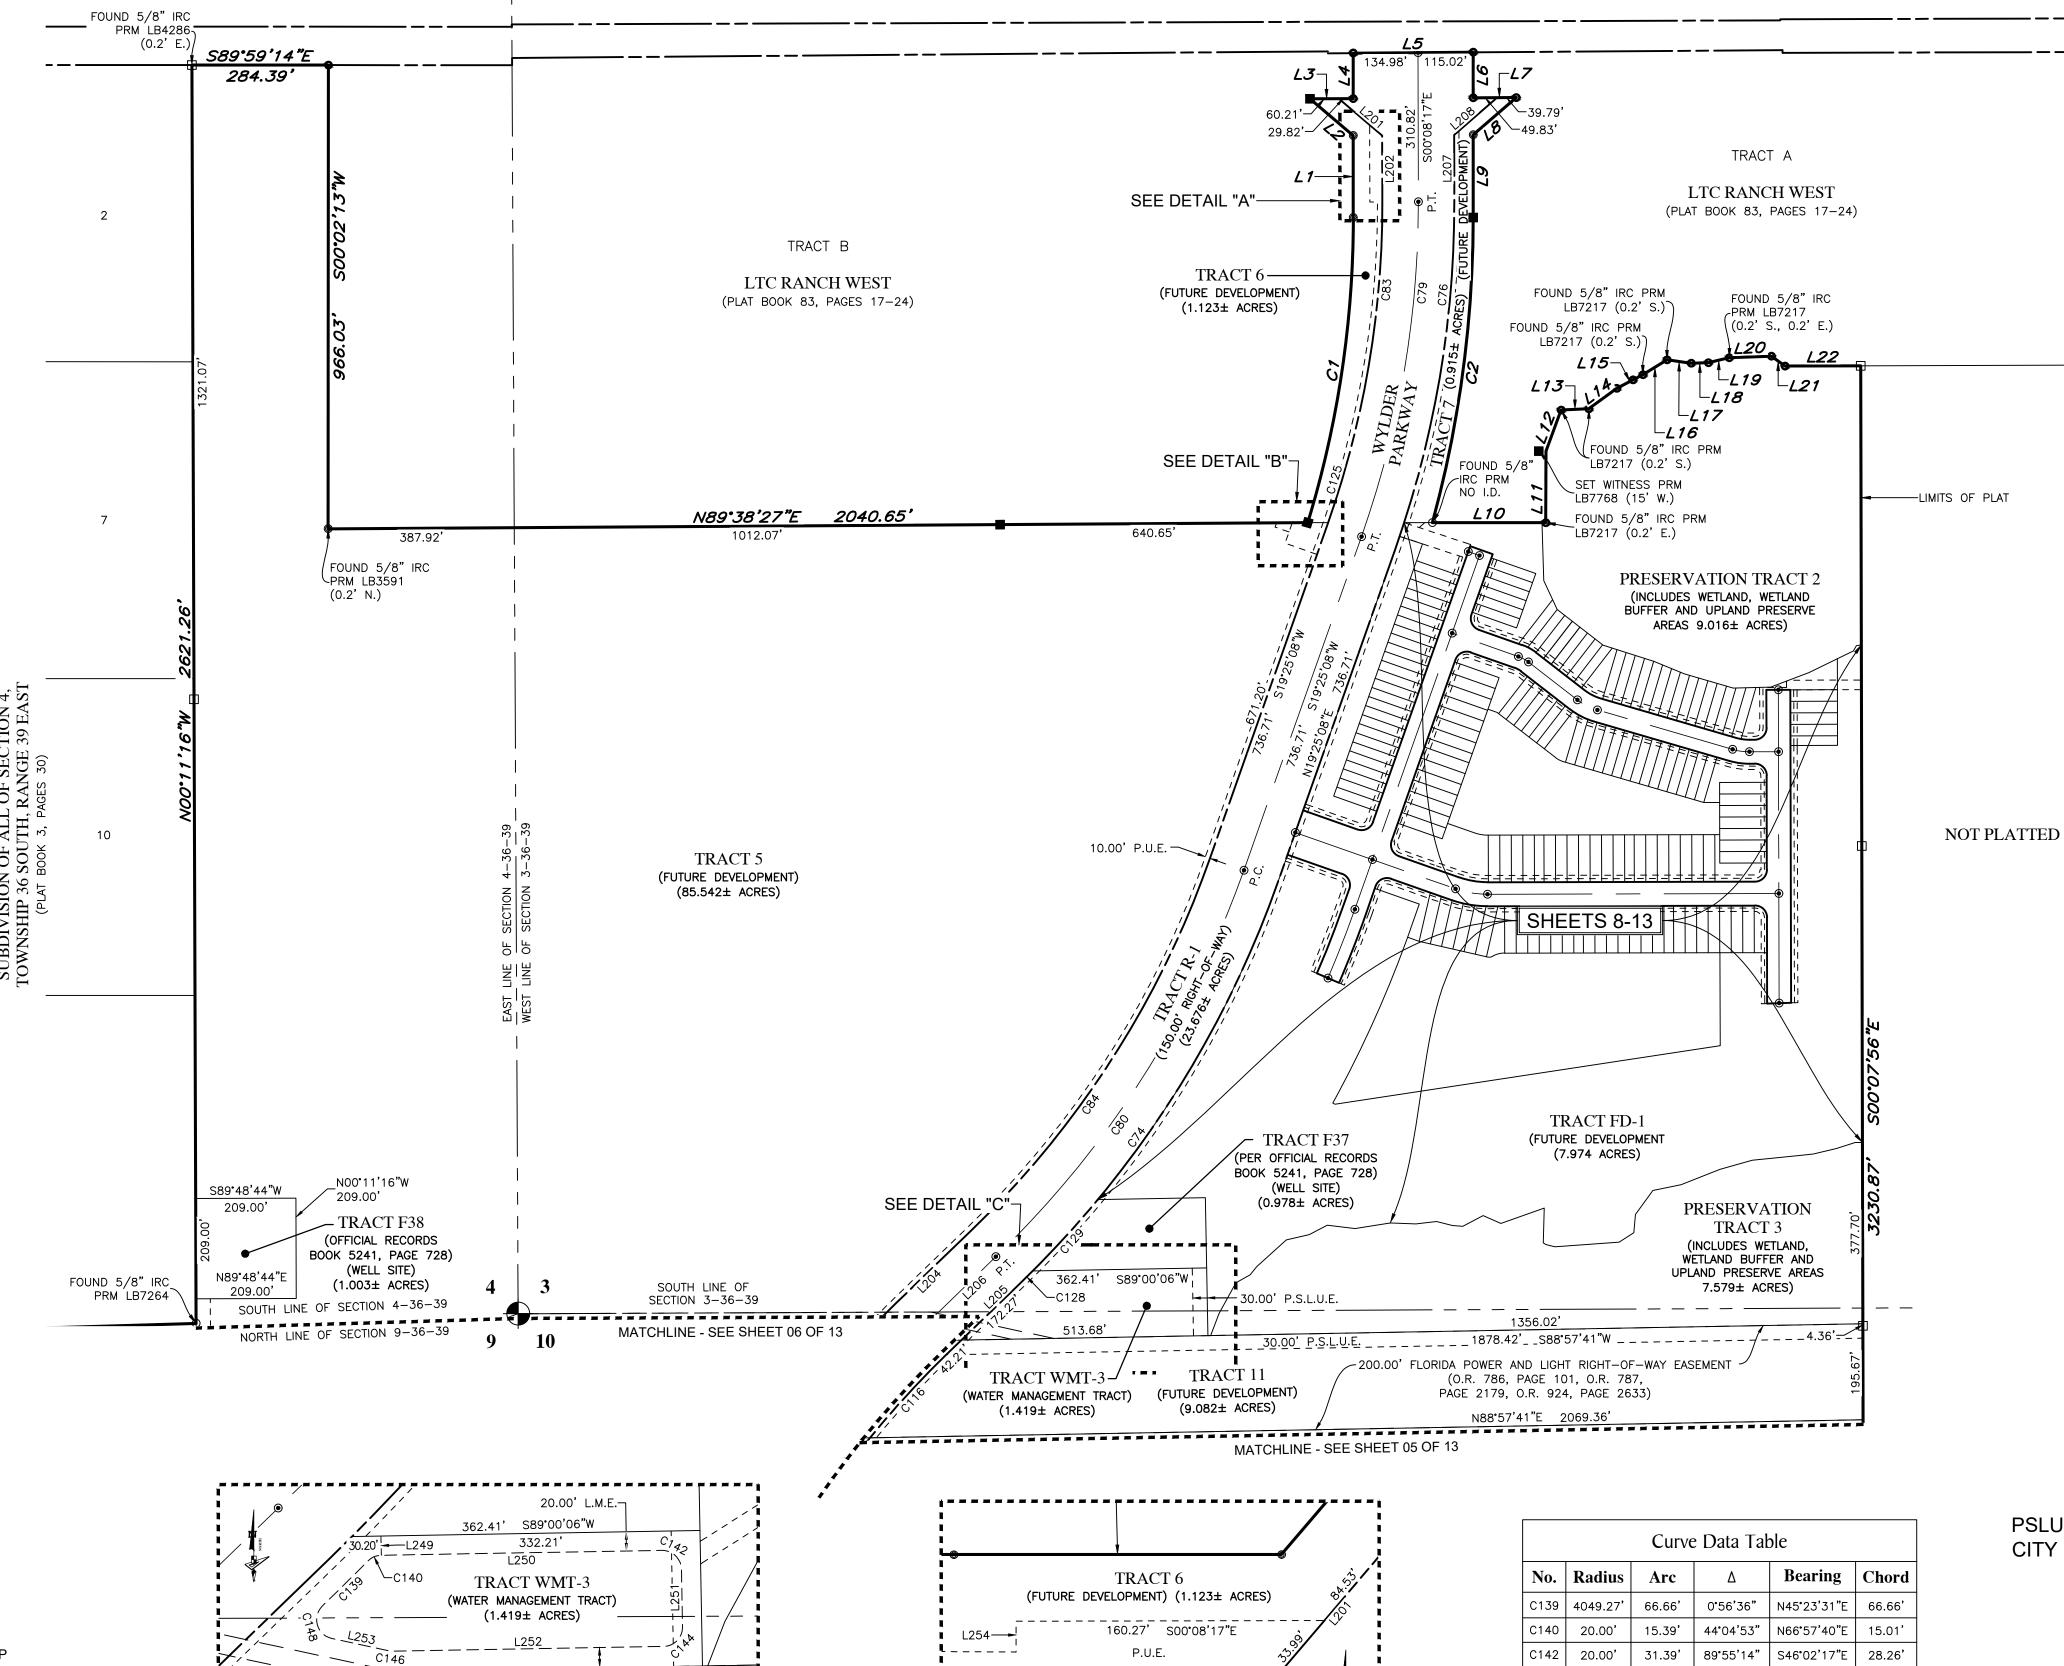

**SHEET 1 OF 13** 

BOOK

PAGE

BEING A REPLAT OF TRACT "A2", LTC RANCH WEST POD 6A PHASE 1, AS RECORDED IN PLAT BOOK 120, PAGES 1 THROUGH 18 OF THE PUBLIC RECORDS OF ST. LUCIE COUNTY, FLORIDA. LYING IN SECTIONS 3, 4, 9, 10 AND 15, TOWNSHIP 36 SOUTH, RANGE 39 EAST, CITY OF PORT ST. LUCIE, ST. LUCIE COUNTY, FLORIDA

## **LEGAL DESCRIPTION:**

A REPLAT OF TRACT "A2", LTC RANCH WEST POD 6A PHASE 1, AS RECORDED IN PLAT BOOK 120, PAGES 1 THROUGH 18 OF THE PUBLIC RECORDS OF ST. LUCIE COUNTY, FLORIDA, LYING IN SECTIONS 3, 4, 9, 10 AND 15, TOWNSHIP 36 SOUTH, RANGE 39 EAST, CITY OF PORT ST. LUCIE, ST. LUCIE COUNTY, FLORIDA.