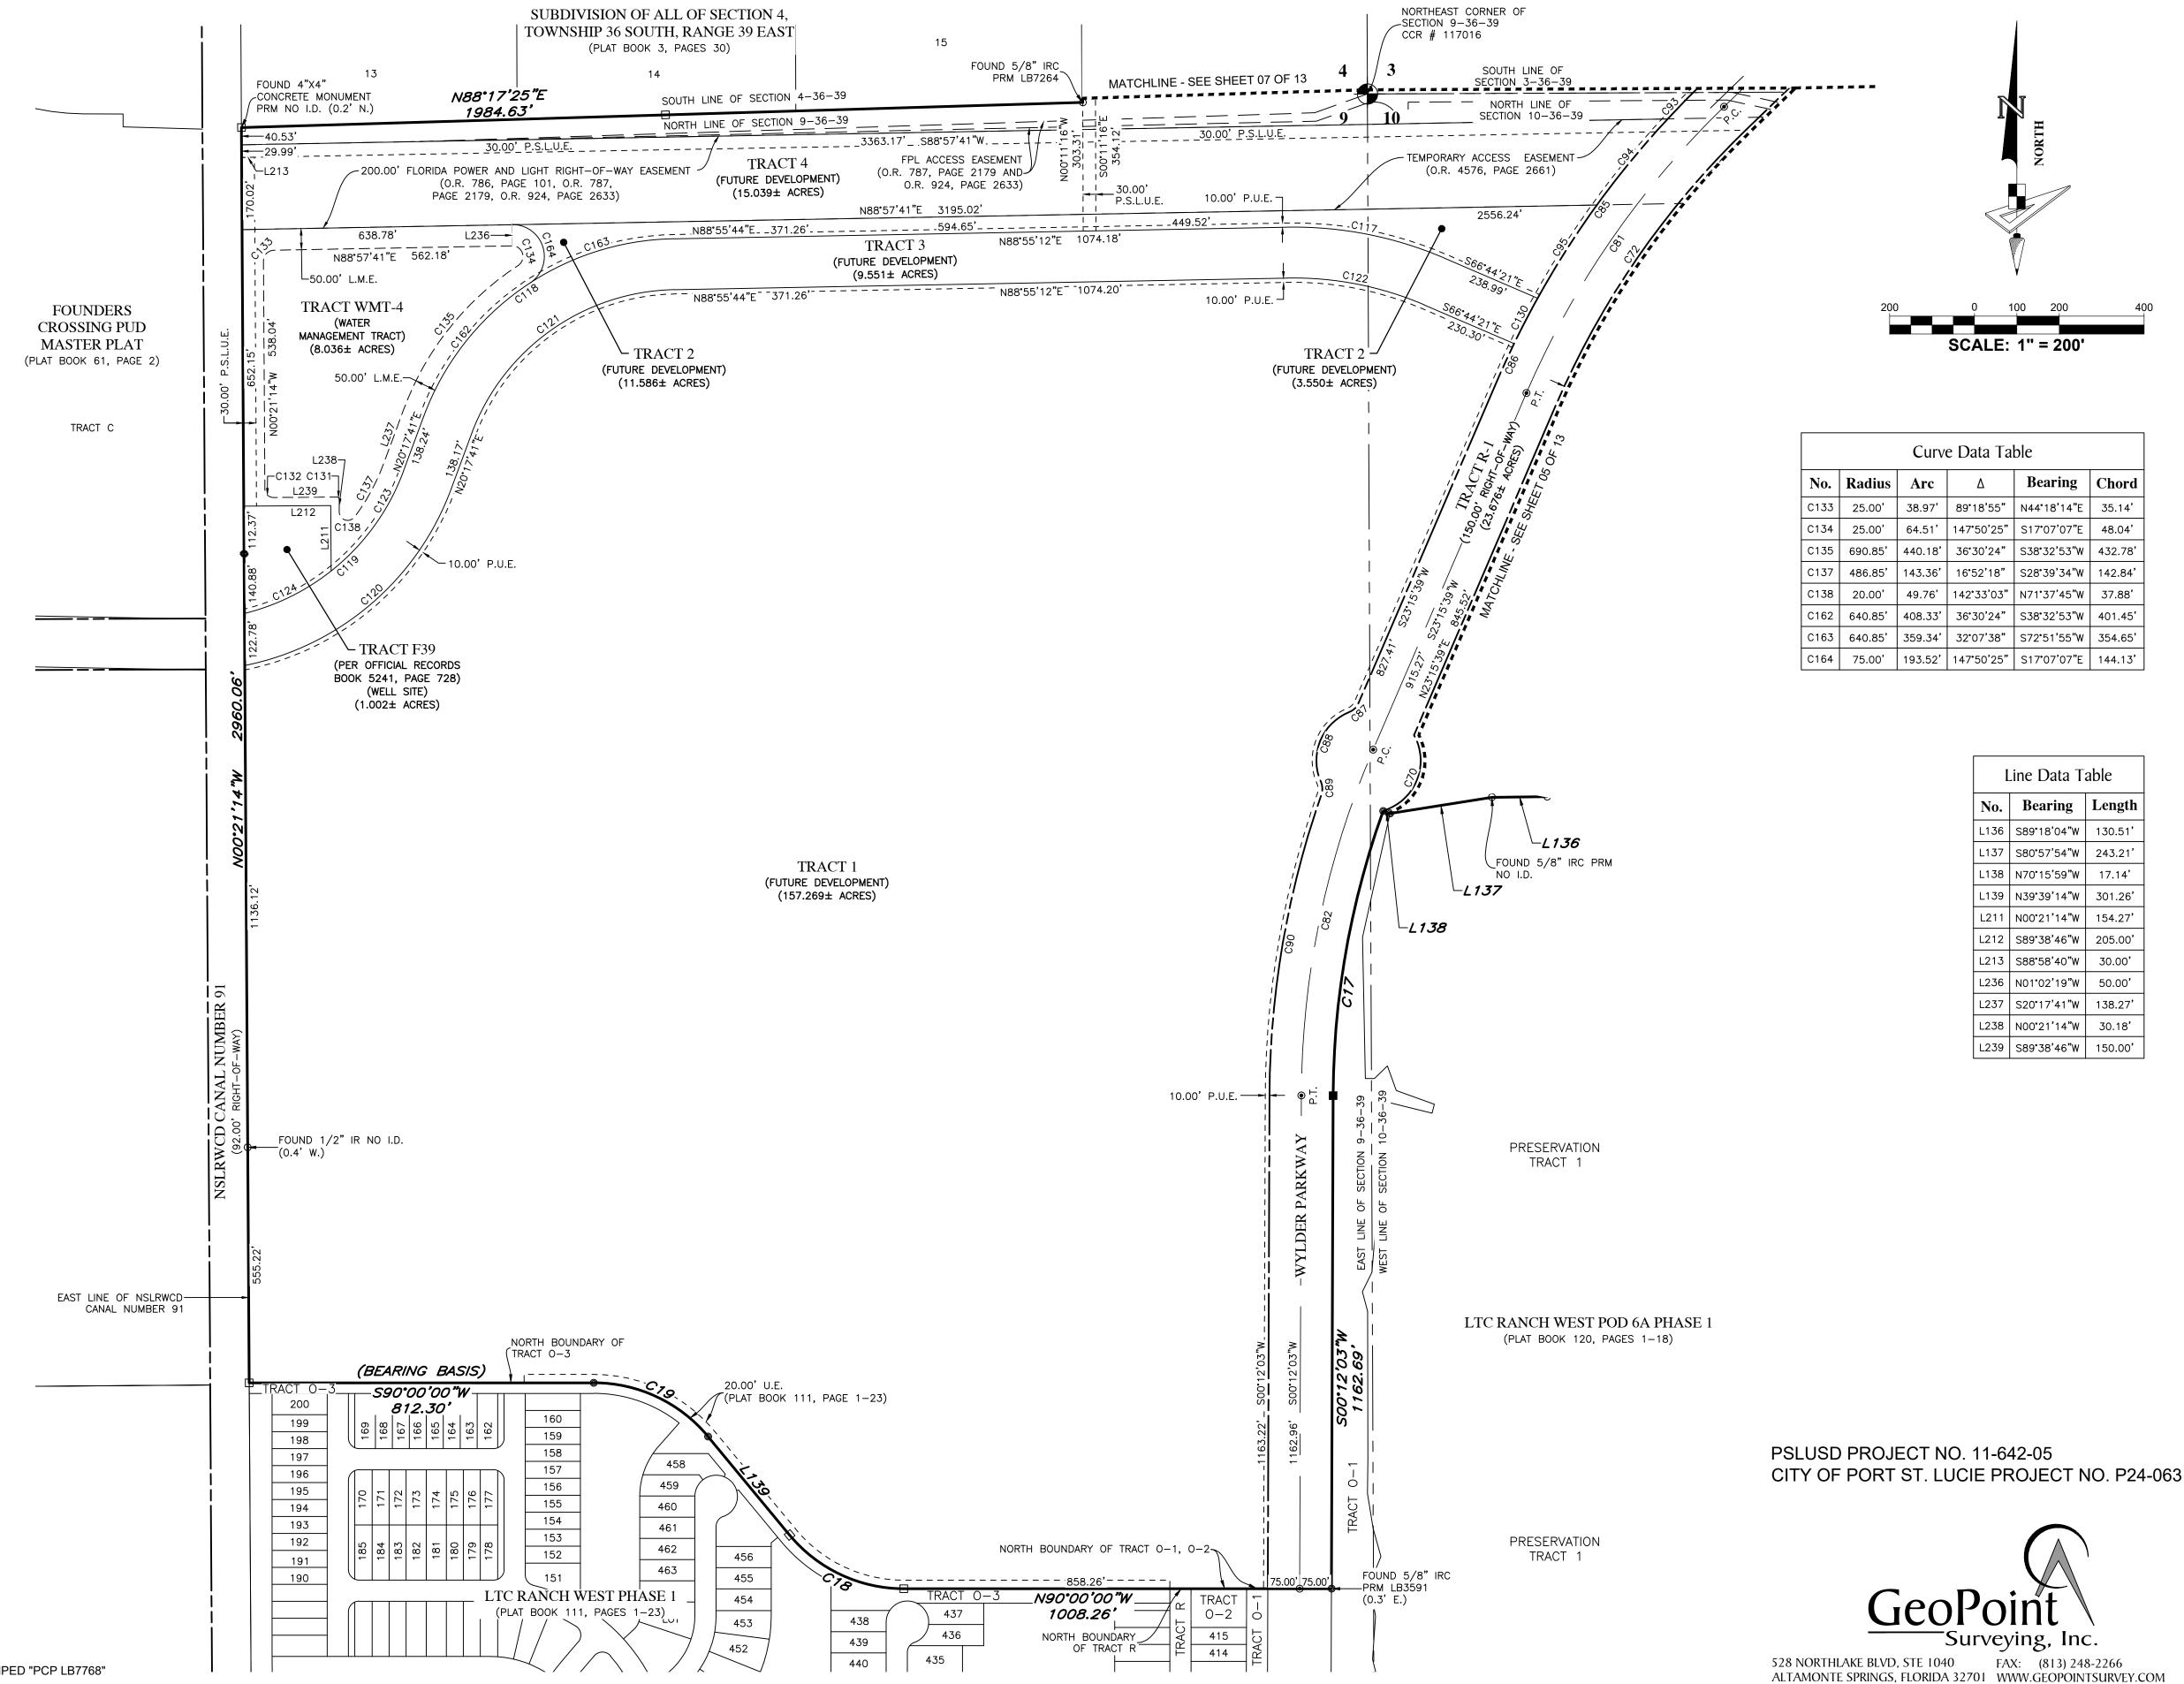

**SHEET 1 OF 13** 

BOOK

PAGE

BEING A REPLAT OF TRACT "A2", LTC RANCH WEST POD 6A PHASE 1, AS RECORDED IN PLAT BOOK 120, PAGES 1 THROUGH 18 OF THE PUBLIC RECORDS OF ST. LUCIE COUNTY, FLORIDA. LYING IN SECTIONS 3, 4, 9, 10 AND 15, TOWNSHIP 36 SOUTH, RANGE 39 EAST, CITY OF PORT ST. LUCIE, ST. LUCIE COUNTY, FLORIDA

## **LEGAL DESCRIPTION:**

A REPLAT OF TRACT "A2", LTC RANCH WEST POD 6A PHASE 1, AS RECORDED IN PLAT BOOK 120, PAGES 1 THROUGH 18 OF THE PUBLIC RECORDS OF ST. LUCIE COUNTY, FLORIDA, LYING IN SECTIONS 3, 4, 9, 10 AND 15, TOWNSHIP 36 SOUTH, RANGE 39 EAST, CITY OF PORT ST. LUCIE, ST. LUCIE COUNTY, FLORIDA.