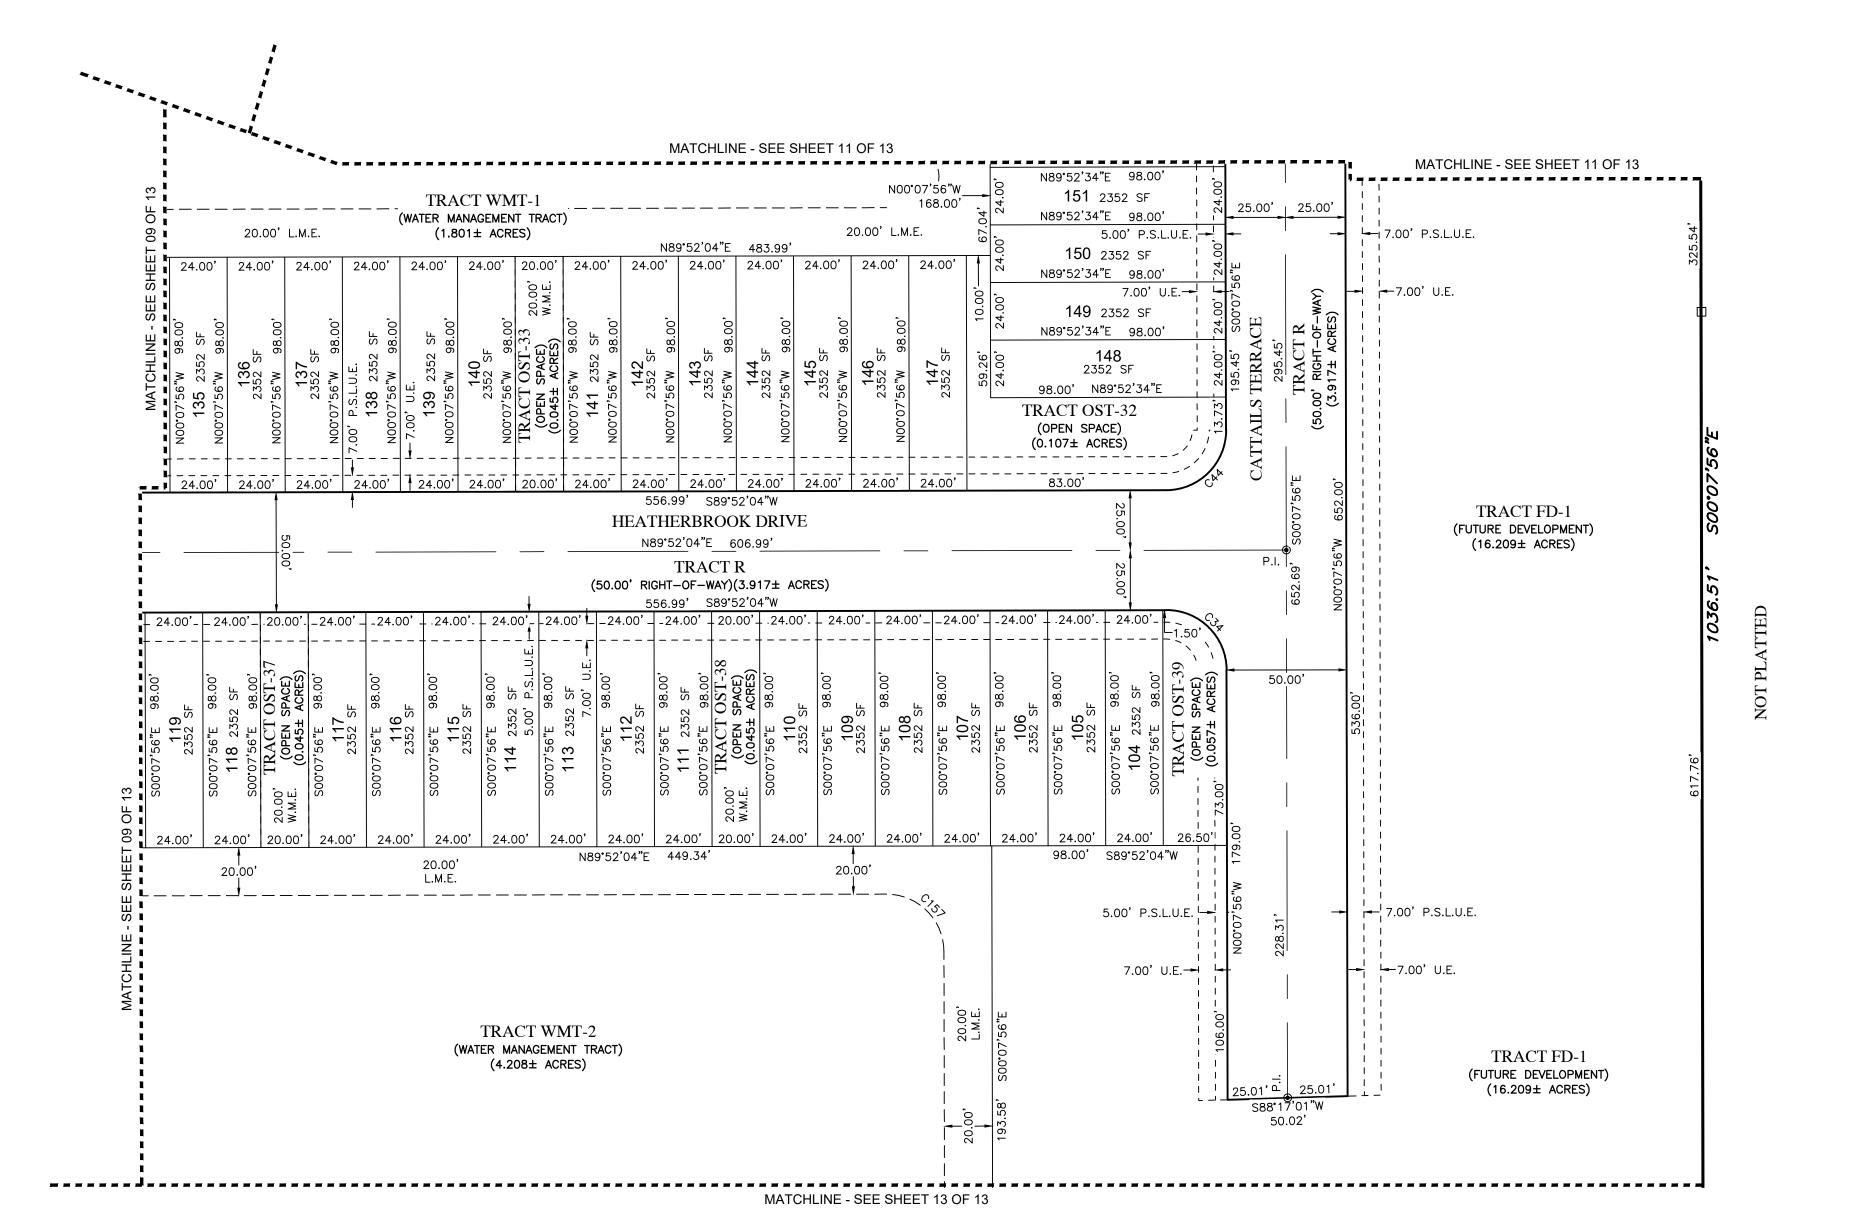

RRIGATION QUALITY EASEMENT      |  |  |  |  |  |
|                          |                                  |  |  |  |  |  |

IRC ---- IRON ROD AND CAP
P.R.M.--- PERMANENT REFERENCE MONUMENT

SF---- SQUARE FEET

♦ ----- INDICATES SECTION CORNER

NSLRWCD --- NORTH ST. LUCIE RIVER WATER CONTROL DISTRICT

■ ----- INDICATES SET P.R.M. 5/8" (IRC) IRON ROD AND CAP

STAMPED "PRM LB7768" UNLESS OTHERWISE NOTED.

□ ----- INDICATES FOUND P.R.M. 5/8" (IRC) IRON ROD AND CAP STAMPED "PRM LB4286" UNLESS OTHERWISE NOTED.

□ ----- INDICATES FOUND P.R.M. 5/8" (IRC) IRON ROD AND CAP

STAMPED "PRM LB7217" UNLESS OTHERWISE NOTED.

© ----- INDICATES FOUND P.R.M. 5/8" (IRC) IRON ROD AND CAP STAMPED "PRM LB3591" UNLESS OTHERWISE NOTED.

● ----- INDICATES (P.C.P.) PERMANENT CONTROL POINT STAMPED "PCP LB7768"





PSLUSD PROJECT NO. 11-642-05 CITY OF PORT ST. LUCIE PROJECT NO. P24-063