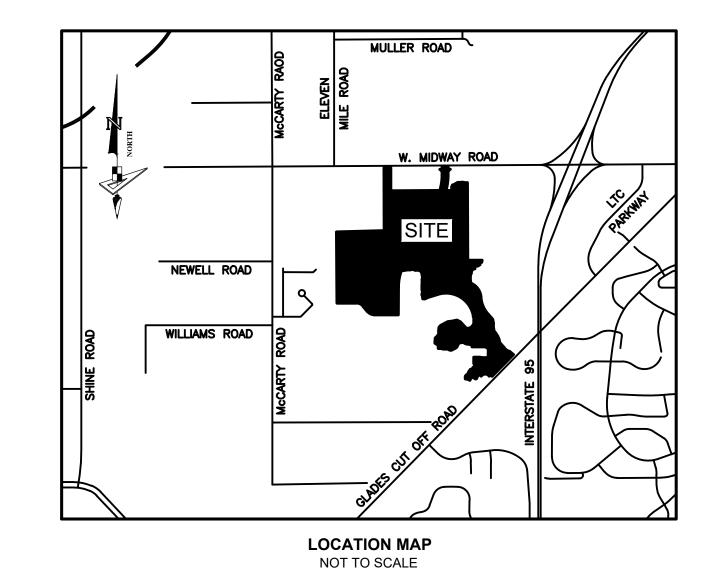

**SHEET 1 OF 13** 

BOOK

PAGE

BEING A REPLAT OF TRACT "A2", LTC RANCH WEST POD 6A PHASE 1, AS RECORDED IN PLAT BOOK 120, PAGES 1 THROUGH 18 OF THE PUBLIC RECORDS OF ST. LUCIE COUNTY, FLORIDA. LYING IN SECTIONS 3, 4, 9, 10 AND 15, TOWNSHIP 36 SOUTH, RANGE 39 EAST, CITY OF PORT ST. LUCIE, ST. LUCIE COUNTY, FLORIDA

## **LEGAL DESCRIPTION:**

A REPLAT OF TRACT "A2", LTC RANCH WEST POD 6A PHASE 1, AS RECORDED IN PLAT BOOK 120, PAGES 1 THROUGH 18 OF THE PUBLIC RECORDS OF ST. LUCIE COUNTY, FLORIDA, LYING IN SECTIONS 3, 4, 9, 10 AND 15, TOWNSHIP 36 SOUTH, RANGE 39 EAST, CITY OF PORT ST. LUCIE, ST. LUCIE COUNTY, FLORIDA.