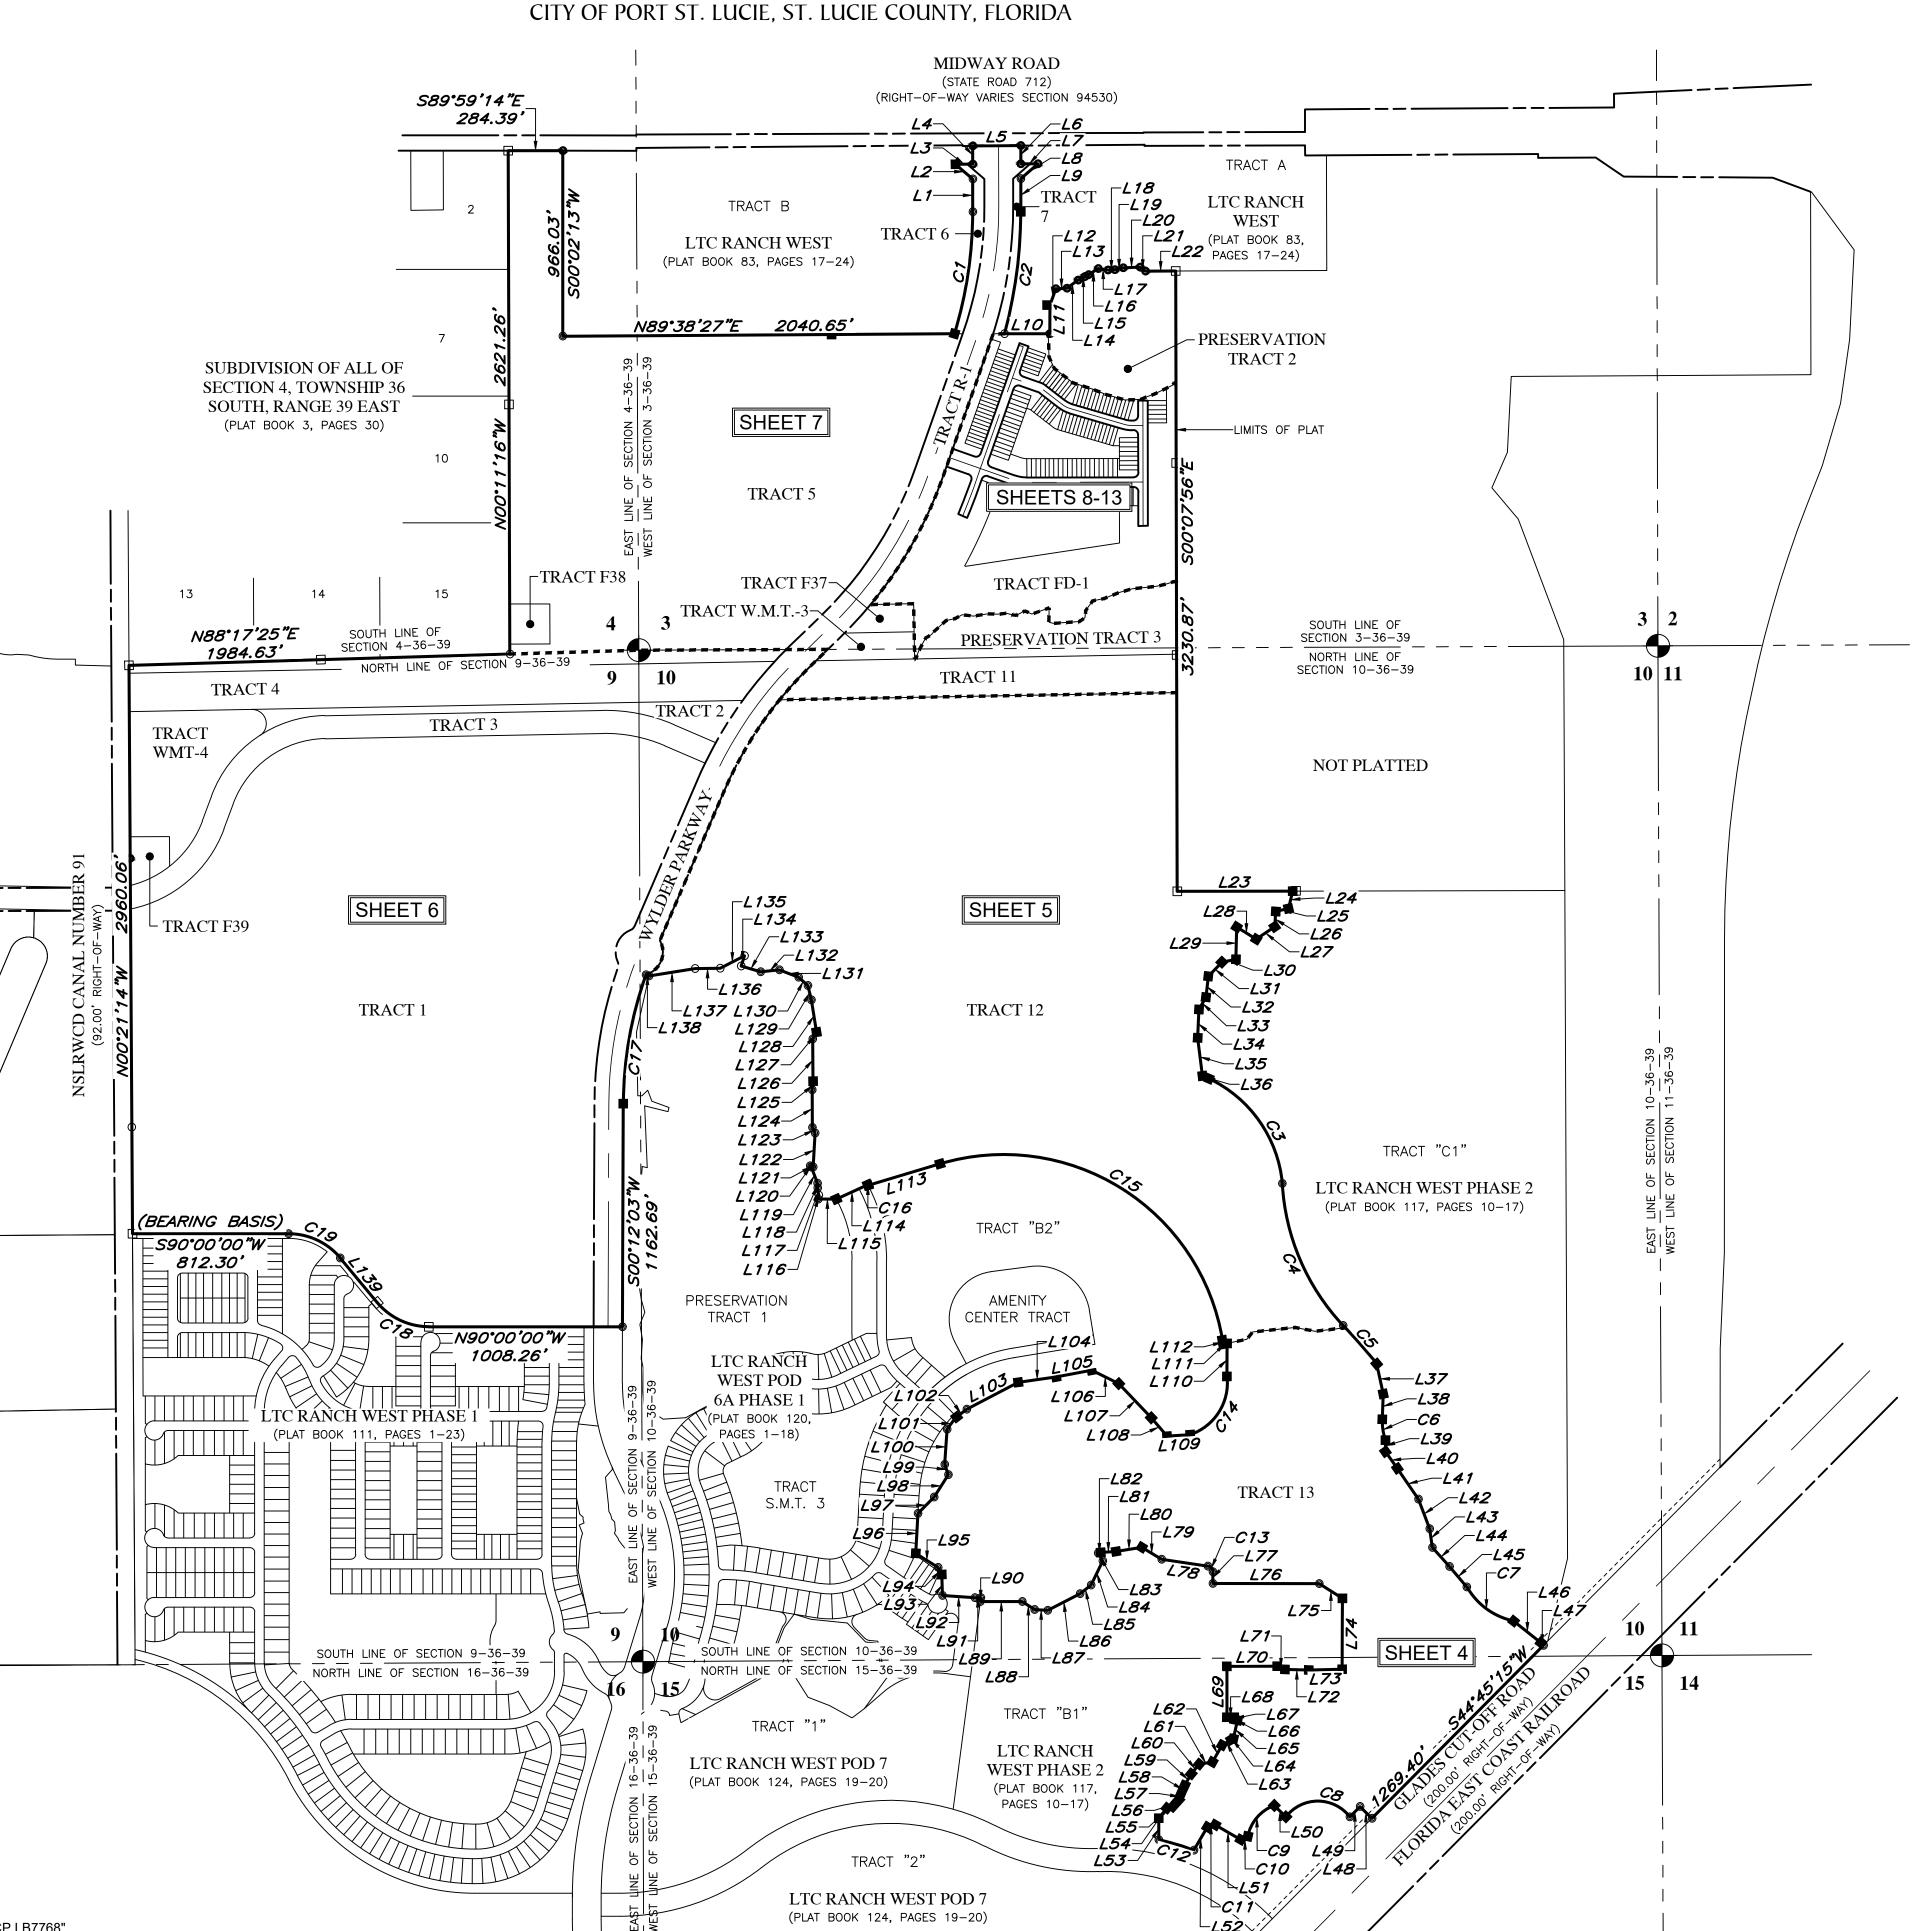

**SHEET 1 OF 13** 

BOOK

PAGE

BEING A REPLAT OF TRACT "A2", LTC RANCH WEST POD 6A PHASE 1, AS RECORDED IN PLAT BOOK 120, PAGES 1 THROUGH 18 OF THE PUBLIC RECORDS OF ST. LUCIE COUNTY, FLORIDA. LYING IN SECTIONS 3, 4, 9, 10 AND 15, TOWNSHIP 36 SOUTH, RANGE 39 EAST, CITY OF PORT ST. LUCIE, ST. LUCIE COUNTY, FLORIDA

## **LEGAL DESCRIPTION:**

A REPLAT OF TRACT "A2", LTC RANCH WEST POD 6A PHASE 1, AS RECORDED IN PLAT BOOK 120, PAGES 1 THROUGH 18 OF THE PUBLIC RECORDS OF ST. LUCIE COUNTY, FLORIDA, LYING IN SECTIONS 3, 4, 9, 10 AND 15, TOWNSHIP 36 SOUTH, RANGE 39 EAST, CITY OF PORT ST. LUCIE, ST. LUCIE COUNTY, FLORIDA.

SHEET 2 OF 13

PLAT ВООК

PAGE

BEING A REPLAT OF TRACT "A2", LTC RANCH WEST POD 6A PHASE 1, AS RECORDED IN PLAT BOOK 120, PAGES 1 THROUGH 18 OF THE PUBLIC RECORDS OF ST. LUCIE COUNTY, FLORIDA. LYING IN SECTIONS 3, 4, 9, 10 AND 15, TOWNSHIP 36 SOUTH, RANGE 39 EAST, CITY OF PORT ST. LUCIE, ST. LUCIE COUNTY, FLORIDA