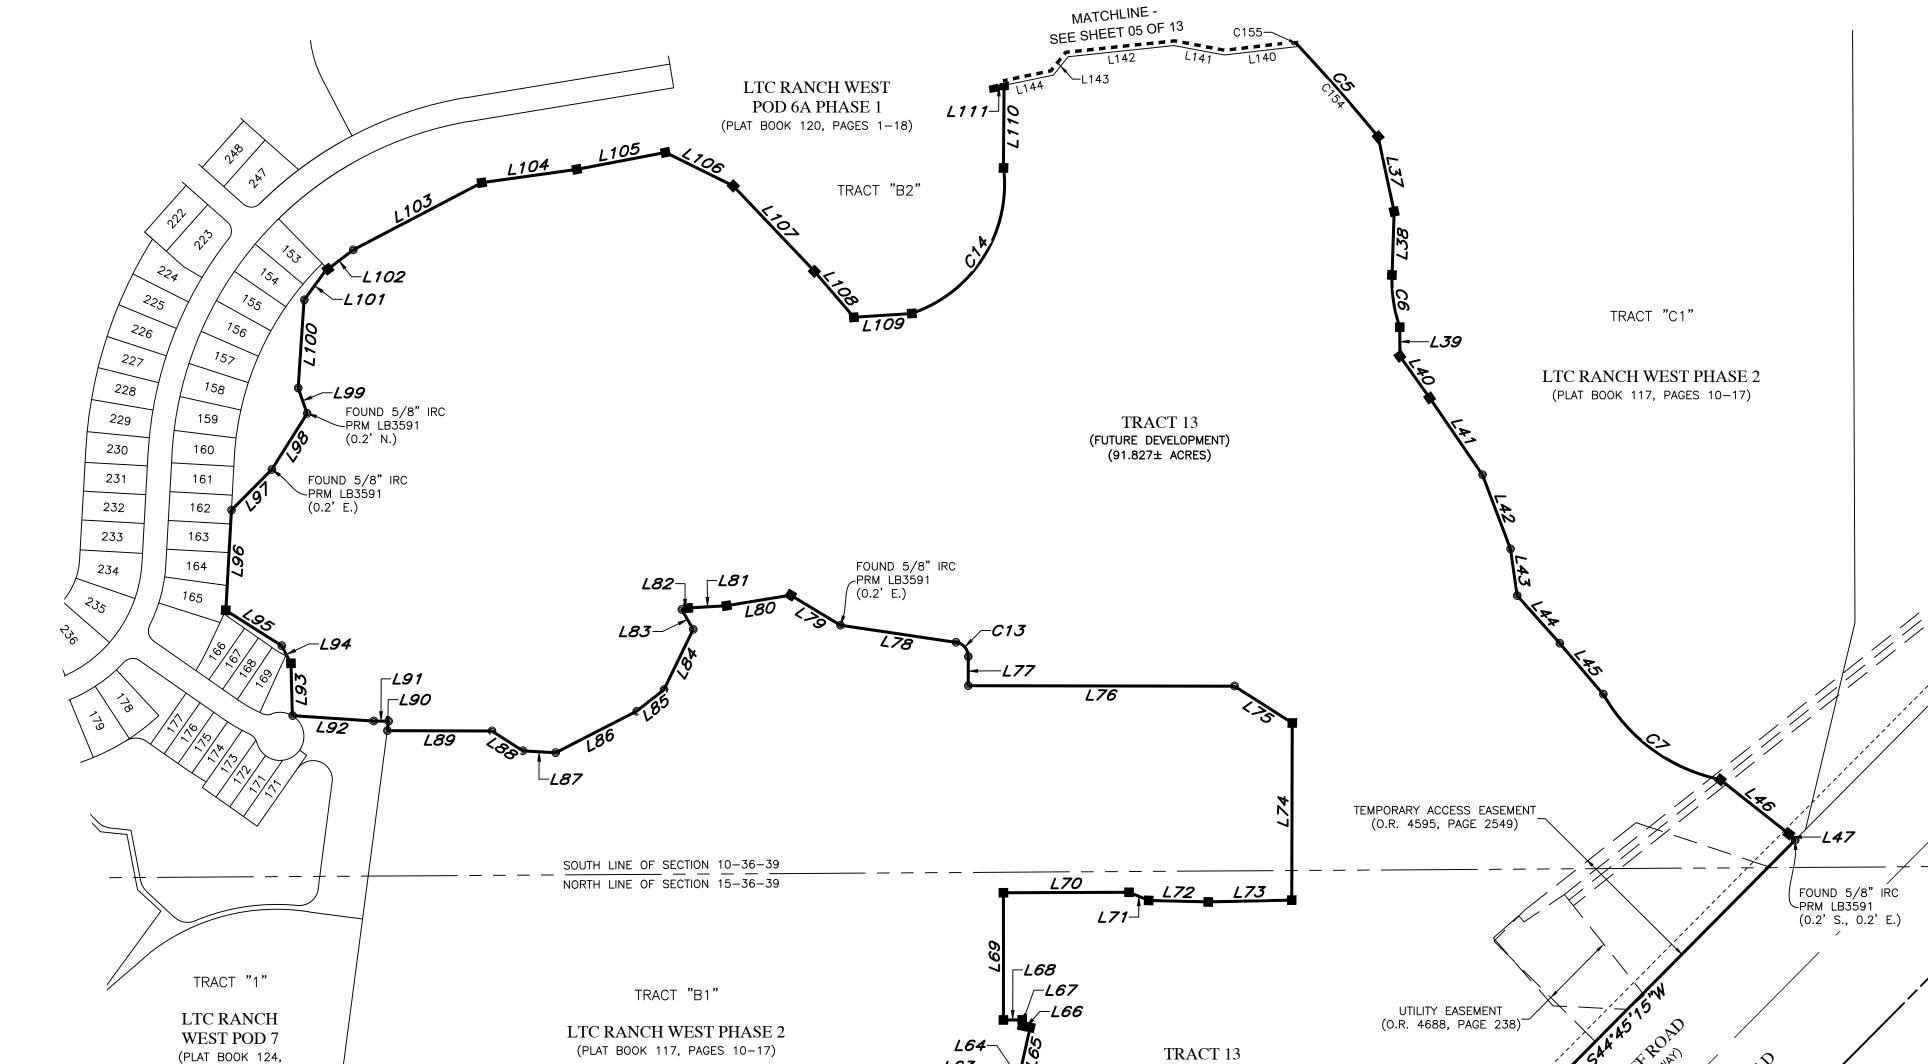

**SHEET 1 OF 13** 

BOOK

PAGE

BEING A REPLAT OF TRACT "A2", LTC RANCH WEST POD 6A PHASE 1, AS RECORDED IN PLAT BOOK 120, PAGES 1 THROUGH 18 OF THE PUBLIC RECORDS OF ST. LUCIE COUNTY, FLORIDA. LYING IN SECTIONS 3, 4, 9, 10 AND 15, TOWNSHIP 36 SOUTH, RANGE 39 EAST, CITY OF PORT ST. LUCIE, ST. LUCIE COUNTY, FLORIDA

## **LEGAL DESCRIPTION:**

A REPLAT OF TRACT "A2", LTC RANCH WEST POD 6A PHASE 1, AS RECORDED IN PLAT BOOK 120, PAGES 1 THROUGH 18 OF THE PUBLIC RECORDS OF ST. LUCIE COUNTY, FLORIDA, LYING IN SECTIONS 3, 4, 9, 10 AND 15, TOWNSHIP 36 SOUTH, RANGE 39 EAST, CITY OF PORT ST. LUCIE, ST. LUCIE COUNTY, FLORIDA.

SHEET 2 OF 13

PLAT ВООК

PAGE

BEING A REPLAT OF TRACT "A2", LTC RANCH WEST POD 6A PHASE 1, AS RECORDED IN PLAT BOOK 120, PAGES 1 THROUGH 18 OF THE PUBLIC RECORDS OF ST. LUCIE COUNTY, FLORIDA. LYING IN SECTIONS 3, 4, 9, 10 AND 15, TOWNSHIP 36 SOUTH, RANGE 39 EAST, CITY OF PORT ST. LUCIE, ST. LUCIE COUNTY, FLORIDA