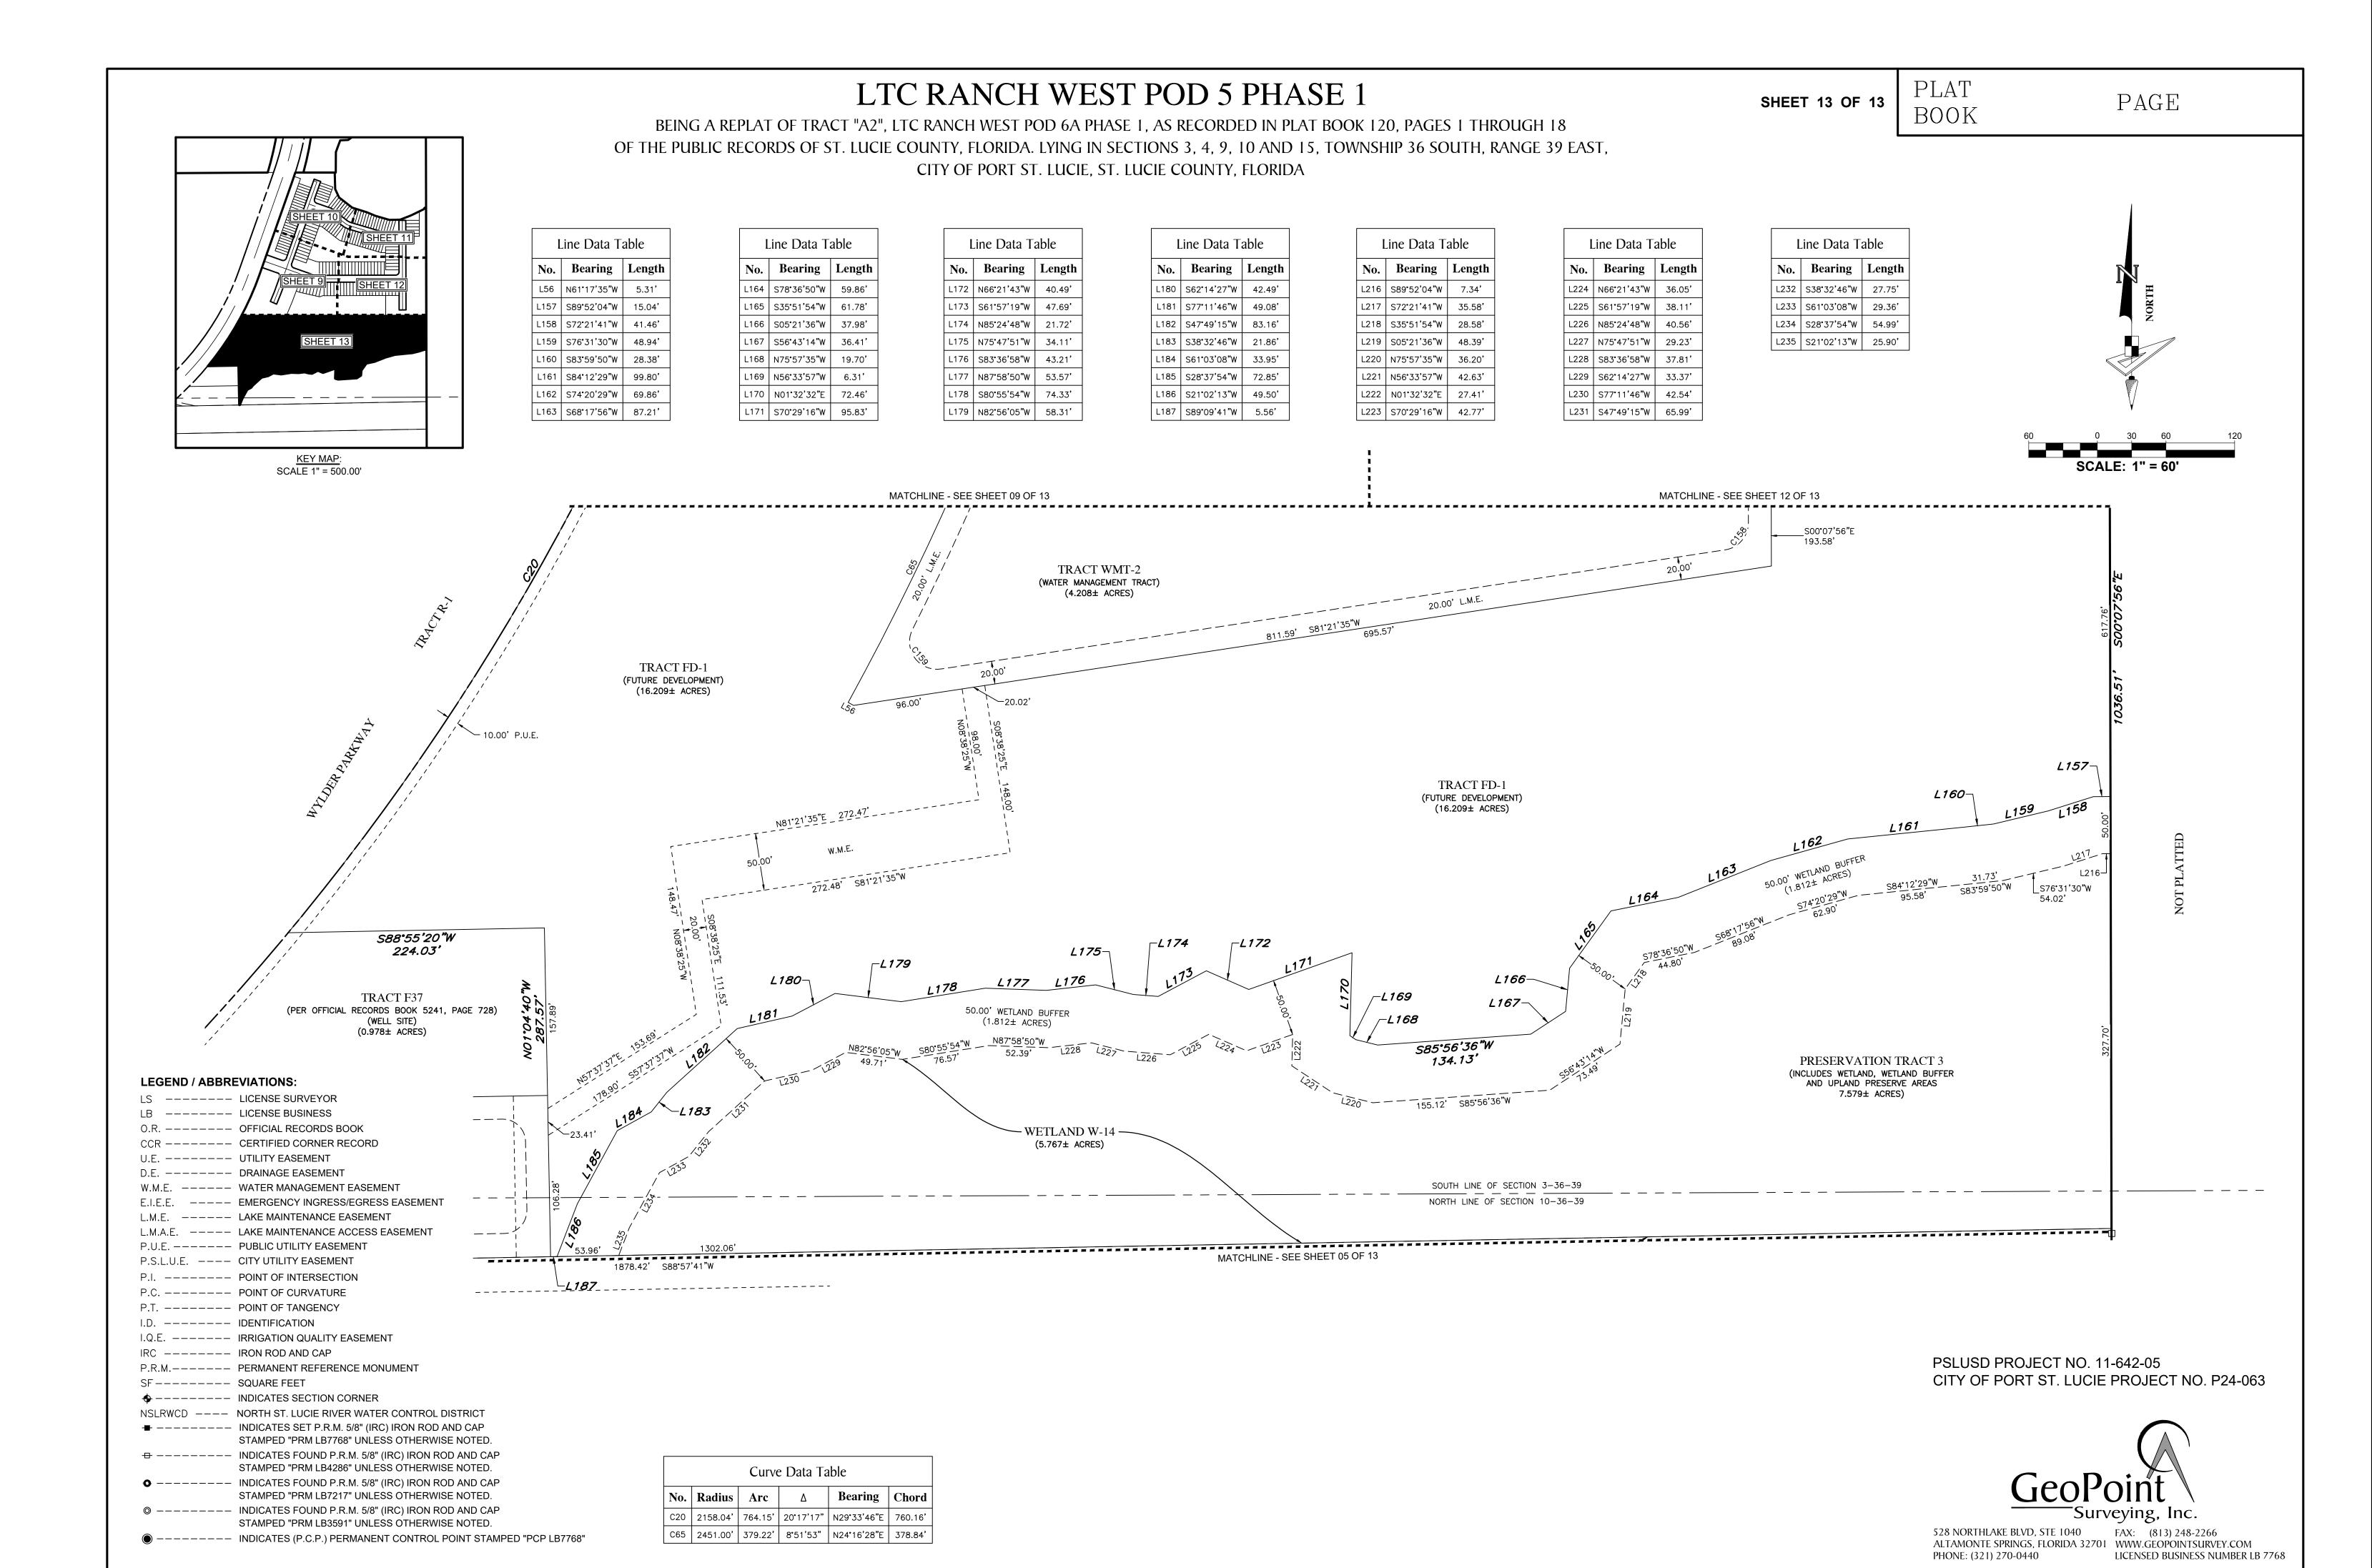

**SHEET 1 OF 13** 

BOOK

PAGE

BEING A REPLAT OF TRACT "A2", LTC RANCH WEST POD 6A PHASE 1, AS RECORDED IN PLAT BOOK 120, PAGES 1 THROUGH 18 OF THE PUBLIC RECORDS OF ST. LUCIE COUNTY, FLORIDA. LYING IN SECTIONS 3, 4, 9, 10 AND 15, TOWNSHIP 36 SOUTH, RANGE 39 EAST, CITY OF PORT ST. LUCIE, ST. LUCIE COUNTY, FLORIDA