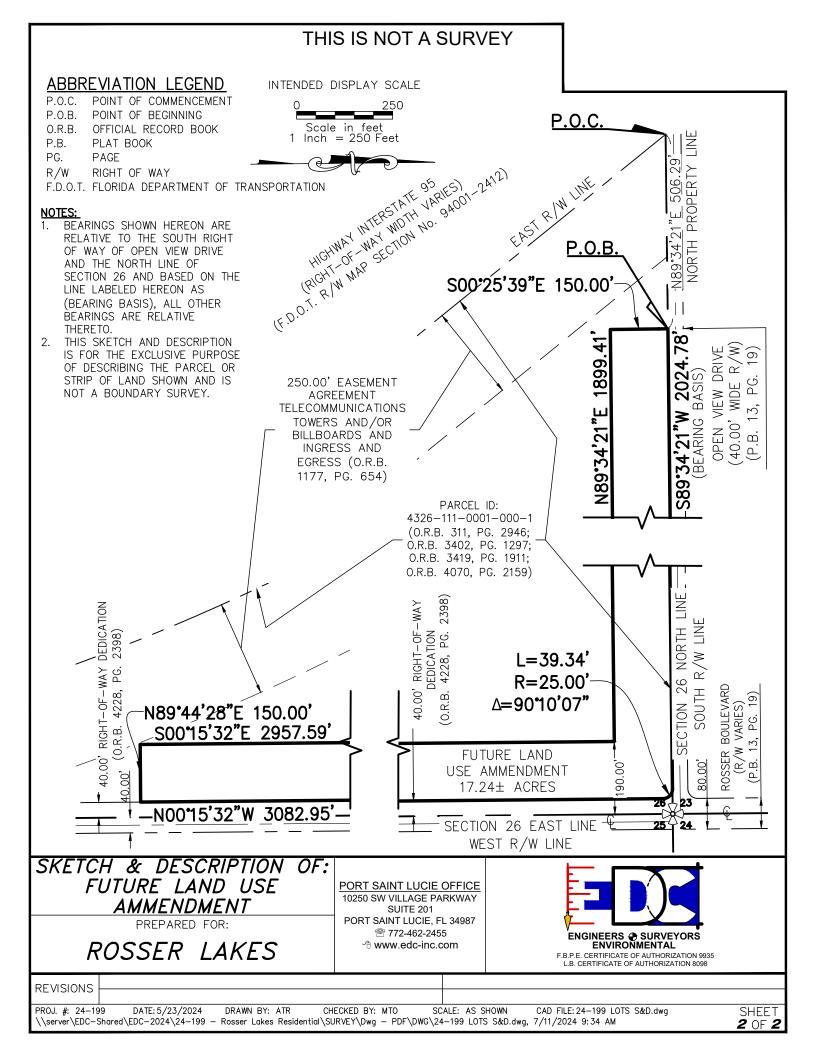

## THIS IS NOT A SURVEY

## **DESCRIPTION:**

A PARCEL OF LAND LYING IN SECTION 26, TOWNSHIP 37 SOUTH, RANGE 39 EAST, LYING EAST OF THE EAST RIGHT-OF-WAY OF INTERSTATE-95, ALL LYING AND BEING IN ST. LUCIE COUNTY, FLORIDA, BEING MORE PARTICULARLY DESCRIBED AS FOLLOWS:

COMMENCE AT THE INTERSECTION OF THE EAST RIGHT-OF-WAY LINE OF INTERSTATE HIGHWAY 95 (A VARIABLE WIDTH RIGHT-OF-WAY ACCORDING TO RIGHT-OF-WAY MAP SECTION 94001-2412), THENCE NORTH 89°34'21" EAST, ALONG THE NORTH LINE OF SAID SECTION 26, A DISTANCE OF 506.29 FEET TO THE POINT OF BEGINNING;

THENCE SOUTH 00°25'39" EAST, A DISTANCE OF 150.00 FEET; THENCE NORTH 89°34'21" EAST PARALLEL TO SAID NORTH SECTION LINE, A DISTANCE OF 1,899.41 FEET TO A POINT LYING AND BEING 190.00 FEET WEST OF THE EAST LINE OF SAID SECTION 26; THENCE SOUTH 00°15'32" EAST PARALLEL TO SAID EAST LINE, A DISTANCE OF 2,957.59 FEET; THENCE NORTH 89°44'28" EAST, A DISTANCE OF 150.00 FEET TO A POINT LYING AND BEING 40.00 FEET WEST OF SAID EAST SECTION LINE; THENCE NORTH 00°15'32" WEST PARALLEL TO SAID EAST SECTION LINE, A DISTANCE OF 3,082.95 FEET TO THE BEGINNING OF A TANGENT CURVE CONCAVE SOUTHWEST HAVING A RADIUS OF 25.00 FEET; THENCE ALONG SAID CURVE THROUGH A CENTRAL ANGLE 90°10'07" AN ARC DISTANCE OF 39.34 FEET TO A POINT OF TANGENCY; THENCE SOUTH 89°34'21" WEST ALONG SAID NORTH SECTION LINE, A DISTANCE OF 2,024.78 FEET TO THE POINT OF BEGINNING.

CONTAINING 17.24 ACRES (750980.96 SQUARE FEET), MORE OR LESS.

## NOTE:

DESCRIPTION NOT VALID WITHOUT SKETCH.

MICHAEL T. OWEN SIGNATURE DATE PROFESSIONAL SURVEYOR & MAPPER FLORIDA REGISTRATION #5556

| FUTURE LAND USE<br>AMMENDMENT<br>PREPARED FOR:<br>ROSSER LAKES                                                 | PORT SAINT LUCIE OFFICE<br>10250 SW VILLAGE PARKWAY<br>SUITE 201<br>PORT SAINT LUCIE, FL 34987<br><sup>®</sup> 772-462-2455<br><sup>↑</sup> www.edc-inc.com | ENGINEERS © SURVEYORS<br>ENVIRONMENTAL<br>F.B.P.E. CERTIFICATE OF AUTHORIZATION 9935<br>L.B. CERTIFICATE OF AUTHORIZATION 8998 |                 |
|----------------------------------------------------------------------------------------------------------------|-------------------------------------------------------------------------------------------------------------------------------------------------------------|--------------------------------------------------------------------------------------------------------------------------------|-----------------|
| REVISIONS                                                                                                      |                                                                                                                                                             |                                                                                                                                |                 |
| PROJ. #: 24-199 DATE:5/23/2024 DRAWN BY: ATR<br>\\server\EDC-Shared\EDC-2024\24-199 - Rosser Lakes Residential | CHECKED BY: MTO SCALE: AS S<br>\SURVEY\Dwg - PDF\DWG\24-199 LOTS                                                                                            |                                                                                                                                | SHEET<br>1 of 2 |