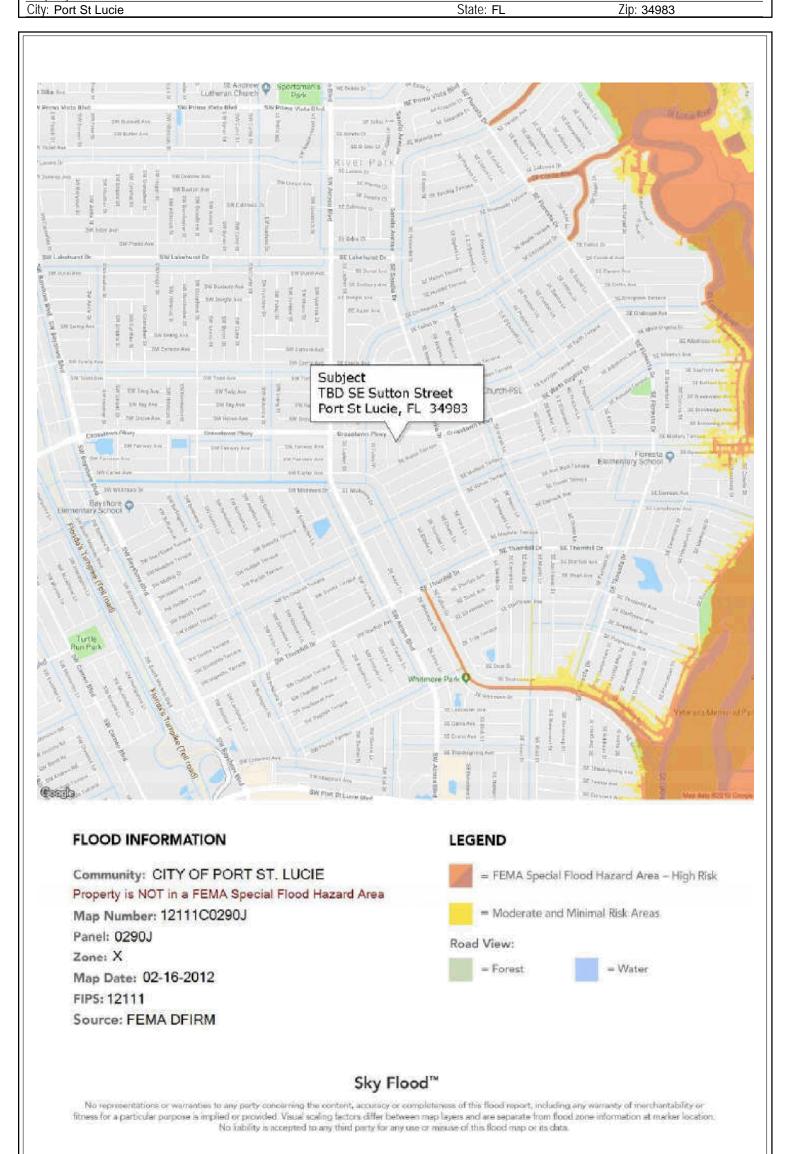

# Land Appraisal Report

File No. 19-79460

|                             | The purpose of this ap                         | praisal report is to           | provi  | de the client      | with a cre          | dible opinior                          | n of the defined w     | /alue             | of the subject pro                | perty, aiven th | e intended use   | of the appraisa         | al.                  |            |            |
|-----------------------------|------------------------------------------------|--------------------------------|--------|--------------------|---------------------|----------------------------------------|------------------------|-------------------|-----------------------------------|-----------------|------------------|-------------------------|----------------------|------------|------------|
|                             | Client Name/Intended                           | User City of P                 | ort    | St Lucie           |                     |                                        |                        |                   | i jraymond@                       |                 |                  |                         |                      |            |            |
| SO                          | Client Address 121                             |                                |        |                    | Bldg A              |                                        | (                      | City <b>F</b>     | Port St Lucie                     |                 |                  | State FL                | Zip 🕄                | 34984      |            |
| PURPOS                      | Additional Intended Us                         | ser(s) City of P               | ort    | St Lucie           |                     |                                        |                        |                   |                                   |                 |                  |                         |                      |            |            |
| Δ.                          | Intended Use Land                              | Valuation                      |        |                    |                     |                                        |                        |                   |                                   |                 |                  |                         |                      |            |            |
|                             |                                                |                                |        |                    |                     |                                        |                        |                   |                                   |                 |                  |                         |                      |            |            |
|                             | Property Address 15                            |                                |        |                    |                     |                                        | (                      | City <b>F</b>     | Port St Lucie                     |                 |                  | State FL                |                      | 34983      |            |
| ECT                         | Owner of Public Record<br>Legal Description CF |                                |        |                    | PR 63               | 34) I OT                               | 2                      |                   |                                   |                 |                  | County St L             | LUCIE                |            |            |
| ВIJ                         | Assessor's Parcel # 3                          |                                |        |                    | -00-                |                                        |                        | Fax Y             | ear 2018                          |                 |                  | R.E. Taxes \$           | 0.00                 |            |            |
| ŝ                           | Neighborhood Name                              | CROSSTOW                       | 'N F   | PARKWA             |                     |                                        | Ν                      |                   | Reference 36-35                   | 5-39            |                  | Census Tract            |                      | 5          |            |
|                             | Property Rights Appra                          |                                |        |                    | isehold             |                                        | describe)              | the <sup>11</sup> | roo years ==!!                    | the offer-t'    | lata of the      | aical                   |                      |            |            |
|                             | My research did<br>Prior Sale/Transfer:        | X did not revea                | ii any | prior sales c      |                     | <u>'s of the subj</u><br>ce <b>N/A</b> |                        |                   | ree years prior to<br>e(s) FLEXML |                 |                  | aisai.                  |                      |            |            |
| RΥ                          | Analysis of prior sale of                      |                                | fthe   | subject prope      |                     |                                        |                        |                   |                                   |                 |                  | ne above s              | tated dat            | a is bel   | lieved     |
| STC                         | to be accurate.                                |                                |        |                    |                     |                                        |                        |                   |                                   |                 |                  |                         |                      |            |            |
| ΗS                          | and does not ha                                |                                |        |                    |                     |                                        |                        |                   |                                   |                 |                  |                         | ecise, in c          | lepth se   | earch      |
| SALE                        | is desired, we fo                              | ecommend a                     | unic   | bugn sea           | ICH by              | a quaime                               |                        | ler, I            |                                   | Allomeya        |                  | agent                   |                      |            |            |
| S).                         | Offerings, options and                         | contracts as of the            | effec  | ctive date of t    | he apprai           | sal <u>Non</u>                         | e Noted                |                   |                                   |                 |                  |                         |                      |            |            |
|                             |                                                |                                |        |                    |                     |                                        |                        |                   |                                   |                 |                  |                         |                      |            |            |
|                             |                                                | rhood Characteri<br>X Suburban | stics  | 1                  | Dror                | ty Voluer                              | One-Unit Ho            |                   | g Trends                          | Doclining       | One-Unit         |                         |                      | nt Land Us |            |
|                             | Location Urban<br>Built-Up X Over 75           |                                |        | Rural<br>Under 25% | -                   | ty Values                              | Increasing<br>Shortage |                   | In Balance                        | Declining       | PRICE<br>\$(000) | AGE<br>(yrs)            | One-Unit<br>2-4 Unit | <u> </u>   | 90% %<br>% |
| Q                           | Growth Rapid                                   | X Stable                       |        | Slow               |                     |                                        | Under 3 mths           |                   | 3-6 mths                          | Over 6 mths     |                  | <u> </u>                | Multi-Famil          | у          | %          |
| HOO                         | Neighborhood Bounda                            | aries SW Prim                  |        |                    | . to the            | e north, S                             | E St Lucie             |                   | d. to the sout                    | th, St.         | 519 H            | igh <b>58</b>           | Commercia            | l          | 5 %        |
| GHBORHOOD                   | Lucie River to the                             |                                |        |                    |                     |                                        |                        |                   |                                   |                 | 200 P            |                         | Other V.I            |            | 5 %        |
| GHE                         | Neighborhood Descrip<br>centers, and fre       |                                | sta    | Drive, a           | local t             | rattic arte                            | ery, is withir         | n 1 r             | mile, and offe                    | ers acces       | s to shoppi      | ing, schoo              | is, emplo            | yment      |            |
| NE                          |                                                |                                |        |                    |                     |                                        |                        |                   |                                   |                 |                  |                         |                      |            |            |
|                             | Market Conditions (inc                         |                                |        |                    |                     |                                        |                        |                   |                                   |                 |                  |                         |                      |            |            |
|                             | an average mai                                 |                                | f 10   | )6 days.           | Financ              | ing at the                             | e present tir          | me i              | is readily ava                    | ailable fro     | m a variety      | of source               | s which I            | penefits   | both       |
|                             | potential buyers<br>Dimensions 80x12           |                                |        |                    | Δ                   | .rea <b>10,00</b>                      | 0 Sa Et                |                   | Shane R                           | ectangula       | ar               | View R                  | esid / Tr            | affic      |            |
|                             | Specific Zoning Classi                         |                                |        |                    |                     |                                        |                        | Fan               | nily Resident                     |                 |                  | view rt                 |                      |            |            |
|                             |                                                |                                |        | I Nonconforn       | ning (Gra           | ndfathered L                           | lse) 🗌 No Z            | Zoninę            | g 🛛 🗌 Illegal (d                  |                 |                  |                         |                      |            |            |
|                             | Highest and best use of                        | of the subject prope           | erty   | As Impro           | oved; S             | Single Fa                              | mily Reside            | entia             | al                                |                 |                  |                         |                      |            |            |
| μ                           | Utilities Publi                                | c Other (descr                 | ibe)   |                    |                     |                                        | Public                 | OtH               | her (describe)                    |                 | Off-site Imr     | provements-             | Туре                 | Public     | Private    |
| SITE                        | Electricity X                                  |                                | 1      |                    | Wa                  | ater                                   | X                      |                   | ]                                 |                 | Street As        | ohalt                   | J1 -                 | X          |            |
|                             | Gas                                            |                                | -      |                    |                     | nitary Sewer                           |                        |                   |                                   | 0444000         | Alley No         |                         |                      |            |            |
|                             | FEMA Special Flood H<br>Site Comments No       |                                |        |                    |                     | ood Zone X<br>chments                  |                        |                   | FEMA Map # 1                      |                 |                  | FEMA Map Da             | ate U2-16-           | 2012       |            |
|                             |                                                |                                | 2011   |                    |                     |                                        |                        | 3 1               |                                   |                 |                  |                         |                      |            |            |
|                             |                                                |                                |        |                    |                     |                                        |                        |                   |                                   |                 |                  |                         |                      |            |            |
|                             | ITEM                                           | SUBJE                          |        |                    |                     | OMPARAB                                |                        |                   |                                   | PARABLEN        |                  |                         | MPARABI              |            |            |
|                             |                                                | SE Sutton Stre                 | eet    |                    |                     |                                        | Boulevard,             | ,                 | 1449 SE La                        |                 |                  | 1425 SE                 |                      |            |            |
|                             | Port St Lucie, F<br>Proximity to subject       | -L 34983                       |        |                    | ort St L<br>00 mile | ucie, FL<br>es SW                      | 34953                  |                   | Port St Luci<br>0.26 miles N      |                 | రర               | Port St Lu<br>0.27 mile | ,                    | 54986      |            |
|                             | Sales Price                                    | \$                             | _      | N/A                | 55 mile             |                                        | \$ 23,0                | 000               | 5.20 miles l                      | \$              | 21,000           | 0.27 11110              | SINL \$              | 2          | 26,000     |
|                             | Price \$ /                                     |                                |        |                    |                     |                                        |                        |                   |                                   |                 |                  |                         |                      |            |            |
|                             | Data Source                                    | DECOT                          |        |                    |                     |                                        | 924; DOM 89            |                   | Bk#4213/Pg#                       |                 |                  | FLEXMLS#                |                      |            |            |
| S                           | Date of Sale and<br>Time Adjustment            | DESCRIF                        | 1011   |                    | DESCR<br>05/19;c    |                                        | +(-) Adjust            |                   | DESCRIPTI<br>s12/18               |                 | +(-) Adjust.     | DESCRI<br>s01/19;c1     |                      | +(-) A     | ajust.     |
| YSI                         | Location                                       | N.Resident                     | ial    |                    | .Reside             |                                        |                        |                   | N.Residenti                       | al              |                  | N.Reside                |                      |            |            |
| NAL                         | Site/View                                      | 10,000 SF                      |        | 10                 | 0,000 S             | 8F                                     |                        |                   | 10,000 SF                         |                 |                  | 10,000 SF               |                      |            |            |
| AA                          | View                                           | Resid / Tra                    | ffic   |                    | esid / T            | raffic                                 |                        |                   | Resid / Traf                      | fic             |                  | Residenti               | al                   |            | -3,000     |
| <b>MARKET DATA ANALYSIS</b> | Zoning<br>Access                               | GU-PSL<br>Paved Roa            | d      |                    | S-4P<br>aved R      | nad                                    |                        | 0                 | RS-2<br>Paved Road                | <b>↓</b>        | 0                | RS-2<br>Paved Ro        | had                  |            | 0          |
| KE                          | 1000000                                        |                                | u      |                    |                     | Jau                                    |                        |                   | i aveu Rudi                       | A               |                  |                         | Jau                  |            |            |
| MAR                         | Sales or Financing                             | 1                              |        |                    |                     |                                        |                        |                   |                                   |                 |                  |                         |                      |            |            |
|                             | Concessions                                    |                                |        |                    |                     |                                        | <u> </u>               | _                 |                                   |                 | ~                |                         |                      |            | 0.000      |
|                             | Net Adj. (Total)<br>Indicated Value            |                                |        | No                 | X +<br>et Adj.      | 0.0%                                   | \$                     | 0                 | X + (<br>Net Adj. C               | \$<br>D.0%      | 0                | +<br>Net Adj.           | <u>X</u> - \$        |            | 3,000      |
|                             | of Subject                                     |                                |        |                    | er Auj.<br>oss Adj. |                                        | \$ 23,0                | 000               |                                   | 0.0%<br>0.0% \$ | 21,000           |                         | 11.5% \$             | 2          | 23,000     |
|                             | Summary of Sales Co                            | mparrison Approac              | h S    |                    |                     |                                        | ,•                     | - 1               |                                   | I `             | ,                |                         |                      | -          | ,          |
|                             |                                                |                                |        |                    |                     |                                        |                        |                   |                                   |                 |                  |                         |                      |            |            |
|                             |                                                |                                |        |                    |                     |                                        |                        |                   |                                   |                 |                  |                         |                      |            |            |
|                             |                                                |                                |        |                    |                     |                                        |                        |                   |                                   |                 |                  |                         |                      |            |            |
| NO                          | This appraisal is made                         | e 🗶 "as is," 🗌                 | ) sub  | ject to the fo     | llowing: _          |                                        |                        |                   |                                   |                 |                  |                         |                      |            |            |
| ATIC                        |                                                |                                |        |                    |                     |                                        |                        |                   |                                   |                 |                  |                         |                      |            |            |
| RECONCILIATION              |                                                |                                |        |                    |                     |                                        |                        |                   |                                   |                 |                  |                         |                      |            |            |
| NO                          | Based on the scop                              | e of work assur                | mpti   | one limitir        | ag condi            | itions and                             | annraiser's ce         | ortific           | cation my (our                    | ) oninion o     | the defined      | value of the r          | real prope           | ty         |            |
| $^{\circ}$                  | Bused on the soop                              | c of work, assu                |        | UIS, IIIIIIII      |                     |                                        |                        |                   | cation, my (our                   | ) opinion o     |                  |                         | curproper            |            |            |
| REC                         | that is the subject                            |                                | -      |                    |                     | s of <u>07/1</u> 2                     |                        |                   |                                   |                 | n is the effect  |                         |                      | -          |            |
| REC                         |                                                |                                | -      |                    |                     | s of <u>07/1</u> 2                     |                        | 0.234.8           | -                                 |                 |                  | tive date of th         |                      | al.        |            |