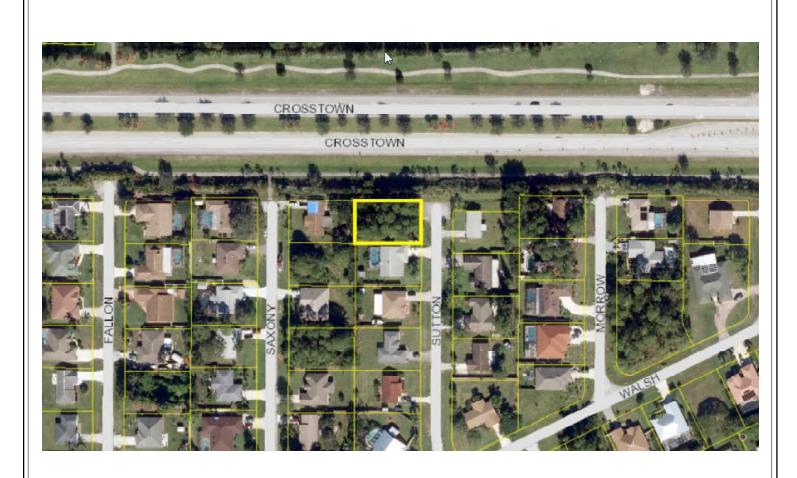

# Land Appraisal Report

File No. 19-79460

|                             | The purpose of this ap                         | praisal report is to           | provi  | de the client      | with a cre          | dible opinior                          | n of the defined w     | /alue             | of the subject pro                | perty, aiven th | e intended use   | of the appraisa         | al.                  |            |            |
|-----------------------------|------------------------------------------------|--------------------------------|--------|--------------------|---------------------|----------------------------------------|------------------------|-------------------|-----------------------------------|-----------------|------------------|-------------------------|----------------------|------------|------------|
|                             | Client Name/Intended                           | User City of P                 | ort    | St Lucie           |                     |                                        |                        |                   | i jraymond@                       |                 |                  |                         |                      |            |            |
| SO                          | Client Address 121                             |                                |        |                    | Bldg A              |                                        | (                      | City <b>F</b>     | Port St Lucie                     |                 |                  | State FL                | Zip 🕄                | 34984      |            |
| PURPOS                      | Additional Intended Us                         | ser(s) City of P               | ort    | St Lucie           |                     |                                        |                        |                   |                                   |                 |                  |                         |                      |            |            |
| Δ.                          | Intended Use Land                              | Valuation                      |        |                    |                     |                                        |                        |                   |                                   |                 |                  |                         |                      |            |            |
|                             |                                                |                                |        |                    |                     |                                        |                        |                   |                                   |                 |                  |                         |                      |            |            |
|                             | Property Address 15                            |                                |        |                    |                     |                                        | (                      | City <b>F</b>     | Port St Lucie                     |                 |                  | State FL                |                      | 34983      |            |
| ECT                         | Owner of Public Record<br>Legal Description CF |                                |        |                    | PR 63               | 34) I OT                               | 2                      |                   |                                   |                 |                  | County St L             | LUCIE                |            |            |
| ВIJ                         | Assessor's Parcel # 3                          |                                |        |                    | -00-                |                                        |                        | Fax Y             | ear 2018                          |                 |                  | R.E. Taxes \$           | 0.00                 |            |            |
| ŝ                           | Neighborhood Name                              | CROSSTOW                       | 'N F   | PARKWA             |                     |                                        | Ν                      |                   | Reference 36-35                   | 5-39            |                  | Census Tract            |                      | 5          |            |
|                             | Property Rights Appra                          |                                |        |                    | isehold             |                                        | describe)              | the <sup>11</sup> | roo years ==!!                    | the offer-t'    | lata of the      | aical                   |                      |            |            |
|                             | My research did<br>Prior Sale/Transfer:        | X did not revea                | ii any | prior sales c      |                     | <u>'s of the subj</u><br>ce <b>N/A</b> |                        |                   | ree years prior to<br>e(s) FLEXML |                 |                  | aisai.                  |                      |            |            |
| RΥ                          | Analysis of prior sale of                      |                                | fthe   | subject prope      |                     |                                        |                        |                   |                                   |                 |                  | ne above s              | tated dat            | a is bel   | lieved     |
| STC                         | to be accurate.                                |                                |        |                    |                     |                                        |                        |                   |                                   |                 |                  |                         |                      |            |            |
| ΗS                          | and does not ha                                |                                |        |                    |                     |                                        |                        |                   |                                   |                 |                  |                         | ecise, in c          | lepth se   | earch      |
| SALE                        | is desired, we fo                              | ecommend a                     | unic   | bugn sea           | ICH by              | a quaime                               |                        | ler, I            |                                   | Allomeya        |                  | agent                   |                      |            |            |
| S).                         | Offerings, options and                         | contracts as of the            | effec  | ctive date of t    | he apprai           | sal <u>Non</u>                         | e Noted                |                   |                                   |                 |                  |                         |                      |            |            |
|                             |                                                |                                |        |                    |                     |                                        |                        |                   |                                   |                 |                  |                         |                      |            |            |
|                             |                                                | rhood Characteri<br>X Suburban | stics  | 1                  | Dror                | ty Voluer                              | One-Unit Ho            |                   | g Trends                          | Doclining       | One-Unit         |                         |                      | nt Land Us |            |
|                             | Location Urban<br>Built-Up X Over 75           |                                |        | Rural<br>Under 25% | -                   | ty Values                              | Increasing<br>Shortage |                   | In Balance                        | Declining       | PRICE<br>\$(000) | AGE<br>(yrs)            | One-Unit<br>2-4 Unit | <u> </u>   | 90% %<br>% |
| Q                           | Growth Rapid                                   | X Stable                       |        | Slow               |                     |                                        | Under 3 mths           |                   | 3-6 mths                          | Over 6 mths     |                  | <u> </u>                | Multi-Famil          | у          | %          |
| HOO                         | Neighborhood Bounda                            | aries SW Prim                  |        |                    | . to the            | e north, S                             | E St Lucie             |                   | d. to the sout                    | th, St.         | 519 H            | igh <b>58</b>           | Commercia            | l          | 5 %        |
| GHBORHOOD                   | Lucie River to the                             |                                |        |                    |                     |                                        |                        |                   |                                   |                 | 200 P            |                         | Other V.I            |            | 5 %        |
| GHE                         | Neighborhood Descrip<br>centers, and fre       |                                | sta    | Drive, a           | local t             | rattic arte                            | ery, is withir         | n 1 r             | mile, and offe                    | ers acces       | s to shoppi      | ing, schoo              | is, emplo            | yment      |            |
| NE                          |                                                |                                |        |                    |                     |                                        |                        |                   |                                   |                 |                  |                         |                      |            |            |
|                             | Market Conditions (inc                         |                                |        |                    |                     |                                        |                        |                   |                                   |                 |                  |                         |                      |            |            |
|                             | an average mai                                 |                                | f 10   | )6 days.           | Financ              | ing at the                             | e present tir          | me i              | is readily ava                    | ailable fro     | m a variety      | of source               | s which I            | penefits   | both       |
|                             | potential buyers<br>Dimensions 80x12           |                                |        |                    | Δ                   | .rea <b>10,00</b>                      | 0 Sa Et                |                   | Shane R                           | ectangula       | ar               | View R                  | esid / Tr            | affic      |            |
|                             | Specific Zoning Classi                         |                                |        |                    |                     |                                        |                        | Fan               | nily Resident                     |                 |                  | view rt                 |                      |            |            |
|                             |                                                |                                |        | I Nonconforn       | ning (Gra           | ndfathered L                           | lse) 🗌 No Z            | Zoninę            | g 🛛 🗌 Illegal (d                  |                 |                  |                         |                      |            |            |
|                             | Highest and best use of                        | of the subject prope           | erty   | As Impro           | oved; S             | Single Fa                              | mily Reside            | entia             | al                                |                 |                  |                         |                      |            |            |
| μ                           | Utilities Publi                                | c Other (descr                 | ibe)   |                    |                     |                                        | Public                 | OtH               | her (describe)                    |                 | Off-site Imr     | provements-             | Туре                 | Public     | Private    |
| SITE                        | Electricity X                                  |                                | 1      |                    | Wa                  | ater                                   | X                      |                   | ]                                 |                 | Street As        | ohalt                   | J1 -                 | X          |            |
|                             | Gas                                            |                                | -      |                    |                     | nitary Sewer                           |                        |                   |                                   | 0444000         | Alley No         |                         |                      |            |            |
|                             | FEMA Special Flood H<br>Site Comments No       |                                |        |                    |                     | ood Zone X<br>chments                  |                        |                   | FEMA Map # 1                      |                 |                  | FEMA Map Da             | ate U2-16-           | 2012       |            |
|                             |                                                |                                | 2011   |                    |                     |                                        |                        | 3 1               |                                   |                 |                  |                         |                      |            |            |
|                             |                                                |                                |        |                    |                     |                                        |                        |                   |                                   |                 |                  |                         |                      |            |            |
|                             | ITEM                                           | SUBJE                          |        |                    |                     | OMPARAB                                |                        |                   |                                   | PARABLEN        |                  |                         | MPARABI              |            |            |
|                             |                                                | SE Sutton Stre                 | eet    |                    |                     |                                        | Boulevard,             | ,                 | 1449 SE La                        |                 |                  | 1425 SE                 |                      |            |            |
|                             | Port St Lucie, F<br>Proximity to subject       | -L 34983                       |        |                    | ort St L<br>00 mile | ucie, FL<br>es SW                      | 34953                  |                   | Port St Luci<br>0.26 miles N      |                 | రర               | Port St Lu<br>0.27 mile | ,                    | 54986      |            |
|                             | Sales Price                                    | \$                             | _      | N/A                | 55 mile             |                                        | \$ 23,0                | 000               | 5.20 miles l                      | \$              | 21,000           | 0.27 11110              | SINL \$              | 2          | 26,000     |
|                             | Price \$ /                                     |                                |        |                    |                     |                                        |                        |                   |                                   |                 |                  |                         |                      |            |            |
|                             | Data Source                                    | DECOT                          |        |                    |                     |                                        | 924; DOM 89            |                   | Bk#4213/Pg#                       |                 |                  | FLEXMLS#                |                      |            |            |
| S                           | Date of Sale and<br>Time Adjustment            | DESCRIF                        | 1011   |                    | DESCR<br>05/19;c    |                                        | +(-) Adjust            |                   | DESCRIPTI<br>s12/18               |                 | +(-) Adjust.     | DESCRI<br>s01/19;c1     |                      | +(-) A     | ajust.     |
| YSI                         | Location                                       | N.Resident                     | ial    |                    | .Reside             |                                        |                        |                   | N.Residenti                       | al              |                  | N.Reside                |                      |            |            |
| NAL                         | Site/View                                      | 10,000 SF                      |        | 10                 | 0,000 S             | 8F                                     |                        |                   | 10,000 SF                         |                 |                  | 10,000 SF               |                      |            |            |
| AA                          | View                                           | Resid / Tra                    | ffic   |                    | esid / T            | raffic                                 |                        |                   | Resid / Traf                      | fic             |                  | Residenti               | al                   |            | -3,000     |
| <b>MARKET DATA ANALYSIS</b> | Zoning<br>Access                               | GU-PSL<br>Paved Roa            | d      |                    | S-4P<br>aved R      | nad                                    |                        | 0                 | RS-2<br>Paved Road                | <b>↓</b>        | 0                | RS-2<br>Paved Ro        | had                  |            | 0          |
| KE                          | 1000000                                        |                                | u      |                    |                     | Jau                                    |                        |                   | i aveu Rudi                       | A               |                  |                         | Jau                  |            |            |
| MAR                         | Sales or Financing                             | 1                              |        |                    |                     |                                        |                        |                   |                                   |                 |                  |                         |                      |            |            |
|                             | Concessions                                    |                                |        |                    |                     |                                        | <u> </u>               | _                 |                                   |                 | ~                |                         |                      |            | 0.000      |
|                             | Net Adj. (Total)<br>Indicated Value            |                                |        | No                 | X +<br>et Adj.      | 0.0%                                   | \$                     | 0                 | X + (<br>Net Adj. C               | \$<br>D.0%      | 0                | +<br>Net Adj.           | <u>X</u> - \$        |            | 3,000      |
|                             | of Subject                                     |                                |        |                    | er Auj.<br>oss Adj. |                                        | \$ 23,0                | 000               |                                   | 0.0%<br>0.0% \$ | 21,000           |                         | 11.5% \$             | 2          | 23,000     |
|                             | Summary of Sales Co                            | mparrison Approac              | h S    |                    |                     |                                        | ,•                     | - 1               |                                   | I `             | ,                |                         |                      | -          | ,          |
|                             |                                                |                                |        |                    |                     |                                        |                        |                   |                                   |                 |                  |                         |                      |            |            |
|                             |                                                |                                |        |                    |                     |                                        |                        |                   |                                   |                 |                  |                         |                      |            |            |
|                             |                                                |                                |        |                    |                     |                                        |                        |                   |                                   |                 |                  |                         |                      |            |            |
| NO                          | This appraisal is made                         | e 🗶 "as is," 🗌                 | ) sub  | ject to the fo     | llowing: _          |                                        |                        |                   |                                   |                 |                  |                         |                      |            |            |
| ATIC                        |                                                |                                |        |                    |                     |                                        |                        |                   |                                   |                 |                  |                         |                      |            |            |
| RECONCILIATION              |                                                |                                |        |                    |                     |                                        |                        |                   |                                   |                 |                  |                         |                      |            |            |
| NO                          | Based on the scop                              | e of work assur                | mpti   | one limitir        | ag condi            | itions and                             | annraiser's ce         | ortific           | cation my (our                    | ) oninion o     | the defined      | value of the r          | real prope           | ty         |            |
| $^{\circ}$                  | Bused on the soop                              | c of work, assu                |        | UIS, IIIIIIII      |                     |                                        |                        |                   | cation, my (our                   | ) opinion o     |                  |                         | curproper            |            |            |
| REC                         | that is the subject                            |                                | -      |                    |                     | s of <u>07/1</u> 2                     |                        |                   |                                   |                 | n is the effect  |                         |                      | -          |            |
| REC                         |                                                |                                | -      |                    |                     | s of <u>07/1</u> 2                     |                        | 0.234.8           | -                                 |                 |                  | tive date of th         |                      | al.        |            |