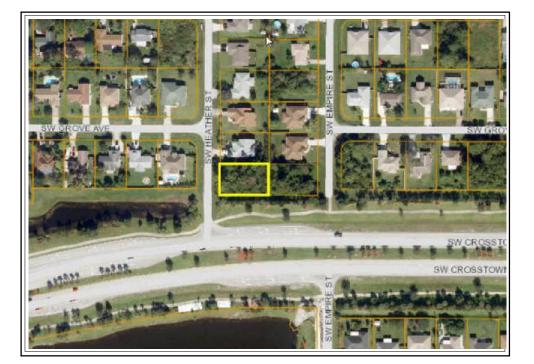

# Land Appraisal Report

File No. 19-79460

|                             | The purpose of this ap                         | praisal report is to           | provi  | de the client      | with a cre          | dible opinior                          | n of the defined w     | /alue             | of the subject pro                | perty, aiven th | e intended use   | of the appraisa         | al.                  |            |            |
|-----------------------------|------------------------------------------------|--------------------------------|--------|--------------------|---------------------|----------------------------------------|------------------------|-------------------|-----------------------------------|-----------------|------------------|-------------------------|----------------------|------------|------------|
|                             | Client Name/Intended                           | User City of P                 | ort    | St Lucie           |                     |                                        |                        |                   | i jraymond@                       |                 |                  |                         |                      |            |            |
| SO                          | Client Address 121                             |                                |        |                    | Bldg A              |                                        | (                      | City <b>F</b>     | Port St Lucie                     |                 |                  | State FL                | Zip 🕄                | 34984      |            |
| PURPOS                      | Additional Intended Us                         | ser(s) City of P               | ort    | St Lucie           |                     |                                        |                        |                   |                                   |                 |                  |                         |                      |            |            |
| Δ.                          | Intended Use Land                              | Valuation                      |        |                    |                     |                                        |                        |                   |                                   |                 |                  |                         |                      |            |            |
|                             |                                                |                                |        |                    |                     |                                        |                        |                   |                                   |                 |                  |                         |                      |            |            |
|                             | Property Address 15                            |                                |        |                    |                     |                                        | (                      | City <b>F</b>     | Port St Lucie                     |                 |                  | State FL                |                      | 34983      |            |
| ECT                         | Owner of Public Record<br>Legal Description CF |                                |        |                    | PR 63               | 34) I OT                               | 2                      |                   |                                   |                 |                  | County St L             | LUCIE                |            |            |
| ВIJ                         | Assessor's Parcel # 3                          |                                |        |                    | -00-                |                                        |                        | Fax Y             | ear 2018                          |                 |                  | R.E. Taxes \$           | 0.00                 |            |            |
| ŝ                           | Neighborhood Name                              | CROSSTOW                       | 'N F   | PARKWA             |                     |                                        | Ν                      |                   | Reference 36-35                   | 5-39            |                  | Census Tract            |                      | 5          |            |
|                             | Property Rights Appra                          |                                |        |                    | isehold             |                                        | describe)              | the <sup>11</sup> | roo years ==!!                    | the offer-t'    | lata of the      | aical                   |                      |            |            |
|                             | My research did<br>Prior Sale/Transfer:        | X did not revea                | ii any | prior sales c      |                     | <u>'s of the subj</u><br>ce <b>N/A</b> |                        |                   | ree years prior to<br>e(s) FLEXML |                 |                  | aisai.                  |                      |            |            |
| RΥ                          | Analysis of prior sale of                      |                                | fthe   | subject prope      |                     |                                        |                        |                   |                                   |                 |                  | ne above s              | tated dat            | a is bel   | lieved     |
| STC                         | to be accurate.                                |                                |        |                    |                     |                                        |                        |                   |                                   |                 |                  |                         |                      |            |            |
| ΗS                          | and does not ha                                |                                |        |                    |                     |                                        |                        |                   |                                   |                 |                  |                         | ecise, in c          | lepth se   | earch      |
| SALE                        | is desired, we fo                              | ecommend a                     | unic   | bugn sea           | ICH by              | a quaime                               |                        | ler, I            |                                   | Allomeya        |                  | agent                   |                      |            |            |
| S).                         | Offerings, options and                         | contracts as of the            | effec  | ctive date of t    | he apprai           | sal <u>Non</u>                         | e Noted                |                   |                                   |                 |                  |                         |                      |            |            |
|                             |                                                |                                |        |                    |                     |                                        |                        |                   |                                   |                 |                  |                         |                      |            |            |
|                             |                                                | rhood Characteri<br>X Suburban | stics  | 1                  | Dror                | ty Voluer                              | One-Unit Ho            |                   | g Trends                          | Doclining       | One-Unit         |                         |                      | nt Land Us |            |
|                             | Location Urban<br>Built-Up X Over 75           |                                |        | Rural<br>Under 25% | -                   | ty Values                              | Increasing<br>Shortage |                   | In Balance                        | Declining       | PRICE<br>\$(000) | AGE<br>(yrs)            | One-Unit<br>2-4 Unit | <u> </u>   | 90% %<br>% |
| Q                           | Growth Rapid                                   | X Stable                       |        | Slow               |                     |                                        | Under 3 mths           |                   | 3-6 mths                          | Over 6 mths     |                  | <u> </u>                | Multi-Famil          | у          | %          |
| HOO                         | Neighborhood Bounda                            | aries SW Prim                  |        |                    | . to the            | e north, S                             | E St Lucie             |                   | d. to the sout                    | th, St.         | 519 H            | igh <b>58</b>           | Commercia            | l          | 5 %        |
| GHBORHOOD                   | Lucie River to the                             |                                |        |                    |                     |                                        |                        |                   |                                   |                 | 200 P            |                         | Other V.I            |            | 5 %        |
| GHE                         | Neighborhood Descrip<br>centers, and fre       |                                | sta    | Drive, a           | local t             | rattic arte                            | ery, is withir         | n 1 r             | mile, and offe                    | ers acces       | s to shoppi      | ing, schoo              | is, emplo            | yment      |            |
| NE                          |                                                |                                |        |                    |                     |                                        |                        |                   |                                   |                 |                  |                         |                      |            |            |
|                             | Market Conditions (inc                         |                                |        |                    |                     |                                        |                        |                   |                                   |                 |                  |                         |                      |            |            |
|                             | an average mai                                 |                                | f 10   | )6 days.           | Financ              | ing at the                             | e present tir          | me i              | is readily ava                    | ailable fro     | m a variety      | of source               | s which I            | penefits   | both       |
|                             | potential buyers<br>Dimensions 80x12           |                                |        |                    | Δ                   | .rea <b>10,00</b>                      | 0 Sa Et                |                   | Shane R                           | ectangula       | ar               | View R                  | esid / Tr            | affic      |            |
|                             | Specific Zoning Classi                         |                                |        |                    |                     |                                        |                        | Fan               | nily Resident                     |                 |                  | view rt                 |                      |            |            |
|                             |                                                |                                |        | I Nonconforn       | ning (Gra           | ndfathered L                           | lse) 🗌 No Z            | Zoninę            | g 🛛 🗌 Illegal (d                  |                 |                  |                         |                      |            |            |
|                             | Highest and best use of                        | of the subject prope           | erty   | As Impro           | oved; S             | Single Fa                              | mily Reside            | entia             | al                                |                 |                  |                         |                      |            |            |
| μ                           | Utilities Publi                                | c Other (descr                 | ibe)   |                    |                     |                                        | Public                 | OtH               | her (describe)                    |                 | Off-site Imr     | provements-             | Туре                 | Public     | Private    |
| SITE                        | Electricity X                                  |                                | 1      |                    | Wa                  | ater                                   | X                      |                   | ]                                 |                 | Street As        | ohalt                   | J1 -                 | X          |            |
|                             | Gas                                            |                                | -      |                    |                     | nitary Sewer                           |                        |                   |                                   | 0444000         | Alley No         |                         |                      |            |            |
|                             | FEMA Special Flood H<br>Site Comments No       |                                |        |                    |                     | ood Zone X<br>chments                  |                        |                   | FEMA Map # 1                      |                 |                  | FEMA Map Da             | ate U2-16-           | 2012       |            |
|                             |                                                |                                | 2011   |                    |                     |                                        |                        | 3 1               |                                   |                 |                  |                         |                      |            |            |
|                             |                                                |                                |        |                    |                     |                                        |                        |                   |                                   |                 |                  |                         |                      |            |            |
|                             | ITEM                                           | SUBJE                          |        |                    |                     | OMPARAB                                |                        |                   |                                   | PARABLEN        |                  |                         | MPARABI              |            |            |
|                             |                                                | SE Sutton Stre                 | eet    |                    |                     |                                        | Boulevard,             | ,                 | 1449 SE La                        |                 |                  | 1425 SE                 |                      |            |            |
|                             | Port St Lucie, F<br>Proximity to subject       | -L 34983                       |        |                    | ort St L<br>00 mile | ucie, FL<br>es SW                      | 34953                  |                   | Port St Luci<br>0.26 miles N      |                 | రర               | Port St Lu<br>0.27 mile | ,                    | 54986      |            |
|                             | Sales Price                                    | \$                             | _      | N/A                | 55 mile             |                                        | \$ 23,0                | 000               | 5.20 miles l                      | \$              | 21,000           | 0.27 11110              | SINL \$              | 2          | 26,000     |
|                             | Price \$ /                                     |                                |        |                    |                     |                                        |                        |                   |                                   |                 |                  |                         |                      |            |            |
|                             | Data Source                                    | DECOT                          |        |                    |                     |                                        | 924; DOM 89            |                   | Bk#4213/Pg#                       |                 |                  | FLEXMLS#                |                      |            |            |
| S                           | Date of Sale and<br>Time Adjustment            | DESCRIF                        | 1011   |                    | DESCR<br>05/19;c    |                                        | +(-) Adjust            |                   | DESCRIPTI<br>s12/18               |                 | +(-) Adjust.     | DESCRI<br>s01/19;c1     |                      | +(-) A     | ajust.     |
| YSI                         | Location                                       | N.Resident                     | ial    |                    | .Reside             |                                        |                        |                   | N.Residenti                       | al              |                  | N.Reside                |                      |            |            |
| NAL                         | Site/View                                      | 10,000 SF                      |        | 10                 | 0,000 S             | 8F                                     |                        |                   | 10,000 SF                         |                 |                  | 10,000 SF               |                      |            |            |
| AA                          | View                                           | Resid / Tra                    | ffic   |                    | esid / T            | raffic                                 |                        |                   | Resid / Traf                      | fic             |                  | Residenti               | al                   |            | -3,000     |
| <b>MARKET DATA ANALYSIS</b> | Zoning<br>Access                               | GU-PSL<br>Paved Roa            | d      |                    | S-4P<br>aved R      | nad                                    |                        | 0                 | RS-2<br>Paved Road                | <b>↓</b>        | 0                | RS-2<br>Paved Ro        | had                  |            | 0          |
| KE                          | 1000000                                        |                                | u      |                    |                     | Jau                                    |                        |                   | i aveu Rudi                       | A               |                  |                         | Jau                  |            |            |
| MAR                         | Sales or Financing                             | 1                              |        |                    |                     |                                        |                        |                   |                                   |                 |                  |                         |                      |            |            |
|                             | Concessions                                    |                                |        |                    |                     |                                        | <u> </u>               | _                 |                                   |                 | ~                |                         |                      |            | 0.000      |
|                             | Net Adj. (Total)<br>Indicated Value            |                                |        | No                 | X +<br>et Adj.      | 0.0%                                   | \$                     | 0                 | X + (<br>Net Adj. C               | \$<br>D.0%      | 0                | +<br>Net Adj.           | <u>X</u> - \$        |            | 3,000      |
|                             | of Subject                                     |                                |        |                    | er Auj.<br>oss Adj. |                                        | \$ 23,0                | 000               |                                   | 0.0%<br>0.0% \$ | 21,000           |                         | 11.5% \$             | 2          | 23,000     |
|                             | Summary of Sales Co                            | mparrison Approac              | h S    |                    |                     |                                        | ,•                     | - 1               |                                   | I `             | ,                |                         |                      | -          | ,          |
|                             |                                                |                                |        |                    |                     |                                        |                        |                   |                                   |                 |                  |                         |                      |            |            |
|                             |                                                |                                |        |                    |                     |                                        |                        |                   |                                   |                 |                  |                         |                      |            |            |
|                             |                                                |                                |        |                    |                     |                                        |                        |                   |                                   |                 |                  |                         |                      |            |            |
| NO                          | This appraisal is made                         | e 🗶 "as is," 🗌                 | ) sub  | ject to the fo     | llowing: _          |                                        |                        |                   |                                   |                 |                  |                         |                      |            |            |
| ATIC                        |                                                |                                |        |                    |                     |                                        |                        |                   |                                   |                 |                  |                         |                      |            |            |
| RECONCILIATION              |                                                |                                |        |                    |                     |                                        |                        |                   |                                   |                 |                  |                         |                      |            |            |
| NO                          | Based on the scop                              | e of work assur                | mpti   | one limitir        | ag condi            | itions and                             | annraiser's ce         | ortific           | cation my (our                    | ) oninion o     | the defined      | value of the r          | real prope           | ty         |            |
| $^{\circ}$                  | Bused on the soop                              | c of work, assu                |        | UIS, IIIIIIII      |                     |                                        |                        |                   | cation, my (our                   | ) opinion o     |                  |                         | curproper            |            |            |
| REC                         | that is the subject                            |                                | -      |                    |                     | s of <u>07/1</u> 2                     |                        |                   |                                   |                 | n is the effect  |                         |                      | -          |            |
| REC                         |                                                |                                | -      |                    |                     | s of <u>07/1</u> 2                     |                        | 0.234.8           | -                                 |                 |                  | tive date of th         |                      | al.        |            |