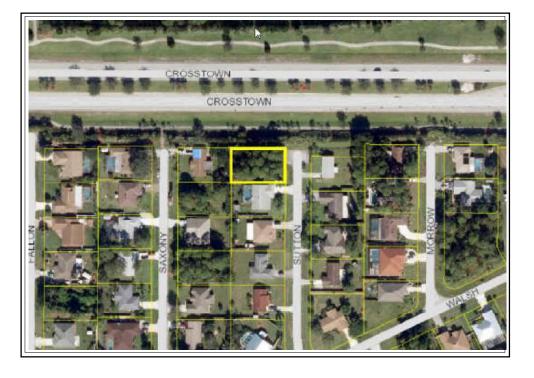

# Land Appraisal Report

File No. 19-79460

|                             | The purpose of this ap                         | praisal report is to           | provi  | de the client      | with a cre          | dible opinior                          | n of the defined w     | /alue             | of the subject pro                | perty, aiven th | e intended use   | of the appraisa         | al.                  |            |            |
|-----------------------------|------------------------------------------------|--------------------------------|--------|--------------------|---------------------|----------------------------------------|------------------------|-------------------|-----------------------------------|-----------------|------------------|-------------------------|----------------------|------------|------------|
|                             | Client Name/Intended                           | User City of P                 | ort    | St Lucie           |                     |                                        |                        |                   | i jraymond@                       |                 |                  |                         |                      |            |            |
| SO                          | Client Address 121                             |                                |        |                    | Bldg A              |                                        | (                      | City <b>F</b>     | Port St Lucie                     |                 |                  | State FL                | Zip 🕄                | 34984      |            |
| PURPOS                      | Additional Intended Us                         | ser(s) City of P               | ort    | St Lucie           |                     |                                        |                        |                   |                                   |                 |                  |                         |                      |            |            |
| Δ.                          | Intended Use Land                              | Valuation                      |        |                    |                     |                                        |                        |                   |                                   |                 |                  |                         |                      |            |            |
|                             |                                                |                                |        |                    |                     |                                        |                        |                   |                                   |                 |                  |                         |                      |            |            |
|                             | Property Address 15                            |                                |        |                    |                     |                                        | (                      | City <b>F</b>     | Port St Lucie                     |                 |                  | State FL                |                      | 34983      |            |
| ECT                         | Owner of Public Record<br>Legal Description CF |                                |        |                    | PR 63               | 34) I OT                               | 2                      |                   |                                   |                 |                  | County St L             | LUCIE                |            |            |
| ВIJ                         | Assessor's Parcel # 3                          |                                |        |                    | -00-                |                                        |                        | Fax Y             | ear 2018                          |                 |                  | R.E. Taxes \$           | 0.00                 |            |            |
| ŝ                           | Neighborhood Name                              | CROSSTOW                       | 'N F   | PARKWA             |                     |                                        | Ν                      |                   | Reference 36-35                   | 5-39            |                  | Census Tract            |                      | 5          |            |
|                             | Property Rights Appra                          |                                |        |                    | isehold             |                                        | describe)              | the <sup>11</sup> | roo years ==!!                    | the offer-t'    | lata of the      | aical                   |                      |            |            |
|                             | My research did<br>Prior Sale/Transfer:        | X did not revea                | ii any | prior sales c      |                     | <u>'s of the subj</u><br>ce <b>N/A</b> |                        |                   | ree years prior to<br>e(s) FLEXML |                 |                  | aisai.                  |                      |            |            |
| RΥ                          | Analysis of prior sale of                      |                                | fthe   | subject prope      |                     |                                        |                        |                   |                                   |                 |                  | ne above s              | tated dat            | a is bel   | lieved     |
| STC                         | to be accurate.                                |                                |        |                    |                     |                                        |                        |                   |                                   |                 |                  |                         |                      |            |            |
| ΗS                          | and does not ha                                |                                |        |                    |                     |                                        |                        |                   |                                   |                 |                  |                         | ecise, in c          | lepth se   | earch      |
| SALE                        | is desired, we fo                              | ecommend a                     | unic   | bugn sea           | ICH by              | a quaime                               |                        | ler, I            |                                   | Allomeya        |                  | agent                   |                      |            |            |
| S).                         | Offerings, options and                         | contracts as of the            | effec  | ctive date of t    | he apprai           | sal <u>Non</u>                         | e Noted                |                   |                                   |                 |                  |                         |                      |            |            |
|                             |                                                |                                |        |                    |                     |                                        |                        |                   |                                   |                 |                  |                         |                      |            |            |
|                             |                                                | rhood Characteri<br>X Suburban | stics  | 1                  | Dror                | ty Voluer                              | One-Unit Ho            |                   | g Trends                          | Doclining       | One-Unit         |                         |                      | nt Land Us |            |
|                             | Location Urban<br>Built-Up X Over 75           |                                |        | Rural<br>Under 25% | -                   | ty Values                              | Increasing<br>Shortage |                   | In Balance                        | Declining       | PRICE<br>\$(000) | AGE<br>(yrs)            | One-Unit<br>2-4 Unit | <u> </u>   | 90% %<br>% |
| Q                           | Growth Rapid                                   | X Stable                       |        | Slow               |                     |                                        | Under 3 mths           |                   | 3-6 mths                          | Over 6 mths     |                  | <u> </u>                | Multi-Famil          | у          | %          |
| HOO                         | Neighborhood Bounda                            | aries SW Prim                  |        |                    | . to the            | e north, S                             | E St Lucie             |                   | d. to the sout                    | th, St.         | 519 H            | igh <b>58</b>           | Commercia            | l          | 5 %        |
| GHBORHOOD                   | Lucie River to the                             |                                |        |                    |                     |                                        |                        |                   |                                   |                 | 200 P            |                         | Other V.I            |            | 5 %        |
| GHE                         | Neighborhood Descrip<br>centers, and fre       |                                | sta    | Drive, a           | local t             | rattic arte                            | ery, is withir         | n 1 r             | mile, and offe                    | ers acces       | s to shoppi      | ing, schoo              | is, emplo            | yment      |            |
| NE                          |                                                |                                |        |                    |                     |                                        |                        |                   |                                   |                 |                  |                         |                      |            |            |
|                             | Market Conditions (inc                         |                                |        |                    |                     |                                        |                        |                   |                                   |                 |                  |                         |                      |            |            |
|                             | an average mai                                 |                                | f 10   | )6 days.           | Financ              | ing at the                             | e present tir          | me i              | is readily ava                    | ailable fro     | m a variety      | of source               | s which I            | penefits   | both       |
|                             | potential buyers<br>Dimensions 80x12           |                                |        |                    | Δ                   | .rea <b>10,00</b>                      | 0 Sa Et                |                   | Shane R                           | ectangula       | ar               | View R                  | esid / Tr            | affic      |            |
|                             | Specific Zoning Classi                         |                                |        |                    |                     |                                        |                        | Fan               | nily Resident                     |                 |                  | view rt                 |                      |            |            |
|                             |                                                |                                |        | I Nonconforn       | ning (Gra           | ndfathered L                           | lse) 🗌 No Z            | Zoninę            | g 🛛 🗌 Illegal (d                  |                 |                  |                         |                      |            |            |
|                             | Highest and best use of                        | of the subject prope           | erty   | As Impro           | oved; S             | Single Fa                              | mily Reside            | entia             | al                                |                 |                  |                         |                      |            |            |
| μ                           | Utilities Publi                                | c Other (descr                 | ibe)   |                    |                     |                                        | Public                 | OtH               | her (describe)                    |                 | Off-site Imr     | provements-             | Туре                 | Public     | Private    |
| SITE                        | Electricity X                                  |                                | 1      |                    | Wa                  | ater                                   | X                      |                   | ]                                 |                 | Street As        | ohalt                   | J1 -                 | X          |            |
|                             | Gas                                            |                                | -      |                    |                     | nitary Sewer                           |                        |                   |                                   | 0444000         | Alley No         |                         |                      |            |            |
|                             | FEMA Special Flood H<br>Site Comments No       |                                |        |                    |                     | ood Zone X<br>chments                  |                        |                   | FEMA Map # 1                      |                 |                  | FEMA Map Da             | ate U2-16-           | 2012       |            |
|                             |                                                |                                | 2011   |                    |                     |                                        |                        | 3 1               |                                   |                 |                  |                         |                      |            |            |
|                             |                                                |                                |        |                    |                     |                                        |                        |                   |                                   |                 |                  |                         |                      |            |            |
|                             | ITEM                                           | SUBJE                          |        |                    |                     | OMPARAB                                |                        |                   |                                   | PARABLEN        |                  |                         | MPARABI              |            |            |
|                             |                                                | SE Sutton Stre                 | eet    |                    |                     |                                        | Boulevard,             | ,                 | 1449 SE La                        |                 |                  | 1425 SE                 |                      |            |            |
|                             | Port St Lucie, F<br>Proximity to subject       | -L 34983                       |        |                    | ort St L<br>00 mile | ucie, FL<br>es SW                      | 34953                  |                   | Port St Luci<br>0.26 miles N      |                 | రర               | Port St Lu<br>0.27 mile | ,                    | 54986      |            |
|                             | Sales Price                                    | \$                             | _      | N/A                | 55 mile             |                                        | \$ 23,0                | 000               | 5.20 miles l                      | \$              | 21,000           | 0.27 11110              | SINL \$              | 2          | 26,000     |
|                             | Price \$ /                                     |                                |        |                    |                     |                                        |                        |                   |                                   |                 |                  |                         |                      |            |            |
|                             | Data Source                                    | DECOT                          |        |                    |                     |                                        | 924; DOM 89            |                   | Bk#4213/Pg#                       |                 |                  | FLEXMLS#                |                      |            |            |
| S                           | Date of Sale and<br>Time Adjustment            | DESCRIF                        | 1011   |                    | DESCR<br>05/19;c    |                                        | +(-) Adjust            |                   | DESCRIPTI<br>s12/18               |                 | +(-) Adjust.     | DESCRI<br>s01/19;c1     |                      | +(-) A     | ajust.     |
| YSI                         | Location                                       | N.Resident                     | ial    |                    | .Reside             |                                        |                        |                   | N.Residenti                       | al              |                  | N.Reside                |                      |            |            |
| NAL                         | Site/View                                      | 10,000 SF                      |        | 10                 | 0,000 S             | 8F                                     |                        |                   | 10,000 SF                         |                 |                  | 10,000 SF               |                      |            |            |
| AA                          | View                                           | Resid / Tra                    | ffic   |                    | esid / T            | raffic                                 |                        |                   | Resid / Traf                      | fic             |                  | Residenti               | al                   |            | -3,000     |
| <b>MARKET DATA ANALYSIS</b> | Zoning<br>Access                               | GU-PSL<br>Paved Roa            | d      |                    | S-4P<br>aved R      | nad                                    |                        | 0                 | RS-2<br>Paved Road                | <b>↓</b>        | 0                | RS-2<br>Paved Ro        | had                  |            | 0          |
| KE                          | 1000000                                        |                                | u      |                    |                     | Jau                                    |                        |                   | i aveu Rudi                       | A               |                  |                         | Jau                  |            |            |
| MAR                         | Sales or Financing                             | 1                              |        |                    |                     |                                        |                        |                   |                                   |                 |                  |                         |                      |            |            |
|                             | Concessions                                    |                                |        |                    |                     |                                        | <u> </u>               | _                 |                                   |                 | ~                |                         |                      |            | 0.000      |
|                             | Net Adj. (Total)<br>Indicated Value            |                                |        | No                 | X +<br>et Adj.      | 0.0%                                   | \$                     | 0                 | X + (<br>Net Adj. C               | \$<br>D.0%      | 0                | +<br>Net Adj.           | <u>X</u> - \$        |            | 3,000      |
|                             | of Subject                                     |                                |        |                    | er Auj.<br>oss Adj. |                                        | \$ 23,0                | 000               |                                   | 0.0%<br>0.0% \$ | 21,000           |                         | 11.5% \$             | 2          | 23,000     |
|                             | Summary of Sales Co                            | mparrison Approac              | h S    |                    |                     |                                        | ,•                     | - 1               |                                   | I `             | ,                |                         |                      | -          | ,          |
|                             |                                                |                                |        |                    |                     |                                        |                        |                   |                                   |                 |                  |                         |                      |            |            |
|                             |                                                |                                |        |                    |                     |                                        |                        |                   |                                   |                 |                  |                         |                      |            |            |
|                             |                                                |                                |        |                    |                     |                                        |                        |                   |                                   |                 |                  |                         |                      |            |            |
| NO                          | This appraisal is made                         | e 🗶 "as is," 🗌                 | ) sub  | ject to the fo     | llowing: _          |                                        |                        |                   |                                   |                 |                  |                         |                      |            |            |
| ATIC                        |                                                |                                |        |                    |                     |                                        |                        |                   |                                   |                 |                  |                         |                      |            |            |
| RECONCILIATION              |                                                |                                |        |                    |                     |                                        |                        |                   |                                   |                 |                  |                         |                      |            |            |
| NO                          | Based on the scop                              | e of work assur                | mpti   | one limitir        | ag condi            | itions and                             | annraiser's ce         | ortific           | cation my (our                    | ) oninion o     | the defined      | value of the r          | real prope           | ty         |            |
| $^{\circ}$                  | Bused on the soop                              | c of work, assu                |        | UIS, IIIIIIII      |                     |                                        |                        |                   | cation, my (our                   | ) opinion o     |                  |                         | curproper            |            |            |
| REC                         | that is the subject                            |                                | -      |                    |                     | s of <u>07/1</u> 2                     |                        |                   |                                   |                 | n is the effect  |                         |                      | -          |            |
| REC                         |                                                |                                | -      |                    |                     | s of <u>07/1</u> 2                     |                        | 0.234.8           | -                                 |                 |                  | tive date of th         |                      | al.        |            |