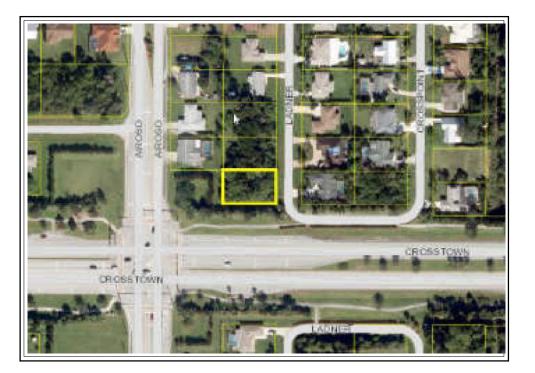

# Land Appraisal Report

File No. 19-79460

|                             | The purpose of this ap                         | praisal report is to           | provi  | de the client      | with a cre          | dible opinior                          | n of the defined w     | /alue             | of the subject pro                | perty, aiven th | e intended use   | of the appraisa         | al.                  |            |            |
|-----------------------------|------------------------------------------------|--------------------------------|--------|--------------------|---------------------|----------------------------------------|------------------------|-------------------|-----------------------------------|-----------------|------------------|-------------------------|----------------------|------------|------------|
|                             | Client Name/Intended                           | User City of P                 | ort    | St Lucie           |                     |                                        |                        |                   | i jraymond@                       |                 |                  |                         |                      |            |            |
| SO                          | Client Address 121                             |                                |        |                    | Bldg A              |                                        | (                      | City <b>F</b>     | Port St Lucie                     |                 |                  | State FL                | Zip 🕄                | 34984      |            |
| PURPOS                      | Additional Intended Us                         | ser(s) City of P               | ort    | St Lucie           |                     |                                        |                        |                   |                                   |                 |                  |                         |                      |            |            |
| Δ.                          | Intended Use Land                              | Valuation                      |        |                    |                     |                                        |                        |                   |                                   |                 |                  |                         |                      |            |            |
|                             |                                                |                                |        |                    |                     |                                        |                        |                   |                                   |                 |                  |                         |                      |            |            |
|                             | Property Address 15                            |                                |        |                    |                     |                                        | (                      | City <b>F</b>     | Port St Lucie                     |                 |                  | State FL                |                      | 34983      |            |
| ECT                         | Owner of Public Record<br>Legal Description CF |                                |        |                    | PR 63               | 34) I OT                               | 2                      |                   |                                   |                 |                  | County St L             | LUCIE                |            |            |
| ВIJ                         | Assessor's Parcel # 3                          |                                |        |                    | -00-                |                                        |                        | Fax Y             | ear 2018                          |                 |                  | R.E. Taxes \$           | 0.00                 |            |            |
| ŝ                           | Neighborhood Name                              | CROSSTOW                       | 'N F   | PARKWA             |                     |                                        | Ν                      |                   | Reference 36-35                   | 5-39            |                  | Census Tract            |                      | 5          |            |
|                             | Property Rights Appra                          |                                |        |                    | isehold             |                                        | describe)              | the <sup>11</sup> | roo years ==!!                    | the offer-t'    | lata of the      | aical                   |                      |            |            |
|                             | My research did<br>Prior Sale/Transfer:        | X did not revea                | ii any | prior sales c      |                     | <u>'s of the subj</u><br>ce <b>N/A</b> |                        |                   | ree years prior to<br>e(s) FLEXML |                 |                  | aisai.                  |                      |            |            |
| RΥ                          | Analysis of prior sale of                      |                                | fthe   | subject prope      |                     |                                        |                        |                   |                                   |                 |                  | ne above s              | tated dat            | a is bel   | lieved     |
| STC                         | to be accurate.                                |                                |        |                    |                     |                                        |                        |                   |                                   |                 |                  |                         |                      |            |            |
| ΗS                          | and does not ha                                |                                |        |                    |                     |                                        |                        |                   |                                   |                 |                  |                         | ecise, in c          | lepth se   | earch      |
| SALE                        | is desired, we fo                              | ecommend a                     | unic   | bugn sea           | ICH by              | a quaime                               |                        | ler, I            |                                   | Allomeya        |                  | agent                   |                      |            |            |
| S).                         | Offerings, options and                         | contracts as of the            | effec  | ctive date of t    | he apprai           | sal <u>Non</u>                         | e Noted                |                   |                                   |                 |                  |                         |                      |            |            |
|                             |                                                |                                |        |                    |                     |                                        |                        |                   |                                   |                 |                  |                         |                      |            |            |
|                             |                                                | rhood Characteri<br>X Suburban | stics  | 1                  | Dror                | ty Voluer                              | One-Unit Ho            |                   | g Trends                          | Doclining       | One-Unit         |                         |                      | nt Land Us |            |
|                             | Location Urban<br>Built-Up X Over 75           |                                |        | Rural<br>Under 25% | -                   | ty Values                              | Increasing<br>Shortage |                   | In Balance                        | Declining       | PRICE<br>\$(000) | AGE<br>(yrs)            | One-Unit<br>2-4 Unit | <u> </u>   | 90% %<br>% |
| Q                           | Growth Rapid                                   | X Stable                       |        | Slow               |                     |                                        | Under 3 mths           |                   | 3-6 mths                          | Over 6 mths     |                  | <u> </u>                | Multi-Famil          | у          | %          |
| HOO                         | Neighborhood Bounda                            | aries SW Prim                  |        |                    | . to the            | e north, S                             | E St Lucie             |                   | d. to the sout                    | th, St.         | 519 H            | igh <b>58</b>           | Commercia            | l          | 5 %        |
| GHBORHOOD                   | Lucie River to the                             |                                |        |                    |                     |                                        |                        |                   |                                   |                 | 200 P            |                         | Other V.I            |            | 5 %        |
| GHE                         | Neighborhood Descrip<br>centers, and fre       |                                | sta    | Drive, a           | local t             | rattic arte                            | ery, is withir         | n 1 r             | mile, and offe                    | ers acces       | s to shoppi      | ing, schoo              | is, emplo            | yment      |            |
| NE                          |                                                |                                |        |                    |                     |                                        |                        |                   |                                   |                 |                  |                         |                      |            |            |
|                             | Market Conditions (inc                         |                                |        |                    |                     |                                        |                        |                   |                                   |                 |                  |                         |                      |            |            |
|                             | an average mai                                 |                                | f 10   | )6 days.           | Financ              | ing at the                             | e present tir          | me i              | is readily ava                    | ailable fro     | m a variety      | of source               | s which I            | penefits   | both       |
|                             | potential buyers<br>Dimensions 80x12           |                                |        |                    | Δ                   | .rea <b>10,00</b>                      | 0 Sa Et                |                   | Shane R                           | ectangula       | ar               | View R                  | esid / Tr            | affic      |            |
|                             | Specific Zoning Classi                         |                                |        |                    |                     |                                        |                        | Fan               | nily Resident                     |                 |                  | view rt                 |                      |            |            |
|                             |                                                |                                |        | I Nonconforn       | ning (Gra           | ndfathered L                           | lse) 🗌 No Z            | Zoninę            | g 🛛 🗌 Illegal (d                  |                 |                  |                         |                      |            |            |
|                             | Highest and best use of                        | of the subject prope           | erty   | As Impro           | oved; S             | Single Fa                              | mily Reside            | entia             | al                                |                 |                  |                         |                      |            |            |
| μ                           | Utilities Publi                                | c Other (descr                 | ibe)   |                    |                     |                                        | Public                 | OtH               | her (describe)                    |                 | Off-site Imr     | provements-             | Туре                 | Public     | Private    |
| SITE                        | Electricity X                                  |                                | 1      |                    | Wa                  | ater                                   | X                      |                   | ]                                 |                 | Street As        | ohalt                   | J1 -                 | X          |            |
|                             | Gas                                            |                                | -      |                    |                     | nitary Sewer                           |                        |                   |                                   | 0444000         | Alley No         |                         |                      |            |            |
|                             | FEMA Special Flood H<br>Site Comments No       |                                |        |                    |                     | ood Zone X<br>chments                  |                        |                   | FEMA Map # 1                      |                 |                  | FEMA Map Da             | ate U2-16-           | 2012       |            |
|                             |                                                |                                | 2011   |                    |                     |                                        |                        | 3 1               |                                   |                 |                  |                         |                      |            |            |
|                             |                                                |                                |        |                    |                     |                                        |                        |                   |                                   |                 |                  |                         |                      |            |            |
|                             | ITEM                                           | SUBJE                          |        |                    |                     | OMPARAB                                |                        |                   |                                   | PARABLEN        |                  |                         | MPARABI              |            |            |
|                             |                                                | SE Sutton Stre                 | eet    |                    |                     |                                        | Boulevard,             | ,                 | 1449 SE La                        |                 |                  | 1425 SE                 |                      |            |            |
|                             | Port St Lucie, F<br>Proximity to subject       | -L 34983                       |        |                    | ort St L<br>00 mile | ucie, FL<br>es SW                      | 34953                  |                   | Port St Luci<br>0.26 miles N      |                 | రర               | Port St Lu<br>0.27 mile | ,                    | 54986      |            |
|                             | Sales Price                                    | \$                             | _      | N/A                | 55 mile             |                                        | \$ 23,0                | 000               | 5.20 miles l                      | \$              | 21,000           | 0.27 11110              | SINL \$              | 2          | 26,000     |
|                             | Price \$ /                                     |                                |        |                    |                     |                                        |                        |                   |                                   |                 |                  |                         |                      |            |            |
|                             | Data Source                                    | DECOT                          |        |                    |                     |                                        | 924; DOM 89            |                   | Bk#4213/Pg#                       |                 |                  | FLEXMLS#                |                      |            |            |
| S                           | Date of Sale and<br>Time Adjustment            | DESCRIF                        | 1011   |                    | DESCR<br>05/19;c    |                                        | +(-) Adjust            |                   | DESCRIPTI<br>s12/18               |                 | +(-) Adjust.     | DESCRI<br>s01/19;c1     |                      | +(-) A     | ajust.     |
| YSI                         | Location                                       | N.Resident                     | ial    |                    | .Reside             |                                        |                        |                   | N.Residenti                       | al              |                  | N.Reside                |                      |            |            |
| NAL                         | Site/View                                      | 10,000 SF                      |        | 10                 | 0,000 S             | 8F                                     |                        |                   | 10,000 SF                         |                 |                  | 10,000 SF               |                      |            |            |
| AA                          | View                                           | Resid / Tra                    | ffic   |                    | esid / T            | raffic                                 |                        |                   | Resid / Traf                      | fic             |                  | Residenti               | al                   |            | -3,000     |
| <b>MARKET DATA ANALYSIS</b> | Zoning<br>Access                               | GU-PSL<br>Paved Roa            | d      |                    | S-4P<br>aved R      | nad                                    |                        | 0                 | RS-2<br>Paved Road                | <b>↓</b>        | 0                | RS-2<br>Paved Ro        | had                  |            | 0          |
| KE                          | 1000000                                        |                                | u      |                    |                     | Jau                                    |                        |                   | i aveu Rudi                       | A               |                  |                         | Jau                  |            |            |
| MAR                         | Sales or Financing                             | 1                              |        |                    |                     |                                        |                        |                   |                                   |                 |                  |                         |                      |            |            |
|                             | Concessions                                    |                                |        |                    |                     |                                        | <u> </u>               | _                 |                                   |                 | ~                |                         |                      |            | 0.000      |
|                             | Net Adj. (Total)<br>Indicated Value            |                                |        | No                 | X +<br>et Adj.      | 0.0%                                   | \$                     | 0                 | X + (<br>Net Adj. C               | \$<br>D.0%      | 0                | +<br>Net Adj.           | <u>X</u> - \$        |            | 3,000      |
|                             | of Subject                                     |                                |        |                    | er Auj.<br>oss Adj. |                                        | \$ 23,0                | 000               |                                   | 0.0%<br>0.0% \$ | 21,000           |                         | 11.5% \$             | 2          | 23,000     |
|                             | Summary of Sales Co                            | mparrison Approac              | h S    |                    |                     |                                        | ,•                     | - 1               |                                   | I `             | ,                |                         |                      | -          | ,          |
|                             |                                                |                                |        |                    |                     |                                        |                        |                   |                                   |                 |                  |                         |                      |            |            |
|                             |                                                |                                |        |                    |                     |                                        |                        |                   |                                   |                 |                  |                         |                      |            |            |
|                             |                                                |                                |        |                    |                     |                                        |                        |                   |                                   |                 |                  |                         |                      |            |            |
| NO                          | This appraisal is made                         | e 🗶 "as is," 🗌                 | ) sub  | ject to the fo     | llowing: _          |                                        |                        |                   |                                   |                 |                  |                         |                      |            |            |
| ATIC                        |                                                |                                |        |                    |                     |                                        |                        |                   |                                   |                 |                  |                         |                      |            |            |
| RECONCILIATION              |                                                |                                |        |                    |                     |                                        |                        |                   |                                   |                 |                  |                         |                      |            |            |
| NO                          | Based on the scop                              | e of work assur                | mpti   | one limitir        | ag condi            | itions and                             | annraiser's ce         | ortific           | cation my (our                    | ) oninion o     | the defined      | value of the r          | real prope           | ty         |            |
| $^{\circ}$                  | Bused on the soop                              | c of work, assu                |        | UIS, IIIIIIII      |                     |                                        |                        |                   | cation, my (our                   | ) opinion o     |                  |                         | curproper            |            |            |
| REC                         | that is the subject                            |                                | -      |                    |                     | s of <u>07/1</u> 2                     |                        |                   |                                   |                 | n is the effect  |                         |                      | -          |            |
| REC                         |                                                |                                | -      |                    |                     | s of <u>07/1</u> 2                     |                        | 0.234.8           | -                                 |                 |                  | tive date of th         |                      | al.        |            |