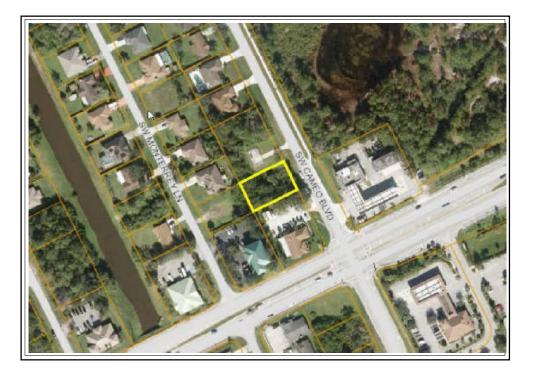

# Land Appraisal Report

File No. 19-79460

|                             | The purpose of this ap                         | praisal report is to           | provi  | de the client      | with a cre          | dible opinior                          | n of the defined w     | /alue             | of the subject pro                | perty, aiven th | e intended use   | of the appraisa         | al.                  |            |            |
|-----------------------------|------------------------------------------------|--------------------------------|--------|--------------------|---------------------|----------------------------------------|------------------------|-------------------|-----------------------------------|-----------------|------------------|-------------------------|----------------------|------------|------------|
|                             | Client Name/Intended                           | User City of P                 | ort    | St Lucie           |                     |                                        |                        |                   | i jraymond@                       |                 |                  |                         |                      |            |            |
| SO                          | Client Address 121                             |                                |        |                    | Bldg A              |                                        | (                      | City <b>F</b>     | Port St Lucie                     |                 |                  | State FL                | Zip 🕄                | 34984      |            |
| PURPOS                      | Additional Intended Us                         | ser(s) City of P               | ort    | St Lucie           |                     |                                        |                        |                   |                                   |                 |                  |                         |                      |            |            |
| Δ.                          | Intended Use Land                              | Valuation                      |        |                    |                     |                                        |                        |                   |                                   |                 |                  |                         |                      |            |            |
|                             |                                                |                                |        |                    |                     |                                        |                        |                   |                                   |                 |                  |                         |                      |            |            |
|                             | Property Address 15                            |                                |        |                    |                     |                                        | (                      | City <b>F</b>     | Port St Lucie                     |                 |                  | State FL                |                      | 34983      |            |
| ECT                         | Owner of Public Record<br>Legal Description CF |                                |        |                    | PR 63               | 34) I OT                               | 2                      |                   |                                   |                 |                  | County St L             | LUCIE                |            |            |
| ВIJ                         | Assessor's Parcel # 3                          |                                |        |                    | -00-                |                                        |                        | Fax Y             | ear 2018                          |                 |                  | R.E. Taxes \$           | 0.00                 |            |            |
| ŝ                           | Neighborhood Name                              | CROSSTOW                       | 'N F   | PARKWA             |                     |                                        | Ν                      |                   | Reference 36-35                   | 5-39            |                  | Census Tract            |                      | 5          |            |
|                             | Property Rights Appra                          |                                |        |                    | isehold             |                                        | describe)              | the <sup>11</sup> | roo years ==!!                    | the offer-t'    | lata of the      | aical                   |                      |            |            |
|                             | My research did<br>Prior Sale/Transfer:        | X did not revea                | ii any | prior sales c      |                     | <u>'s of the subj</u><br>ce <b>N/A</b> |                        |                   | ree years prior to<br>e(s) FLEXML |                 |                  | aisai.                  |                      |            |            |
| RΥ                          | Analysis of prior sale of                      |                                | fthe   | subject prope      |                     |                                        |                        |                   |                                   |                 |                  | ne above s              | tated dat            | a is bel   | lieved     |
| STC                         | to be accurate.                                |                                |        |                    |                     |                                        |                        |                   |                                   |                 |                  |                         |                      |            |            |
| ΗS                          | and does not ha                                |                                |        |                    |                     |                                        |                        |                   |                                   |                 |                  |                         | ecise, in c          | lepth se   | earch      |
| SALE                        | is desired, we fo                              | ecommend a                     | unic   | bugn sea           | ICH by              | a quaime                               |                        | ler, I            |                                   | Allomeya        |                  | agent                   |                      |            |            |
| S).                         | Offerings, options and                         | contracts as of the            | effec  | ctive date of t    | he apprai           | sal <u>Non</u>                         | e Noted                |                   |                                   |                 |                  |                         |                      |            |            |
|                             |                                                |                                |        |                    |                     |                                        |                        |                   |                                   |                 |                  |                         |                      |            |            |
|                             |                                                | rhood Characteri<br>X Suburban | stics  | 1                  | Dror                | ty Voluer                              | One-Unit Ho            |                   | g Trends                          | Doclining       | One-Unit         |                         |                      | nt Land Us |            |
|                             | Location Urban<br>Built-Up X Over 75           |                                |        | Rural<br>Under 25% | -                   | ty Values                              | Increasing<br>Shortage |                   | In Balance                        | Declining       | PRICE<br>\$(000) | AGE<br>(yrs)            | One-Unit<br>2-4 Unit | <u> </u>   | 90% %<br>% |
| Q                           | Growth Rapid                                   | X Stable                       |        | Slow               |                     |                                        | Under 3 mths           |                   | 3-6 mths                          | Over 6 mths     |                  | <u> </u>                | Multi-Famil          | у          | %          |
| HOO                         | Neighborhood Bounda                            | aries SW Prim                  |        |                    | . to the            | e north, S                             | E St Lucie             |                   | d. to the sout                    | th, St.         | 519 H            | igh <b>58</b>           | Commercia            | l          | 5 %        |
| GHBORHOOD                   | Lucie River to the                             |                                |        |                    |                     |                                        |                        |                   |                                   |                 | 200 P            |                         | Other V.I            |            | 5 %        |
| GHE                         | Neighborhood Descrip<br>centers, and fre       |                                | sta    | Drive, a           | local t             | rattic arte                            | ery, is withir         | n 1 r             | mile, and offe                    | ers acces       | s to shoppi      | ing, schoo              | is, emplo            | yment      |            |
| NE                          |                                                |                                |        |                    |                     |                                        |                        |                   |                                   |                 |                  |                         |                      |            |            |
|                             | Market Conditions (inc                         |                                |        |                    |                     |                                        |                        |                   |                                   |                 |                  |                         |                      |            |            |
|                             | an average mai                                 |                                | f 10   | )6 days.           | Financ              | ing at the                             | e present tir          | me i              | is readily ava                    | ailable fro     | m a variety      | of source               | s which I            | penefits   | both       |
|                             | potential buyers<br>Dimensions 80x12           |                                |        |                    | Δ                   | .rea <b>10,00</b>                      | 0 Sa Et                |                   | Shane R                           | ectangula       | ar               | View R                  | esid / Tr            | affic      |            |
|                             | Specific Zoning Classi                         |                                |        |                    |                     |                                        |                        | Fan               | nily Resident                     |                 |                  | view rt                 |                      |            |            |
|                             |                                                |                                |        | I Nonconforn       | ning (Gra           | ndfathered L                           | lse) 🗌 No Z            | Zoninę            | g 🛛 🗌 Illegal (d                  |                 |                  |                         |                      |            |            |
|                             | Highest and best use of                        | of the subject prope           | erty   | As Impro           | oved; S             | Single Fa                              | mily Reside            | entia             | al                                |                 |                  |                         |                      |            |            |
| μ                           | Utilities Publi                                | c Other (descr                 | ibe)   |                    |                     |                                        | Public                 | OtH               | her (describe)                    |                 | Off-site Imr     | provements-             | Туре                 | Public     | Private    |
| SITE                        | Electricity X                                  |                                | 1      |                    | Wa                  | ater                                   | X                      |                   | ]                                 |                 | Street As        | ohalt                   | J1 -                 | X          |            |
|                             | Gas                                            |                                | -      |                    |                     | nitary Sewer                           |                        |                   |                                   | 0444000         | Alley No         |                         |                      |            |            |
|                             | FEMA Special Flood H<br>Site Comments No       |                                |        |                    |                     | ood Zone X<br>chments                  |                        |                   | FEMA Map # 1                      |                 |                  | FEMA Map Da             | ate U2-16-           | 2012       |            |
|                             |                                                |                                | 2011   |                    |                     |                                        |                        | 3 1               |                                   |                 |                  |                         |                      |            |            |
|                             |                                                |                                |        |                    |                     |                                        |                        |                   |                                   |                 |                  |                         |                      |            |            |
|                             | ITEM                                           | SUBJE                          |        |                    |                     | OMPARAB                                |                        |                   |                                   | PARABLEN        |                  |                         | MPARABI              |            |            |
|                             |                                                | SE Sutton Stre                 | eet    |                    |                     |                                        | Boulevard,             | ,                 | 1449 SE La                        |                 |                  | 1425 SE                 |                      |            |            |
|                             | Port St Lucie, F<br>Proximity to subject       | -L 34983                       |        |                    | ort St L<br>00 mile | ucie, FL<br>es SW                      | 34953                  |                   | Port St Luci<br>0.26 miles N      |                 | రర               | Port St Lu<br>0.27 mile | ,                    | 54986      |            |
|                             | Sales Price                                    | \$                             | _      | N/A                | 55 mile             |                                        | \$ 23,0                | 000               | 5.20 miles l                      | \$              | 21,000           | 0.27 11110              | SINL \$              | 2          | 26,000     |
|                             | Price \$ /                                     |                                |        |                    |                     |                                        |                        |                   |                                   |                 |                  |                         |                      |            |            |
|                             | Data Source                                    | DECOT                          |        |                    |                     |                                        | 924; DOM 89            |                   | Bk#4213/Pg#                       |                 |                  | FLEXMLS#                |                      |            |            |
| S                           | Date of Sale and<br>Time Adjustment            | DESCRIF                        | 1011   |                    | DESCR<br>05/19;c    |                                        | +(-) Adjust            |                   | DESCRIPTI<br>s12/18               |                 | +(-) Adjust.     | DESCRI<br>s01/19;c1     |                      | +(-) A     | ajust.     |
| YSI                         | Location                                       | N.Resident                     | ial    |                    | .Reside             |                                        |                        |                   | N.Residenti                       | al              |                  | N.Reside                |                      |            |            |
| NAL                         | Site/View                                      | 10,000 SF                      |        | 10                 | 0,000 S             | 8F                                     |                        |                   | 10,000 SF                         |                 |                  | 10,000 SF               |                      |            |            |
| AA                          | View                                           | Resid / Tra                    | ffic   |                    | esid / T            | raffic                                 |                        |                   | Resid / Traf                      | fic             |                  | Residenti               | al                   |            | -3,000     |
| <b>MARKET DATA ANALYSIS</b> | Zoning<br>Access                               | GU-PSL<br>Paved Roa            | d      |                    | S-4P<br>aved R      | nad                                    |                        | 0                 | RS-2<br>Paved Road                | <b>↓</b>        | 0                | RS-2<br>Paved Ro        | had                  |            | 0          |
| KE                          | 1000000                                        |                                | u      |                    |                     | Jau                                    |                        |                   | i aveu Rudi                       | A               |                  |                         | Jau                  |            |            |
| MAR                         | Sales or Financing                             | 1                              |        |                    |                     |                                        |                        |                   |                                   |                 |                  |                         |                      |            |            |
|                             | Concessions                                    |                                |        |                    |                     |                                        | <u> </u>               | _                 |                                   |                 | ~                |                         |                      |            | 0.000      |
|                             | Net Adj. (Total)<br>Indicated Value            |                                |        | No                 | X +<br>et Adj.      | 0.0%                                   | \$                     | 0                 | X + (<br>Net Adj. C               | \$<br>D.0%      | 0                | +<br>Net Adj.           | <u>X</u> - \$        |            | 3,000      |
|                             | of Subject                                     |                                |        |                    | er Auj.<br>oss Adj. |                                        | \$ 23,0                | 000               |                                   | 0.0%<br>0.0% \$ | 21,000           |                         | 11.5% \$             | 2          | 23,000     |
|                             | Summary of Sales Co                            | mparrison Approac              | h S    |                    |                     |                                        | ,•                     | - 1               |                                   | I `             | ,                |                         |                      | -          | ,          |
|                             |                                                |                                |        |                    |                     |                                        |                        |                   |                                   |                 |                  |                         |                      |            |            |
|                             |                                                |                                |        |                    |                     |                                        |                        |                   |                                   |                 |                  |                         |                      |            |            |
|                             |                                                |                                |        |                    |                     |                                        |                        |                   |                                   |                 |                  |                         |                      |            |            |
| NO                          | This appraisal is made                         | e 🗶 "as is," 🗌                 | ) sub  | ject to the fo     | llowing: _          |                                        |                        |                   |                                   |                 |                  |                         |                      |            |            |
| ATIC                        |                                                |                                |        |                    |                     |                                        |                        |                   |                                   |                 |                  |                         |                      |            |            |
| RECONCILIATION              |                                                |                                |        |                    |                     |                                        |                        |                   |                                   |                 |                  |                         |                      |            |            |
| NO                          | Based on the scop                              | e of work assur                | mpti   | one limitir        | ag condi            | itions and                             | annraiser's ce         | ortific           | cation my (our                    | ) oninion o     | the defined      | value of the r          | real prope           | ty         |            |
| $^{\circ}$                  | Bused on the soop                              | c of work, assu                |        | UIS, IIIIIIII      |                     |                                        |                        |                   | cation, my (our                   | ) opinion o     |                  |                         | curproper            |            |            |
| REC                         | that is the subject                            |                                | -      |                    |                     | s of <u>07/1</u> 2                     |                        |                   |                                   |                 | n is the effect  |                         |                      | -          |            |
| REC                         |                                                |                                | -      |                    |                     | s of <u>07/1</u> 2                     |                        | 0.234.8           | -                                 |                 |                  | tive date of th         |                      | al.        |            |