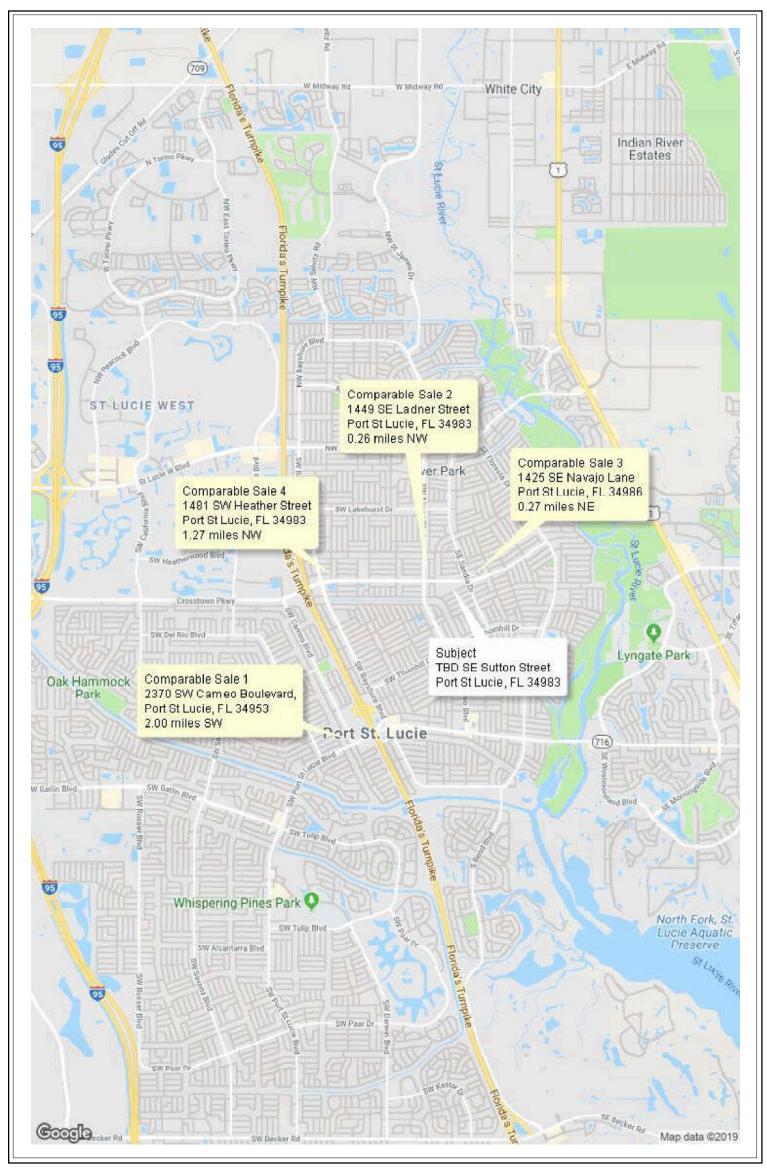

# Land Appraisal Report

File No. 19-79460

|                             | The purpose of this ap                         | praisal report is to           | provi  | de the client      | with a cre          | dible opinior                          | n of the defined w     | /alue             | of the subject pro                | perty, aiven th | e intended use   | of the appraisa         | al.                  |            |            |
|-----------------------------|------------------------------------------------|--------------------------------|--------|--------------------|---------------------|----------------------------------------|------------------------|-------------------|-----------------------------------|-----------------|------------------|-------------------------|----------------------|------------|------------|
|                             | Client Name/Intended                           | User City of P                 | ort    | St Lucie           |                     |                                        |                        |                   | i jraymond@                       |                 |                  |                         |                      |            |            |
| SO                          | Client Address 121                             |                                |        |                    | Bldg A              |                                        | (                      | City <b>F</b>     | Port St Lucie                     |                 |                  | State FL                | Zip 🕄                | 34984      |            |
| PURPOS                      | Additional Intended Us                         | ser(s) City of P               | ort    | St Lucie           |                     |                                        |                        |                   |                                   |                 |                  |                         |                      |            |            |
| Δ.                          | Intended Use Land                              | Valuation                      |        |                    |                     |                                        |                        |                   |                                   |                 |                  |                         |                      |            |            |
|                             |                                                |                                |        |                    |                     |                                        |                        |                   |                                   |                 |                  |                         |                      |            |            |
|                             | Property Address 15                            |                                |        |                    |                     |                                        | (                      | City <b>F</b>     | Port St Lucie                     |                 |                  | State FL                |                      | 34983      |            |
| ECT                         | Owner of Public Record<br>Legal Description CF |                                |        |                    | PR 63               | 34) I OT                               | 2                      |                   |                                   |                 |                  | County St L             | LUCIE                |            |            |
| ВIJ                         | Assessor's Parcel # 3                          |                                |        |                    | -00-                |                                        |                        | Fax Y             | ear 2018                          |                 |                  | R.E. Taxes \$           | 0.00                 |            |            |
| ŝ                           | Neighborhood Name                              | CROSSTOW                       | 'N F   | PARKWA             |                     |                                        | Ν                      |                   | Reference 36-35                   | 5-39            |                  | Census Tract            |                      | 5          |            |
|                             | Property Rights Appra                          |                                |        |                    | isehold             |                                        | describe)              | the <sup>11</sup> | roo years ==!!                    | the offer-t'    | lata of the      | aical                   |                      |            |            |
|                             | My research did<br>Prior Sale/Transfer:        | X did not revea                | ii any | prior sales c      |                     | <u>'s of the subj</u><br>ce <b>N/A</b> |                        |                   | ree years prior to<br>e(s) FLEXML |                 |                  | aisai.                  |                      |            |            |
| RΥ                          | Analysis of prior sale of                      |                                | fthe   | subject prope      |                     |                                        |                        |                   |                                   |                 |                  | ne above s              | tated dat            | a is bel   | lieved     |
| STC                         | to be accurate.                                |                                |        |                    |                     |                                        |                        |                   |                                   |                 |                  |                         |                      |            |            |
| ΗS                          | and does not ha                                |                                |        |                    |                     |                                        |                        |                   |                                   |                 |                  |                         | ecise, in c          | lepth se   | earch      |
| SALE                        | is desired, we fo                              | ecommend a                     | unic   | bugn sea           | ICH by              | a quaime                               |                        | ler, I            |                                   | Allomeya        |                  | agent                   |                      |            |            |
| S).                         | Offerings, options and                         | contracts as of the            | effec  | ctive date of t    | he apprai           | sal <u>Non</u>                         | e Noted                |                   |                                   |                 |                  |                         |                      |            |            |
|                             |                                                |                                |        |                    |                     |                                        |                        |                   |                                   |                 |                  |                         |                      |            |            |
|                             |                                                | rhood Characteri<br>X Suburban | stics  | 1                  | Dror                | ty Voluer                              | One-Unit Ho            |                   | g Trends                          | Doclining       | One-Unit         |                         |                      | nt Land Us |            |
|                             | Location Urban<br>Built-Up X Over 75           |                                |        | Rural<br>Under 25% | -                   | ty Values                              | Increasing<br>Shortage |                   | In Balance                        | Declining       | PRICE<br>\$(000) | AGE<br>(yrs)            | One-Unit<br>2-4 Unit | <u> </u>   | 90% %<br>% |
| Q                           | Growth Rapid                                   | X Stable                       |        | Slow               |                     |                                        | Under 3 mths           |                   | 3-6 mths                          | Over 6 mths     |                  | <u> </u>                | Multi-Famil          | у          | %          |
| HOO                         | Neighborhood Bounda                            | aries SW Prim                  |        |                    | . to the            | e north, S                             | E St Lucie             |                   | d. to the sout                    | th, St.         | 519 H            | igh <b>58</b>           | Commercia            | l          | 5 %        |
| GHBORHOOD                   | Lucie River to the                             |                                |        |                    |                     |                                        |                        |                   |                                   |                 | 200 P            |                         | Other V.I            |            | 5 %        |
| GHE                         | Neighborhood Descrip<br>centers, and fre       |                                | sta    | Drive, a           | local t             | rattic arte                            | ery, is withir         | n 1 r             | mile, and offe                    | ers acces       | s to shoppi      | ing, schoo              | is, emplo            | yment      |            |
| NE                          |                                                |                                |        |                    |                     |                                        |                        |                   |                                   |                 |                  |                         |                      |            |            |
|                             | Market Conditions (inc                         |                                |        |                    |                     |                                        |                        |                   |                                   |                 |                  |                         |                      |            |            |
|                             | an average mai                                 |                                | f 10   | )6 days.           | Financ              | ing at the                             | e present tir          | me i              | is readily ava                    | ailable fro     | m a variety      | of source               | s which I            | penefits   | both       |
|                             | potential buyers<br>Dimensions 80x12           |                                |        |                    | Δ                   | .rea <b>10,00</b>                      | 0 Sa Et                |                   | Shane R                           | ectangula       | ar               | View R                  | esid / Tr            | affic      |            |
|                             | Specific Zoning Classi                         |                                |        |                    |                     |                                        |                        | Fan               | nily Resident                     |                 |                  | view rt                 |                      |            |            |
|                             |                                                |                                |        | I Nonconforn       | ning (Gra           | ndfathered L                           | lse) 🗌 No Z            | Zoninę            | g 🛛 🗌 Illegal (d                  |                 |                  |                         |                      |            |            |
|                             | Highest and best use of                        | of the subject prope           | erty   | As Impro           | oved; S             | Single Fa                              | mily Reside            | entia             | al                                |                 |                  |                         |                      |            |            |
| μ                           | Utilities Publi                                | c Other (descr                 | ibe)   |                    |                     |                                        | Public                 | OtH               | her (describe)                    |                 | Off-site Imr     | provements-             | Туре                 | Public     | Private    |
| SITE                        | Electricity X                                  |                                | 1      |                    | Wa                  | ater                                   | X                      |                   | ]                                 |                 | Street As        | ohalt                   | J1 -                 | X          |            |
|                             | Gas                                            |                                | -      |                    |                     | nitary Sewer                           |                        |                   |                                   | 0444000         | Alley No         |                         |                      |            |            |
|                             | FEMA Special Flood H<br>Site Comments No       |                                |        |                    |                     | ood Zone X<br>chments                  |                        |                   | FEMA Map # 1                      |                 |                  | FEMA Map Da             | ate U2-16-           | 2012       |            |
|                             |                                                |                                | 2011   |                    |                     |                                        |                        | 3 1               |                                   |                 |                  |                         |                      |            |            |
|                             |                                                |                                |        |                    |                     |                                        |                        |                   |                                   |                 |                  |                         |                      |            |            |
|                             | ITEM                                           | SUBJE                          |        |                    |                     | OMPARAB                                |                        |                   |                                   | PARABLEN        |                  |                         | MPARABI              |            |            |
|                             |                                                | SE Sutton Stre                 | eet    |                    |                     |                                        | Boulevard,             | ,                 | 1449 SE La                        |                 |                  | 1425 SE                 |                      |            |            |
|                             | Port St Lucie, F<br>Proximity to subject       | -L 34983                       |        |                    | ort St L<br>00 mile | ucie, FL<br>es SW                      | 34953                  |                   | Port St Luci<br>0.26 miles N      |                 | రర               | Port St Lu<br>0.27 mile | ,                    | 54986      |            |
|                             | Sales Price                                    | \$                             | _      | N/A                | 55 mile             |                                        | \$ 23,0                | 000               | 5.20 miles l                      | \$              | 21,000           | 0.27 11110              | SINL \$              | 2          | 26,000     |
|                             | Price \$ /                                     |                                |        |                    |                     |                                        |                        |                   |                                   |                 |                  |                         |                      |            |            |
|                             | Data Source                                    | DECOT                          |        |                    |                     |                                        | 924; DOM 89            |                   | Bk#4213/Pg#                       |                 |                  | FLEXMLS#                |                      |            |            |
| S                           | Date of Sale and<br>Time Adjustment            | DESCRIF                        | 1011   |                    | DESCR<br>05/19;c    |                                        | +(-) Adjust            |                   | DESCRIPTI<br>s12/18               |                 | +(-) Adjust.     | DESCRI<br>s01/19;c1     |                      | +(-) A     | ajust.     |
| YSI                         | Location                                       | N.Resident                     | ial    |                    | .Reside             |                                        |                        |                   | N.Residenti                       | al              |                  | N.Reside                |                      |            |            |
| NAL                         | Site/View                                      | 10,000 SF                      |        | 10                 | 0,000 S             | 8F                                     |                        |                   | 10,000 SF                         |                 |                  | 10,000 SF               |                      |            |            |
| AA                          | View                                           | Resid / Tra                    | ffic   |                    | esid / T            | raffic                                 |                        |                   | Resid / Traf                      | fic             |                  | Residenti               | al                   |            | -3,000     |
| <b>MARKET DATA ANALYSIS</b> | Zoning<br>Access                               | GU-PSL<br>Paved Roa            | d      |                    | S-4P<br>aved R      | nad                                    |                        | 0                 | RS-2<br>Paved Road                | <b>↓</b>        | 0                | RS-2<br>Paved Ro        | had                  |            | 0          |
| KE                          | 1000000                                        |                                | u      |                    |                     | Jau                                    |                        |                   | i aveu Rudi                       | A               |                  |                         | Jau                  |            |            |
| MAR                         | Sales or Financing                             | 1                              |        |                    |                     |                                        |                        |                   |                                   |                 |                  |                         |                      |            |            |
|                             | Concessions                                    |                                |        |                    |                     |                                        | <u> </u>               | _                 |                                   |                 | ~                |                         |                      |            | 0.000      |
|                             | Net Adj. (Total)<br>Indicated Value            |                                |        | No                 | X +<br>et Adj.      | 0.0%                                   | \$                     | 0                 | X + (<br>Net Adj. C               | \$<br>D.0%      | 0                | +<br>Net Adj.           | <u>X</u> - \$        |            | 3,000      |
|                             | of Subject                                     |                                |        |                    | er Auj.<br>oss Adj. |                                        | \$ 23,0                | 000               |                                   | 0.0%<br>0.0% \$ | 21,000           |                         | 11.5% \$             | 2          | 23,000     |
|                             | Summary of Sales Co                            | mparrison Approac              | h S    |                    |                     |                                        | ,•                     | - 1               |                                   | I `             | ,                |                         |                      | -          | ,          |
|                             |                                                |                                |        |                    |                     |                                        |                        |                   |                                   |                 |                  |                         |                      |            |            |
|                             |                                                |                                |        |                    |                     |                                        |                        |                   |                                   |                 |                  |                         |                      |            |            |
|                             |                                                |                                |        |                    |                     |                                        |                        |                   |                                   |                 |                  |                         |                      |            |            |
| NO                          | This appraisal is made                         | e 🗶 "as is," 🗌                 | ) sub  | ject to the fo     | llowing: _          |                                        |                        |                   |                                   |                 |                  |                         |                      |            |            |
| ATIC                        |                                                |                                |        |                    |                     |                                        |                        |                   |                                   |                 |                  |                         |                      |            |            |
| RECONCILIATION              |                                                |                                |        |                    |                     |                                        |                        |                   |                                   |                 |                  |                         |                      |            |            |
| NO                          | Based on the scop                              | e of work assur                | mpti   | one limitir        | ag condi            | itions and                             | annraiser's ce         | ortific           | cation my (our                    | ) oninion o     | the defined      | value of the r          | real prope           | ty         |            |
| $^{\circ}$                  | Bused on the soop                              | c of work, assu                |        | UIS, IIIIIIII      |                     |                                        |                        |                   | cation, my (our                   | ) opinion o     |                  |                         | curproper            |            |            |
| REC                         | that is the subject                            |                                | -      |                    |                     | s of <u>07/1</u> 2                     |                        |                   |                                   |                 | n is the effect  |                         |                      | -          |            |
| REC                         |                                                |                                | -      |                    |                     | s of <u>07/1</u> 2                     |                        | 0.234.8           | -                                 |                 |                  | tive date of th         |                      | al.        |            |