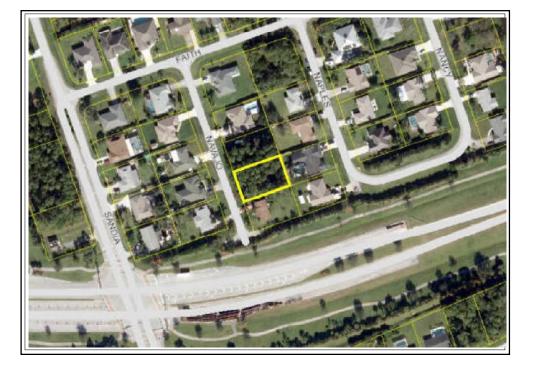

# Land Appraisal Report

File No. 19-79460

|                             | The purpose of this ap                         | praisal report is to           | provi  | de the client      | with a cre          | dible opinior                          | n of the defined w     | /alue             | of the subject pro                | perty, aiven th | e intended use   | of the appraisa         | al.                  |            |            |
|-----------------------------|------------------------------------------------|--------------------------------|--------|--------------------|---------------------|----------------------------------------|------------------------|-------------------|-----------------------------------|-----------------|------------------|-------------------------|----------------------|------------|------------|
|                             | Client Name/Intended                           | User City of P                 | ort    | St Lucie           |                     |                                        |                        |                   | i jraymond@                       |                 |                  |                         |                      |            |            |
| SO                          | Client Address 121                             |                                |        |                    | Bldg A              |                                        | (                      | City <b>F</b>     | Port St Lucie                     |                 |                  | State FL                | Zip 🕄                | 34984      |            |
| PURPOS                      | Additional Intended Us                         | ser(s) City of P               | ort    | St Lucie           |                     |                                        |                        |                   |                                   |                 |                  |                         |                      |            |            |
| Δ.                          | Intended Use Land                              | Valuation                      |        |                    |                     |                                        |                        |                   |                                   |                 |                  |                         |                      |            |            |
|                             |                                                |                                |        |                    |                     |                                        |                        |                   |                                   |                 |                  |                         |                      |            |            |
|                             | Property Address 15                            |                                |        |                    |                     |                                        | (                      | City <b>F</b>     | Port St Lucie                     |                 |                  | State FL                |                      | 34983      |            |
| ECT                         | Owner of Public Record<br>Legal Description CF |                                |        |                    | PR 63               | 34) I OT                               | 2                      |                   |                                   |                 |                  | County St L             | LUCIE                |            |            |
| ВIJ                         | Assessor's Parcel # 3                          |                                |        |                    | -00-                |                                        |                        | Fax Y             | ear 2018                          |                 |                  | R.E. Taxes \$           | 0.00                 |            |            |
| ŝ                           | Neighborhood Name                              | CROSSTOW                       | 'N F   | PARKWA             |                     |                                        | Ν                      |                   | Reference 36-35                   | 5-39            |                  | Census Tract            |                      | 5          |            |
|                             | Property Rights Appra                          |                                |        |                    | isehold             |                                        | describe)              | the <sup>11</sup> | roo years ==!!                    | the offer-t'    | lata of the      | aical                   |                      |            |            |
|                             | My research did<br>Prior Sale/Transfer:        | X did not revea                | ii any | prior sales c      |                     | <u>'s of the subj</u><br>ce <b>N/A</b> |                        |                   | ree years prior to<br>e(s) FLEXML |                 |                  | aisai.                  |                      |            |            |
| RΥ                          | Analysis of prior sale of                      |                                | fthe   | subject prope      |                     |                                        |                        |                   |                                   |                 |                  | ne above s              | tated dat            | a is bel   | lieved     |
| STC                         | to be accurate.                                |                                |        |                    |                     |                                        |                        |                   |                                   |                 |                  |                         |                      |            |            |
| ΗS                          | and does not ha                                |                                |        |                    |                     |                                        |                        |                   |                                   |                 |                  |                         | ecise, in c          | lepth se   | earch      |
| SALE                        | is desired, we fo                              | ecommend a                     | unic   | bugn sea           | ICH by              | a quaime                               |                        | ler, I            |                                   | Allomeya        |                  | agent                   |                      |            |            |
| S).                         | Offerings, options and                         | contracts as of the            | effec  | ctive date of t    | he apprai           | sal <u>Non</u>                         | e Noted                |                   |                                   |                 |                  |                         |                      |            |            |
|                             |                                                |                                |        |                    |                     |                                        |                        |                   |                                   |                 |                  |                         |                      |            |            |
|                             |                                                | rhood Characteri<br>X Suburban | stics  | 1                  | Dror                | ty Voluer                              | One-Unit Ho            |                   | g Trends                          | Doclining       | One-Unit         |                         |                      | nt Land Us |            |
|                             | Location Urban<br>Built-Up X Over 75           |                                |        | Rural<br>Under 25% | -                   | ty Values                              | Increasing<br>Shortage |                   | In Balance                        | Declining       | PRICE<br>\$(000) | AGE<br>(yrs)            | One-Unit<br>2-4 Unit | <u> </u>   | 90% %<br>% |
| Q                           | Growth Rapid                                   | X Stable                       |        | Slow               |                     |                                        | Under 3 mths           |                   | 3-6 mths                          | Over 6 mths     |                  | <u> </u>                | Multi-Famil          | у          | %          |
| HOO                         | Neighborhood Bounda                            | aries SW Prim                  |        |                    | . to the            | e north, S                             | E St Lucie             |                   | d. to the sout                    | th, St.         | 519 H            | igh <b>58</b>           | Commercia            | l          | 5 %        |
| GHBORHOOD                   | Lucie River to the                             |                                |        |                    |                     |                                        |                        |                   |                                   |                 | 200 P            |                         | Other V.I            |            | 5 %        |
| GHE                         | Neighborhood Descrip<br>centers, and fre       |                                | sta    | Drive, a           | local t             | rattic arte                            | ery, is withir         | n 1 r             | mile, and offe                    | ers acces       | s to shoppi      | ing, schoo              | is, emplo            | yment      |            |
| NE                          |                                                |                                |        |                    |                     |                                        |                        |                   |                                   |                 |                  |                         |                      |            |            |
|                             | Market Conditions (inc                         |                                |        |                    |                     |                                        |                        |                   |                                   |                 |                  |                         |                      |            |            |
|                             | an average mai                                 |                                | f 10   | )6 days.           | Financ              | ing at the                             | e present tir          | me i              | is readily ava                    | ailable fro     | m a variety      | of source               | s which I            | penefits   | both       |
|                             | potential buyers<br>Dimensions 80x12           |                                |        |                    | Δ                   | .rea <b>10,00</b>                      | 0 Sa Et                |                   | Shane R                           | ectangula       | ar               | View R                  | esid / Tr            | affic      |            |
|                             | Specific Zoning Classi                         |                                |        |                    |                     |                                        |                        | Fan               | nily Resident                     |                 |                  | view rt                 |                      |            |            |
|                             |                                                |                                |        | I Nonconforn       | ning (Gra           | ndfathered L                           | lse) 🗌 No Z            | Zoninę            | g 🛛 🗌 Illegal (d                  |                 |                  |                         |                      |            |            |
|                             | Highest and best use of                        | of the subject prope           | erty   | As Impro           | oved; S             | Single Fa                              | mily Reside            | entia             | al                                |                 |                  |                         |                      |            |            |
| μ                           | Utilities Publi                                | c Other (descr                 | ibe)   |                    |                     |                                        | Public                 | OtH               | her (describe)                    |                 | Off-site Imr     | provements-             | Туре                 | Public     | Private    |
| SITE                        | Electricity X                                  |                                | 1      |                    | Wa                  | ater                                   | X                      |                   | ]                                 |                 | Street As        | ohalt                   | J1 -                 | X          |            |
|                             | Gas                                            |                                | -      |                    |                     | nitary Sewer                           |                        |                   |                                   | 0444000         | Alley No         |                         |                      |            |            |
|                             | FEMA Special Flood H<br>Site Comments No       |                                |        |                    |                     | ood Zone X<br>chments                  |                        |                   | FEMA Map # 1                      |                 |                  | FEMA Map Da             | ate U2-16-           | 2012       |            |
|                             |                                                |                                | 2011   |                    |                     |                                        |                        | 3 1               |                                   |                 |                  |                         |                      |            |            |
|                             |                                                |                                |        |                    |                     |                                        |                        |                   |                                   |                 |                  |                         |                      |            |            |
|                             | ITEM                                           | SUBJE                          |        |                    |                     | OMPARAB                                |                        |                   |                                   | PARABLEN        |                  |                         | MPARABI              |            |            |
|                             |                                                | SE Sutton Stre                 | eet    |                    |                     |                                        | Boulevard,             | ,                 | 1449 SE La                        |                 |                  | 1425 SE                 |                      |            |            |
|                             | Port St Lucie, F<br>Proximity to subject       | -L 34983                       |        |                    | ort St L<br>00 mile | ucie, FL<br>es SW                      | 34953                  |                   | Port St Luci<br>0.26 miles N      |                 | రర               | Port St Lu<br>0.27 mile | ,                    | 54986      |            |
|                             | Sales Price                                    | \$                             | _      | N/A                | 55 mile             |                                        | \$ 23,0                | 000               | 5.20 miles l                      | \$              | 21,000           | 0.27 11110              | SINL \$              | 2          | 26,000     |
|                             | Price \$ /                                     |                                |        |                    |                     |                                        |                        |                   |                                   |                 |                  |                         |                      |            |            |
|                             | Data Source                                    | DECOT                          |        |                    |                     |                                        | 924; DOM 89            |                   | Bk#4213/Pg#                       |                 |                  | FLEXMLS#                |                      |            |            |
| S                           | Date of Sale and<br>Time Adjustment            | DESCRIF                        | 1011   |                    | DESCR<br>05/19;c    |                                        | +(-) Adjust            |                   | DESCRIPTI<br>s12/18               |                 | +(-) Adjust.     | DESCRI<br>s01/19;c1     |                      | +(-) A     | ajust.     |
| YSI                         | Location                                       | N.Resident                     | ial    |                    | .Reside             |                                        |                        |                   | N.Residenti                       | al              |                  | N.Reside                |                      |            |            |
| NAL                         | Site/View                                      | 10,000 SF                      |        | 10                 | 0,000 S             | 8F                                     |                        |                   | 10,000 SF                         |                 |                  | 10,000 SF               |                      |            |            |
| AA                          | View                                           | Resid / Tra                    | ffic   |                    | esid / T            | raffic                                 |                        |                   | Resid / Traf                      | fic             |                  | Residenti               | al                   |            | -3,000     |
| <b>MARKET DATA ANALYSIS</b> | Zoning<br>Access                               | GU-PSL<br>Paved Roa            | d      |                    | S-4P<br>aved R      | nad                                    |                        | 0                 | RS-2<br>Paved Road                | <b>↓</b>        | 0                | RS-2<br>Paved Ro        | had                  |            | 0          |
| KE                          | 1000000                                        |                                | u      |                    |                     | Jau                                    |                        |                   | i aveu Rudi                       | A               |                  |                         | Jau                  |            |            |
| MAR                         | Sales or Financing                             | 1                              |        |                    |                     |                                        |                        |                   |                                   |                 |                  |                         |                      |            |            |
|                             | Concessions                                    |                                |        |                    |                     |                                        | <u> </u>               | _                 |                                   |                 | ~                |                         |                      |            | 0.000      |
|                             | Net Adj. (Total)<br>Indicated Value            |                                |        | No                 | X +<br>et Adj.      | 0.0%                                   | \$                     | 0                 | X + (<br>Net Adj. C               | \$<br>D.0%      | 0                | +<br>Net Adj.           | <u>X</u> - \$        |            | 3,000      |
|                             | of Subject                                     |                                |        |                    | er Auj.<br>oss Adj. |                                        | \$ 23,0                | 000               |                                   | 0.0%<br>0.0% \$ | 21,000           |                         | 11.5% \$             | 2          | 23,000     |
|                             | Summary of Sales Co                            | mparrison Approac              | h S    |                    |                     |                                        | ,•                     | - 1               |                                   | I `             | ,                |                         |                      | -          | ,          |
|                             |                                                |                                |        |                    |                     |                                        |                        |                   |                                   |                 |                  |                         |                      |            |            |
|                             |                                                |                                |        |                    |                     |                                        |                        |                   |                                   |                 |                  |                         |                      |            |            |
|                             |                                                |                                |        |                    |                     |                                        |                        |                   |                                   |                 |                  |                         |                      |            |            |
| NO                          | This appraisal is made                         | e 🗶 "as is," 🗌                 | ) sub  | ject to the fo     | llowing: _          |                                        |                        |                   |                                   |                 |                  |                         |                      |            |            |
| ATIC                        |                                                |                                |        |                    |                     |                                        |                        |                   |                                   |                 |                  |                         |                      |            |            |
| RECONCILIATION              |                                                |                                |        |                    |                     |                                        |                        |                   |                                   |                 |                  |                         |                      |            |            |
| NO                          | Based on the scop                              | e of work assur                | mpti   | one limitir        | ag condi            | itions and                             | annraiser's ce         | ortific           | cation my (our                    | ) oninion o     | the defined      | value of the r          | real prope           | ty         |            |
| $^{\circ}$                  | Bused on the soop                              | c of work, assu                |        | UIS, IIIIIIII      |                     |                                        |                        |                   | cation, my (our                   | ) opinion o     |                  |                         | curproper            |            |            |
| REC                         | that is the subject                            |                                | -      |                    |                     | s of <u>07/1</u> 2                     |                        |                   |                                   |                 | n is the effect  |                         |                      | -          |            |
| REC                         |                                                |                                | -      |                    |                     | s of <u>07/1</u> 2                     |                        | 0.234.8           | -                                 |                 |                  | tive date of th         |                      | al.        |            |