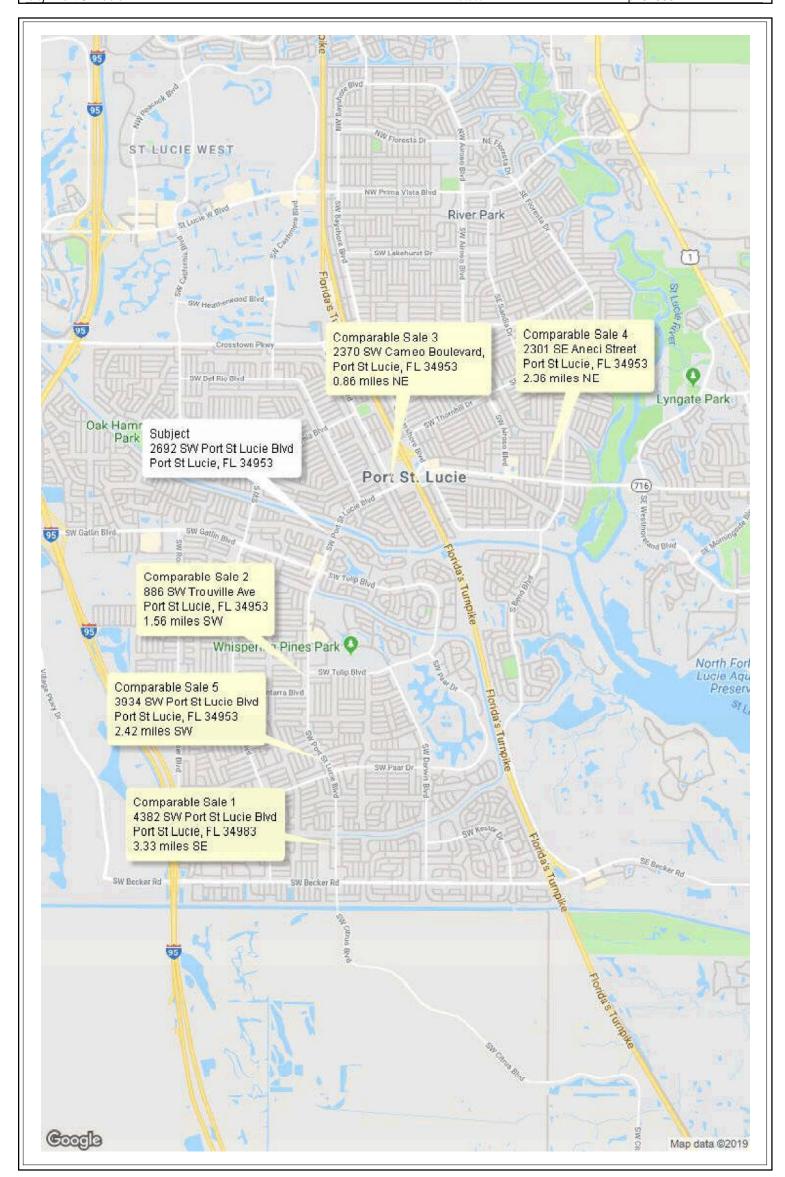

LE #4

2301 SE Aneci Street Port St Lucie, FL 34953 Sale Date: s12/18;c12/18 Sale Price: \$ 28,000



## **COMPARABLE SALE #5**

3934 SW Port St Lucie Blvd Port St Lucie, FL 34953 Sale Date: Active Sale Price: \$ 32,000

## COMPARABLE SALE #6

Sale Date: Sale Price: \$

## PLAT MAP

| Client: City of Port St Lucie                | File No   | D.: <b>19-79453</b> |
|----------------------------------------------|-----------|---------------------|
| Property Address: 2692 SW Port St Lucie Blvd | Case I    | No.:                |
| City: Port St Lucie                          | State: FL | Zip: 34953          |



## **LOCATION MAP**

 Client:
 City of Port St Lucie
 File No.:
 19-79453

 Property Address:
 2692 SW Port St Lucie Blvd
 Case No.:

 City:
 Port St Lucie
 State:
 FL
 Zip: 34953



## **AERIAL MAP**

 Client:
 City of Port St Lucie
 File No.:
 19-79453

 Property Address:
 2692 SW Port St Lucie Blvd
 Case No.:

 City:
 Port St Lucie
 State:
 FL
 Zip: 34953

Port Sit Subject 2692 SW Port St Lucie Blvd Port St Lucie, FL 34953 First Seventh-Day Adventist Planet Filmess St Elizabeth Ann Seton Church Windmill Point Elementary School Whispering Pines Park SW Tulip Blvd SW Tulib Blvd C W

## **FLOOD MAP**

 Client:
 City of Port St Lucie
 File No.:
 19-79453

 Property Address:
 2692 SW Port St Lucie Blvd
 Case No.:

 City:
 Port St Lucie
 State:
 FL
 Zip: 34953



## FLOOD INFORMATION

Community: CITY OF PORT ST. LUCIE

Property is NOT in a FEMA Special Flood Hazard Area

Map Number: 12111C0290J

Panel: 0290J Zone: X

Map Date: 02-16-2012

FIP5: 12111

Source: FEMA DFIRM