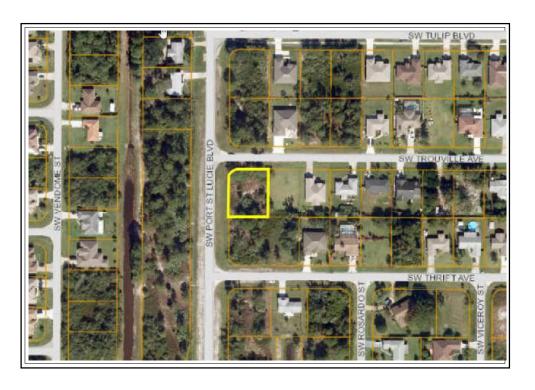

: 34953



## FRONT VIEW OF SUBJECT PROPERTY

Appraised Date: July 12, 2019 Appraised Value: \$ 28,000



## STREET SCENE



## STREET SCENE

## Extra Photo Page

| Client: City of Port St Lucie                | File No.: 19-79453   |
|----------------------------------------------|----------------------|
| Property Address: 2692 SW Port St Lucie Blvd | Case No.:            |
| City: Port St Lucie                          | State: FI 7in: 34953 |



Other View



Canal View

## COMPARABLE PROPERTY PHOTO ADDENDUM

 Client:
 City of Port St Lucie
 File No.:
 19-79453

 Property Address: 2692 SW Port St Lucie Blvd
 Case No.:

 City: Port St Lucie
 State: FL
 Zip: 34953



## COMPARABLE SALE #1

4382 SW Port St Lucie Blvd Port St Lucie, FL 34983 Sale Date: s01/19;c11/18 Sale Price: \$ 28,000



## COMPARABLE SALE #2

886 SW Trouville Ave Port St Lucie, FL 34953 Sale Date: s02/19;c01/19 Sale Price: \$ 28,000



## COMPARABLE SALE #3

2370 SW Cameo Boulevard, Port St Lucie, FL 34953 Sale Date: s05/19;c03/19 Sale Price: \$ 23,000

## COMPARABLE PROPERTY PHOTO ADDENDUM

 Client:
 City of Port St Lucie
 File No.:
 19-79453

 Property Address: 2692 SW Port St Lucie Blvd
 Case No.:

 City: Port St Lucie
 State: FL
 Zip: 34953



## COMPARABLE SALE #4

2301 SE Aneci Street Port St Lucie, FL 34953 Sale Date: s12/18;c12/18 Sale Price: \$ 28,000



## **COMPARABLE SALE #5**

3934 SW Port St Lucie Blvd Port St Lucie, FL 34953 Sale Date: Active Sale Price: \$ 32,000

## COMPARABLE SALE #6

Sale Date: Sale Price: \$

## PLAT MAP

| Client: City of Port St Lucie                | File No   | D