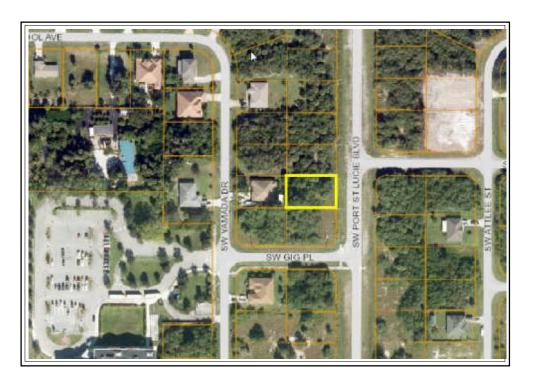

of Port St Lucie
 File No.:
 19-79453

 Property Address:
 2692 SW Port St Lucie Blvd
 Case No.:

 City:
 Port St Lucie
 Zip: 34953



## FRONT VIEW OF SUBJECT PROPERTY

Appraised Date: July 12, 2019 Appraised Value: \$ 28,000



## STREET SCENE



## STREET SCENE

## Extra Photo Page

| Client: City of Port St Lucie                | File No.: 19-79453   |
|----------------------------------------------|----------------------|
| Property Address: 2692 SW Port St Lucie Blvd | Case No.:            |
| City: Port St Lucie                          | State: FI 7in: 34953 |



Other View



Canal View

## COMPARABLE PROPERTY PHOTO ADDENDUM

 Client:
 City of Port St Lucie
 File No.:
 19-79453

 Property Address: 2692 SW Port St Lucie Blvd
 Case No.:

 City: Port St Lucie
 State: FL
 Zip: 34953



## COMPARABLE SALE #1

4382 SW Port St Lucie Blvd Port St Lucie, FL 34983 Sale Date: s01/19;c11/18 Sale Price: \$ 28,000



## COMPARABLE SALE #2

886 SW Trouville Ave Port St Lucie, FL 34953 Sale Date: s02/19;c01/19 Sale Price: \$ 28,000



## COMPARABLE SALE #3

2370 SW Cameo Boulevard, Port St Lucie, FL 34953 Sale Date: s05/19;c03/19 Sale Price: \$ 23,000

## COMPARABLE PROPERTY PHOTO ADDENDUM

 Client:
 City of Port St Lucie
 File No.:
 19-79453

 Property Address: 2692 SW Port St Lucie Blvd
 Case No.:

 City: Port St Lucie
 State: FL
 Zip: 34953



## COMPARABLE SALE #4

2301 SE Aneci Street Port St Lucie, FL 34953 Sale Date: s12/18;c12/18 Sale Price: \$ 28,000



## **COMPARABLE SALE #5**

3934 SW Port St Lucie Blvd Port St Lucie, FL 34953 Sale Date: Active Sale Price: \$ 32,000

#