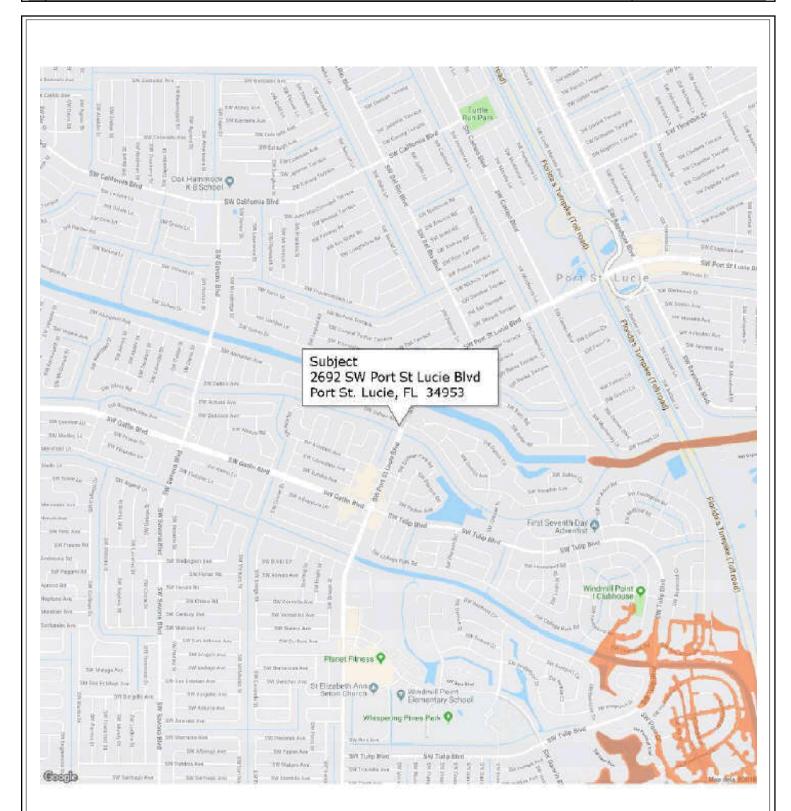

FL | Zip: 34953          |



## **LOCATION MAP**

 Client:
 City of Port St Lucie
 File No.:
 19-79453

 Property Address:
 2692 SW Port St Lucie Blvd
 Case No.:

 City:
 Port St Lucie
 State:
 FL
 Zip: 34953



## **AERIAL MAP**

 Client:
 City of Port St Lucie
 File No.:
 19-79453

 Property Address:
 2692 SW Port St Lucie Blvd
 Case No.:

 City:
 Port St Lucie
 State:
 FL
 Zip: 34953

Port Sit Subject 2692 SW Port St Lucie Blvd Port St Lucie, FL 34953 First Seventh-Day Adventist Planet Filmess St Elizabeth Ann Seton Church Windmill Point Elementary School Whispering Pines Park SW Tulip Blvd SW Tulib Blvd C W

## **FLOOD MAP**

 Client:
 City of Port St Lucie
 File No.:
 19-79453

 Property Address:
 2692 SW Port St Lucie Blvd
 Case No.:

 City:
 Port St Lucie
 State:
 FL
 Zip: 34953



## FLOOD INFORMATION

Community: CITY OF PORT ST. LUCIE

Property is NOT in a FEMA Special Flood Hazard Area

Map Number: 12111C0290J

Panel: 0290J Zone: X

Map Date: 02-16-2012

FIP5: 12111

Source: FEMA DFIRM

## **LEGEND**



## Road View:



## Sky Flood™

No representations or warranties to any party concerning the content, accuracy or completeness of this flood report, including any warranty of merchantability or fitness for a particular purpose is implied or provided. Visual scaling factors differ between map layers and are separate from flood zone information at marker location. No liability is accepted to any third party for any use or mause of this flood map or its data.

## License Page

| Client: City of Port St Lucie                | File No   | o.: <b>19-79453</b> |
|------