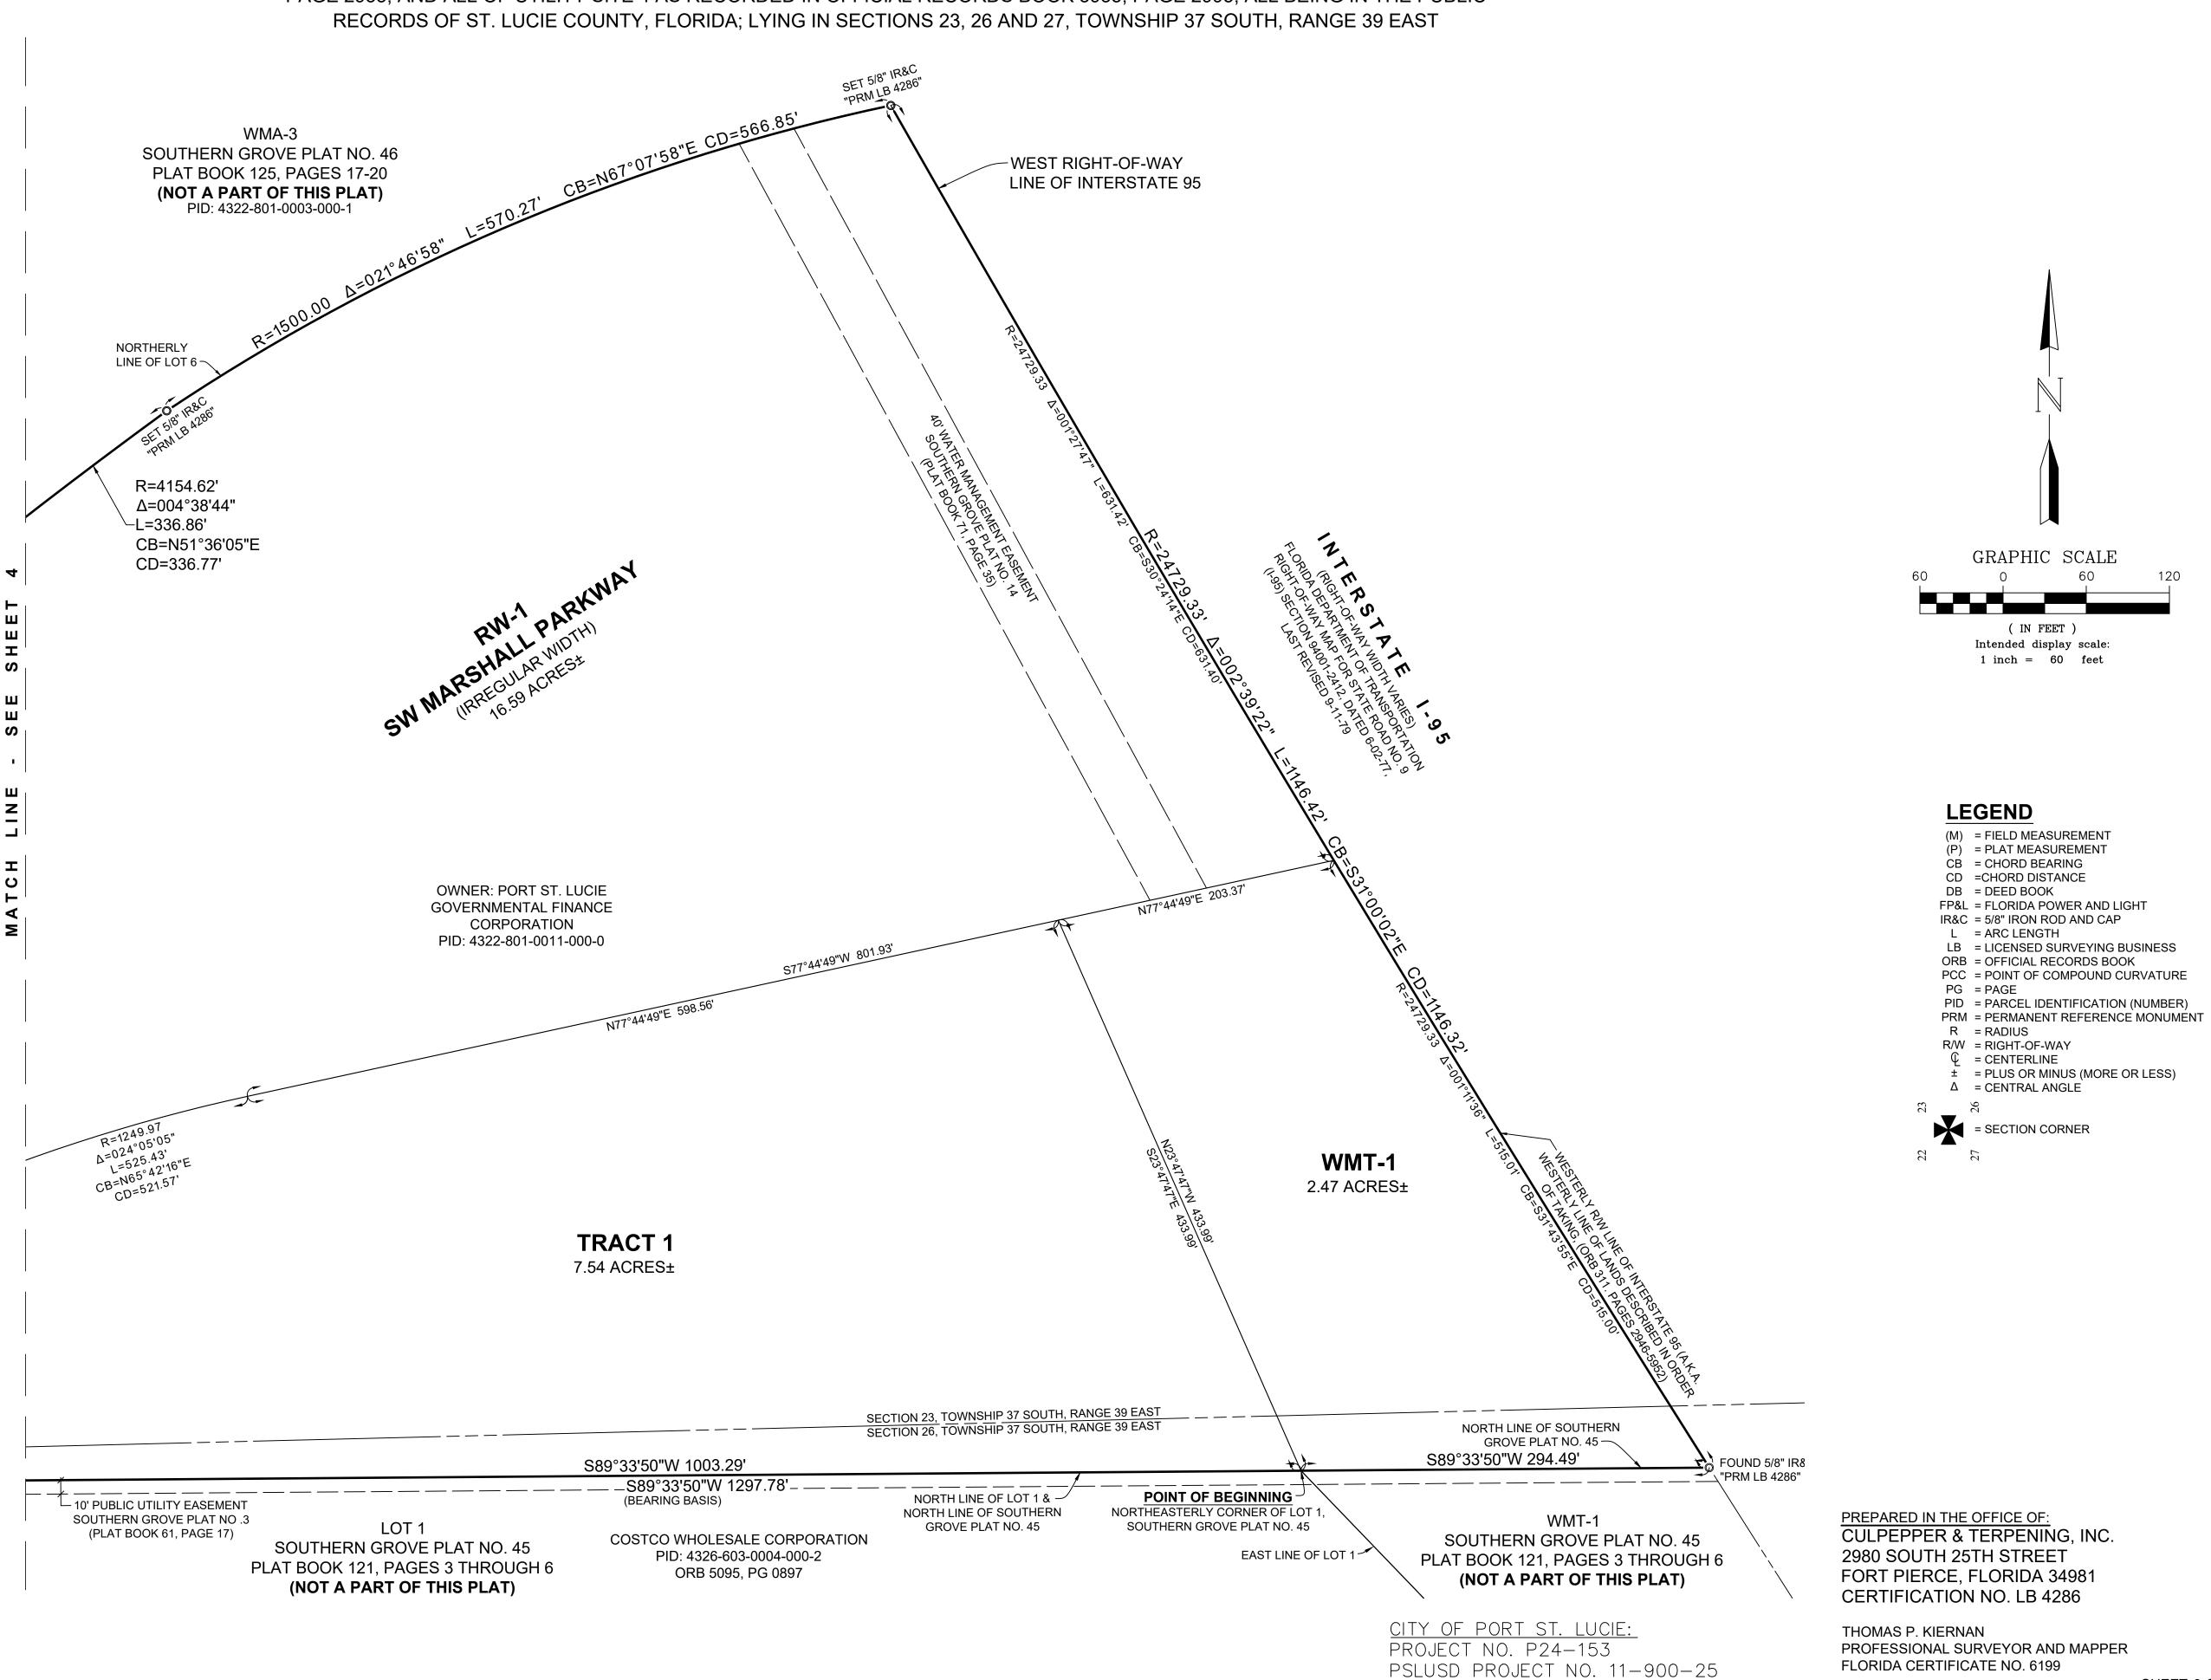

# -PROJECT SITE **LOCATION MAP**

A PARCEL OF LAND BEING A REPLAT AND INCLUDING ALL OF LOT 6, AND A PORTION OF SW MARSHALL PARKWAY A 150-FOOT WIDE PAGE 2933. AND ALL OF UTILITY SITE 4 AS RECORDED IN OFFICIAL RECORDS BOOK 3935. PAGE 2995. ALL BEING IN THE PUBLIC

RIGHT-OF-WAY AS DEPICTED IN SOUTHERN GROVE PLAT NO. 46, PLAT BOOK 125, PAGES 17 THROUGH 20, A PORTION OF E/W 3 R/W A 150-FOOT WIDE RIGHT-OF-WAY AS RECORDED IN OFFICIAL RECORDS BOOK 2418, PAGE 2680 AND OFFICIAL RECORDS BOOK 2899, RECORDS OF ST. LUCIE COUNTY, FLORIDA; LYING IN SECTIONS 23, 26 AND 27, TOWNSHIP 37 SOUTH, RANGE 39 EAST

## SOUTHERN GROVE PLAT NO. 47

| PLAT BOOK |
|-----------|
| PAGE      |

CLERK OF

THE COURT

NOTARY

A PARCEL OF LAND BEING A REPLAT AND INCLUDING ALL OF LOT 6, AND A PORTION OF SW MARSHALL PARKWAY A 150-FOOT WIDE RIGHT-OF-WAY AS DEPICTED IN SOUTHERN GROVE PLAT NO. 46, PLAT BOOK 125, PAGES 17 THROUGH 20, A PORTION OF E/W 3 R/W A 150-FOOT WIDE RIGHT-OF-WAY AS RECORDED IN OFFICIAL RECORDS BOOK 2418, PAGE 2680 AND OFFICIAL RECORDS BOOK 2899, PAGE 2933, AND ALL OF UTILITY SITE 4 AS RECORDED IN OFFICIAL RECORDS BOOK 3935, PAGE 2995, ALL BEING IN THE PUBLIC RECORDS OF ST. LUCIE COUNTY, FLORIDA; LYING IN SECTIONS 23, 26 AND 27, TOWNSHIP 37 SOUTH, RANGE 39 EAST

#### LEGAL DESCRIPTION:

A PARCEL OF LAND BEING A REPLAT AND INCLUDING ALL OF LOT 6, AND A PORTION OF SW MARSHALL PARKWAY A 150-FOOT WIDE RIGHT-OF-WAY AS DEPICTED IN SOUTHERN GROVE PLAT NO. 46, PLAT BOOK 125, PAGES 17 THROUGH 20, A PORTION OF E/W 3 R/W A 150-FOOT WIDE RIGHT-OF-WAY AS RECORDED IN OFFICIAL RECORDS BOOK 2418, PAGE 2680 AND OFFICIAL RECORDS BOOK 2899, PAGE 2933, AND ALL OF UTILITY SITE 4 AS RECORDED IN OFFICIAL RECORDS BOOK 3935, PAGE 2995, ALL BEING IN THE PUBLIC RECORDS OF ST. LUCIE COUNTY, FLORIDA; LYING IN SECTIONS 23, 26 AND 27, TOWNSHIP 37 SOUTH, RANGE 39 EAST, BEING MORE PARTICULARLY DESCRIBED AS FOLLOWS:

BEGIN AT THE NORTHEASTERLY CORNER OF LOT 1, SOUTHERN GROVE PLAT NO. 45, AS RECORDED IN PLAT BOOK 121, PAGES 3 THROUGH 6, OF THE PUBLIC RECORDS OF ST. LUCIE COUNTY FLORIDA; THENCE SOUTH 89°33'50" WEST, ALONG THE NORTH LINE OF SAID LOT 1 BEING ALSO THE NORTH LINE OF SAID SOUTHERN GROVE PLAT NO. 45 AND ALSO THE SOUTH LINE OF SAID E/W 3 R/W, A DISTANCE OF 1,003.29 FEET TO THE BEGINNING OF A CURVE CONCAVE TO THE SOUTH, HAVING A RADIUS OF 1,925.00 FEET: THE CHORD OF WHICH BEARS SOUTH 77°54'17" WEST, WITH A CHORD DISTANCE OF 778.05 FEET; THENCE WESTERLY ALONG THE ARC OF SAID CURVE, AND SAID SOUTH LINE, THROUGH A CENTRAL ANGLE OF 23°19'06", A DISTANCE OF 783.44 FEET TO A POINT ON THE WEST LINE OF A 60-FOOT WIDE FLORIDA POWER & LIGHT EASEMENT, AS RECORDED IN OFFICIAL RECORDS BOOK 97, PAGE 505 OF THE PUBLIC RECORDS OF ST LUCIE COUNTY, FLORIDA; THENCE, ALONG SAID WEST LINE, NON-TANGENT TO SAID CURVE, NORTH 00°02'34" EAST, A DISTANCE OF 162.80 FEET TO A POINT ON THE NORTH RIGHT-OF-WAY LINE OF SAID SW MARSHALL PARKWAY BEING ALSO THE INTERSECTION WITH A NON-TANGENT CURVE CONCAVE TO THE SOUTHEAST, HAVING A RADIUS OF 2,075.00 FEET; THE CHORD OF WHICH BEARS SOUTH 63°56'02" WEST, A CHORD DISTANCE OF 298.57 FEET; THENCE SOUTHWESTERLY ALONG THE ARC OF SAID CURVE, AND SAID RIGHT-OF-WAY, THROUGH A CENTRAL ANGLE OF 08°15'05", A DISTANCE OF 298.83 FEET TO A CUSP; SAID CUSP BEING ALSO THE SOUTHWEST CORNER OF SAID LOT 6; THE FOLLOWING 8 CALLS ARE ALONG THE NORTHERLY LINE OF SAID LOT 6; THENCE, ALONG A LINE NON-TANGENT TO SAID CURVE, NORTH 59°48'29" EAST, A DISTANCE OF 181.47 FEET; THENCE CONTINUE NORTHEASTERLY ALONG SAID LINE, A DISTANCE OF 269.97 FEET TO THE BEGINNING OF A CURVE CONCAVE TO THE NORTHWEST, HAVING A RADIUS OF 1,500.00 FEET; THE CHORD OF WHICH BEARS NORTH 55°27'43" EAST, WITH A CHORD DISTANCE OF 227.35 FEET; THENCE NORTHEASTERLY ALONG THE ARC OF SAID CURVE, THROUGH A CENTRAL ANGLE OF 08°41'33", A DISTANCE OF 227.57 FEET TO A POINT OF COMPOUND CURVATURE CONCAVE TO THE NORTHWEST HAVING A RADIUS OF 2,355.95 FEET; THE CHORD OF WHICH BEARS NORTH 48°52'24" EAST. WITH A CHORD DISTANCE OF 184.35 FEET: THENCE NORTHEASTERLY ALONG THE ARC OF SAID CURVE, THROUGH A CENTRAL ANGLE OF 04°29'04", A DISTANCE OF 184.40 FEET; TO THE INTERSECTION WITH A NON-TANGENT CURVE CONCAVE TO THE SOUTHEAST, HAVING A RADIUS OF 4,154.62 FEET; THE CHORD OF WHICH BEARS NORTH 46°03'21" EAST, A CHORD DISTANCE OF 170.82 FEET; THENCE NORTHEASTERLY ALONG THE ARC OF SAID CURVE, THROUGH A CENTRAL ANGLE OF 02°21'21", A DISTANCE OF 170.83 FEET TO THE INTERSECTION WITH A NON-TANGENT CURVE CONCAVE TO THE SOUTHEAST, HAVING A RADIUS OF 4154.62 FEET; THE CHORD OF WHICH BEARS NORTH 48°15'22" EAST, A CHORD DISTANCE OF 148.26 FEET; THENCE NORTHEASTERLY ALONG THE ARC OF SAID CURVE, THROUGH A CENTRAL ANGLE OF 02°02'41", A DISTANCE OF 148.27 FEET TO THE INTERSECTION WITH A NON-TANGENT CURVE CONCAVE TO THE SOUTHEAST. HAVING A RADIUS OF 4.154.62 FEET: THE CHORD OF WHICH BEARS NORTH 51°36'05" EAST, A CHORD DISTANCE OF 336.77 FEET; THENCE NORTHEASTERLY ALONG THE ARC OF SAID CURVE, THROUGH A CENTRAL ANGLE OF 04°38'44", A DISTANCE OF 336.86 FEET TO THE INTERSECTION WITH A NON-TANGENT CURVE CONCAVE TO THE SOUTHEAST, HAVING A RADIUS OF 1,500.00 FEET; THE CHORD OF WHICH BEARS NORTH 67°07'58" EAST, A CHORD DISTANCE OF 566.85 FEET; THENCE EASTERLY ALONG THE ARC OF SAID CURVE, THROUGH A CENTRAL ANGLE OF 21°46'58", A DISTANCE OF 570.27 FEET TO A POINT ON THE WEST RIGHT OF WAY LINE OF INTERSTATE 95, HAVING A VARIABLE-WIDTH RIGHT-OF-WAY, AS LAID OUT AND IN USE AND RECORDED IN FLORIDA DEPARTMENT OF TRANSPORTATION RIGHT-OF-WAY MAP FOR STATE ROAD 9, (I-95) SECTION 94001-2412, BEING ALSO THE INTERSECTION WITH A NON-TANGENT CURVE CONCAVE TO THE NORTHEAST, HAVING A RADIUS OF 24,729.33 FEET; THE CHORD OF WHICH BEARS SOUTH 31°00'02" EAST, A CHORD DISTANCE OF 1,146.32 FEET; THENCE, DEPARTING SAID NORTHERLY LINE OF LOT 6, SOUTHEASTERLY ALONG THE ARC OF SAID CURVE, AND SAID RIGHT-OF-WAY LINE, THROUGH A CENTRAL ANGLE OF 02°39'22", A DISTANCE OF 1,146.42 FEET TO A POINT ON THE NORTH LINE OF SAID PLAT 45; THENCE, ALONG SAID NORTH LINE, NON-TANGENT TO SAID CURVE, SOUTH 89°33'50" WEST, A DISTANCE OF 294.49 FEET TO THE POINT OF BEGINNING.

CONTAINING 26.60 ACRES, MORE OR LESS.